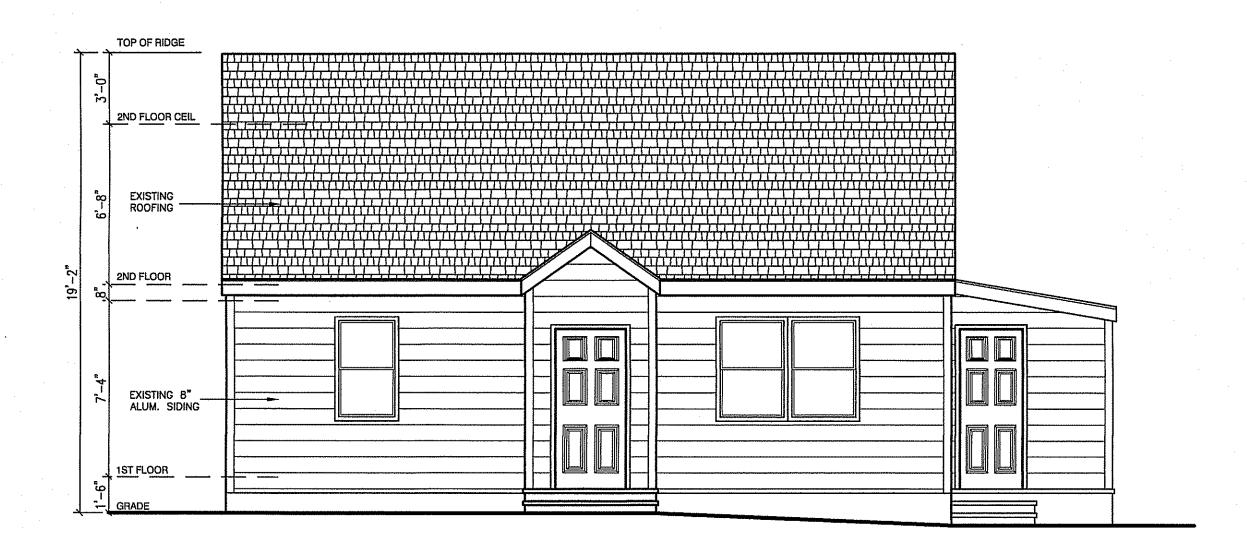

|  |
|-----------------------------------------|--------|------------|--------------|--|
|                                         | scale: | nroject #: | MCR-2021-109 |  |
|                                         |        |            | 03-449-6137  |  |

This drawing is the property of the designer, it has been prepared specifically for the owner of this project at this site and is not to be used for any other purpose, location, or owner without written consent of the designer, Method of construction shown on this drawing should be followed exactly. Any deviation without designer's consent or supervision, the designer will not be held responsible for damages.

ST-1







EXISTING RIGHT SIDE ELEVATION SCALE 1/4" = 1'-0"



**EXISTING LEFT SIDE ELEVATION** SCALE 1/4" = 1'-0"



**EXISTING FRONT ELEVATION** SCALE 1/4" = 1'-0"



EXISTING REAR ELEVATION SCALE 1/4" = 1'-0"

This drawing is the property of the designer, it has been prepared specifically for the owner of this project at this site and is not to be used for any other purpose, location, or owner without written consent of the designer. Method of construction shown on this drawing should be followed exactly. Any deviation without designer's consent or supervision, the designer will not be held responsible for damages.



ED ADDITI PREPARED F 149 CARNEG

- 2 E 4 G 0

revisions



TOP OF RIDGE 2ND FLOOR CEIL FIBERGLASS BASED
ASPHALT ROOF
SHINGLES ON
15# ROOF FELT VINYL SIDING DOUBLE 4" INSULATED VINYL WINDOWS DOUBLE PANE LOW-E W/\_ ARGON GAS FILL 6x6 POST WRAPPED W/ AZEK VINYL SIDING DOUBLE 4" 1ST FLOOR