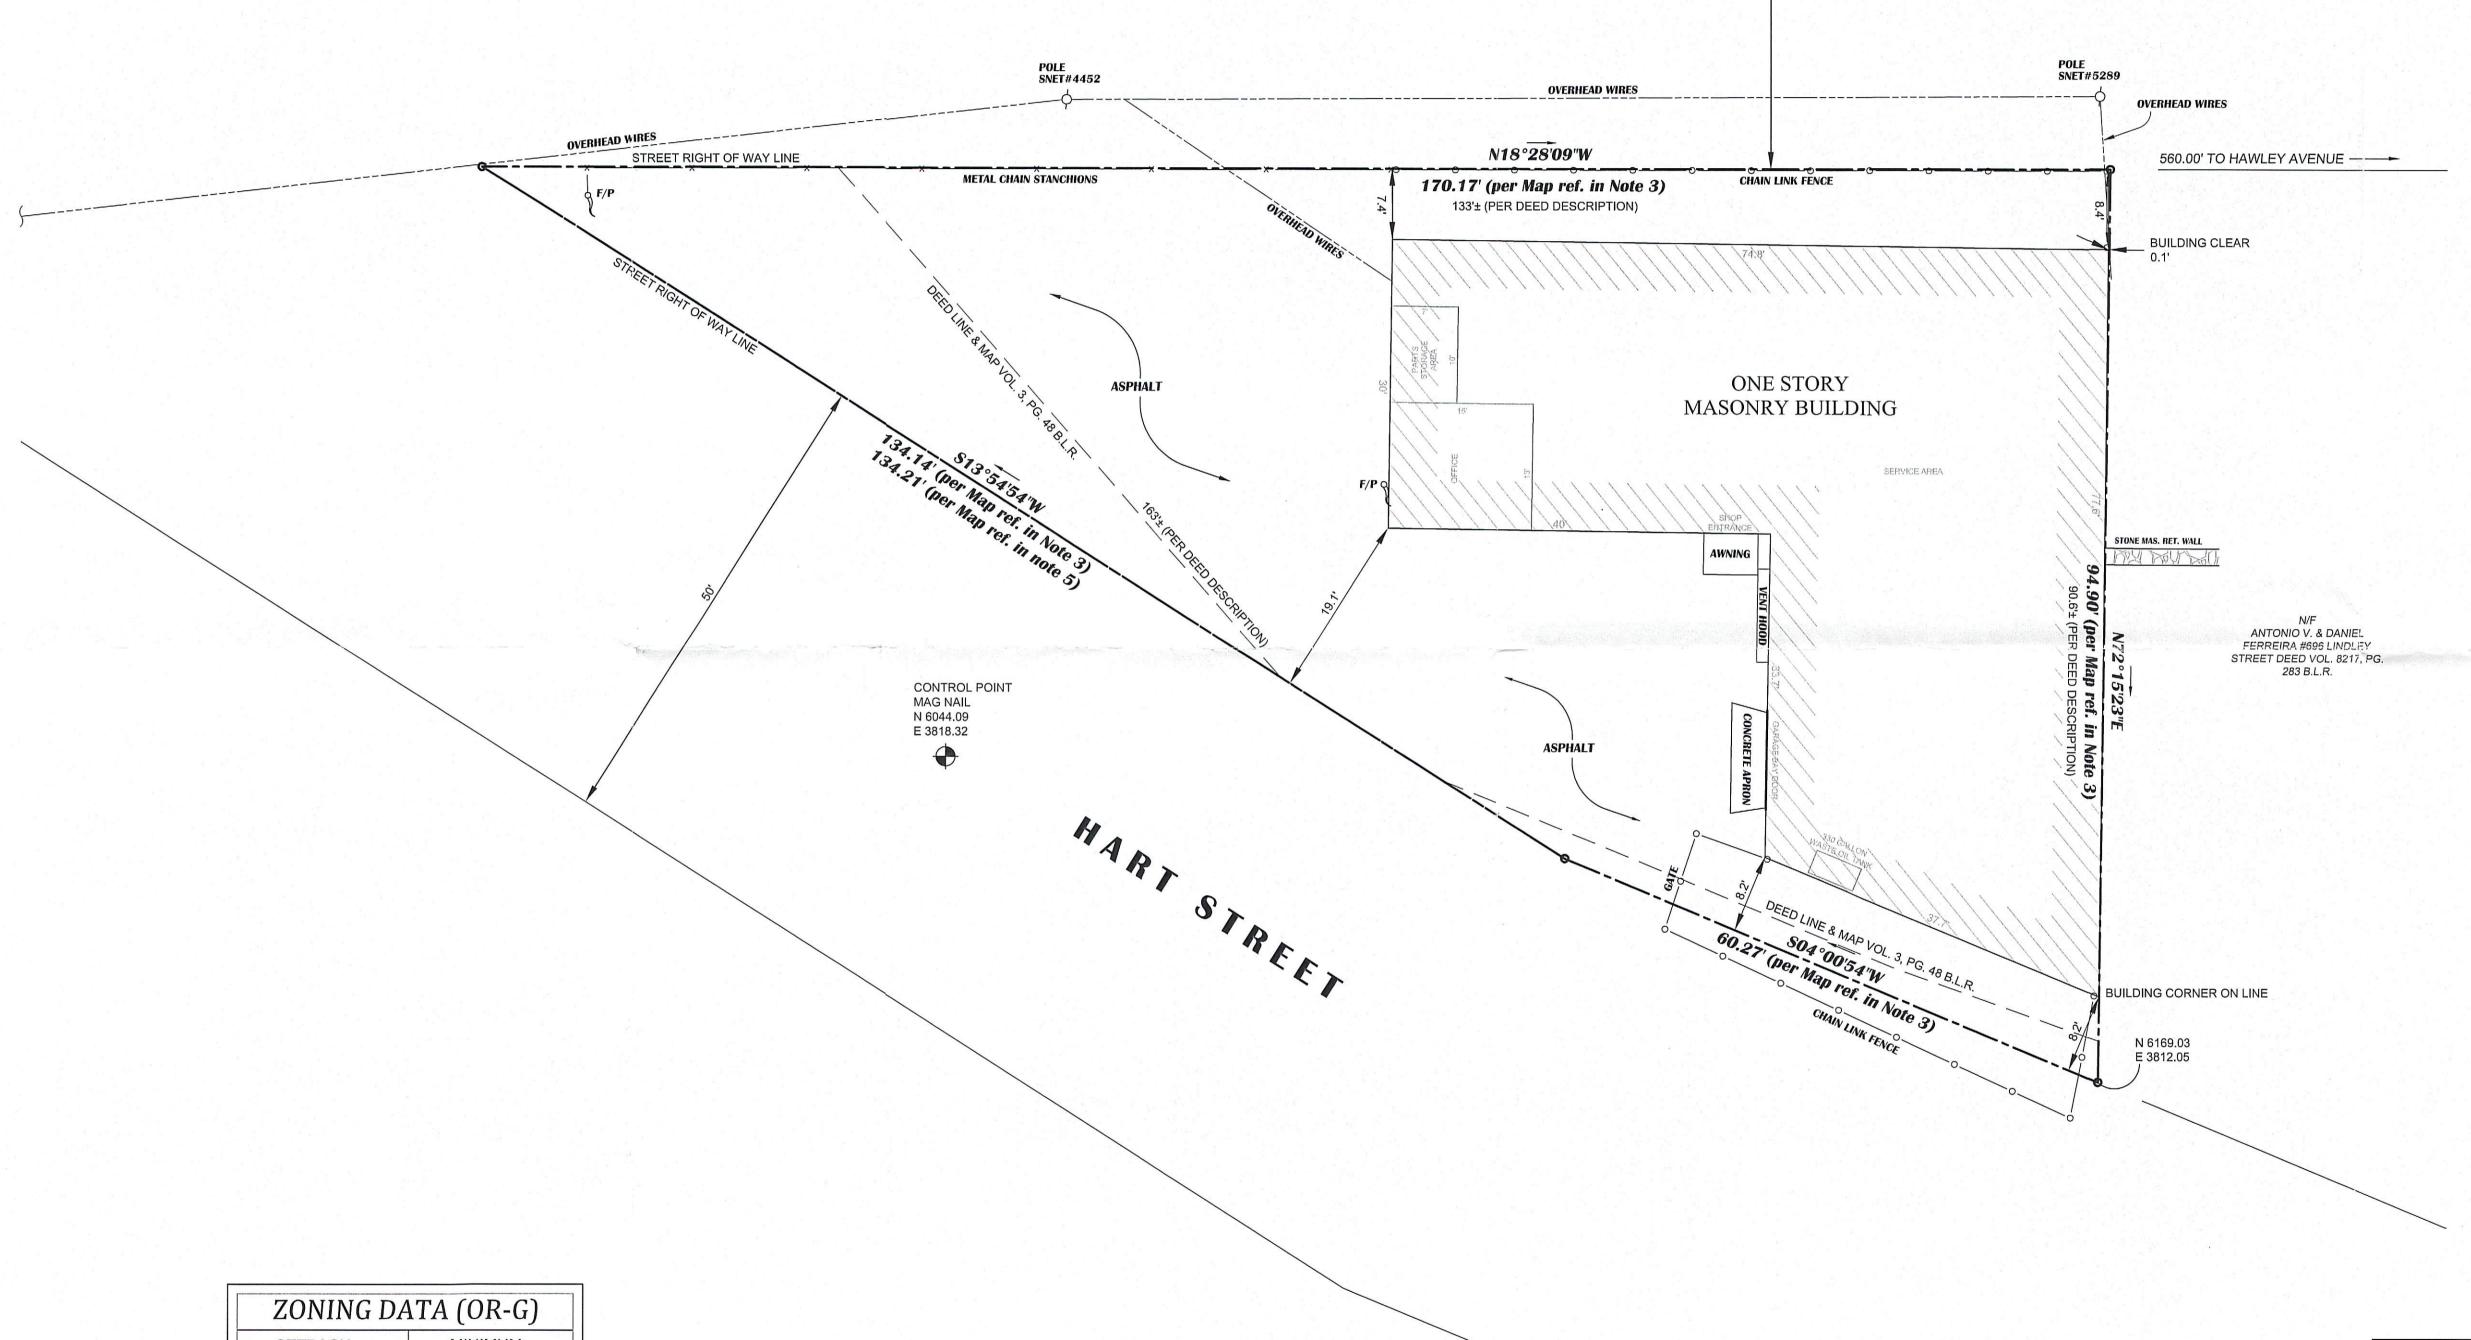

EY ST
729 LINDLEY ST
710 LINDLEY ST
760 LINDLEY ST
698 LINDLEY ST #700
696 LINDLEY ST

660 LINDLEY ST

This sketch is an occurate respiraseration of the proposed licensed orea.

11.03-2030

The site plan of this location has been reviewed and generally represents the approved location.



| REVISIONS | No Revisions |               |                    | 2. 219 SILVER LANE | EAST HARTFORD, CT | SCALE 2'= 20' DATE: //01, 2, 2020 |  |
|-----------|--------------|---------------|--------------------|--------------------|-------------------|-----------------------------------|--|
| 7 + 1 /   | MUU CARS AND | SERVICES, LLC | 710 LINDLEY STREET | BRIDSEPORT, CT     | 06606             |                                   |  |

TAX MAP SECTION: 53
BLOCK: 2129
LOT: 11A
ZONE: OR-G

# LINDLEY STREET



# **NOTES:**

- 1. This survey has been prepared in accordance with Sections 20-300 b-1 thru 20-300b-20 of the Regulations of Connecticut State Agencies and the "Standards for Surveys and Maps in the State of Connecticut" as adopted by the Connecticut Association of Land Surveyors, Inc. as an Existing Building Location Survey the Boundary Determination Category of which is a Resurvey conforming to Horizontal Accuracy Class A-2 and intended to depict physical features and to be used in conjuction with the City of Bridgeport Planning and Zoning checklist for the application of a Connecticut motor vehicle dealer or repairer license.
- Reference is made to deed of record found in Volume 3253 at Page 338 on file with Bridgeport Land Records (B.L.R.).
- Reference is made to Map titled "Plot Pl