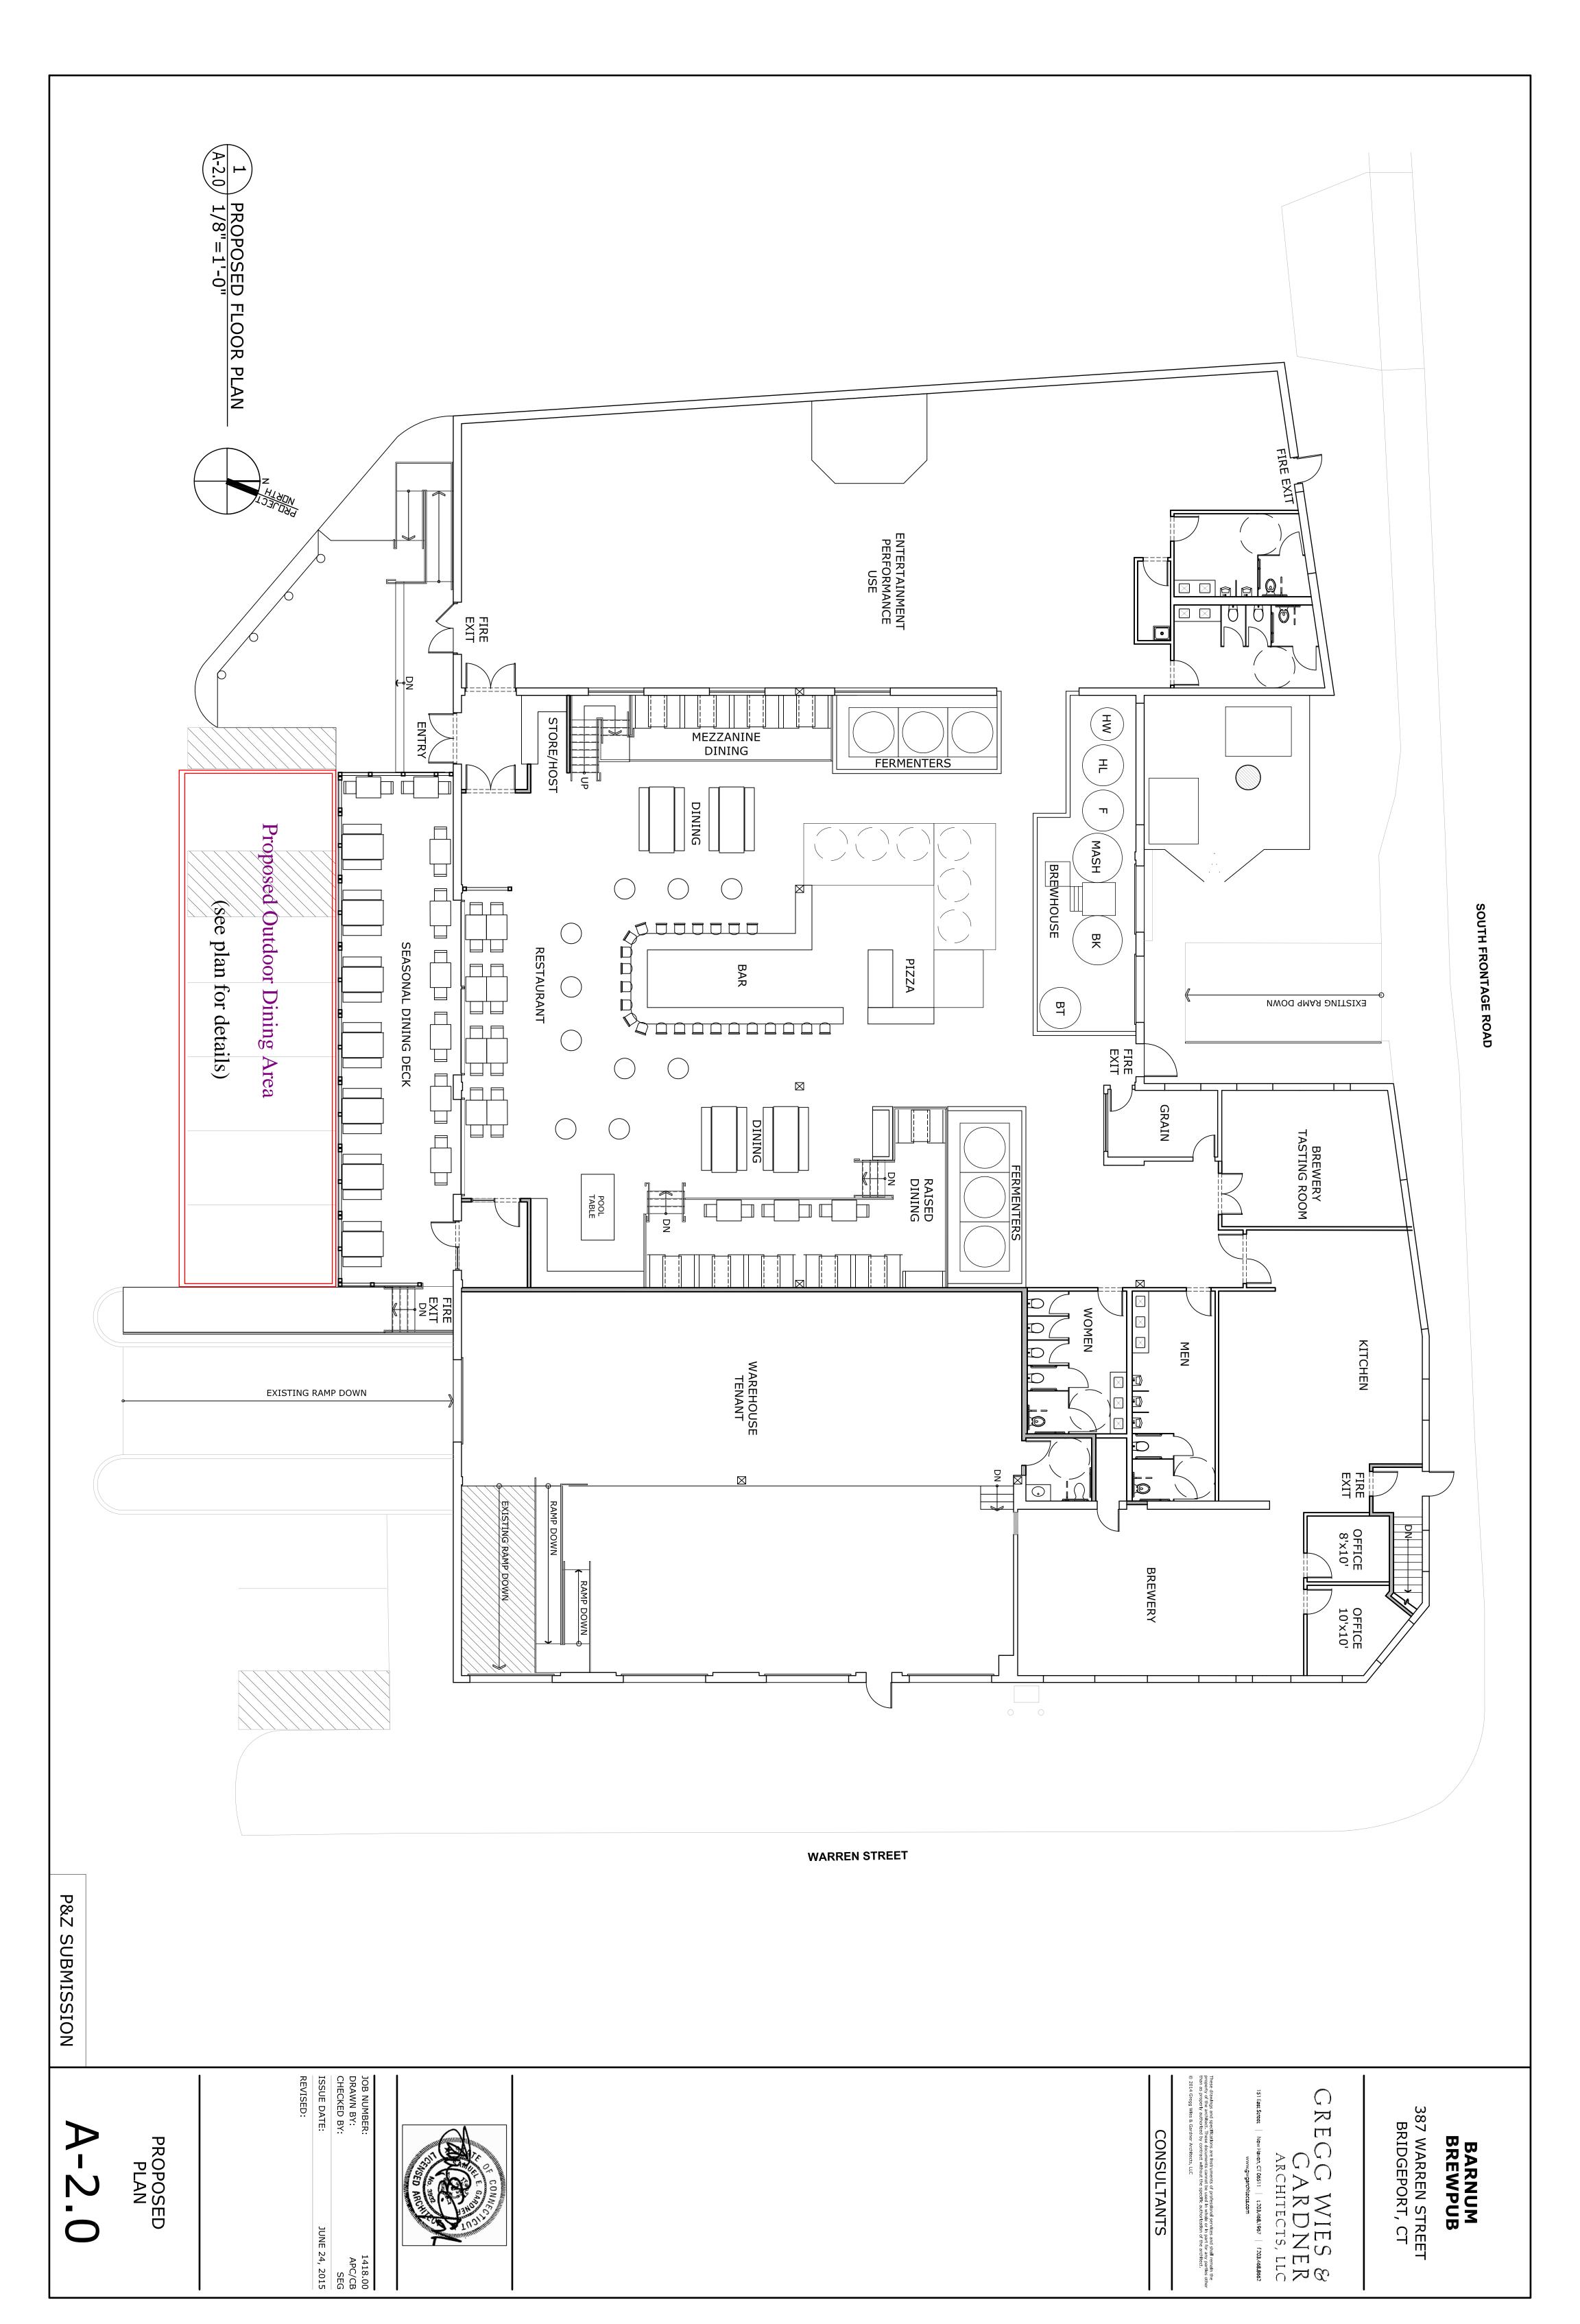

beer brewed on premises and operates as a full-service restaurant specializing in brick over pizza. The expanded outdoor seating will sit directly below the approved outdoor patio dining area under a tent as shown in the enclosed plans and photo.

Brewport holds a 50-year land lease, with 35 years remaining, for the 1.1 acres of state land encircling our parcel. The combined 1.92 acres functions as one parcel with parking for all. Off street parking is also available on Warren street and Myrtle Street.

In June of 2020, by the governor's executive order, Brewport was granted temporary approvals for seasonal outside dining. Our request is identical to the plan granted and operating by the Governors executive order.



Sincerely,
Bruce A. Barrett
President
Brewport LLC. and Myung Jin Inc







# BREWPORT BREWPUB TEMPORARY TENT

355 WARREN ST, BRIDGEPORT, CT

# GREGG WIES & GARDNER ARCHITECTS, LLC

151 East Street | New Haven, CT 06511 | ±203.468.1967 | \$203.468.866

These drawings and specifications are instruments of professional services and shall remain the property of the architect. These documents cannot be used in whole or in part for any parties other than as properly authorized by contract without the specific authorization of the architect.

© 2019 Gregg Wies & Gardner Architects, LLC

CONSULTANTS



| JOB NUMBER: | 2001.10  |
|-------------|----------|
| DRAWN BY:   | MF       |
| CHECKED BY: | SEG      |
| ISSUE DATE: | 05.13.20 |
| REVISED:    |          |

PROPOSED SEATING PLAN

ASK-01

# Variances and Hardship Stated and Approved by ZBA June 9th, 2015

355 War