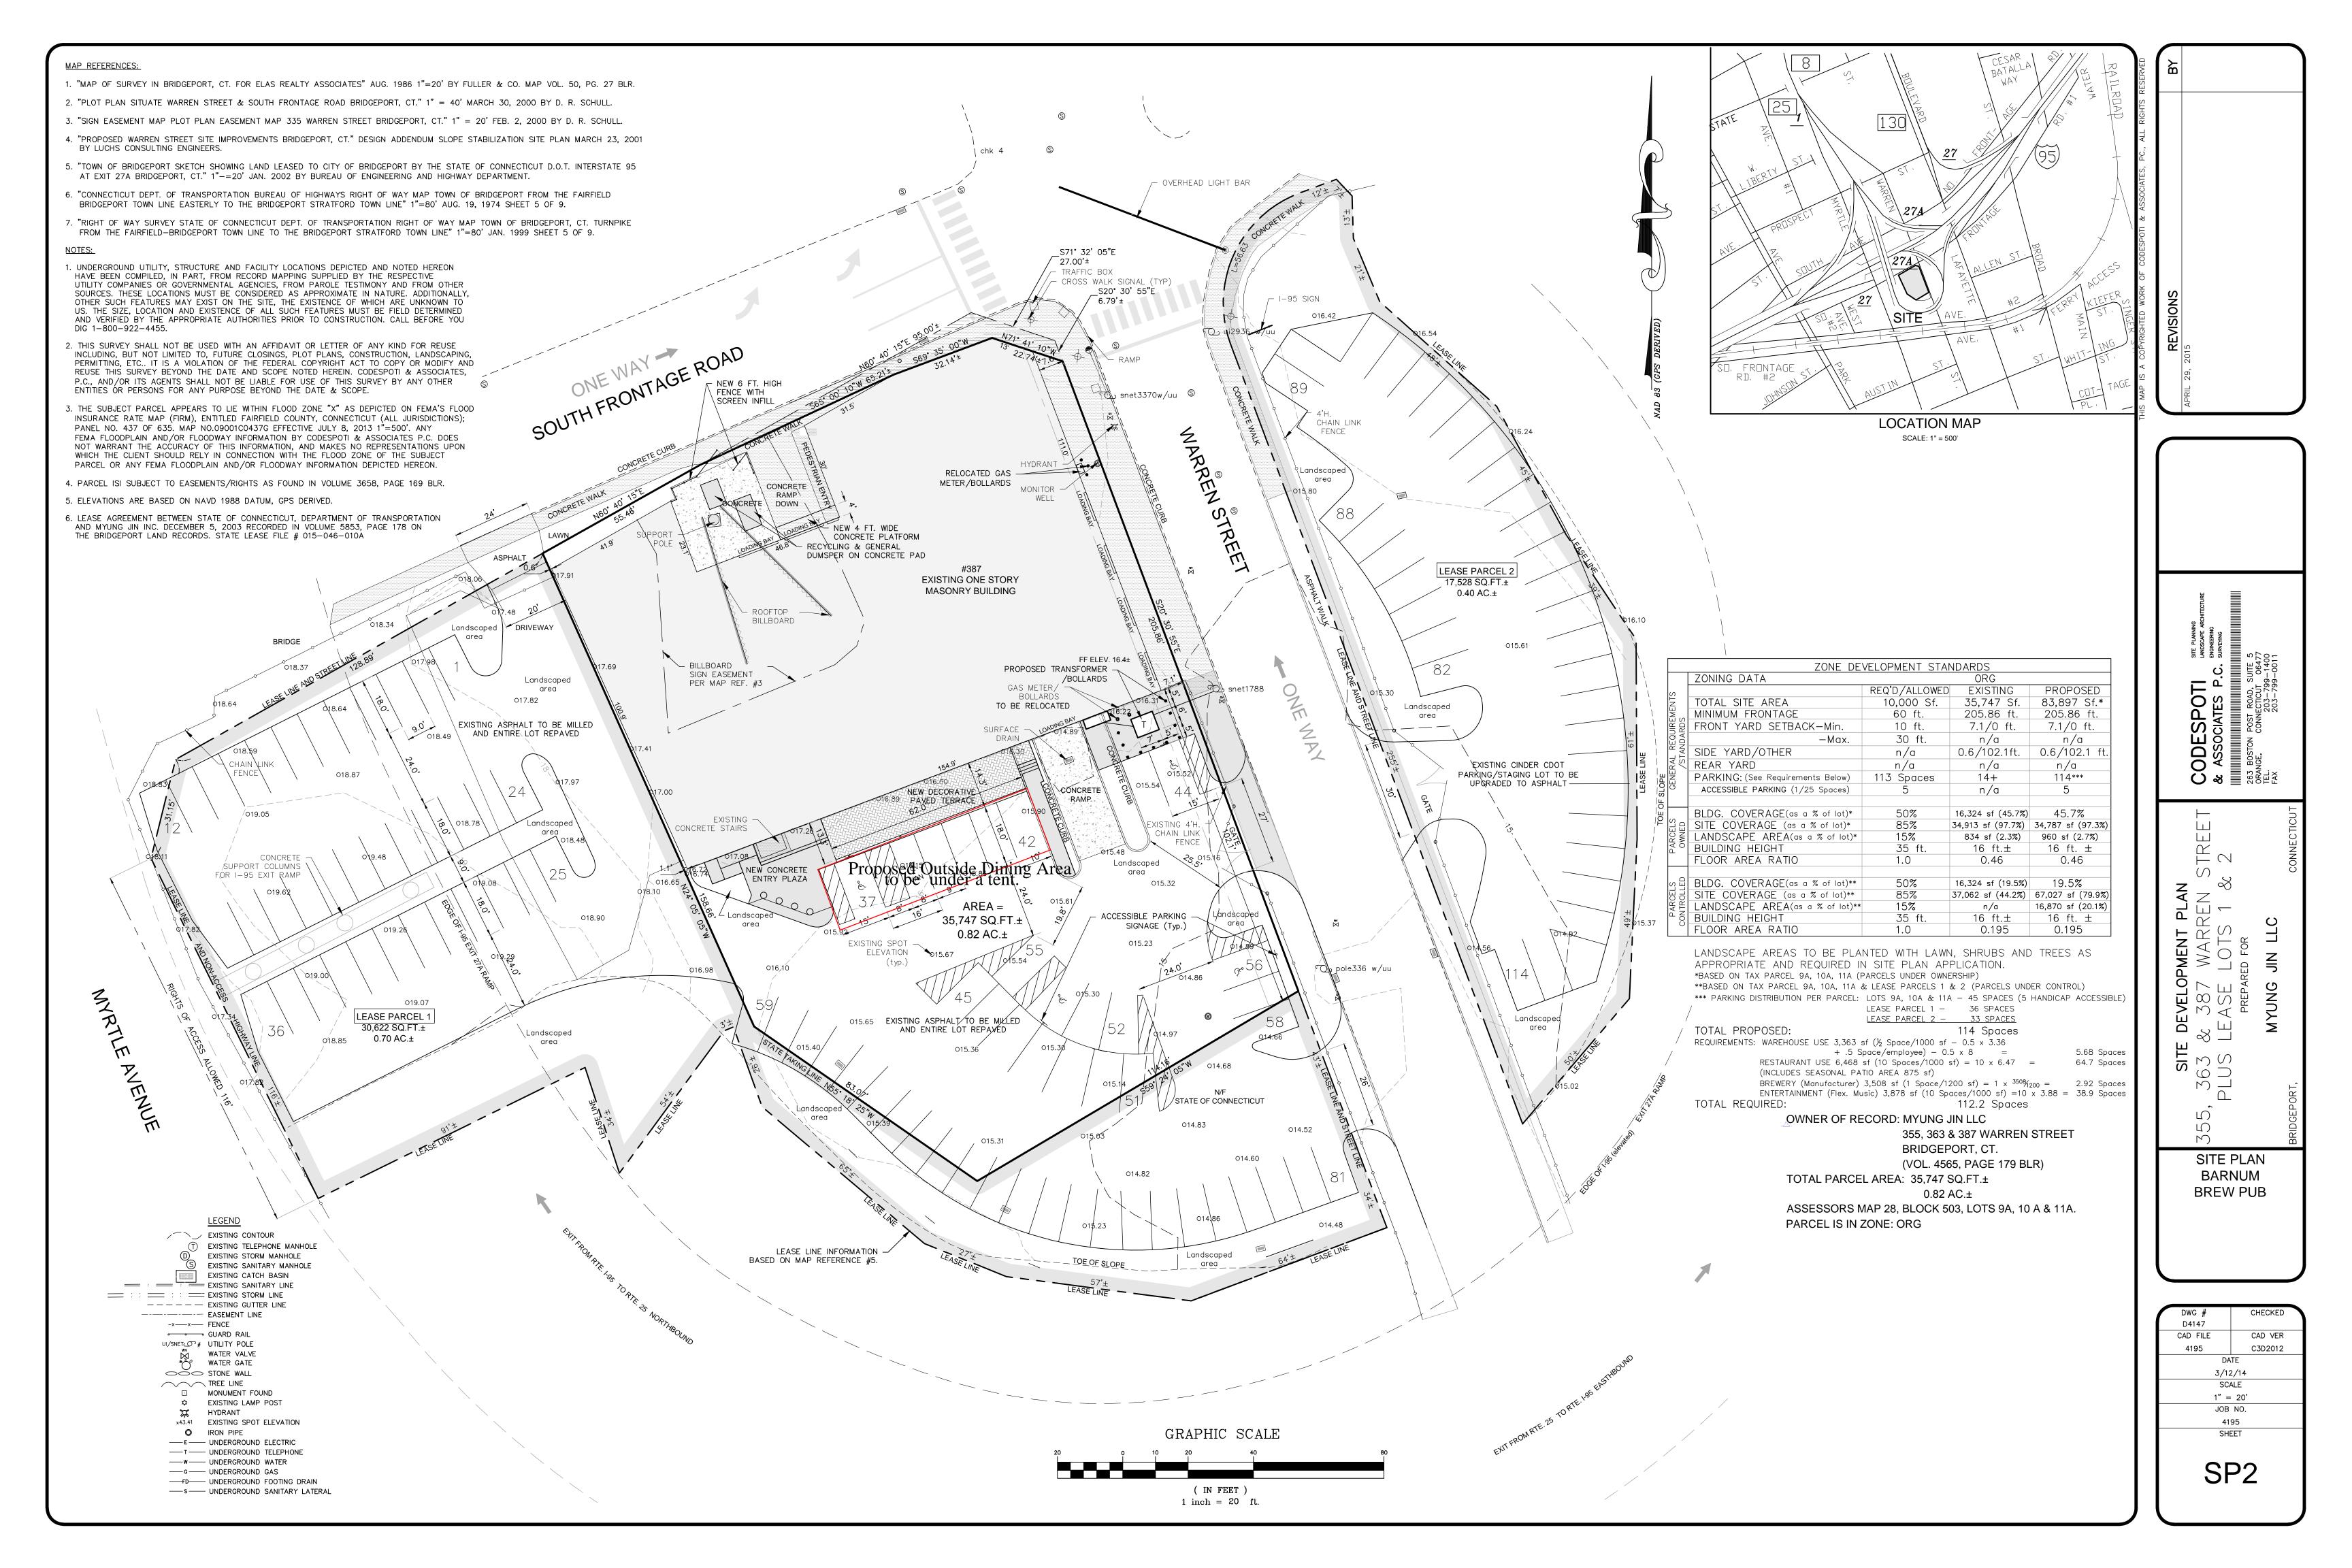

t beer brewed on premises and operates as a full-service restaurant specializing in brick over pizza. The expanded outdoor seating will sit directly below the approved outdoor patio dining area under a tent as shown in the enclosed plans and photo.

Brewport holds a 50-year land lease, with 35 years remaining, for the 1.1 acres of state land encircling our parcel. The combined 1.92 acres functions as one parcel with parking for all. Off street parking is also available on Warren street and Myrtle Street.

In June of 2020, by the governor's executive order, Brewport was granted temporary approvals for seasonal outside dining. Our request is identical to the plan granted and operating by the Governors executive order.



Sincerely,
Bruce A. Barrett
President
Brewport LLC. and Myung Jin Inc







# BREWPORT BREWPUB TEMPORARY TENT

355 WARREN ST, BRIDGEPORT, CT

# GREGG WIES & GARDNER ARCHITECTS, LLC

151 East Street | New Haven, CT 06511 | ± 203.468.1967 | \$203.468.866

These drawings and specifications are instruments of professional services and shall remain the property of the architect. These documents cannot be used in whole or in part for any parties other than as properly authorized by contract without the specific authorization of the architect.

© 2019 Gregg Wies & Gardner Architects, LLC

CONSULTANTS



| JOB NUMBER: | 2001.10  |
|-------------|----------|
| DRAWN BY:   | MF       |
| CHECKED BY: | SEG      |
| ISSUE DATE: | 05.13.20 |
| REVISED:    |          |

PROPOSED SEATING PLAN

ASK-01

# Variances and Hardship Stated and Approved by ZBA June 9th, 2015

355