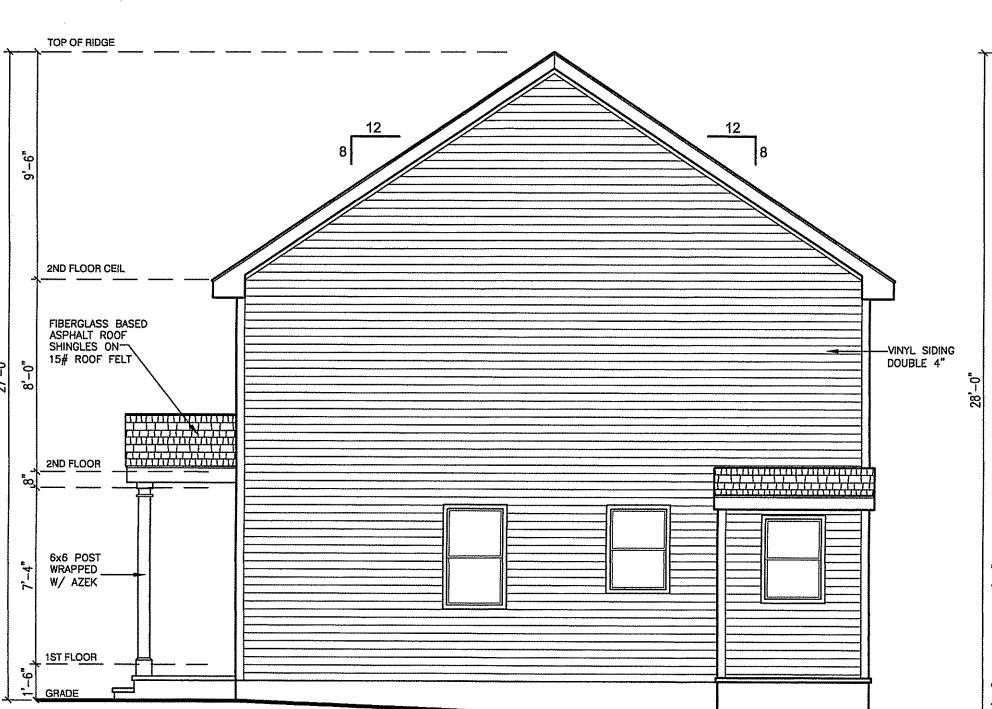

Any deviation without designer's consent or supervision, the designer will not be held responsible for damages.

ST-1







EXISTING RIGHT SIDE ELEVATION SCALE 1/4" = 1'-0"



**EXISTING LEFT SIDE ELEVATION** SCALE 1/4" = 1'-0"



**EXISTING FRONT ELEVATION** SCALE 1/4" = 1'-0"



EXISTING REAR ELEVATION SCALE 1/4" = 1'-0"

This drawing is the property of the designer, it has been prepared specifically for the owner of this project at this site and is not to be used for any other purpose, location, or owner without written consent of the designer. Method of construction shown on this drawing should be followed exactly. Any deviation without designer's consent or supervision, the designer will not be held responsible for damages.



ED ADDITI PREPARED F 149 CARNEG

- 2 E 4 G 0

revisions



TOP OF RIDGE 2ND FLOOR CEIL FIBERGLASS BASED
ASPHALT ROOF
SHINGLES ON
15# ROOF FELT VINYL SIDING DOUBLE 4" INSULATED VINYL WINDOWS DOUBLE PANE LOW-E W/\_ ARGON GAS FILL 6x6 POST WRAPPED W/ AZEK VINYL SIDING DOUBLE 4" 1ST FLOOR



PROPOSED RIGHT SIDE ELEVATION SCALE 1/4" = 1'-0"

SCALE 1/4" = 1'-0"

PROPOSED LEFT SIDE ELEVATION

SCALE 1/4" = 1'-0"

# PROPOSED 2ND FLOOR PLAN SCALE 1/4" = 1'-0"

EXISTING PARTITIONS TO REMAIN

NEW PARTITIONS





PROPOSED FRONT ELEVATION  $SCALE \frac{1}{4}^{11} = 1'-0''$ 



This drawing is the property of the designer, it has been prepared specifically for the owner of this project at this site and is not to be used for any other purpose, location, or owner without written consent of the designer, Method of construction shown on this drawing should be foll