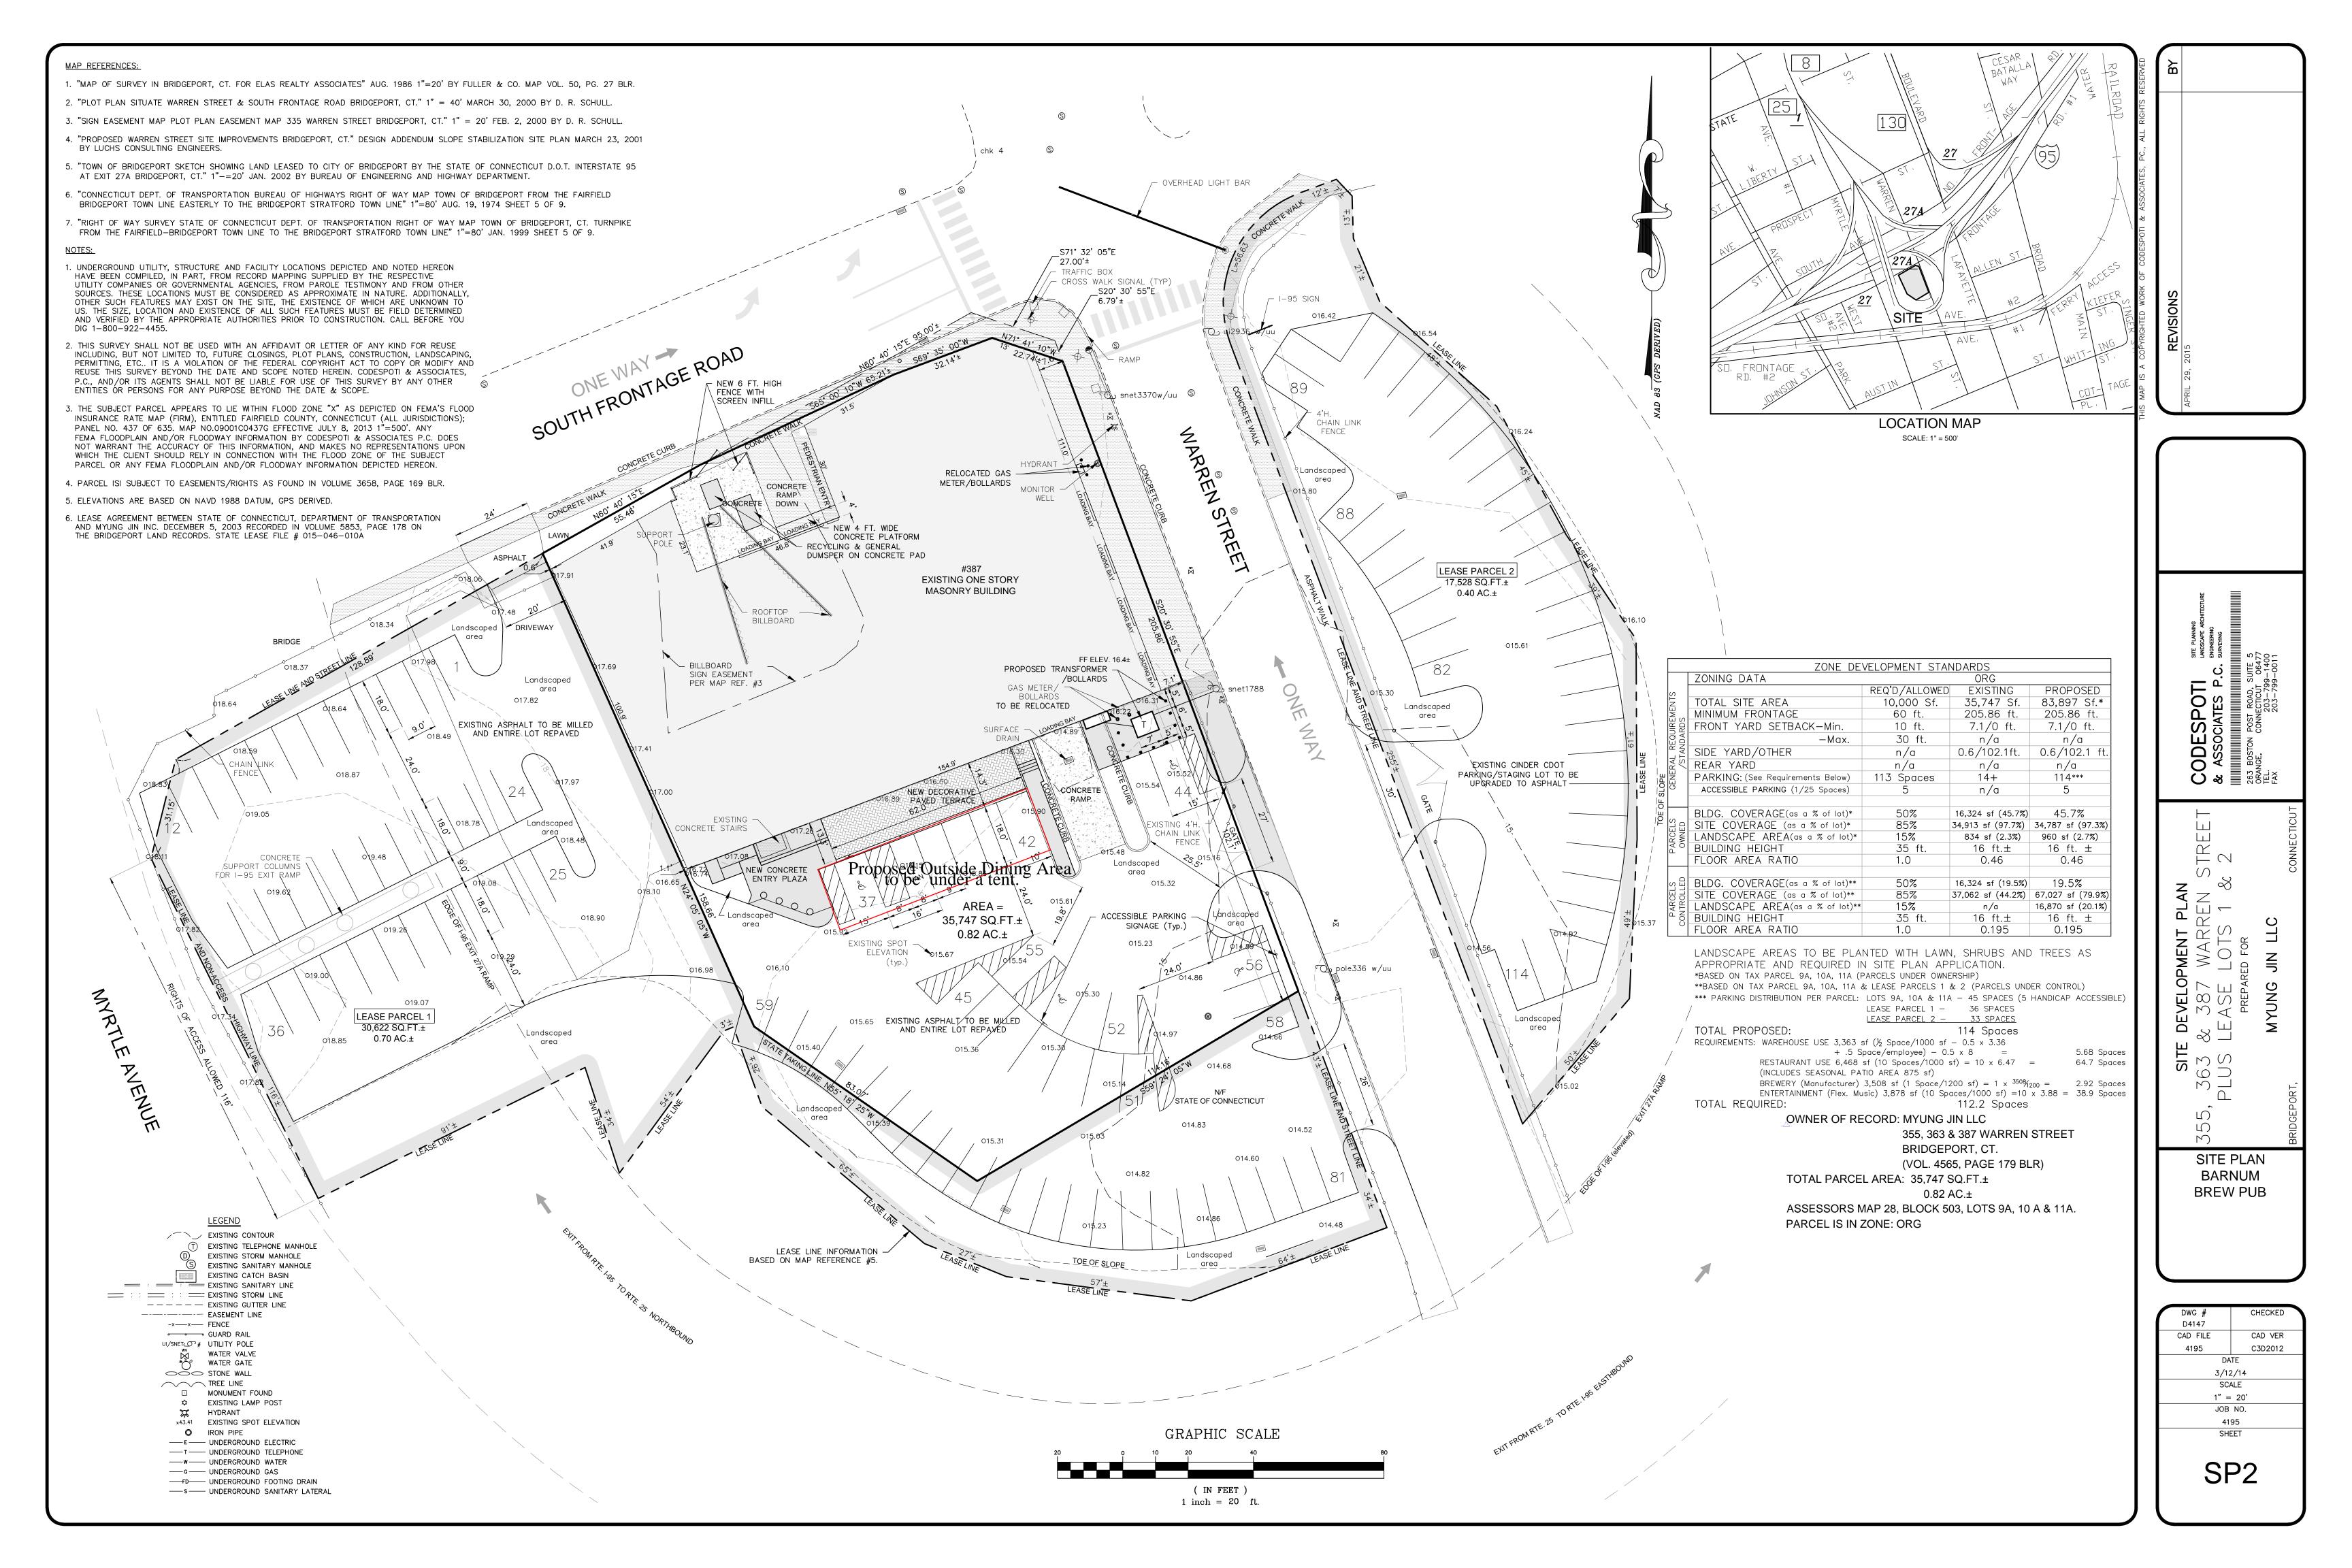

t beer brewed on premises and operates as a full-service restaurant specializing in brick over pizza. The expanded outdoor seating will sit directly below the approved outdoor patio dining area under a tent as shown in the enclosed plans and photo.

Brewport holds a 50-year land lease, with 35 years remaining, for the 1.1 acres of state land encircling our parcel. The combined 1.92 acres functions as one parcel with parking for all. Off street parking is also available on Warren street and Myrtle Street.

In June of 2020, by the governor's executive order, Brewport was granted temporary approvals for seasonal outside dining. Our request is identical to the plan granted and operating by the Governors executive order.



Sincerely,
Bruce A. Barrett
President
Brewport LLC. and Myung Jin Inc







# BREWPORT BREWPUB TEMPORARY TENT

355 WARREN ST, BRIDGEPORT, CT

# GREGG WIES & GARDNER ARCHITECTS, LLC

151 East Street | New Haven, CT 06511 | ±203.468.1967 | \$203.468.866

These drawings and specifications are instruments of professional services and shall remain the property of the architect. These documents cannot be used in whole or in part for any parties other than as properly authorized by contract without the specific authorization of the architect.

© 2019 Gregg Wies & Gardner Architects, LLC

CONSULTANTS



| JOB NUMBER: | 2001.10  |
|-------------|----------|
| DRAWN BY:   | MF       |
| CHECKED BY: | SEG      |
| ISSUE DATE: | 05.13.20 |
| REVISED:    |          |

PROPOSED SEATING PLAN

ASK-01

# Variances and Hardship Stated and Approved by ZBA June 9th, 2015

355 W