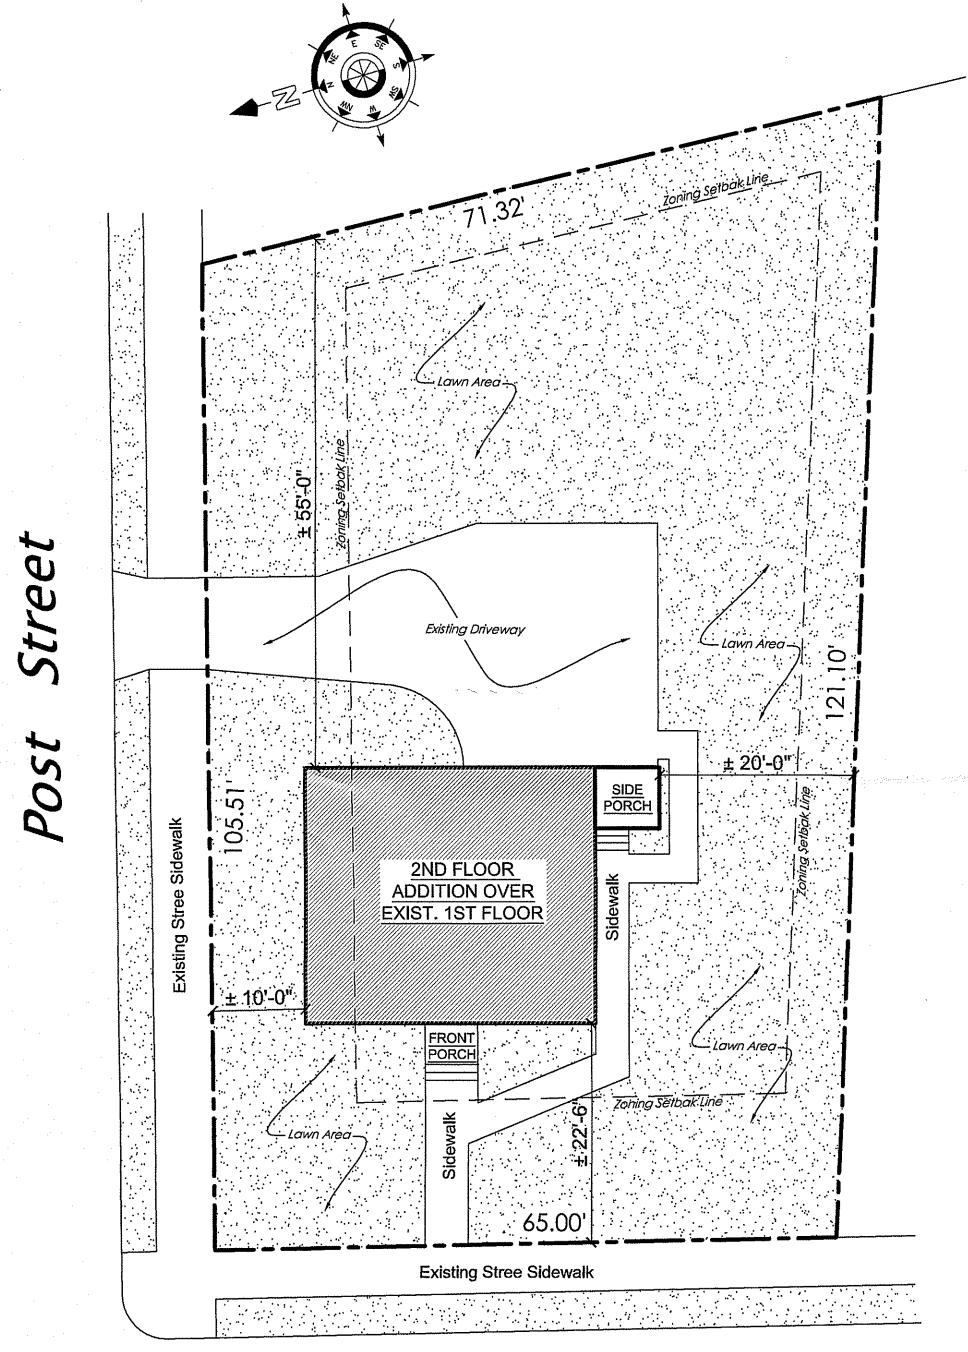

| 001015 FAIRFIELD AVE                                                |
| RIDGEPORT, CT 06610                                          | BRIDGEPORT, CT 06606                                                     | BRIDGEPORT, CT 06610                                                |
| EYES ELIZABETH ETAL  90134 CARNEGIE AVE  RIDGEPORT, CT 06610 | VINALES JOSE AMID<br>000046 POST ST<br>BRIDGEPORT, CT 06610              | POLLOCK JAMES D & REGINA M<br>151 MANILA ST<br>BRIDGEPORT, CT 06610 |
| UREN JOHANNE )0157 CARNEGIE AVE RIDGEPORT, CT 06610          | SHULER JIMMY L & JENETT L<br>000167 CARNEGIE AVE<br>BRIDGEPORT, CT 06610 | LUNA FELIPE<br>27 GARY ST<br>BRIDGEPORT, CT 06610                   |

)REMBA ALEXANDER P JR &

0039 GARY ST

IDGEPORT, CT 06610

BRIDGEPORT, CT 06610



Carnegie Avenue

SCHEMATIC PLOT PLAN

SCALE 1" = 10'-0"

NOTE:
THIS SCHEMATIC PLOT PLAN WAS PREPARED
BASED ON FIELD CONDITIONS AND INFORMATION
GATHERED FROM THE CITY OF BRIDGEPORT "GIS MAP"
FOR THE PURPOSE OF ILLUSTRATING EXISTING AND
PROPOSED CONDITIONS.

| DEVELOPMENT STANDARDS               | R-B                                     | EXISTING / PROPOSED | COMMENTS                                |
|-------------------------------------|-----------------------------------------|---------------------|-----------------------------------------|
| LOT                                 |                                         |                     |                                         |
| LOT AREA MINIMUM                    | 9,000 SF / 7,500 SF                     | ±7,600 SF           |