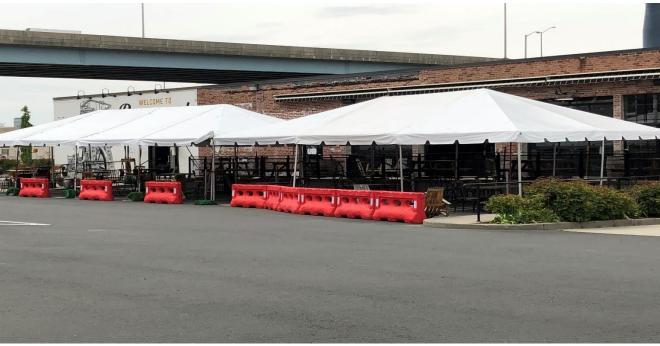

5 exit 1 and two blocks from I-95 exit 27 south. Our brew pub serves craft beer brewed on premises and operates as a full-service restaurant specializing in brick over pizza. The expanded outdoor seating will sit directly below the approved outdoor patio dining area under a tent as shown in the enclosed plans and photo.

Brewport holds a 50-year land lease, with 35 years remaining, for the 1.1 acres of state land encircling our parcel. The combined 1.92 acres functions as one parcel with parking for all. Off street parking is also available on Warren street and Myrtle Street.

In June of 2020, by the governor's executive order, Brewport was granted temporary approvals for seasonal outside dining. Our request is identical to the plan granted and operating by the Governors executive order.



Sincerely,
Bruce A. Barrett
President
Brewport LLC. and Myung Jin Inc







# BREWPORT BREWPUB TEMPORARY TENT

355 WARREN ST, BRIDGEPORT, CT

# GREGG WIES & GARDNER ARCHITECTS, LLC

151 East Street | New Haven, CT 06511 | ±203.468.1967 | \$203.468.866

These drawings and specifications are instruments of professional services and shall remain the property of the architect. These documents cannot be used in whole or in part for any parties other than as properly authorized by contract without the specific authorization of the architect.

© 2019 Gregg Wies & Gardner Architects, LLC

CONSULTANTS



| JOB NUMBER: | 2001.10  |
|-------------|----------|
| DRAWN BY:   | MF       |
| CHECKED BY: | SEG      |
| ISSUE DATE: | 05.13.20 |
| REVISED:    |          |

PROPOSED SEATING PLAN

ASK-01