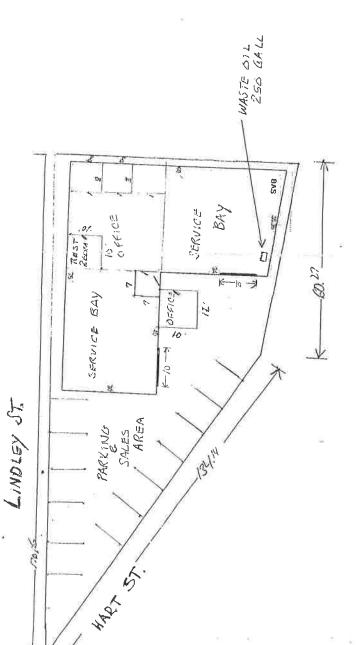

al Fire Marshall Printed Name of Local Fire Marshall Date

# NEIGHBORS within 100' of 710 Lindley Street, Bridgeport

SLH\_OWN\_NAME
YONEY REALTY CORPORATION
YONEY REALTY CORPORATION
KHANTIKONE VONE
YONEY REALTY CORPORATION
HOUSING AUTHORITY OF THE
HOUSING AUTHORITY OF THE
CASARES JOSE M & FATIMA
YONEY REALTY CORPORATION
ROY REALTY L L C
SULLIVAN MICHAEL D 1/2 &
LOPEZ CANDIDO & ALICIA
YONEY REALTY CORPORATION

LOCATION
661 LINDLEY ST
679 LINDLEY ST
699 LINDLEY ST
687 LINDLEY ST #689
715 LINDLEY ST
717 LINDLEY ST
729 LINDLEY ST
710 LINDLEY ST
760 LINDLEY ST
698 LINDLEY ST #700
696 LINDLEY ST

660 LINDLEY ST

This sketch is an occurate respiraseration of the proposed licensed orea.

11.03-2030

The site plan of this location has been reviewed and generally represents the approved location.



| REVISIONS | No Revisions |               |                    | 2. 219 SILVER LANE | EAST HARTFORD, CT | SCALE 2'= 20' DATE: //01, 2, 2020 |  |
|-----------|--------------|---------------|--------------------|--------------------|-------------------|-----------------------------------|--|
| 7 + 1 /   | MUU CARS AND | SERVICES, LLC | 710 LINDLEY STREET | BRIDSEPORT, CT     | 06606             |                                   |  |

TAX MAP SECTION: 53
BLOCK: 2129
LOT: 11A
ZONE: OR-G

# LINDLEY STREET



# **NOTES:**

- 1. This survey has been prepared in accordance with Sections 20-300 b-1 thru 20-300b-20 of the Regulations of Connecticut State Agencies and the "Standards for Surveys and Maps in the State of Connecticut" as adopted by the Connecticut Association of Land Surveyors, Inc