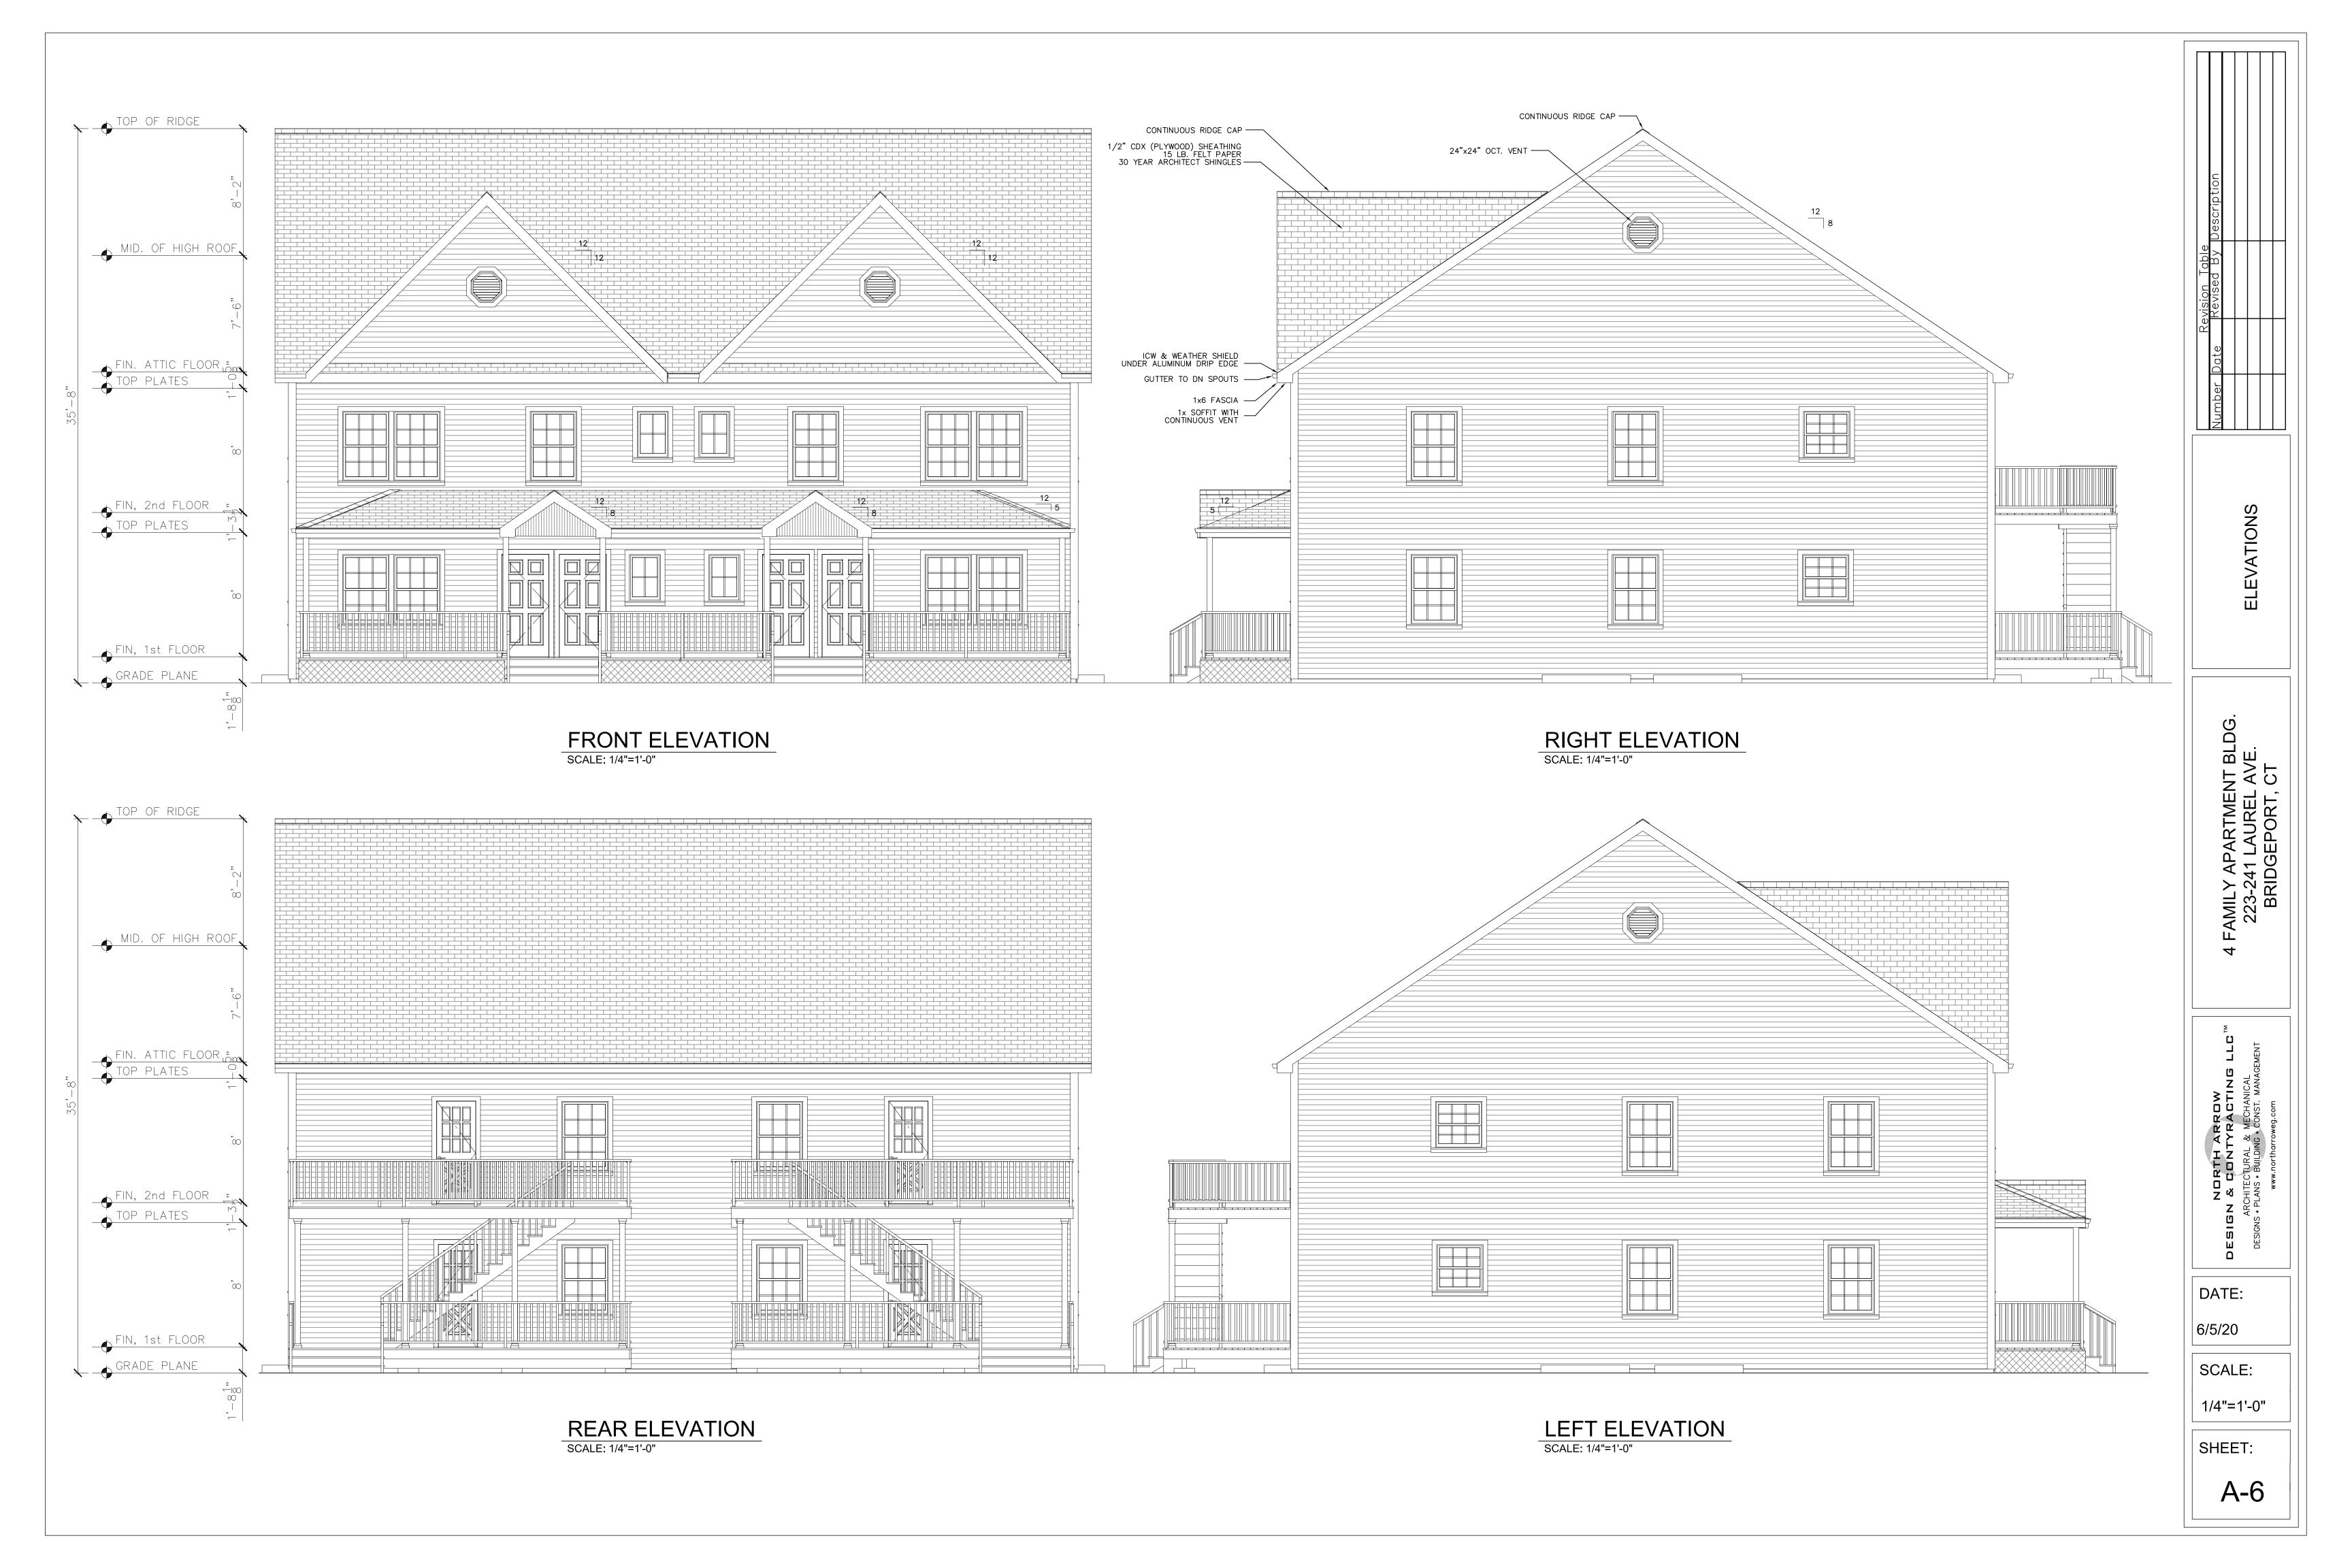

I.

BED ROOMS TO BE EQUIPED WITH ARC-FAULT CIRCUIT INTERRUPT (AFCI) RECEPTACLES

BATH ROOMS TO BE EQUIPED WITH GROUND-FAULT CIRCUIT INTERRUPT (GDCI) RECEPTACLES

AREAS WITHIN 36" OF AN OPEN WATER SOURCE TO BE EQUIPED WITH GROUND-FAULT CIRCUIT INTERRUPT (GDCI) RECEPTACLES

LIGHT AND EXHAUST FAN (2 SWITCH)

SMOKE DETECTOR

CARBON MONOXIDE DETECTOR



2nd FLOOR PLAN
SCALE: 1/4"=1'-0"

|                | Description |  |  |  |
|----------------|-------------|--|--|--|
| Revision Table | Revised By  |  |  |  |
| Re             | Date        |  |  |  |
|                | Number D    |  |  |  |

AMILY APARTMENT BLDG. 223-241 LAUREL AVE.

NORTH ARROW
SIGN & CONTYRACTING LLC
ARCHITECTURAL & MECHANICAL
ESIGNS \* PLANS \* BUILDING \* CONST. MANAGEMENT

DATE:

6/5/20

SCALE:

SHEET:

1/4"=1'-0"

A-3



#### CITY OF BRIDGEPORT



(If other than owner),

Subscripte &/Sworn to before me this\_

#### **ZONING BOARD OF** APPEALS APPLICATION

The undersigned presents the following application for: (Check all that Apply) ☐ Variance ☐ Appeal from Zoning Officer ■ Extension of Time Permit / Modification of Plan of Development 
Request for Re-hearing Change of Condition(s) of Approval; pursuant to the Zoning Regulations of the City of Bridgeport and/or the General Statutes of the State of Connecticut as to the premises located at: 355 Zone Commercial Retail Warren (Number) (Zone Classification) On the West feet south side of the street about 0 (North, South, East, West) (North, South, East, West) South Frontage (corner of Warren and South Frontage) Lot: 9A, 10A, 11A Block: 503 Dimension of Lot i