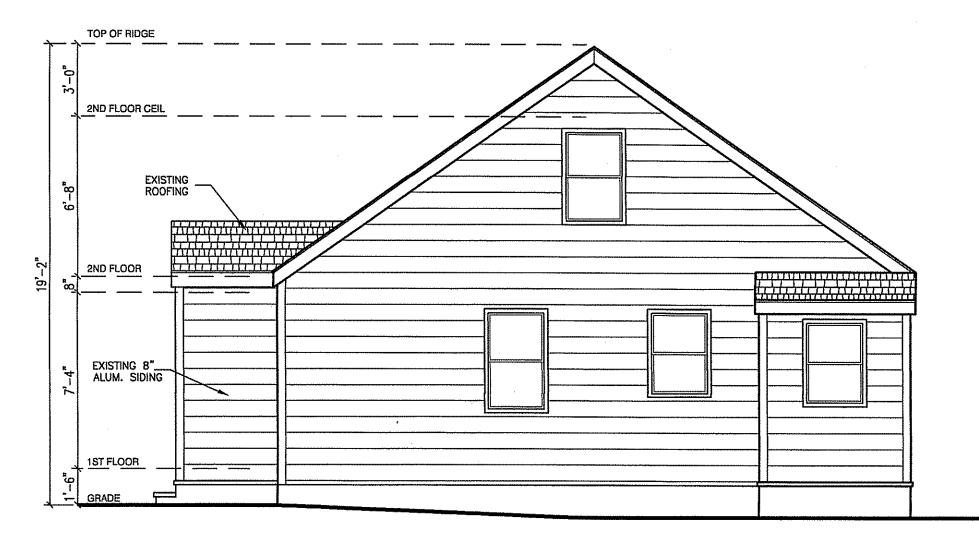

AT 149 CARNEGIE AVE., BRIDGEPORT, CT

| *************************************** |        |            |              |  |
|-----------------------------------------|--------|------------|--------------|--|
|                                         | scale: | nroject #: | MCR-2021-109 |  |
|                                         |        |            | 03-449-6137  |  |

This drawing is the property of the designer, it has been prepared specifically for the owner of this project at this site and is not to be used for any other purpose, location, or owner without written consent of the designer, Method of construction shown on this drawing should be followed exactly. Any deviation without designer's consent or supervision, the designer will not be held responsible for damages.

ST-1







EXISTING RIGHT SIDE ELEVATION SCALE 1/4" = 1'-0"



**EXISTING LEFT SIDE ELEVATION** SCALE 1/4" = 1'-0"



**EXISTING FRONT ELEVATION** SCALE 1/4" = 1'-0"



EXISTING REAR ELEVATION SCALE 1/4" = 1'-0"

This drawing is the property of the designer, it has been prepared specifically for the owner of this project at this site and is not to be used for any other purpose, location, or owner without written consent of the designer. Method of construction shown on this drawing should be followed exactly. Any deviation without designer's consent or supervision, the designer will not be held responsible for damages.



ED ADDITI PREPARED F 149 CARNEG

- 2 E 4 G 0

revisions



TOP OF RIDGE 2ND FLOOR CEIL FIBERGLASS BASED
ASPHALT ROOF
SHINGLES ON
15# ROOF FELT VINYL SIDING DOUBLE 4" INSULATED VINY