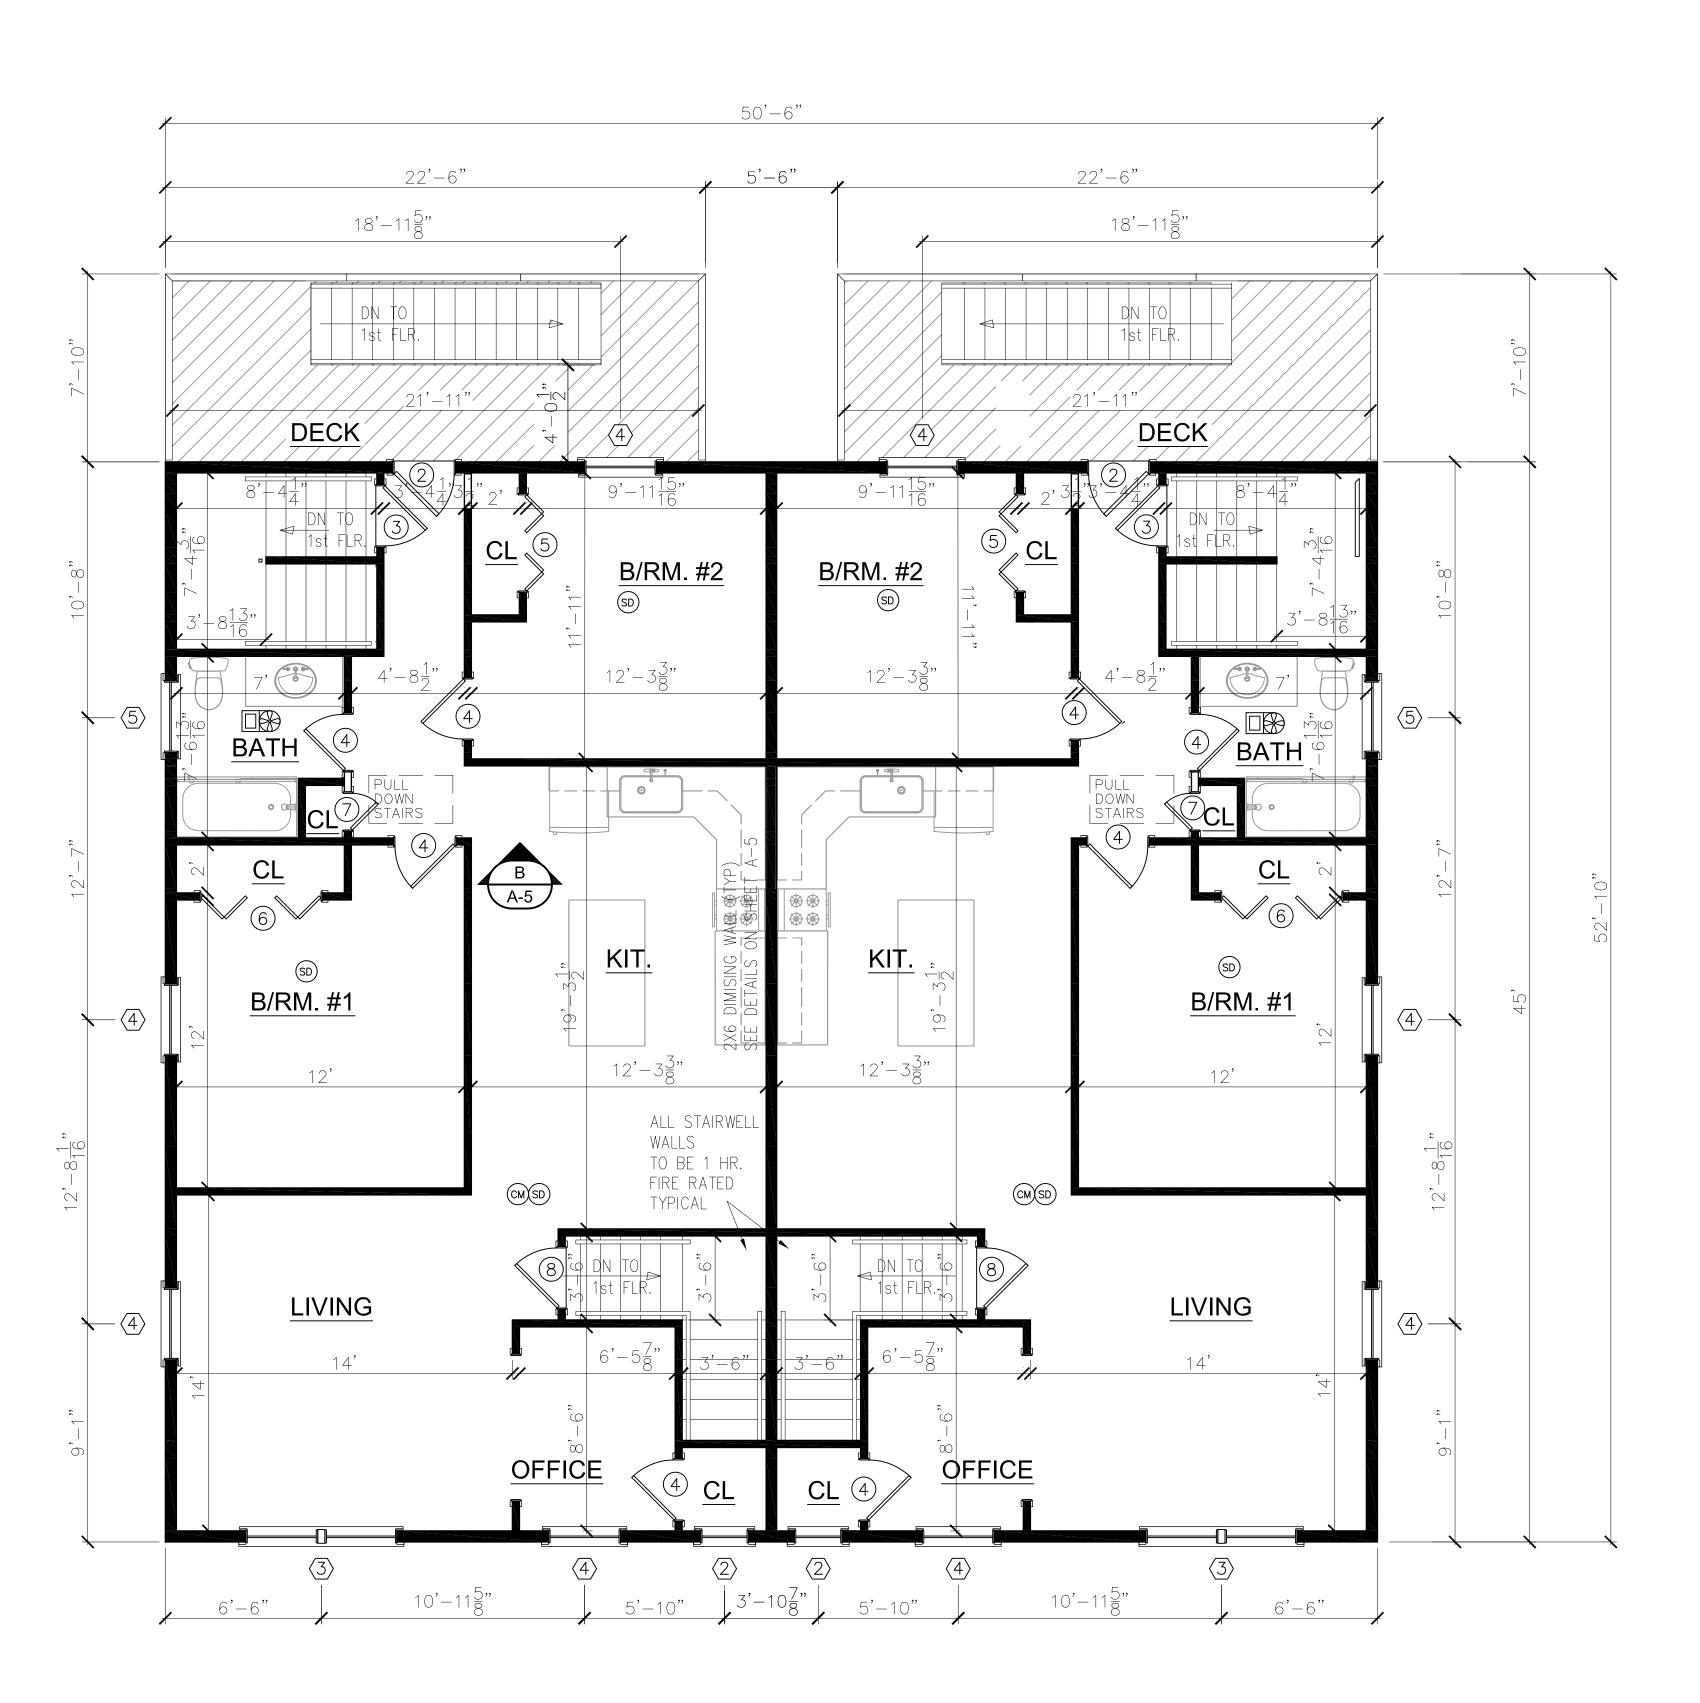

WINDOWS AT ALL BEDROOM LOCATIONS.

THIS IS A PRELIMINARY WINDOW SCHEDULE. ATLANTIC CONSULTING & ENGINEERING DOES NOT TAKE ANY RESPONSIBILITY FOR SIZES, LOCATIONS, FRAMES, ETC. UNTIL ACCURATE DETAILS HAVE BEEN SUBMITTED FOR REVIEW. VERIFICATION OF EXACT WINDOW SIZES, ROUGH OPENINGS, ETC. RESTS SOLELY WITH THE GENERAL CONTRCTOR AND/OR SKY VIEW BUILDERS.

ALL WINDOWS FACING THE WATER TO HAVE HURRICANE SHUTTERS FOR PROTECTION FROM FROM WINDBOURNE DEBRI.

BED ROOMS TO BE EQUIPED WITH ARC-FAULT CIRCUIT INTERRUPT (AFCI) RECEPTACLES

BATH ROOMS TO BE EQUIPED WITH GROUND-FAULT CIRCUIT INTERRUPT (GDCI) RECEPTACLES

AREAS WITHIN 36" OF AN OPEN WATER SOURCE TO BE EQUIPED WITH GROUND-FAULT CIRCUIT INTERRUPT (GDCI) RECEPTACLES

LIGHT AND EXHAUST FAN (2 SWITCH)

SMOKE DETECTOR

CARBON MONOXIDE DETECTOR



2nd FLOOR PLAN
SCALE: 1/4"=1'-0"

|                | Description |  |  |  |
|----------------|-------------|--|--|--|
| Revision Table | Revised By  |  |  |  |
| Re             | Date        |  |  |  |
|                | Number D    |  |  |  |

AMILY APARTMENT BLDG. 223-241 LAUREL AVE.

NORTH ARROW
SIGN & CONTYRACTING LLC
ARCHITECTURAL & MECHANICAL
ESIGNS \* PLANS \* BUILDING \* CONST. MANAGEMENT

DATE:

6/5/20

SCALE:

SHEET:

1/4"=1'-0"

A-3



#### CITY OF BRIDGEPORT



(If other than owner),

Subscripte &/Sworn to before me this\_

#### **ZONING BOARD OF** APPEALS APPLICATION

The undersigned presents the following application for: (Check all that Apply) ☐ Variance ☐ Appeal from Zoning Officer ■ Extension of Time Permit / Modification of Plan of Development 
Request for Re-hearing Ch