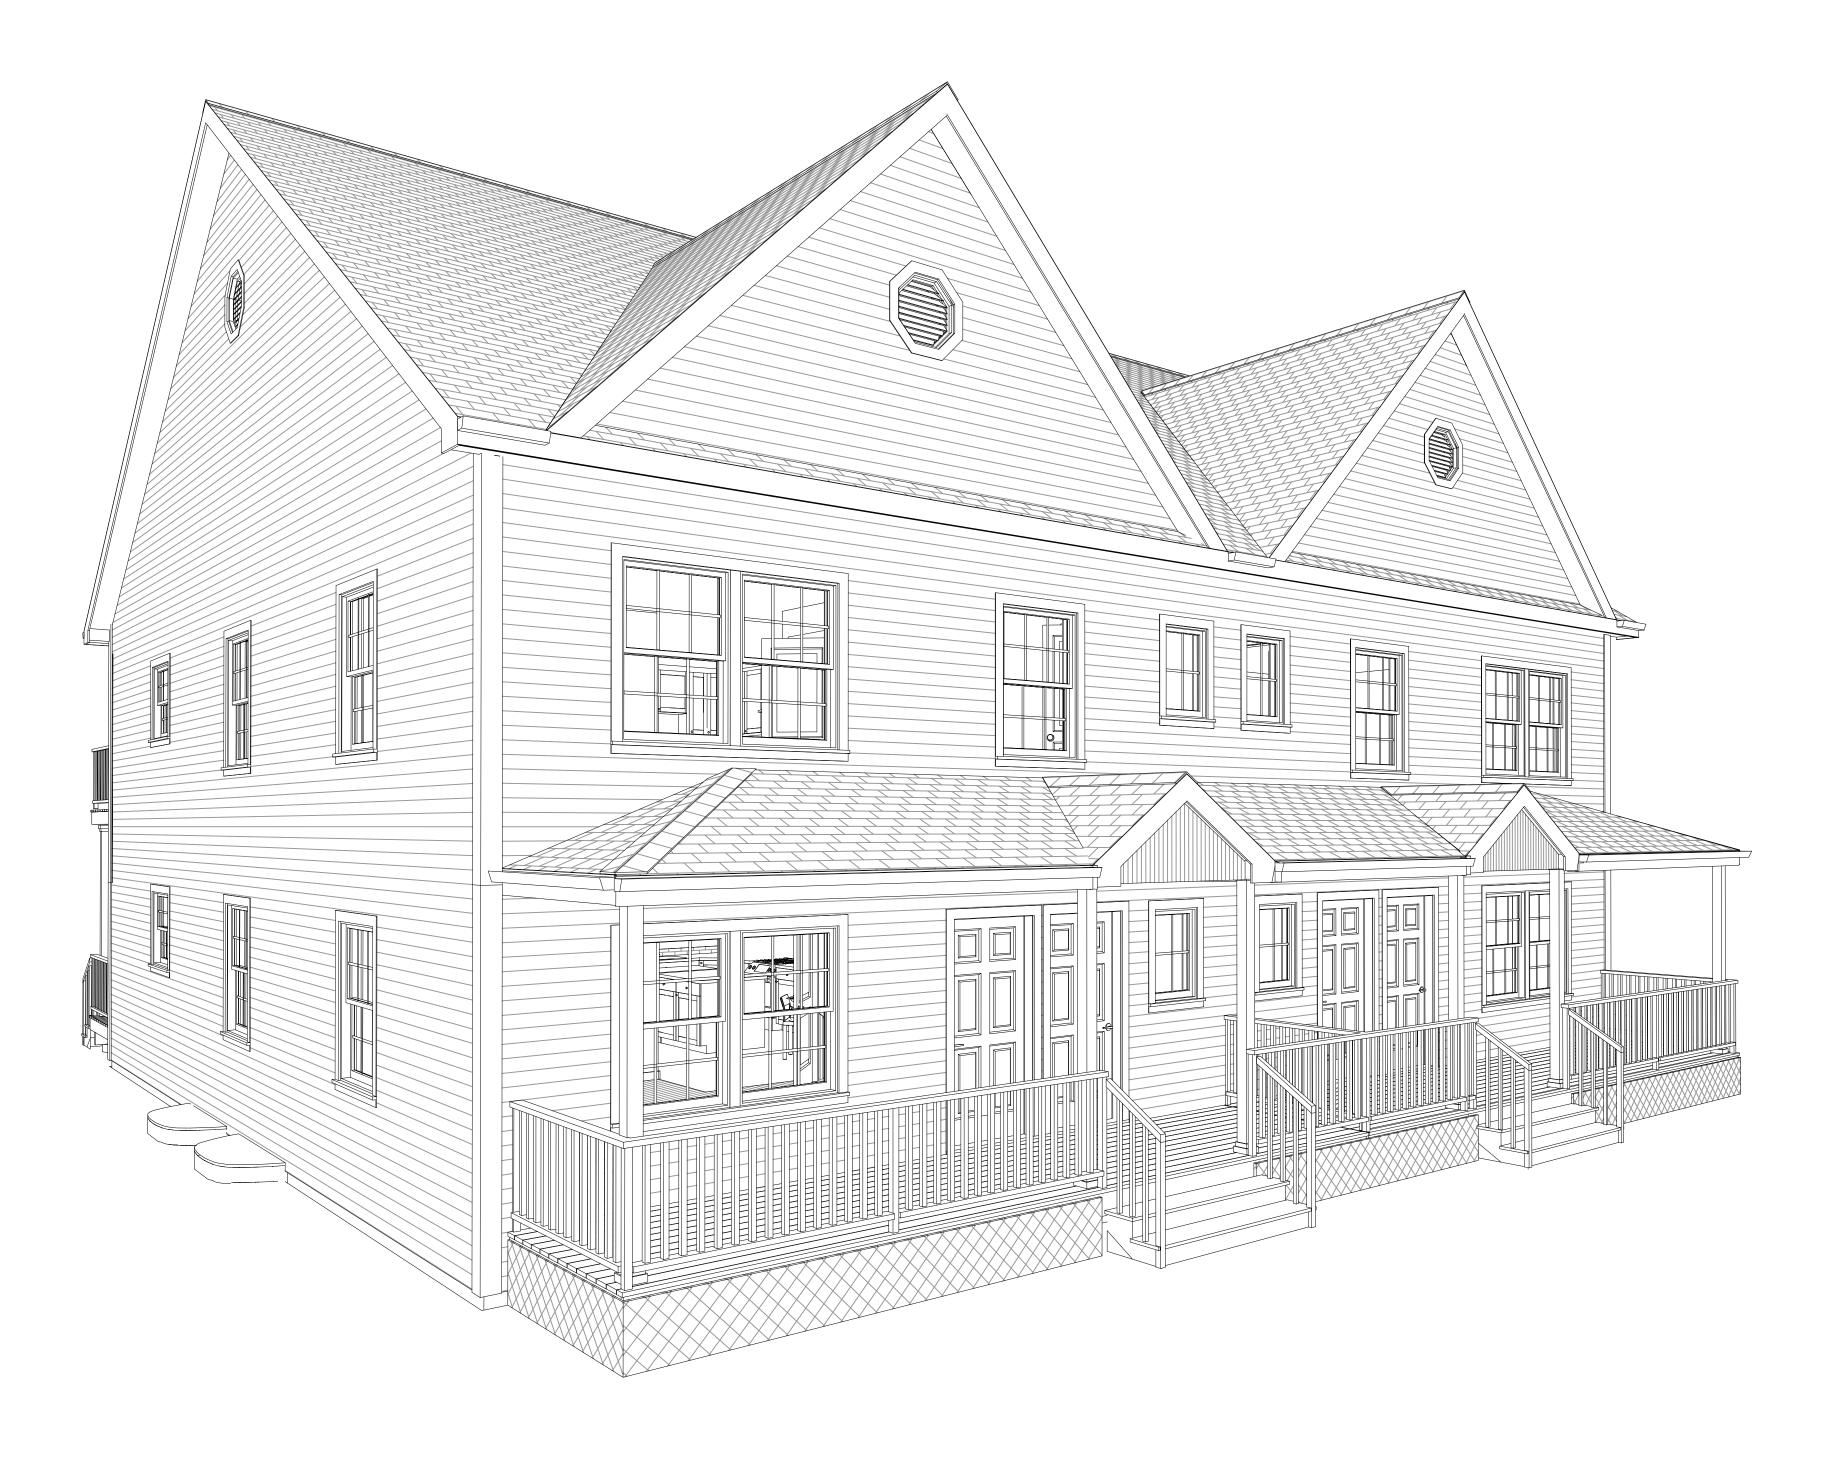

street frontage by a gete or matching façade so as to maintain street line continuity.
- A Public Access Easement may be required on any non-residential properties abutting a waterway. From the top of the embarkment and for twenty (20) feet inland, a dedicated open space area shall be established.
- i. Large parcels with multiple buildings shall maintain street wall along at least 60% of primary street frontage.
- 0. Can be increased an additional 5' to accommodate outdoor seating for food establishments.
- 1. Landscaped area requirement may be met with one or more of the following: traditional landscaping (see Section 11-3), green façade, green roof-and/or green wall.

# 4 FAMILY APARTMENT

# 223-241 LAUREL AVE. BRIDGEPORT, CT

Designed & Prepared by: N□RTH ARR□W DESIGN & C□NTRACTING TM



# SCOPE OF WORK:

NEW CONSTRUCTION OF TWO STORY, 4 FAMILY DWELLING

ADDRESS ON STREET AS 223-A & 223-B AND 241-A & 241-B TO BE KNOWN AS "LAUREL AVENUE ASSOCIATION"

1st FLOOR 2,918 s/f
2nd FLOOR 2,598 s/f
TOTAL 5,516 s/f

# CODES:

THE FOLLOWING CODES AND STANDARDS, INCLUDING ALL SPECIFICATIONS REFERENCED WITHIN, SHALL APPLY TO THE DESIGN, CONSTRUCTION, QUALITY CONTROL AND SAFETY OF ALL WORK PERFORMED ON THIS PROJECT. USE THE LATEST EDITIONS UNLESS OTHERWISE NOTED.

- 1. 2018 BUILDING CODE OF THE STATE OF CONNECTICUT.
- 2. 2015 IBC, BUILDING OFFICIALS AND CODE ADMINISTRATORS.
- 3. 2015 IRC

## DRAWING LEGEND:

| A-0 | COVER SHEET |
|-----|-------------|

A-1 BASEMENT FLOOR PLAN

ATTIC FLOOR PLAN

A-2 1st FLOOR PLAN

A-3 2nd FLOOR PLAN

A-5 SECTION DETAILS

A-6 ELEVATIONS

# F-1 FOUNDATIO