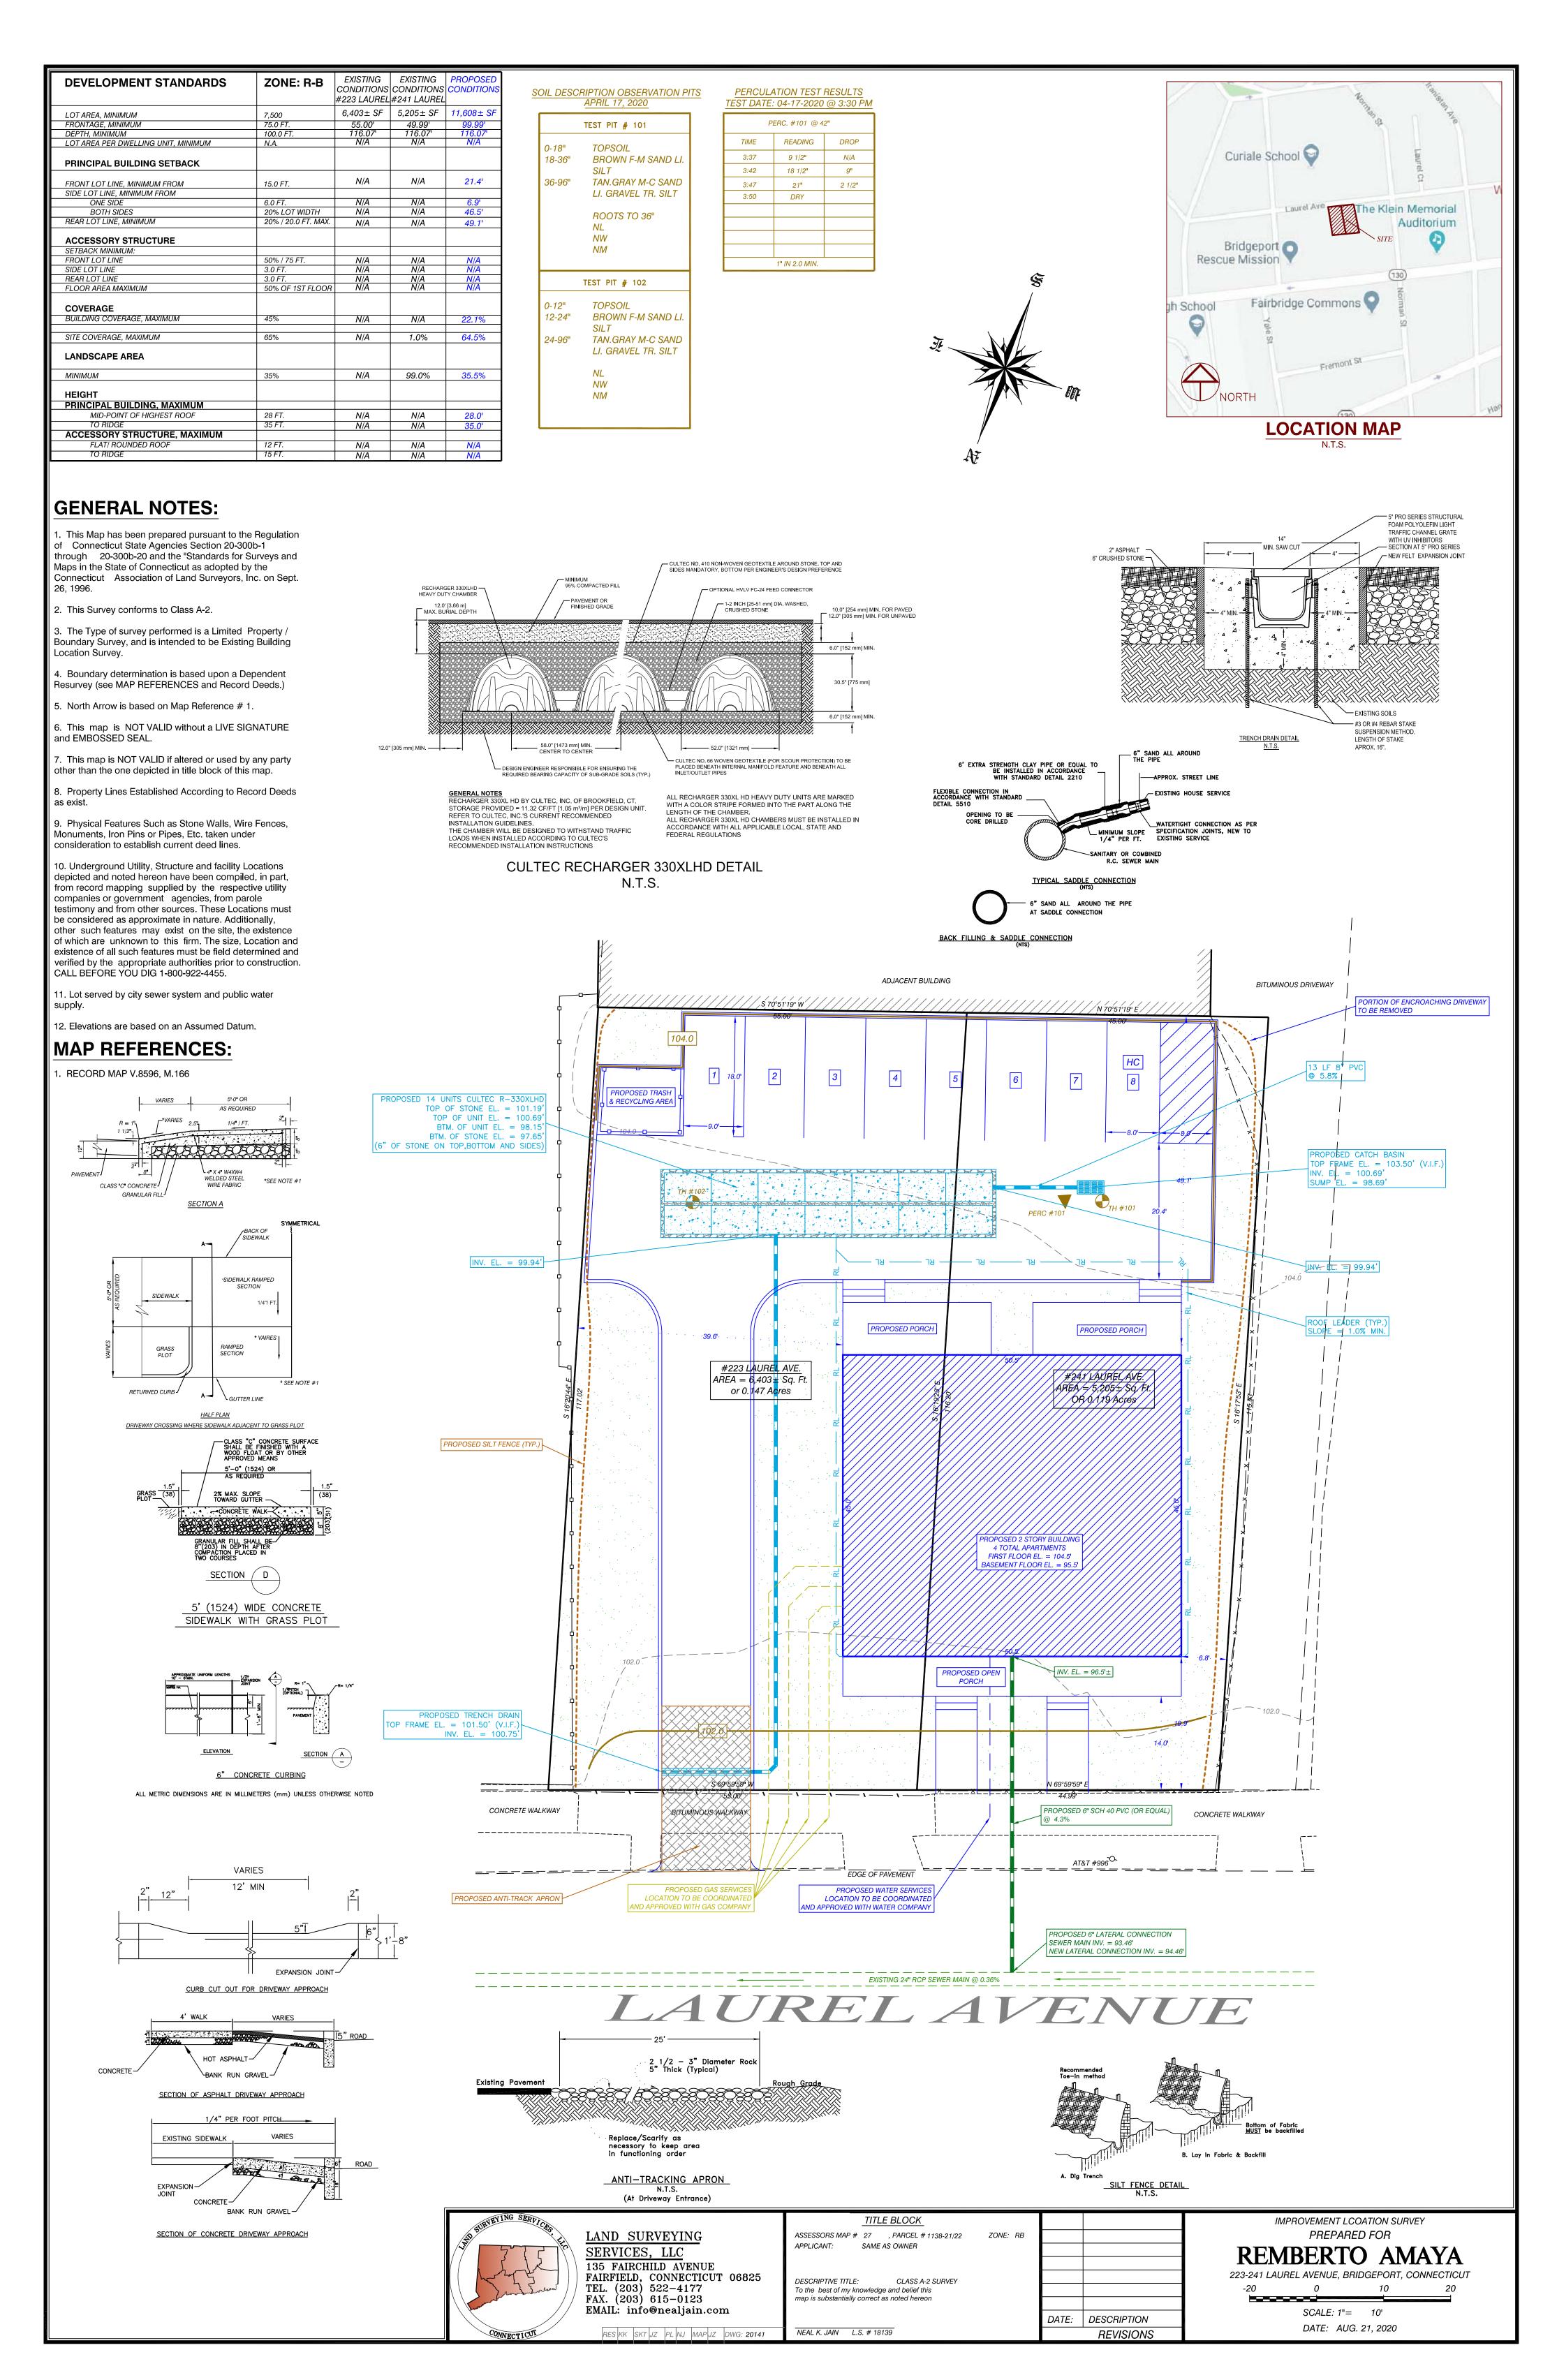

| ge                                                                                   | e and/or Building    VARIANCE (14-7-4)?   | □ Coastal Are          | TE                    |

To whom it may concern;

I give permission to Tom Probert of North Arrow Design & Contracting LLC to act as my agent for the purpose of applying for permits concerning 223-241 Laurel Ave. Bridgeport, CT

Kindest regards,

Remberto Amaya 203-496-6326

amay1630@att.nte



ENCLOSED TRASH AREA PROPERTY 11,630 s/f

BLDG. FOOT PRINT 2,918 s/f

IMPERVIOUS COVERAGE 5,752 S/F OR 49% LANDSCAPE COVERAGE 2,962 S/F OR 25%

BLDG. COVERAGE 25%

PROPOSED SITE & LANDSCAPE PLAN

100.0'

(8) PARKING SPACES

(2 PER UNIT)

SCALE:1"=10'-0"

OPOSED SITE & NDSCAPE PLAN

FAMILY APARTMENT BLDG. 223-241 LAUREL AVE. RRIDGEPORT CT

NORTH ARROW
ESIGN & CONTYRACTING LLC TW
ARCHITECTURAL & MECHANICAL
DESIGNS \* PLANS \* BUILDING \* CONST. MANAGEMENT

DATE:

6/1/20

1"=10'-0"

SCALE:

SHEET:

SP-1

# 223-241 LAUREC AVE

| DEVELOPMENT STANDARDS                                          |           | 2                                                         |