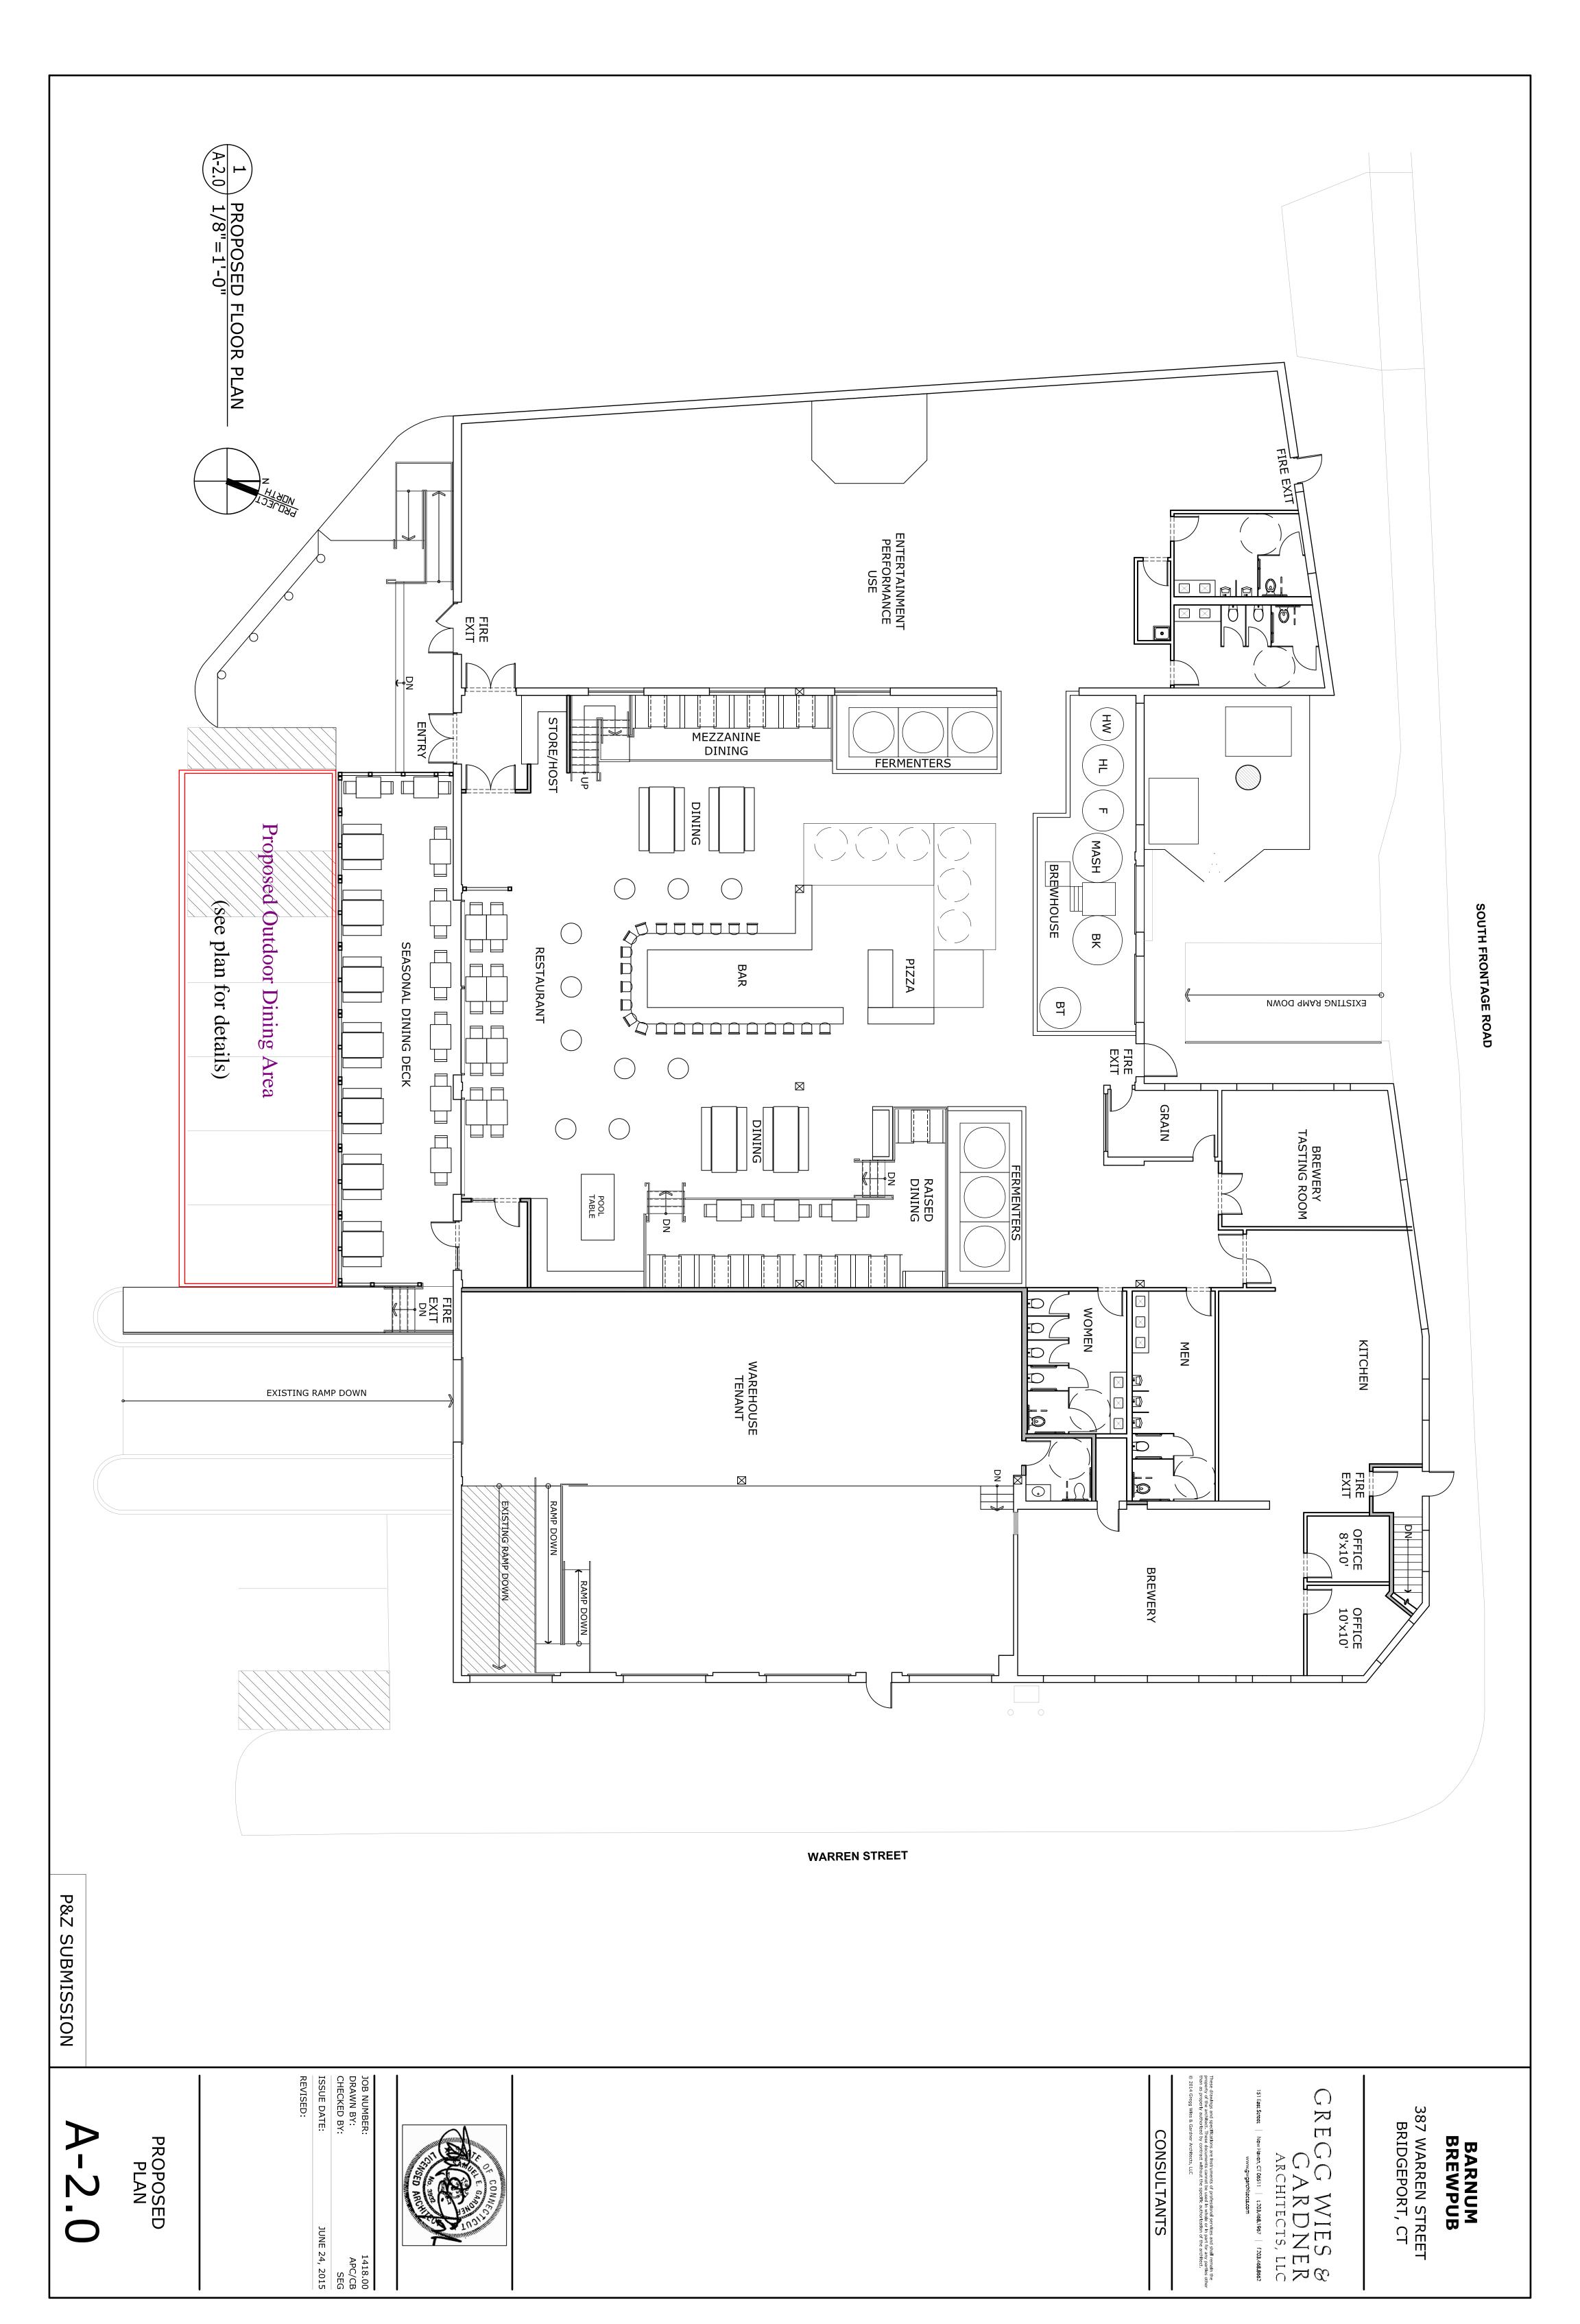

beer brewed on premises and operates as a full-service restaurant specializing in brick over pizza. The expanded outdoor seating will sit directly below the approved outdoor patio dining area under a tent as shown in the enclosed plans and photo.

Brewport holds a 50-year land lease, with 35 years remaining, for the 1.1 acres of state land encircling our parcel. The combined 1.92 acres functions as one parcel with parking for all. Off street parking is also available on Warren street and Myrtle Street.

In June of 2020, by the governor's executive order, Brewport was granted temporary approvals for seasonal outside dining. Our request is identical to the plan granted and operating by the Governors executive order.



Sincerely,
Bruce A. Barrett
President
Brewport LLC. and Myung Jin Inc







# BREWPORT BREWPUB TEMPORARY TENT

355 WARREN ST, BRIDGEPORT, CT

# GREGG WIES & GARDNER ARCHITECTS, LLC

151 East Street | New Haven, CT 06511 | ± 203.468.1967 | \$203.468.866

These drawings and specifications are instruments of professional services and shall remain the property of the architect. These documents cannot be used in whole or in part for any parties other than as properly authorized by contract without the specific authorization of the architect.

© 2019 Gregg Wies & Gardner Architects, LLC

CONSULTANTS



| JOB NUMBER: | 2001.10  |
|-------------|----------|
| DRAWN BY:   | MF       |
| CHECKED BY: | SEG      |
| ISSUE DATE: | 05.13.20 |
| REVISED:    |          |

PROPOSED SEATING PLAN

ASK-01

# Variances and Hardship Stated and Approved by ZBA June 9th, 2015

355 Wa