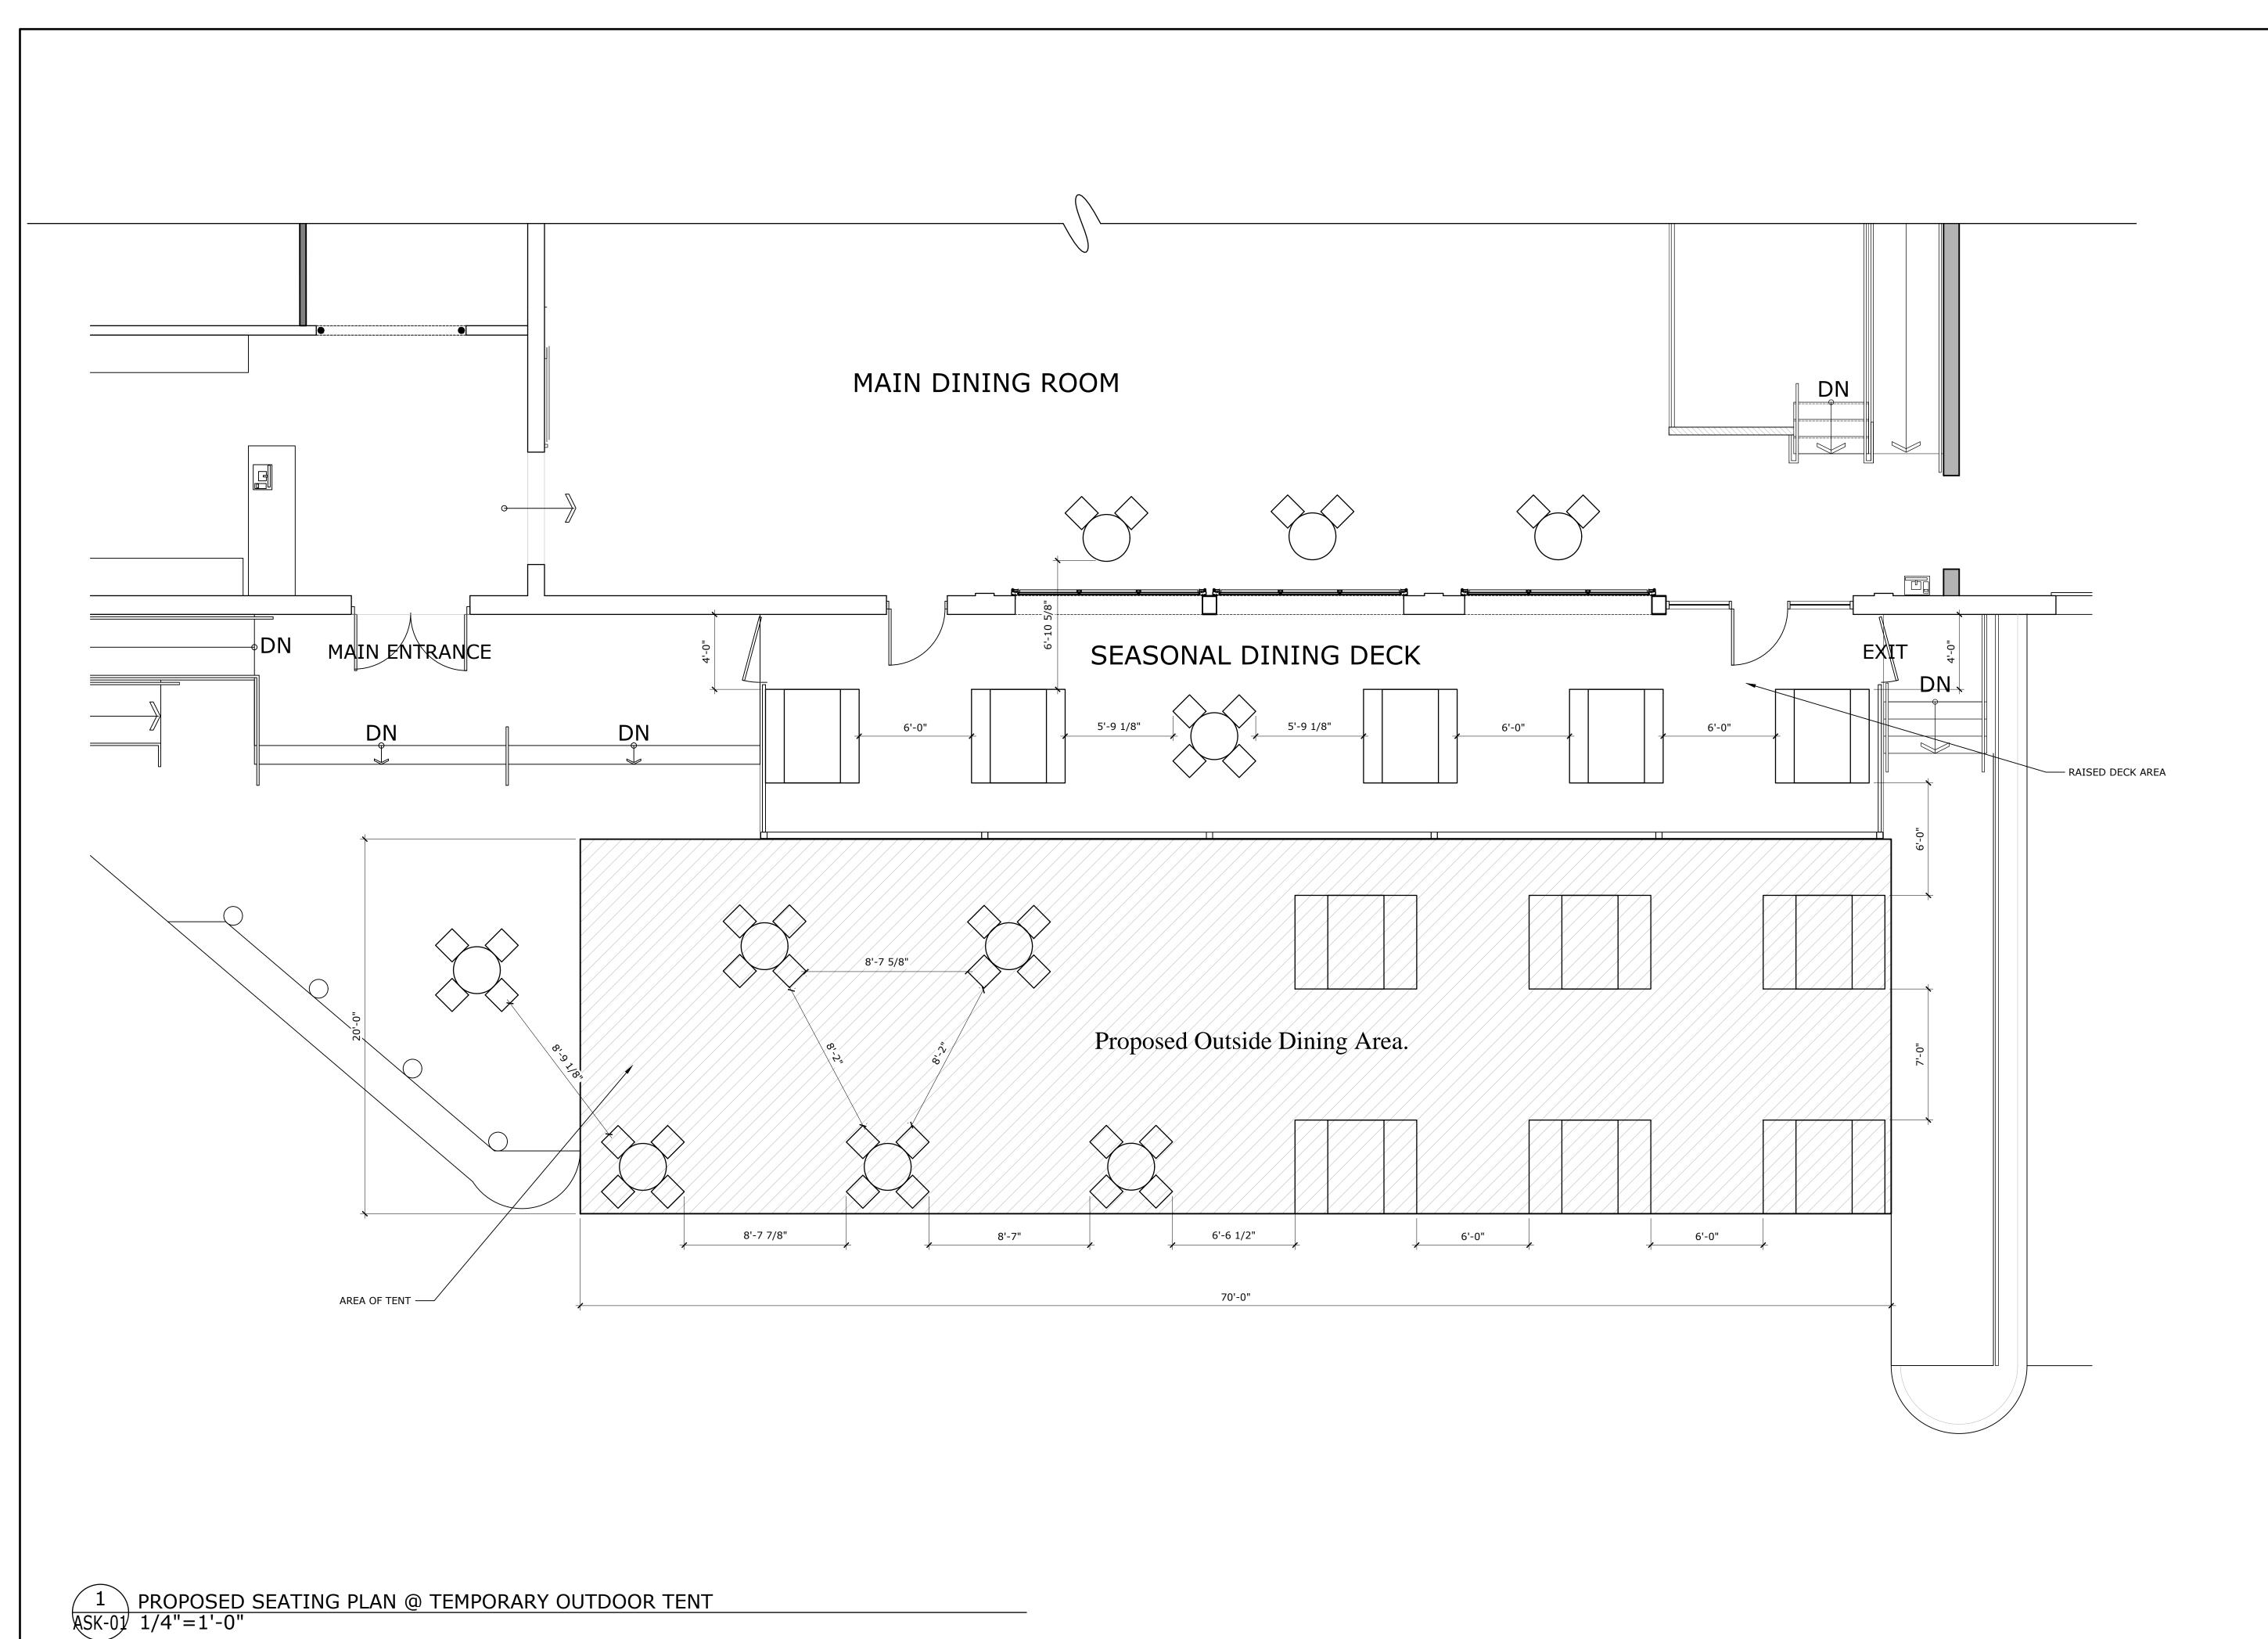

er brewed on premises and operates as a full-service restaurant specializing in brick over pizza. The expanded outdoor seating will sit directly below the approved outdoor patio dining area under a tent as shown in the enclosed plans and photo.

Brewport holds a 50-year land lease, with 35 years remaining, for the 1.1 acres of state land encircling our parcel. The combined 1.92 acres functions as one parcel with parking for all. Off street parking is also available on Warren street and Myrtle Street.

In June of 2020, by the governor's executive order, Brewport was granted temporary approvals for seasonal outside dining. Our request is identical to the plan granted and operating by the Governors executive order.



Sincerely,
Bruce A. Barrett
President
Brewport LLC. and Myung Jin Inc







# BREWPORT BREWPUB TEMPORARY TENT

355 WARREN ST, BRIDGEPORT, CT

# GREGG WIES & GARDNER ARCHITECTS, LLC

151 East Street | New Haven, CT 06511 | ±203.468.1967 | \$203.468.866

These drawings and specifications are instruments of professional services and shall remain the property of the architect. These documents cannot be used in whole or in part for any parties other than as properly authorized by contract without the specific authorization of the architect.

© 2019 Gregg Wies & Gardner Architects, LLC

CONSULTANTS



| JOB NUMBER: | 2001.10  |
|-------------|----------|
| DRAWN BY:   | MF       |
| CHECKED BY: | SEG      |
| ISSUE DATE: | 05.13.20 |
| REVISED:    |          |

PROPOSED SEATING PLAN

ASK-01

# Variances and Hardship Stated and Approved by ZBA June 9th, 2015

355 Warre