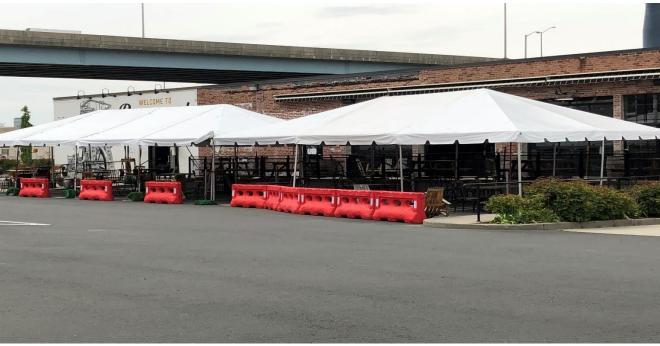

5 exit 1 and two blocks from I-95 exit 27 south. Our brew pub serves craft beer brewed on premises and operates as a full-service restaurant specializing in brick over pizza. The expanded outdoor seating will sit directly below the approved outdoor patio dining area under a tent as shown in the enclosed plans and photo.

Brewport holds a 50-year land lease, with 35 years remaining, for the 1.1 acres of state land encircling our parcel. The combined 1.92 acres functions as one parcel with parking for all. Off street parking is also available on Warren street and Myrtle Street.

In June of 2020, by the governor's executive order, Brewport was granted temporary approvals for seasonal outside dining. Our request is identical to the plan granted and operating by the Governors executive order.



Sincerely,
Bruce A. Barrett
President
Brewport LLC. and Myung Jin Inc







# BREWPORT BREWPUB TEMPORARY TENT

355 WARREN ST, BRIDGEPORT, CT

# GREGG WIES & GARDNER ARCHITECTS, LLC

151 East Street | New Haven, CT 06511 | ± 203.468.1967 | \$203.468.866

These drawings and specifications are instruments of professional services and shall remain the property of the architect. These documents cannot be used in whole or in part for any parties other than as properly authorized by contract without the specific authorization of the architect.

© 2019 Gregg Wies & Gardner Architects, LLC

CONSULTANTS



| JOB NUMBER: | 2001.10  |
|-------------|----------|
| DRAWN BY:   | MF       |
| CHECKED BY: | SEG      |
| ISSUE DATE: | 05.13.20 |
| REVISED:    |          |

PROPOSED SEATING PLAN

ASK-01