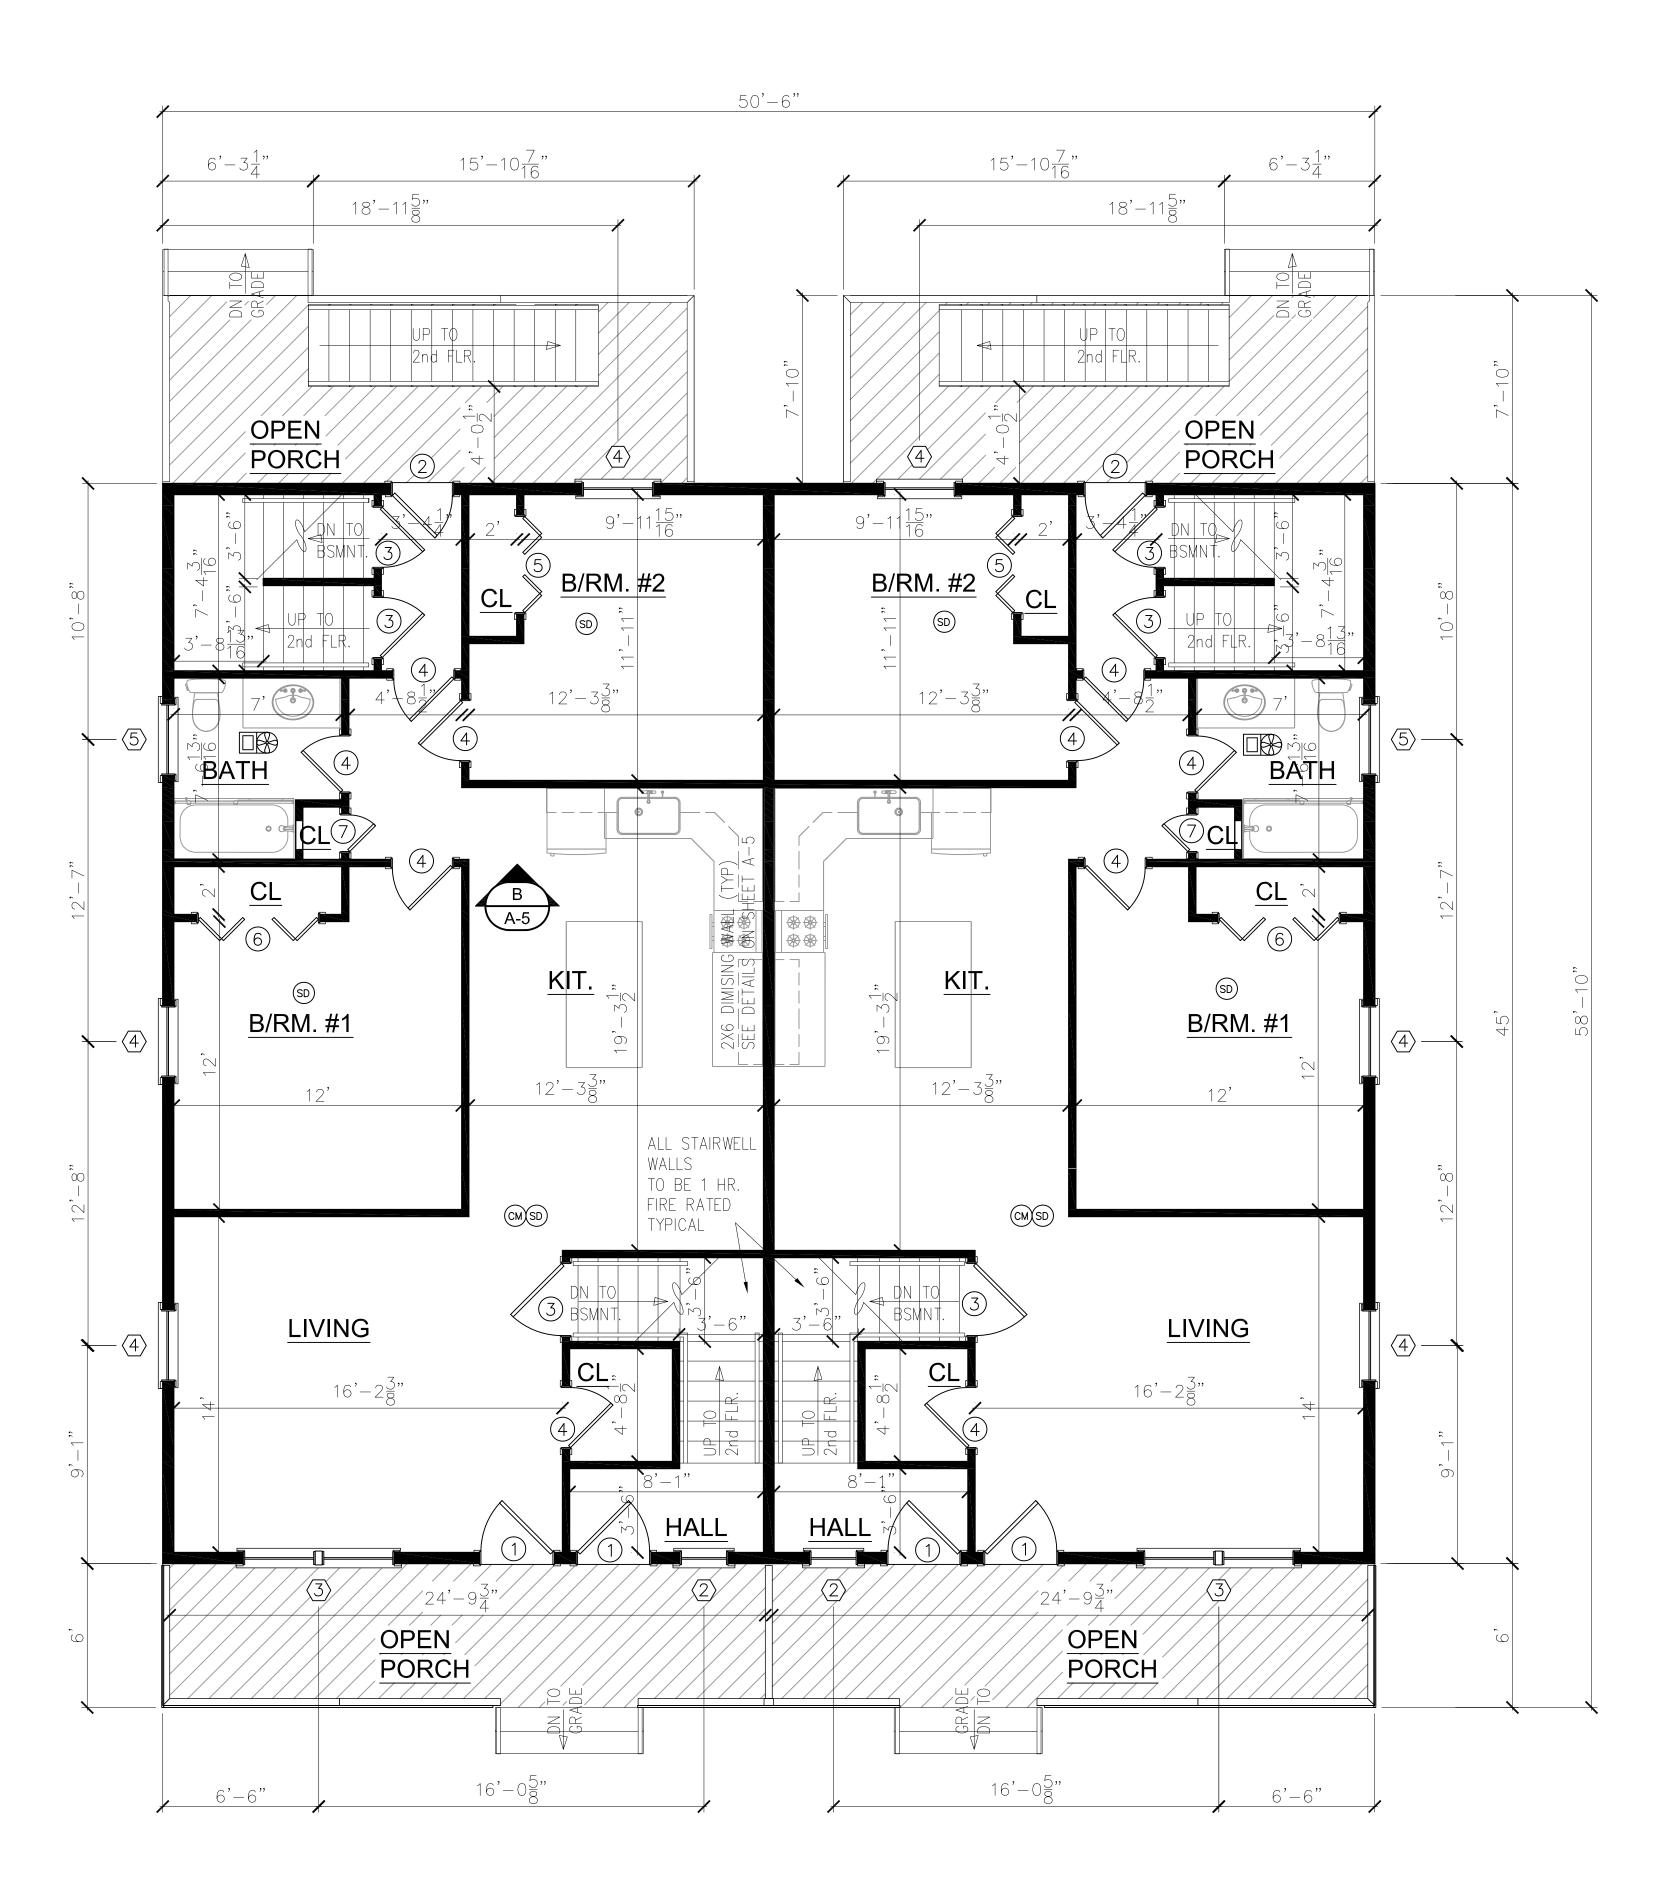

OWS AT ALL BEDROOM LOCATIONS.

THIS IS A PRELIMINARY WINDOW SCHEDULE. ATLANTIC CONSULTING & ENGINEERING DOES NOT TAKE ANY RESPONSIBILITY FOR SIZES, LOCATIONS, FRAMES, ETC. UNTIL ACCURATE DETAILS HAVE BEEN SUBMITTED FOR REVIEW. VERIFICATION OF EXACT WINDOW SIZES, ROUGH OPENINGS, ETC. RESTS SOLELY WITH THE GENERAL CONTRCTOR AND/OR SKY VIEW BUILDERS.

ALL WINDOWS FACING THE WATER TO HAVE HURRICANE SHUTTERS FOR PROTECTION FROM FROM WINDBOURNE DEBRI.

BED ROOMS TO BE EQUIPED WITH ARC—FAULT CIRCUIT INTERRUPT

(AFCI) RECEPTACLES

BATH ROOMS TO BE EQUIPED WITH GROUND-FAULT CIRCUIT INTERRUPT (GDCI) RECEPTACLES

AREAS WITHIN 36" OF AN OPEN WATER SOURCE TO BE EQUIPED WITH GROUND-FAULT CIRCUIT INTERRUPT (GDCI) RECEPTACLES

LIGHT AND EXHAUST FAN (2 SWITCH)

SD SMOKE DETECTOR

CARBON MONOXIDE DETECTOR



1st FLOOR PLAN
SCALE: 1/4"=1'-0"

Revision Table

Number Date Revised By Description

1st F

FAMILY APARTMENT BLDC 223-241 LAUREL AVE.

NORTH ARROW
IGN & CONTYRACTING LLC<sup>TM</sup>
ARCHITECTURAL & MECHANICAL
SNS \* PLANS \* BUILDING \* CONST. MANAGEMENT

DATE:

6/5/20

1/4"=1'-0"

SCALE:

SHEET:

A-2



# LEGEND:

NEW 2X4 & 2X6 WOOD FRAMED WALLS

| O SYM DOOR SCHED. |      |                             |      |  |
|-------------------|------|-----------------------------|------|--|
| I.D.              | SIZE |                             | QTY. |  |
| 1                 | 3068 | STEEL INS. EXTERIOR         | 4    |  |
| 2                 | 2668 | STEEL INS. EXTERIOR         | 4    |  |
| 3                 | 2668 | STEEL INS. 1 HR. FIRE RATED | 8    |  |
| 4                 | 2668 | WOO