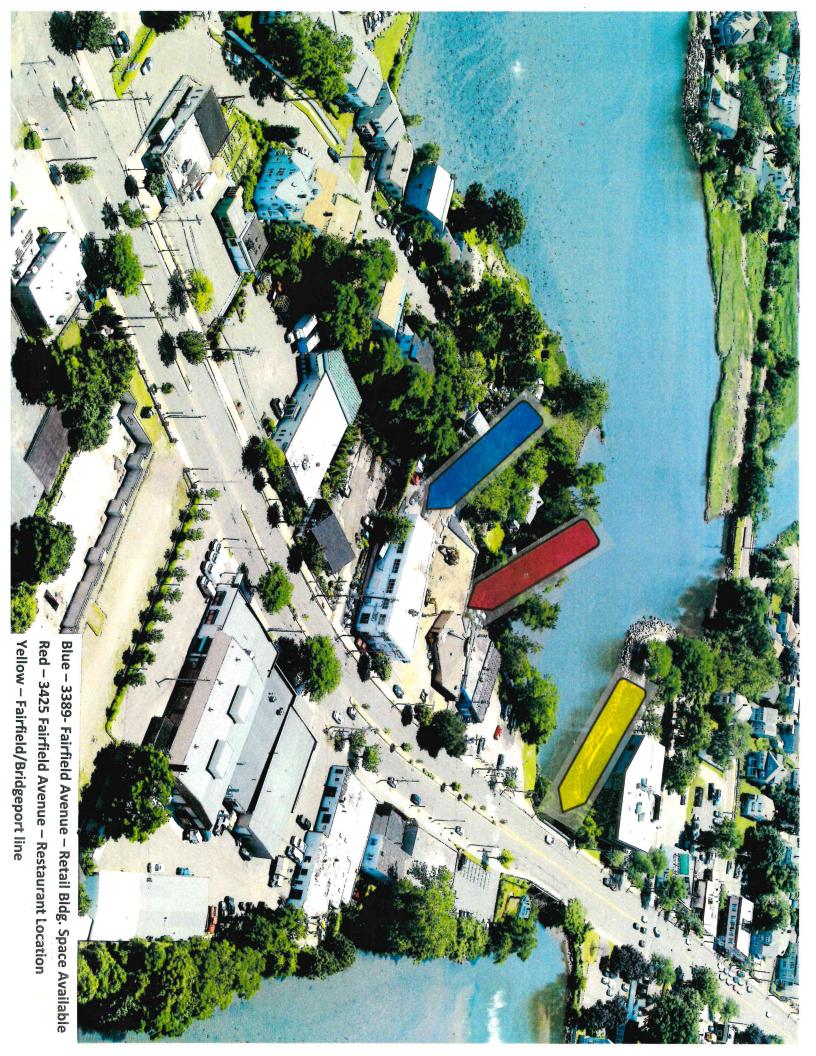

NS OR ADDITIONS TO THIS SURVEY, WHICH BEARS THE SURVEYORS STAMP OR SEAL, RENDERS ANY DECLARATION SHOWN HEREON NULL AND VOID.

THE SURVEY AND DECLARATION SHOWN HEREON IS NULL AND VOID WITHOUT THE LICENSED SURVEYORS ORIGINAL STAMP OR EMBOSSED SEAL.

THIS MAP DOES NOT CONSTITUTE EITHER A SUBDIVISION OR A RESUBDIVISION UNDER THE TERMS OF SECTION AHA OF THE CONNECTICUT GENERAL STATUES. AS AMENDED.

LHEREBY CERTIFY TO THE BEST OF MY KNOWLEDGE AND BELIEF THAT THIS SURVEY AND MAP WERE PREFIARED IN ACCORDANCE WITH THE STANDARDS OF ACCURACY OF A CLASS A-Z SURVEY AS DEFINED IN THE CUDE OF PRACTICE FOR STANDARDS OF ACCURACY OF SURVEYS AND MAPS ADDITED JUNE ZI, 1996 AS AMENDED BY THE CONNECTICUT ASSOCIATION OF LAND SURVEYORS, INCORPORATED.

Michael Z par Chay MICHAEL L. MCELROY, L. B. NO. 17250