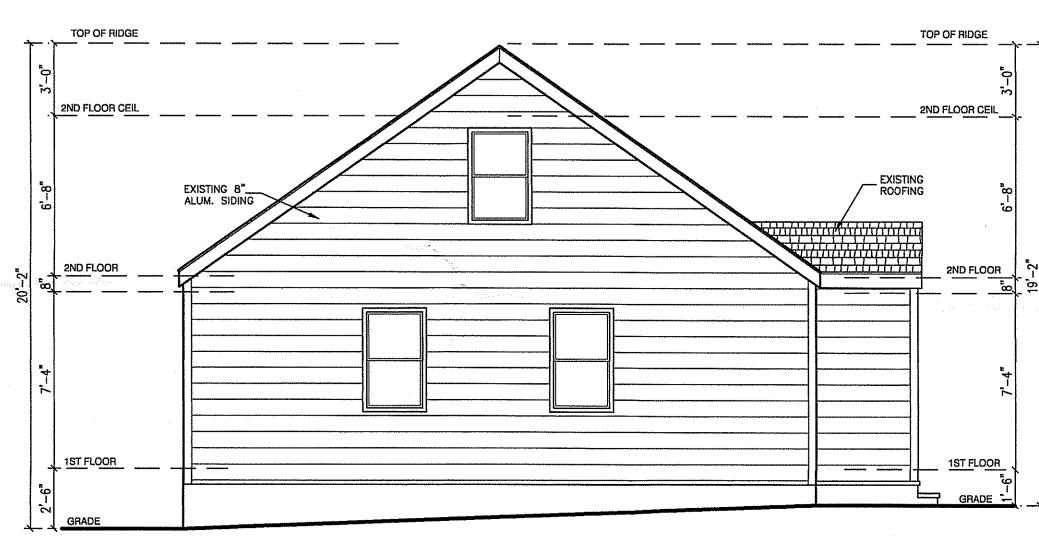

**************************** |        |            |              |  |
|-----------------------------------------|--------|------------|--------------|--|
|                                         | scale: | nroject #: | MCR-2021-109 |  |
|                                         |        |            | 03-449-6137  |  |

This drawing is the property of the designer, it has been prepared specifically for the owner of this project at this site and is not to be used for any other purpose, location, or owner without written consent of the designer, Method of construction shown on this drawing should be followed exactly. Any deviation without designer's consent or supervision, the designer will not be held responsible for damages.

ST-1







EXISTING RIGHT SIDE ELEVATION SCALE 1/4" = 1'-0"



**EXISTING LEFT SIDE ELEVATION** SCALE 1/4" = 1'-0"



**EXISTING FRONT ELEVATION** SCALE 1/4" = 1'-0"



EXISTING REAR ELEVATION SCALE 1/4" = 1'-0"

This drawing is the property of the designer, it has been prepared specifically for the owner of this project at this site and is not to be used for any other purpose, location, or owner without written consent of the designer. Method of construction shown on this drawing should be followed exactly. Any deviation without designer's consent or supervision, the designer will not be held responsible for damages.



ED ADDITI PREPARED F 149 CARNEG

- 2 E 4 G 0

revisions



TOP OF RIDGE 2ND FLOOR CEIL FIBERGLASS BASED
ASPHALT ROOF
SHINGLES ON
15# ROOF FELT VINYL SIDING DOUBLE 4" INSULATED VINYL WINDOWS DOUBLE PANE LOW-E W/\_ ARGON GAS FILL 6x6