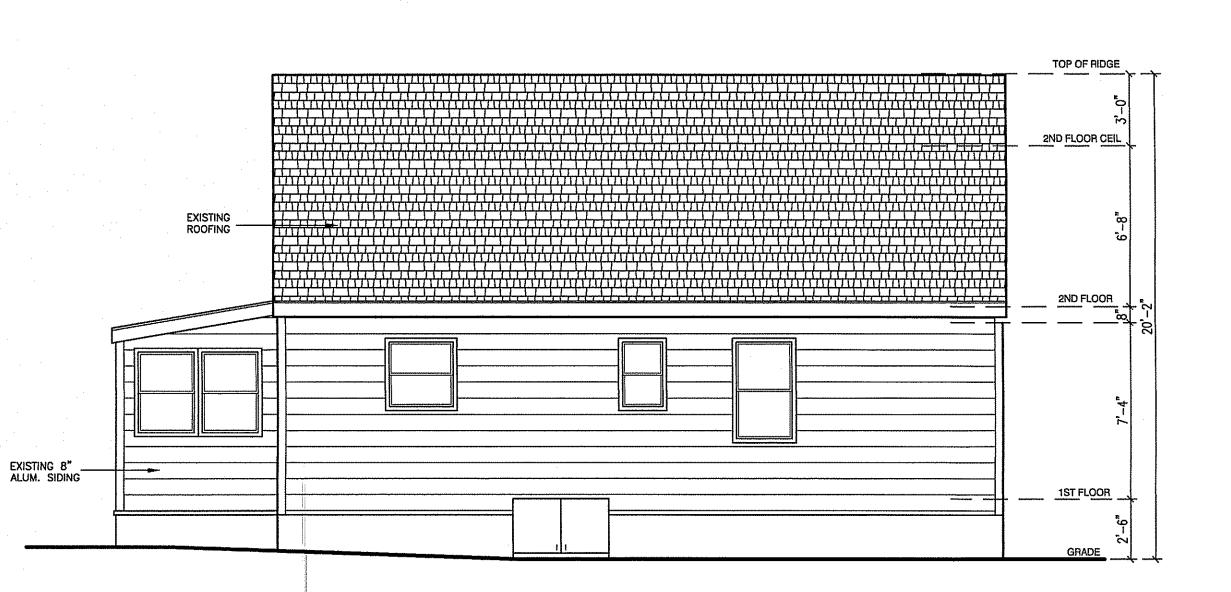

-------|--------|------------|--------------|--|
|                                         | scale: | nroject #: | MCR-2021-109 |  |
|                                         |        |            | 03-449-6137  |  |

This drawing is the property of the designer, it has been prepared specifically for the owner of this project at this site and is not to be used for any other purpose, location, or owner without written consent of the designer, Method of construction shown on this drawing should be followed exactly. Any deviation without designer's consent or supervision, the designer will not be held responsible for damages.

ST-1







EXISTING RIGHT SIDE ELEVATION SCALE 1/4" = 1'-0"



**EXISTING LEFT SIDE ELEVATION** SCALE 1/4" = 1'-0"



**EXISTING FRONT ELEVATION** SCALE 1/4" = 1'-0"



EXISTING REAR ELEVATION SCALE 1/4" = 1'-0"

This drawing is the property of the designer, it has been prepared specifically for the owner of this project at this site and is not to be used for any other purpose, location, or owner without written consent of the designer. Method of construction shown on this drawing should be followed exactly. Any deviation without designer's consent or supervision, the designer will not be held responsible for damages.



ED ADDITI PREPARED F 149 CARNEG

- 2 E 4 G 0

revisions



TOP OF RIDGE 2ND FLOOR CEIL FIBERGLASS BASED
ASPHALT ROOF
SHINGLES ON
15# ROOF FELT VINYL SIDING DOUBLE 4" INSULATED VINYL WINDOWS DOUBLE PANE LOW-E W/\_ ARGON GAS FILL 6x6 POST WRAPPED W/ AZEK VINYL SIDING DOUBLE 4" 1ST FLOOR



PROPOSED RIGHT SIDE ELEVATION SCALE 1/4" = 1'-0"