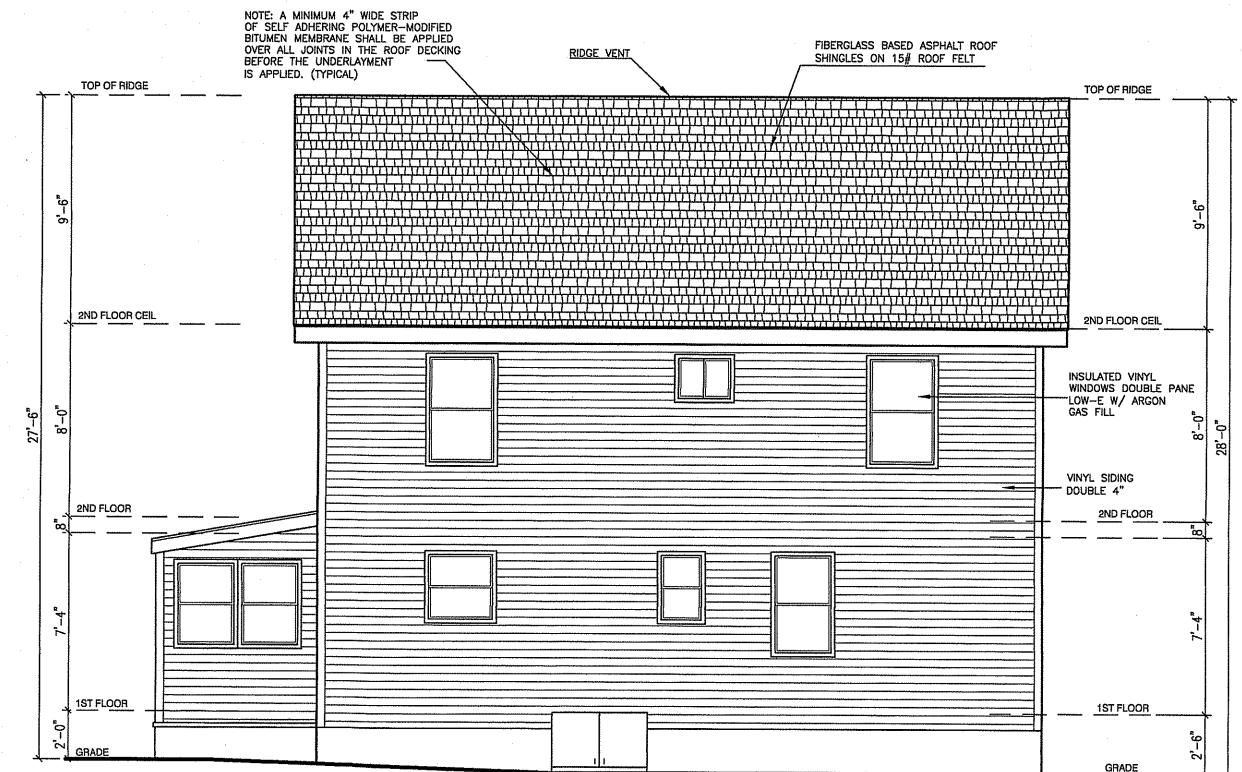

site and is not to be used for any other purpose, location, or owner without written consent of the designer. Method of construction shown on this drawing should be followed exactly. Any deviation without designer's consent or supervision, the designer will not be held responsible for damages.



ED ADDITI PREPARED F 149 CARNEG

- 2 E 4 G 0

revisions



TOP OF RIDGE 2ND FLOOR CEIL FIBERGLASS BASED
ASPHALT ROOF
SHINGLES ON
15# ROOF FELT VINYL SIDING DOUBLE 4" INSULATED VINYL WINDOWS DOUBLE PANE LOW-E W/\_ ARGON GAS FILL 6x6 POST WRAPPED W/ AZEK VINYL SIDING DOUBLE 4" 1ST FLOOR



PROPOSED RIGHT SIDE ELEVATION SCALE 1/4" = 1'-0"

SCALE 1/4" = 1'-0"

PROPOSED LEFT SIDE ELEVATION

SCALE 1/4" = 1'-0"

# PROPOSED 2ND FLOOR PLAN SCALE 1/4" = 1'-0"

EXISTING PARTITIONS TO REMAIN

NEW PARTITIONS





PROPOSED FRONT ELEVATION  $SCALE \frac{1}{4}^{11} = 1'-0''$ 



This drawing is the property of the designer, it has been prepared specifically for the owner of this project at this site and is not to be used for any other purpose, location, or owner without written consent of the designer, Method of construction shown on this drawing should be followed exactly. Any deviation without designer's consent or supervision, the designer will not be held responsible for damages.

- 0 0 4 G O

FAMILY ATED AT ORT, CT

SINGLE

NO O

O

RO

 $\Box$ 

ED ADDITION PREPARED FOR TABLES FOR THE PARKET TABLES FOR THE PARK

revisions

# PETITION TO THE BOARD OF APPEALS City of Bridgeport, Connecticut

| The undersigned presents the follow (Check all that Apply)