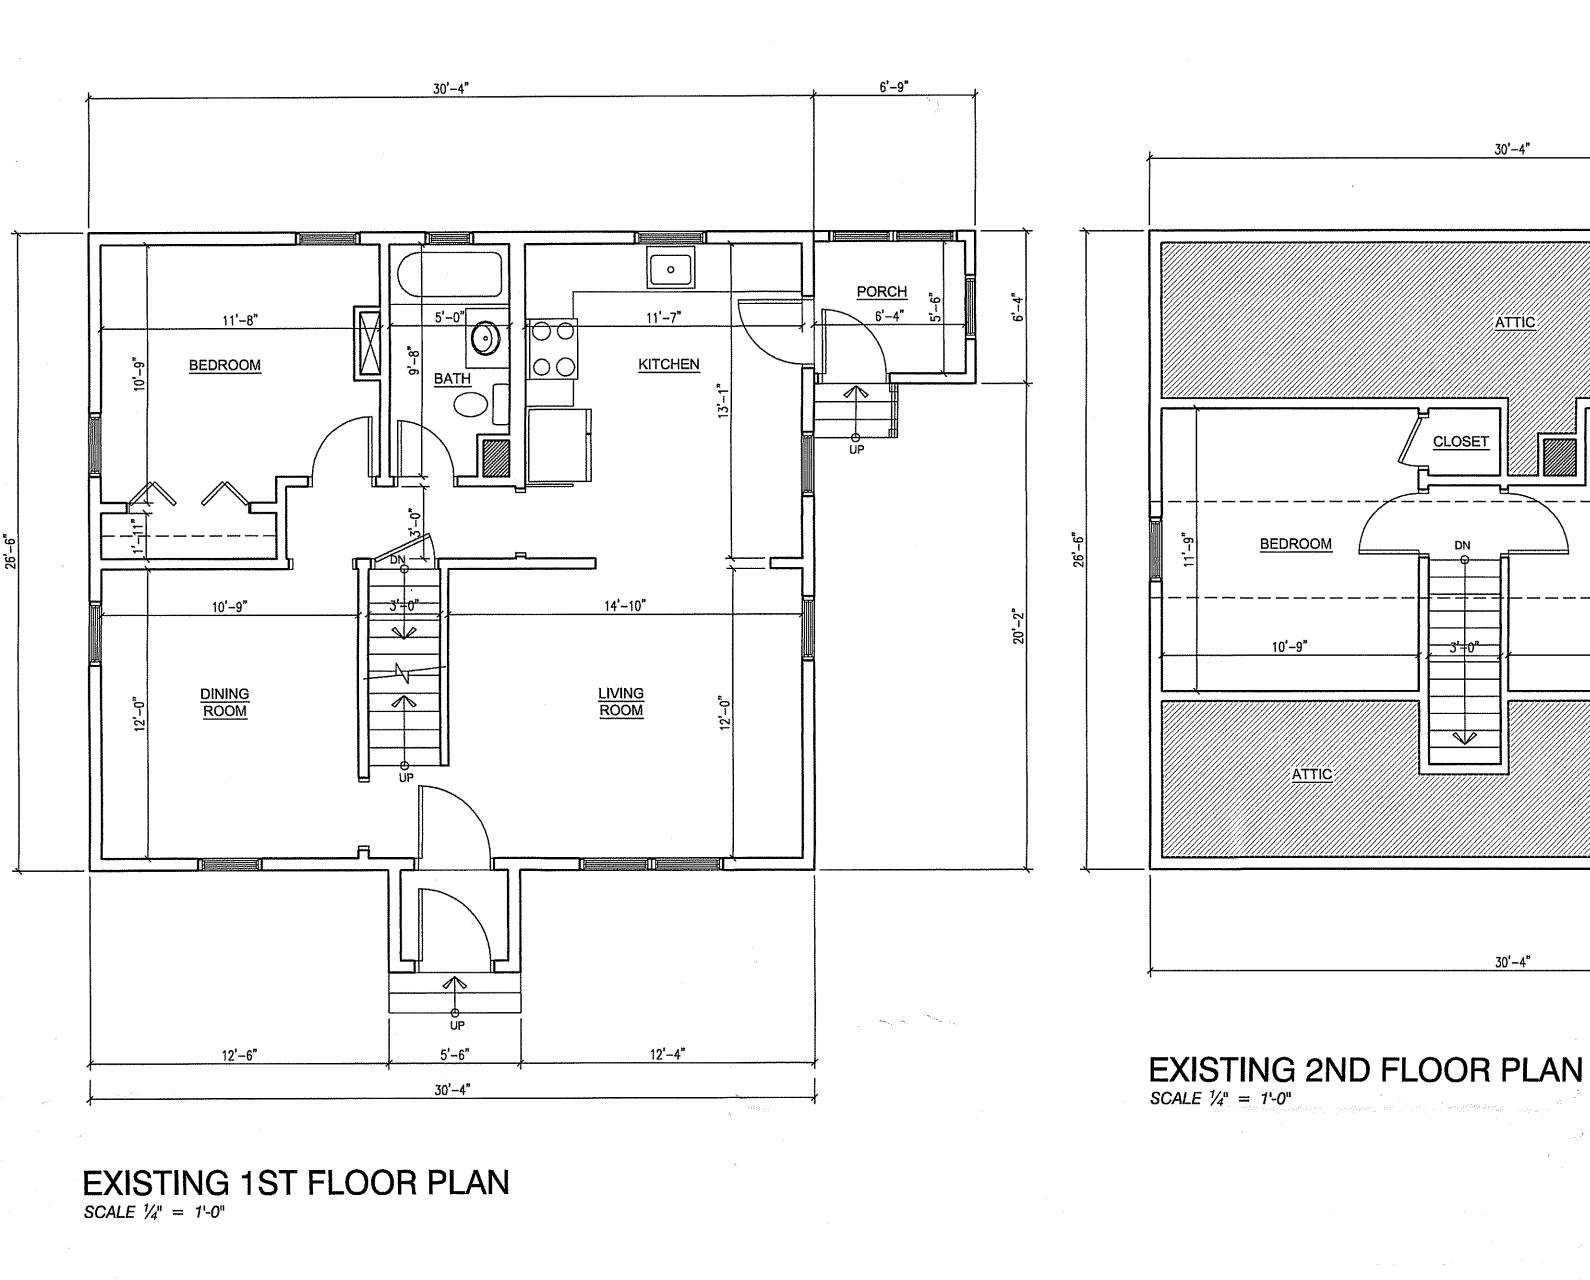

ATED AT 149 CARNEGIE AVE., BRIDGEPORT, CT

| *************************************** |        |            |              |  |
|-----------------------------------------|--------|------------|--------------|--|
|                                         | scale: | nroject #: | MCR-2021-109 |  |
|                                         |        |            | 03-449-6137  |  |

This drawing is the property of the designer, it has been prepared specifically for the owner of this project at this site and is not to be used for any other purpose, location, or owner without written consent of the designer, Method of construction shown on this drawing should be followed exactly. Any deviation without designer's consent or supervision, the designer will not be held responsible for damages.

ST-1







EXISTING RIGHT SIDE ELEVATION SCALE 1/4" = 1'-0"



**EXISTING LEFT SIDE ELEVATION** SCALE 1/4" = 1'-0"



**EXISTING FRONT ELEVATION** SCALE 1/4" = 1'-0"



EXISTING REAR ELEVATION SCALE 1/4" = 1'-0"

This drawing is the property of the designer, it has been prepared specifically for the owner of this project at this site and is not to be used for any other purpose, location, or owner without written consent of the designer. Method of construction shown on this drawing should be followed exactly. Any deviation without designer's consent or supervision, the designer will not be held responsible for damages.



ED ADDITI PREPARED F 149 CARNEG

- 2 E 4 G 0

revisions



TOP OF RIDGE 2ND FLOOR CEIL FIBERGLASS BASED
ASPHALT ROOF
SHINGLES ON
15# ROOF FELT VINYL SIDING DOUBLE 4" INSULATED