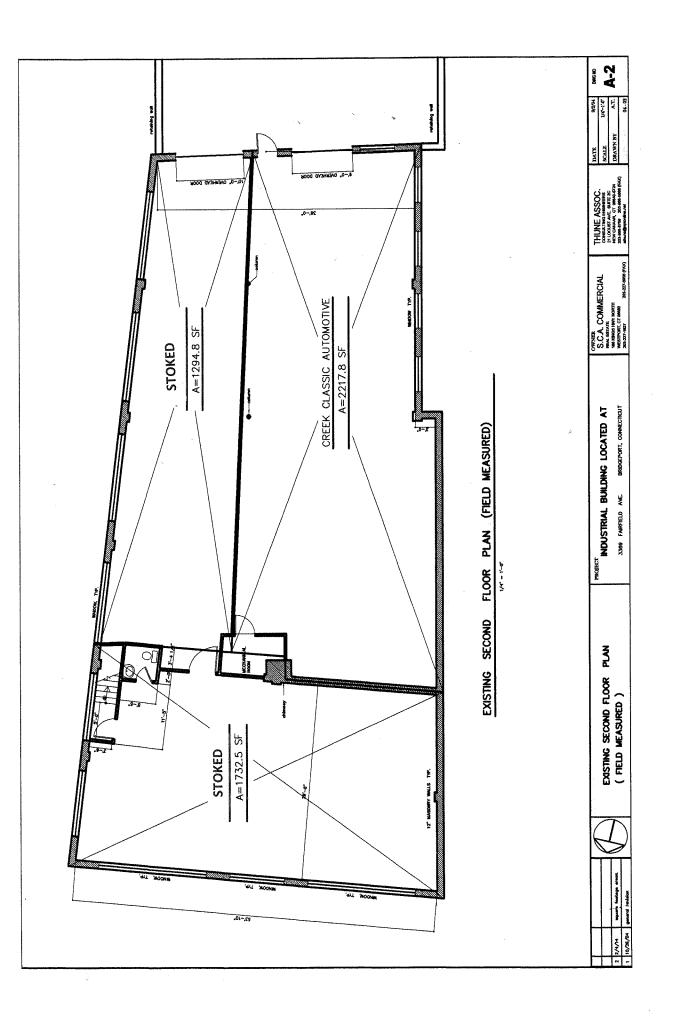

IONS OR ADDITIONS TO THIS SURVEY, WHICH BEARS THE SURVEYORS STAMP OR SEAL, RENDERS ANY DECLARATION SHOWN HEREON NULL AND VOID.

THE SURVEY AND DECLARATION SHOWN HEREON IS NULL AND VOID WITHOUT THE LICENSED SURVEYORS ORIGINAL STAMP OR EMBOSSED SEAL.

THIS MAP DOES NOT CONSTITUTE EITHER A SUBDIVISION OR A RESUBDIVISION UNDER THE TERMS OF SECTION AHA OF THE CONNECTICUT GENERAL STATUES. AS AMENDED.

LHEREBY CERTIFY TO THE BEST OF MY KNOWLEDGE AND BELIEF THAT THIS SURVEY AND MAP WERE PREFIARED IN ACCORDANCE WITH THE STANDARDS OF ACCURACY OF A CLASS A-Z SURVEY AS DEFINED IN THE CUDE OF PRACTICE FOR STANDARDS OF ACCURACY OF SURVEYS AND MAPS ADDITED JUNE ZI, 1996 AS AMENDED BY THE CONNECTICUT ASSOCIATION OF LAND SURVEYORS, INCORPORATED.

Michael Z par Chay MICHAEL L. MCELROY, L. B. NO. 17250