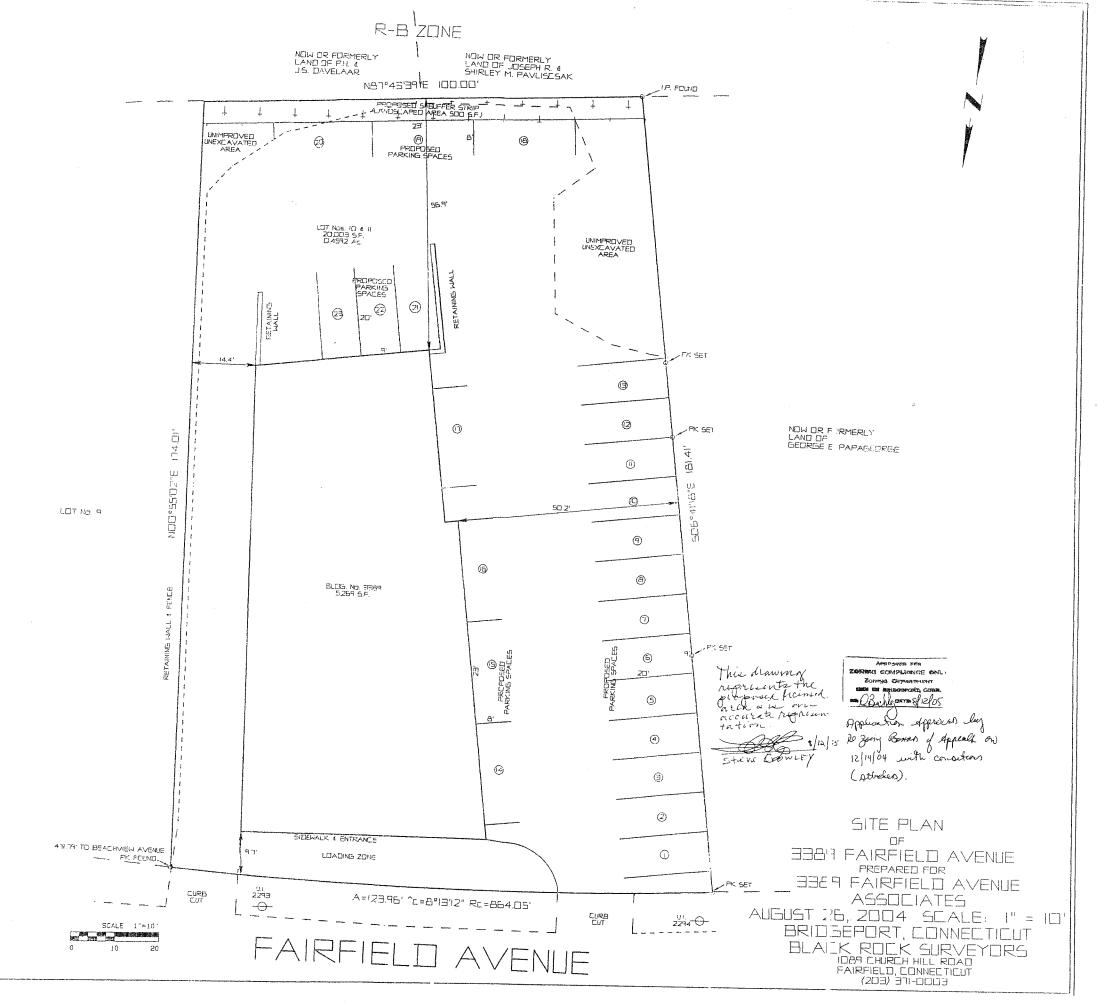

ATIONS OR ADDITIONS TO THIS SURVEY, WHICH BEARS THE SURVEYORS STAMP OR SEAL, RENDERS ANY DECLARATION SHOWN HEREON NULL AND VOID.

THE SURVEY AND DECLARATION SHOWN HEREON IS NULL AND VOID WITHOUT THE LICENSED SURVEYORS ORIGINAL STAMP OR EMBOSSED SEAL.

THIS MAP DOES NOT CONSTITUTE EITHER A SUBDIVISION OR A RESUBDIVISION UNDER THE TERMS OF SECTION AHA OF THE CONNECTICUT GENERAL STATUES. AS AMENDED.

LHEREBY CERTIFY TO THE BEST OF MY KNOWLEDGE AND BELIEF THAT THIS SURVEY AND MAP WERE PREFIARED IN ACCORDANCE WITH THE STANDARDS OF ACCURACY OF A CLASS A-Z SURVEY AS DEFINED IN THE CUDE OF PRACTICE FOR STANDARDS OF ACCURACY OF SURVEYS AND MAPS ADDITED JUNE ZI, 1996 AS AMENDED BY THE CONNECTICUT ASSOCIATION OF LAND SURVEYORS, INCORPORATED.

Michael Z par Chay MICHAEL L. MCELROY, L. B. NO. 17250