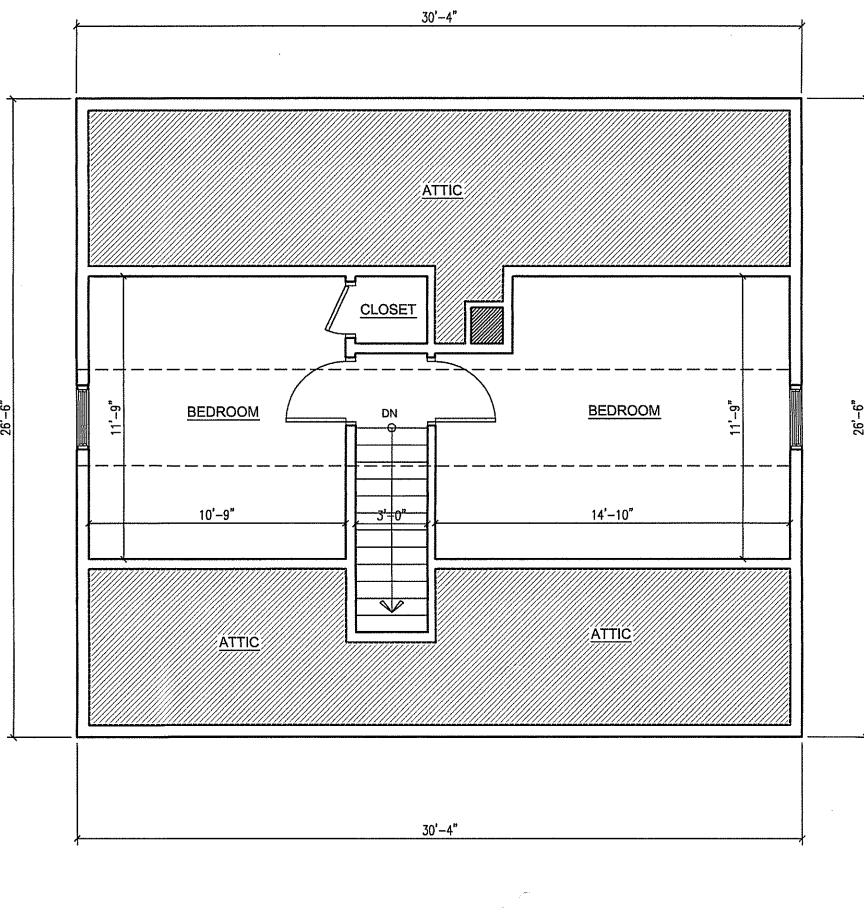

ED AT 149 CARNEGIE AVE., BRIDGEPORT, CT

| *************************************** |        |            |              |  |
|-----------------------------------------|--------|------------|--------------|--|
|                                         | scale: | nroject #: | MCR-2021-109 |  |
|                                         |        |            | 03-449-6137  |  |

This drawing is the property of the designer, it has been prepared specifically for the owner of this project at this site and is not to be used for any other purpose, location, or owner without written consent of the designer, Method of construction shown on this drawing should be followed exactly. Any deviation without designer's consent or supervision, the designer will not be held responsible for damages.

ST-1







EXISTING RIGHT SIDE ELEVATION SCALE 1/4" = 1'-0"



**EXISTING LEFT SIDE ELEVATION** SCALE 1/4" = 1'-0"



**EXISTING FRONT ELEVATION** SCALE 1/4" = 1'-0"



EXISTING REAR ELEVATION SCALE 1/4" = 1'-0"

This drawing is the property of the designer, it has been prepared specifically for the owner of this project at this site and is not to be used for any other purpose, location, or owner without written consent of the designer. Method of construction shown on this drawing should be followed exactly. Any deviation without designer's consent or supervision, the designer will not be held responsible for damages.



ED ADDITI PREPARED F 149 CARNEG

- 2 E 4 G 0

revisions



TOP OF RIDGE 2ND FLOOR CEIL FIBERGLASS BASED
ASPHALT ROOF
SHINGLES ON
15# ROOF FELT VINYL SIDING DOUBLE 4" INSULATED VI