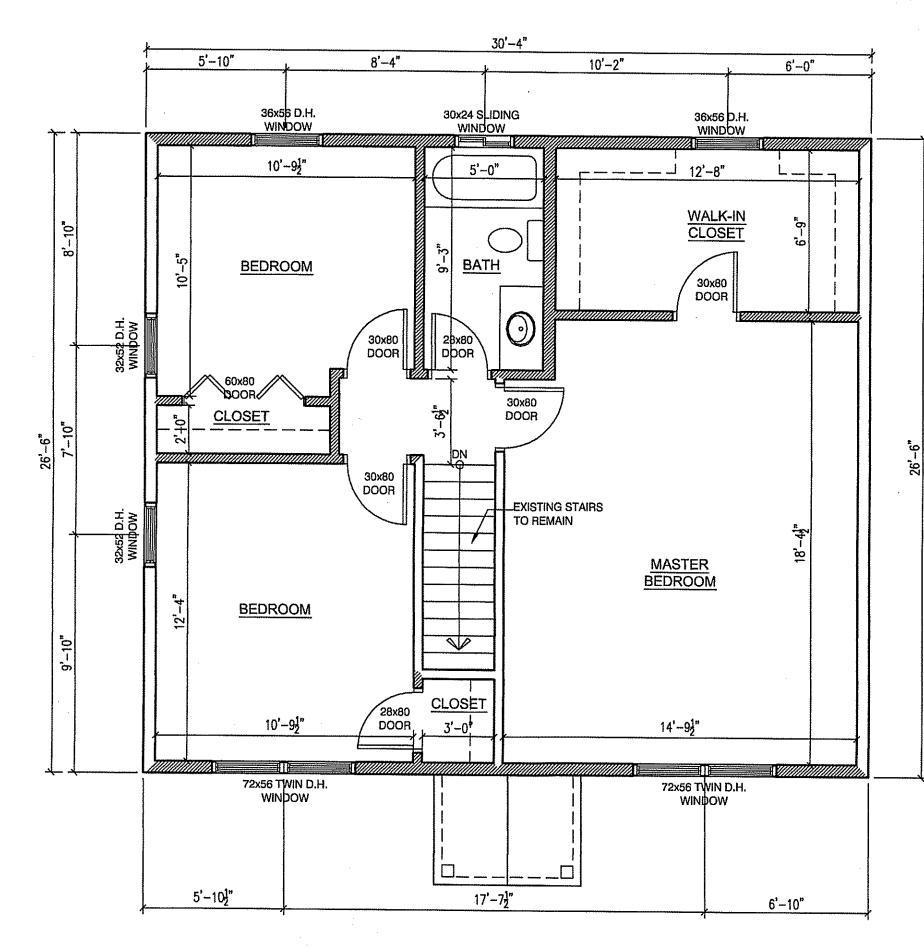

**EXISTING FRONT ELEVATION** SCALE 1/4" = 1'-0"



EXISTING REAR ELEVATION SCALE 1/4" = 1'-0"

This drawing is the property of the designer, it has been prepared specifically for the owner of this project at this site and is not to be used for any other purpose, location, or owner without written consent of the designer. Method of construction shown on this drawing should be followed exactly. Any deviation without designer's consent or supervision, the designer will not be held responsible for damages.



ED ADDITI PREPARED F 149 CARNEG

- 2 E 4 G 0

revisions



TOP OF RIDGE 2ND FLOOR CEIL FIBERGLASS BASED
ASPHALT ROOF
SHINGLES ON
15# ROOF FELT VINYL SIDING DOUBLE 4" INSULATED VINYL WINDOWS DOUBLE PANE LOW-E W/\_ ARGON GAS FILL 6x6 POST WRAPPED W/ AZEK VINYL SIDING DOUBLE 4" 1ST FLOOR



PROPOSED RIGHT SIDE ELEVATION SCALE 1/4" = 1'-0"

SCALE 1/4" = 1'-0"

PROPOSED LEFT SIDE ELEVATION

SCALE 1/4" = 1'-0"

# PROPOSED 2ND FLOOR PLAN SCALE 1/4" = 1'-0"

EXISTING PARTITIONS TO REMAIN

NEW PARTITIONS





PROPOSED FRONT ELEVATION  $SCALE \frac{1}{4}^{11} = 1'-0''$ 



This drawing is the property of the designer, it has been prepared specifically for the owner of this project at this site and is not to be used for any other purpose, location, or owner without written consent of the designer, Method of construction shown on this drawing should be followed exactly. Any deviation without designer's consent or supervision, the designer will not be held responsible for damages.

- 0 0 4 G O

FAMILY ATED AT ORT, CT

SINGLE

NO O

O

RO

 $\Box$ 

ED ADDITION PREPARED FOR TABLES FOR