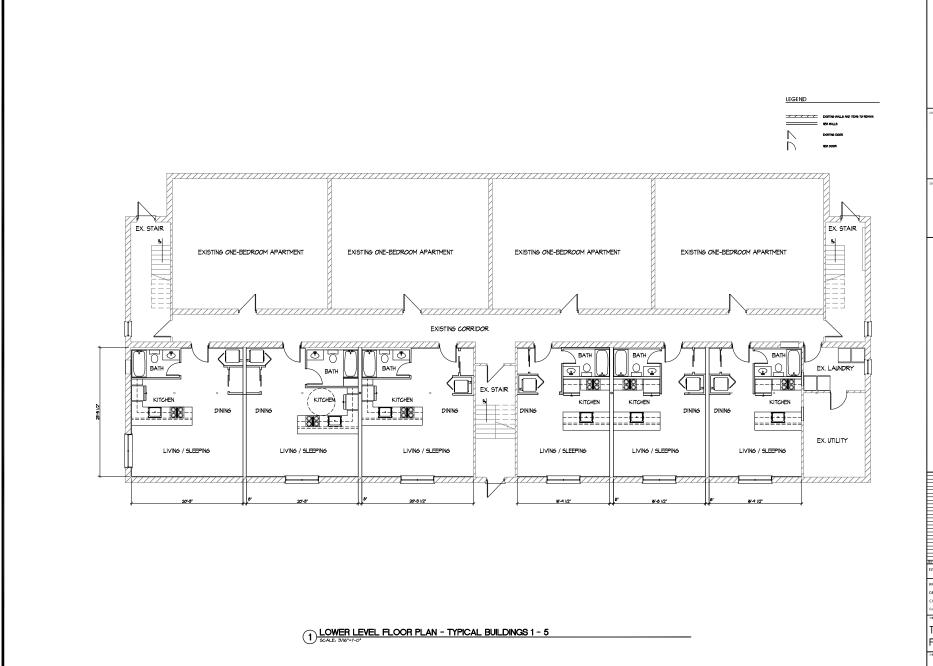

90990    |
| 200 ANTON ST       | SARAVIA JOSE ADRIAN                      | 200 ANTON ST            | BRIDGEPORT | <sub>Մ</sub> | 90990    |
| 155 ANTON ST       | <b>ESTEVES ALBINO &amp; MARIA S</b>      | 155 ANTON ST            | BRIDGEPORT | b            | 90990    |
| 161 ANTON ST       | PADILLA IVETTE ET AL                     | 161 ANTON ST            | BRIDGEPORT | را<br>دا     | 90990    |
| 165 ANTON ST       | PONTES ALICIA                            | 23 FAWN CIR             | TRUMBULL   | <del>ل</del> | 06611    |
| 4425 MAIN ST       | 4425 MAIN STREET LLC                     | 426 KINGS HWY E, STE 2C | FAIRFIELD  | <del>ل</del> | 06825    |
| 80 VINCELLETTE ST  | JEAN WREN WESCOTT TRUSTEE                | 80 VINCELLETTE ST       | BRIDGEPORT | b            | 90990    |





NEW STUDIO APARTMENTS **BOOKSIDE APARTMENTS** 

150 ANTON ST. - BRIDGEPORT, CT

PROJECT NUMBER: 116019 DRAWN BY: BJ

CHECKED BY: CG Copyright (c) by C.G.A. LLC. All Rights Reso

TYPICAL BLDG. FLOOR PLAN

A100

#### CITY OF BRIDGEPORT



# ZONING BOARD OF APPEALS APPLICATION

The undersigned presents the following application for:
(Check all that Apply)

| Veriance | Apply | Property | Property

| ■ Variance □ Appea<br>Development □ Requ       | uest for Re-hea