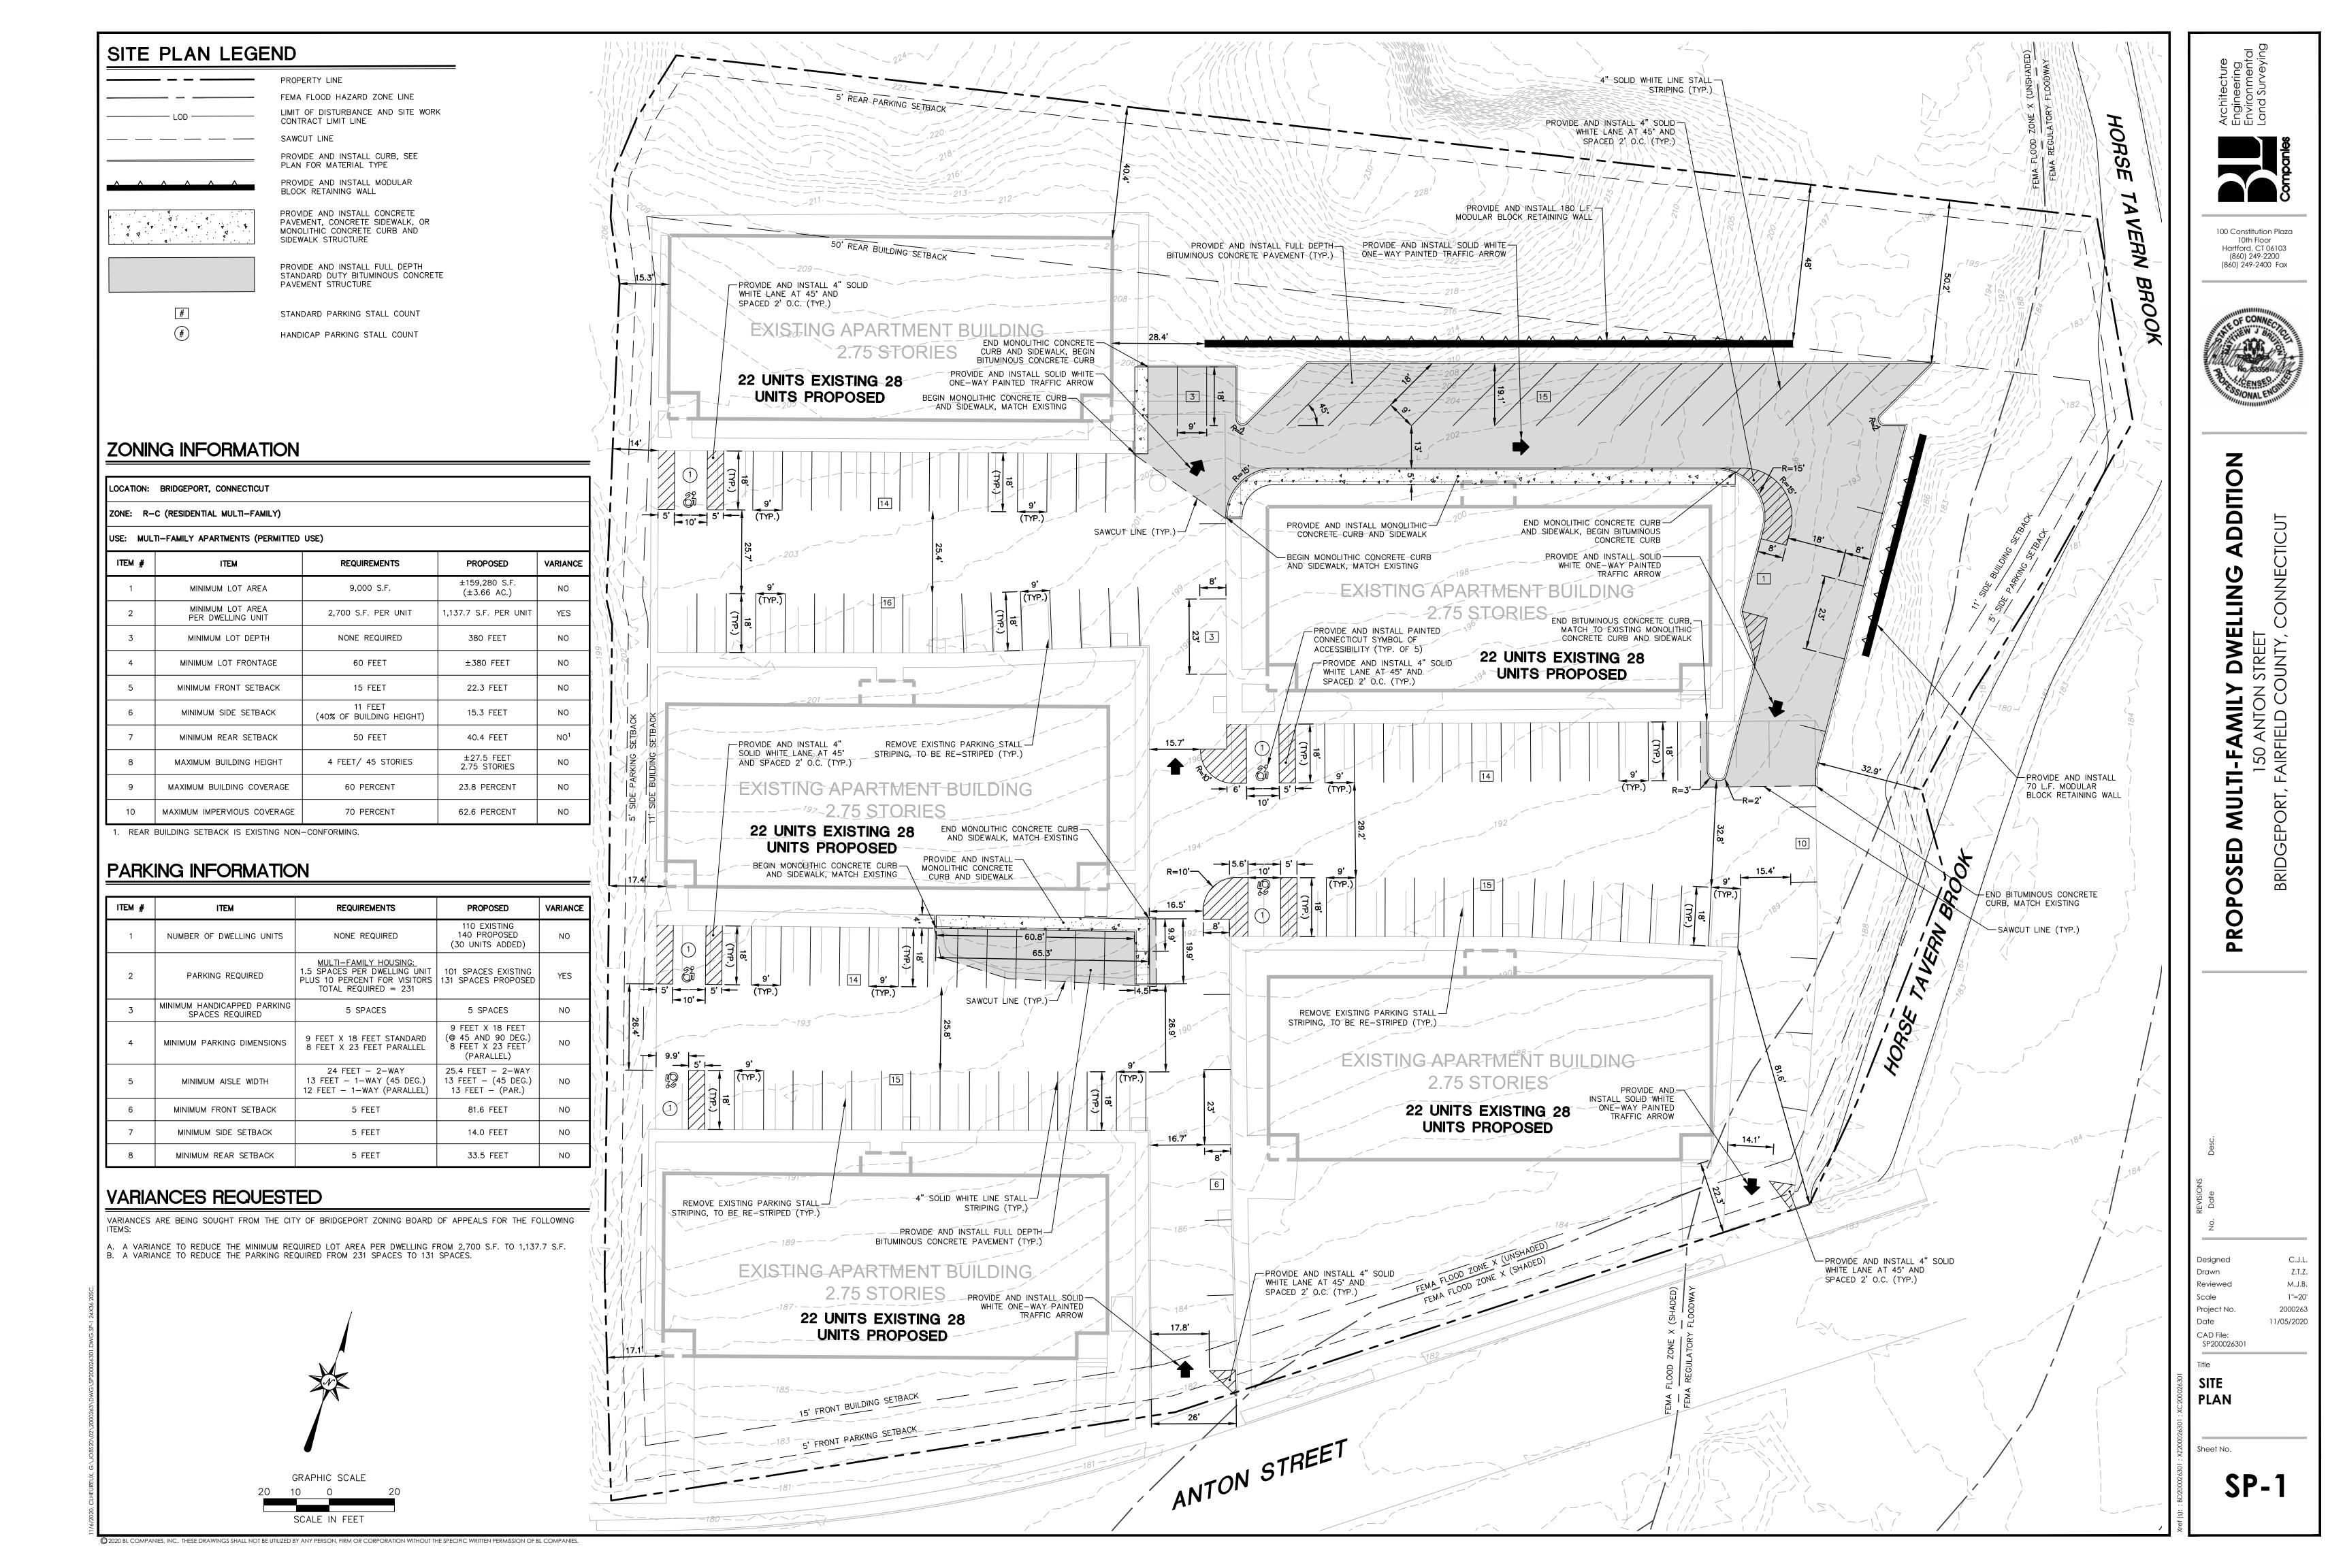

| 90990    |
| 200 ANTON ST       | SARAVIA JOSE ADRIAN                      | 200 ANTON ST            | BRIDGEPORT | <sub>Մ</sub> | 90990    |
| 155 ANTON ST       | <b>ESTEVES ALBINO &amp; MARIA S</b>      | 155 ANTON ST            | BRIDGEPORT | b            | 90990    |
| 161 ANTON ST       | PADILLA IVETTE ET AL                     | 161 ANTON ST            | BRIDGEPORT | را<br>دا     | 90990    |
| 165 ANTON ST       | PONTES ALICIA                            | 23 FAWN CIR             | TRUMBULL   | <del>ل</del> | 06611    |
| 4425 MAIN ST       | 4425 MAIN STREET LLC                     | 426 KINGS HWY E, STE 2C | FAIRFIELD  | <del>ل</del> | 06825    |
| 80 VINCELLETTE ST  | JEAN WREN WESCOTT TRUSTEE                | 80 VINCELLETTE ST       | BRIDGEPORT | b            | 90990    |





NEW STUDIO APARTMENTS **BOOKSIDE APARTMENTS** 

150 ANTON ST. - BRIDGEPORT, CT

PROJECT NUMBER: 116019 DRAWN BY: BJ

CHECKED BY: CG Copyright (c) by C.G.A. LLC. All Rights Reso

TYPICAL BLDG. FLOOR PLAN

A100

#### CITY OF BRIDGEPORT



# ZONING BOARD OF APPEALS APPLICATION

The undersigned presents the following application for:
(Check all that Apply)

| Veriance | Apply | Property | Property

| ■ Variance □ Appea<br>Development □ Requ       | uest for Re-hea