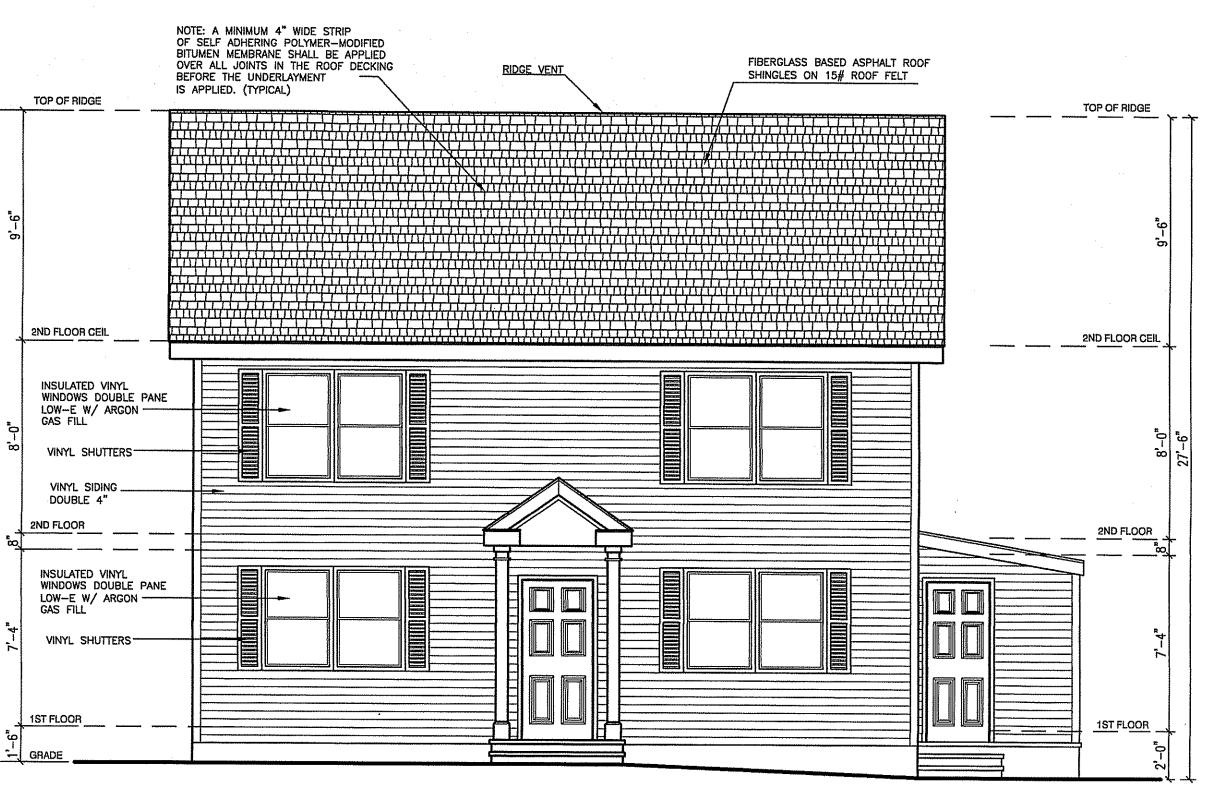

er without written consent of the designer. Method of construction shown on this drawing should be followed exactly. Any deviation without designer's consent or supervision, the designer will not be held responsible for damages.



ED ADDITI PREPARED F 149 CARNEG

- 2 E 4 G 0

revisions



TOP OF RIDGE 2ND FLOOR CEIL FIBERGLASS BASED
ASPHALT ROOF
SHINGLES ON
15# ROOF FELT VINYL SIDING DOUBLE 4" INSULATED VINYL WINDOWS DOUBLE PANE LOW-E W/\_ ARGON GAS FILL 6x6 POST WRAPPED W/ AZEK VINYL SIDING DOUBLE 4" 1ST FLOOR



PROPOSED RIGHT SIDE ELEVATION SCALE 1/4" = 1'-0"

SCALE 1/4" = 1'-0"

PROPOSED LEFT SIDE ELEVATION

SCALE 1/4" = 1'-0"

# PROPOSED 2ND FLOOR PLAN SCALE 1/4" = 1'-0"

EXISTING PARTITIONS TO REMAIN

NEW PARTITIONS





PROPOSED FRONT ELEVATION  $SCALE \frac{1}{4}^{11} = 1'-0''$ 



This drawing is the property of the designer, it has been prepared specifically for the owner of this project at this site and is not to be used for any other purpose, location, or owner without written consent of the designer, Method of construction shown on this drawing should be followed exactly. Any deviation without designer's consent or supervision, the designer will not be held responsible for damages.

- 0 0 4 G O

FAMILY ATED AT ORT, CT

SINGLE

NO O

O

RO

 $\Box$ 

ED ADDITION PREPARED FOR TABLES FOR THE PARKET TABLES FOR THE PARK

revisions

# PETITION TO THE BOARD OF APPEALS City of Bridgeport, Connecticut

| The undersigned presents the follow (Check all that Apply)