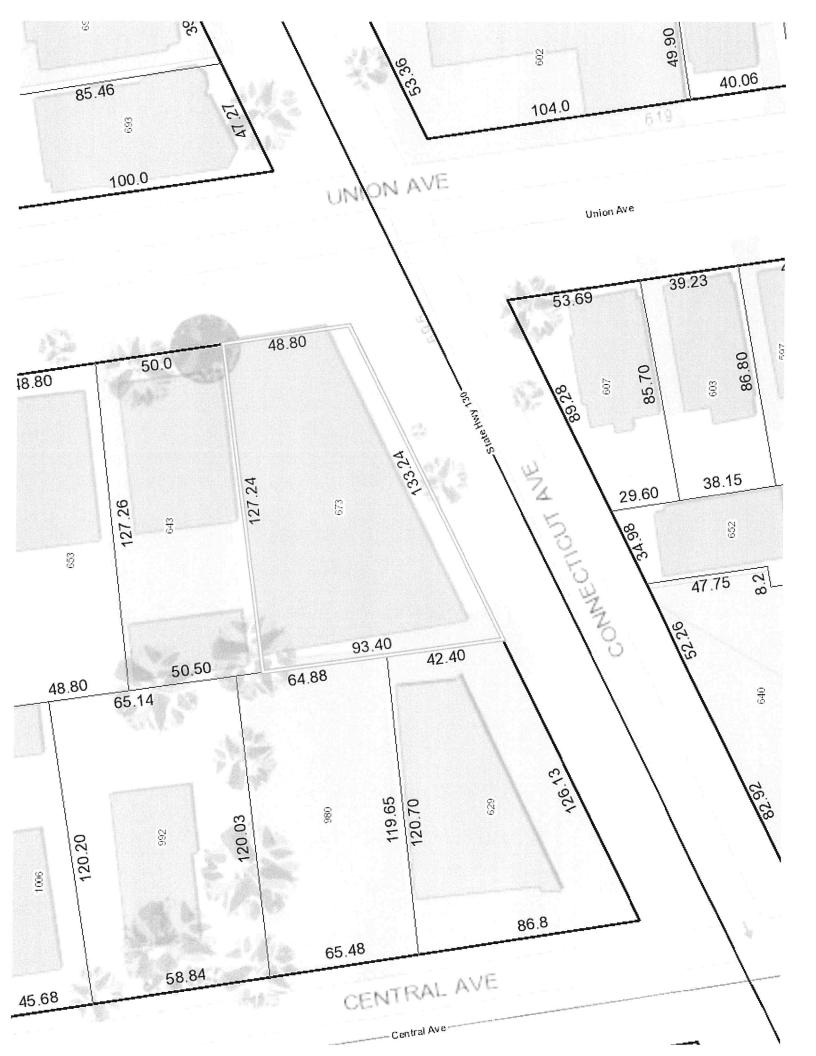

thin the existing building. Repairs will not be performed outside the building. The existing building is rather large and can easily accommodate vehicles for repair. The Petitioner is not proposing any changes from the existing use and existing conditions. The Petitioner is merely asking for approval as a new user as required under the Regulations. The Petitioner is not required to show a hardship as the Petition is not a request for variances. For the reasons stated above, the Petitioner respectfully requests approval of a Certificate of Location as a vehicle repair and sales facility with a general repairer's and dealership license to continue said use within the existing building.

Sincerely,

Christopher Russo

10 Sasco Hill Road Fairfield, CT 06824

Tel 203-255-9928 Fax 203-255-6618



# LIST OF NEIGHBORS WITHIN 100' OF 673 CONNECTICUT AVE

| LOCATION                | OWNER                                | <b>MAILING ADDRESS</b> | CITY              | STAT     | STATE ZIP |
|-------------------------|--------------------------------------|------------------------|-------------------|----------|-----------|
| 980 CENTRAL AV          | NGUYEN KELLY                         | 12 EAST AVE            | <b>WEST HAVEN</b> | J        | 06516     |
| 992 CENTRAL AV #994     | STAR AND PROSPERITY RE LLC           | 61 GREY ROCK ROAD      | TRUMBULL          | b        | 06611     |
| 660 UNION AV            | HERNANDEZ ENRIQUE                    | 660 UNION AVE          | BRIDGEPORT        | b        | 06607     |
| 1006 CENTRAL AV #1010   | WALLACE JAEVUAN                      |