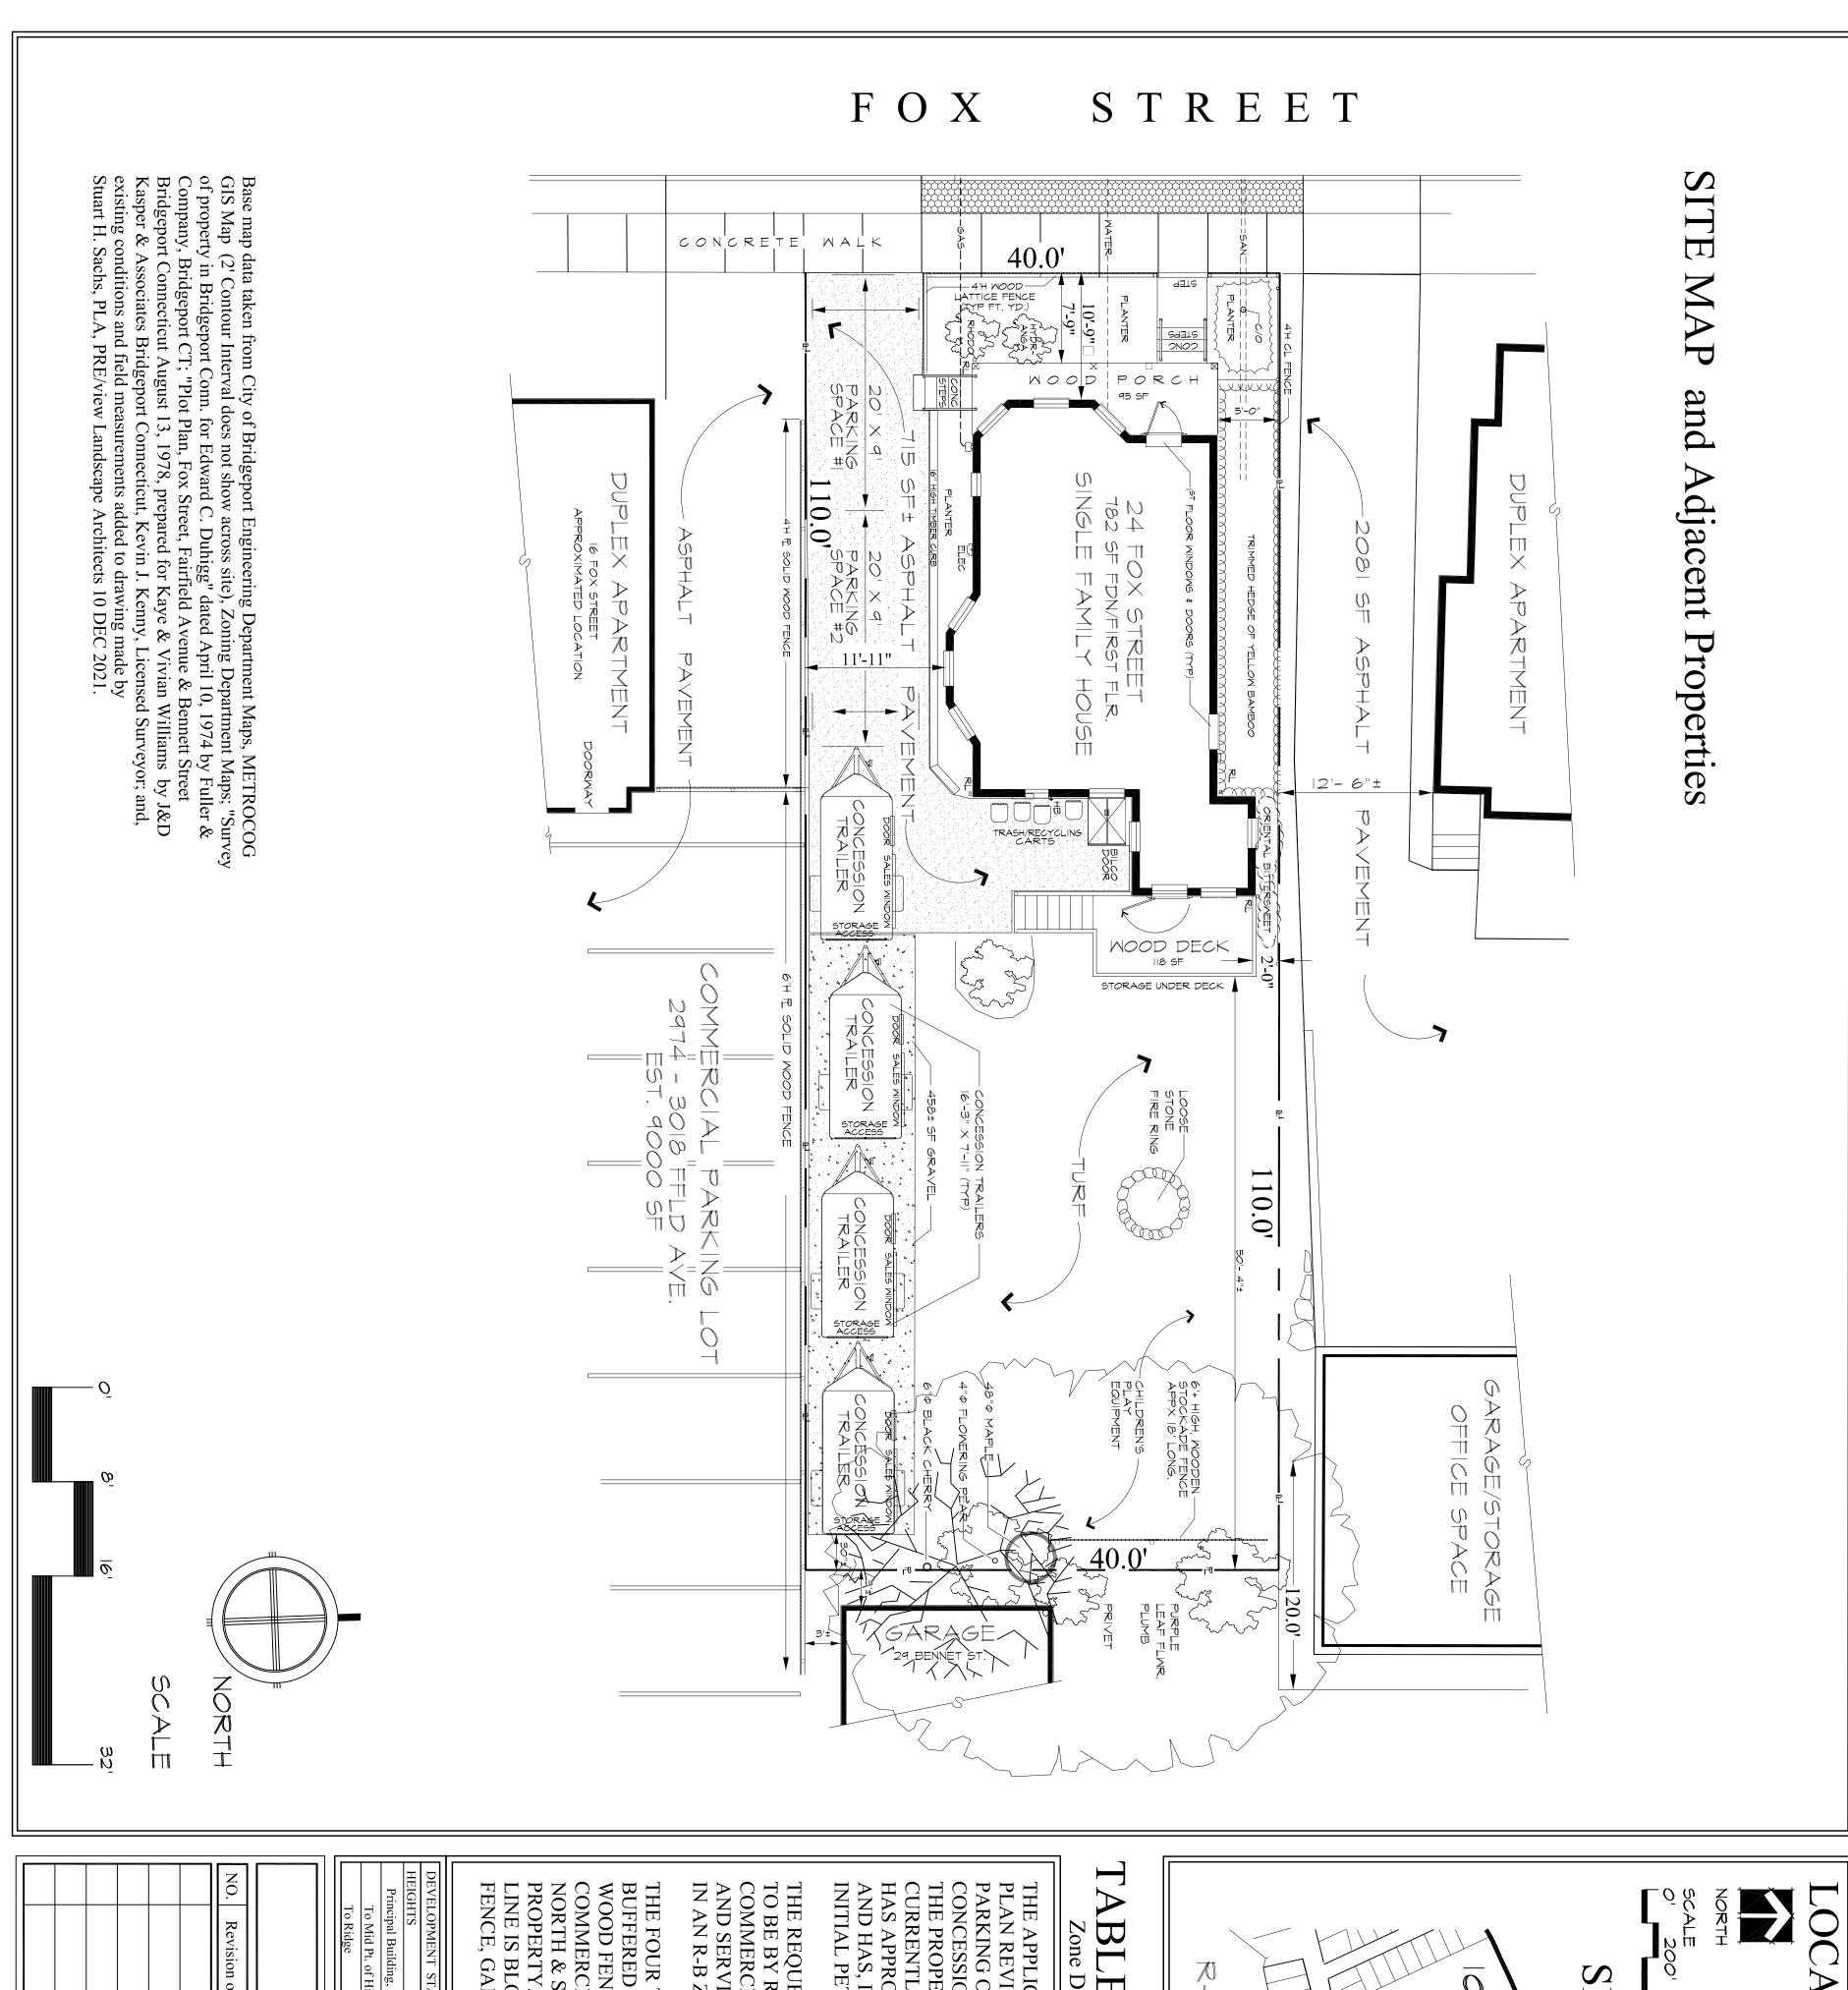

MIN         | 49 BENNETT STREET         | BRIDGEPORT          | $\Box$    | 06605 |
| 37 BENNETT ST #39               | OELLUMBI OLSI                      | 319 COLUMBINE CT          | YORKTOWN HEIGHTS    | Ž         | 10598 |
| 44 FOX ST                       | SALDANA RUPERTO P & ROSA L SALDANA | 44 FOX ST                 | BRIDGEPORT          | ر<br>ر    | 06605 |
| 27 BENNETT ST #29               | PELLUMBI OLSI                      | 27 BENNETT ST #29         | BRIDGEPORT          | ხ         | 06605 |
| 36 FOX ST                       | CODY WILLIAM MICHAEL               | <b>65 NORTHSTRAND AVE</b> | FAIRFIELD           | ر<br>ا    | 06825 |
| 24 FOX ST                       | LOU YUZHE & YUQIAN                 | 24 FOX ST                 | BRIDGEPORT          | ر<br>ا    | 06605 |





BLE 3 R-B Zone (Smaller Lot)
Zone Development Standards

THE APPLICANT FOR THIS SITE
PLAN REVIEW IS REQUESTING THE
PARKING OF HIS FOOD
CONCESSION SALES TRAILERS ON
THE PROPERTY WHERE HE IS
CURRENTLY RENTING. THE OWNER
HAS APPROVED THIS APPLICATION
AND HAS, IN FACT, SIGNED THE
INITIAL PETITION FORM.

THE REQUESTED PARKING IS FELT TO BE BY RIGHT AS AN ACTION OF COMMERCIAL OR RETAIL SALES AND SERVICE WHICH IS PERMITTEI IN AN R-B ZONE.

THE FOUR TRAILERS ARE BUFFERED BY A 6' HIGH SOLID WOOD FENCE, AS WELL AS COMMERCIAL SITE USE ON THE NORTH & SOUTH SIDES OF THE PROPERTY. THE REAR PROPERTY

| ORTH & SOUTH SIDES OF THE OPERTY. THE REAR PROPERTY NE IS BLOCKED BY A HIGH WOOD NCE, GARAGE, AND TREES. | IDES OF TEAM  AR PROPH  BY A HIGH  ND TREES | HE<br>RTY<br>[ WOOD<br>3. |
|-------------------