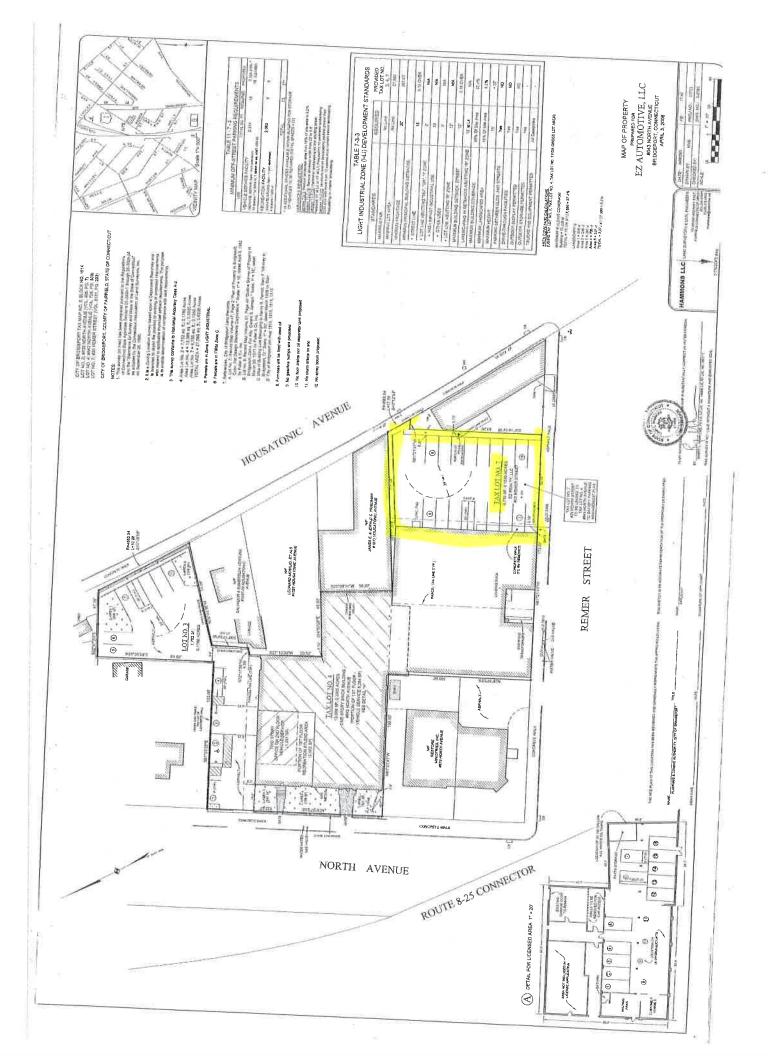

NO PETITION RECEIVED BY MAIL CAN BE ACCEPTED.

Notary Public In & for the County of Fairfield, State of Connecticut.

20 Remer Street EXISTING CONDITIONS

### EPORT ZONING BOARD OF APPEALS BRI Room 206 --- 45 Lyon Terrace --- Bridgeport, Connecticut 06604

| At a meeting held in City Hall onTuesday, July 11, 2006 | COPY |
|---------------------------------------------------------|------|
| RE: 635 & 643 North Avenue, 20, 32 & 50 Remer Street    | COFT |
| Potition of PG                                          | 11.  |

Petition of EZ Automotive, LLC, Charles Willinger, Atty. to waive the minimum landscaped area requirements of Sec. 7-3-3, the minimum off-street Parking requirements of Sec. 11-7-2, the minimum width for a driveway of Sec. 11-7-19, the Perimeter Landscaping & Screening requirements of Sec. 11-7-22 & the Surface Parking Minimum interior landscaping in an I-LI

PUBLIC HEARING: Tuesday, July 11, 2006 to permit the general repair of used motor vehicles

- 1. Conforms to uses in the area.
- No adverse impacts.
- Property developed prior to the establishment of Zone Development Standards.

# MOTION TO APPROVE, Subject to the following condition(s):

- All vehicle repair activity to be done inside building. 1.
- There shall be no body repair or painting at this facility.
- Any use of the existing vacant building at warehouse building must have the approval of the Planning & Zoning Commission.