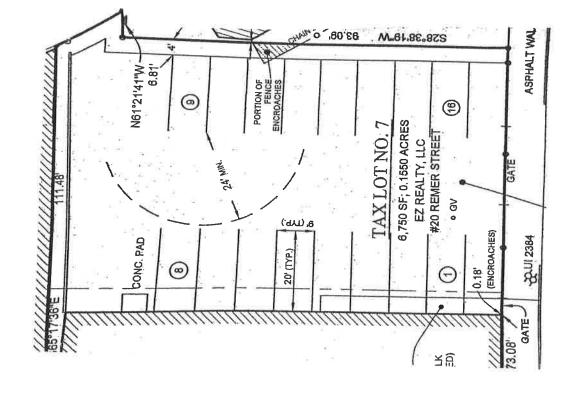

### CERTIFICATE OF ZONING COMPLIANCE

Zoning Commission City of Bridgeport, CT

| DATE: September 3, 2014                         |                                                                                                                                        |
|-------------------------------------------------|----------------------------------------------------------------------------------------------------------------------------------------|
| This is to Certify that at the address of:      | 32 Remer Street                                                                                                                        |
| The work approved and completed: Val            | lidate existing engine repair tenant on first floor                                                                                    |
| Applicants Name: Ganzo Services, LLC            |                                                                                                                                        |
|                                                 | oning Regulations of this City and I am satisfied that the same and may be occupied and or used as: <u>Industrial Building</u>         |
| Application No.: 052751                         | Dated: 7/22/14                                                                                                                         |
| Signed: NH Zoning Enforcement Officer           | 7 Date: 4-3-14                                                                                                                         |
| circulation serving the municipality of Bridger | rovide notice of this certification in the newspaper having substantia port.  ncy required by CGS and issued by the Building Official. |

## CERTIFICATE OF ZONING COMPLIANCE

Zoning Commission City of Bridgeport, CT

| DATE: September 3, 2014                  |                                                                                                                                |
|------------------------------------------|--------------------------------------------------------------------------------------------------------------------------------|
| This is to Certify that at the address o | f: 32 Remer Street                                                                                                             |
| The work approved and completed:         | Validate existing engine repair tenant on first floor                                                                          |
| Applicants Name: Ganzo Services, L       | LC                                                                                                                             |
|                                          | e Zoning Regulations of this City and I am satisfied that the same ons and may be occupied and or used as: Industrial Building |
| Application No.: 052751                  | Dated: 7/22/14                                                                                                                 |
| Signed: Zoning Enforcement Officer       | Date: 9-3-14.                                                                                                                  |
| D 000 4 44                               |                                                                                                                                |

## APPLICATION FOR CERTIFICATE OF ZONING COMPLIANCE

ZONING COMMISSION City of Bridgeport, CT

| Applicant: Ganzo Services, LLC, Tenant Owner or Tenant Only                                                                                                                                                                                                                                                                                                                                | Date; <u>July, 22, 2014</u>                 |
|--------------------------------------------------------------------------------------------------------------------------------------------------------------------------------------------------------------------------------------------------------------------------------------------------------------------------------------------------------------------------------------------|---------------------------------------------|
| Address of Work: 32 Remer Street                                                                                                                                                                                                                                                                                                                                                           | Zone: I-L                                   |
| On the North side of the street about 100 feet Fr                                                                                                                                                                                                                                                                                                                                          | ast                                         |
| North, South, East, West  from North Avenue Block No. 1514                                                                                                                                                                                                                                                                                                                                 | North, South, East, West                    |
| Street                                                                                                                                                                                                                                                                                                                                                                                     |                                             |
| CAM Area: No Wetlands: No                                                                                                                                                                                                                                                                                                                                                                  | Historical:No                               |
| Dimensions of Lot: See Schedule Attached                                                                                                                                                                                                                                                                                                                                                   |                                             |
| Size of Proposed Addition or Building: N/A No. of Stor                                                                                                                                                                                                                                                                                                                                     |                                             |
| Other Work: Validate existing small engine repair facility. First Floor only.                                                                                                                                                                                                                                                                                                              |                                             |
| Proposed Use: Small engine repair facility. USE PERMITTED BY E                                                                                                                                                                                                                                                                                                                             | STEAT IN I-L ZONE                           |
| Proposed Use: Small engine repair facility.  As Approx by Pictury + Zening Commission on August 25; directing any use of all vacant areas the building to be sub  Existing Use: Small engine repair facility. July 11, 2006 Decision.                                                                                                                                                      | 2014. This is providing hotification        |
| Existing Use: Small engine repair facility. Duly 11, 2006 Decision.                                                                                                                                                                                                                                                                                                                        | val of the Zoning Board of Appeals prior    |
| Previous Use and Date Discontinued:                                                                                                                                                                                                                                                                                                                                                        | Pre-Existing Right Claimed: NO De 7 FILE/   |
| Signature: Continue Con Print Same: 6011                                                                                                                                                                                                                                                                                                                                                   | 70/0 Manda 300                              |
| 11 signed by agent, state title (attorney, builder, etc.)                                                                                                                                                                                                                                                                                                                                  | Owner (CA-1)                                |
| Mailing Address: 32 Remer Street, Bridgeport, CT 06606 Phone                                                                                                                                                                                                                                                                                                                               | No.: (203) 760-812,6                        |
| INSTRUCTIONS Fill Out This Application in Ink or Typ                                                                                                                                                                                                                                                                                                                                       |                                             |
| A detailed plot plan must be submitted with this application showing the proposed or existin location of all buildings in relation to the street line, side lot lines and rear lot line. NOTE: T and structures prior to the Issuance of a Certificate of Zoning Compilance is prohibited. This the time of making application, are not refundable and are in an amount established by the | The occupancy and use of land, buildings    |
| EXPIRATION: The Application for Certificate of Zoning Compliance approval date of approval unless a building permit has been issued and construction diligently pursued.                                                                                                                                                                                                                   | has commenced and is being                  |
| Fee Received: Date: 9-2 201 Plan and Application C.A.M Approval                                                                                                                                                                                                                                                                                                                            | 4 AV INVER                                  |
| Plan and Application C.A.M Approval                                                                                                                                                                                                                                                                                                                                                        | Final-Inspection                            |
| APPLIED FOR                                                                                                                                                                                                                                                                                                                                                                                | APPROVED FOR                                |
| ZONING COMPLIANCE ONLY                                                                                                                                                                                                                                                                                                                                                                     | ZONING COMPLIANCE ONLY                      |
| ZONING DEPARTMENT<br>CITY OF BRIDGEPORT, CT                                                                                                                                                                                                                                                                                                                                                | ZONING DEPARTMENT<br>CITY OF BRIDGEPORT, CT |
| MY: WHIS DATE: 9-2-14,                                                                                                                                                                                                                                                                                                                                                                     | BY: NHB DATE: 9-3-K                         |