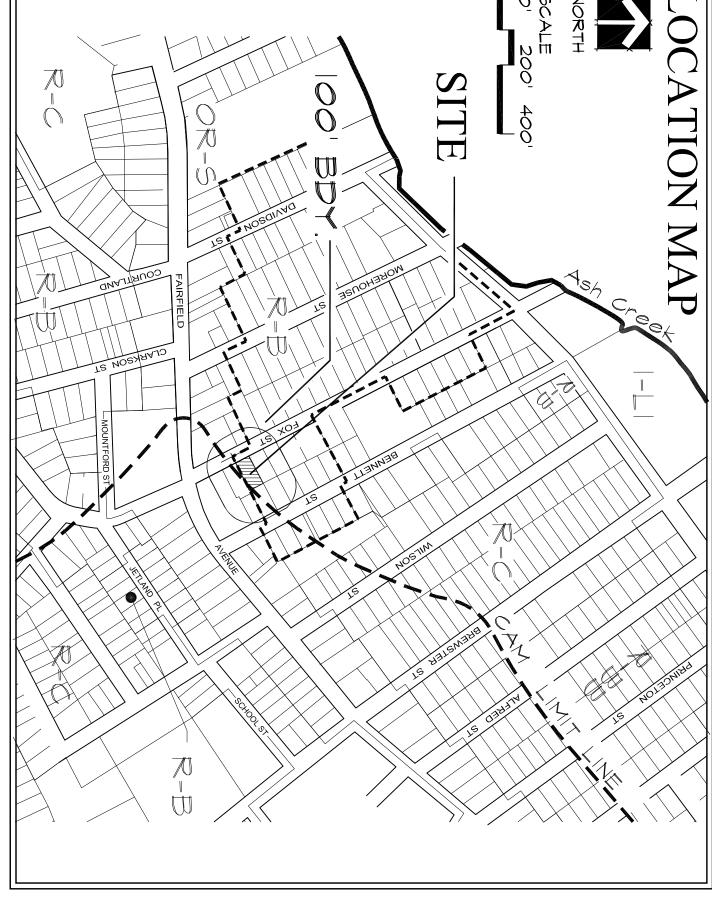

N         | 49 BENNETT STREET         | BRIDGEPORT          | $\Box$    | 06605 |
| 37 BENNETT ST #39               | OELLUMBI OLSI                      | 319 COLUMBINE CT          | YORKTOWN HEIGHTS    | Ž         | 10598 |
| 44 FOX ST                       | SALDANA RUPERTO P & ROSA L SALDANA | 44 FOX ST                 | BRIDGEPORT          | ر<br>ر    | 06605 |
| 27 BENNETT ST #29               | PELLUMBI OLSI                      | 27 BENNETT ST #29         | BRIDGEPORT          | ხ         | 06605 |
| 36 FOX ST                       | CODY WILLIAM MICHAEL               | <b>65 NORTHSTRAND AVE</b> | FAIRFIELD           | ر<br>ا    | 06825 |
| 24 FOX ST                       | LOU YUZHE & YUQIAN                 | 24 FOX ST                 | BRIDGEPORT          | ر<br>ا    | 06605 |





BLE 3 R-B Zone (Smaller Lot)
Zone Development Standards

THE APPLICANT FOR THIS SITE
PLAN REVIEW IS REQUESTING THE
PARKING OF HIS FOOD
CONCESSION SALES TRAILERS ON
THE PROPERTY WHERE HE IS
CURRENTLY RENTING. THE OWNER
HAS APPROVED THIS APPLICATION
AND HAS, IN FACT, SIGNED THE
INITIAL PETITION FORM.

THE REQUESTED PARKING IS FELT TO BE BY RIGHT AS AN ACTION OF COMMERCIAL OR RETAIL SALES AND SERVICE WHICH IS PERMITTEI IN AN R-B ZONE.

THE FOUR TRAILERS ARE BUFFERED BY A 6' HIGH SOLID WOOD FENCE, AS WELL AS COMMERCIAL SITE USE ON THE NORTH & SOUTH SIDES OF THE PROPERTY. THE REAR PROPERTY

| ORTH & SOUTH SIDES OF THE OPERTY. THE REAR PROPERTY NE IS BLOCKED BY A HIGH WOOD NCE, GARAGE, AND TREES. | IDES OF TEAM  AR PROPH  BY A HIGH  ND TREES | HE<br>RTY<br>[ WOOD<br>3. |
|---------------------