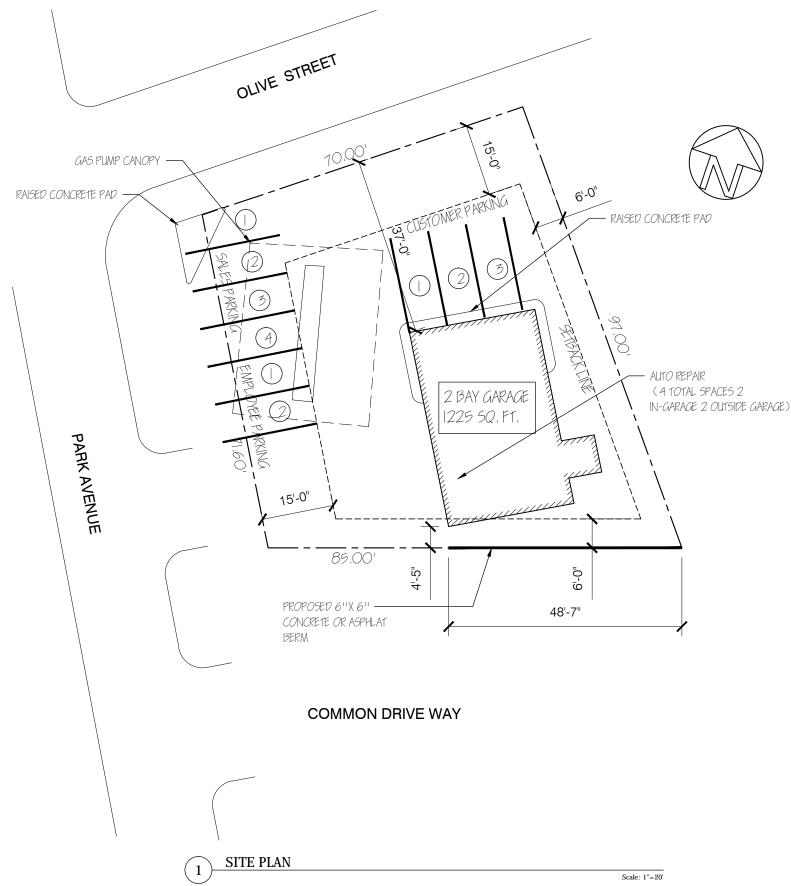

Petition of EZ Automotive, LLC, Charles Willinger, Atty. to waive the minimum landscaped area requirements of Sec. 7-3-3, the minimum off-street Parking requirements of Sec. 11-7-2, the minimum width for a driveway of Sec. 11-7-19, the Perimeter Landscaping & Screening requirements of Sec. 11-7-22 & the Surface Parking Minimum interior landscaping in an I-LI

PUBLIC HEARING: Tuesday, July 11, 2006 to permit the general repair of used motor vehicles

- 1. Conforms to uses in the area.
- No adverse impacts.
- Property developed prior to the establishment of Zone Development Standards.

# MOTION TO APPROVE, Subject to the following condition(s):

- All vehicle repair activity to be done inside building. 1.
- There shall be no body repair or painting at this facility.
- Any use of the existing vacant building at warehouse building must have the approval of the Planning & Zoning Commission.