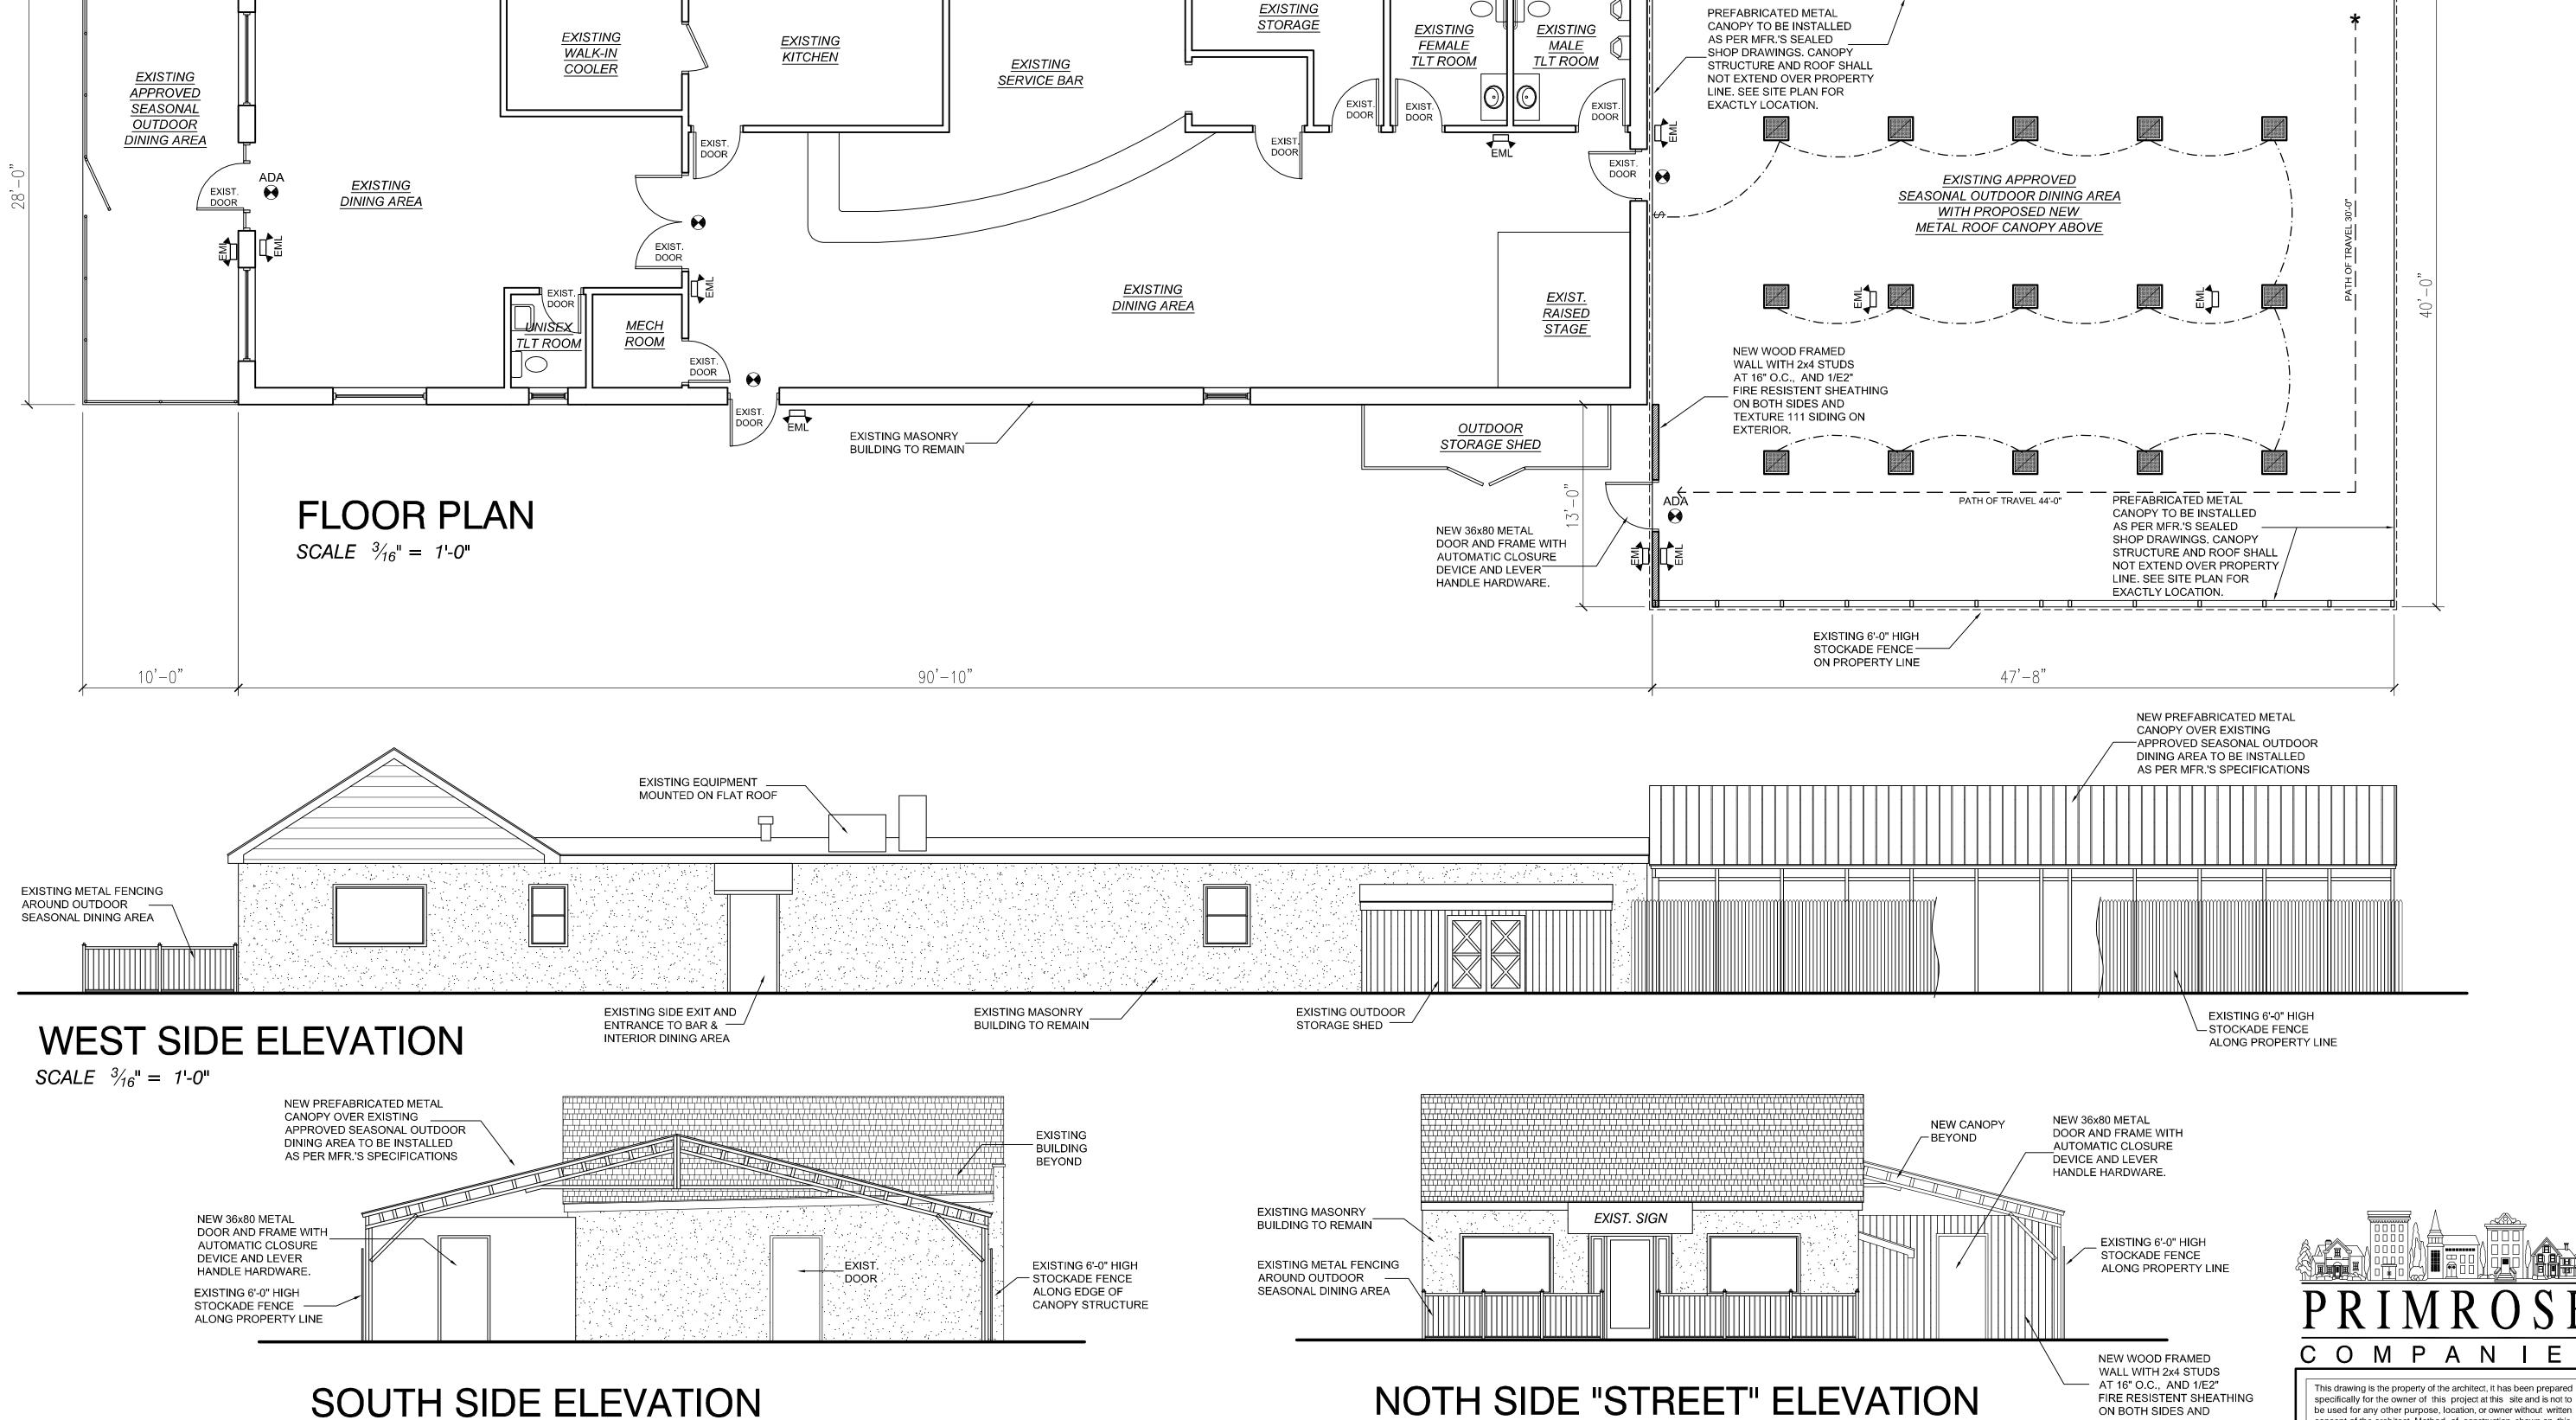

ng Code - 2015 International Mechanical Code
- 2015 International Energy Conservation Code

90'-6"

- 2017 NFPA 70, National Electrical Code, of the National Fire
- Protection Association Inc.
- 2015 International Residential Code of the International

Code Council, Inc.



EXISTING 6'-0" HIGH STOCKADE FENCE\_\_ ALONG EDGE OF CANOPY STRUCTURE 47'-8"

FIRE RESISTENT SHEATHING

ON BOTH SIDES AND

EXTERIOR.

TEXTURE 111 SIDING ON







GUEDE

specifically for the owner of this project at this site and is not to

be used for any other purpose, location, or owner without written

consent of the architect. Method of construction shown on this

architect's consent or supervision, the architect will not be held

drawing should be followed exactly. Any deviation without

responsible for damages.



SCALE  $\frac{3}{16}$ " = 1'-0"

### CITY OF BRIDGEPORT



# ZONING BOARD OF APPEALS APPLICATION

The undersigned presents the following application for: (Check all that Apply)

|                                         | rom ∠oning Officer <b>⊔</b> Exte<br>est for Re-hearing <b>□</b> Char |               |                       |                        |                                                |
|-----------------------------------------|----------------------------------------------------------------------|---------------|-----------------------|------------------------|------------------------------------------------|
| Regulations of the City                 | of Bridgeport and/or the G                                           |               |                       |