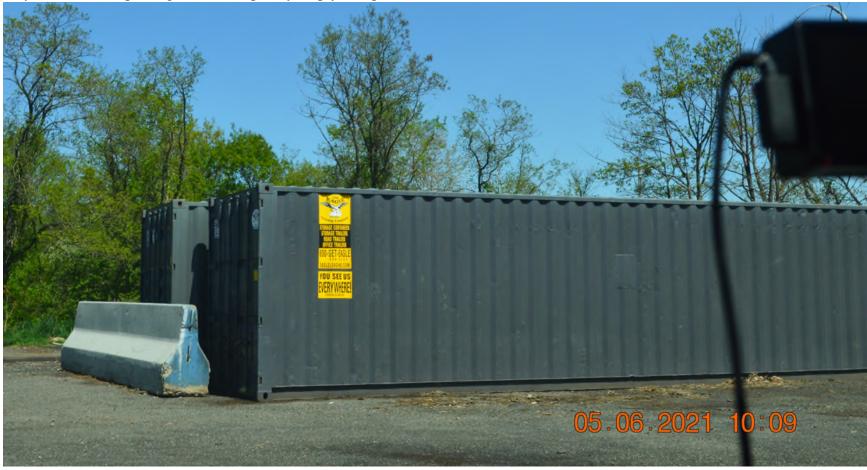

: 2012: Construction and dirt removal-Trees remain in place in middle ot pasture



YR 2013-Construction equipment removed, trees in place, mound of dirt remains.



YR 2015: Dirt mound is being worked on. First time observation of two Conex Boxes along with vehicles parked in what is now a parking area.





YR: 2016 : Dirt mound partially removed. Construction/yard equipment is observed in parking lot.



YR 2017: Dirt mound being excavated. Significant increase in construction/yard equipment in parking area.



YR: 2018: Dirt mount continues to be excavated. Numerous construction/yard equipment is observed in parking area.



YR 2020: Numerous trucks/trailers/yard equipment is observed in parking area. Note: This photo did not focus properly, however the equipment can still be seen.





May 6, 2021: The parking area is completely empty except for the two Conex boxes.

May 6, 2021: Empty parking area



#### 236 EVERGREEN ST

Q Sales 🚔 Print 📄 Field Card 🛛 🎗 Map It

| Location   | 236 EVERGREEN ST | Mblu           | 53/ 1537/ 18/K /   |
|------------|------------------|----------------|--------------------|
| Acct#      | R0048805         | Owner          | BRIDGEPORT CITY OF |
| Assessment | \$1,127,090      | Appraisal      | \$1,610,100        |
| PID        | 13678            | Building Count | 3                  |

#### **Current Value**

|                | Appraisal    |           |             |
|----------------|--------------|-----------|-------------|
| Valuation Year | Improvements | Land      | Total       |
| 2020           | \$1,007,600  | \$602,500 | \$1,6