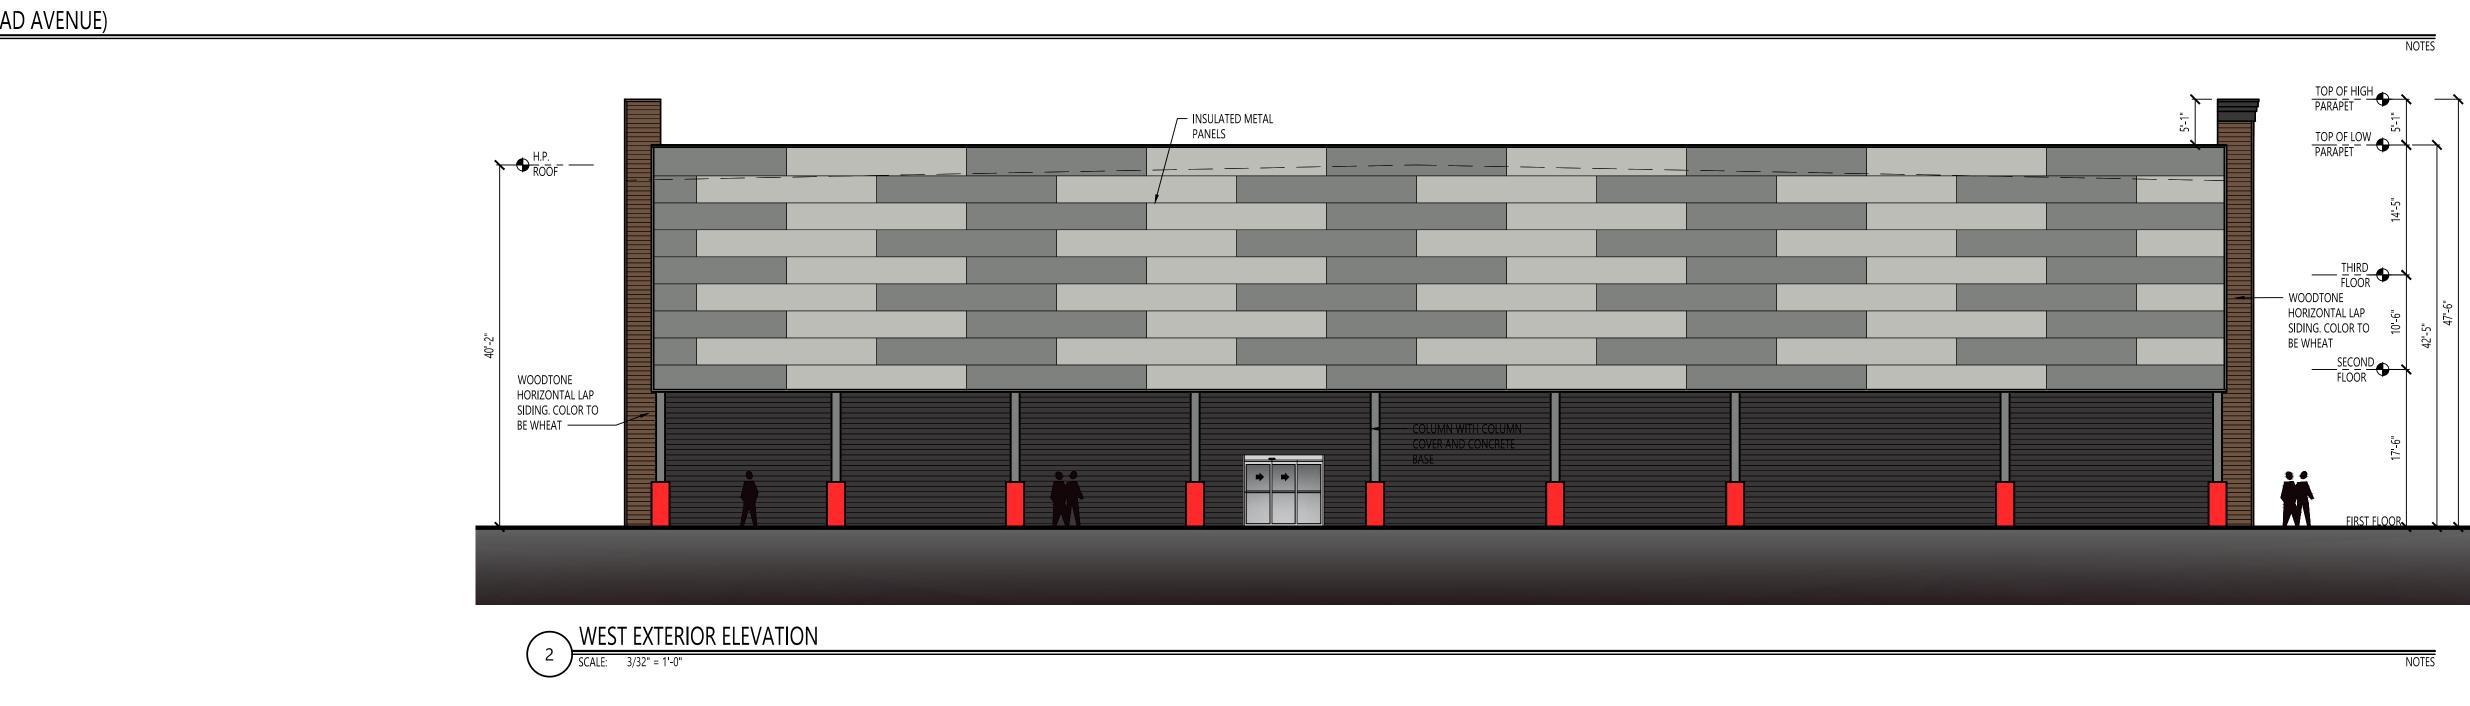

|
| SCHEMATIC<br>SITE PLAN AND<br>ZONING INFO.                                                                                                                                                                                                                                 |
| <b>ASP-100</b>                                                                                                                                                                                                                                                             |

**†** 

AVENU S T W I C H

Ο

Ω

ш

↓ 1

APPROXIMATE
 LOCATION OF DOT
 EASEMENT











| JJANN<br>Architecture Planning Design<br>406 North Country Road<br>Saint James, NY 11780<br>(631) 862-8095<br>JMN-Architecture.com                                                                                                                                           |
|------------------------------------------------------------------------------------------------------------------------------------------------------------------------------------------------------------------------------------------------------------------------------|
|