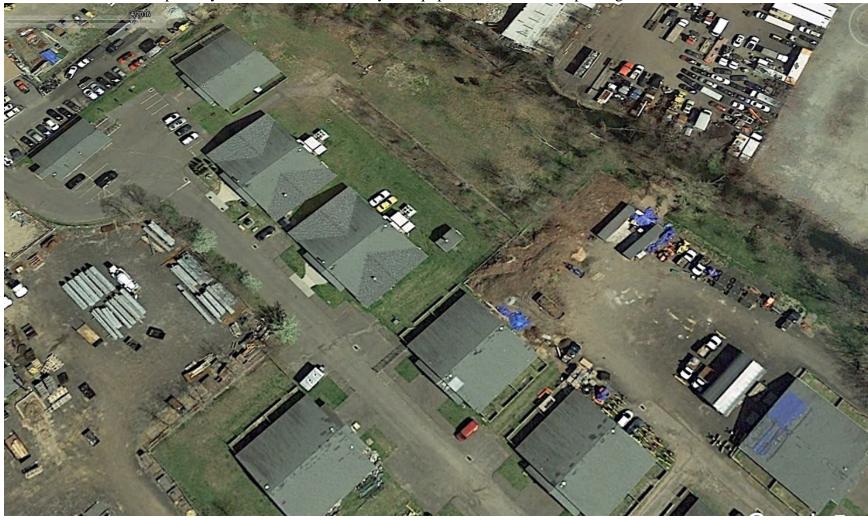

1.

You will also see on pages 14 and 15 information regarding the property and property owners.

I will forward you letters I will write to Bridgeport in an effort to identify use of the land. I suspect all I will get will be all the vehicles are owned and operated by Bridgeport. That would account for what appears to be the numerous snow plows located in tat area.

Ben Pagoni AFT Investigations



YR 2010-No Construction. Note trees in the middle of the pasture.

 $\setminus$ 



Year: 2012: Construction and dirt removal-Trees remain in place in middle ot pasture



YR 2013-Construction equipment removed, trees in place, mound of dirt remains.



YR 2015: Dirt mound is being worked on. First time observation of two Conex Boxes along with vehicles parked in what is now a parking area.





YR: 2016 : Dirt mound partially removed. Construction/yard equipment is observed in parking lot.



YR 2017: Dirt mound being excavated. Significant increase in construction/yard equipment in parking area.



YR: 2018: Dirt mount continues to be excavated. Numerous construction/yard equipment is observed in parking area.



YR 2020: Numerous trucks/trailers/yard equipment is observed in parking area. Note: This photo did not focus properly, however the equipment can still be seen.





May 6, 2021: The parking area is completely empty except for the two Conex boxes.

May 6, 2021: Empty parking area



#### 236 EVERGREEN ST

Q Sales 🚔 Print 📄 Field Card 🛛 🎗 Map It

| Location   | 236 EVERGREEN ST | Mblu           | 53/ 1537/ 18/K /   |
|------------|------------------|----------------|---