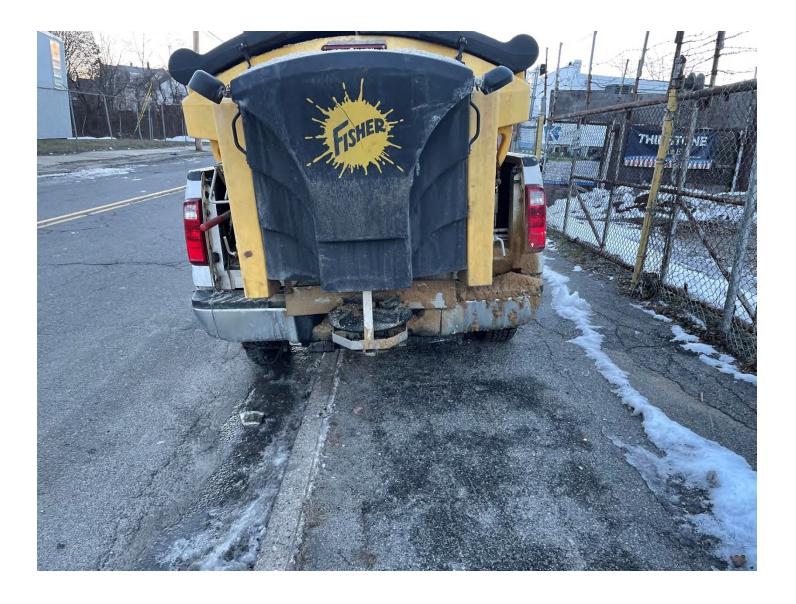

-|
| Valuation Year | Improvements | Land      | Total       |
| 2020           | \$1,007,600  | \$602,500 | \$1,610,100 |
|                | Assessment   |           |             |
| Valuation Year | Improvements | Land      | Total       |
| 2020           | \$705,340    | \$421,750 | \$1,127,090 |

#### Owner of Record

| Owner    | BRIDGEPORT CITY OF   | Sale Price  | \$0        |
|----------|----------------------|-------------|------------|
| Co-Owner |                      | Certificate |            |
| Address  | 45 LYON TER          | Book & Page | 7218/0326  |
|          | BRIDGEPORT, CT 06604 | Sale Date   | 10/26/2006 |
|          |                      | Instrument  |            |

· · · · · · ·





Photo shows what appears to be snow plows observed in parking area:

## A7







|                                        | REQUIRED        | EXISTING   | PROPOSED                |
|----------------------------------------|-----------------|------------|-------------------------|
| LOT                                    |                 |            |                         |
| OT AREA, MINIMUM                       | N/A             | 44,674± SF | 44,674± SF              |
| FRONTAGE, MINIMUM                      | 25 FT           | 150.00 FT  | 150.00 FT               |
| ELOOR AREA RATIO, MAXIMUM              | N/A             | N/A        | N/A                     |
| RINCIPLE BUILDING SIZE, MAXIMUM        | N/A             | N/A        | N/A                     |
| RINCIPLE BUILDING SETBACK              |                 |            |