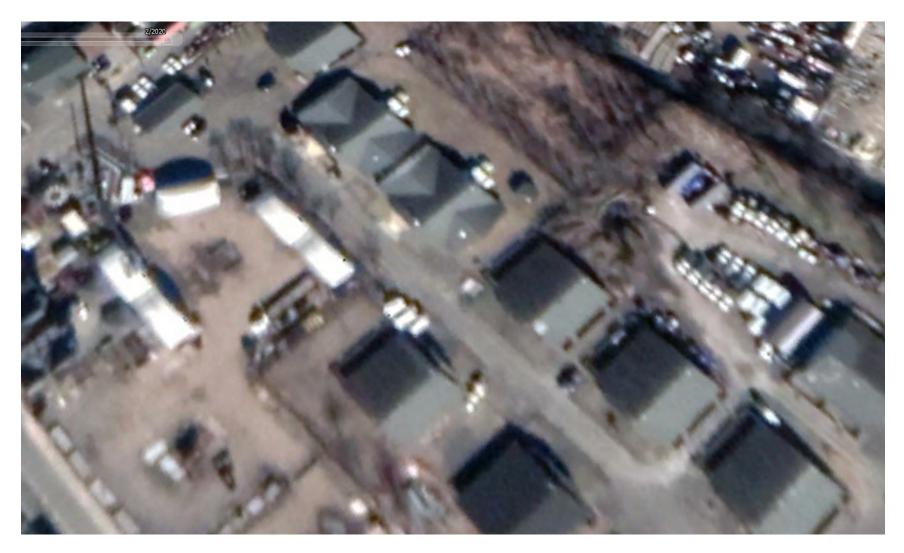

ar: 2012: Construction and dirt removal-Trees remain in place in middle ot pasture



YR 2013-Construction equipment removed, trees in place, mound of dirt remains.



YR 2015: Dirt mound is being worked on. First time observation of two Conex Boxes along with vehicles parked in what is now a parking area.





YR: 2016 : Dirt mound partially removed. Construction/yard equipment is observed in parking lot.



YR 2017: Dirt mound being excavated. Significant increase in construction/yard equipment in parking area.



YR: 2018: Dirt mount continues to be excavated. Numerous construction/yard equipment is observed in parking area.



YR 2020: Numerous trucks/trailers/yard equipment is observed in parking area. Note: This photo did not focus properly, however the equipment can still be seen.





May 6, 2021: The parking area is completely empty except for the two Conex boxes.

May 6, 2021: Empty parking area



#### 236 EVERGREEN ST

Q Sales 🚔 Print 📄 Field Card 🛛 🎗 Map It

| Location   | 236 EVERGREEN ST | Mblu           | 53/ 1537/ 18/K /   |
|------------|------------------|----------------|--------------------|
| Acct#      | R0048805         | Owner          | BRIDGEPORT CITY OF |
| Assessment | \$1,127,090      | Appraisal      | \$1,610,100        |
| PID        | 13678            | Building Count | 3                  |

#### **Current Value**

|                | Appraisal    |           |             |
|----------------|--------------|-----------|-------------|
| Valuation Year | Improvements | Land      | Total       |
| 2020           | \$1,007,600  | \$602,500 | \$1