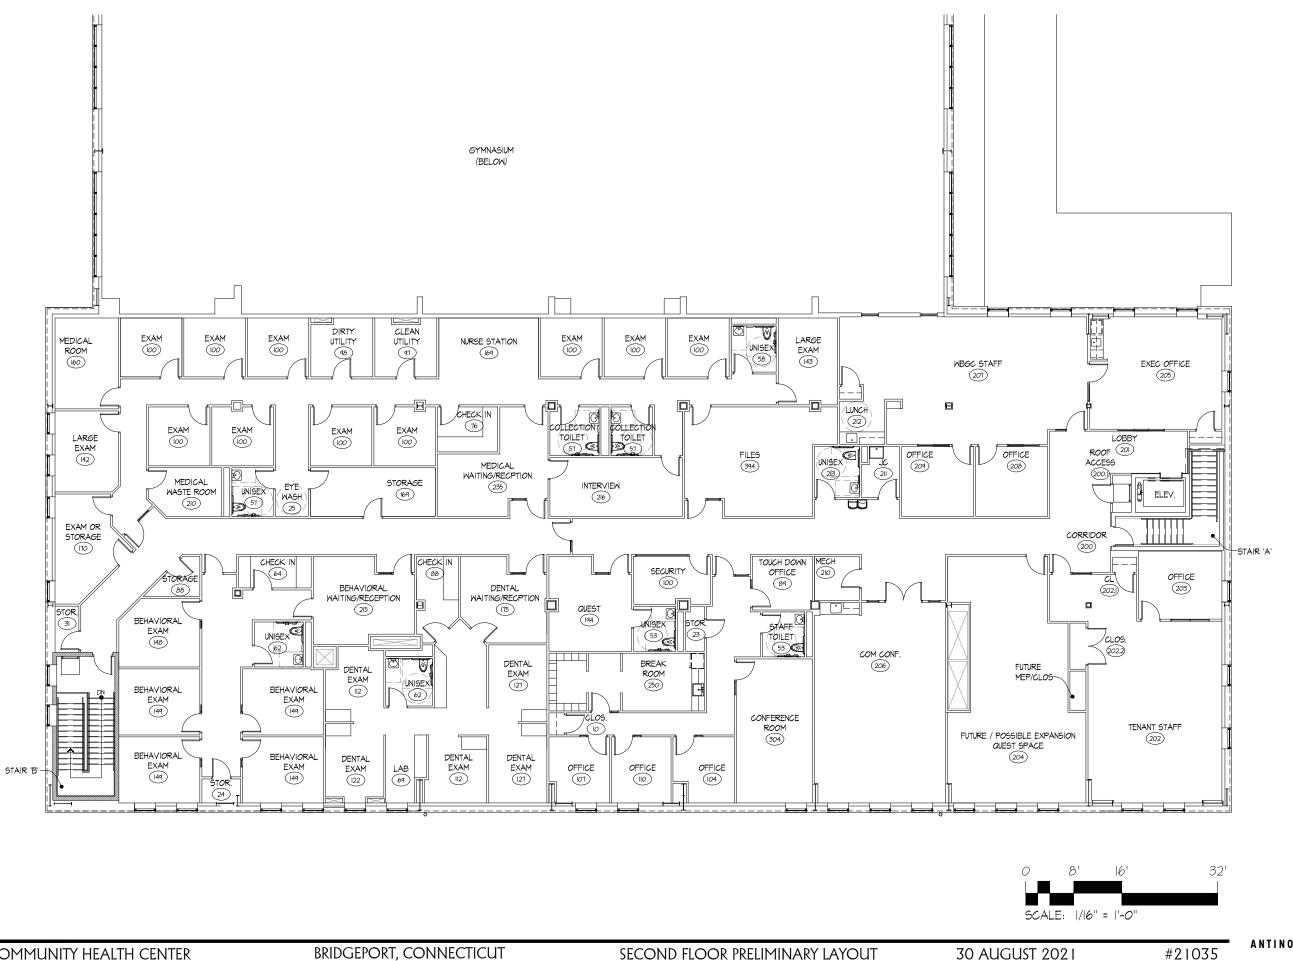

|                                            |                                                      |                                 |             |

( IN FEET )

1 inch = 20 ft.



ASSOCIATES E & INTERIORS



NEW OVERHEAD SE BE PROVIDED BY U. **ON-SITE LIGHTING** (SEE DWG. L-3)

MEET FLUSI NEAREST J Sewer Map PED. GATES V

(14) PAINTED TRAFFIC C-4 ARROWS - TYP.

— 30' - 4" SINGLE WHI 3 \ 5' CONC. WALK w/ 3

NE 12" I 6'H DECORATIVE M FENCE PLACED 6" PROPERTY LINE

Citv of Bridgeport Central High School 1 Lincoln Boulevard Vol. 401 Pg. 372

3 7 (3) BIKE RACH C-4 C-6 ON 25'x10' CO

9 END 60"H C.L.F. AND BEGIN 72" DECORA C-6 METAL FENCE

12 ±140 LF - 60"H C.L.F -) BEHIND RETAINING C-4 (FENCE TYPE 'C')

MOD. CONC. BLOCK C-4 ±66" HIGH

– 5'W C.L.F. GATE







SOUTHWEST COMMUNITY HEALTH CENTER

ANTINOZZI ASSOCIATES ARCHITECTURE & INTERIORS



**CITY OF BRIDGEPORT** 

### ZONING BOARD OF APPEALS APPLICATION

The undersigned presents the following application for: (Check all that Apply)

■ Variance □ Appeal from Zoning Officer □ Extension of Time Permit / Modification of Plan of Development □ Request for Re-hearing □ Change of Condition(s) of Approval; pursuant to the Zoning Regulations of the City of Bridgeport and/or the General Statutes of the State of Connecticut as to the premises located at:

| 1087                                                 | Railroad Avenue                                                                                                                                                              |