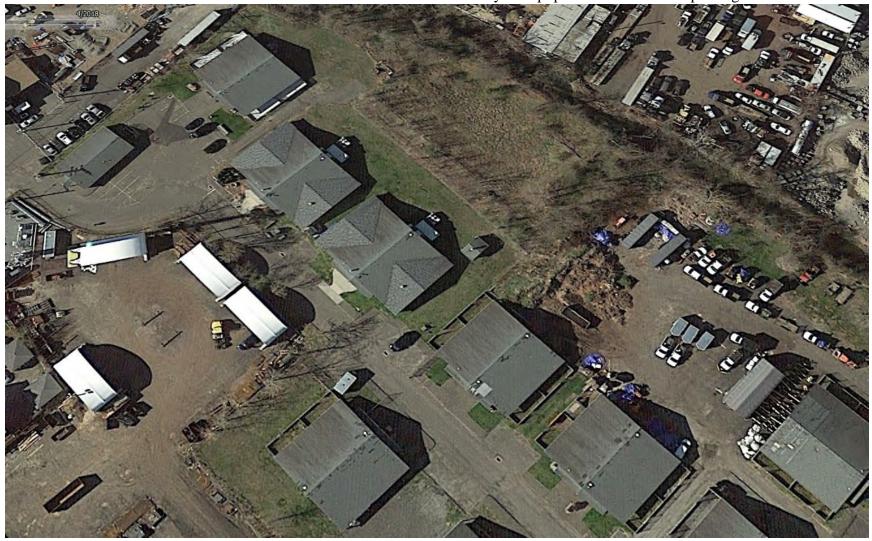

will get will be all the vehicles are owned and operated by Bridgeport. That would account for what appears to be the numerous snow plows located in tat area.

Ben Pagoni AFT Investigations



YR 2010-No Construction. Note trees in the middle of the pasture.

 $\setminus$ 



Year: 2012: Construction and dirt removal-Trees remain in place in middle ot pasture



YR 2013-Construction equipment removed, trees in place, mound of dirt remains.



YR 2015: Dirt mound is being worked on. First time observation of two Conex Boxes along with vehicles parked in what is now a parking area.





YR: 2016 : Dirt mound partially removed. Construction/yard equipment is observed in parking lot.



YR 2017: Dirt mound being excavated. Significant increase in construction/yard equipment in parking area.



YR: 2018: Dirt mount continues to be excavated. Numerous construction/yard equipment is observed in parking area.



YR 2020: Numerous trucks/trailers/yard equipment is observed in parking area. Note: This photo did not focus properly, however the equipment can still be seen.





May 6, 2021: The parking area is completely empty except for the two Conex boxes.

May 6, 2021: Empty parking area



#### 236 EVERGREEN ST

Q Sales 🚔 Print 📄 Field Card 🛛 🎗 Map It

| Location   | 236 EVERGREEN ST | Mblu           | 53/ 1537/ 18/K /   |
|------------|------------------|----------------|--------------------|
| Acct#      | R0048805         | Owner          | BRIDGEPORT CITY OF |
| Assessment | \$1,127,090      | Appraisal      | \$1,610,100        |
| PID        | 13678            | Building Cou