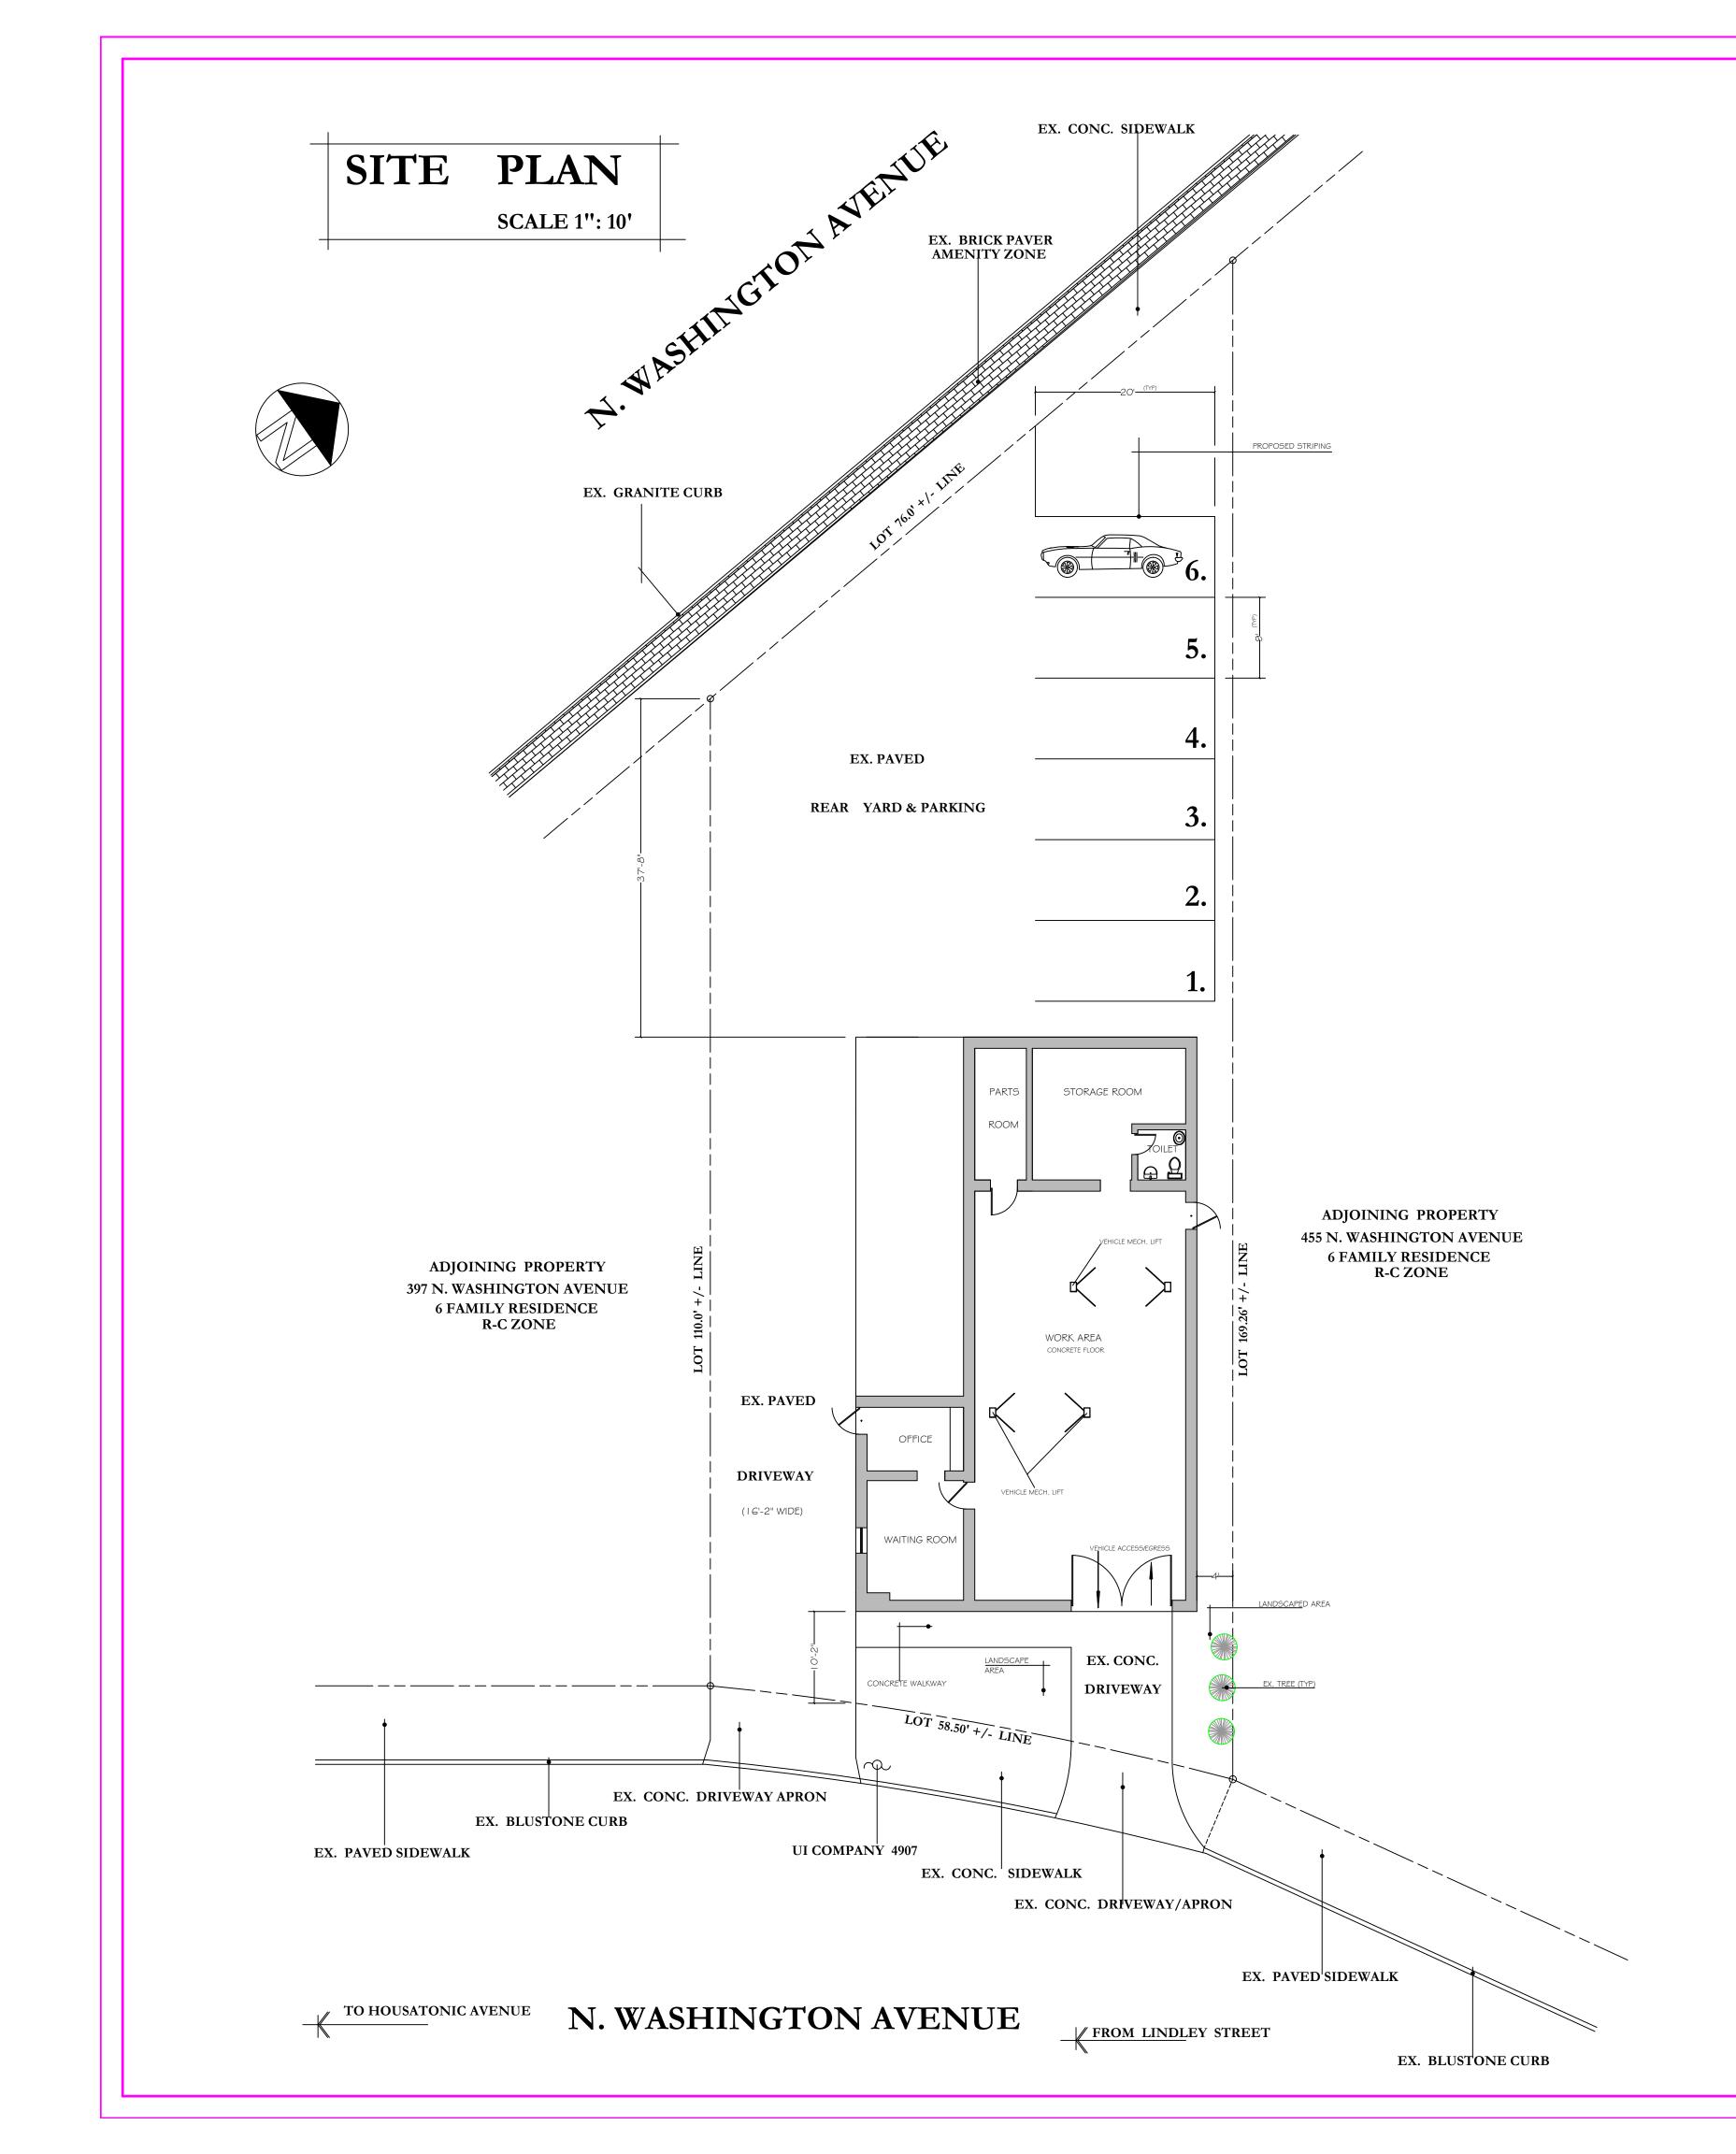

s LLC         |
| 765 Housatonic Avenue LLC                          | 25 Wells St                   |
| 765 Housatonic Avenue                              | Bridgeport, CT 06604          |
| Bridgeport, CT 06604                               |                               |
| 855 Housatonic Ave.                                |                               |
| Wells Street LLC.                                  |                               |
| C/O Mawley Avenue Assoc.                           |                               |
| 375 Mountain Grove St.                             |                               |
| Bridgeport, CT 06604                               |                               |
|                                                    |                               |



# LOCATION MAP



## **P2 CIVIC & INSTITUTIONAL** ZONE DEVELOPMENT STANDARDS

| STANDARDS                     | ALLOWED                   | EXISTING | PROPOSED            |
|-------------------------------|---------------------------|----------|---------------------|
| lot width, minimum            | 50 ft                     | 58.5 ft  | 58.5 ft             |
| Primary Street Setback, min.  | 10 ft                     | 10.17 ft | 10.17 ft            |
| Non-Primary St. Setback, min. | 5 ft                      | 37.8 ft  | 37.8 ft             |
| Side Setback, min.            | 5 ft.                     | 4 ft.    | 4 ft. <b>*</b>      |
| Space between buildings, min. | 12 ft.                    | 20 ft.   | 20 ft.              |
| Rear setback, min.            | 10 ft.