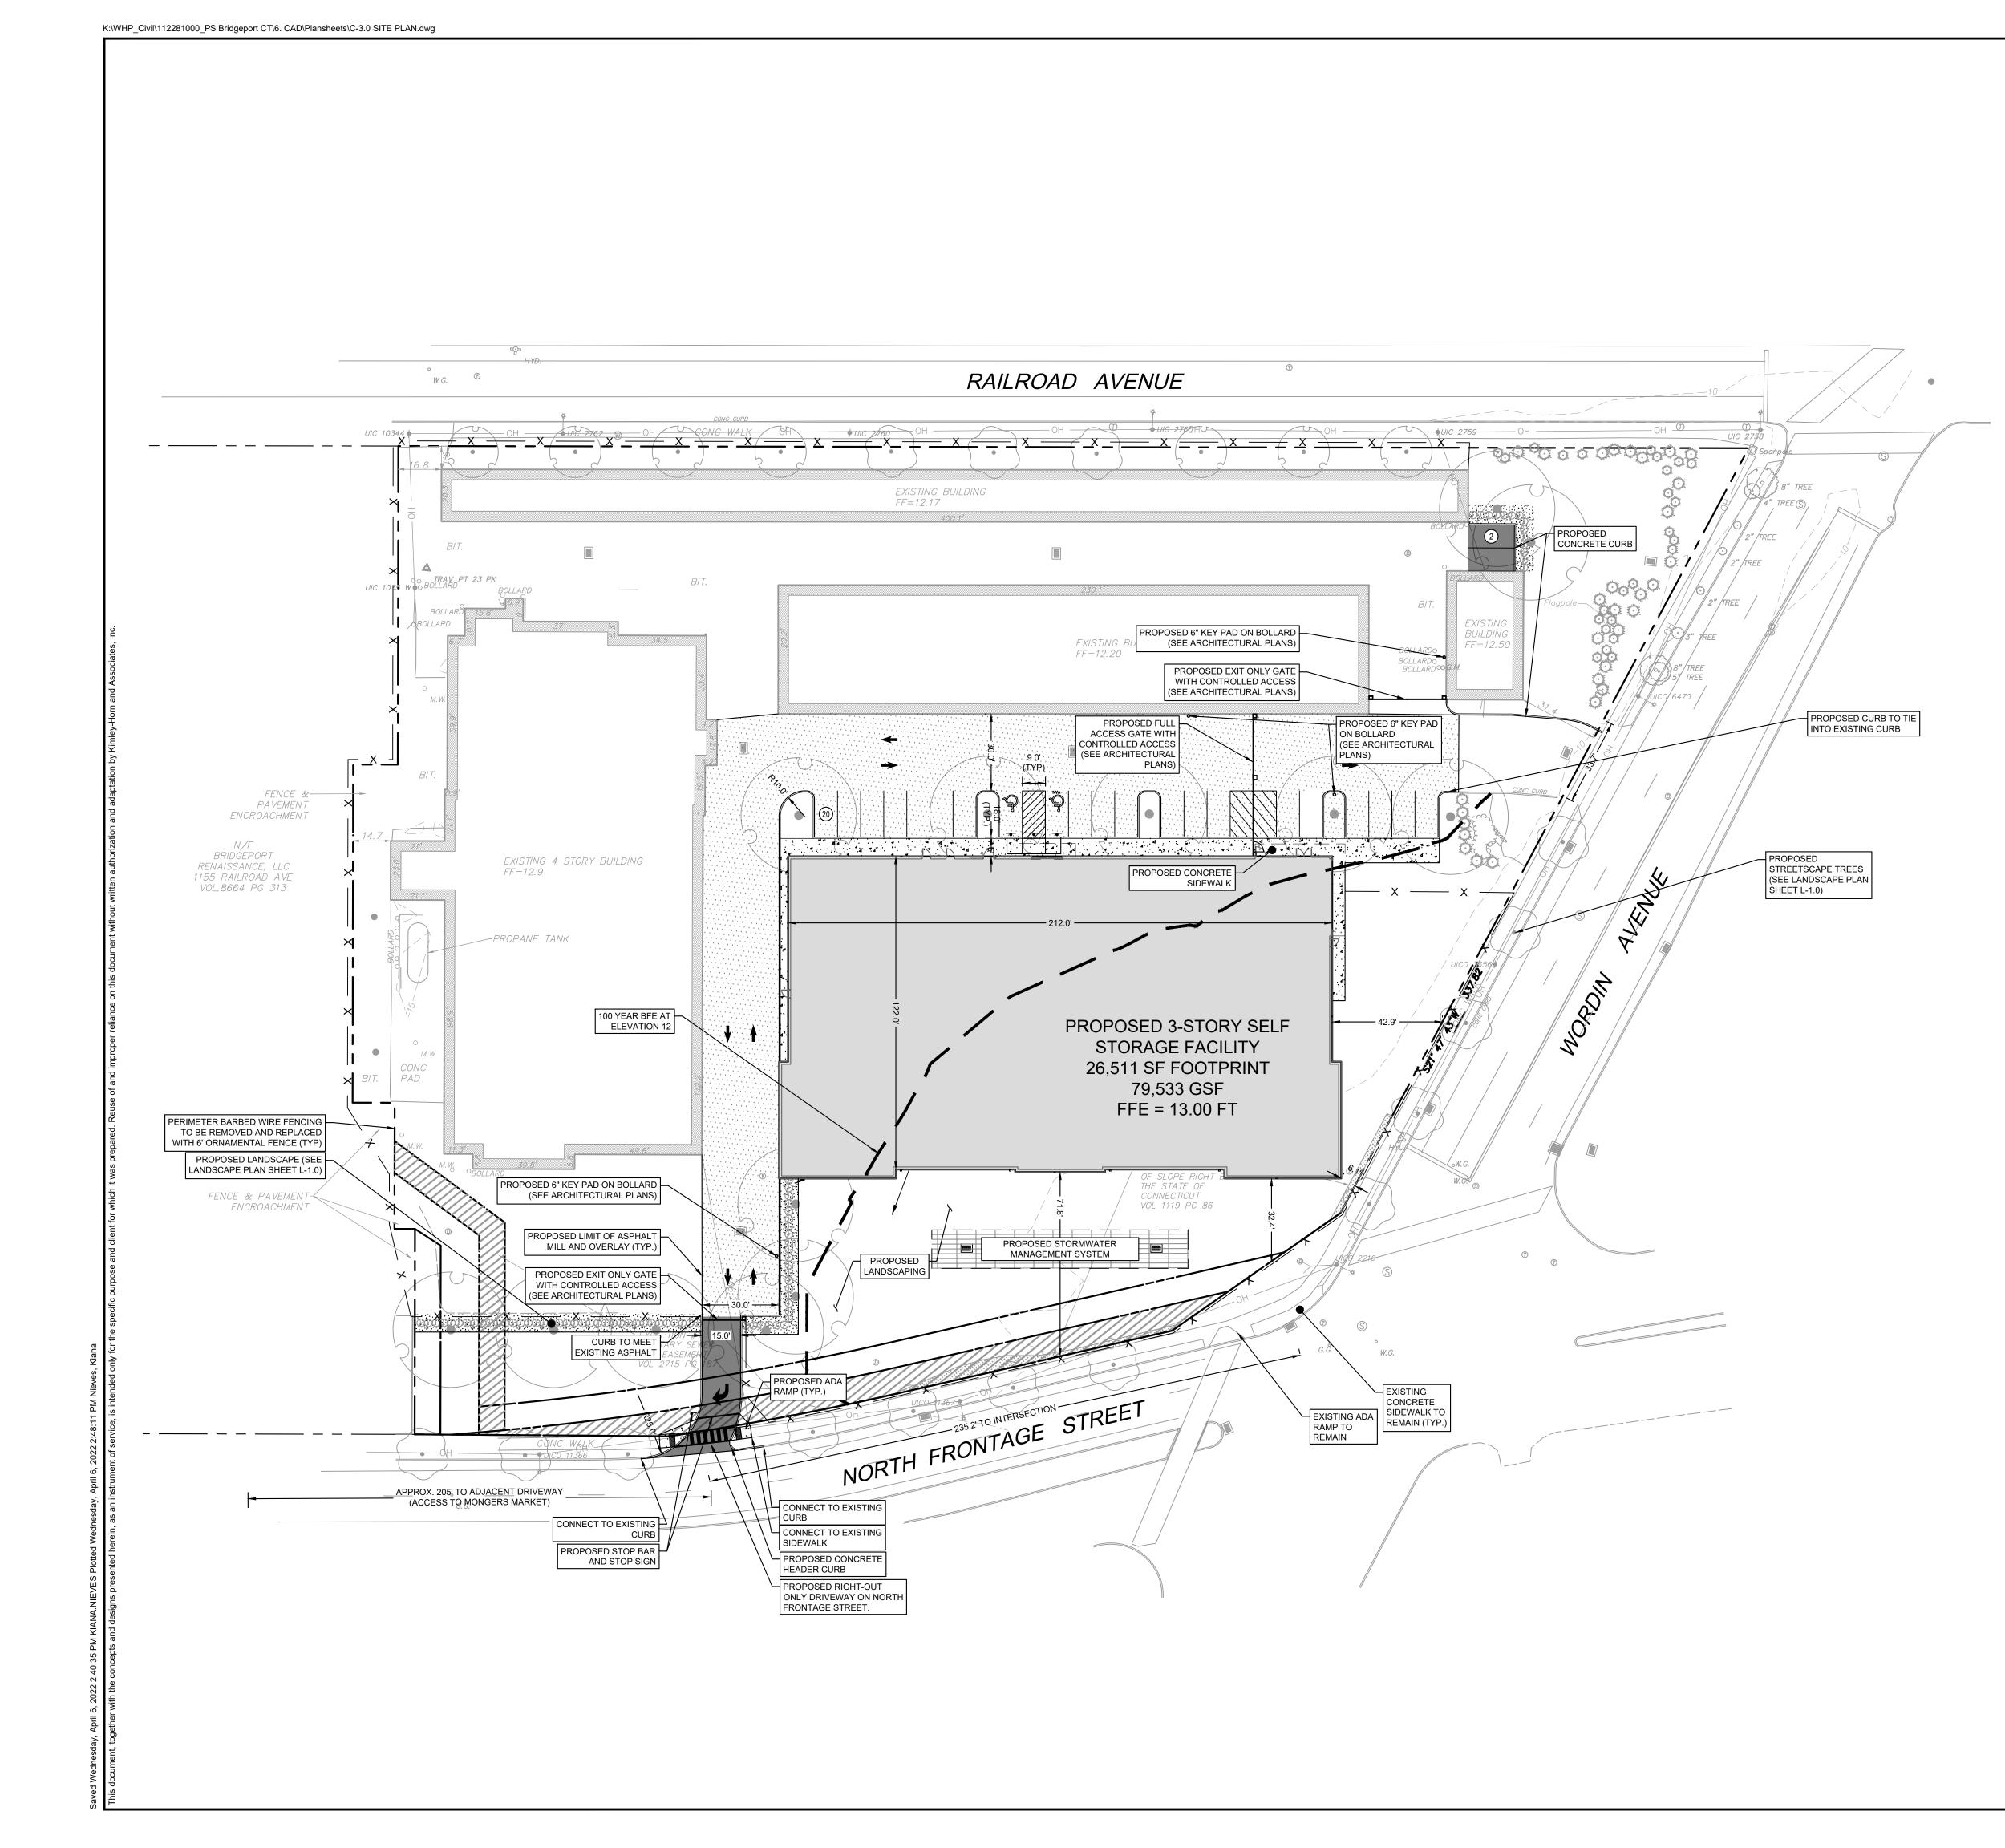

ENSINEER OR OWNER, RENDERS IT UNITE FOR USE, BHALL NOT ARE USED. ANY PIPE NOT SATISFACTORY FOR USE SHALL BE CLEARLY MARKED AND IMMEDIATELY REMOVED FROM THE JOB SITE. AND SHALL BE CREATED THE CONTRACTOR'S SAPALL BE CLEARLY MARKED AND IMMEDIATELY REMOVED FROM THE JOB SITE. AND SHALL BE CREATED AT THE CONTRACTOR'S EXPENSE. WATER FOR FIRE FIGHTING SHALL BE AVAILABLE FOR USE REPORT TO COMBUSTIBLES BING BROUGHT ON SITE. ALL UTILITY AND STORM DRAIN TRENCHES LOCATED UNDER AREAS TO RECEIVE PAVING SHALL BE COMPLETELY BACK FILLED IN ACCORDANCE WITH THE GOVERNMENT, ALL ORDER USGACTORY FOR USE STRINGENT SHALL BCOMMENT, THE SHALL BETASTS MAY INCLUDE MASHING AND A SEPARATE UTI                                             | KHA PROJECT<br>112281000<br>DATE<br>ADDIL OR 2022   |

21

SHEET NUMBER C-1.0







|   | LEG |
|---|-----|
|   |     |
|   |     |
| x |     |
|   |     |
|   |     |

### EGEND

BUILDING ASPHALT MILL AND OVERLAY STANDARD DUTY FLEXIBLE BITUMINOUS PAVEMENT

6' ORNAMENTAL FENCE

CONCRETE

CONCRETE CURB

CURB

| ZONE DEVELOPMENT STANDARDS TABLE                     |                            |          |                              |  |  |
|------------------------------------------------------|----------------------------|----------|------------------------------|--|--|
| ZONING DISTRICT                                      | CX - HEAVY COMMERCIAL      |          |                              |  |  |
| EXISTING USE                                         | WAREHOUSING                |          |                              |  |  |
| PROPOSED USE