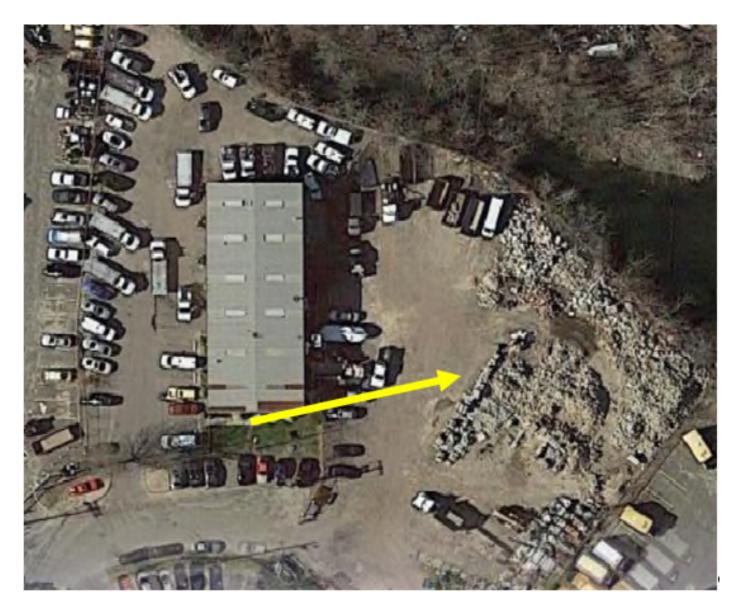

ASG.

#### **5 Roosevelt Street - Street View**



Yellow arrows points to like items associated with 9 Island Brook Avenue.

#### **5 Roosevelt Street Overview**



#### **10 Roosevelt Street**



## 9 Island Brook Avenue - Street View Property of Thomas Astram



#### 9 Island Brook Avenue – Overview Property of Thomas Astram



# 28 Hill Street -Overview



#### **28 Hill Street - Street View**



#### 28 Hill Street - Street View



#### 28 Hill Street - Street View



## **End of Tracy Street - Street View**



### **End of Tracy Street - Street View**



#### **144 Island Brook Avenue - Street View**



#### **12 Chase Street - Street View**



#### **186 Island Brook Avenue - Street View**



#### **186 Island Brook Avenue - Street View**



### **120 River Street - Overall View**



#### **120 River Street - Street View**







Date: October 7, 2021

Mr. Thomas Astram 9 Island Brook Avenue Bridgeport, CT 06606

Dear Tom,

This email will include photographs of the area identified as 236 Evergreen Street, Brideport. This is the same location as that of the Bridgeport Animal Control facility.

On the top of each photograph is the year the photograph was taken, beginning with YR 2013 to YR 2020. YR 2/2020 is not clear due to some unforeseen circumstance with the satellite imaging. You will notice YR 2010 depicts a grassy area with no construction, with the following years showing an increase in construction/yard equipment, then all equipment removed for 2021.

You will also see on pages 14 and 15 information regarding the property and property owners.

I will forward