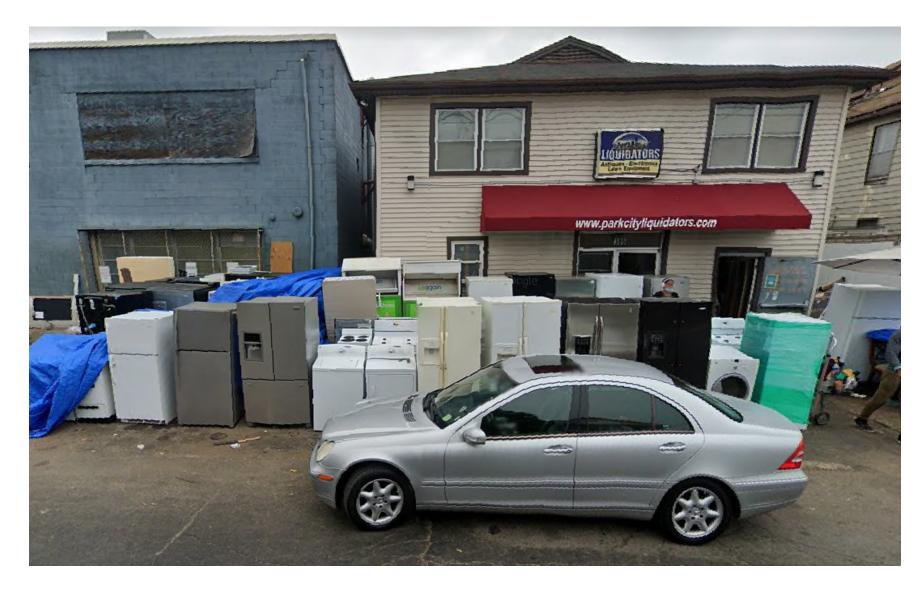

t 9 Island Brook.
- Green arrows indicates ASG.

#### **5 Roosevelt Street - Street View**



Yellow arrows points to like items associated with 9 Island Brook Avenue.

#### **5 Roosevelt Street Overview**



#### **10 Roosevelt Street**



## 9 Island Brook Avenue - Street View Property of Thomas Astram



#### 9 Island Brook Avenue – Overview Property of Thomas Astram



# 28 Hill Street -Overview



#### **28 Hill Street - Street View**



#### 28 Hill Street - Street View



#### 28 Hill Street - Street View



## **End of Tracy Street - Street View**



### **End of Tracy Street - Street View**



#### **144 Island Brook Avenue - Street View**



#### **12 Chase Street - Street View**



#### **186 Island Brook Avenue - Street View**



#### **186 Island Brook Avenue - Street View**



### **120 River Street - Overall View**



#### **120 River Street - Street View**







Date: October 7, 2021

Mr. Thomas Astram 9 Island Brook Avenue Bridgeport, CT 06606

Dear Tom,

This email will include photographs of the area identified as 236 Evergreen Street, Brideport. This is the same location as that of the Bridgeport Animal Control facility.

On the top of each photograph is the year the photograph was taken, beginning with YR 2013 to YR 2020. YR 2/2020 is not clear due to some unforeseen circumstance with the satellite imaging. You will notice YR 2010 depicts a grassy area with no construction, with the following years showing an increase in construction/yard equipment, then all equipment removed for 2021.

You will also see on pages 14 and 15 information regarding the pro