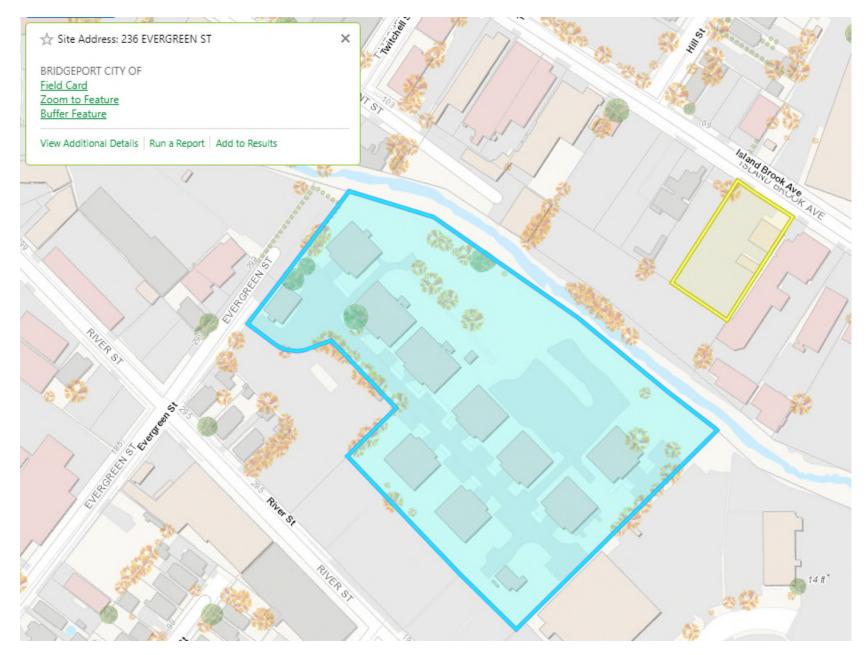

|             |
|----------------|--------------|-----------|-------------|
| Valuation Year | Improvements | Land      | Total       |
| 2020           | \$1,007,600  | \$602,500 | \$1,610,100 |
|                | Assessment   |           |             |
| Valuation Year | Improvements | Land      | Total       |
| 2020           | \$705,340    | \$421,750 | \$1,127,090 |

#### Owner of Record

| Owner    | BRIDGEPORT CITY OF   | Sale Price  | \$0        |
|----------|----------------------|-------------|------------|
| Co-Owner |                      | Certificate |            |
| Address  | 45 LYON TER          | Book & Page | 7218/0326  |
|          | BRIDGEPORT, CT 06604 | Sale Date   | 10/26/2006 |
|          |                      | Instrument  |            |

· · · · · · ·





Photo shows what appears to be snow plows observed in parking area:

## A7







|                                        | REQUIRED        | EXISTING   | PROPOSED                |
|----------------------------------------|-----------------|------------|-------------------------|
| LOT                                    |                 |            |                         |
| OT AREA, MINIMUM                       | N/A             | 44,674± SF | 44,674± SF              |
| FRONTAGE, MINIMUM                      | 25 FT           | 150.00 FT  | 150.00 FT               |
| ELOOR AREA RATIO, MAXIMUM              | N/A             | N/A        | N/A                     |
| RINCIPLE BUILDING SIZE, MAXIMUM        | N/A             | N/A        | N/A                     |
| RINCIPLE BUI