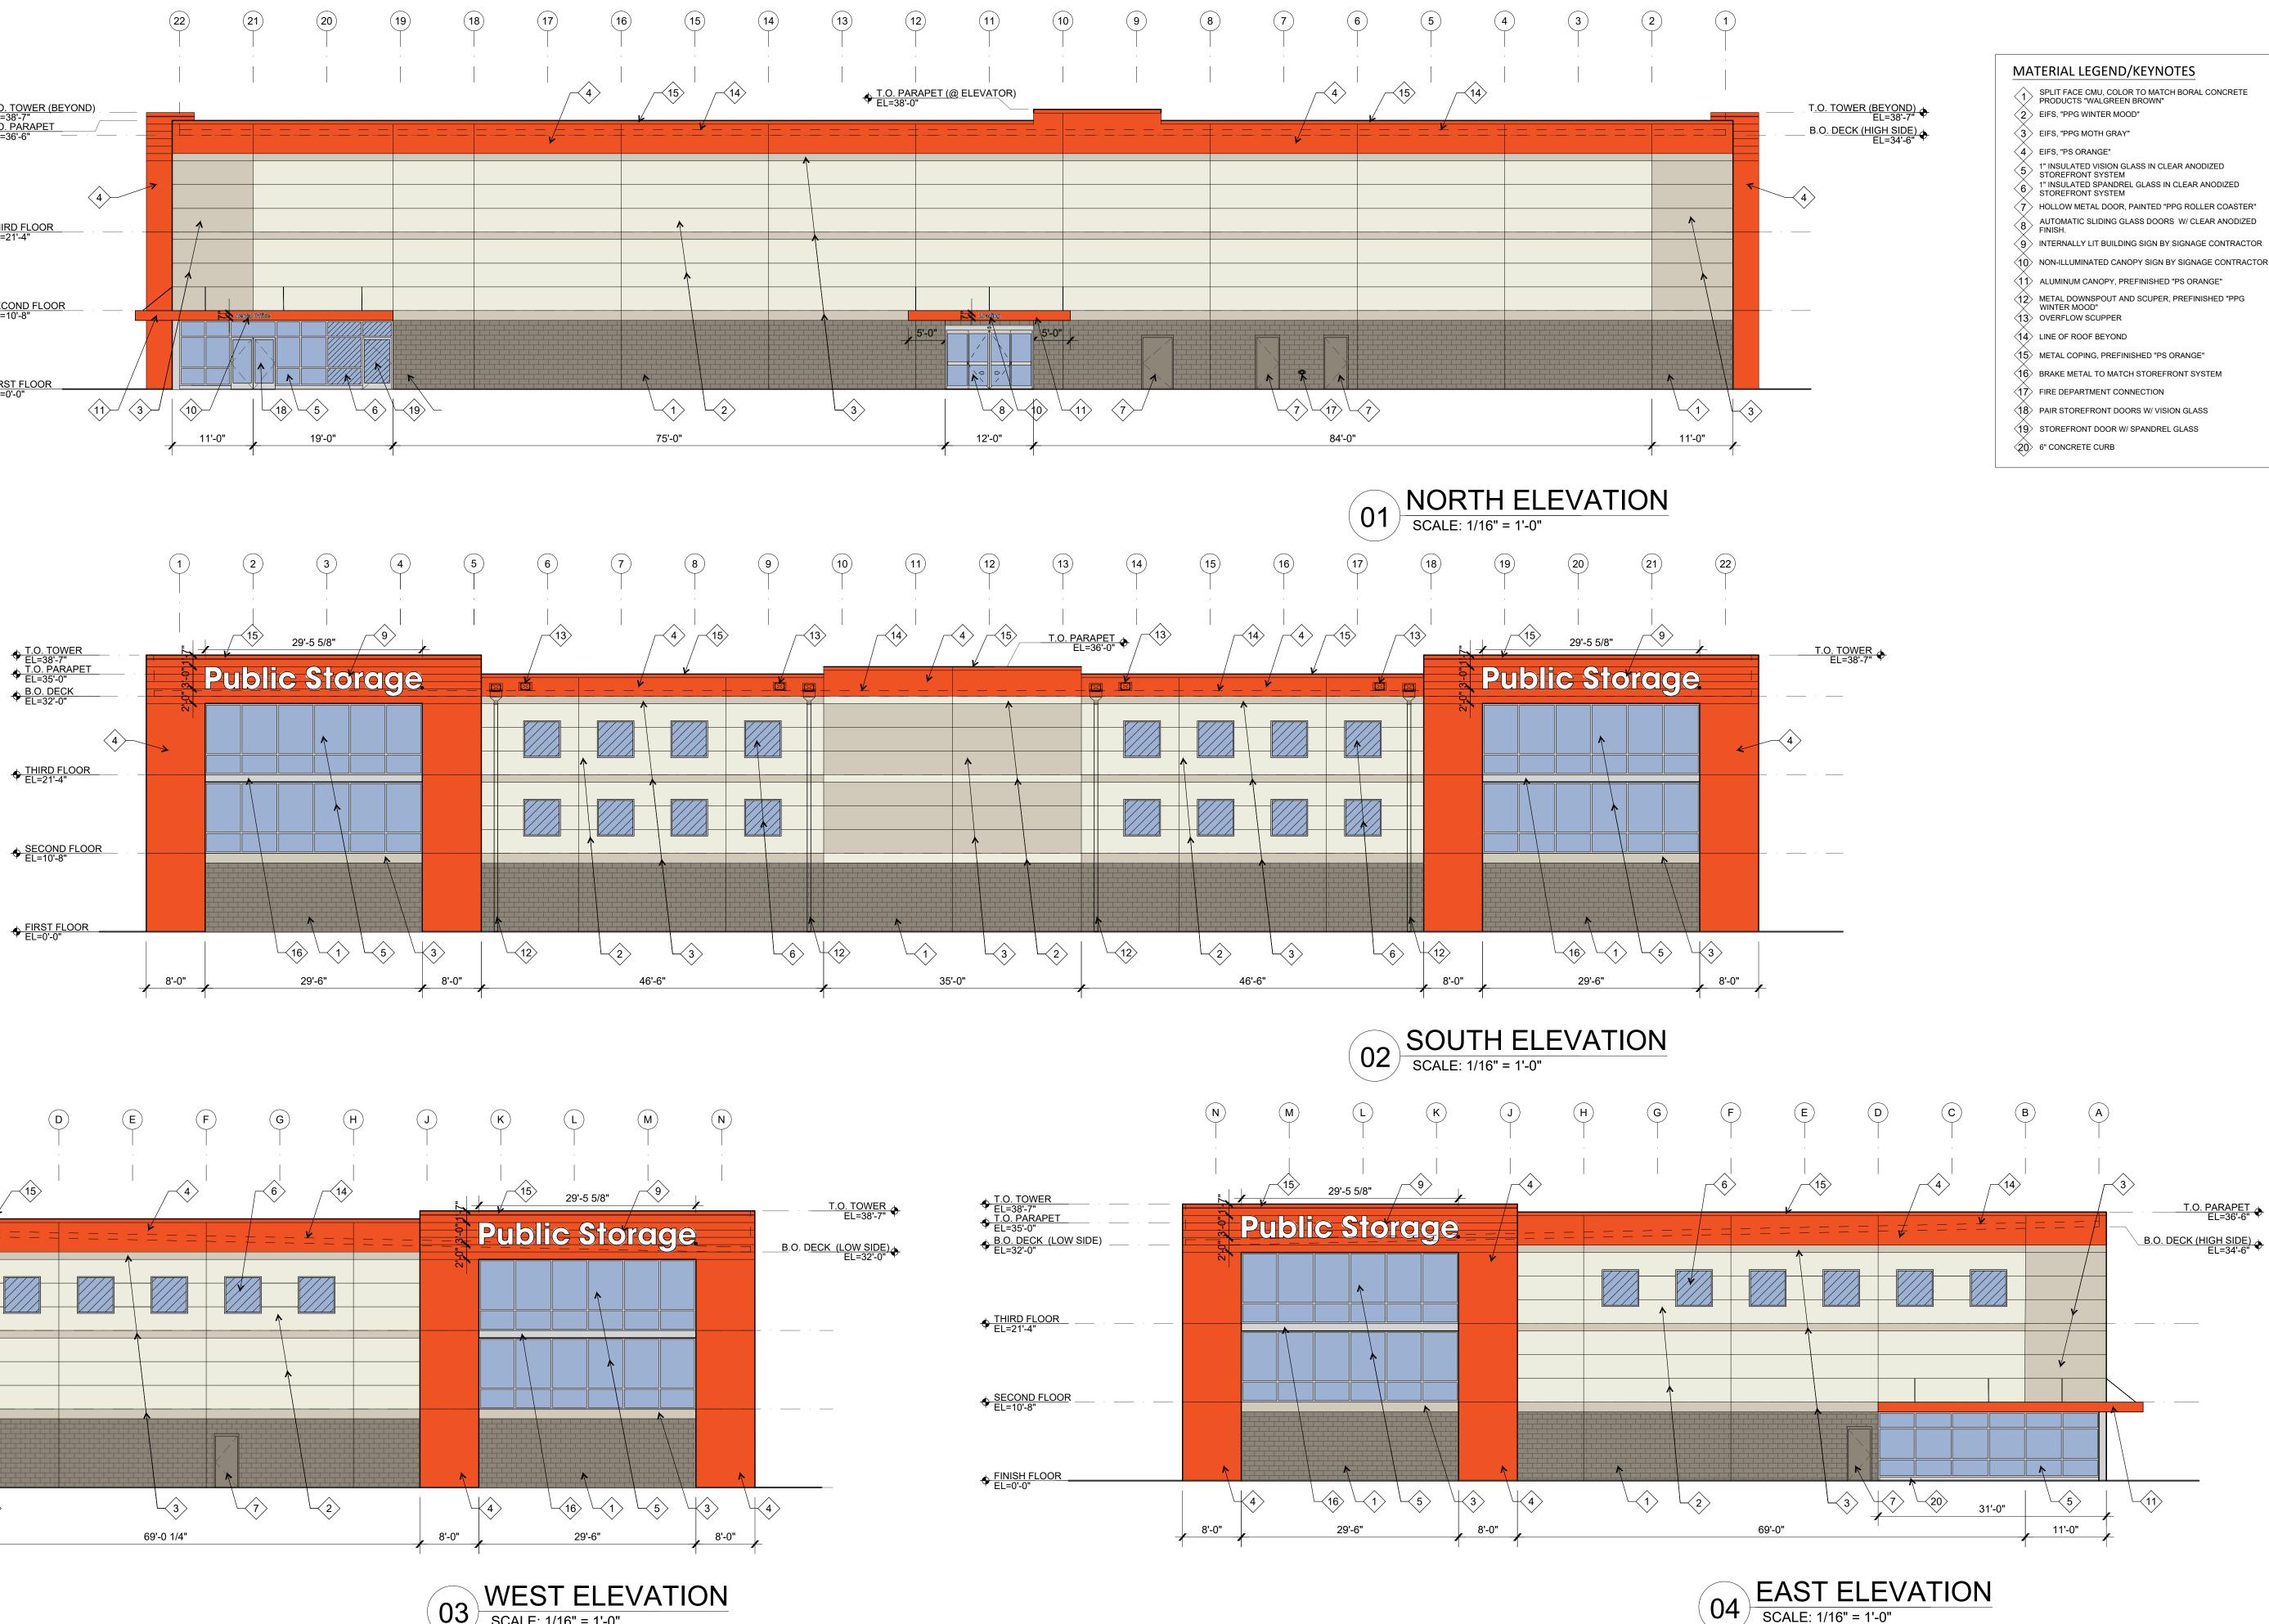

|
| 6      |                                                                                                                                                                                                                                                                                                                                                                                                     |

# Public Storage

PUBLIC STORAGE BRIDGEPORT 299 WORDIN AVE BRIDGEPORT, CT 06605

PS # CT19052







### **PRELIMINARY ELEVATIONS** 02.21.2022

# 1722 ROUTH ST., SUITE 122 DALLAS, TEXAS 75201 972-788-1010 FAX 972-788-1024





# Public Storage

PS # CT19052

PUBLIC STORAGE BRIDGEPORT 299 WORDIN AVE BRIDGEPORT, CT 06605

02.21.2022



NORTH



1722 ROUTH ST., SUITE 122 DALLAS, TEXAS 75201 972-788-1010 FAX 972-788-1024





# Public Storage.

PS # CT19052

PUBLIC STORAGE BRIDGEPORT 299 WORDIN AVE BRIDGEPORT, CT 06605

## PRELIMINARY FLOOR PLAN - SECOND FLOOR

02.21.2022





# Public Storage.

PS # CT19052

PUBLIC STORAGE BRIDGEPORT 299 WORDIN AVE BRIDGEPORT, CT 06605

PRELIMINARY FLOOR PLAN - THIRD FLOOR

02.21.2022



1722 ROUTH ST., SUITE 122 DALLAS, TEXAS 75201 972-788-1010 FAX 972-788-1024

### **ÓBRIEN**



**CITY OF BRIDGEPORT** 

### ZONING BOARD OF APPEALS APPLICATION

The unde