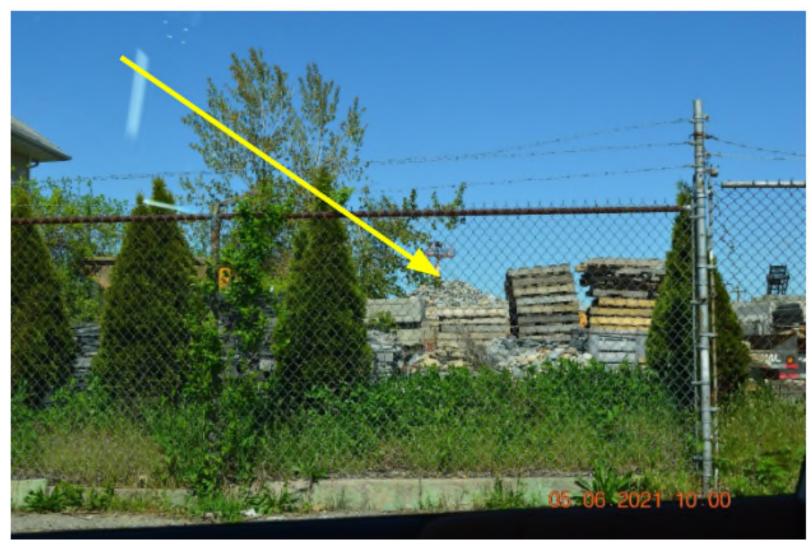

prise Zone

9 Island Brook Avenue For Thomas Astram

## **Overall View of Bridgeport Enterprise Zone**





#### Overall View of Bridgeport Enterprise Zone Cont.

- Overall View of Bridgeport Enterprise Zone
- Red Arrows indicate companies with outside storage similar to Architectural Stone Group (ASG), LLC located at 9 Island Brook.
- Green arrows indicates ASG.

#### **5 Roosevelt Street - Street View**



Yellow arrows points to like items associated with 9 Island Brook Avenue.

#### **5 Roosevelt Street Overview**



#### **10 Roosevelt Street**



## 9 Island Brook Avenue - Street View Property of Thomas Astram



#### 9 Island Brook Avenue – Overview Property of Thomas Astram



# 28 Hill Street -Overview



#### **28 Hill Street - Street View**



#### 28 Hill Street - Street View



#### 28 Hill Street - Street View



## **End of Tracy Street - Street View**



### **End of Tracy Street - Street View**



#### **144 Island Brook Avenue - Street View**



#### **12 Chase Street - Street View**



#### **186 Island Brook Avenue - Street View**



#### **186 Island Brook Avenue - Street View**



### **120 River Street - Overall View**



#### **120 River Street - Street View**







Date: October 7, 2021

Mr. Thomas Astram 9 Island Brook Avenue Bridgeport, CT 06606

Dear Tom,

This email will include photographs of the area identified as 236 Evergreen Street, Brideport. This is the same location as that of the Bridgeport Animal Control facility.

On the top of each photograph is the year the photograph was taken, beginning with YR 2013 to YR 2020. YR 2/2020 is not c