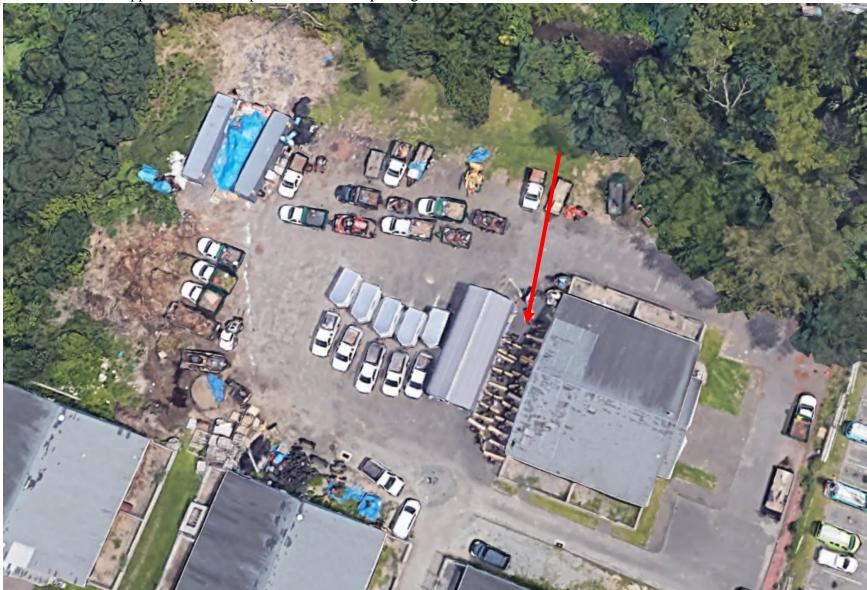

|             |
|----------------|--------------|-----------|-------------|
| Valuation Year | Improvements | Land      | Total       |
| 2020           | \$1,007,600  | \$602,500 | \$1,610,100 |
|                | Assessment   |           |             |
| Valuation Year | Improvements | Land      | Total       |
| 2020           | \$705,340    | \$421,750 | \$1,127,090 |

#### Owner of Record

| Owner    | BRIDGEPORT CITY OF   | Sale Price  | \$0        |
|----------|----------------------|-------------|------------|
| Co-Owner |                      | Certificate |            |
| Address  | 45 LYON TER          | Book & Page | 7218/0326  |
|          | BRIDGEPORT, CT 06604 | Sale Date   | 10/26/2006 |
|          |                      | Instrument  |            |

· · · · · · ·





Photo shows what appears to be snow plows observed in parking area:

## A7







|                                        | REQUIRED        | EXISTING   | PROPOSED                |
|----------------------------------------|-----------------|------------|-------------------------|
| LOT                                    |                 |            |                         |
| OT AREA, MINIMUM                       | N/A             | 44,674± SF | 44,674± SF              |
| FRONTAGE, MINIMUM                      | 25 FT           | 150.00 FT  | 150.00 FT               |
| ELOOR AREA RATIO, MAXIMUM              | N/A             | N/A        | N/A                     |
| RINCIPLE BUILDING SIZE, MAXIMUM        | N/A             | N/A        | N/A                     |
| RINCIPLE BUILD