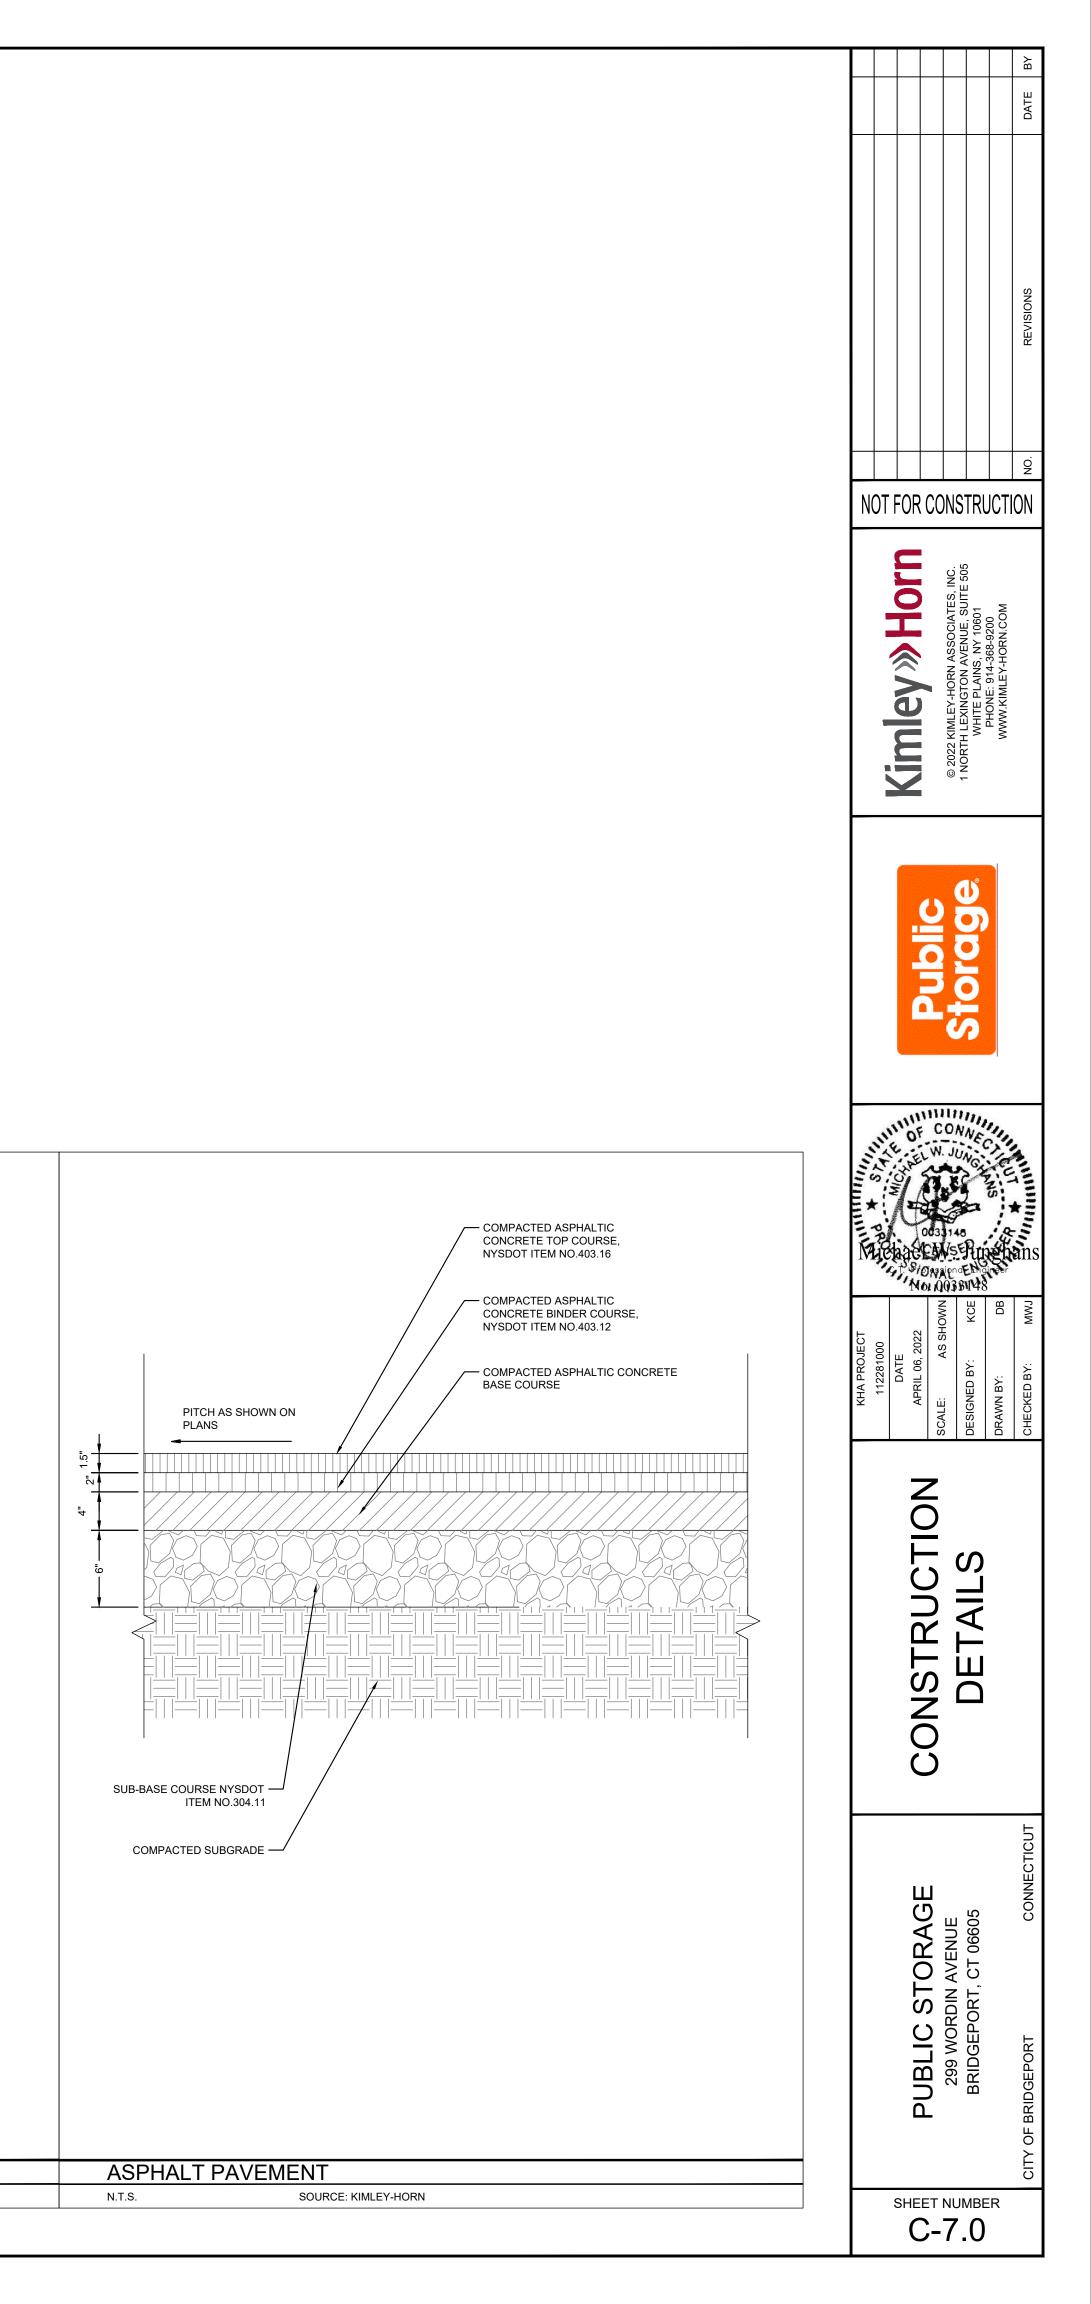

| 8 FT     | 6 FT                         |  |  |
| (SP) SPECIAL PERMIT REQUIRED                         | )                          |          |                              |  |  |

(V) VARIANCE REQUIRED

### PARKING SUMMARY

|                              | REQUIRED     | EXISTING     | PROPOSED     |  |
|------------------------------|--------------|--------------|--------------|--|
| MINIMUM PARKING<br>DIMENSION | 9 FT X 18 FT | 9 FT X 18 FT | 9 FT X 18 FT |  |
| MINIMUM PARKING<br>SPACES    | N/A          | 7 SPACES     | 22 SPACES    |  |



C-3.0



GRAPHIC SCALE IN FEET



Wednesday, April 6, 2022 2:04:16 PM KIANA.NIEVES Plotted Wednesday, April 6, 2022 2:48:45 PM Nieves,









K:\WHP\_Civil\112281000\_PS Bridgeport CT\6. CAD\Plansheets\C-7.0 CONSTRUCTION DETAILS.dwg





iday, April 1, 2022 10:14:22 AM TIM.ZHANG Plotted Wednesday, April 6, 2022 2:51:08 PM Nieve

| BULK LANDSCAPE REQUIREMENTS                     |                                                                                                                                                                                                  |                                                   |           |                                                                         |
|-------------------------------------------------|--------------------------------------------------------------------------------------------------------------------------------------------------------------------------------------------------|---------------------------------------------------|-----------|--------