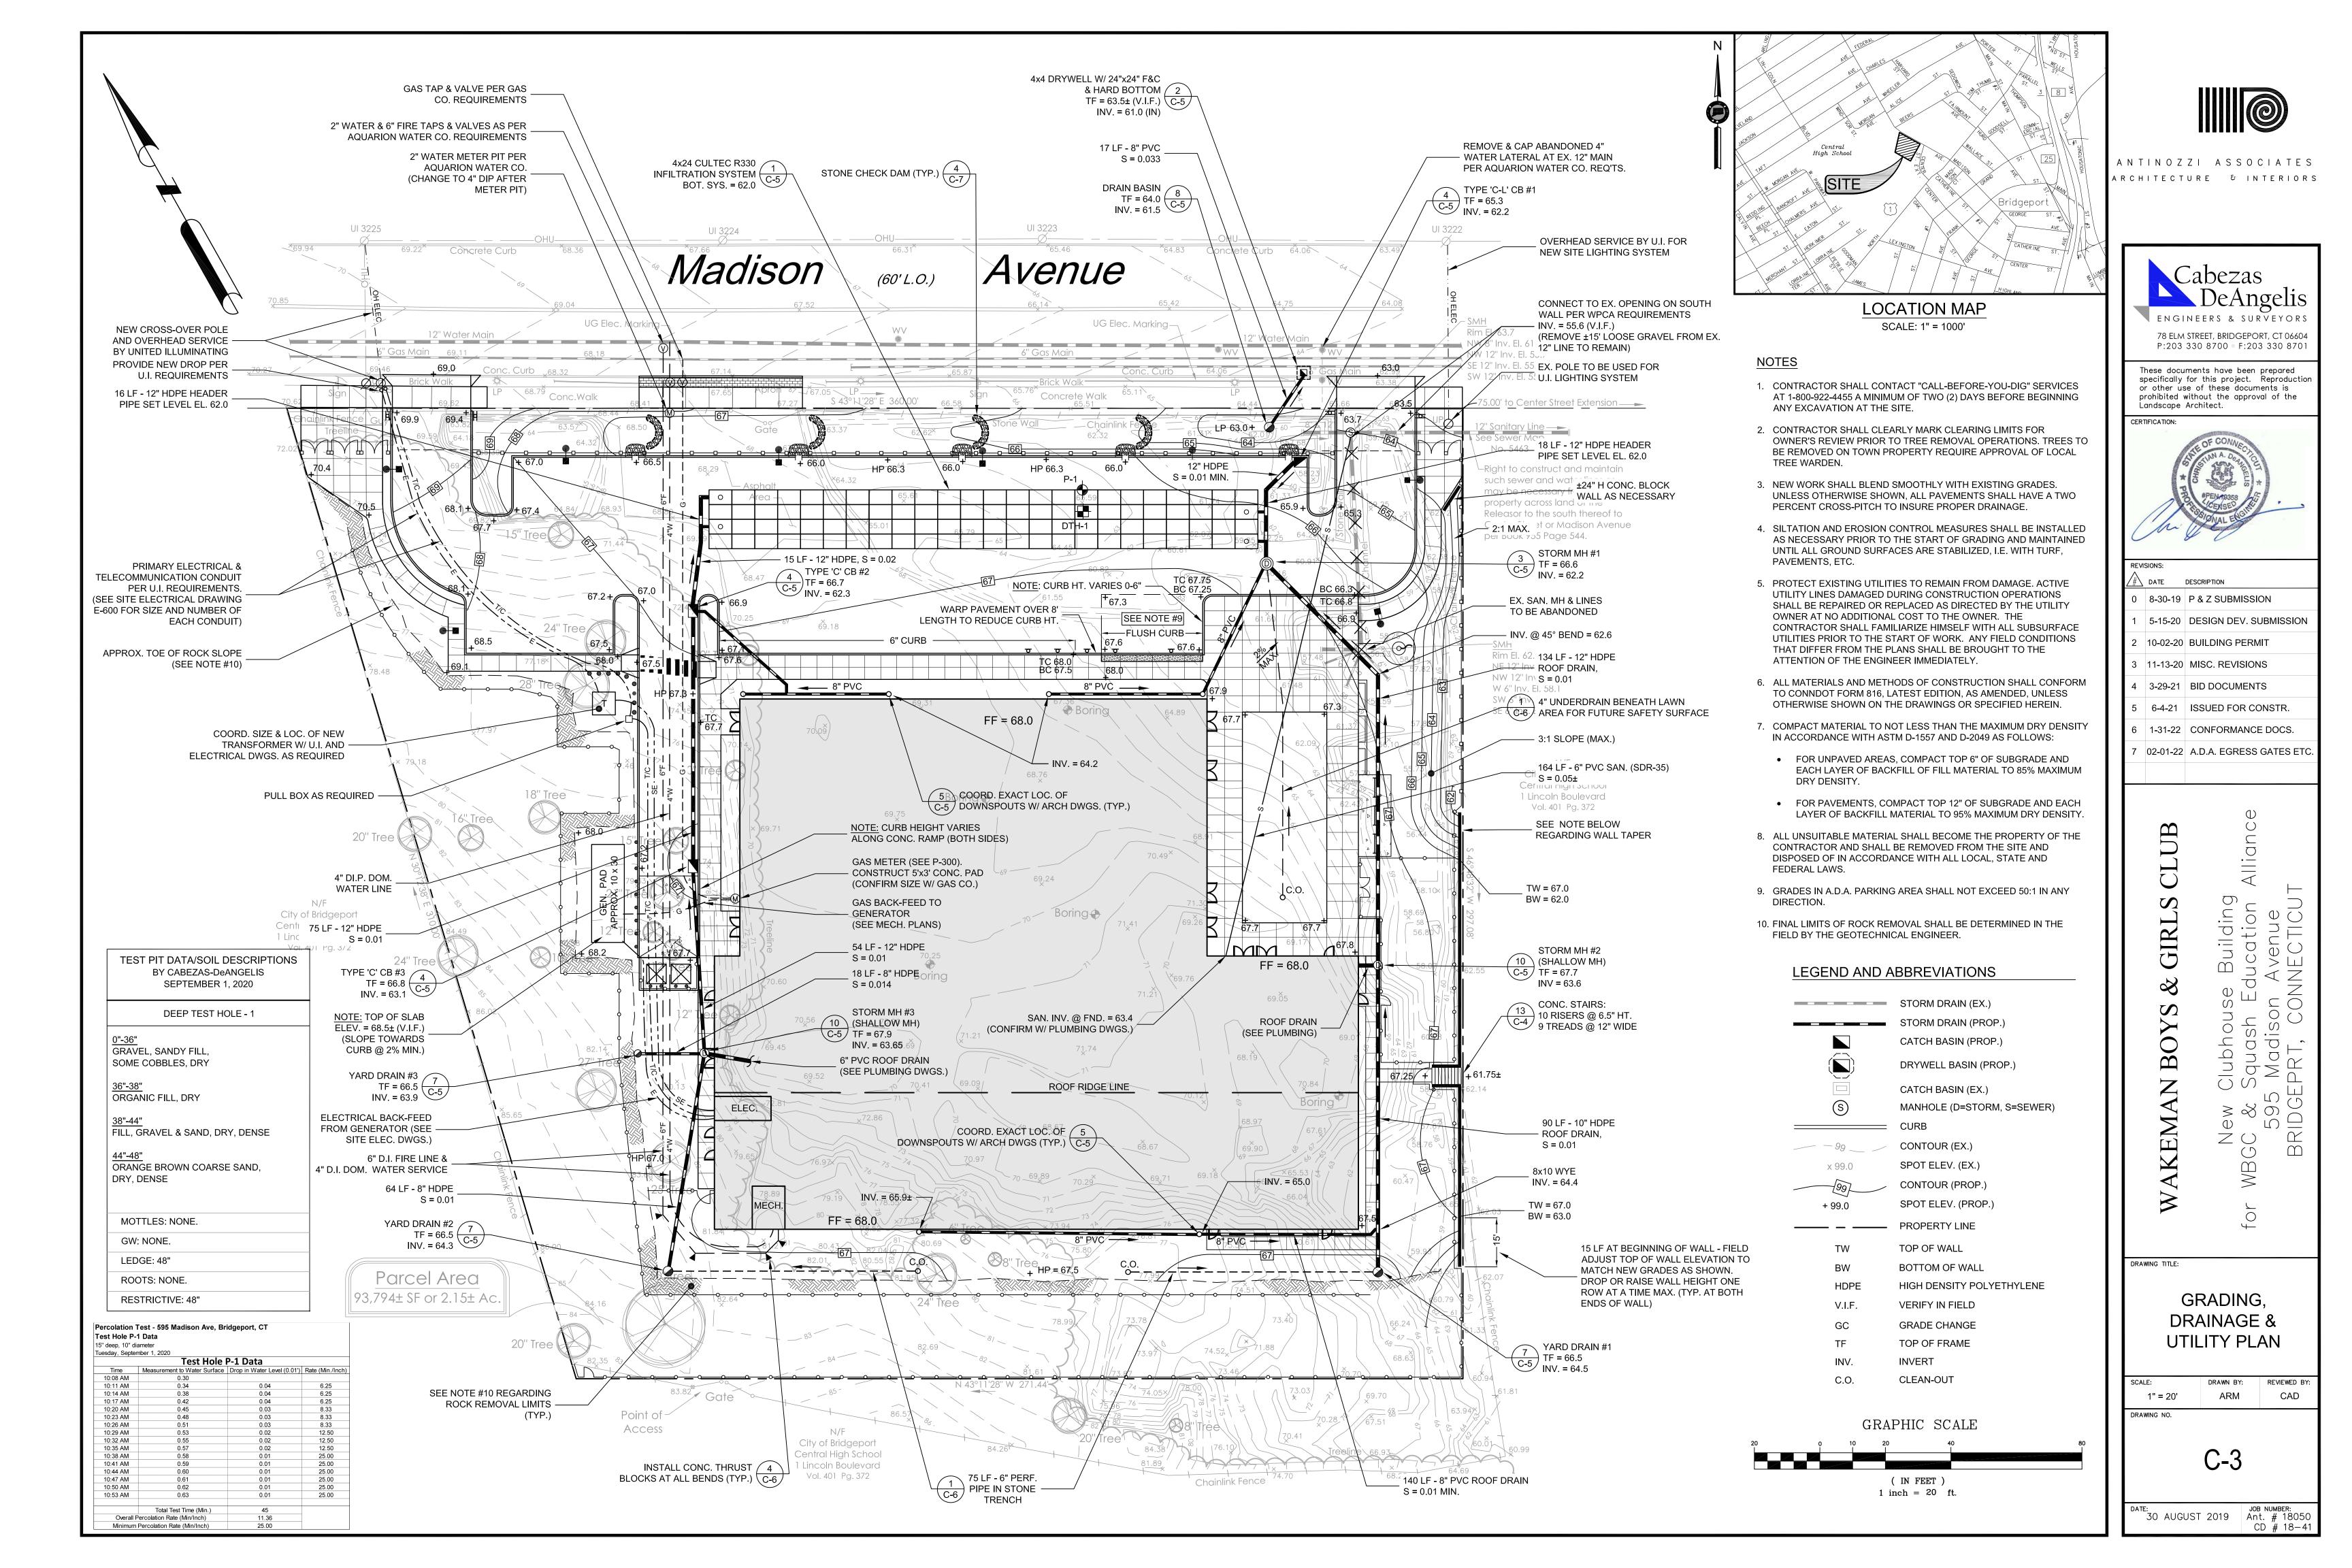

|                                            |                                                      |                                 |             |

( IN FEET )

1 inch = 20 ft.



ASSOCIATES E & INTERIORS



NEW OVERHEAD SE BE PROVIDED BY U. **ON-SITE LIGHTING** (SEE DWG. L-3)

MEET FLUSI NEAREST J Sewer Map PED. GATES V

(14) PAINTED TRAFFIC C-4 ARROWS - TYP.

— 30' - 4" SINGLE WHI 3 \ 5' CONC. WALK w/ 3

NE 12" I 6'H DECORATIVE M FENCE PLACED 6" PROPERTY LINE

Citv of Bridgeport Central High School 1 Lincoln Boulevard Vol. 401 Pg. 372

3 7 (3) BIKE RACH C-4 C-6 ON 25'x10' CO

9 END 60"H C.L.F. AND BEGIN 72" DECORA C-6 METAL FENCE

12 ±140 LF - 60"H C.L.F -) BEHIND RETAINING C-4 (FENCE TYPE 'C')

MOD. CONC. BLOCK C-4 ±66" HIGH

– 5'W C.L.F. GATE







SOUTHWEST COMMUNITY HEALTH CENTER

ANTINOZZI ASSOCIATES ARCHITECTURE & INTERIORS



**CITY OF BRIDGEPORT** 

### ZONING BOARD OF APPEALS APPLICATION

The undersigned presents the following application for: (Check all that Apply)

■ Variance □ Appeal from Zoning Officer □ Extension of Time Permit / Modification of Plan of Development □ Request for Re-hearing □ Change of Condition(s) of Approval; pursuant to the Zoning Regulations of the City of Bridgeport and/or the General Statutes of the State of Connecticut as to the premises located at:

| 1087                                                 | Railroad Avenue                                                                                                                                                              |