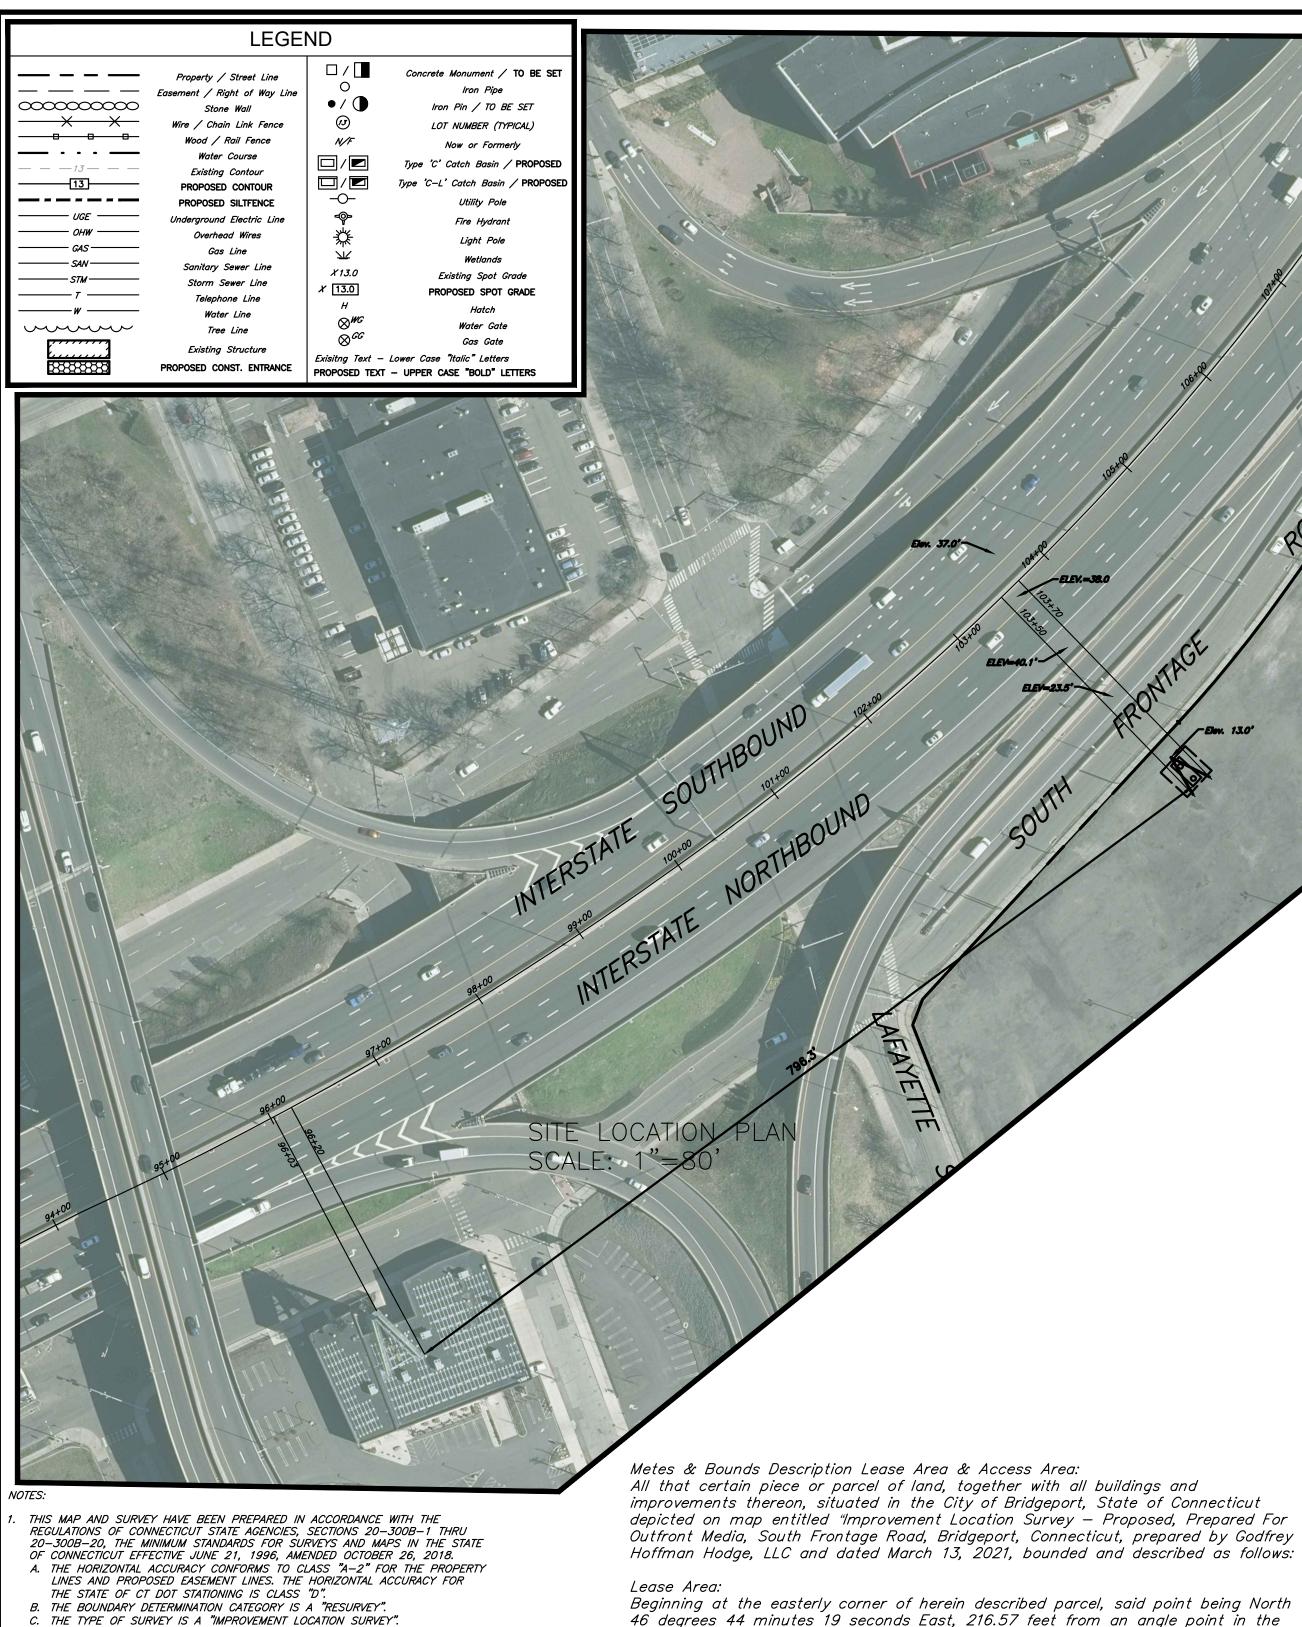

-----------------------------------------|-------------------------------------------------------------------------------|-------------------------------------------------------|-------------------------------------------------|-------|-------------------------|
| 500 MAIN ST                                 | CITY OF BRIDGEPORT - BASEBALL ST 45 LYON TER<br>HOUSING AUTHORITY OF THE CITY | 45 LYON TER                                           | BRIDGEPORT CT                                   | c     | 06604                   |
| ALLEN ST<br>600 MAIN ST<br>524 LAFAYETTE ST | OF BRIDGEPORT (BHA)<br>CITY OF BRIDGEPORT<br>CITY OF BRIDGEPORT               | 376 EAST WASHINGTON AVE<br>45 LYON TER<br>45 LYON TER | BRIDGEPORT CT<br>BRIDGEPORT CT<br>BRIDGEPORT CT | ៦ ៦ ៦ | 06608<br>06604<br>06604 |



- P. ALL MONUMENTATION FOUND OR SET IS DEPICTED ON THIS MAP.
- THE NORTH ARROW, BEARINGS, AND COORDINATES ARE BASED UPON THE CONNECTICUT STATE PLANE COORDINATE SYSTEM, NAD 83 UTILIZING THE STATE
- OF CONNECTICUT ACORN GPS NETWORK. A. ELEVATIONS BASED ON NAVD 88 DATUM AS PER THE STATE OF CONNECTUCUT LIDAR DATA AND FIELD VERIFIED BY GHH.
- REFERENCE MAP(S): A. RIGHT OF WAY SURVEY, MAP SHOWING LAND ACQUIRED FROM THE HOUSING AUTHORITY OF THE CITY OF BRIDGEPORT. BY; THE STATE OF CONNECTICUT HIGHWAY DEPARTMENT DATED: NOV. 25, 1966
- B. PLAN OF CONSTRUCTION OF CONNECTIUCUT ROUTE 25 BY; THE STATE OF CONNECTICUT HIGHWAY DEPARTMENT DATED: AUG. 3, 1965
- UNDERGROUND UTILITY, STRUCTURE AND FACILITY LOCATIONS DEPICTED AND NOTED HEREON MAY HAVE BEEN COMPILED, IN PART, FROM RECORD MAPPING SUPPLIED BY T