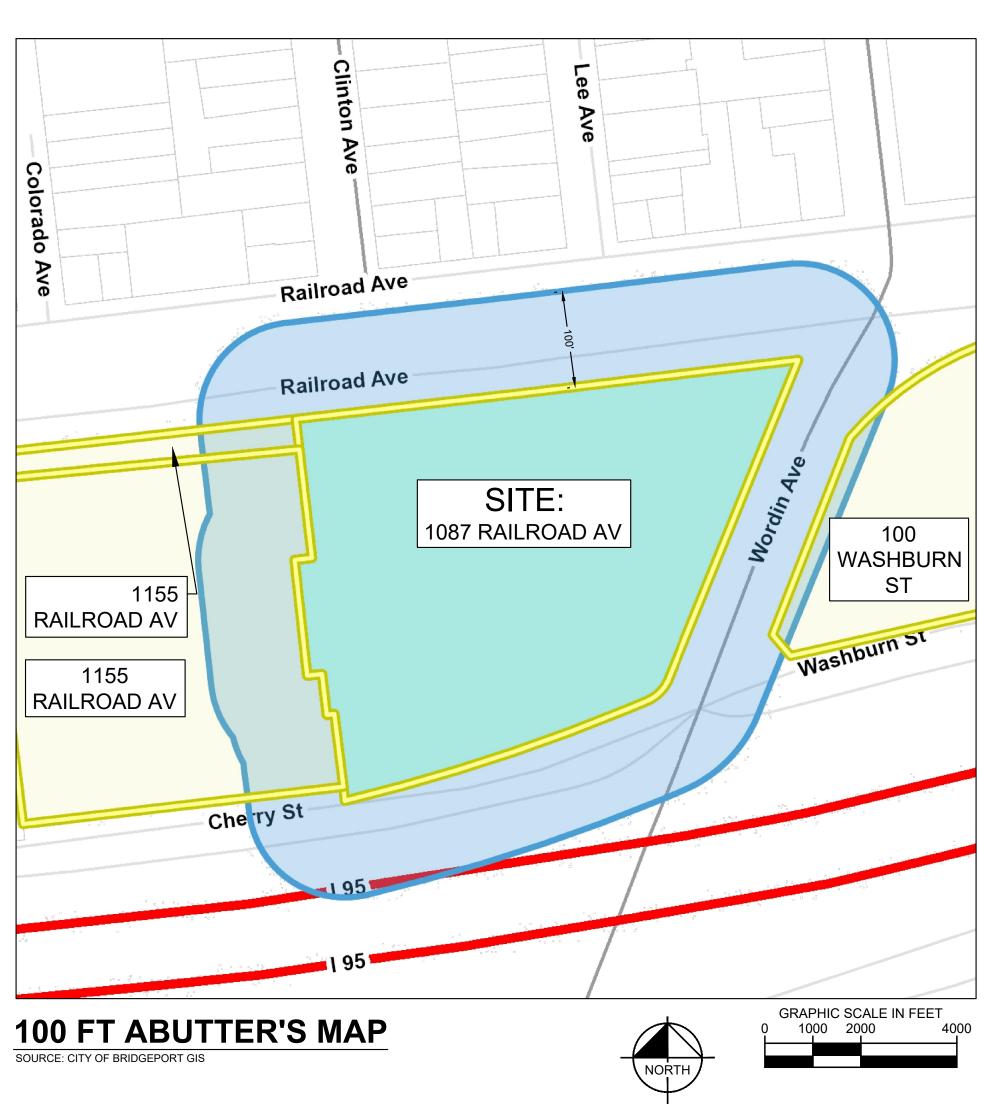

|
| RIDGEPORT, CT 06607<br>EL: (203) 332-5550                                                                                                                          | L-1.1                                                                                       | LANDSCAPING DETAILS                                                                                                                                                                                                                                                                                          |

# SITE PLAN APPLICATION PLANS FOR **PUBLIC STORAGE** 1087 RAILROAD AVENUE BRIDGEPORT, CT 06605





|                     | 100 FT PROPER     | TY OWNER'S LIST               |                                             |
|---------------------|-------------------|-------------------------------|---------------------------------------------|
| ADDRESS             | MBLU              | OWNER                         | OWNER ADDRESS                               |
| 1087 RAILROAD AVE   | 20 / 303 / 13 / A | PS PROPERTIES ADVISORS<br>INC | 701 WESTERN AVE<br>GLENDALE, CA 91201-5025  |
| 100 WASHBURN STREET | 20 / 426 / 1 / X  | 100 WASHBURN STREET LLC       | 100 WASHBURN STREET<br>BRIDGEPORT, CT 06605 |
| 1155 RAILROAD AVE   | 20 / 303 / 14 / A | BRIDGEPORT RENAISSANCE<br>LLC | 138 OLD REDDING ROAD<br>WESTON, CT 06883    |
| 1155 RAILROAD AVE   | 20 / 303 / 14 / A | BRIDGEPORT RENAISSANCE