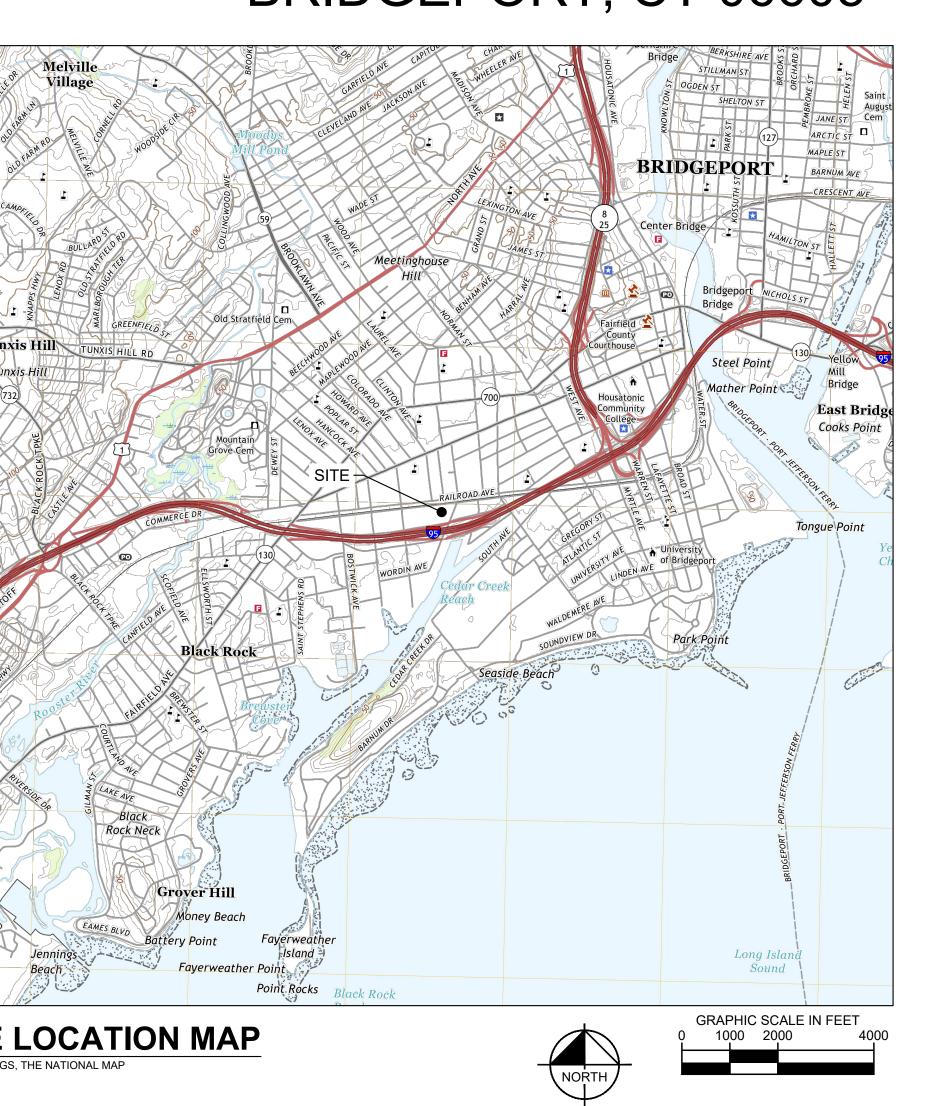

|
| RIDGEPORT, CT 06607<br>EL: (203) 332-5550                                                                                                                          | L-1.1                                                                                       | LANDSCAPING DETAILS                                                                                                                                                                                                                                                                                          |

# SITE PLAN APPLICATION PLANS FOR **PUBLIC STORAGE** 1087 RAILROAD AVENUE BRIDGEPORT, CT 06605





|                     | 100 FT PROPER     | TY OWNER'S LIST               |                                             |
|---------------------|-------------------|-------------------------------|---------------------------------------------|
| ADDRESS             | MBLU              | OWNER                         | OWNER ADDRESS                               |
| 1087 RAILROAD AVE   | 20 / 303 / 13 / A | PS PROPERTIES ADVISORS<br>INC | 701 WESTERN AVE<br>GLENDALE, CA 91201-5025  |
| 100 WASHBURN STREET | 20 / 426 / 1 / X  | 100 WASHBURN STREET LLC       | 100 WASHBURN STREET<br>BRIDGEPORT, CT 06605 |
| 1155 RAILROAD AVE   | 20 / 303 / 14 / A | BRIDGEPORT RENAISSANCE<br>LLC | 138 OLD REDDING ROAD<br>WESTON, CT 06883    |
| 1155 RAILROAD AVE   | 20 / 303 / 14 / A | BRIDGEPORT RENAISSAN