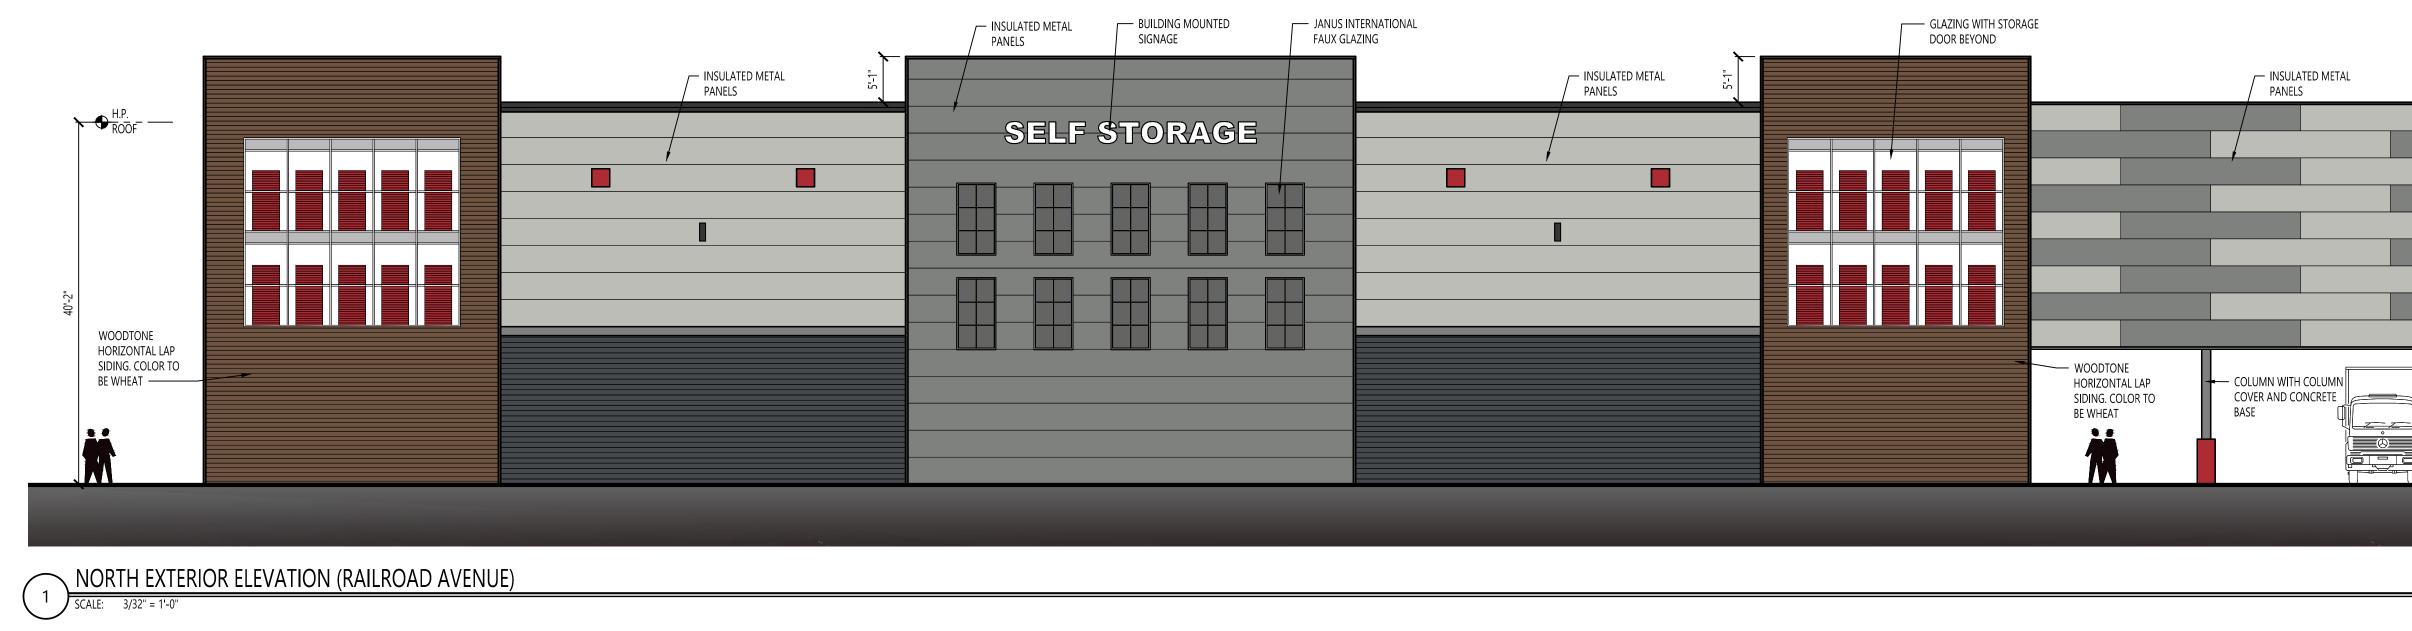

|
| SCHEMATIC<br>SITE PLAN AND<br>ZONING INFO.                                                                                                                                                                                                                                 |
| <b>ASP-100</b>                                                                                                                                                                                                                                                             |

**†** 

AVENU S T W I C H

Ο

Ω

ш

↓ 1

APPROXIMATE
 LOCATION OF DOT
 EASEMENT











| JJANN<br>Architecture Planning Design<br>406 North Country Road<br>Saint James, NY 11780<br>(631) 862-8095<br>JMN-Architecture.com                                                                                                                                           |
|------------------------------------------------------------------------------------------------------------------------------------------------------------------------------------------------------------------------------------------------------------------------------|
|