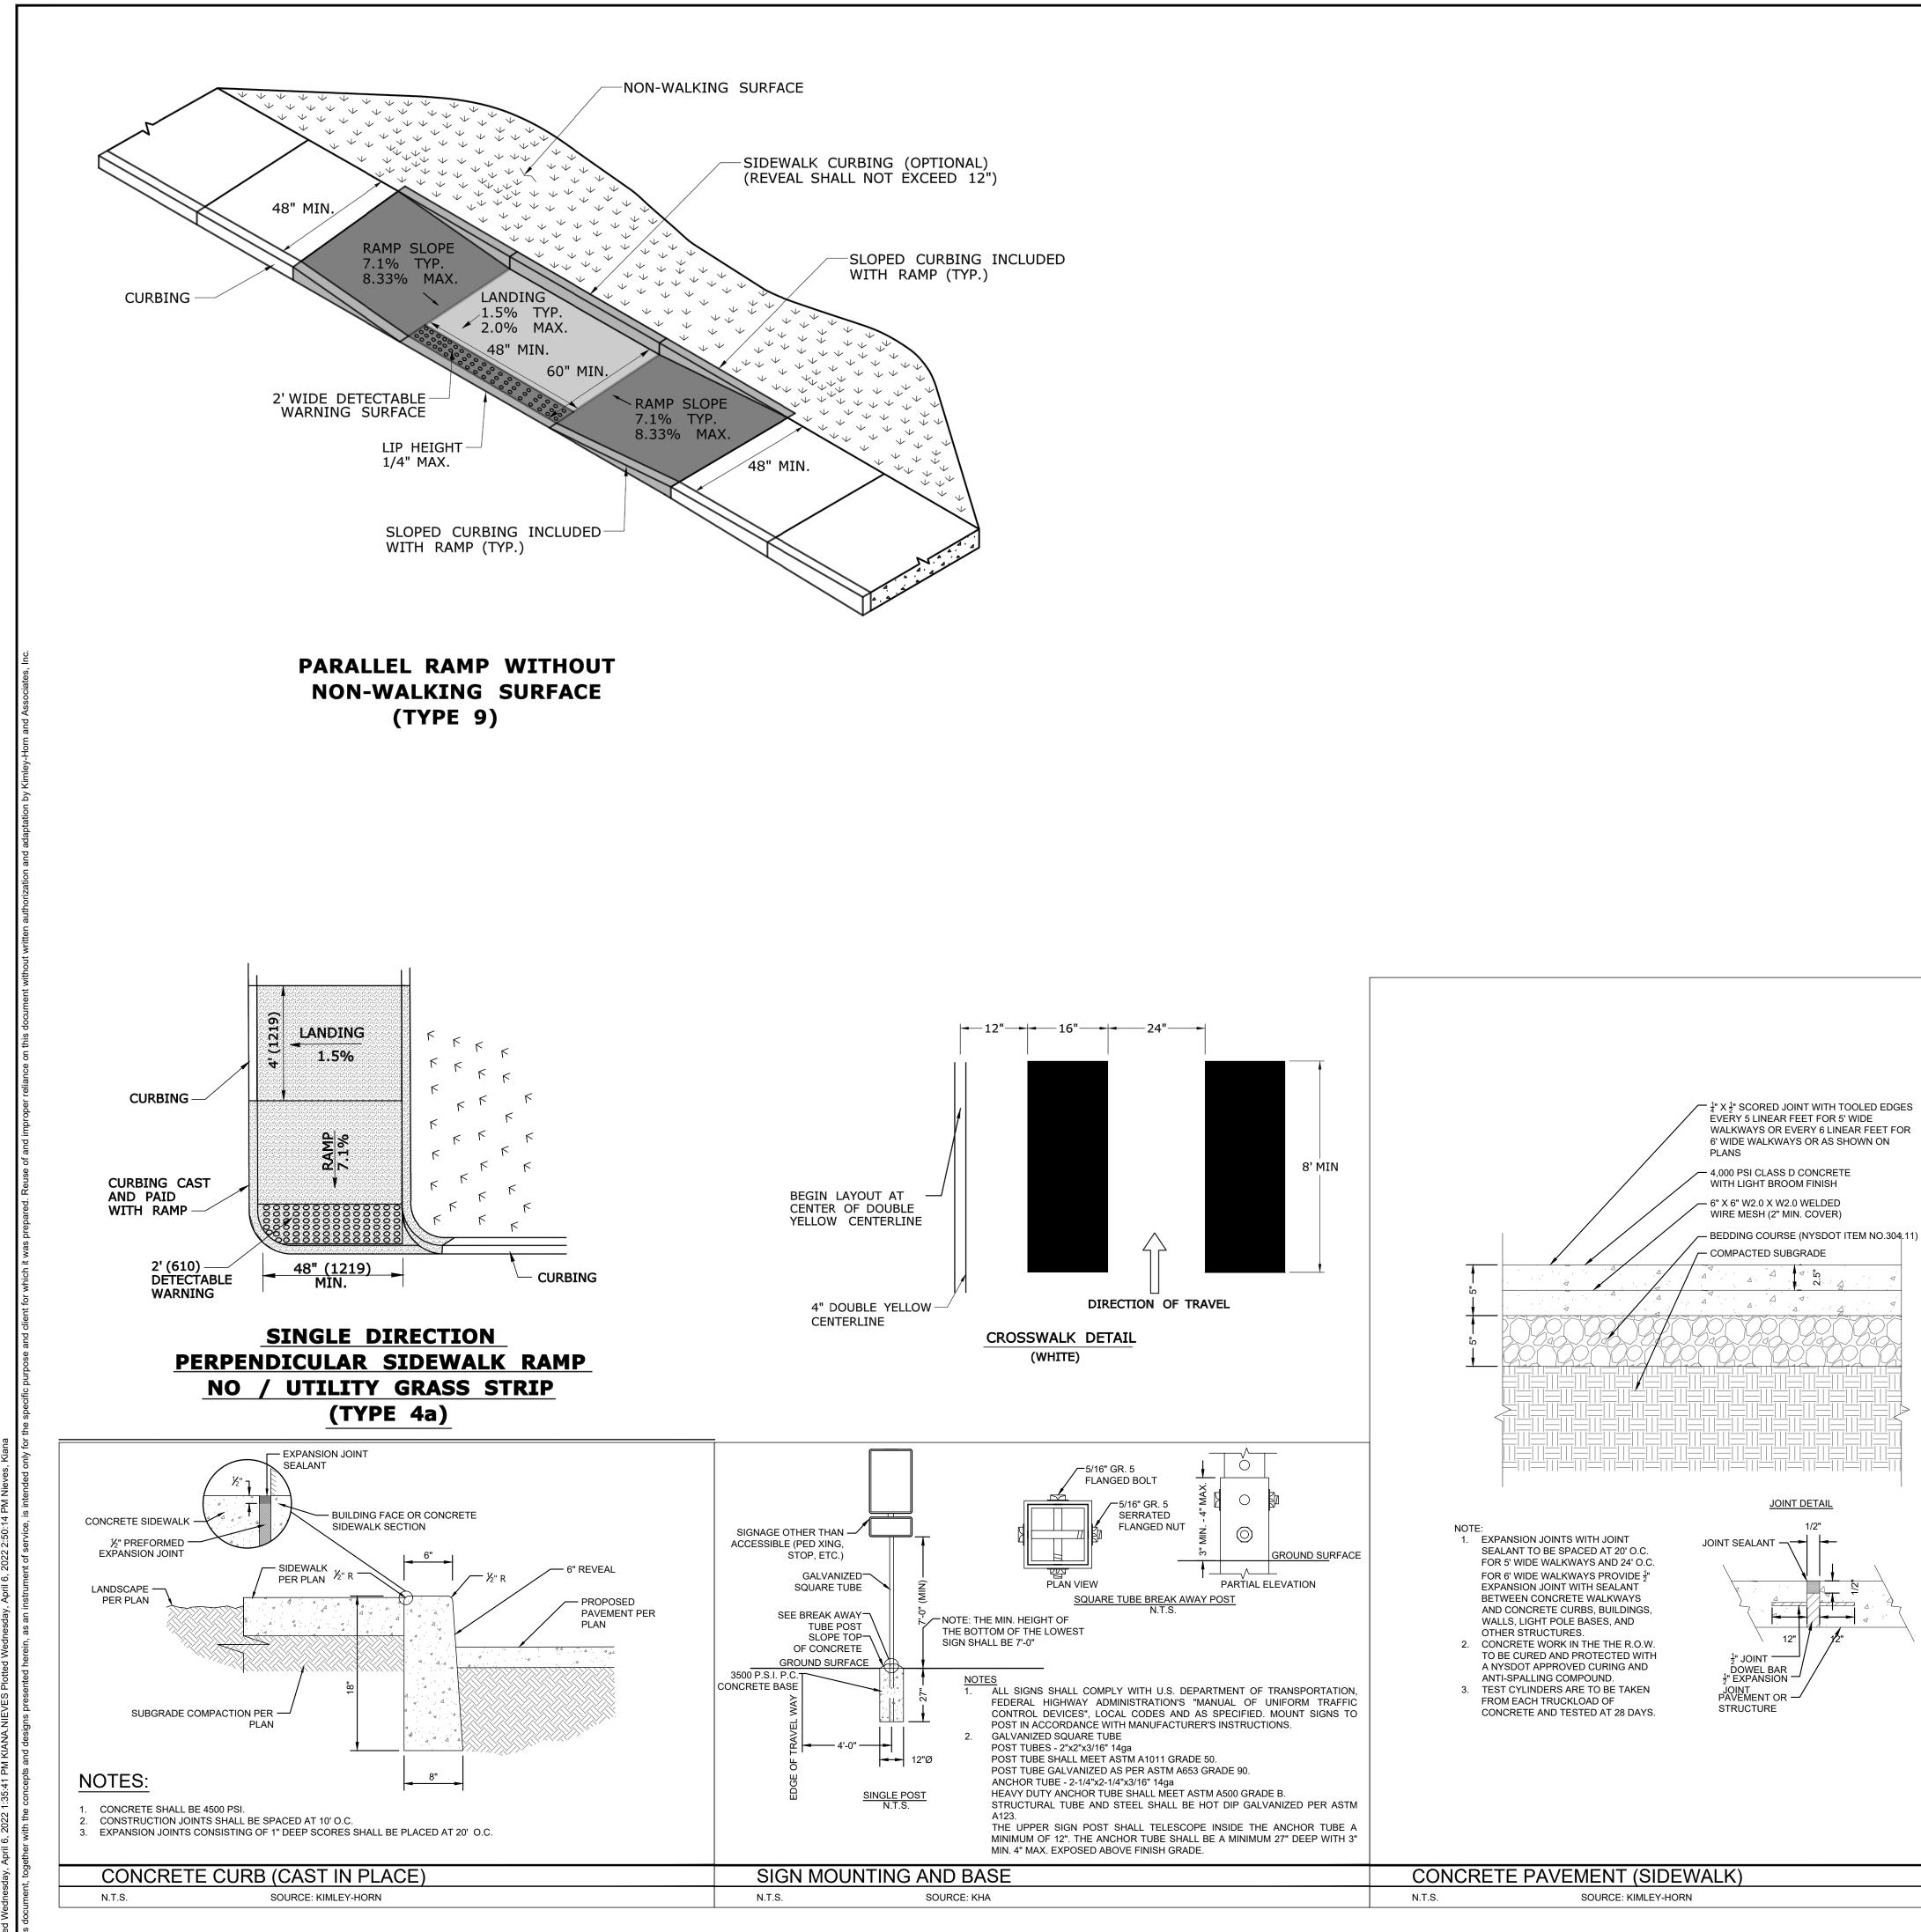

T / STORY |  |  |
| MAX. HEIGHT FENCE                                    | 6 FT                       | 8 FT     | 6 FT                         |  |  |
| (SP) SPECIAL PERMIT REQUIRED                         | )                          |          |                              |  |  |

(V) VARIANCE REQUIRED

### PARKING SUMMARY

|                              | REQUIRED     | EXISTING     | PROPOSED     |  |
|------------------------------|--------------|--------------|--------------|--|
| MINIMUM PARKING<br>DIMENSION | 9 FT X 18 FT | 9 FT X 18 FT | 9 FT X 18 FT |  |
| MINIMUM PARKING<br>SPACES    | N/A          | 7 SPACES     | 22 SPACES    |  |



C-3.0



GRAPHIC SCALE IN FEET



Wednesday, April 6, 2022 2:04:16 PM KIANA.NIEVES Plotted Wednesday, April 6, 2022 2:48:45 PM Nieves,









K:\WHP\_Civil\112281000\_PS Bridgeport CT\6. CAD\Plansheets\C-7.0 CONSTRUCTION DETAILS.dwg





iday, April 1, 2022 10:14:22 AM TIM.ZHANG Plotted Wednesday, April 6, 2022 2:51:08 PM Nieve

| BULK LANDSCAPE REQUIREMENTS                     |                                                                                                                                                                                                  |                                                   |           |                                                                         |
|-------------------------------------------------|-----------------------------------------------------------------------------------------------------------------------------------------------------------------------------