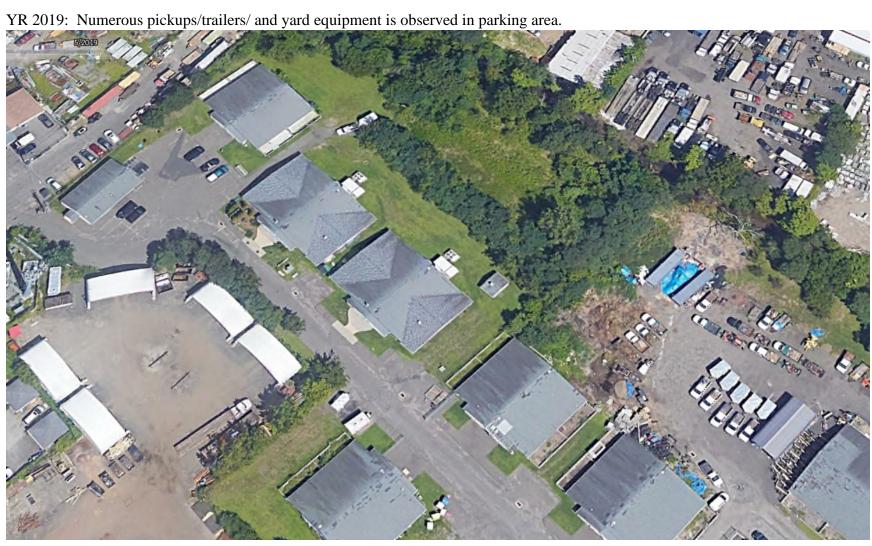

e numerous snow plows located in tat area.

Ben Pagoni AFT Investigations



YR 2010-No Construction. Note trees in the middle of the pasture.

 $\setminus$ 



Year: 2012: Construction and dirt removal-Trees remain in place in middle ot pasture



YR 2013-Construction equipment removed, trees in place, mound of dirt remains.



YR 2015: Dirt mound is being worked on. First time observation of two Conex Boxes along with vehicles parked in what is now a parking area.





YR: 2016 : Dirt mound partially removed. Construction/yard equipment is observed in parking lot.



YR 2017: Dirt mound being excavated. Significant increase in construction/yard equipment in parking area.



YR: 2018: Dirt mount continues to be excavated. Numerous construction/yard equipment is observed in parking area.



YR 2020: Numerous trucks/trailers/yard equipment is observed in parking area. Note: This photo did not focus properly, however the equipment can still be seen.





May 6, 2021: The parking area is completely empty except for the two Conex boxes.

May 6, 2021: Empty parking area



#### 236 EVERGREEN ST

Q Sales 🚔 Print 📄 Field Card 🛛 🎗 Map It

| Location   | 236 EVERGREEN ST | Mblu           | 53/ 1537/ 18/K /   |
|------------|------------------|----------------|--------------------|
| Acct#      | R0048805         | Owner          | BRIDGEPORT CITY OF |
| Assessment | \$1,127,090      | Appraisal      | \$1,610,100        |
| PID        | 13678            | Building Count | 3                  |

#### **Current Value**

|                | Appraisal    |           |             |
|-----