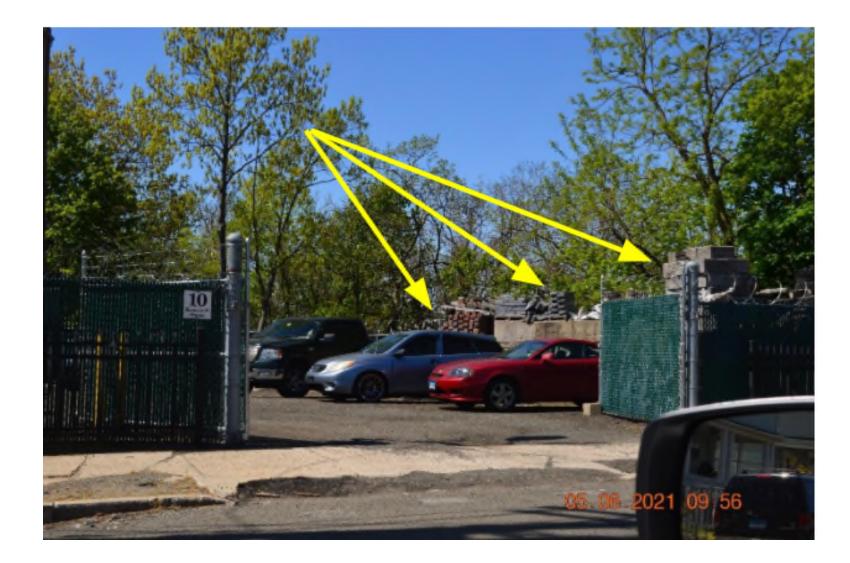

|
|                     | A CONTRACTOR OF A CONTRACTOR OF A CONTRACTOR OF A CONTRACTOR OF A CONTRACTOR A |



















# Bridgeport Enterprise Zone

9 Island Brook Avenue For Thomas Astram

## **Overall View of Bridgeport Enterprise Zone**





#### Overall View of Bridgeport Enterprise Zone Cont.

- Overall View of Bridgeport Enterprise Zone
- Red Arrows indicate companies with outside storage similar to Architectural Stone Group (ASG), LLC located at 9 Island Brook.
- Green arrows indicates ASG.

#### **5 Roosevelt Street - Street View**



Yellow arrows points to like items associated with 9 Island Brook Avenue.

#### **5 Roosevelt Street Overview**



#### **10 Roosevelt Street**



## 9 Island Brook Avenue - Street View Property of Thomas Astram



#### 9 Island Brook Avenue – Overview Property of Thomas Astram



# 28 Hill Street -Overview



#### **28 Hill Street - Street View**



#### 28 Hill Street - Street View



#### 28 Hill Street - Street View



## **End of Tracy Street - Street View**



### **End of Tracy Street - Street View**



#### **144 Island Brook Avenue - Street View**



#### **12 Chase Street - Street View**



#### **186 Island Brook Avenue - Street View**



#### **186 Island Brook Avenue - Street View**



### **120 River Street - Overall View**



#### **120 River Street - Street View**







Date: October 7, 2021

Mr. Thomas Astram 9 Island Brook Avenue Bridgeport, CT 06606

Dear Tom,

This email will include photographs of the area ide