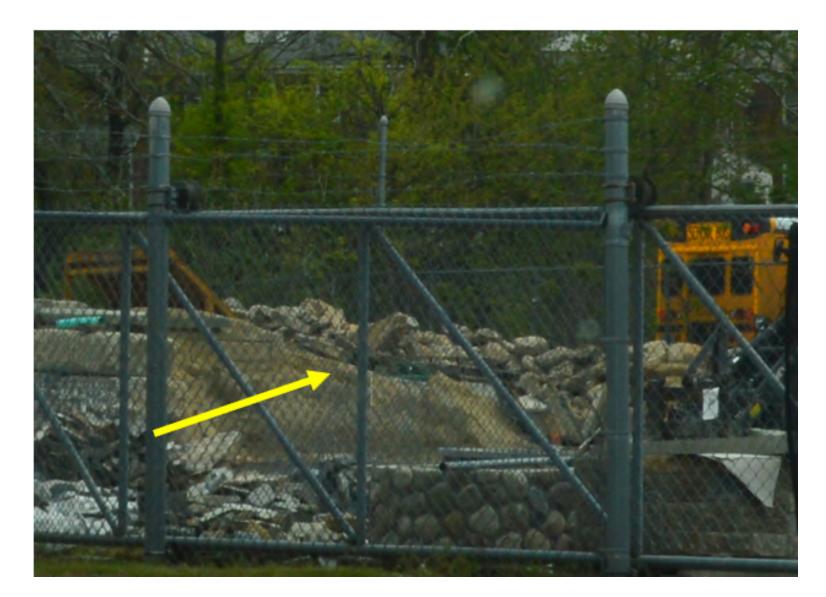

ew**



Yellow arrows points to like items associated with 9 Island Brook Avenue.

#### **5 Roosevelt Street Overview**



#### **10 Roosevelt Street**



## 9 Island Brook Avenue - Street View Property of Thomas Astram



#### 9 Island Brook Avenue – Overview Property of Thomas Astram



# 28 Hill Street -Overview



#### **28 Hill Street - Street View**



#### 28 Hill Street - Street View



#### 28 Hill Street - Street View



## **End of Tracy Street - Street View**



### **End of Tracy Street - Street View**



#### **144 Island Brook Avenue - Street View**



#### **12 Chase Street - Street View**



#### **186 Island Brook Avenue - Street View**



#### **186 Island Brook Avenue - Street View**



### **120 River Street - Overall View**



#### **120 River Street - Street View**







Date: October 7, 2021

Mr. Thomas Astram 9 Island Brook Avenue Bridgeport, CT 06606

Dear Tom,

This email will include photographs of the area identified as 236 Evergreen Street, Brideport. This is the same location as that of the Bridgeport Animal Control facility.

On the top of each photograph is the year the photograph was taken, beginning with YR 2013 to YR 2020. YR 2/2020 is not clear due to some unforeseen circumstance with the satellite imaging. You will notice YR 2010 depicts a grassy area with no construction, with the following years showing an increase in construction/yard equipment, then all equipment removed for 2021.

You will also see on pages 14 and 15 information regarding the property and property owners.

I will forward you letters I will write to Bridgeport in a