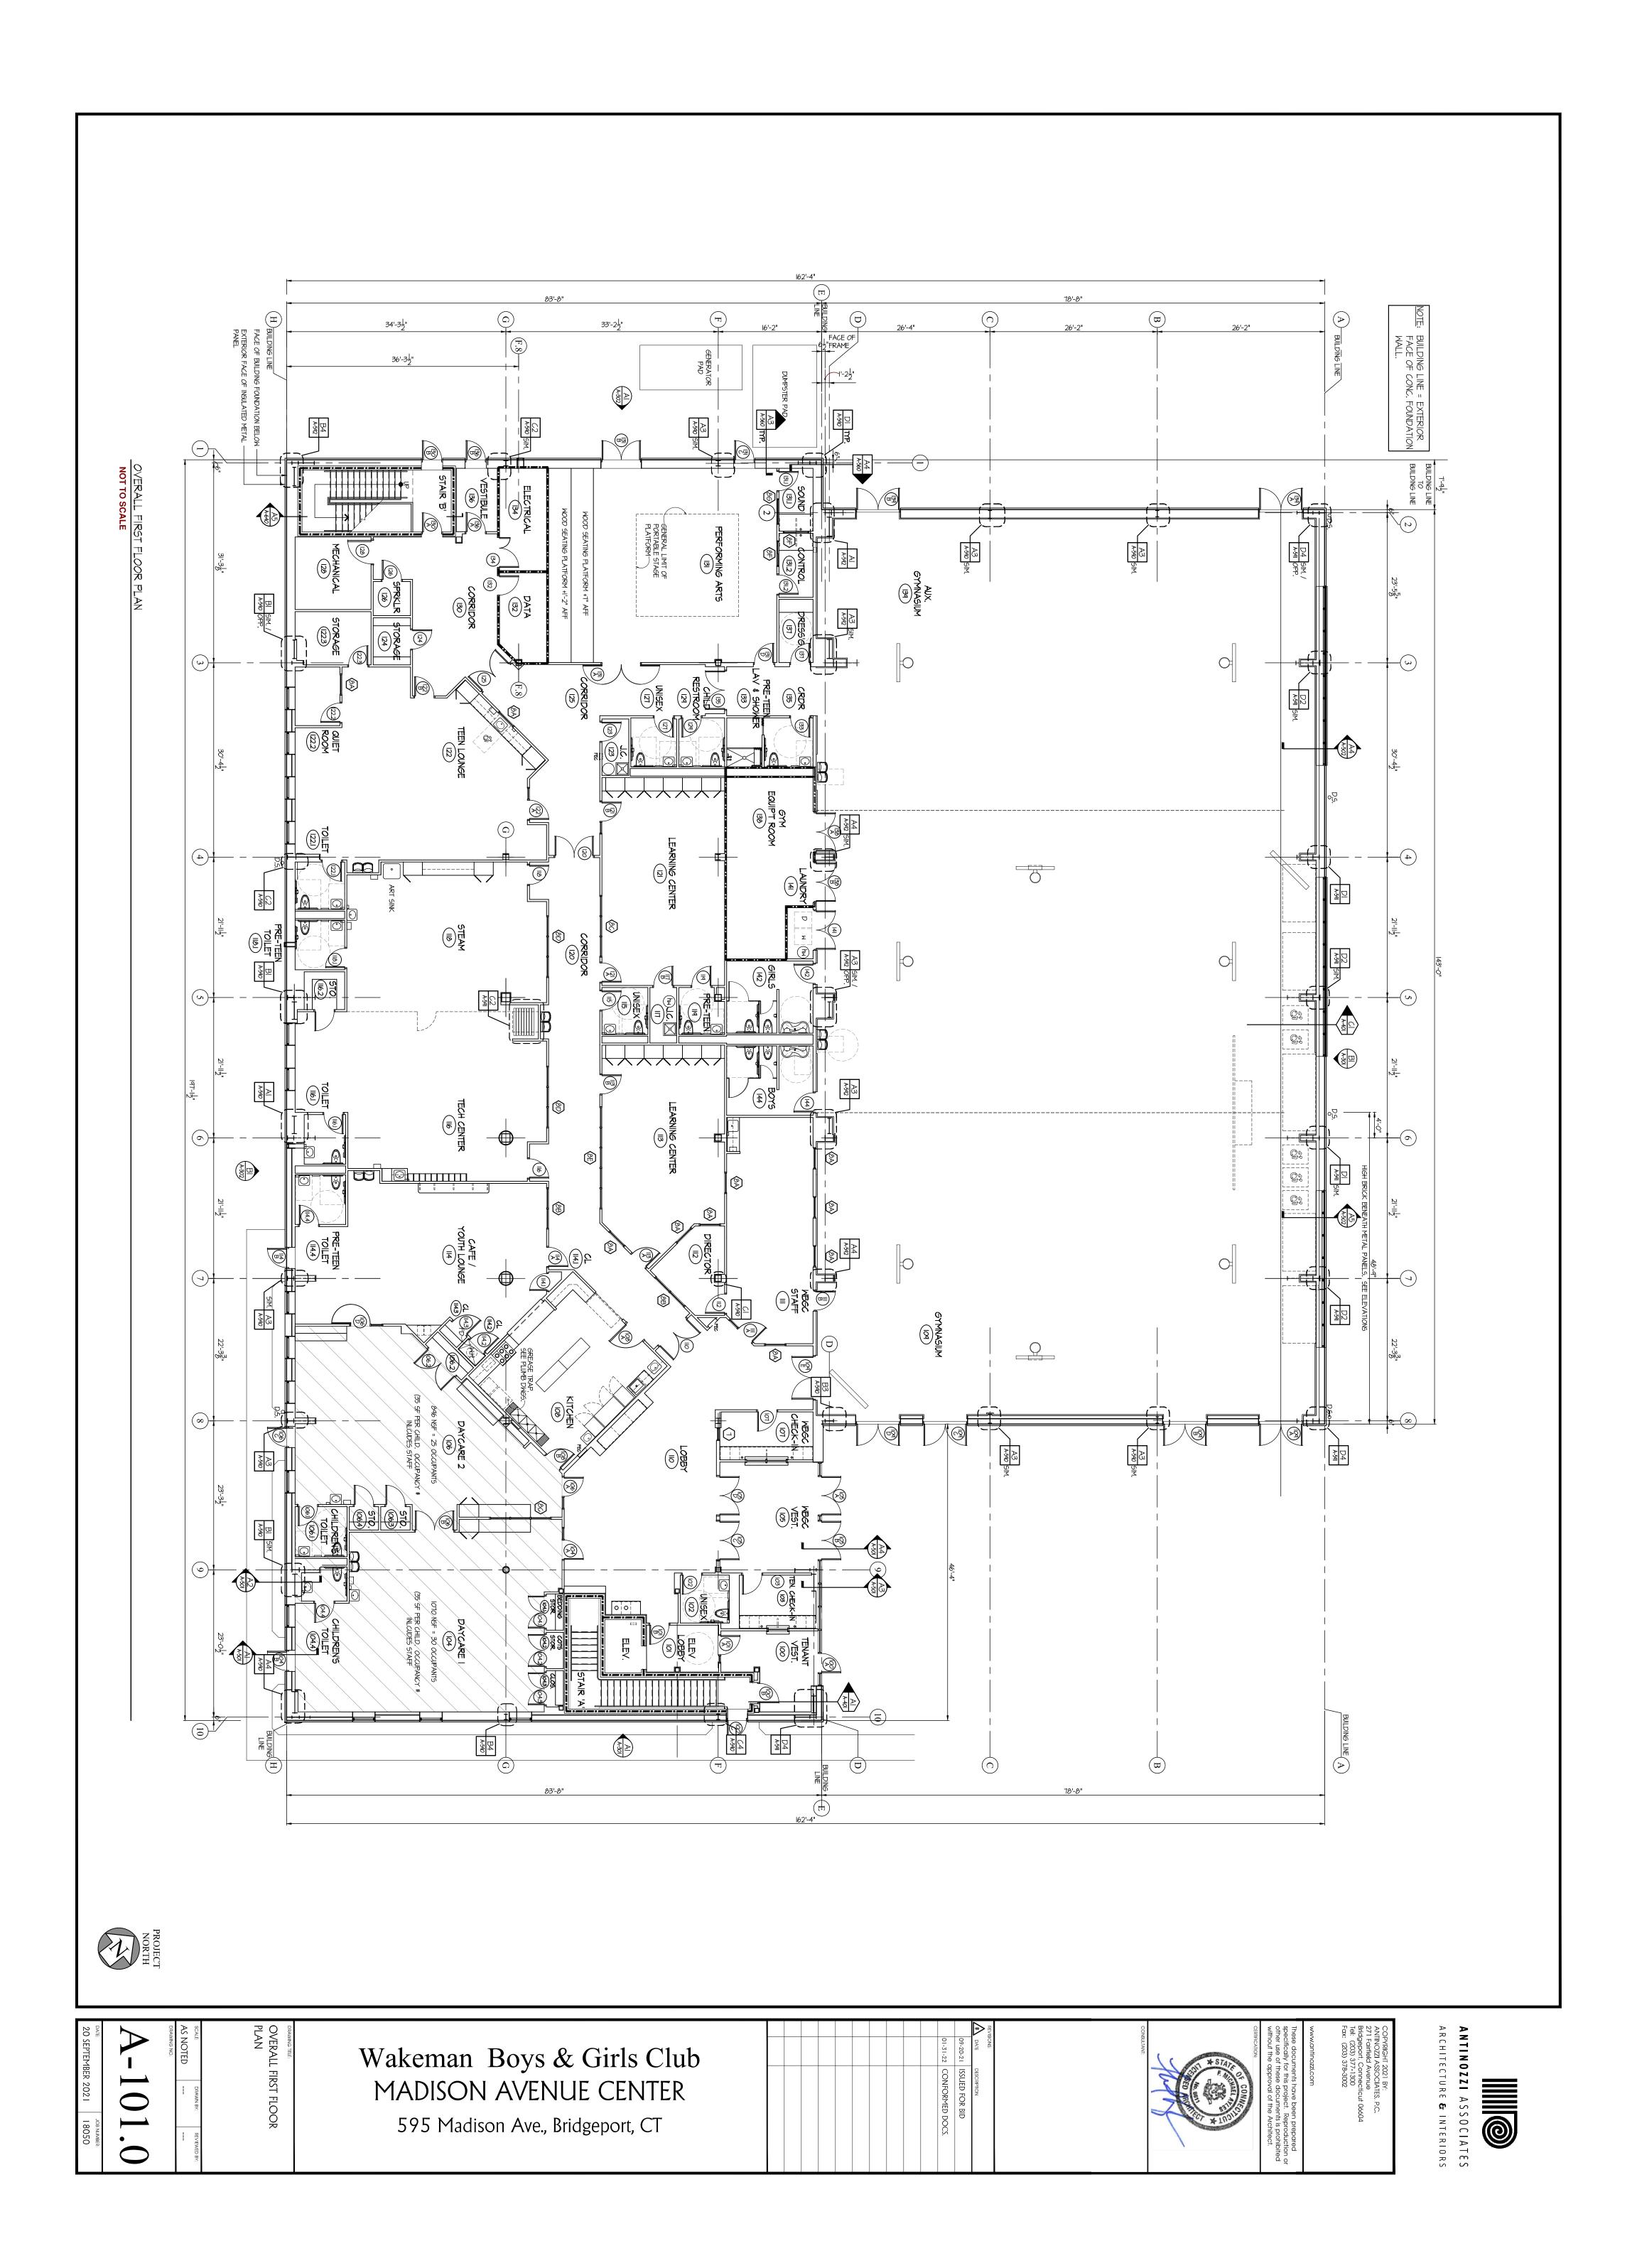

|                                            |                                                      |                                 |             |

( IN FEET )

1 inch = 20 ft.



ASSOCIATES E & INTERIORS



NEW OVERHEAD SE BE PROVIDED BY U. **ON-SITE LIGHTING** (SEE DWG. L-3)

MEET FLUSI NEAREST J Sewer Map PED. GATES V

(14) PAINTED TRAFFIC C-4 ARROWS - TYP.

— 30' - 4" SINGLE WHI 3 \ 5' CONC. WALK w/ 3

NE 12" I 6'H DECORATIVE M FENCE PLACED 6" PROPERTY LINE

Citv of Bridgeport Central High School 1 Lincoln Boulevard Vol. 401 Pg. 372

3 7 (3) BIKE RACH C-4 C-6 ON 25'x10' CO

9 END 60"H C.L.F. AND BEGIN 72" DECORA C-6 METAL FENCE

12 ±140 LF - 60"H C.L.F -) BEHIND RETAINING C-4 (FENCE TYPE 'C')

MOD. CONC. BLOCK C-4 ±66" HIGH

– 5'W C.L.F. GATE







SOUTHWEST COMMUNITY HEALTH CENTER

ANTINOZZI ASSOCIATES ARCHITECTURE & INTERIORS



**CITY OF BRIDGEPORT** 

### ZONING BOARD OF APPEALS APPLICATION

The undersigned presents the following application for: (Check all that Apply)

■ Variance □ Appeal from Zoning Officer □ Extension of Time Permit / Modification of Plan of Development □ Request for Re-hearing □ Change of Condition(s) of Approval; pursuant to the Zoning Regulations of the City of Bridgeport and/or the General Statutes of the State of Connecticut as to the premises located at:

| 1087                                                 | Railroad Avenue                                                                                                                                                              |