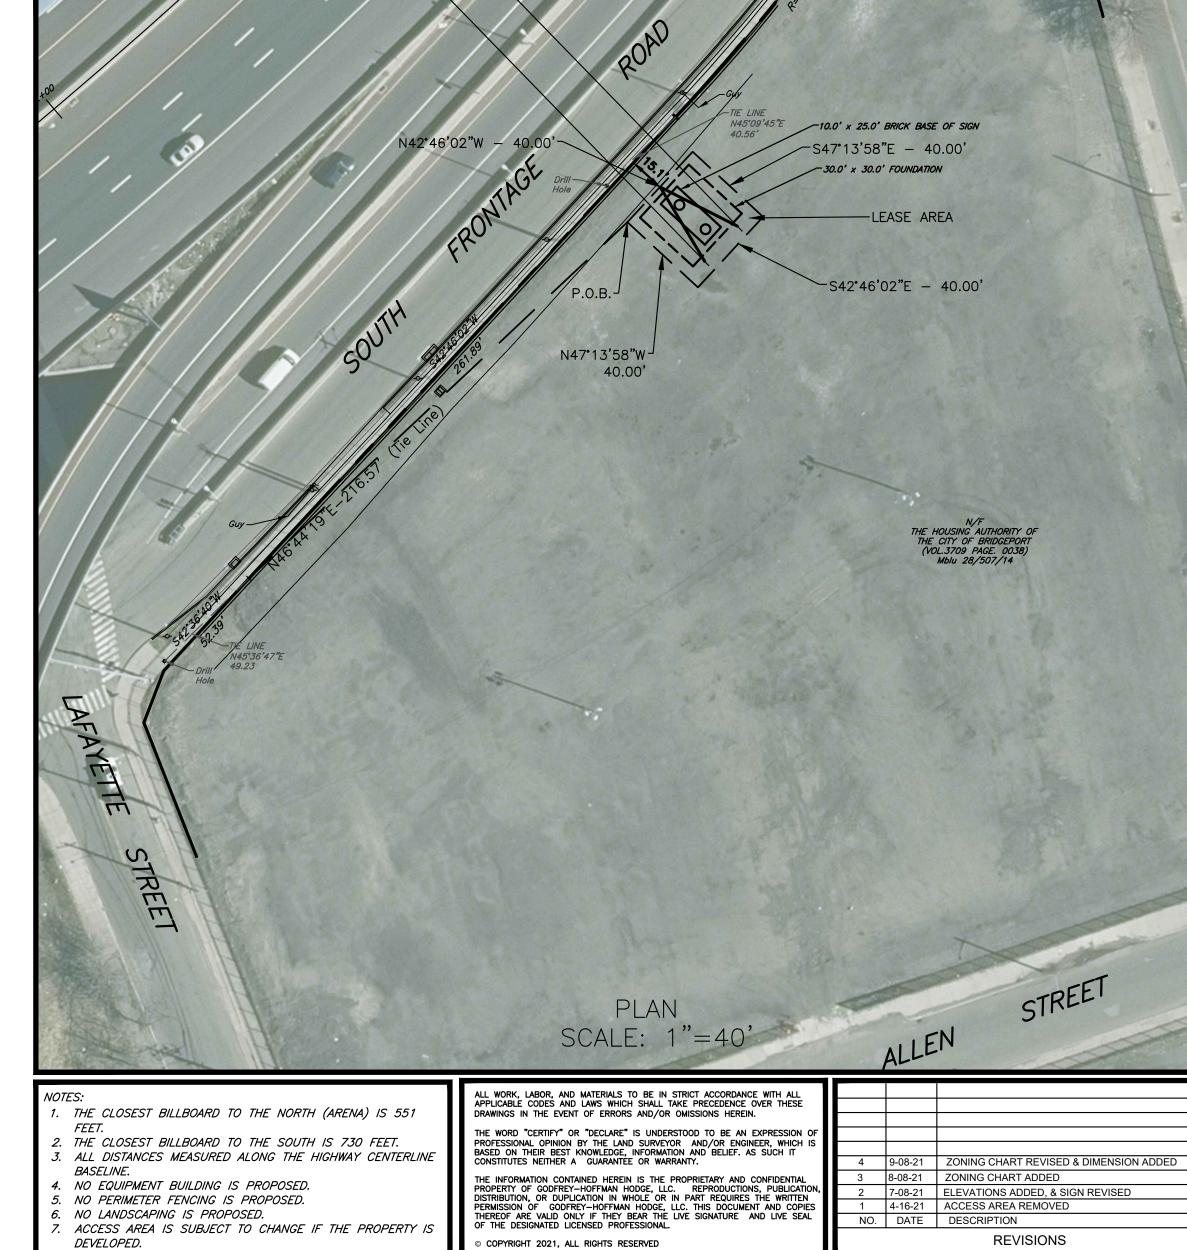

31           |   |
|         | Area                                                           |                              | 900 SF per face |   |
|         | Height above I-95 Surface at                                   |                              | ·               |   |
|         | Point Nearest Advertising Sign                                 |                              | 60'             |   |
|         | Distance from billboard south of                               |                              |                 |   |
|         | I-95                                                           |                              | 1000'           |   |
|         |                                                                |                              |                 |   |





SITE LOCATION MAP