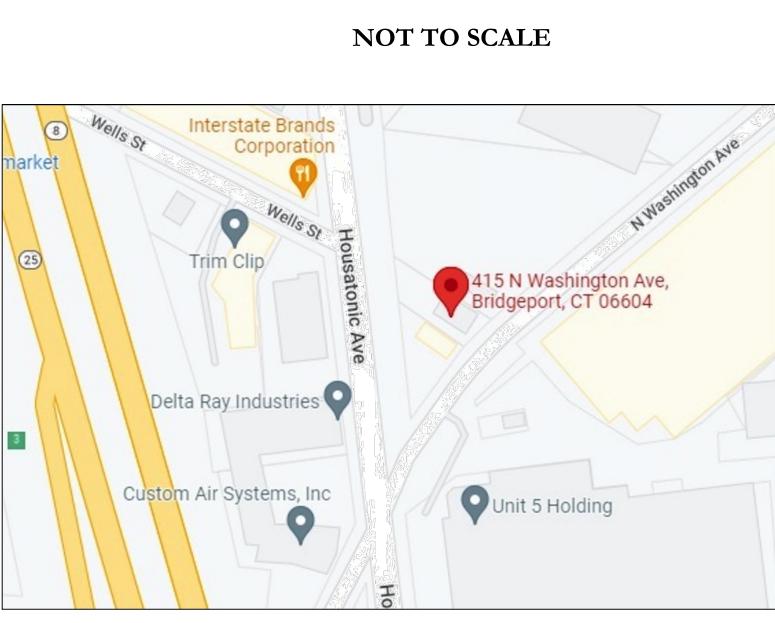

765 Housatonic Avenue LLC                          | 25 Wells St                   |
| 765 Housatonic Avenue                              | Bridgeport, CT 06604          |
| Bridgeport, CT 06604                               |                               |
| 855 Housatonic Ave.                                |                               |
| Wells Street LLC.                                  |                               |
| C/O Mawley Avenue Assoc.                           |                               |
| 375 Mountain Grove St.                             |                               |
| Bridgeport, CT 06604                               |                               |
|                                                    |                               |



# LOCATION MAP



## **P2 CIVIC & INSTITUTIONAL** ZONE DEVELOPMENT STANDARDS

| STANDARDS                     | ALLOWED                   | EXISTING | PROPOSED            |
|-------------------------------|---------------------------|----------|---------------------|
| lot width, minimum            | 50 ft                     | 58.5 ft  | 58.5 ft             |
| Primary Street Setback, min.  | 10 ft                     | 10.17 ft | 10.17 ft            |
| Non-Primary St. Setback, min. | 5 ft                      | 37.8 ft  | 37.8 ft             |
| Side Setback, min.            | 5 ft.                     | 4 ft.    | 4 ft. <b>*</b>      |
| Space between buildings, min. | 12 ft.                    | 20 ft.   | 20 ft.              |
| Rear setback, min.            | 10 ft.                    | 37.8 ft. |