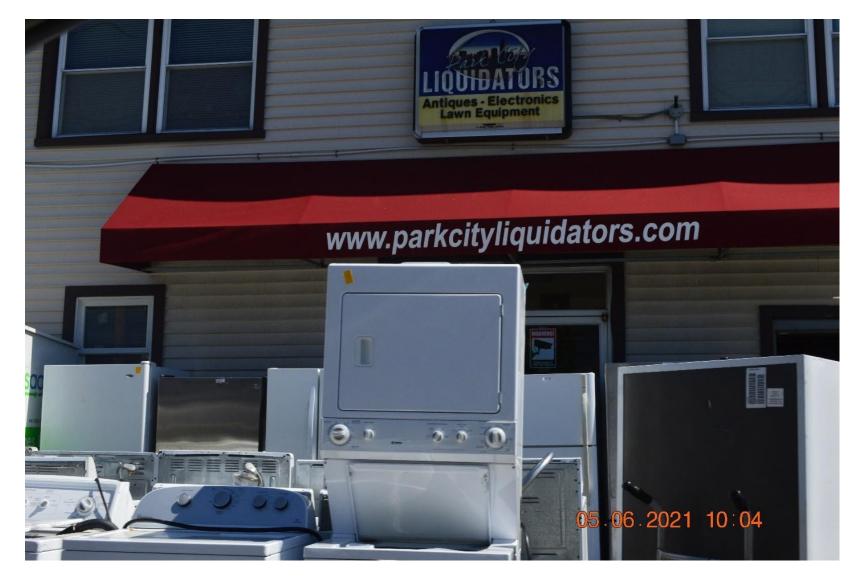

to Architectural Stone Group (ASG), LLC located at 9 Island Brook.
- Green arrows indicates ASG.

#### **5 Roosevelt Street - Street View**



Yellow arrows points to like items associated with 9 Island Brook Avenue.

#### **5 Roosevelt Street Overview**



#### **10 Roosevelt Street**



## 9 Island Brook Avenue - Street View Property of Thomas Astram



#### 9 Island Brook Avenue – Overview Property of Thomas Astram



# 28 Hill Street -Overview



#### **28 Hill Street - Street View**



#### 28 Hill Street - Street View



#### 28 Hill Street - Street View



## **End of Tracy Street - Street View**



### **End of Tracy Street - Street View**



#### **144 Island Brook Avenue - Street View**



#### **12 Chase Street - Street View**



#### **186 Island Brook Avenue - Street View**



#### **186 Island Brook Avenue - Street View**



### **120 River Street - Overall View**



#### **120 River Street - Street View**







Date: October 7, 2021

Mr. Thomas Astram 9 Island Brook Avenue Bridgeport, CT 06606

Dear Tom,

This email will include photographs of the area identified as 236 Evergreen Street, Brideport. This is the same location as that of the Bridgeport Animal Control facility.

On the top of each photograph is the year the photograph was taken, beginning with YR 2013 to YR 2020. YR 2/2020 is not clear due to some unforeseen circumstance with the satellite imaging. You will notice YR 2010 depicts a grassy area with no construction, with the following years showing an increase in construction/yard equipment, then all equipment removed for 2021.

You will also se