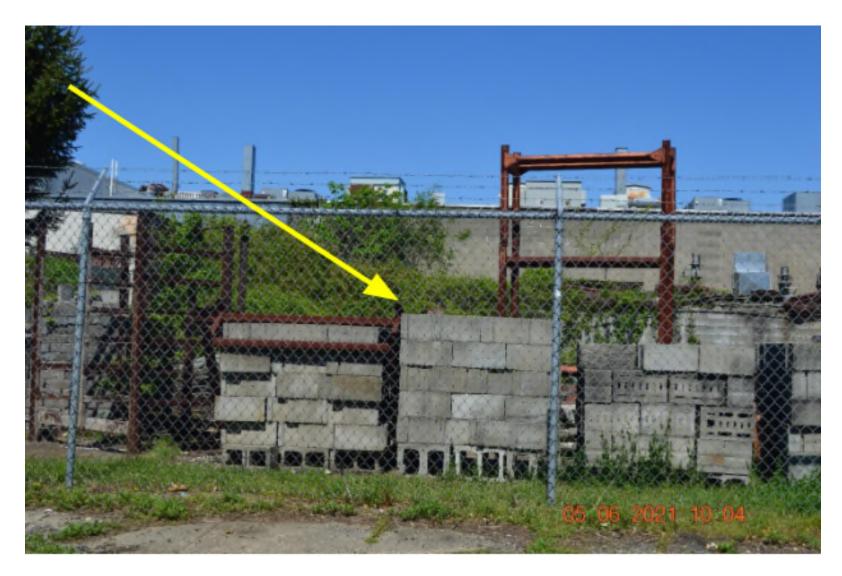

ws indicate companies with outside storage similar to Architectural Stone Group (ASG), LLC located at 9 Island Brook.
- Green arrows indicates ASG.

#### **5 Roosevelt Street - Street View**



Yellow arrows points to like items associated with 9 Island Brook Avenue.

#### **5 Roosevelt Street Overview**



#### **10 Roosevelt Street**



## 9 Island Brook Avenue - Street View Property of Thomas Astram



#### 9 Island Brook Avenue – Overview Property of Thomas Astram



# 28 Hill Street -Overview



#### **28 Hill Street - Street View**



#### 28 Hill Street - Street View



#### 28 Hill Street - Street View



## **End of Tracy Street - Street View**



### **End of Tracy Street - Street View**



#### **144 Island Brook Avenue - Street View**



#### **12 Chase Street - Street View**



#### **186 Island Brook Avenue - Street View**



#### **186 Island Brook Avenue - Street View**



### **120 River Street - Overall View**



#### **120 River Street - Street View**







Date: October 7, 2021

Mr. Thomas Astram 9 Island Brook Avenue Bridgeport, CT 06606

Dear Tom,

This email will include photographs of the area identified as 236 Evergreen Street, Brideport. This is the same location as that of the Bridgeport Animal Control facility.

On the top of each photograph is the year the photograph was taken, beginning with YR 2013 to YR 2020. YR 2/2020 is not clear due to some unforeseen circumstance with the satellite imaging. You will notice YR 2010 depicts a grassy area with no construction, with the following years showing an increase in construction/yard equipment, then