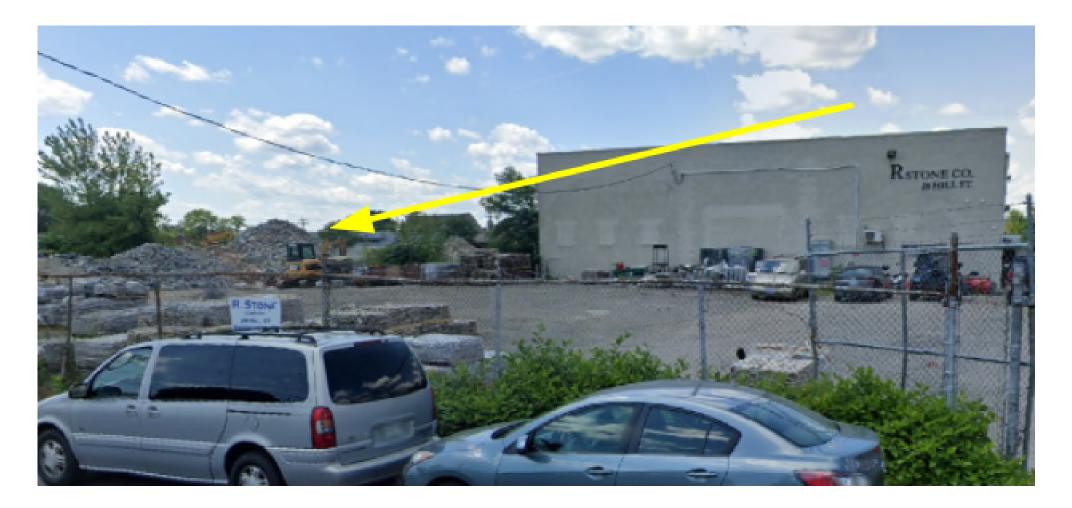

# Bridgeport Enterprise Zone

9 Island Brook Avenue For Thomas Astram

## **Overall View of Bridgeport Enterprise Zone**





#### Overall View of Bridgeport Enterprise Zone Cont.

- Overall View of Bridgeport Enterprise Zone
- Red Arrows indicate companies with outside storage similar to Architectural Stone Group (ASG), LLC located at 9 Island Brook.
- Green arrows indicates ASG.

#### **5 Roosevelt Street - Street View**



Yellow arrows points to like items associated with 9 Island Brook Avenue.

#### **5 Roosevelt Street Overview**



#### **10 Roosevelt Street**



## 9 Island Brook Avenue - Street View Property of Thomas Astram



#### 9 Island Brook Avenue – Overview Property of Thomas Astram



# 28 Hill Street -Overview



#### **28 Hill Street - Street View**



#### 28 Hill Street - Street View



#### 28 Hill Street - Street View



## **End of Tracy Street - Street View**



### **End of Tracy Street - Street View**



#### **144 Island Brook Avenue - Street View**



#### **12 Chase Street - Street View**



#### **186 Island Brook Avenue - Street View**



#### **186 Island Brook Avenue - Street View**



### **120 River Street - Overall View**



#### **120 River Street - Street View**







Date: October 7, 2021

Mr. Thomas Astram 9 Island Brook Avenue Bridgeport, CT 06606

Dear Tom,

This email will include photographs of the area identified as 236 Evergreen Street, Brideport. This is the same location as that of the Bridgeport Animal Control facility.

On the top of each photograph is the year the photograph was taken, beginning with Y