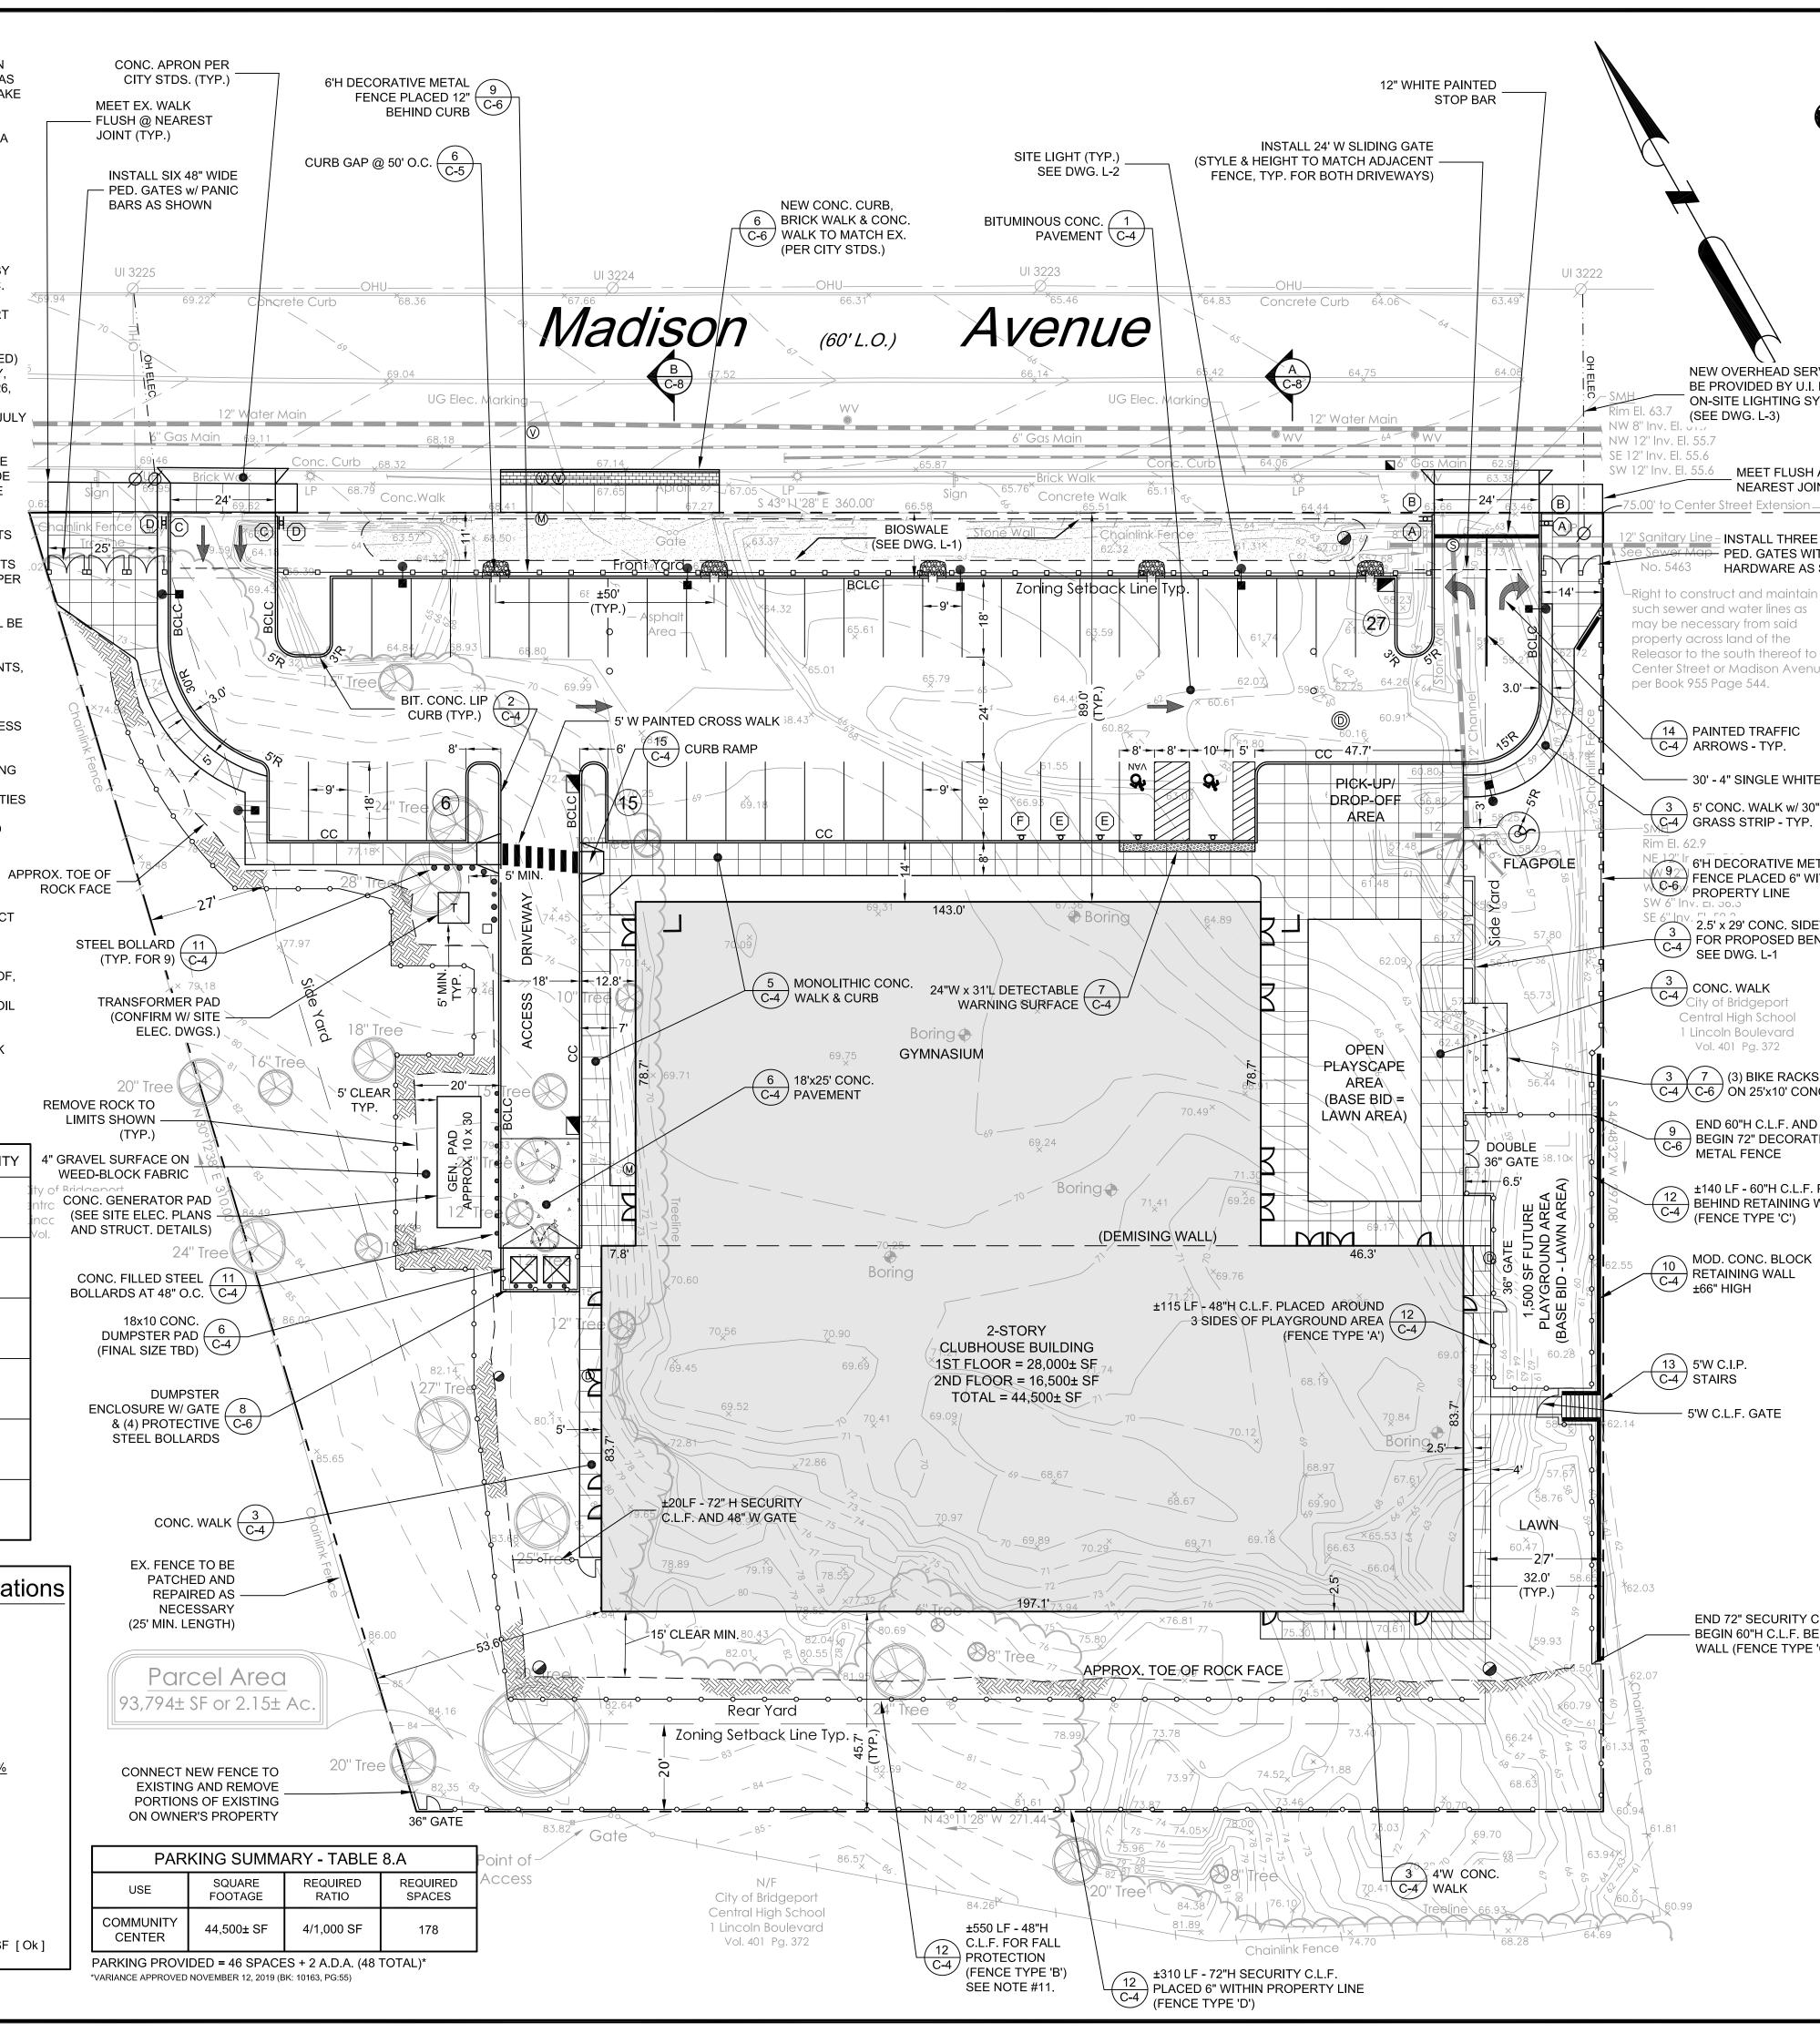

<li>1,700 sf</li> <li>28,000 sf</li> <li>(Ground Floor)</li> <li>53,450 sf / 93,794 sf = 57.0%</li> </ul> |
|                                                         | = 100% - 57.0% = 43.0%                                                                                         |
| Interior Landscaping (Se                                | ection 11-1-13.a.1):                                                                                           |
| 5                                                       | 20,000 SF require 1 SF of interior<br>SF of maneuvering surface.                                               |

Total Maneuverable Area = 18,750± sf < 20,000 SF

Required Interior Landscaping = 18,750 / 15 = 1,250± SF Total Provided Interior Landscaping = 3,550± SF > 1,250 SF [Ok]



| SERVICE TO<br>J.I. FOR     | st und the state of the state o | ATION MAP<br>LE: 1" = 1000'                | ST.<br>ST.<br>ST.<br>ST.<br>ST.<br>ST.<br>ST.<br>ST. |                                 | a<br>]      |
|----------------------------|---------------------------------------------------------------------------------------------------------------------------------------------------------------------------------------------------------------------------------------------------------------------------------------------------------------------------------------------------------------------------------------------------------------------------------------------------------------------------------------------------------------------------------------------------------------------------