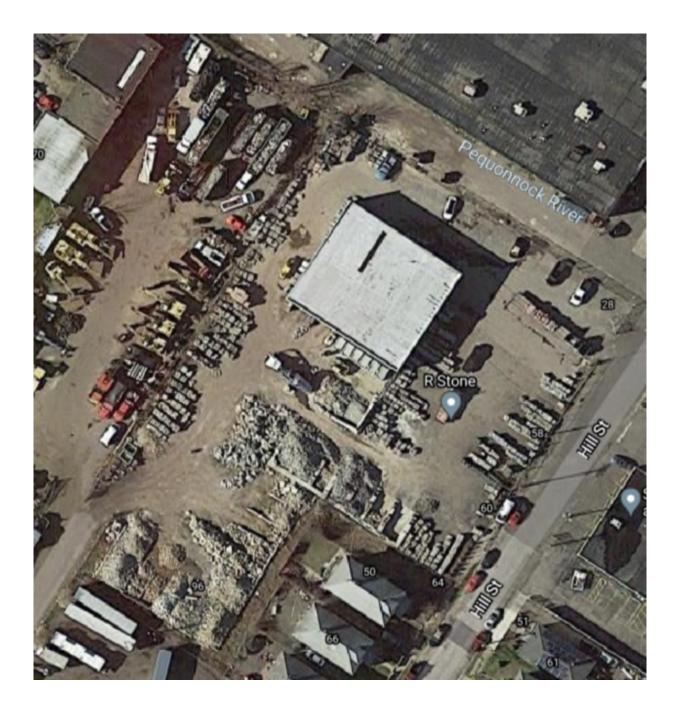

CTOR OF A CONTRACTOR OF A CONTRACTOR A |



















# Bridgeport Enterprise Zone

9 Island Brook Avenue For Thomas Astram

## **Overall View of Bridgeport Enterprise Zone**





#### Overall View of Bridgeport Enterprise Zone Cont.

- Overall View of Bridgeport Enterprise Zone
- Red Arrows indicate companies with outside storage similar to Architectural Stone Group (ASG), LLC located at 9 Island Brook.
- Green arrows indicates ASG.

#### **5 Roosevelt Street - Street View**



Yellow arrows points to like items associated with 9 Island Brook Avenue.

#### **5 Roosevelt Street Overview**



#### **10 Roosevelt Street**



## 9 Island Brook Avenue - Street View Property of Thomas Astram



#### 9 Island Brook Avenue – Overview Property of Thomas Astram



# 28 Hill Street -Overview



#### **28 Hill Street - Street View**



#### 28 Hill Street - Street View



#### 28 Hill Street - Street View



## **End of Tracy Street - Street View**



### **End of Tracy Street - Street View**



#### **144 Island Brook Avenue - Street View**



#### **12 Chase Street - Street View**



#### **186 Island Brook Avenue - Street View**



#### **186 Island Brook Avenue - Street View**



### **120 River Street - Overall View**



#### **120 River Street - Street View**







Date: October 7, 2021

Mr. Thomas Astram 9 Island Brook Avenue Bridgeport, CT 06606

Dear Tom,

This email will include photographs of the area identified as 236 Evergreen Street, Brideport. This is the same location as that of the Bridgeport Animal Control facility.

On the top of each photograph is the year t