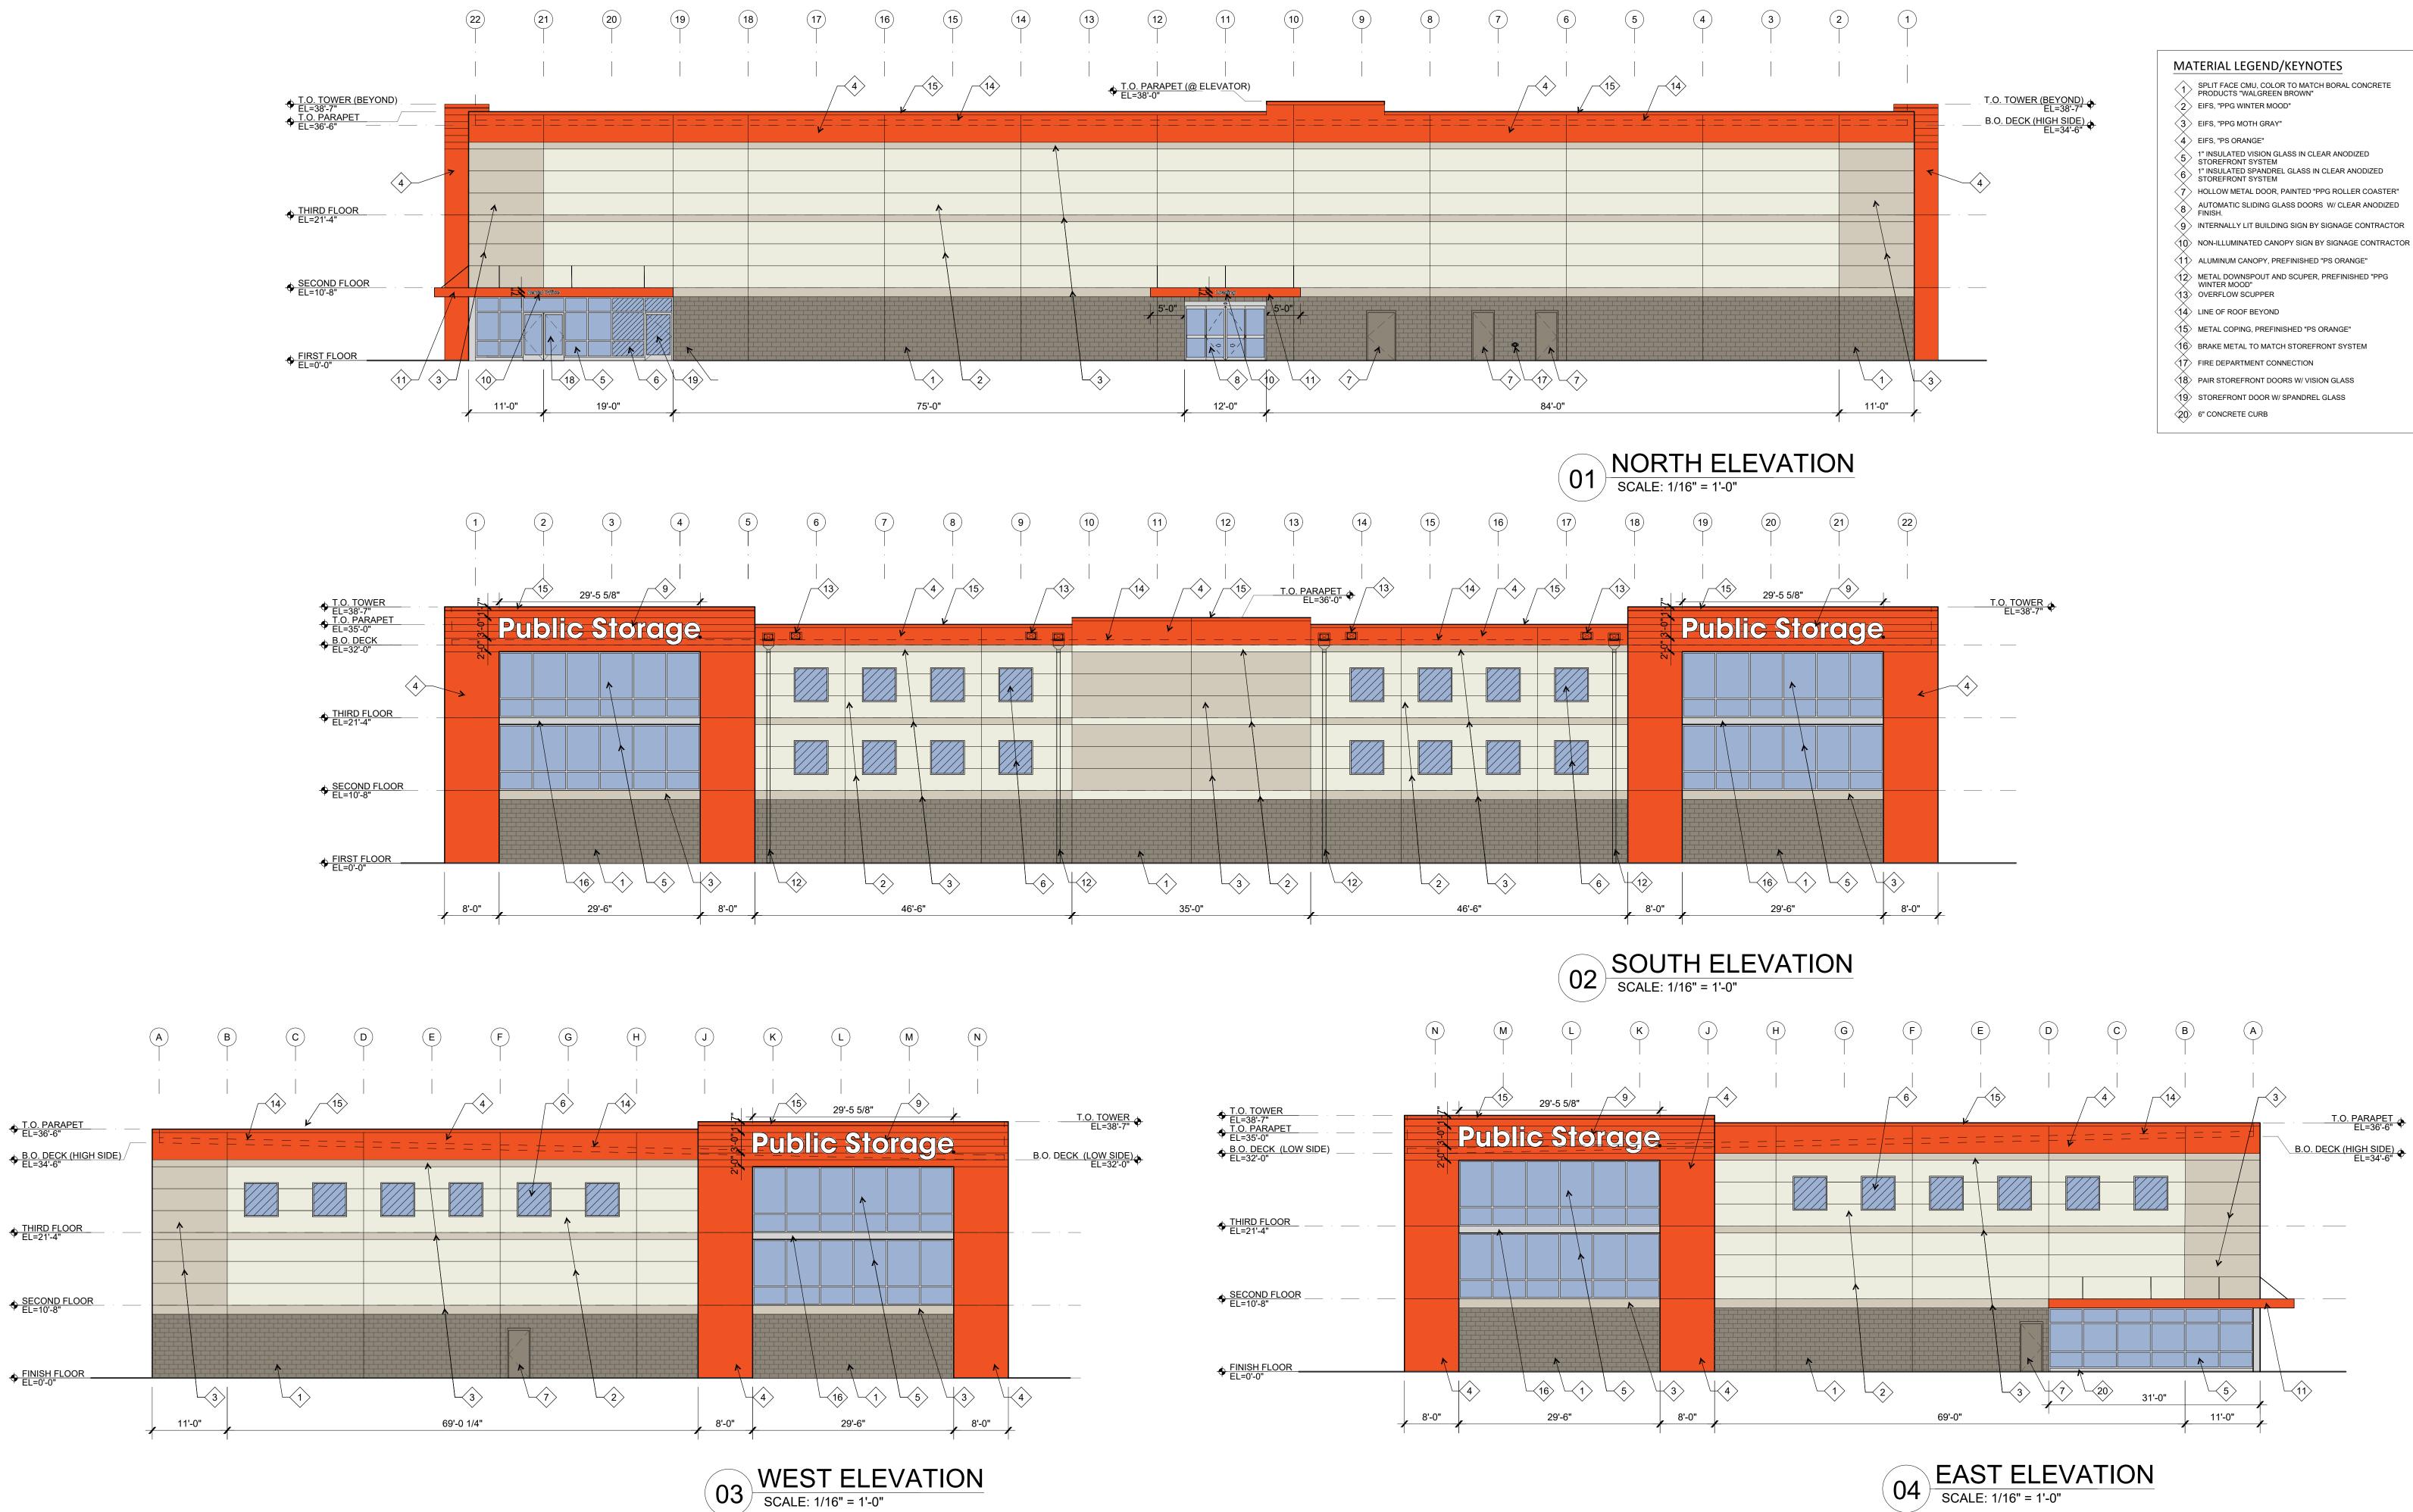

|
| 6      |                                                                                                                                                                                                                                                                                                                                                                                                     |

# Public Storage

PUBLIC STORAGE BRIDGEPORT 299 WORDIN AVE BRIDGEPORT, CT 06605

PS # CT19052







### **PRELIMINARY ELEVATIONS** 02.21.2022

# 1722 ROUTH ST., SUITE 122 DALLAS, TEXAS 75201 972-788-1010 FAX 972-788-1024





# Public Storage

PS # CT19052

PUBLIC STORAGE BRIDGEPORT 299 WORDIN AVE BRIDGEPORT, CT 06605

02.21.2022



NORTH



1722 ROUTH ST., SUITE 122 DALLAS, TEXAS 75201 972-788-1010 FAX 972-788-1024





# Public Storage.

PS # CT19052

PUBLIC STORAGE BRIDGEPORT 299 WORDIN AVE BRIDGEPORT, CT 06605

## PRELIMINARY FLOOR PLAN - SECOND FLOOR

02.21.2022





# Public Storage.

PS # CT19052

PUBLIC STORAGE BRIDGEPORT 299 WORDIN AVE BRIDGEPORT, CT 06605

PRELIMINARY FLOOR PLAN - THIRD FLOOR

02.21.2022



1722 ROUTH ST., SUITE 122 DALLAS, TEXAS 75201 972-788-1010 FAX 972-788-1024

### **ÓBRIEN**



**CITY OF BRIDGEPORT** 

### ZONING BOARD OF APPEALS APPLICATION

The un