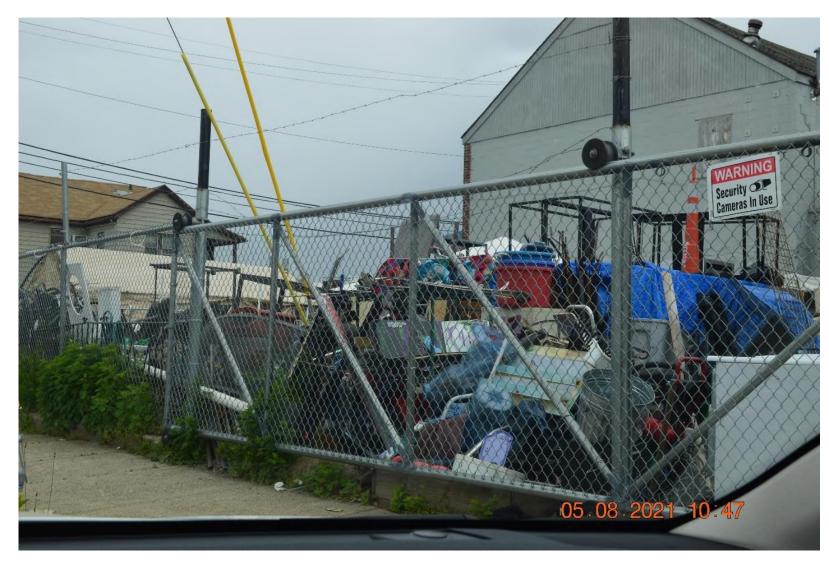

w of Bridgeport Enterprise Zone
- Red Arrows indicate companies with outside storage similar to Architectural Stone Group (ASG), LLC located at 9 Island Brook.
- Green arrows indicates ASG.

#### **5 Roosevelt Street - Street View**



Yellow arrows points to like items associated with 9 Island Brook Avenue.

#### **5 Roosevelt Street Overview**



#### **10 Roosevelt Street**



## 9 Island Brook Avenue - Street View Property of Thomas Astram



#### 9 Island Brook Avenue – Overview Property of Thomas Astram



# 28 Hill Street -Overview



#### **28 Hill Street - Street View**



#### 28 Hill Street - Street View



#### 28 Hill Street - Street View



## **End of Tracy Street - Street View**



### **End of Tracy Street - Street View**



#### **144 Island Brook Avenue - Street View**



#### **12 Chase Street - Street View**



#### **186 Island Brook Avenue - Street View**



#### **186 Island Brook Avenue - Street View**



### **120 River Street - Overall View**



#### **120 River Street - Street View**







Date: October 7, 2021

Mr. Thomas Astram 9 Island Brook Avenue Bridgeport, CT 06606

Dear Tom,

This email will include photographs of the area identified as 236 Evergreen Street, Brideport. This is the same location as that of the Bridgeport Animal Control facility.

On the top of each photograph is the year the photograph was taken, beginning with YR 2013 to YR 2020. YR 2/2020 is not clear due to some unforeseen circumstance with the satellite imaging. You will notice YR 2010 depicts a grassy area with no construction, with the following years showing an inc