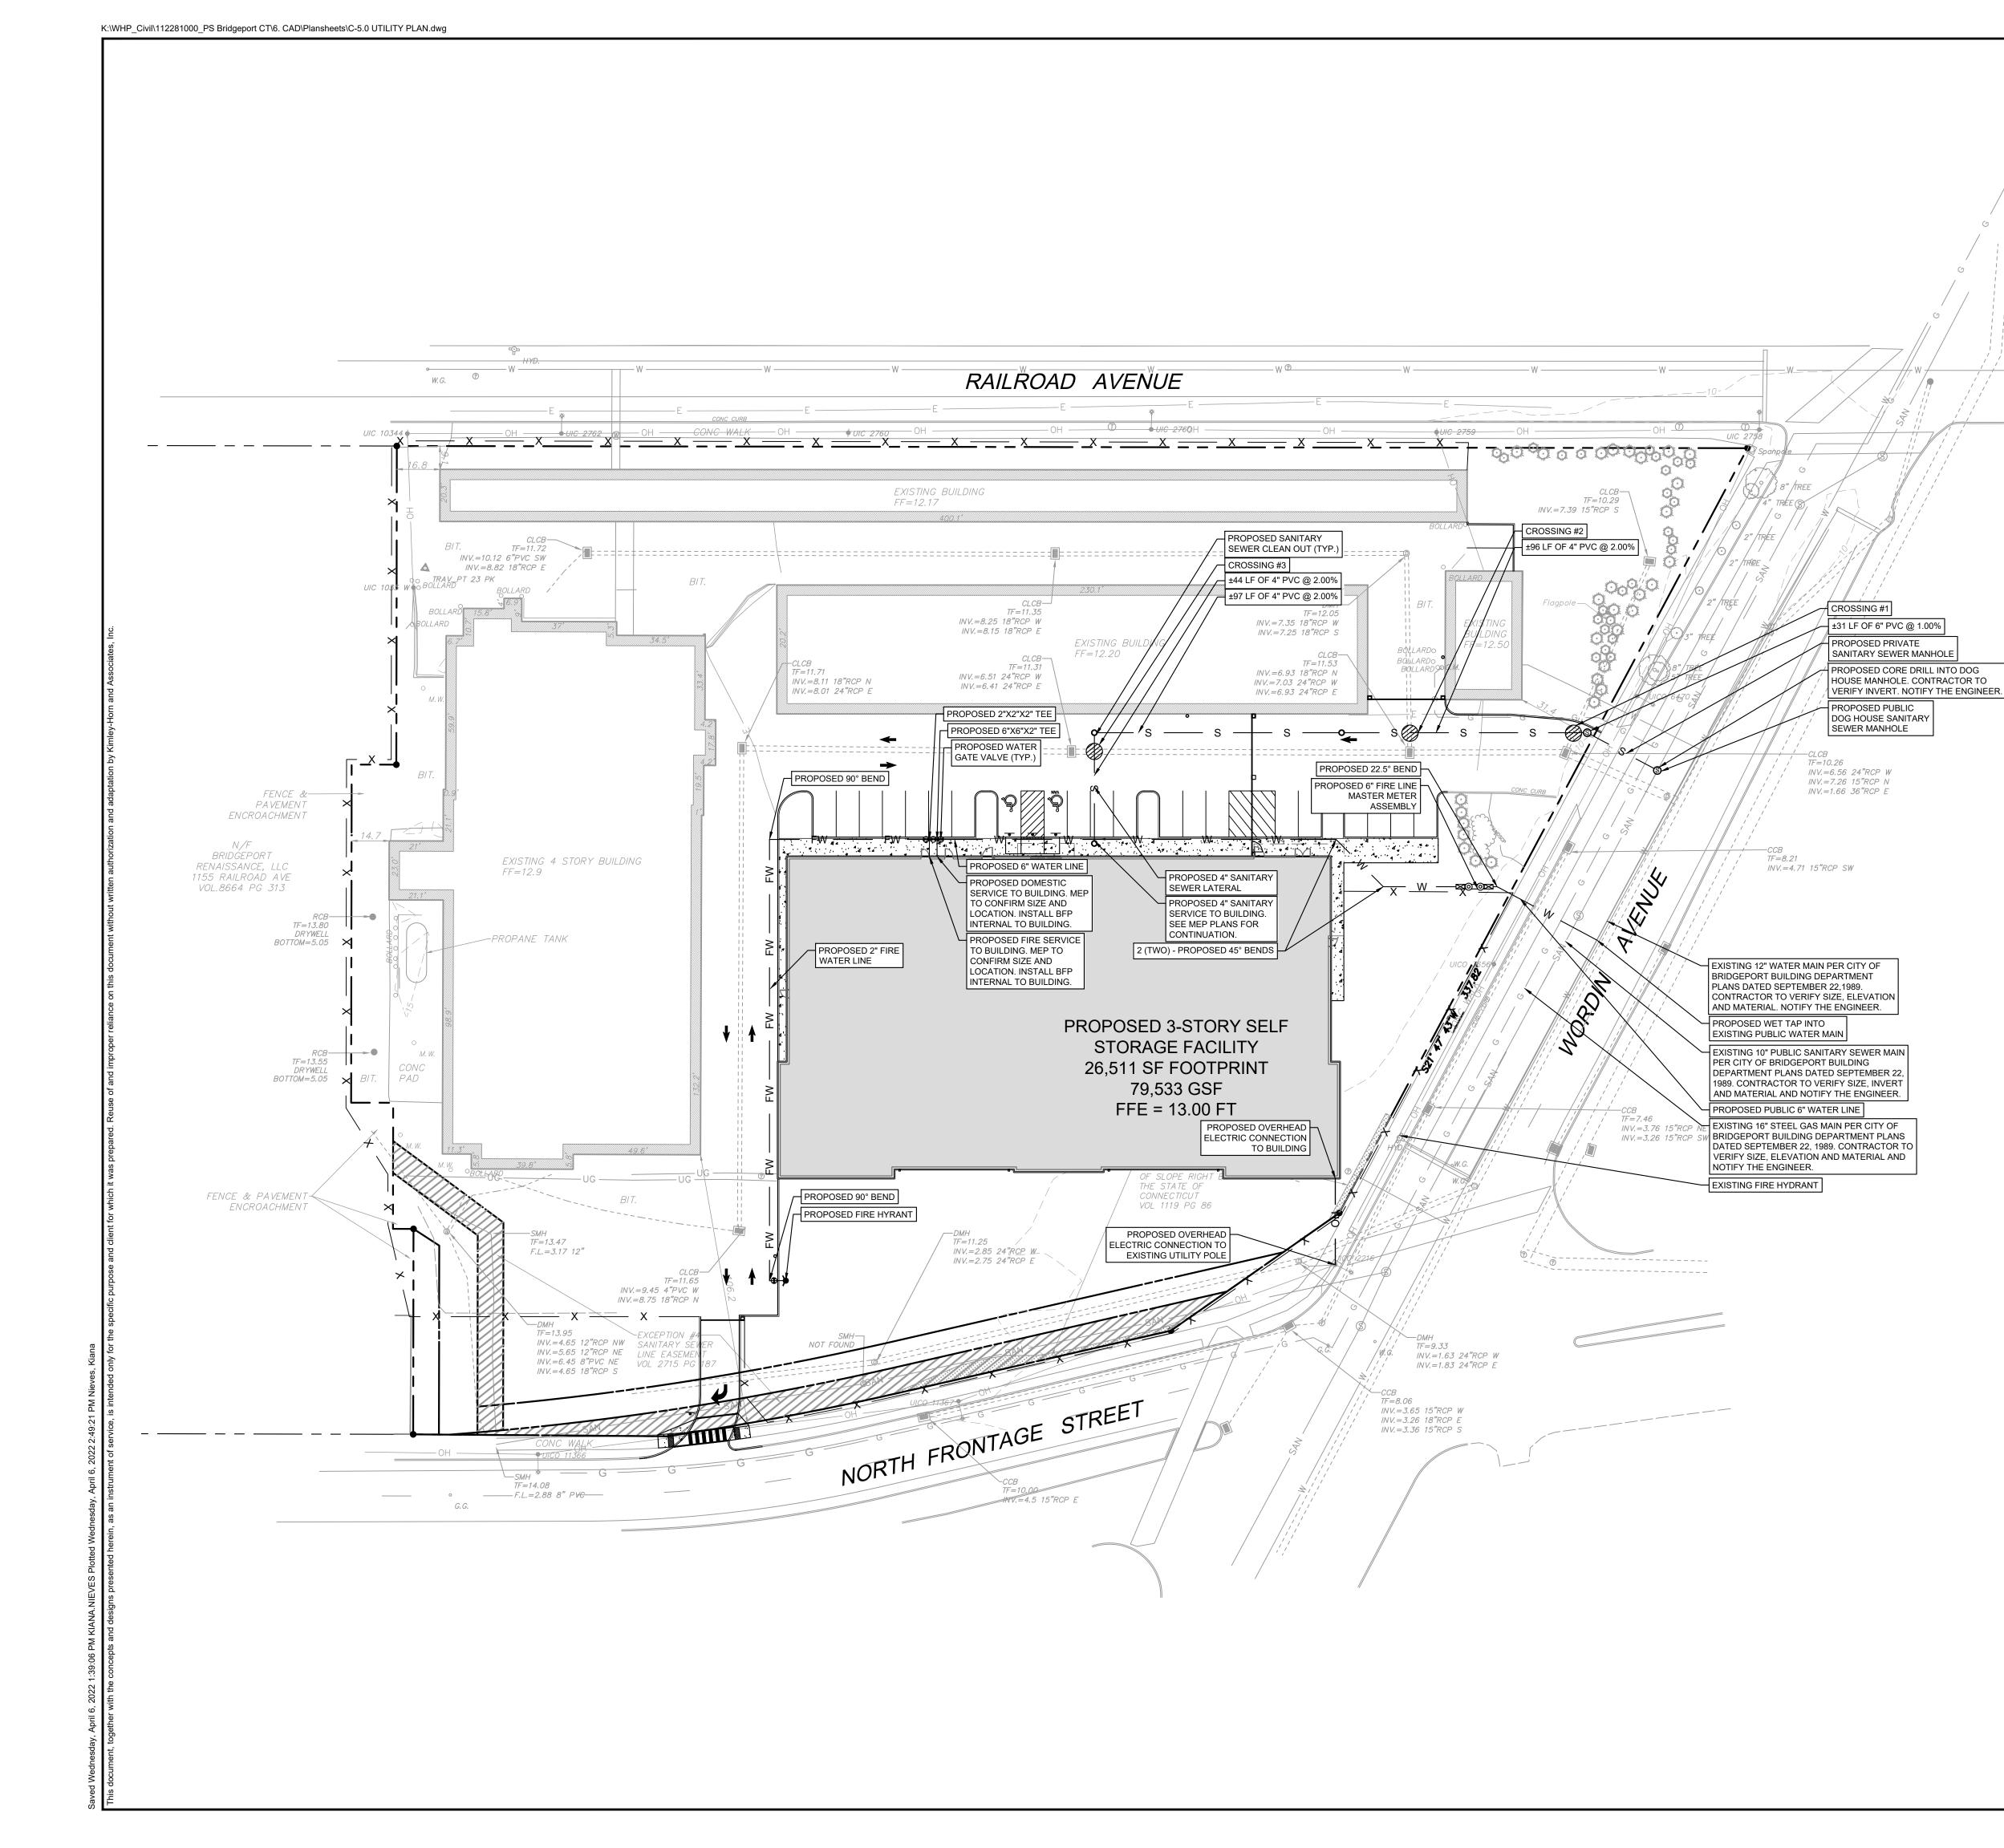

12 FT / STORY |  |  |
| MAX. HEIGHT FENCE                                    | 6 FT                       | 8 FT     | 6 FT                         |  |  |
| (SP) SPECIAL PERMIT REQUIRED                         | )                          |          |                              |  |  |

(V) VARIANCE REQUIRED

### PARKING SUMMARY

|                              | REQUIRED     | EXISTING     | PROPOSED     |  |
|------------------------------|--------------|--------------|--------------|--|
| MINIMUM PARKING<br>DIMENSION | 9 FT X 18 FT | 9 FT X 18 FT | 9 FT X 18 FT |  |
| MINIMUM PARKING<br>SPACES    | N/A          | 7 SPACES     | 22 SPACES    |  |



C-3.0



GRAPHIC SCALE IN FEET



Wednesday, April 6, 2022 2:04:16 PM KIANA.NIEVES Plotted Wednesday, April 6, 2022 2:48:45 PM Nieves,









K:\WHP\_Civil\112281000\_PS Bridgeport CT\6. CAD\Plansheets\C-7.0 CONSTRUCTION DETAILS.dwg





iday, April 1, 2022 10:14:22 AM TIM.ZHANG Plotted Wednesday, April 6, 2022 2:51:08 PM Nieve

| BULK LANDSCAPE REQUIREMENTS                     |                                                                                                                                                                                                  |                                                   |           |                                                                         |
|-------------------------------------------------|-------------------------------------------------------------------------------------------------------------------------------------------------------------------------