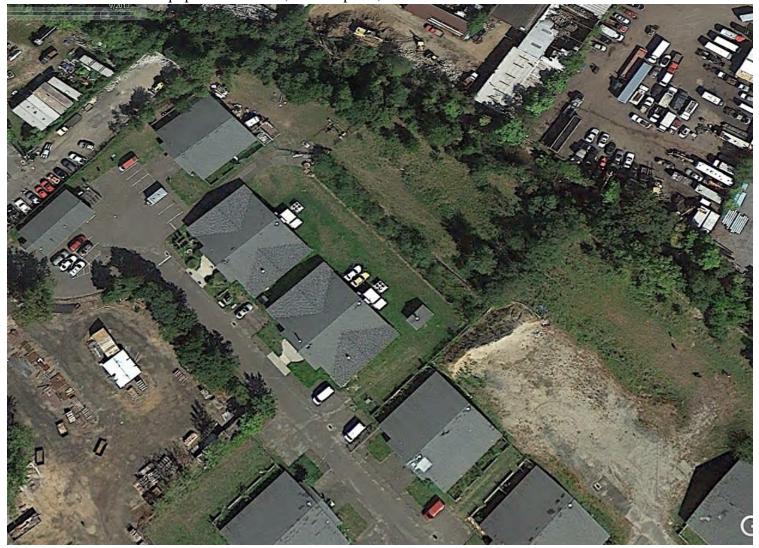

reseen circumstance with the satellite imaging. You will notice YR 2010 depicts a grassy area with no construction, with the following years showing an increase in construction/yard equipment, then all equipment removed for 2021.

You will also see on pages 14 and 15 information regarding the property and property owners.

I will forward you letters I will write to Bridgeport in an effort to identify use of the land. I suspect all I will get will be all the vehicles are owned and operated by Bridgeport. That would account for what appears to be the numerous snow plows located in tat area.

Ben Pagoni AFT Investigations



YR 2010-No Construction. Note trees in the middle of the pasture.

 $\setminus$ 



Year: 2012: Construction and dirt removal-Trees remain in place in middle ot pasture



YR 2013-Construction equipment removed, trees in place, mound of dirt remains.



YR 2015: Dirt mound is being worked on. First time observation of two Conex Boxes along with vehicles parked in what is now a parking area.





YR: 2016 : Dirt mound partially removed. Construction/yard equipment is observed in parking lot.



YR 2017: Dirt mound being excavated. Significant increase in construction/yard equipment in parking area.



YR: 2018: Dirt mount continues to be excavated. Numerous construction/yard equipment is observed in parking area.



YR 2020: Numerous trucks/trailers/yard equipment is observed in parking area. Note: This photo did not focus properly, however the equipment can still be seen.





May 6, 2021: The parking area is completely empty except for the two Conex boxes