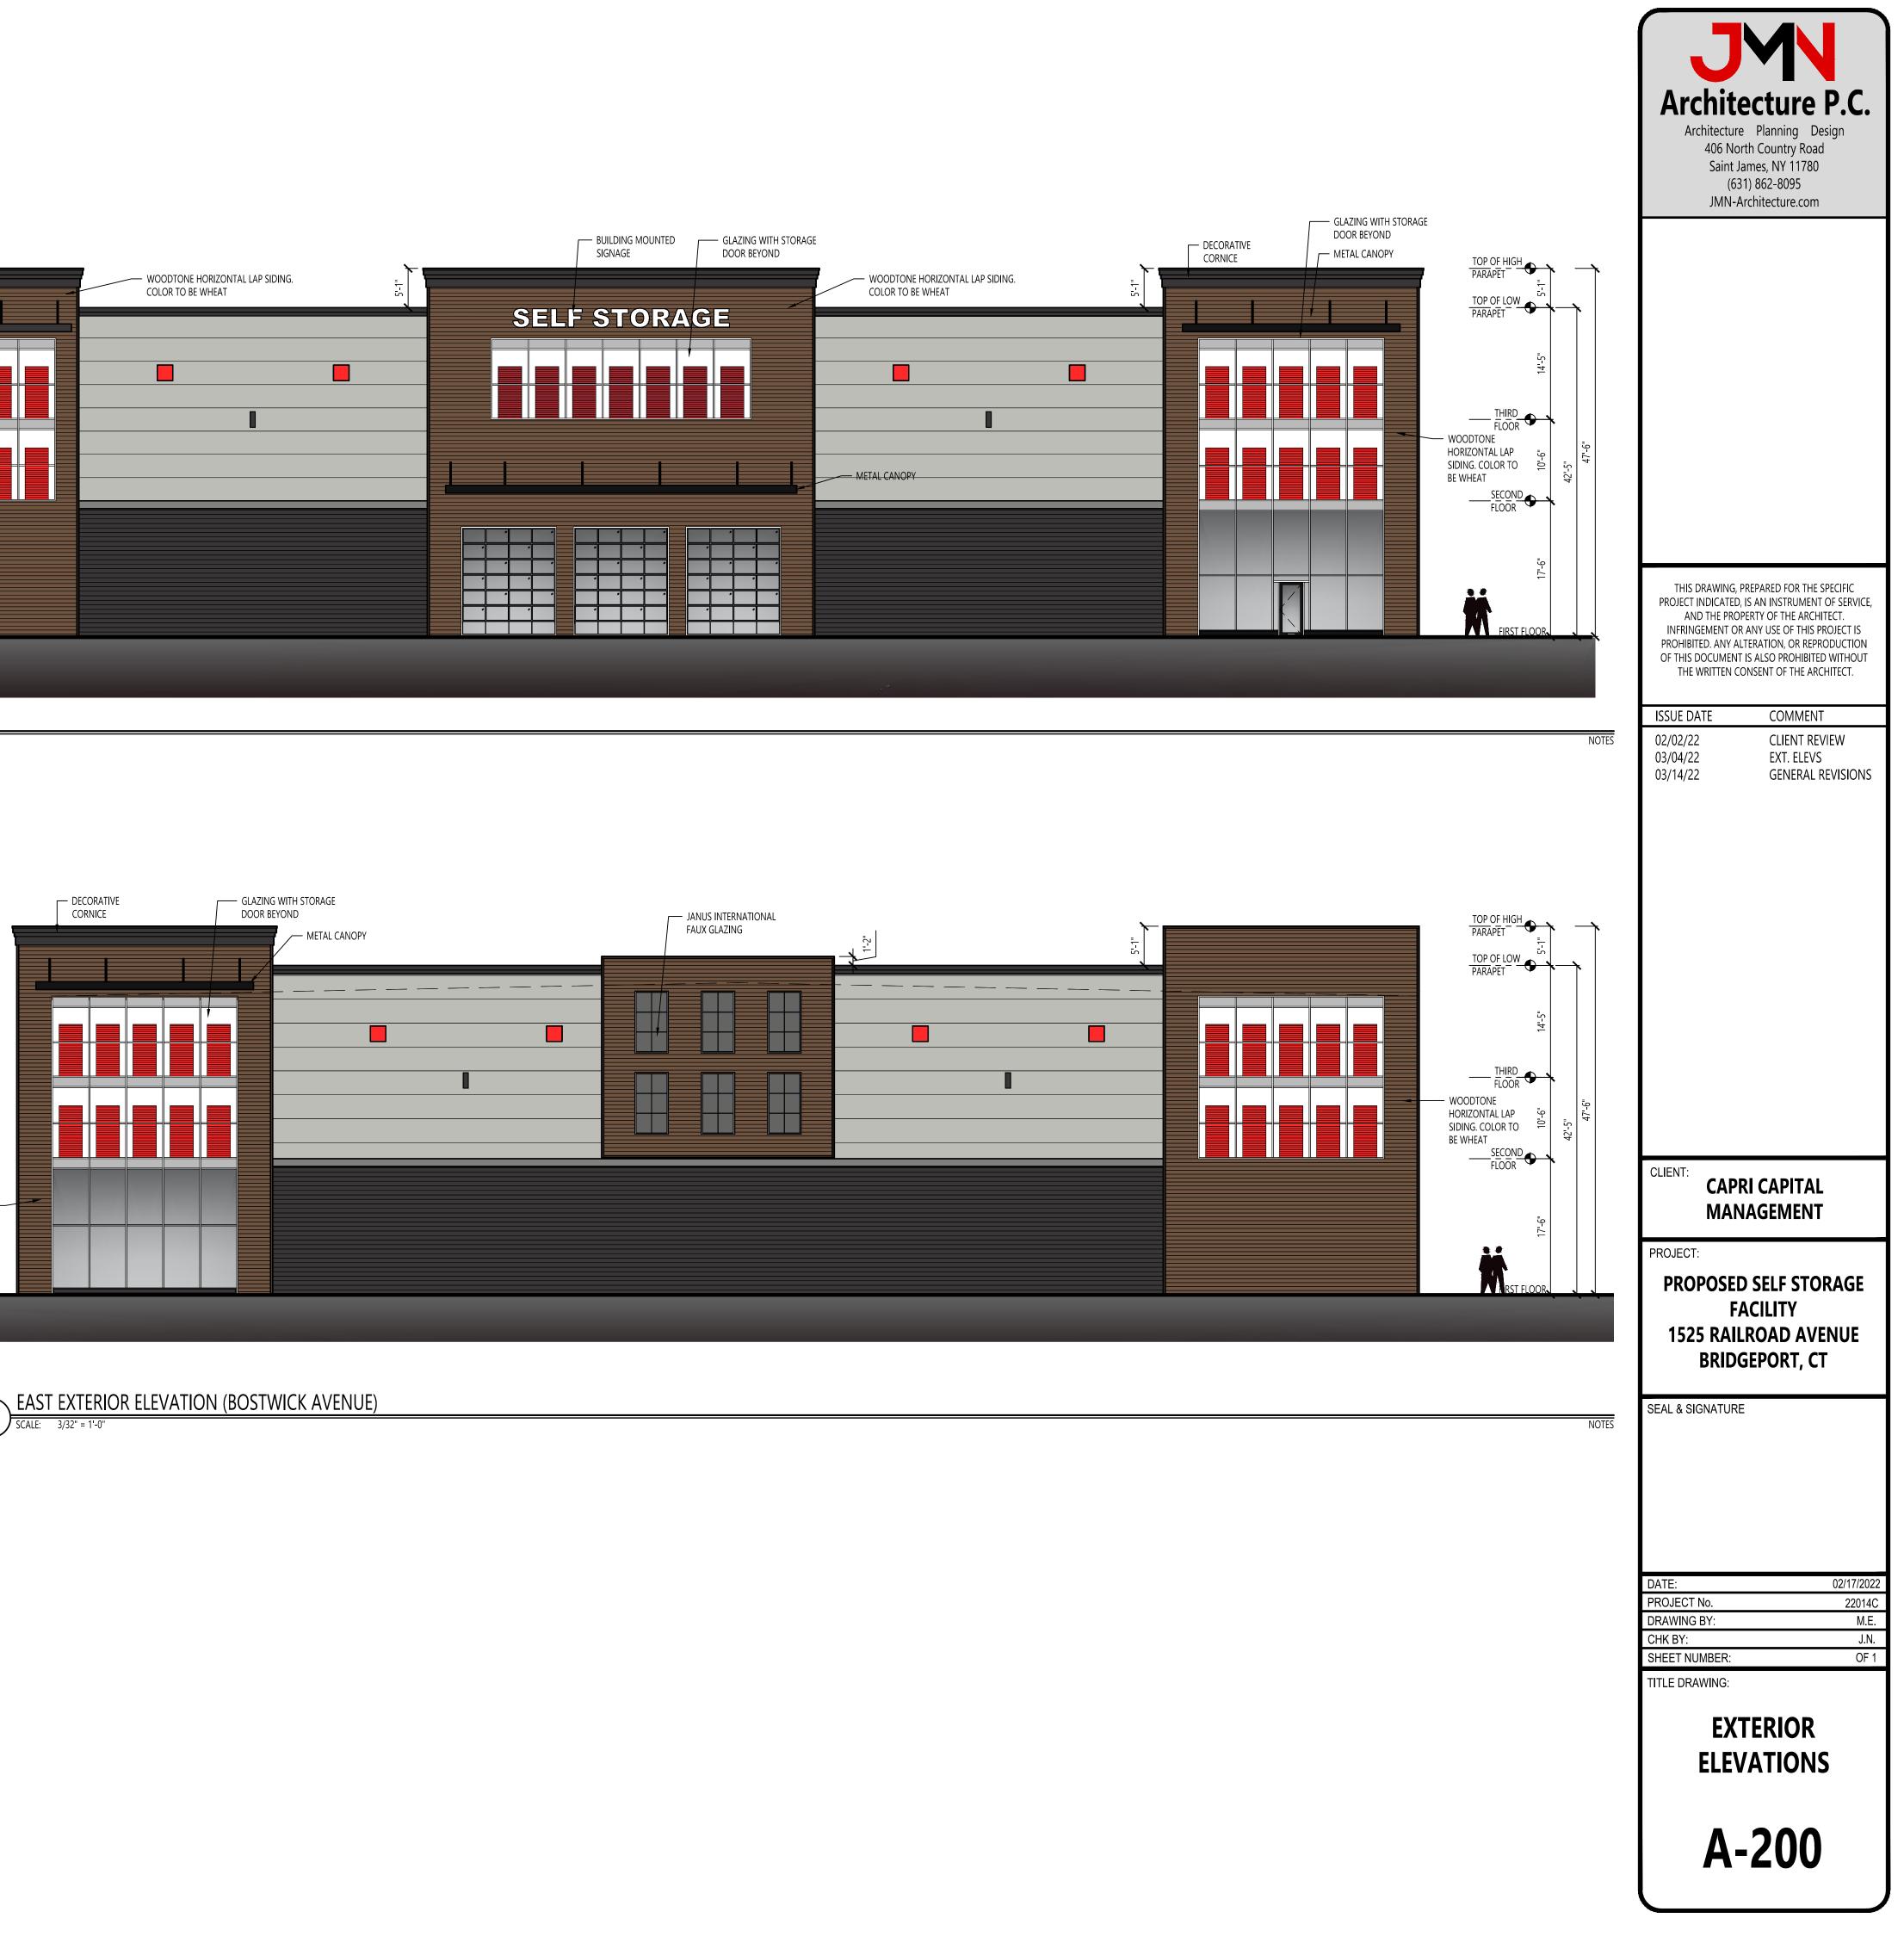

|
| SCHEMATIC<br>SITE PLAN AND<br>ZONING INFO.                                                                                                                                                                                                                                 |
| <b>ASP-100</b>                                                                                                                                                                                                                                                             |

**†** 

AVENU S T W I C H

Ο

Ω

ш

↓ 1

APPROXIMATE
 LOCATION OF DOT
 EASEMENT











| JJANN<br>Architecture Planning Design<br>406 North Country Road<br>Saint James, NY 11780<br>(631) 862-8095<br>JMN-Architecture.com                                                                                                                                           |
|------------------------------------------------------------------------------------------------------------------------------------------------------------------------------------------------------------------------------------------------------------------------------|
|