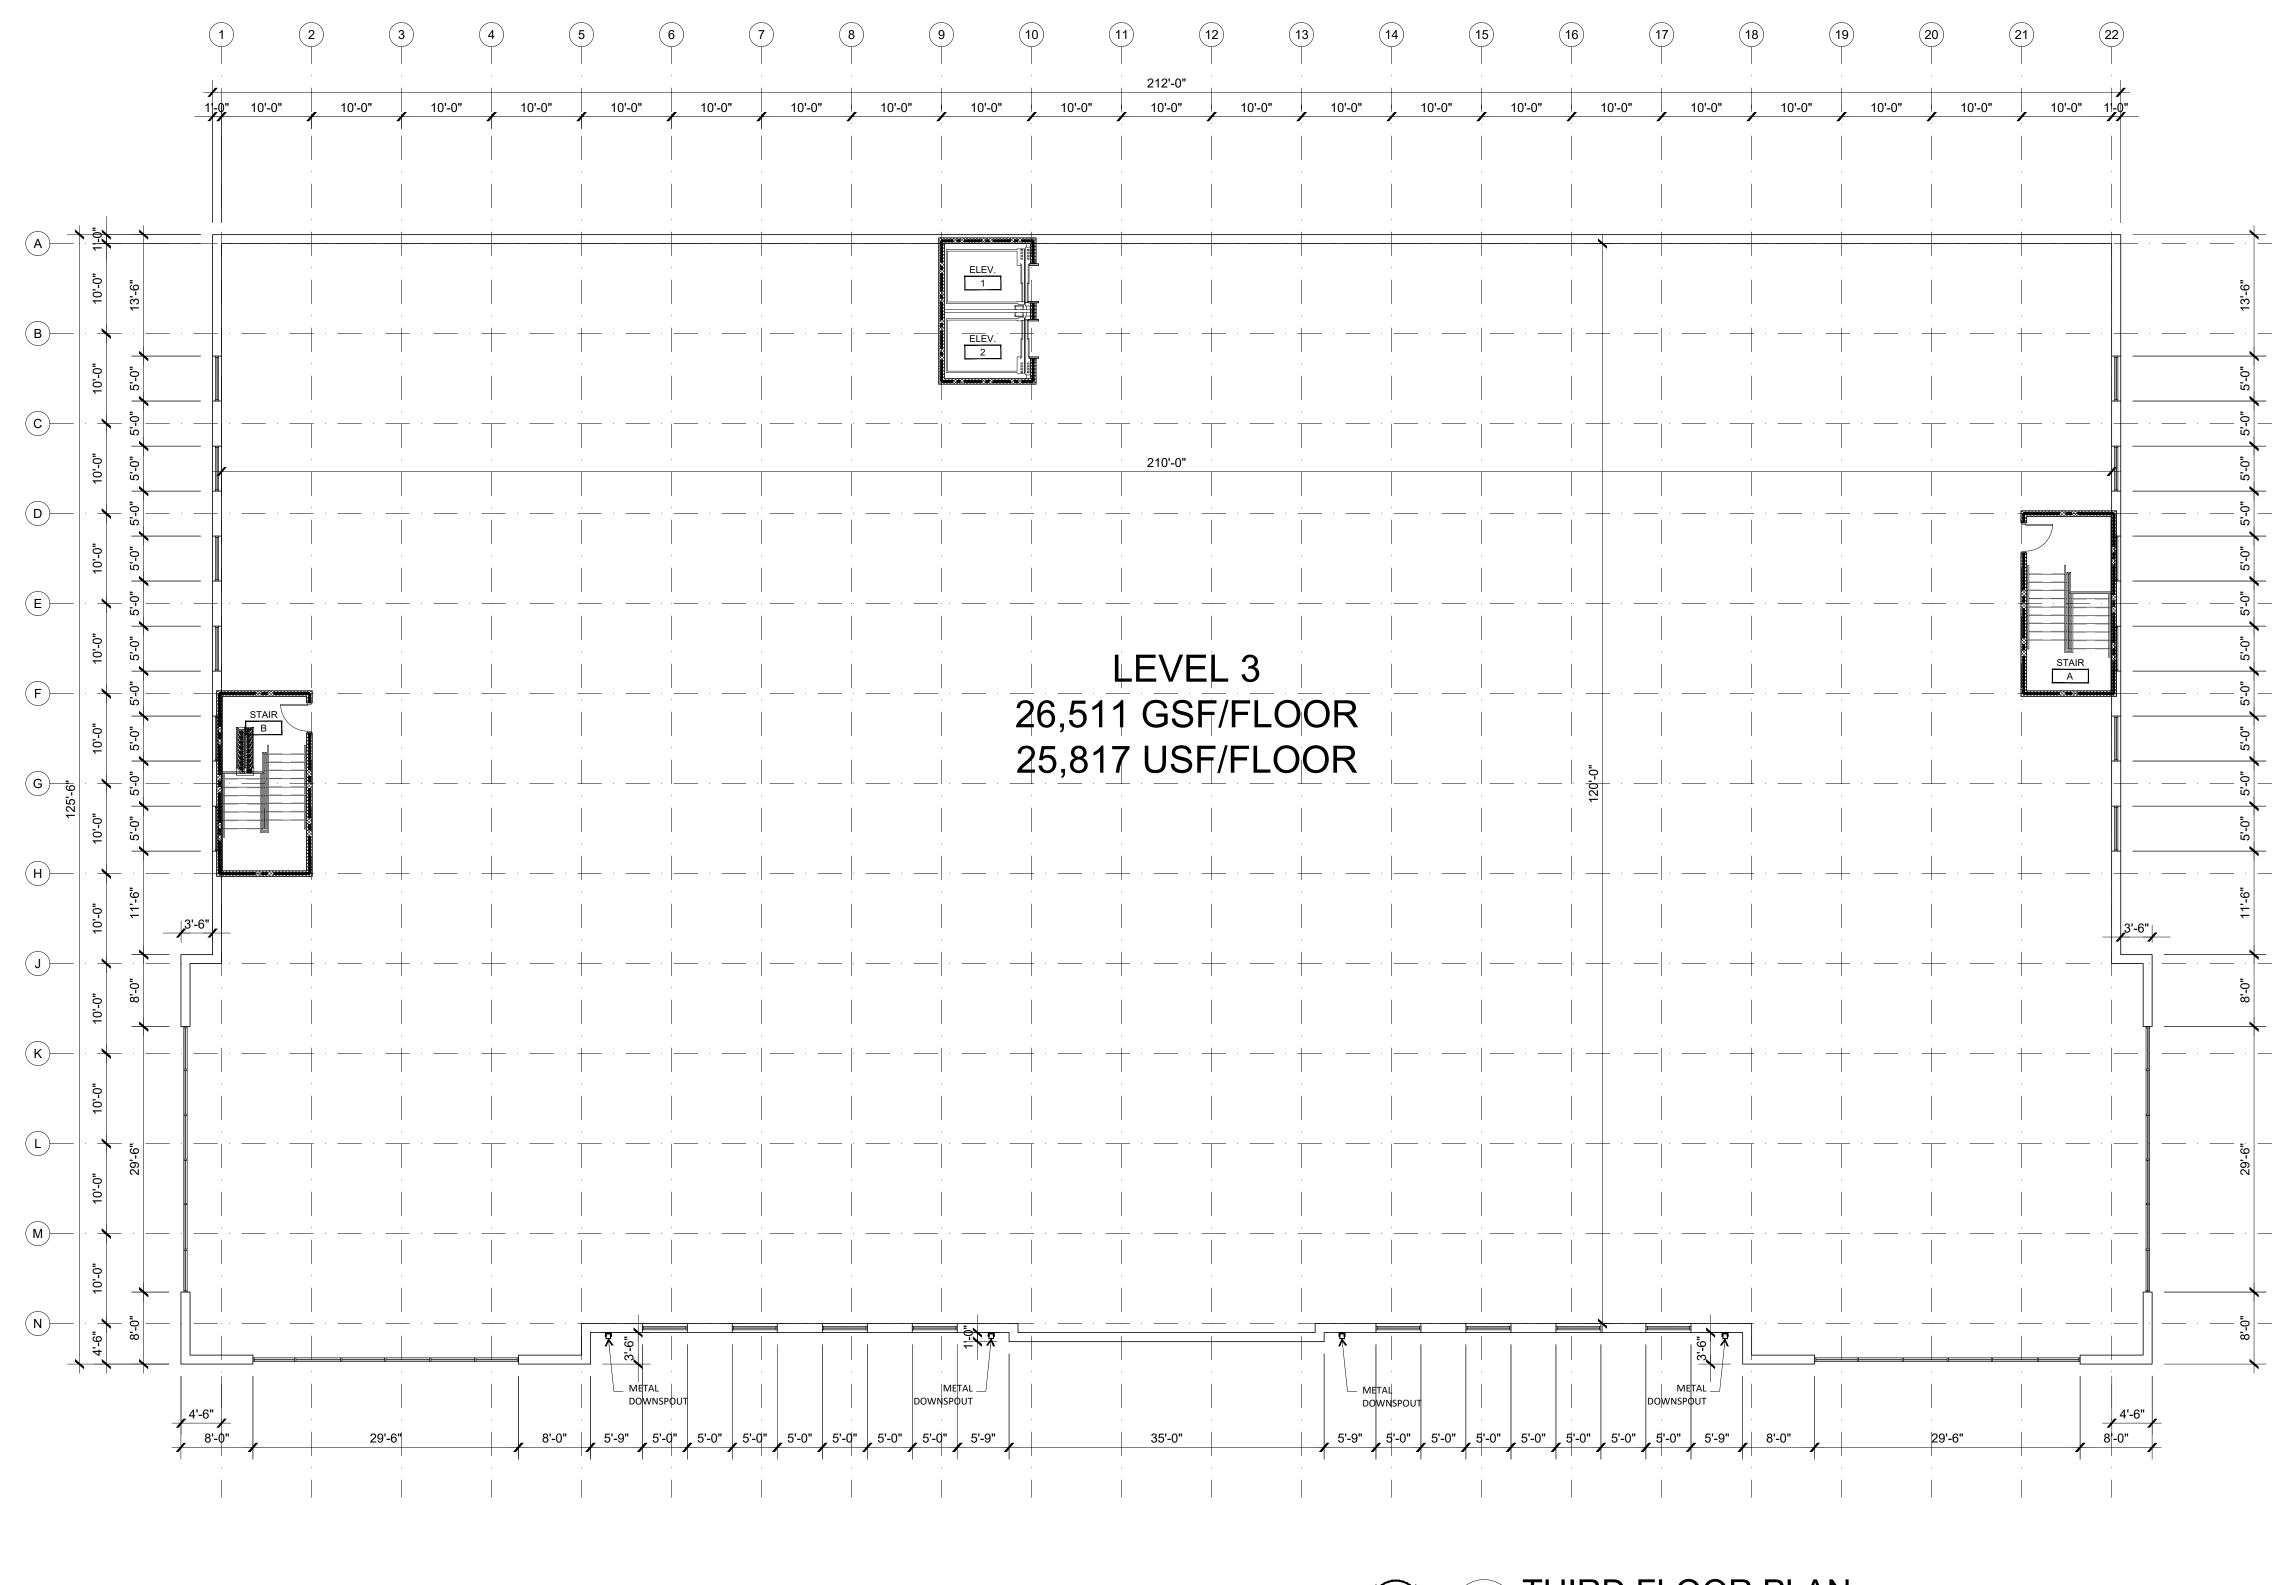

|

# Public Storage

PUBLIC STORAGE BRIDGEPORT 299 WORDIN AVE BRIDGEPORT, CT 06605

PS # CT19052







### **PRELIMINARY ELEVATIONS** 02.21.2022

# 1722 ROUTH ST., SUITE 122 DALLAS, TEXAS 75201 972-788-1010 FAX 972-788-1024





# Public Storage

PS # CT19052

PUBLIC STORAGE BRIDGEPORT 299 WORDIN AVE BRIDGEPORT, CT 06605

02.21.2022



NORTH



1722 ROUTH ST., SUITE 122 DALLAS, TEXAS 75201 972-788-1010 FAX 972-788-1024





# Public Storage.

PS # CT19052

PUBLIC STORAGE BRIDGEPORT 299 WORDIN AVE BRIDGEPORT, CT 06605

## PRELIMINARY FLOOR PLAN - SECOND FLOOR

02.21.2022





# Public Storage.

PS # CT19052

PUBLIC STORAGE BRIDGEPORT 299 WORDIN AVE BRIDGEPORT, CT 06605

PRELIMINARY FLOOR PLAN - THIRD FLOOR

02.21.2022



1722 ROUTH ST., SUITE 122 DALLAS, TEXAS 75201 972-788-1010 FAX 972-788-1024

### **ÓBRIEN**



**CITY OF BRIDGEPORT** 

### ZONING BOARD OF APPEALS APPLICATION

The undersigned presents the following application for: (Check all that Apply)

■ Variance □ Appeal from Zoning Officer □ Extension of Time Permit / Modification of Plan of Development □ Request for Re-hearing □ Change of Condition(s) of Approval; pursuant to the Zoning Regulations of the City of Bridgeport and/or the General Statutes of the State of Connecticut as to the premises located at:

| 1525, 1535 & 1565 Railroad A                                | ve & 340 Cherry St