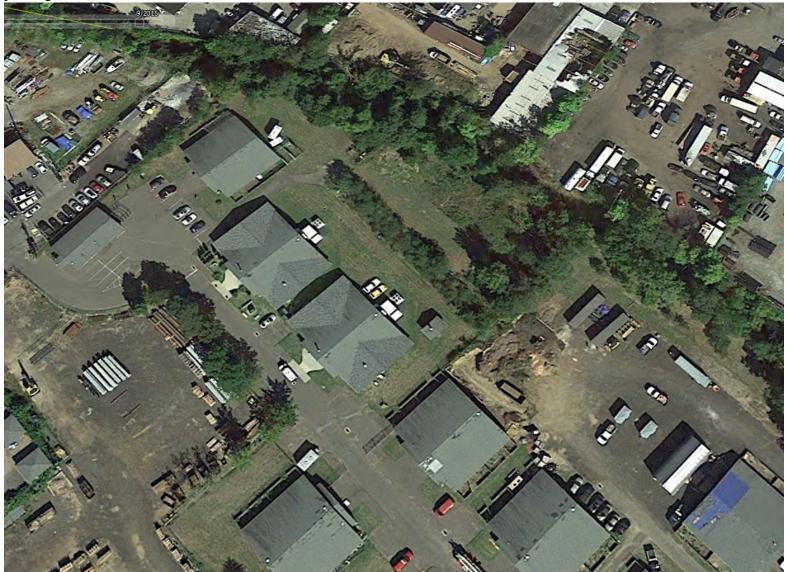

021.

You will also see on pages 14 and 15 information regarding the property and property owners.

I will forward you letters I will write to Bridgeport in an effort to identify use of the land. I suspect all I will get will be all the vehicles are owned and operated by Bridgeport. That would account for what appears to be the numerous snow plows located in tat area.

Ben Pagoni AFT Investigations



YR 2010-No Construction. Note trees in the middle of the pasture.

 $\setminus$ 



Year: 2012: Construction and dirt removal-Trees remain in place in middle ot pasture



YR 2013-Construction equipment removed, trees in place, mound of dirt remains.



YR 2015: Dirt mound is being worked on. First time observation of two Conex Boxes along with vehicles parked in what is now a parking area.





YR: 2016 : Dirt mound partially removed. Construction/yard equipment is observed in parking lot.



YR 2017: Dirt mound being excavated. Significant increase in construction/yard equipment in parking area.



YR: 2018: Dirt mount continues to be excavated. Numerous construction/yard equipment is observed in parking area.



YR 2020: Numerous trucks/trailers/yard equipment is observed in parking area. Note: This photo did not focus properly, however the equipment can still be seen.





May 6, 2021: The parking area is completely empty except for the two Conex boxes.

May 6, 2021: Empty parking area



#### 236 EVERGREEN ST

Q Sales 🚔 Print 📄 Field Card 🛛 🎗 Map It

| Location   | 236 EVERGREEN ST | Mblu           | 53/ 1537/ 18/K /   |
|------------|------------------|----------------|-