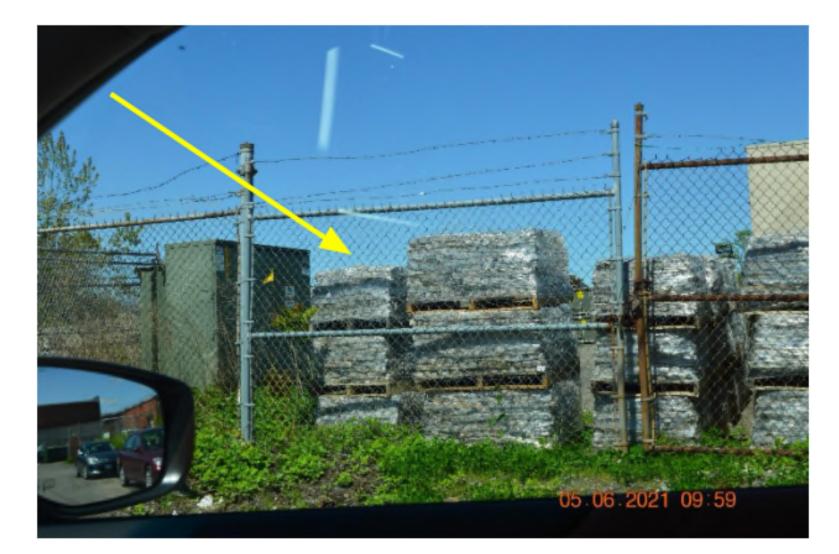

Thomas Astram

## **Overall View of Bridgeport Enterprise Zone**





#### Overall View of Bridgeport Enterprise Zone Cont.

- Overall View of Bridgeport Enterprise Zone
- Red Arrows indicate companies with outside storage similar to Architectural Stone Group (ASG), LLC located at 9 Island Brook.
- Green arrows indicates ASG.

#### **5 Roosevelt Street - Street View**



Yellow arrows points to like items associated with 9 Island Brook Avenue.

#### **5 Roosevelt Street Overview**



#### **10 Roosevelt Street**



## 9 Island Brook Avenue - Street View Property of Thomas Astram



#### 9 Island Brook Avenue – Overview Property of Thomas Astram



# 28 Hill Street -Overview



#### **28 Hill Street - Street View**



#### 28 Hill Street - Street View



#### 28 Hill Street - Street View



## **End of Tracy Street - Street View**



### **End of Tracy Street - Street View**



#### **144 Island Brook Avenue - Street View**



#### **12 Chase Street - Street View**



#### **186 Island Brook Avenue - Street View**



#### **186 Island Brook Avenue - Street View**



### **120 River Street - Overall View**



#### **120 River Street - Street View**







Date: October 7, 2021

Mr. Thomas Astram 9 Island Brook Avenue Bridgeport, CT 06606

Dear Tom,

This email will include photographs of the area identified as 236 Evergreen Street, Brideport. This is the same location as that of the Bridgeport Animal Control facility.

On the top of each photograph is the year the photograph was taken, beginning with YR 2013 to YR 2020. YR 2/2020 is not clear due to some unforeseen circumsta