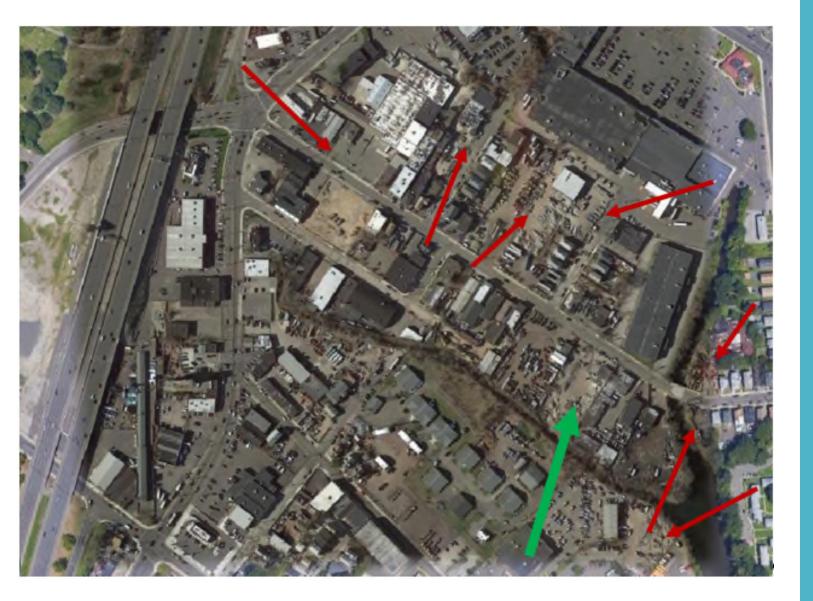

|
|                     | A CONTRACTOR OF A CONTRACTOR OF A CONTRACTOR OF A CONTRACTOR OF A CONTRACTOR A |



















# Bridgeport Enterprise Zone

9 Island Brook Avenue For Thomas Astram

## **Overall View of Bridgeport Enterprise Zone**





#### Overall View of Bridgeport Enterprise Zone Cont.

- Overall View of Bridgeport Enterprise Zone
- Red Arrows indicate companies with outside storage similar to Architectural Stone Group (ASG), LLC located at 9 Island Brook.
- Green arrows indicates ASG.

#### **5 Roosevelt Street - Street View**



Yellow arrows points to like items associated with 9 Island Brook Avenue.

#### **5 Roosevelt Street Overview**



#### **10 Roosevelt Street**



## 9 Island Brook Avenue - Street View Property of Thomas Astram



#### 9 Island Brook Avenue – Overview Property of Thomas Astram



# 28 Hill Street -Overview



#### **28 Hill Street - Street View**



#### 28 Hill Street - Street View



#### 28 Hill Street - Street View



## **End of Tracy Street - Street View**



### **End of Tracy Stre