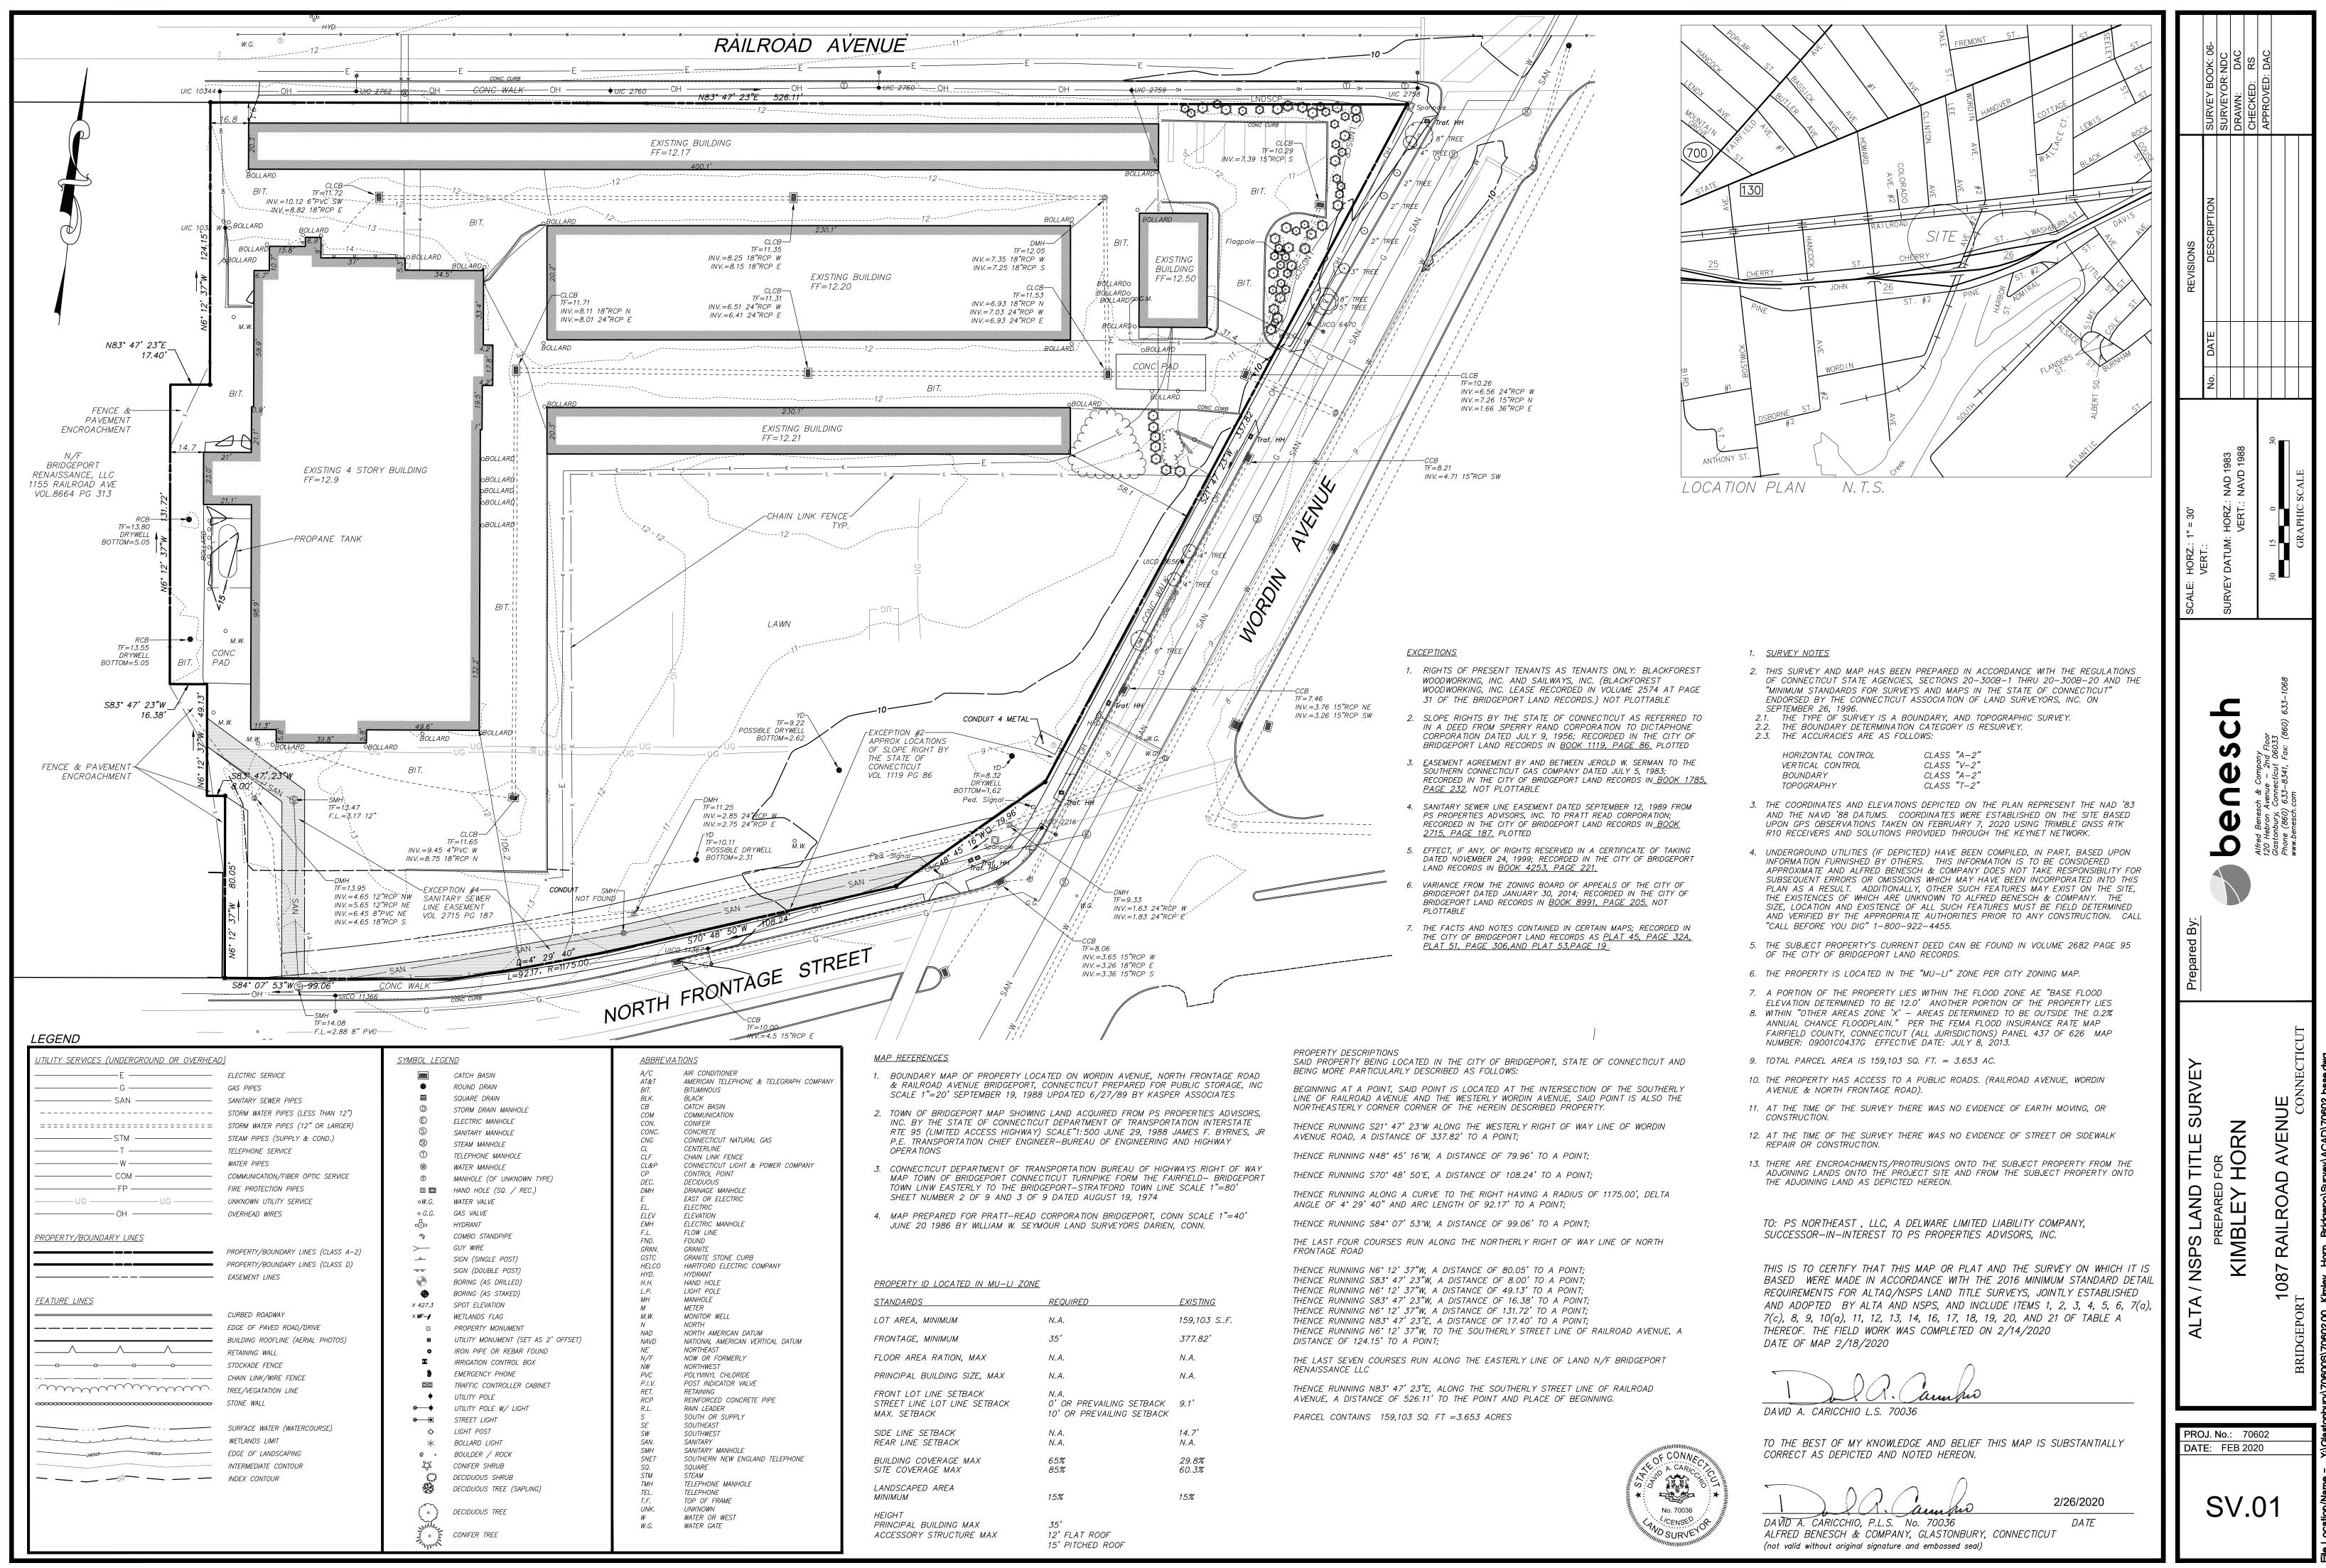

ST               |                                             |
|---------------------|-------------------|-------------------------------|---------------------------------------------|
| ADDRESS             | MBLU              | OWNER                         | OWNER ADDRESS                               |
| 1087 RAILROAD AVE   | 20 / 303 / 13 / A | PS PROPERTIES ADVISORS<br>INC | 701 WESTERN AVE<br>GLENDALE, CA 91201-5025  |
| 100 WASHBURN STREET | 20 / 426 / 1 / X  | 100 WASHBURN STREET LLC       | 100 WASHBURN STREET<br>BRIDGEPORT, CT 06605 |
| 1155 RAILROAD AVE   | 20 / 303 / 14 / A | BRIDGEPORT RENAISSANCE<br>LLC | 138 OLD REDDING ROAD<br>WESTON, CT 06883    |
| 1155 RAILROAD AVE   | 20 / 303 / 14 / A | BRIDGEPORT RENAISSANCE<br>LLC | 138 OLD REDDING ROAD<br>WESTON, CT 06883    |





|    | STANDARDS                                                              | REQUIRED                                                      | EXISTING       |
|----|------------------------------------------------------------------------|---------------------------------------------------------------|----------------|
|    | LOT AREA, MINIMUM                                                      | N.A.                                                          | 159,103 SF.    |
| IM | FRONTAGE, MINIMUM                                                      | 35'                                                           | 377.82'        |
|    | FLOOR AREA RATION, MAX                                                 | <i>N.A</i> .                                                  | N.A.