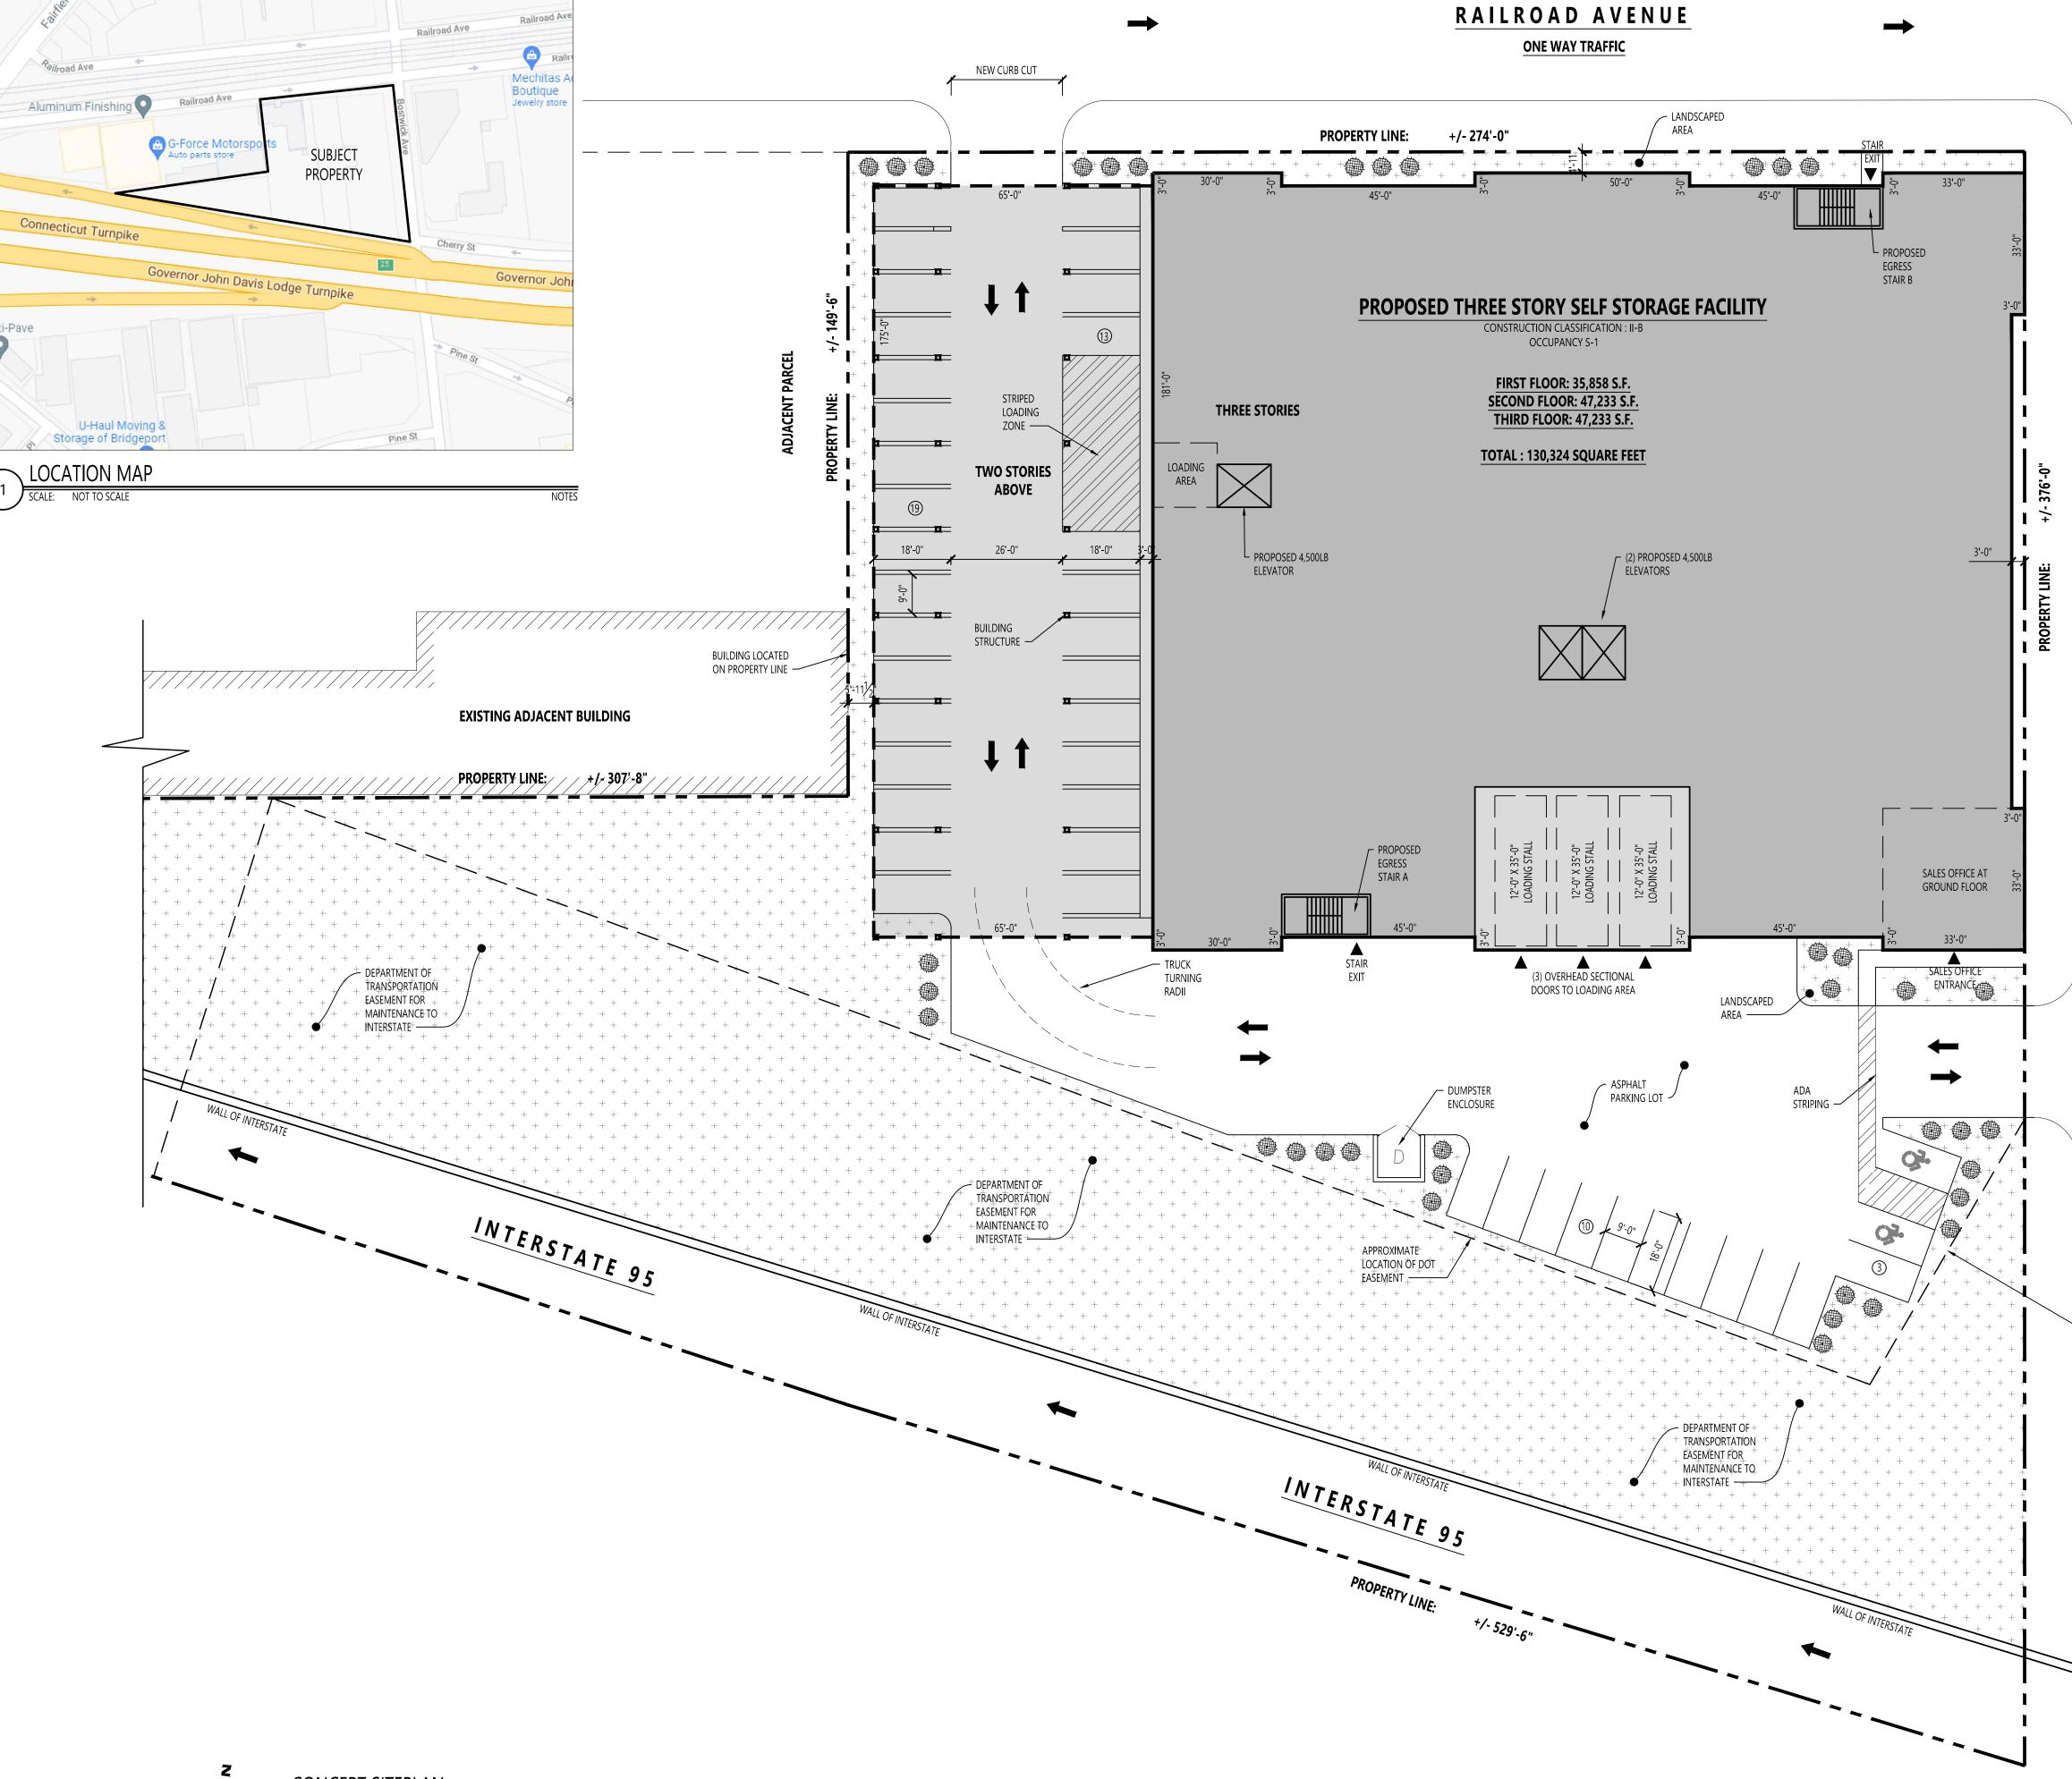

T           | <b>BOSTWICK PARTNERS LLC</b> | 430 E STATE ST #100      | EAGLE      | Q     |
| <b>1591 RAILROAD AV</b> | SIVRI REALTY LLC             | <b>1591 RAILROAD AVE</b> | BRIDGEPORT | сŢ    |
| <b>1575 STATE ST</b>    | <b>BOSTWICK PARTNERS LLC</b> | 294 BRONXVILLE RD        | BRONXVILLE | ٨     |
| 1492 RAILROAD AV        | <b>BOSTWICK PARTNERS LLC</b> | 294 BRONXVILLE RD        | BRONXVILLE | ٨Y    |
| <b>1524 RAILROAD AV</b> | <b>BOSTWICK PARTNERS LLC</b> | 294 BRONXVILLE RD        | BRONXVILLE | ٨     |
| 1550 RAILROAD AV        | BOSTWICK PARTNERS LLC        | 294 BRONXVILLE RD        | BRONXVILLE | N۲    |
|                         |                              |                          |            |       |

**ZIP CODE** 



NextGen VoIP Solutio

State St Exx

lexi-Pave



| BULK ZONING TABLE<br>CITY OF BRIDGEPORT, CONNECTICUT<br>ZONING DISTRICT: RX2- RESIDENTIAL-OFFICE CENTER |                                                                                                                                                   |                                                                   |              |  |  |
|---------------------------------------------------------------------------------------------------------|---------------------------------------------------------------------------------------------------------------------------------------------------|-------------------------------------------------------------------|--------------|--|--|
| ITEM                                                                                                    |