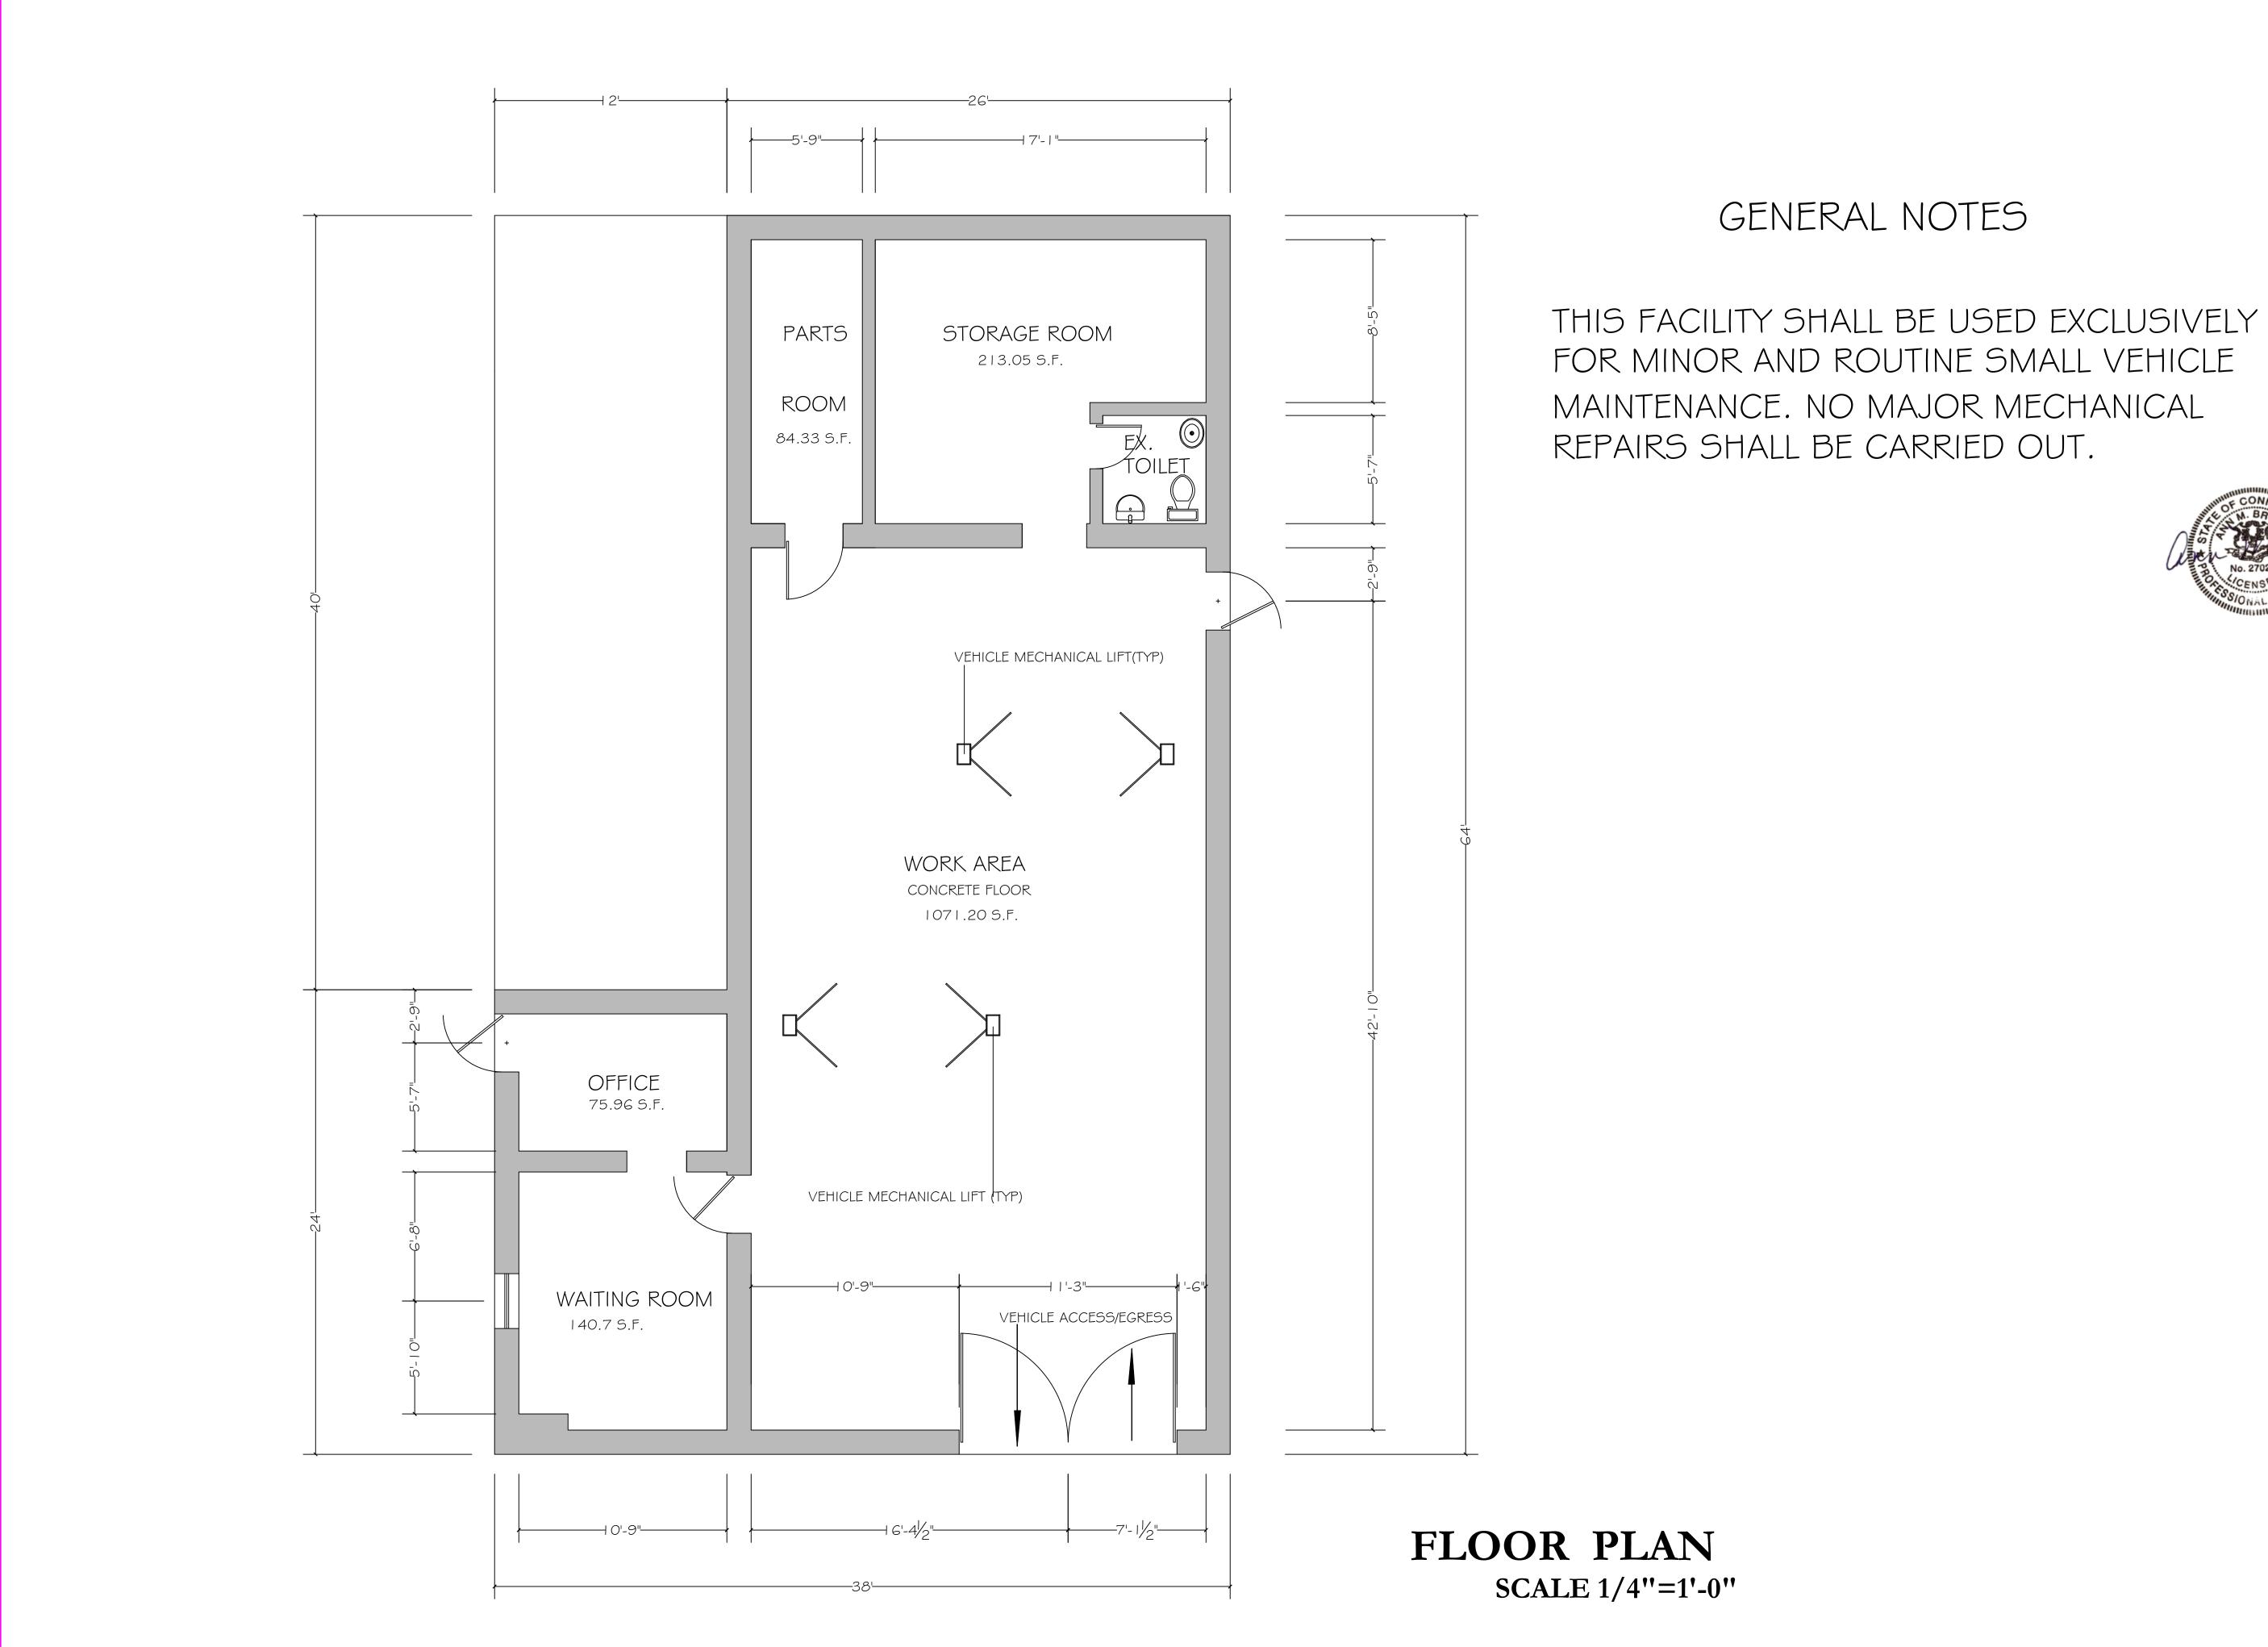

|                                                                                                               |                                 |                                             |
| X                                                                                                                                                                        | 11011                                                                | Printed Name of Local Fire Marshall                                                         |                                                                                                               |                                 | Date                                        |

ATTACH ADDITIONAL PAGES IF NECESSARY

.





| 397 North Washington Ave.                          | 560 North Washington Ave #07  |
|----------------------------------------------------|-------------------------------|
| Signature Auto Sales                               | City of Bridgeport            |
| 138 York Road                                      | 45 Lyon Terrace               |
| Fairfield, CT 06825                                | Bridgeport, CT 06604          |
| 560 North Washington Ave #01                       | 560 North Washington Ave #02  |
|                                                    | _                             |
| 560 N. Washington Ave.                             | NW Bridgeport LLC             |
| 440 Mamaroneck Ave #N-503                          | 1559 S. Sepulveda Blvd        |
| Harrison, N