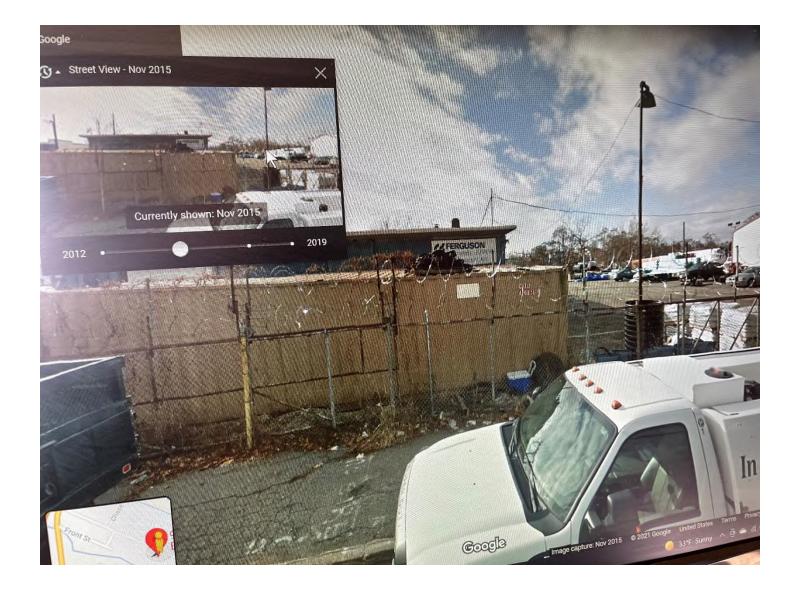

CITY OF BRIDGEPORT

#### **ZONING BOARD OF APPEALS APPLICATION**

The undersigned presents the following application for:

(<u>Check all that Apply</u>) □ Variance ■ Appeal from Zoning Officer □ Extension of Time Permit / Modification of Plan of Development □ Request for Re-hearing □ Change of Condition(s) of Approval; pursuant to the Zoning Regulations of the City of Bridgeport and/or the General Statutes of the State of Connecticut as to the premises located at: