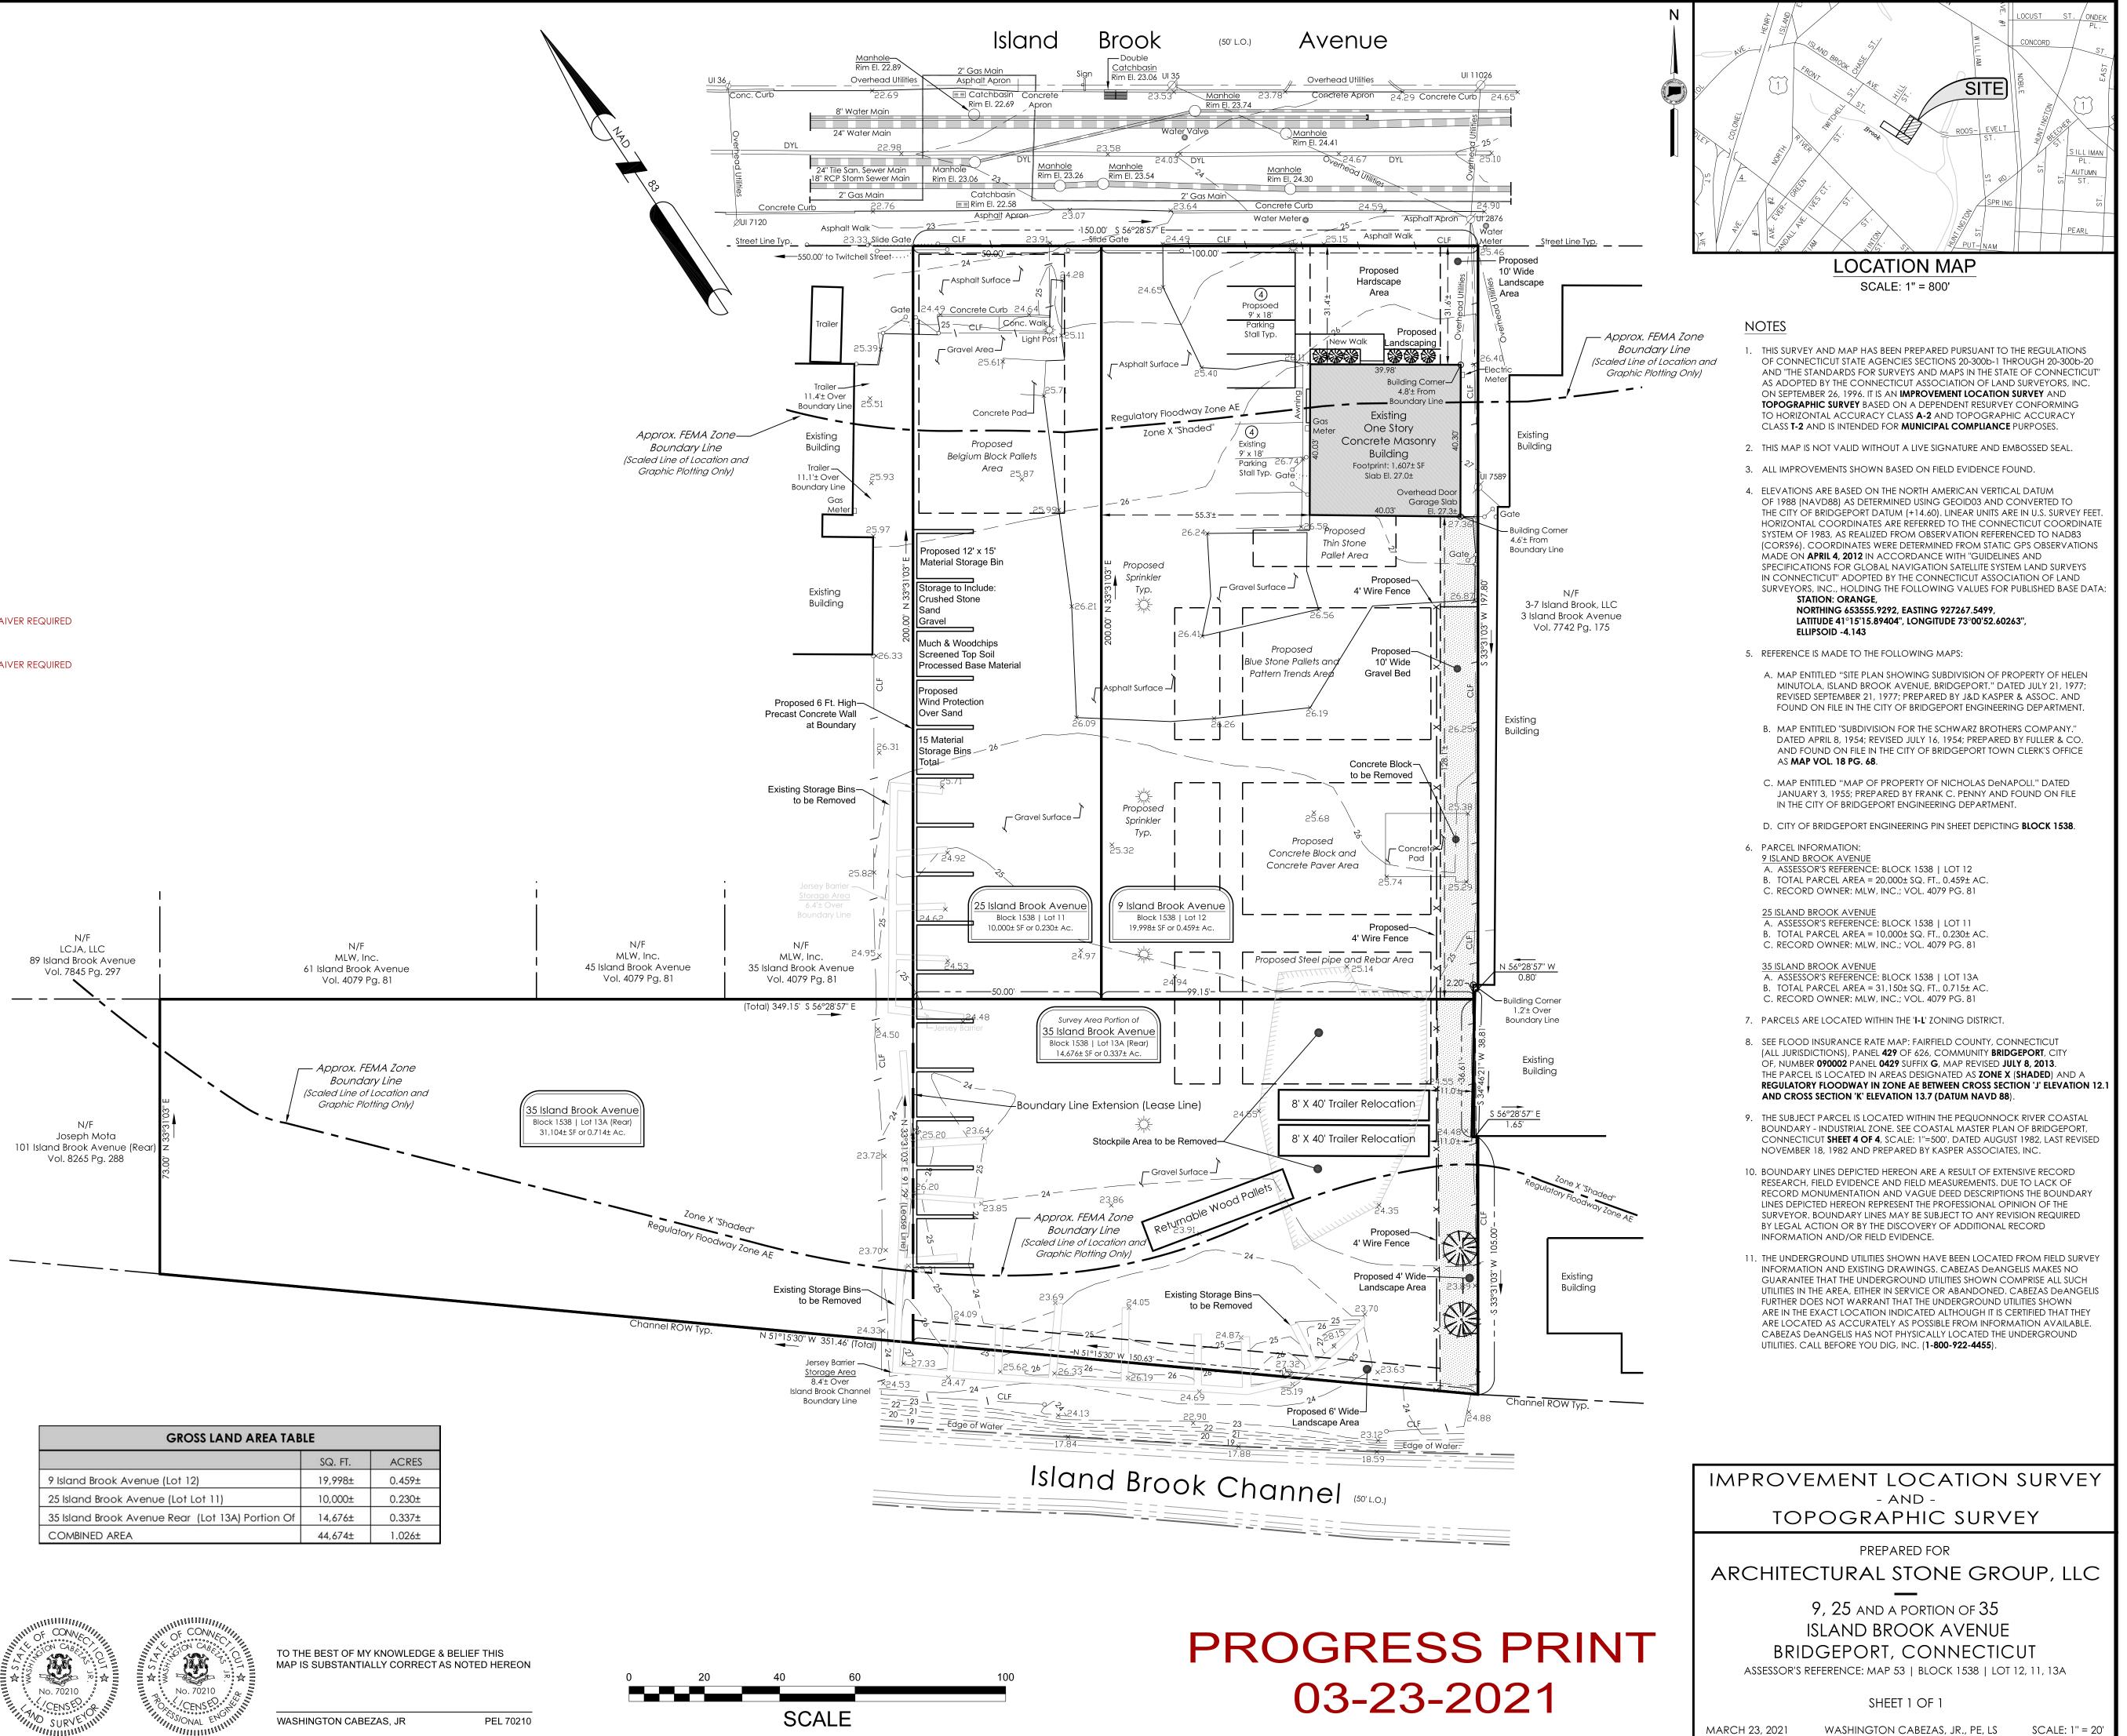

CE         | L.O.       | LAYOUT OF STREET WIDTH         |
| FFE   | FINISHED FLOOR ELEVATION | 2          | PARKING SPACES                 |
| C.O.  | CLEANOUT                 | HDPE       | HIGH DENSITY POLYETHYLENE      |
| LP    | LIGHT POST               | PVC        | POLYVINYL CHLORIDE             |
|       | EXISTING CONIFER TREE    | $\bigcirc$ | EXISTING DECIDUOUS TREE        |



| SCALE: 1"=20'                            |
|------------------------------------------|
| FIELD FILE: 9-25-35 Island Brook Ave.rw5 |
| PROJECT NO. CD1382                       |
| DATE: March 23, 2021                     |
| FILE: 9, 25, 35 Island Brook Av_ ILS.dwg |
| SHEET 1 OF 1                             |
| REV:                                     |
|                                          |



| GROSS LAND AREA TABLE                            |         |     |  |  |  |  |
|--------------------------------------------------|---------|-----|--|--|--|--|
|                                                  | SQ. FT. | A   |  |  |  |  |
| 9 Island Brook Avenue (Lot 12)                   | 19,998± | 0.  |  |  |  |  |
| 25 Island Brook Avenue (Lot Lot 11)              | 10,000± | 0.  |  |  |  |  |
| 35 Island Brook Avenue Rear (Lot 13A) Portion Of | 14,676± | 0.3 |  |  |  |  |
| COMBINED AREA                                    | 44,674± | 1.0 |  |  |  |  |







### Mayor Ganim,

I contacted several offices within Bridgeport in order to determine what office is in control of the property located at 236 Evergreen Street, Bridgeport. This property also houses the Bridgeport Animal She