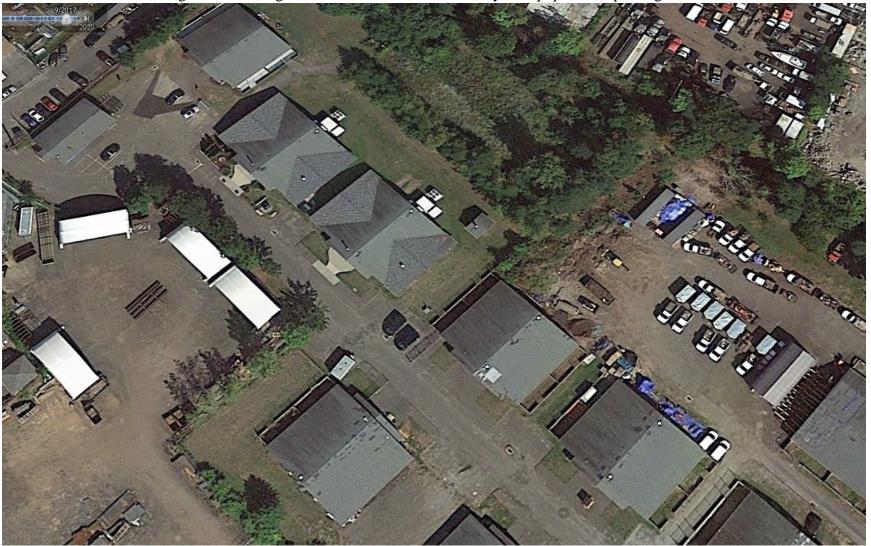

will forward you letters I will write to Bridgeport in an effort to identify use of the land. I suspect all I will get will be all the vehicles are owned and operated by Bridgeport. That would account for what appears to be the numerous snow plows located in tat area.

Ben Pagoni AFT Investigations



YR 2010-No Construction. Note trees in the middle of the pasture.

 $\setminus$ 



Year: 2012: Construction and dirt removal-Trees remain in place in middle ot pasture



YR 2013-Construction equipment removed, trees in place, mound of dirt remains.



YR 2015: Dirt mound is being worked on. First time observation of two Conex Boxes along with vehicles parked in what is now a parking area.





YR: 2016 : Dirt mound partially removed. Construction/yard equipment is observed in parking lot.



YR 2017: Dirt mound being excavated. Significant increase in construction/yard equipment in parking area.



YR: 2018: Dirt mount continues to be excavated. Numerous construction/yard equipment is observed in parking area.



YR 2020: Numerous trucks/trailers/yard equipment is observed in parking area. Note: This photo did not focus properly, however the equipment can still be seen.





May 6, 2021: The parking area is completely empty except for the two Conex boxes.

May 6, 2021: Empty parking area



#### 236 EVERGREEN ST

Q Sales 🚔 Print 📄 Field Card 🛛 🎗 Map It

| Location   | 236 EVERGREEN ST | Mblu           | 53/ 1537/ 18/K /   |
|------------|------------------|----------------|--------------------|
| Acct#      | R0048805         | Owner          | BRIDGEPORT CITY OF |
| Assessm