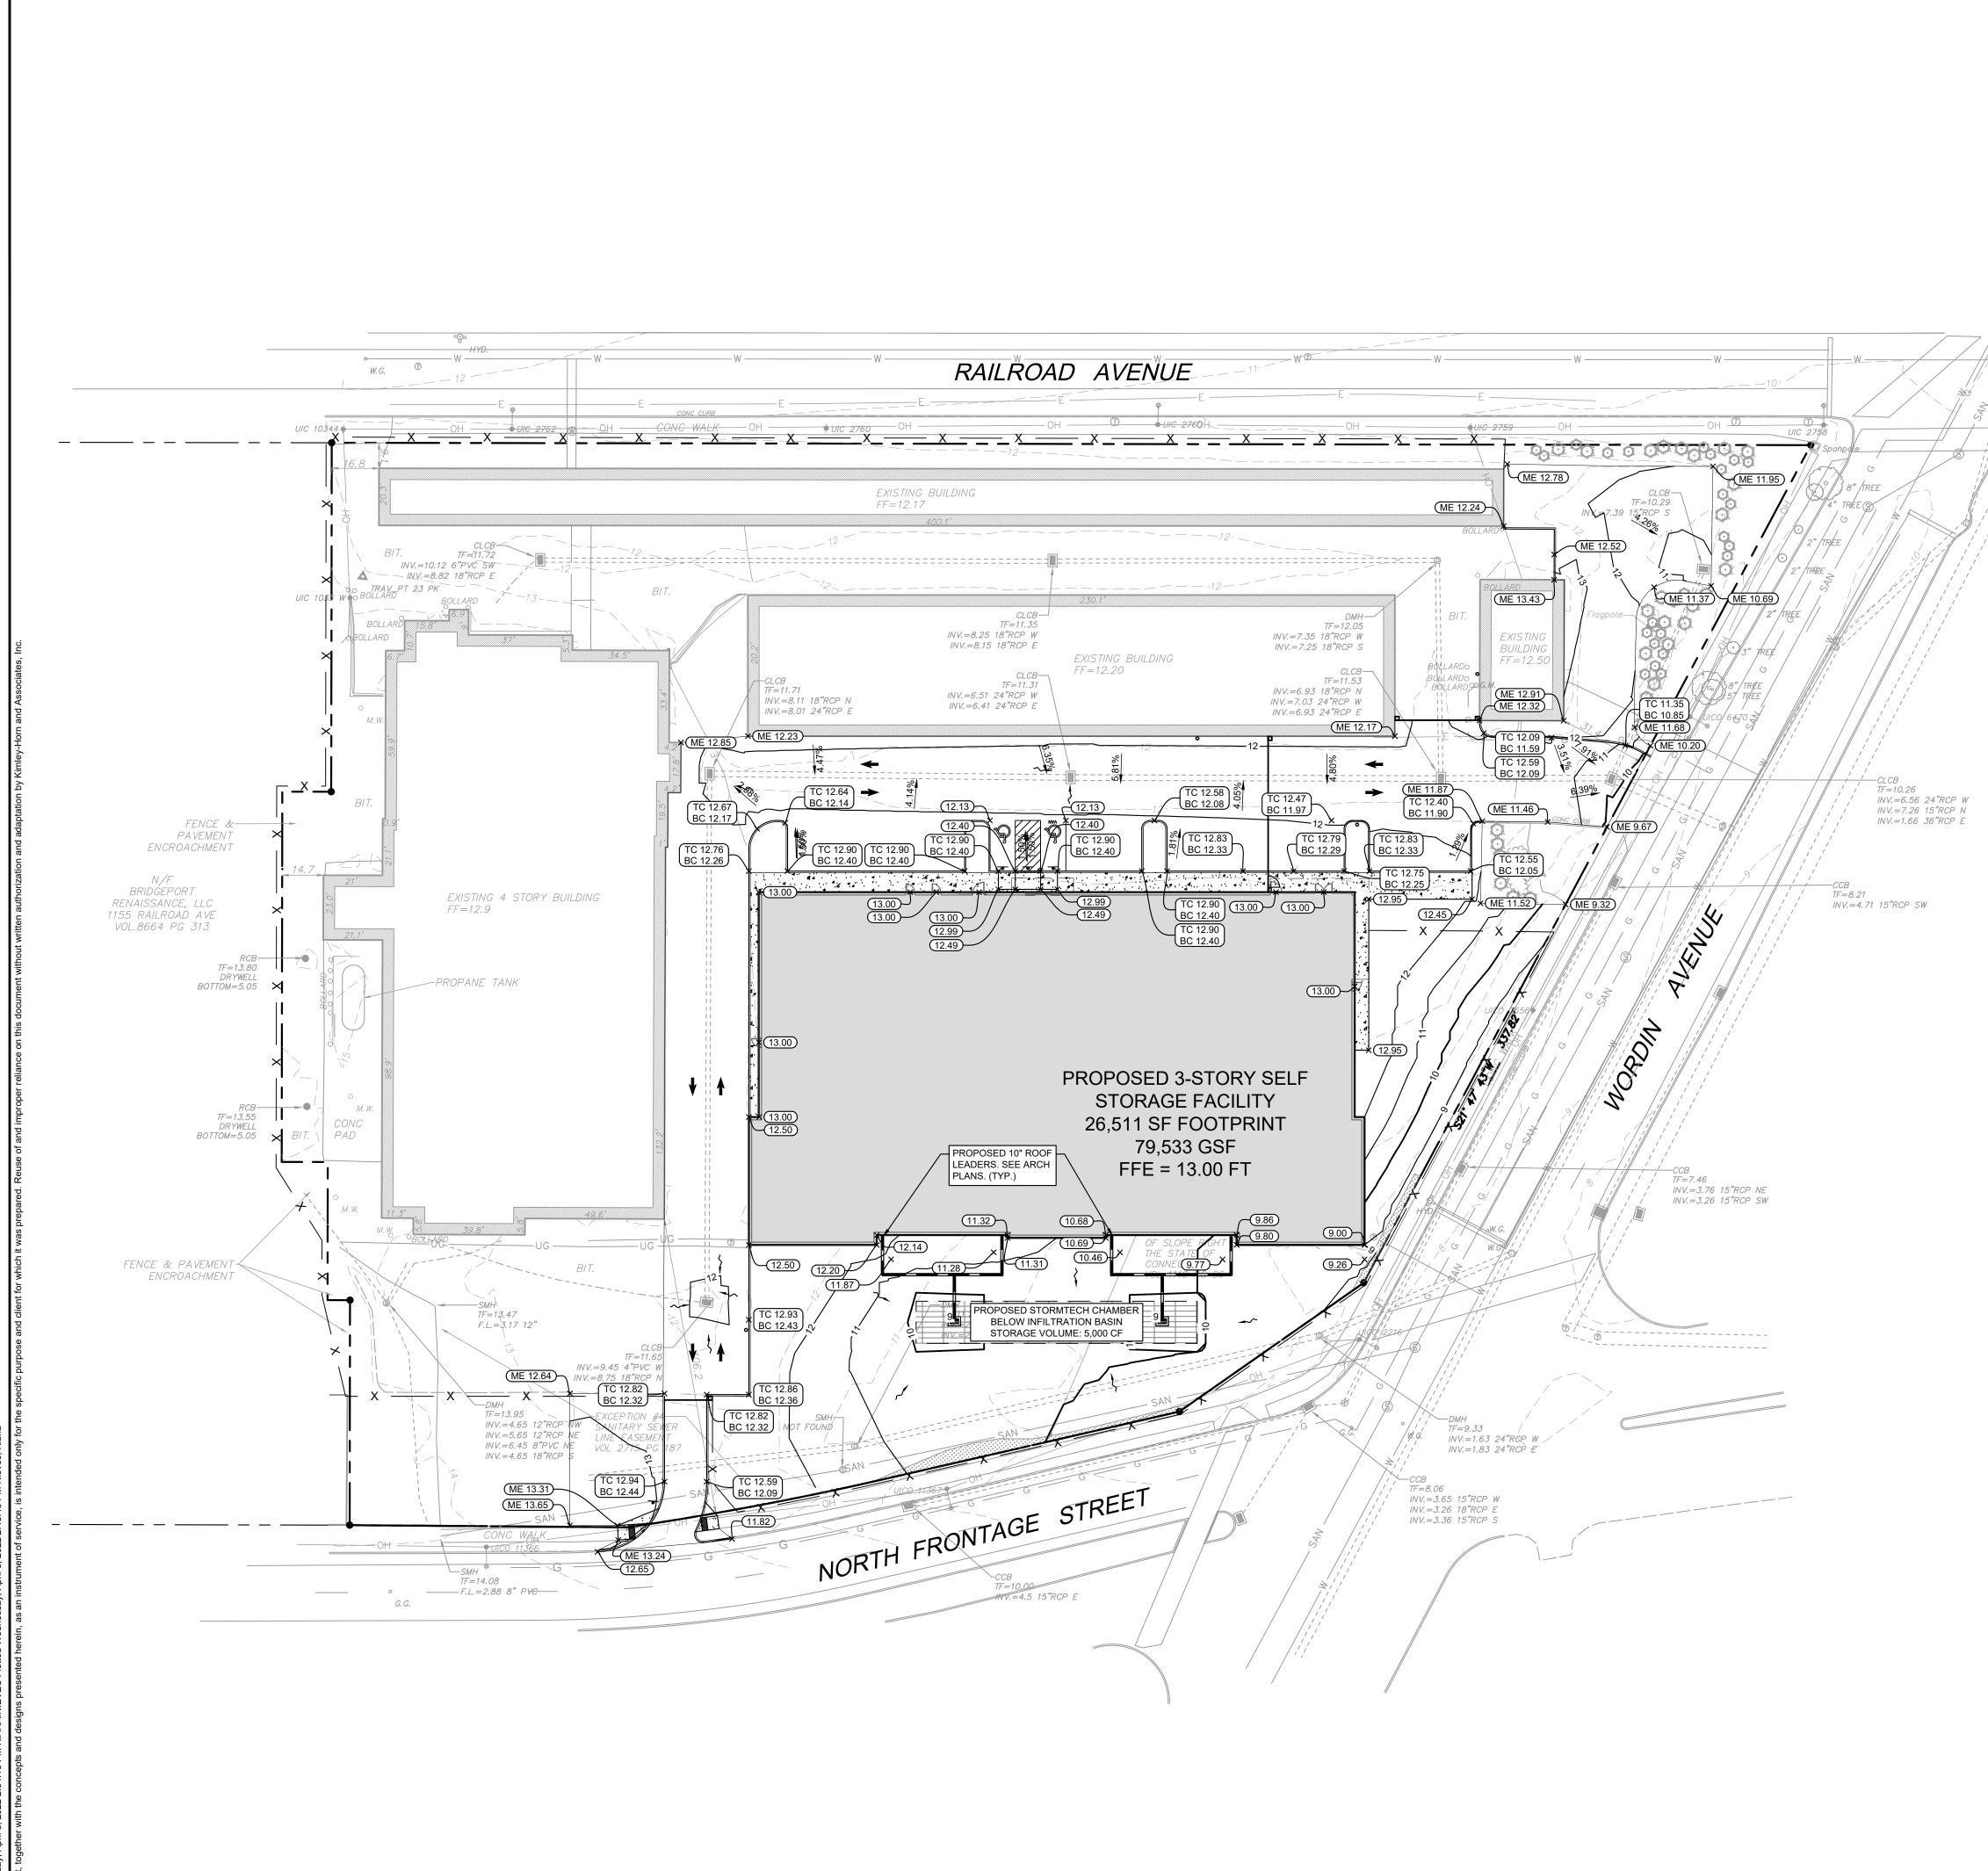

HEIGHT PRINCIPAL<br>BUILDING                    | 3 STORIES<br>12 FT / STORY | 35'      | 3 STORIES<br>< 12 FT / STORY |  |  |
| MAX. HEIGHT FENCE                                    | 6 FT                       | 8 FT     | 6 FT                         |  |  |
| (SP) SPECIAL PERMIT REQUIRED                         | )                          |          |                              |  |  |

(V) VARIANCE REQUIRED

### PARKING SUMMARY

|                              | REQUIRED     | EXISTING     | PROPOSED     |  |
|------------------------------|--------------|--------------|--------------|--|
| MINIMUM PARKING<br>DIMENSION | 9 FT X 18 FT | 9 FT X 18 FT | 9 FT X 18 FT |  |
| MINIMUM PARKING<br>SPACES    | N/A          | 7 SPACES     | 22 SPACES    |  |



C-3.0



GRAPHIC SCALE IN FEET



Wednesday, April 6, 2022 2:04:16 PM KIANA.NIEVES Plotted Wednesday, April 6, 2022 2:48:45 PM Nieves,









K:\WHP\_Civil\112281000\_PS Bridgeport CT\6. CAD\Plansheets\C-7.0 CONSTRUCTION DETAILS.dwg





iday, April 1, 2022 10:14:22 AM TIM.ZHANG Plotted Wednesday, April 6, 2022 2:51:08 PM Nieve

| BULK LANDSCAPE REQUIREMENTS                     |                                                                                                                                                                                                  |                                                   |           |                                                                         |
|-------------------------------------------------|---------------------------------------------------------------