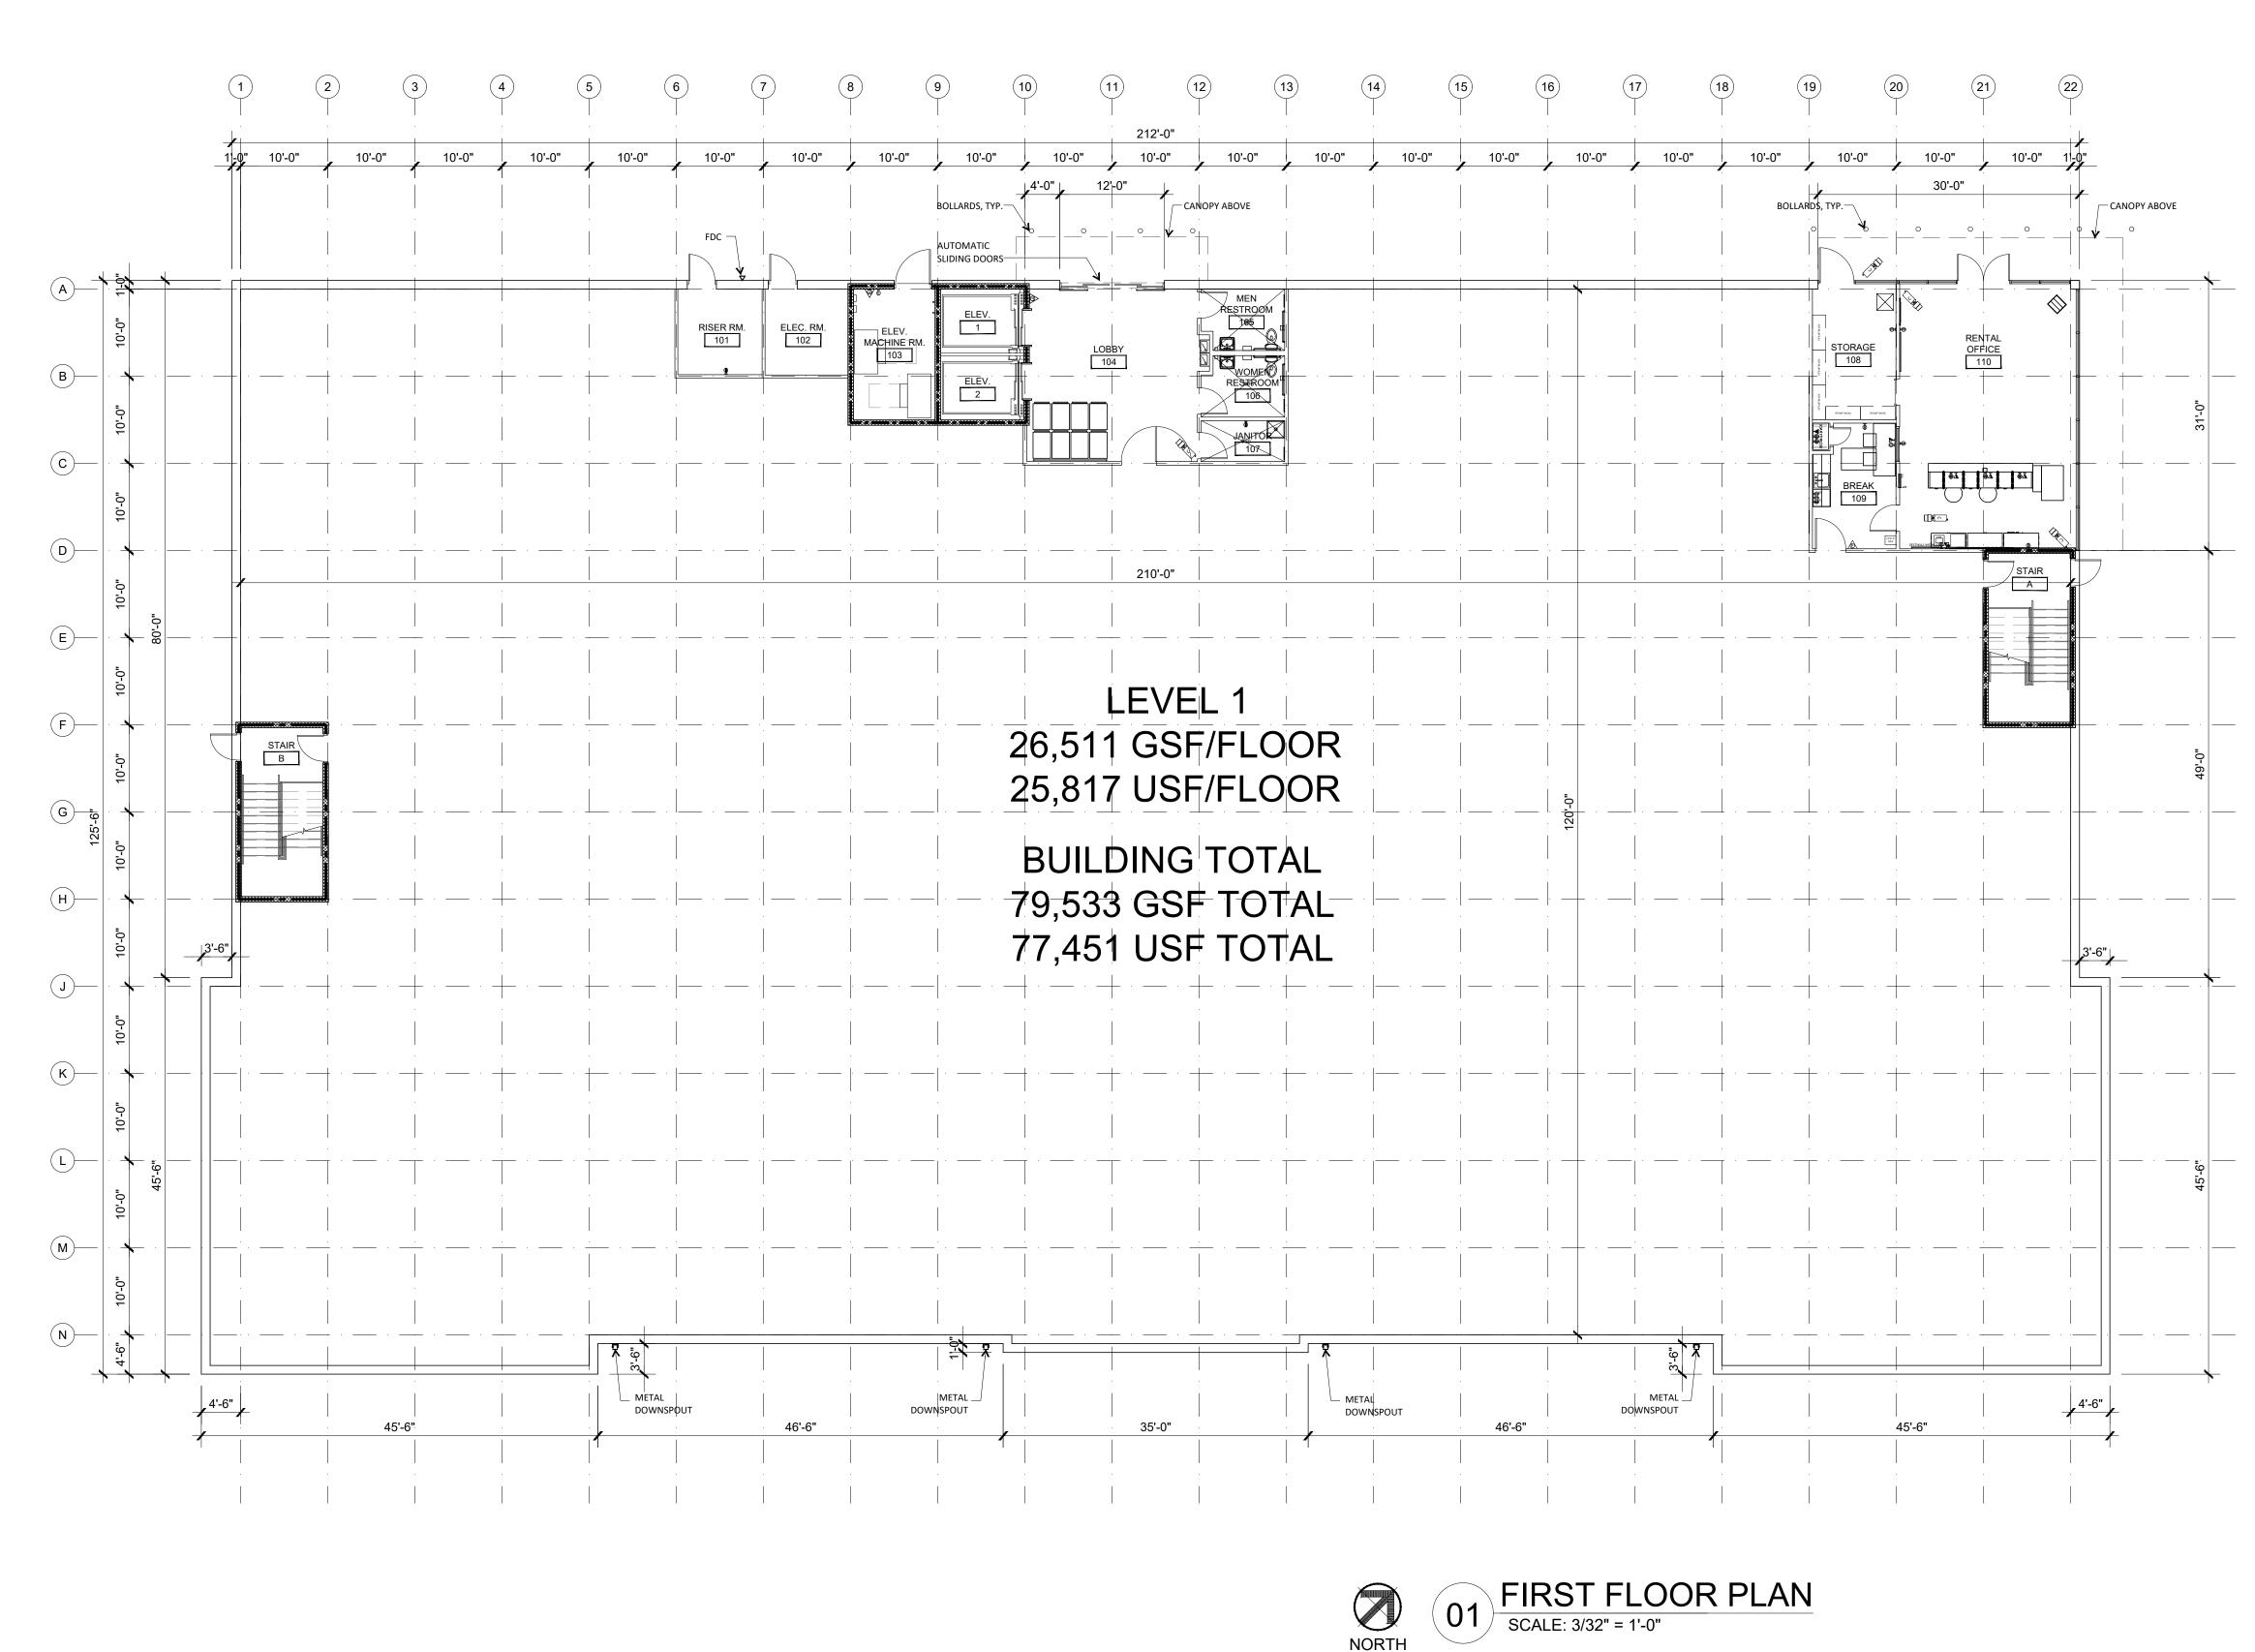

|
| 6      |                                                                                                                                                                                                                                                                                                                                                                                                     |

# Public Storage

PUBLIC STORAGE BRIDGEPORT 299 WORDIN AVE BRIDGEPORT, CT 06605

PS # CT19052







### **PRELIMINARY ELEVATIONS** 02.21.2022

# 1722 ROUTH ST., SUITE 122 DALLAS, TEXAS 75201 972-788-1010 FAX 972-788-1024





# Public Storage

PS # CT19052

PUBLIC STORAGE BRIDGEPORT 299 WORDIN AVE BRIDGEPORT, CT 06605

02.21.2022



NORTH



1722 ROUTH ST., SUITE 122 DALLAS, TEXAS 75201 972-788-1010 FAX 972-788-1024





# Public Storage.

PS # CT19052

PUBLIC STORAGE BRIDGEPORT 299 WORDIN AVE BRIDGEPORT, CT 06605

## PRELIMINARY FLOOR PLAN - SECOND FLOOR

02.21.2022





# Public Storage.

PS # CT19052

PUBLIC STORAGE BRIDGEPORT 299 WORDIN AVE BRIDGEPORT, CT 06605

PRELIMINARY FLOOR PLAN - THIRD FLOOR

02.21.2022



1722 ROUTH ST., SUITE 122 DALLAS, TEXAS 75201 972-788-1010 FAX 972-788-1024

### **ÓBRIEN**



**CITY OF BRIDGEPORT** 

### ZONING BOARD OF APPEALS APPLICATION

The undersigned presents the following application for: (Check all that Apply)

■ Variance □ Appeal from Zoning Officer □ Extension of T