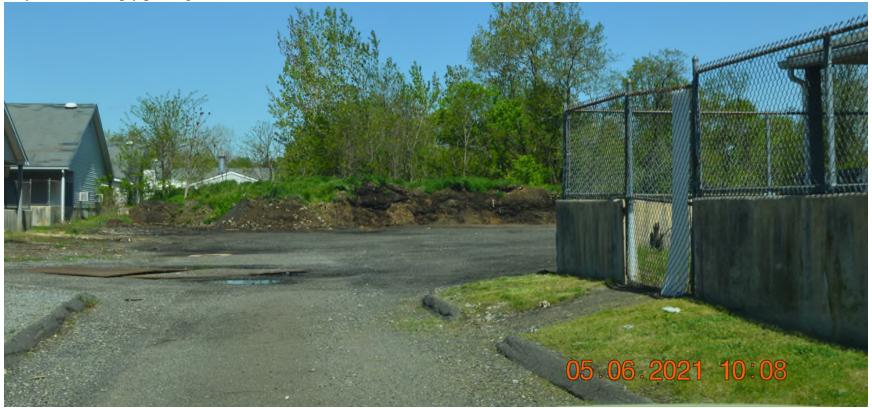

oved, trees in place, mound of dirt remains.



YR 2015: Dirt mound is being worked on. First time observation of two Conex Boxes along with vehicles parked in what is now a parking area.





YR: 2016 : Dirt mound partially removed. Construction/yard equipment is observed in parking lot.



YR 2017: Dirt mound being excavated. Significant increase in construction/yard equipment in parking area.



YR: 2018: Dirt mount continues to be excavated. Numerous construction/yard equipment is observed in parking area.



YR 2020: Numerous trucks/trailers/yard equipment is observed in parking area. Note: This photo did not focus properly, however the equipment can still be seen.





May 6, 2021: The parking area is completely empty except for the two Conex boxes.

May 6, 2021: Empty parking area



#### 236 EVERGREEN ST

Q Sales 🚔 Print 📄 Field Card 🛛 🎗 Map It

| Location   | 236 EVERGREEN ST | Mblu           | 53/ 1537/ 18/K /   |
|------------|------------------|----------------|--------------------|
| Acct#      | R0048805         | Owner          | BRIDGEPORT CITY OF |
| Assessment | \$1,127,090      | Appraisal      | \$1,610,100        |
| PID        | 13678            | Building Count | 3                  |

#### **Current Value**

|                | Appraisal    |           |             |
|----------------|--------------|-----------|-------------|
| Valuation Year | Improvements | Land      | Total       |
| 2020           | \$1,007,600  | \$602,500 | \$1,610,100 |
|                | Assessment   |           |             |
| Valuation Year | Improvements | Land      | Tot