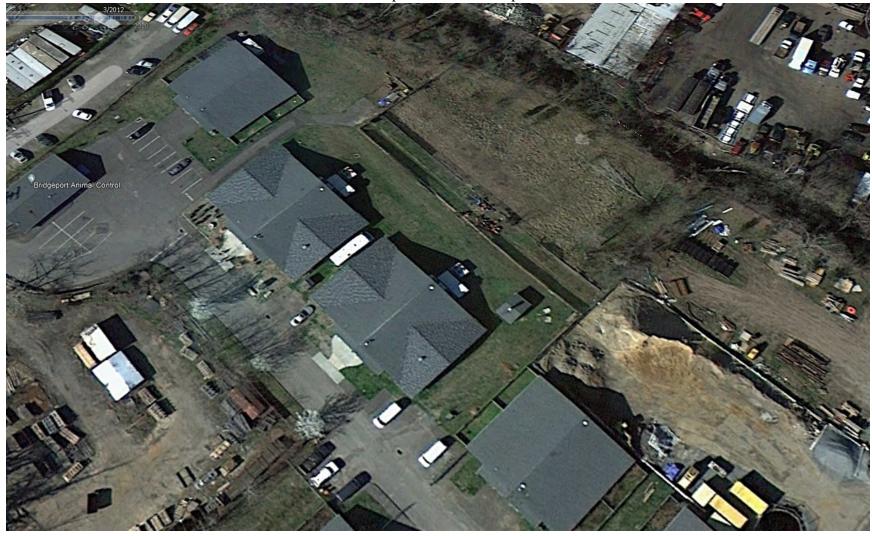

ph was taken, beginning with YR 2013 to YR 2020. YR 2/2020 is not clear due to some unforeseen circumstance with the satellite imaging. You will notice YR 2010 depicts a grassy area with no construction, with the following years showing an increase in construction/yard equipment, then all equipment removed for 2021.

You will also see on pages 14 and 15 information regarding the property and property owners.

I will forward you letters I will write to Bridgeport in an effort to identify use of the land. I suspect all I will get will be all the vehicles are owned and operated by Bridgeport. That would account for what appears to be the numerous snow plows located in tat area.

Ben Pagoni AFT Investigations



YR 2010-No Construction. Note trees in the middle of the pasture.

 $\setminus$ 



Year: 2012: Construction and dirt removal-Trees remain in place in middle ot pasture



YR 2013-Construction equipment removed, trees in place, mound of dirt remains.



YR 2015: Dirt mound is being worked on. First time observation of two Conex Boxes along with vehicles parked in what is now a parking area.





YR: 2016 : Dirt mound partially removed. Construction/yard equipment is observed in parking lot.



YR 2017: Dirt mound being excavated. Significant increase in construction/yard equipment in parking area.



YR: 2018: Dirt mount continues to be excavated. Numerous construction/yard equipment is observed in parking area.



YR 2020: Numerous trucks/trailers/yard equipment is observed in parking area. Note: This photo did not focus properly, however the equipment can still be see