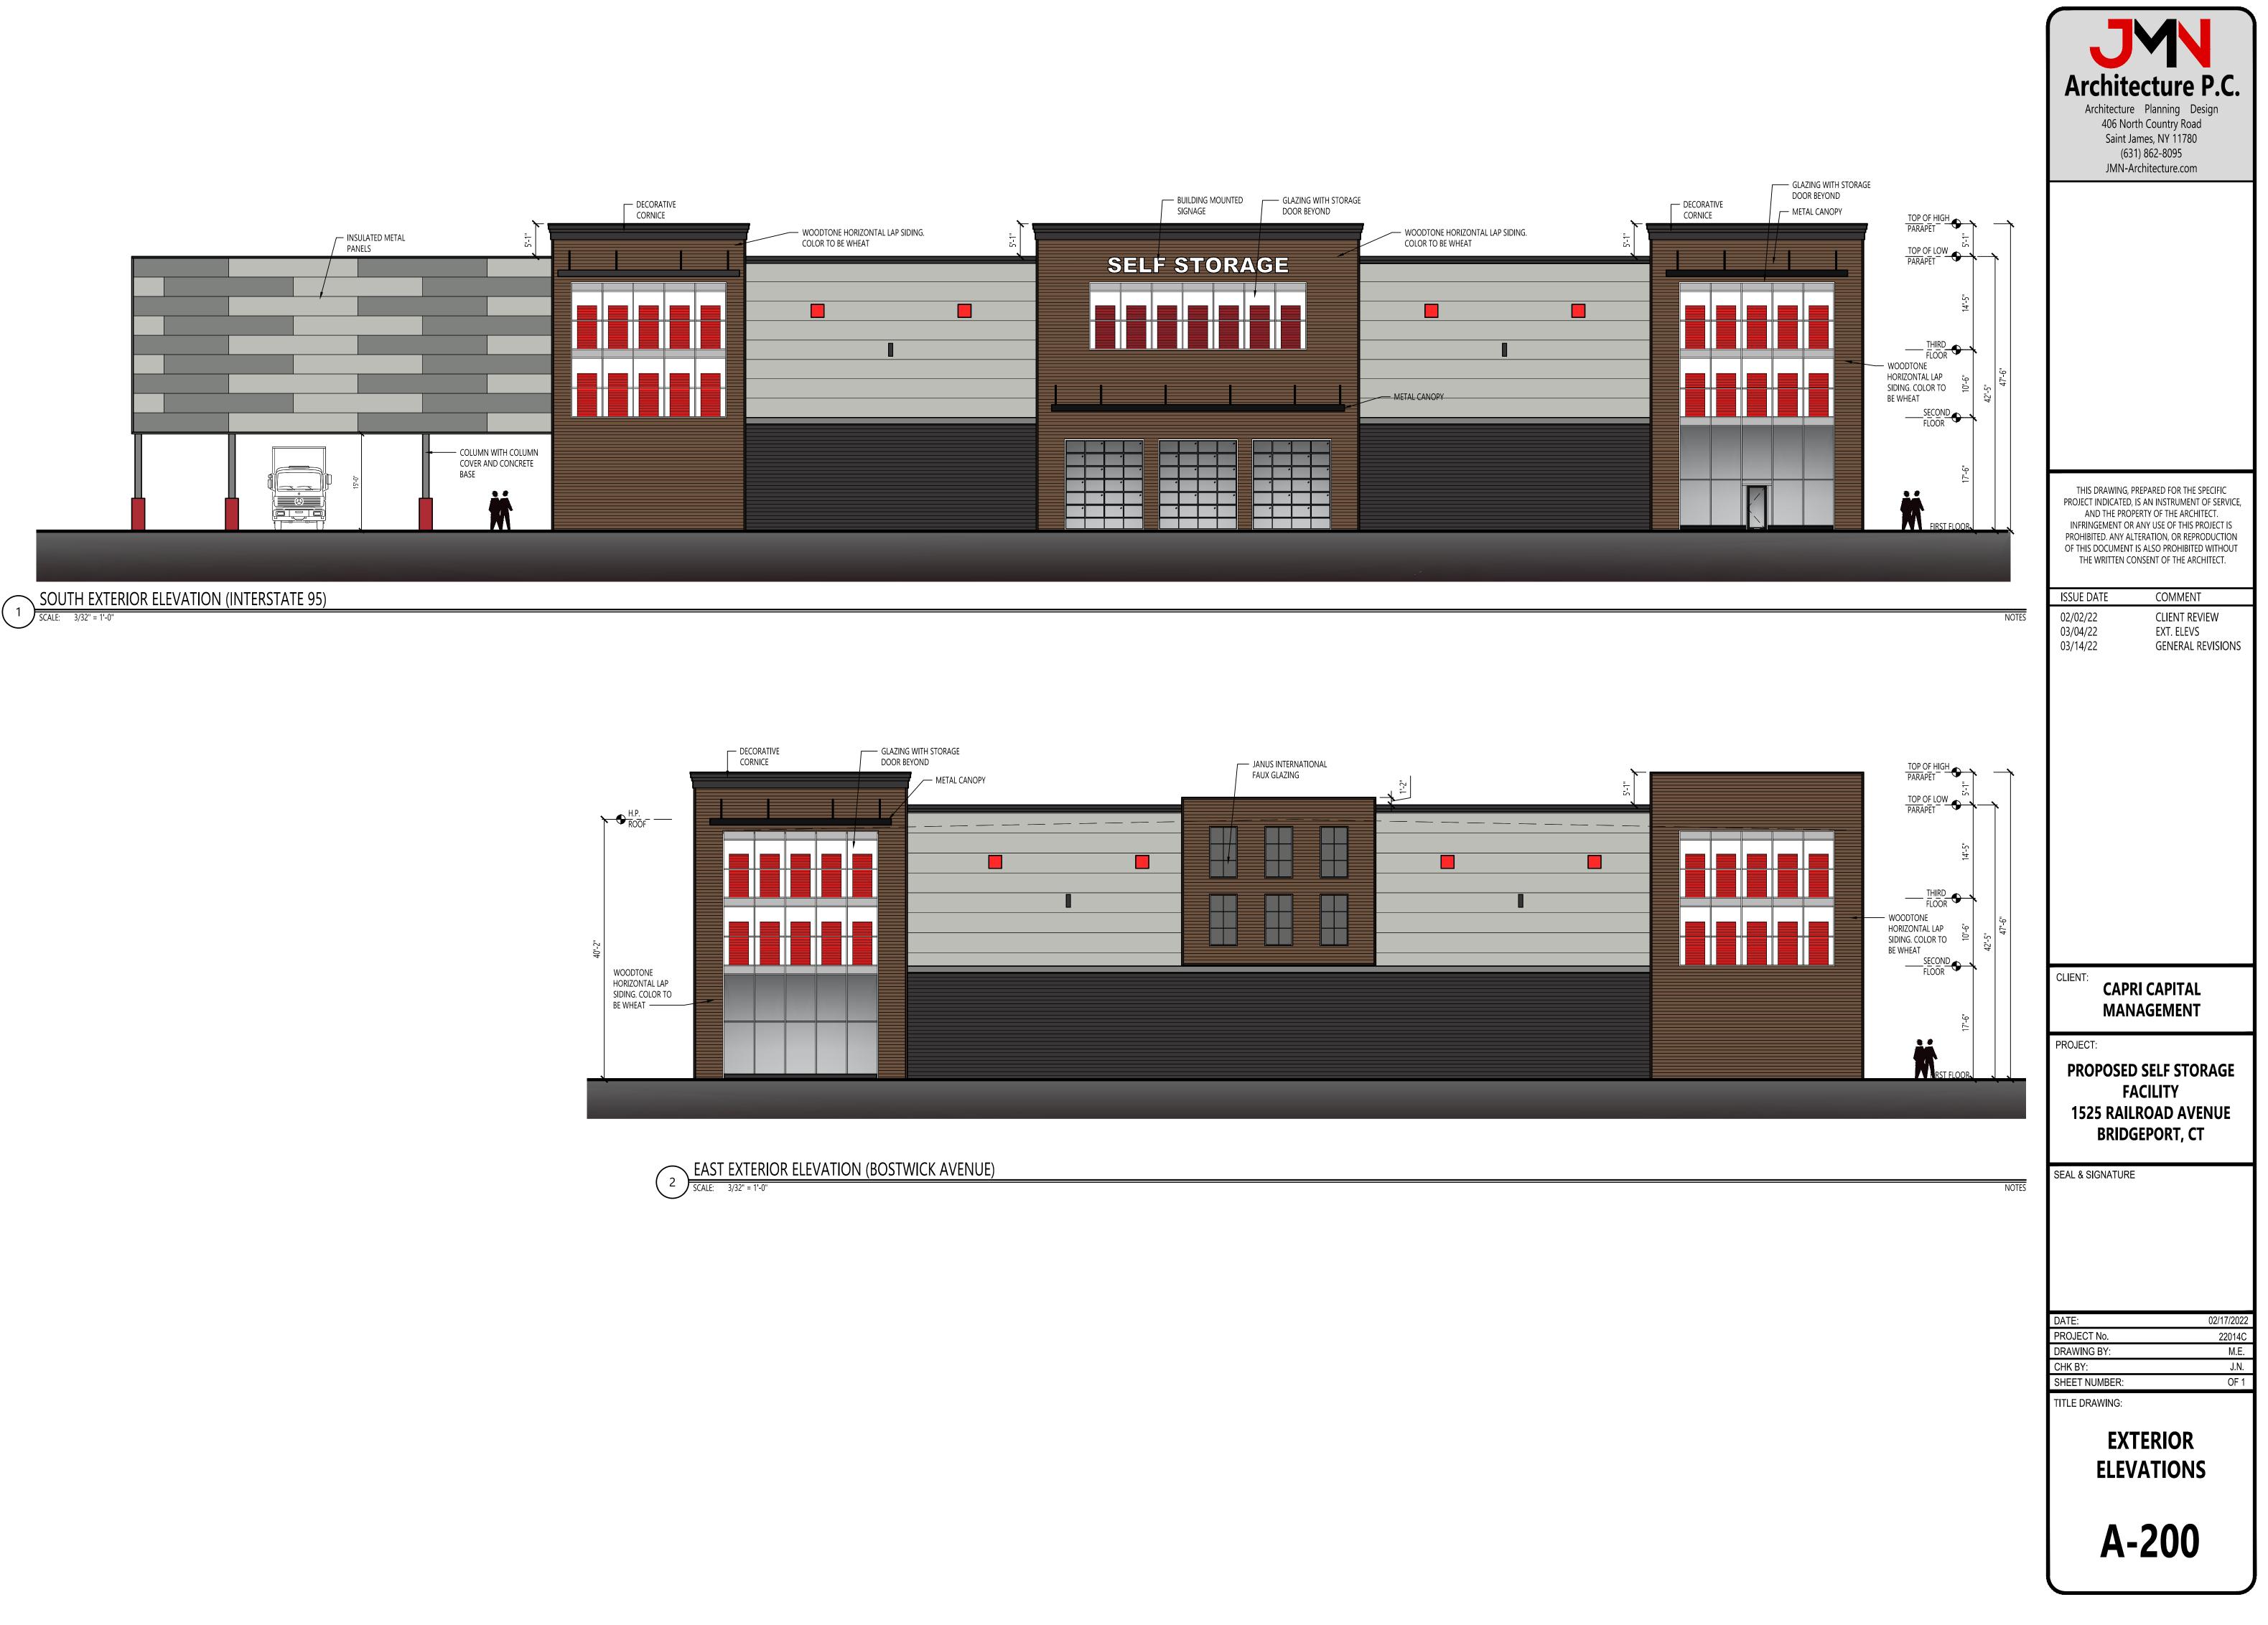

|
| SCHEMATIC<br>SITE PLAN AND<br>ZONING INFO.                                                                                                                                                                                                                                 |
| <b>ASP-100</b>                                                                                                                                                                                                                                                             |

**†** 

AVENU S T W I C H

Ο

Ω

ш

↓ 1

APPROXIMATE
 LOCATION OF DOT
 EASEMENT











| JJANN<br>Architecture Planning Design<br>406 North Country Road<br>Saint James, NY 11780<br>(631) 862-8095<br>JMN-Architecture.com                                                                                                                                           |
|------------------------------------------------------------------------------------------------------------------------------------------------------------------------------------------------------------------------------------------------------------------------------|
|