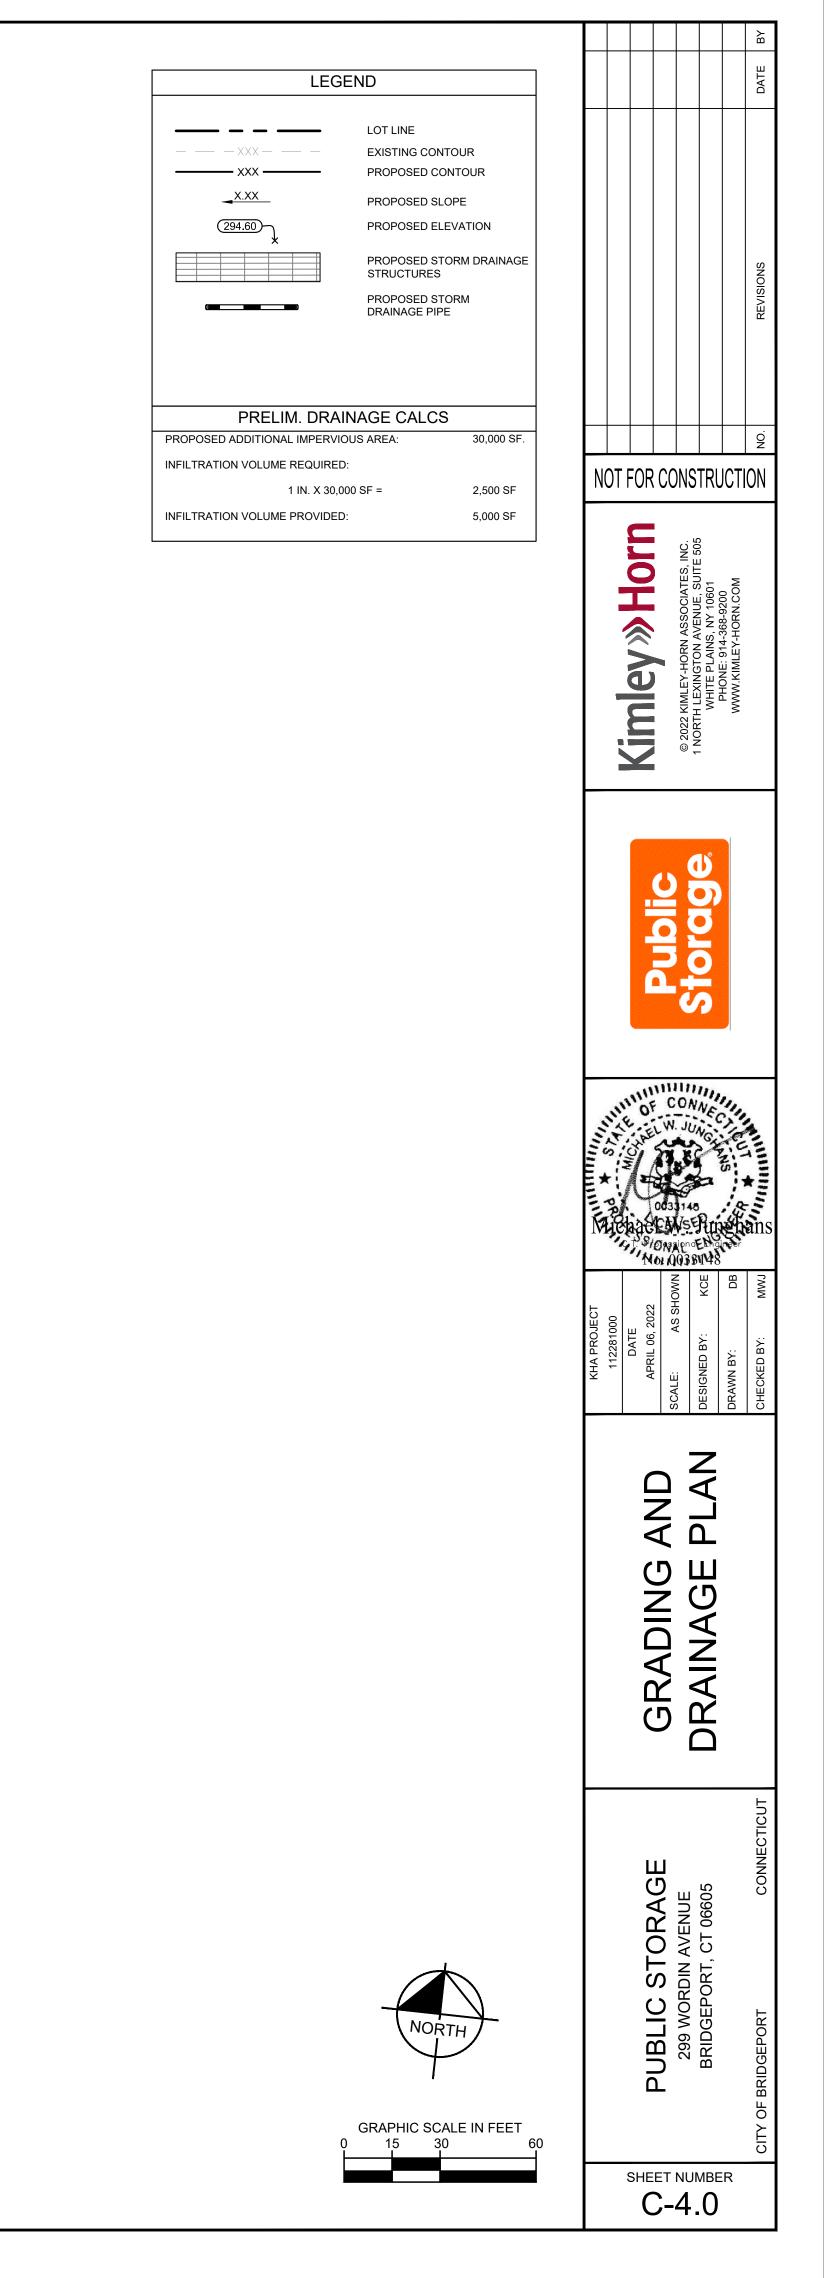

< 12 FT / STORY |  |  |
| MAX. HEIGHT FENCE                                    | 6 FT                       | 8 FT     | 6 FT                         |  |  |
| (SP) SPECIAL PERMIT REQUIRED                         | )                          |          |                              |  |  |

(V) VARIANCE REQUIRED

### PARKING SUMMARY

|                              | REQUIRED     | EXISTING     | PROPOSED     |  |
|------------------------------|--------------|--------------|--------------|--|
| MINIMUM PARKING<br>DIMENSION | 9 FT X 18 FT | 9 FT X 18 FT | 9 FT X 18 FT |  |
| MINIMUM PARKING<br>SPACES    | N/A          | 7 SPACES     | 22 SPACES    |  |



C-3.0



GRAPHIC SCALE IN FEET



Wednesday, April 6, 2022 2:04:16 PM KIANA.NIEVES Plotted Wednesday, April 6, 2022 2:48:45 PM Nieves,









K:\WHP\_Civil\112281000\_PS Bridgeport CT\6. CAD\Plansheets\C-7.0 CONSTRUCTION DETAILS.dwg





iday, April 1, 2022 10:14:22 AM TIM.ZHANG Plotted Wednesday, April 6, 2022 2:51:08 PM Nieve

| BULK LANDSCAPE REQUIREMENTS                     |                                                                                                                                                                                                  |                                                   |           |                                                                         |
|-------------------------------------------------|-----------------------------------------------------------------------------------------------------------------------------------------------------------------------