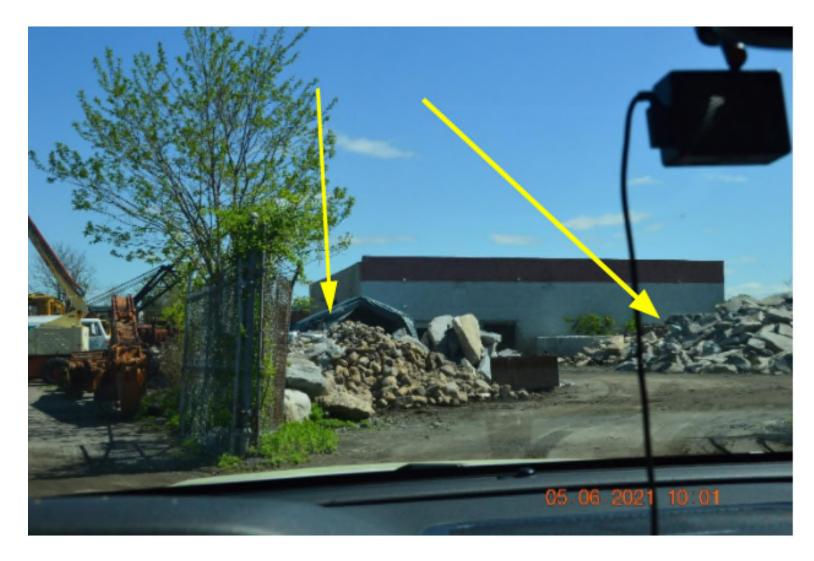

of Bridgeport Enterprise Zone Cont.

- Overall View of Bridgeport Enterprise Zone
- Red Arrows indicate companies with outside storage similar to Architectural Stone Group (ASG), LLC located at 9 Island Brook.
- Green arrows indicates ASG.

#### **5 Roosevelt Street - Street View**



Yellow arrows points to like items associated with 9 Island Brook Avenue.

#### **5 Roosevelt Street Overview**



#### **10 Roosevelt Street**



## 9 Island Brook Avenue - Street View Property of Thomas Astram



#### 9 Island Brook Avenue – Overview Property of Thomas Astram



# 28 Hill Street -Overview



#### **28 Hill Street - Street View**



#### 28 Hill Street - Street View



#### 28 Hill Street - Street View



## **End of Tracy Street - Street View**



### **End of Tracy Street - Street View**



#### **144 Island Brook Avenue - Street View**



#### **12 Chase Street - Street View**



#### **186 Island Brook Avenue - Street View**



#### **186 Island Brook Avenue - Street View**



### **120 River Street - Overall View**



#### **120 River Street - Street View**







Date: October 7, 2021

Mr. Thomas Astram 9 Island Brook Avenue Bridgeport, CT 06606

Dear Tom,

This email will include photographs of the area identified as 236 Evergreen Street, Brideport. This is the same location as that of the Bridgeport Animal Control facility.

On the top of each photograph is the year the photograph was taken, beginning with YR 2013 to YR 2020. YR 2/2020 is not clear due to some unforeseen circumstance with the satellite imaging. You will notice YR 2010 depicts a grassy area with no con