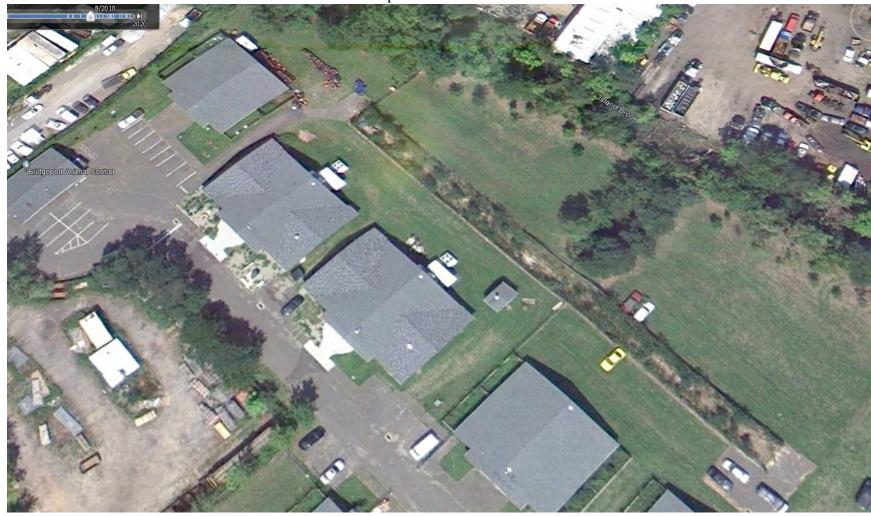

ort Animal Control facility.

On the top of each photograph is the year the photograph was taken, beginning with YR 2013 to YR 2020. YR 2/2020 is not clear due to some unforeseen circumstance with the satellite imaging. You will notice YR 2010 depicts a grassy area with no construction, with the following years showing an increase in construction/yard equipment, then all equipment removed for 2021.

You will also see on pages 14 and 15 information regarding the property and property owners.

I will forward you letters I will write to Bridgeport in an effort to identify use of the land. I suspect all I will get will be all the vehicles are owned and operated by Bridgeport. That would account for what appears to be the numerous snow plows located in tat area.

Ben Pagoni AFT Investigations



YR 2010-No Construction. Note trees in the middle of the pasture.

 $\setminus$ 



Year: 2012: Construction and dirt removal-Trees remain in place in middle ot pasture



YR 2013-Construction equipment removed, trees in place, mound of dirt remains.



YR 2015: Dirt mound is being worked on. First time observation of two Conex Boxes along with vehicles parked in what is now a parking area.





YR: 2016 : Dirt mound partially removed. Construction/yard equipment is observed in parking lot.



YR 2017: Dirt mound being excavated. Significant increase in construction/yard equipment in parking area.



YR: 2018: Dirt mount continues to be excavated. Numerous construction/yard equipment is observed in parking area.



YR 2020: Numerous trucks/trailers/yard equipment is observed in parking a