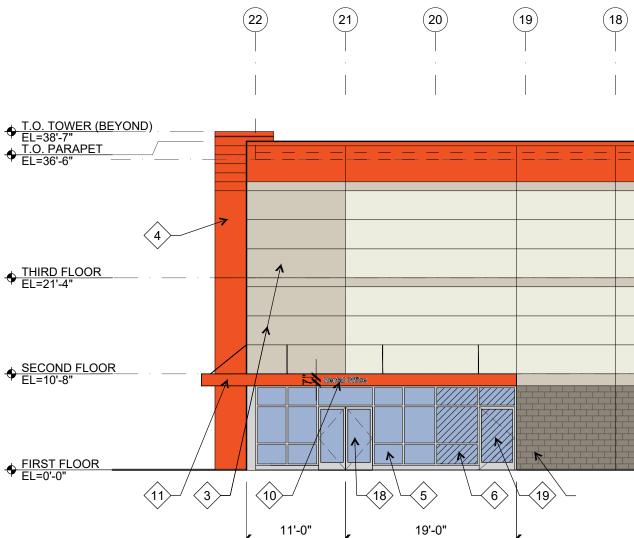

|
| 6      |                                                                                                                                                                                                                                                                                                                                                                                                     |

# Public Storage

PUBLIC STORAGE BRIDGEPORT 299 WORDIN AVE BRIDGEPORT, CT 06605

PS # CT19052







### **PRELIMINARY ELEVATIONS** 02.21.2022

# 1722 ROUTH ST., SUITE 122 DALLAS, TEXAS 75201 972-788-1010 FAX 972-788-1024





# Public Storage

PS # CT19052

PUBLIC STORAGE BRIDGEPORT 299 WORDIN AVE BRIDGEPORT, CT 06605

02.21.2022



NORTH



1722 ROUTH ST., SUITE 122 DALLAS, TEXAS 75201 972-788-1010 FAX 972-788-1024





# Public Storage.

PS # CT19052

PUBLIC STORAGE BRIDGEPORT 299 WORDIN AVE BRIDGEPORT, CT 06605

## PRELIMINARY FLOOR PLAN - SECOND FLOOR

02.21.2022





# Public Storage.

PS # CT19052

PUBLIC STORAGE BRIDGEPORT 299 WORDIN AVE BRIDGEPORT, CT 06605

PRELIMINARY FLOOR PLAN - THIRD FLOOR

02.21.2022



1722 ROUTH ST., SUITE 122 DALLAS, TEXAS 75201 972-788-1010 FAX 972-788-1024

### **ÓBRIEN**



**CITY OF BRIDGEPORT** 

### ZONING BOARD OF APPEALS APPLICATION

The unders