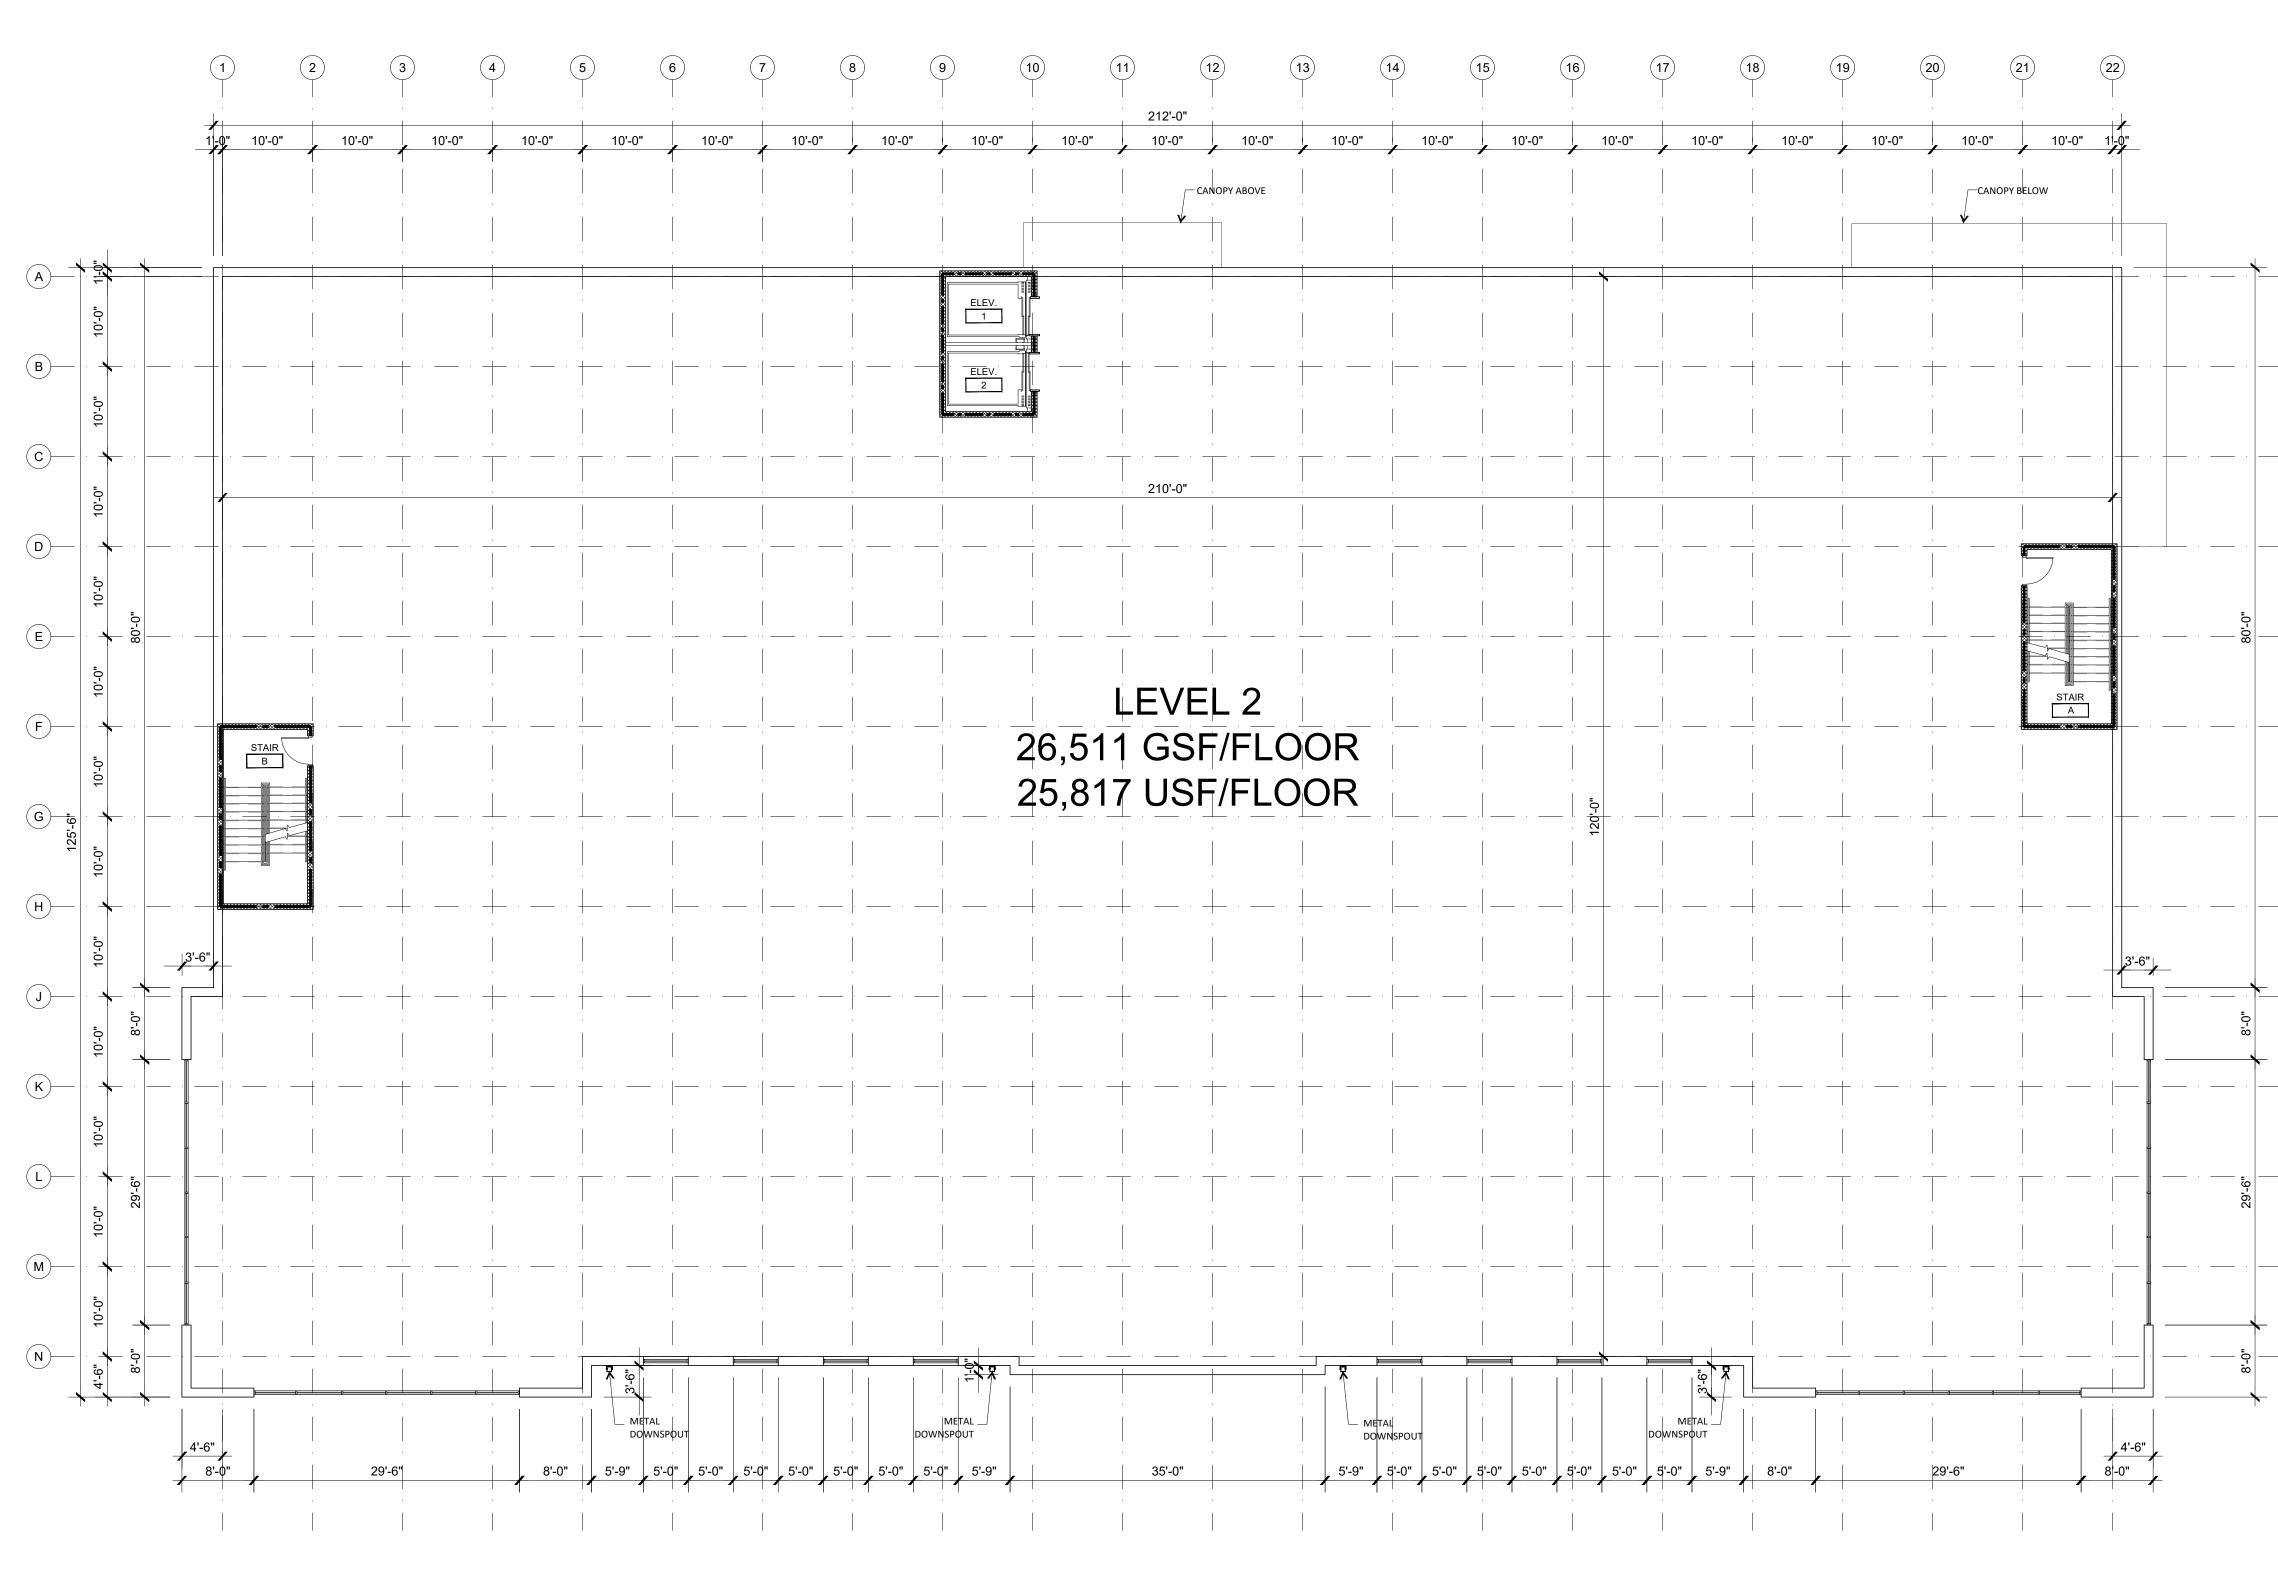

|

# Public Storage

PUBLIC STORAGE BRIDGEPORT 299 WORDIN AVE BRIDGEPORT, CT 06605

PS # CT19052







### **PRELIMINARY ELEVATIONS** 02.21.2022

# 1722 ROUTH ST., SUITE 122 DALLAS, TEXAS 75201 972-788-1010 FAX 972-788-1024





# Public Storage

PS # CT19052

PUBLIC STORAGE BRIDGEPORT 299 WORDIN AVE BRIDGEPORT, CT 06605

02.21.2022



NORTH



1722 ROUTH ST., SUITE 122 DALLAS, TEXAS 75201 972-788-1010 FAX 972-788-1024





# Public Storage.

PS # CT19052

PUBLIC STORAGE BRIDGEPORT 299 WORDIN AVE BRIDGEPORT, CT 06605

## PRELIMINARY FLOOR PLAN - SECOND FLOOR

02.21.2022





# Public Storage.

PS # CT19052

PUBLIC STORAGE BRIDGEPORT 299 WORDIN AVE BRIDGEPORT, CT 06605

PRELIMINARY FLOOR PLAN - THIRD FLOOR

02.21.2022



1722 ROUTH ST., SUITE 122 DALLAS, TEXAS 75201 972-788-1010 FAX 972-788-1024

### **ÓBRIEN**



**CITY OF BRIDGEPORT** 

### ZONING BOARD OF APPEALS APPLICATION

The undersigned presents the following application for: (Check all that Apply)

■ Variance □ Appeal from Zoning Officer □ Extension of Time Permit / Modification of Plan of Development □ Request for Re-hearing □ Change of Condition(s) of Approval; pursuant to the Zoning Regulations of the City of Bridgeport and/or the General Statute