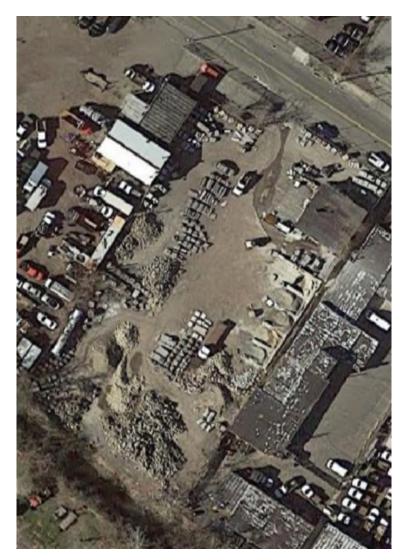

OR OF A CONTRACTOR OF A CONTRACTOR OF A CONTRACTOR OF A CONTRACTOR A |



















# Bridgeport Enterprise Zone

9 Island Brook Avenue For Thomas Astram

## **Overall View of Bridgeport Enterprise Zone**





#### Overall View of Bridgeport Enterprise Zone Cont.

- Overall View of Bridgeport Enterprise Zone
- Red Arrows indicate companies with outside storage similar to Architectural Stone Group (ASG), LLC located at 9 Island Brook.
- Green arrows indicates ASG.

#### **5 Roosevelt Street - Street View**



Yellow arrows points to like items associated with 9 Island Brook Avenue.

#### **5 Roosevelt Street Overview**



#### **10 Roosevelt Street**



## 9 Island Brook Avenue - Street View Property of Thomas Astram



#### 9 Island Brook Avenue – Overview Property of Thomas Astram



# 28 Hill Street -Overview



#### **28 Hill Street - Street View**



#### 28 Hill Street - Street View



#### 28 Hill Street - Street View



## **End of Tracy Street - Street View**



### **End of Tracy Street - Street View**



#### **144 Island Brook Avenue - Street View**



#### **12 Chase Street - Street View**



#### **186 Island Brook Avenue - Street View**



#### **186 Island Brook Avenue - Street View**



### **120 River Street - Overall View**



#### **120 River Street - Street View**







Date: October 7, 2021

Mr. Thomas Astram 9 Island Brook Avenue Bridgeport, CT 06606

Dear Tom,

This email will include photographs of the area identified as 236 Evergreen Street, Brideport. This is the same location as that of the Bridgeport Animal Control facility.

On the top of