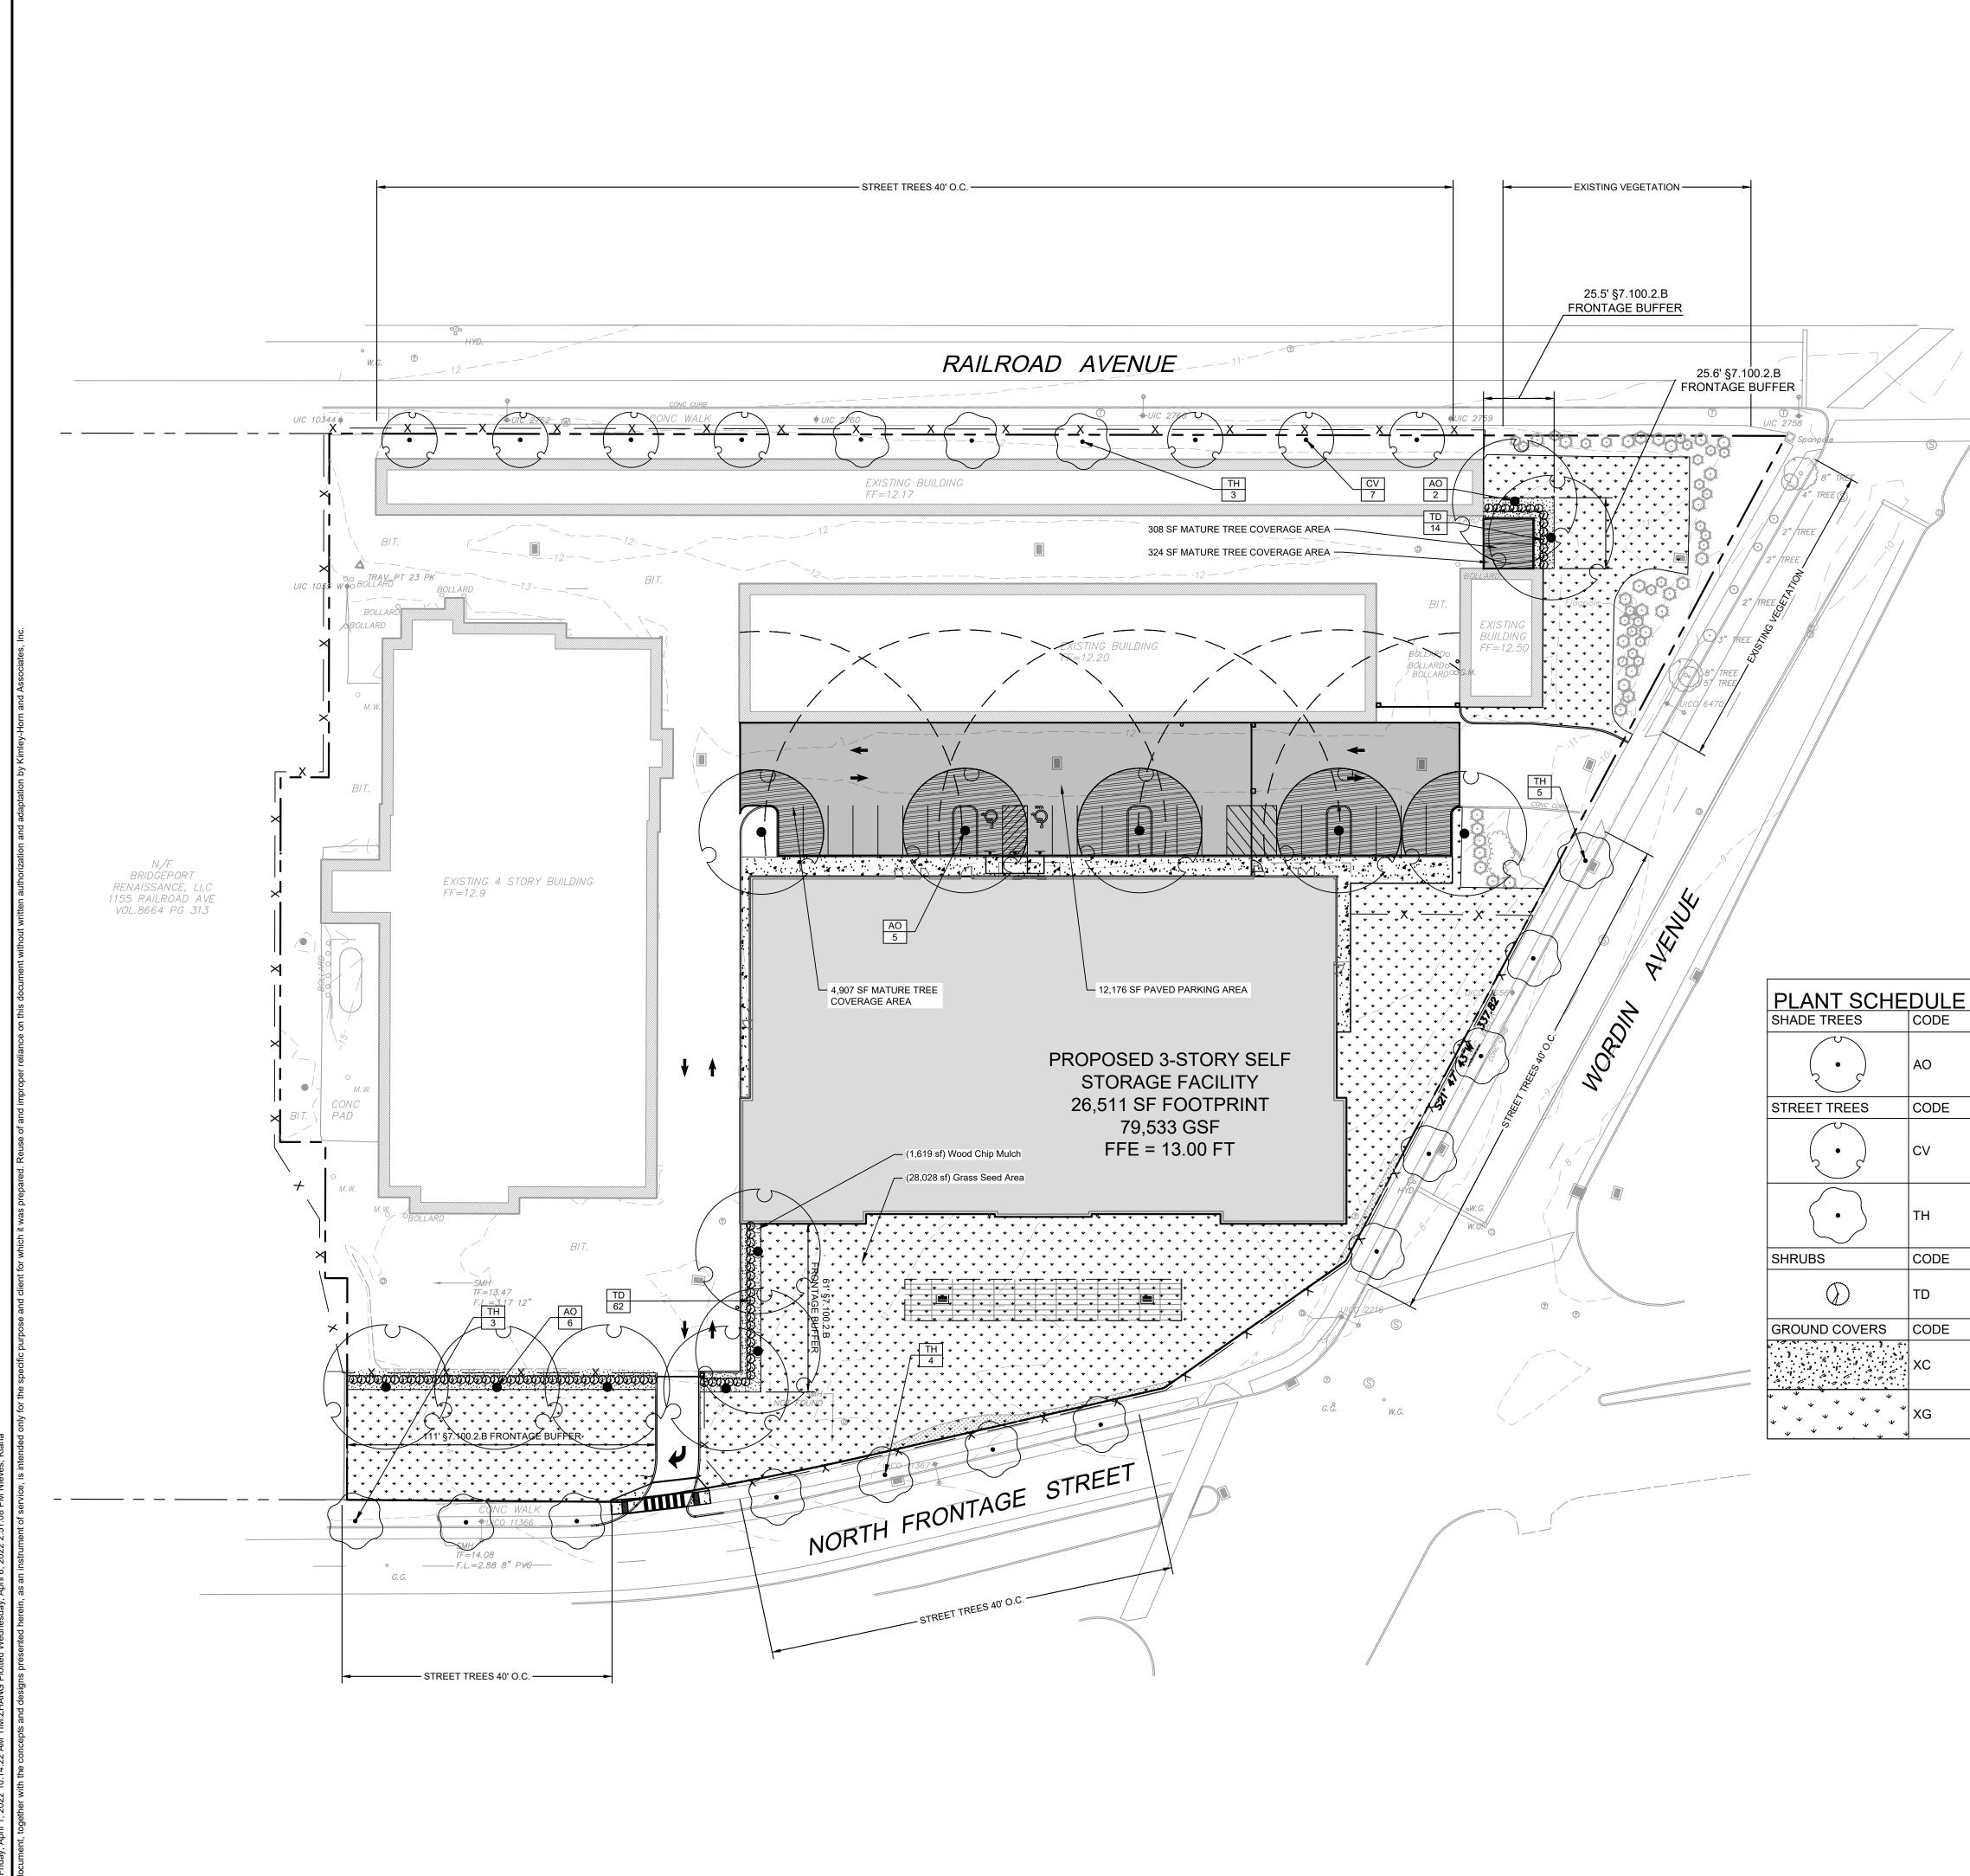

| 8 FT     | 6 FT                         |  |  |
| (SP) SPECIAL PERMIT REQUIRED                         | )                          |          |                              |  |  |

(V) VARIANCE REQUIRED

### PARKING SUMMARY

|                              | REQUIRED     | EXISTING     | PROPOSED     |  |
|------------------------------|--------------|--------------|--------------|--|
| MINIMUM PARKING<br>DIMENSION | 9 FT X 18 FT | 9 FT X 18 FT | 9 FT X 18 FT |  |
| MINIMUM PARKING<br>SPACES    | N/A          | 7 SPACES     | 22 SPACES    |  |



C-3.0



GRAPHIC SCALE IN FEET



Wednesday, April 6, 2022 2:04:16 PM KIANA.NIEVES Plotted Wednesday, April 6, 2022 2:48:45 PM Nieves,









K:\WHP\_Civil\112281000\_PS Bridgeport CT\6. CAD\Plansheets\C-7.0 CONSTRUCTION DETAILS.dwg





iday, April 1, 2022 10:14:22 AM TIM.ZHANG Plotted Wednesday, April 6, 2022 2:51:08 PM Nieve

| BULK LANDSCAPE REQUIREMENTS                     |                                                                                                                                                                                                  |                                                   |           |                                                                         |
|-------------------------------------------------|--------------------------------------------------------------------------------------------------------------------------------------------------------------------------------------------------|---------------------------------------------------|-----------|----------