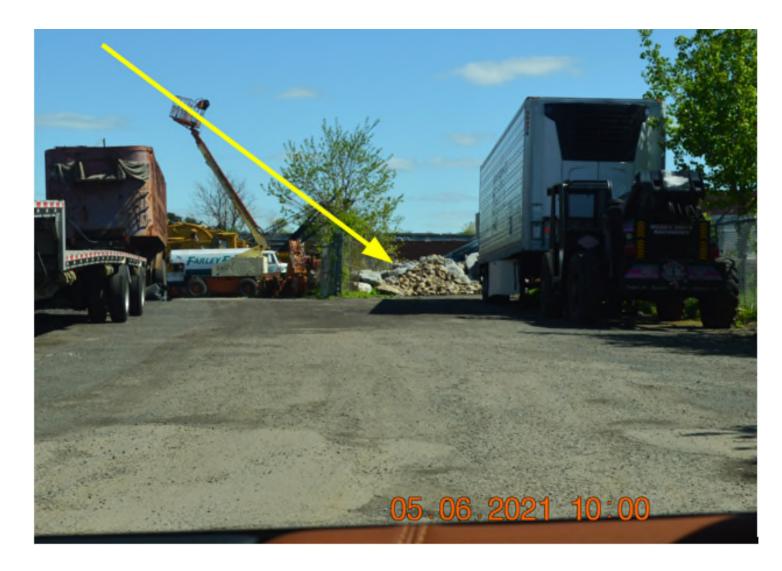

ort Enterprise Zone**





#### Overall View of Bridgeport Enterprise Zone Cont.

- Overall View of Bridgeport Enterprise Zone
- Red Arrows indicate companies with outside storage similar to Architectural Stone Group (ASG), LLC located at 9 Island Brook.
- Green arrows indicates ASG.

#### **5 Roosevelt Street - Street View**



Yellow arrows points to like items associated with 9 Island Brook Avenue.

#### **5 Roosevelt Street Overview**



#### **10 Roosevelt Street**



## 9 Island Brook Avenue - Street View Property of Thomas Astram



#### 9 Island Brook Avenue – Overview Property of Thomas Astram



# 28 Hill Street -Overview



#### **28 Hill Street - Street View**



#### 28 Hill Street - Street View



#### 28 Hill Street - Street View



## **End of Tracy Street - Street View**



### **End of Tracy Street - Street View**



#### **144 Island Brook Avenue - Street View**



#### **12 Chase Street - Street View**



#### **186 Island Brook Avenue - Street View**



#### **186 Island Brook Avenue - Street View**



### **120 River Street - Overall View**



#### **120 River Street - Street View**







Date: October 7, 2021

Mr. Thomas Astram 9 Island Brook Avenue Bridgeport, CT 06606

Dear Tom,

This email will include photographs of the area identified as 236 Evergreen Street, Brideport. This is the same location as that of the Bridgeport Animal Control facility.

On the top of each photograph is the year the photograph was taken, beginning with YR 2013 to YR 2020. YR 2/2020 is not clear due to some unforeseen circumstance with the satellite imaging. You will not