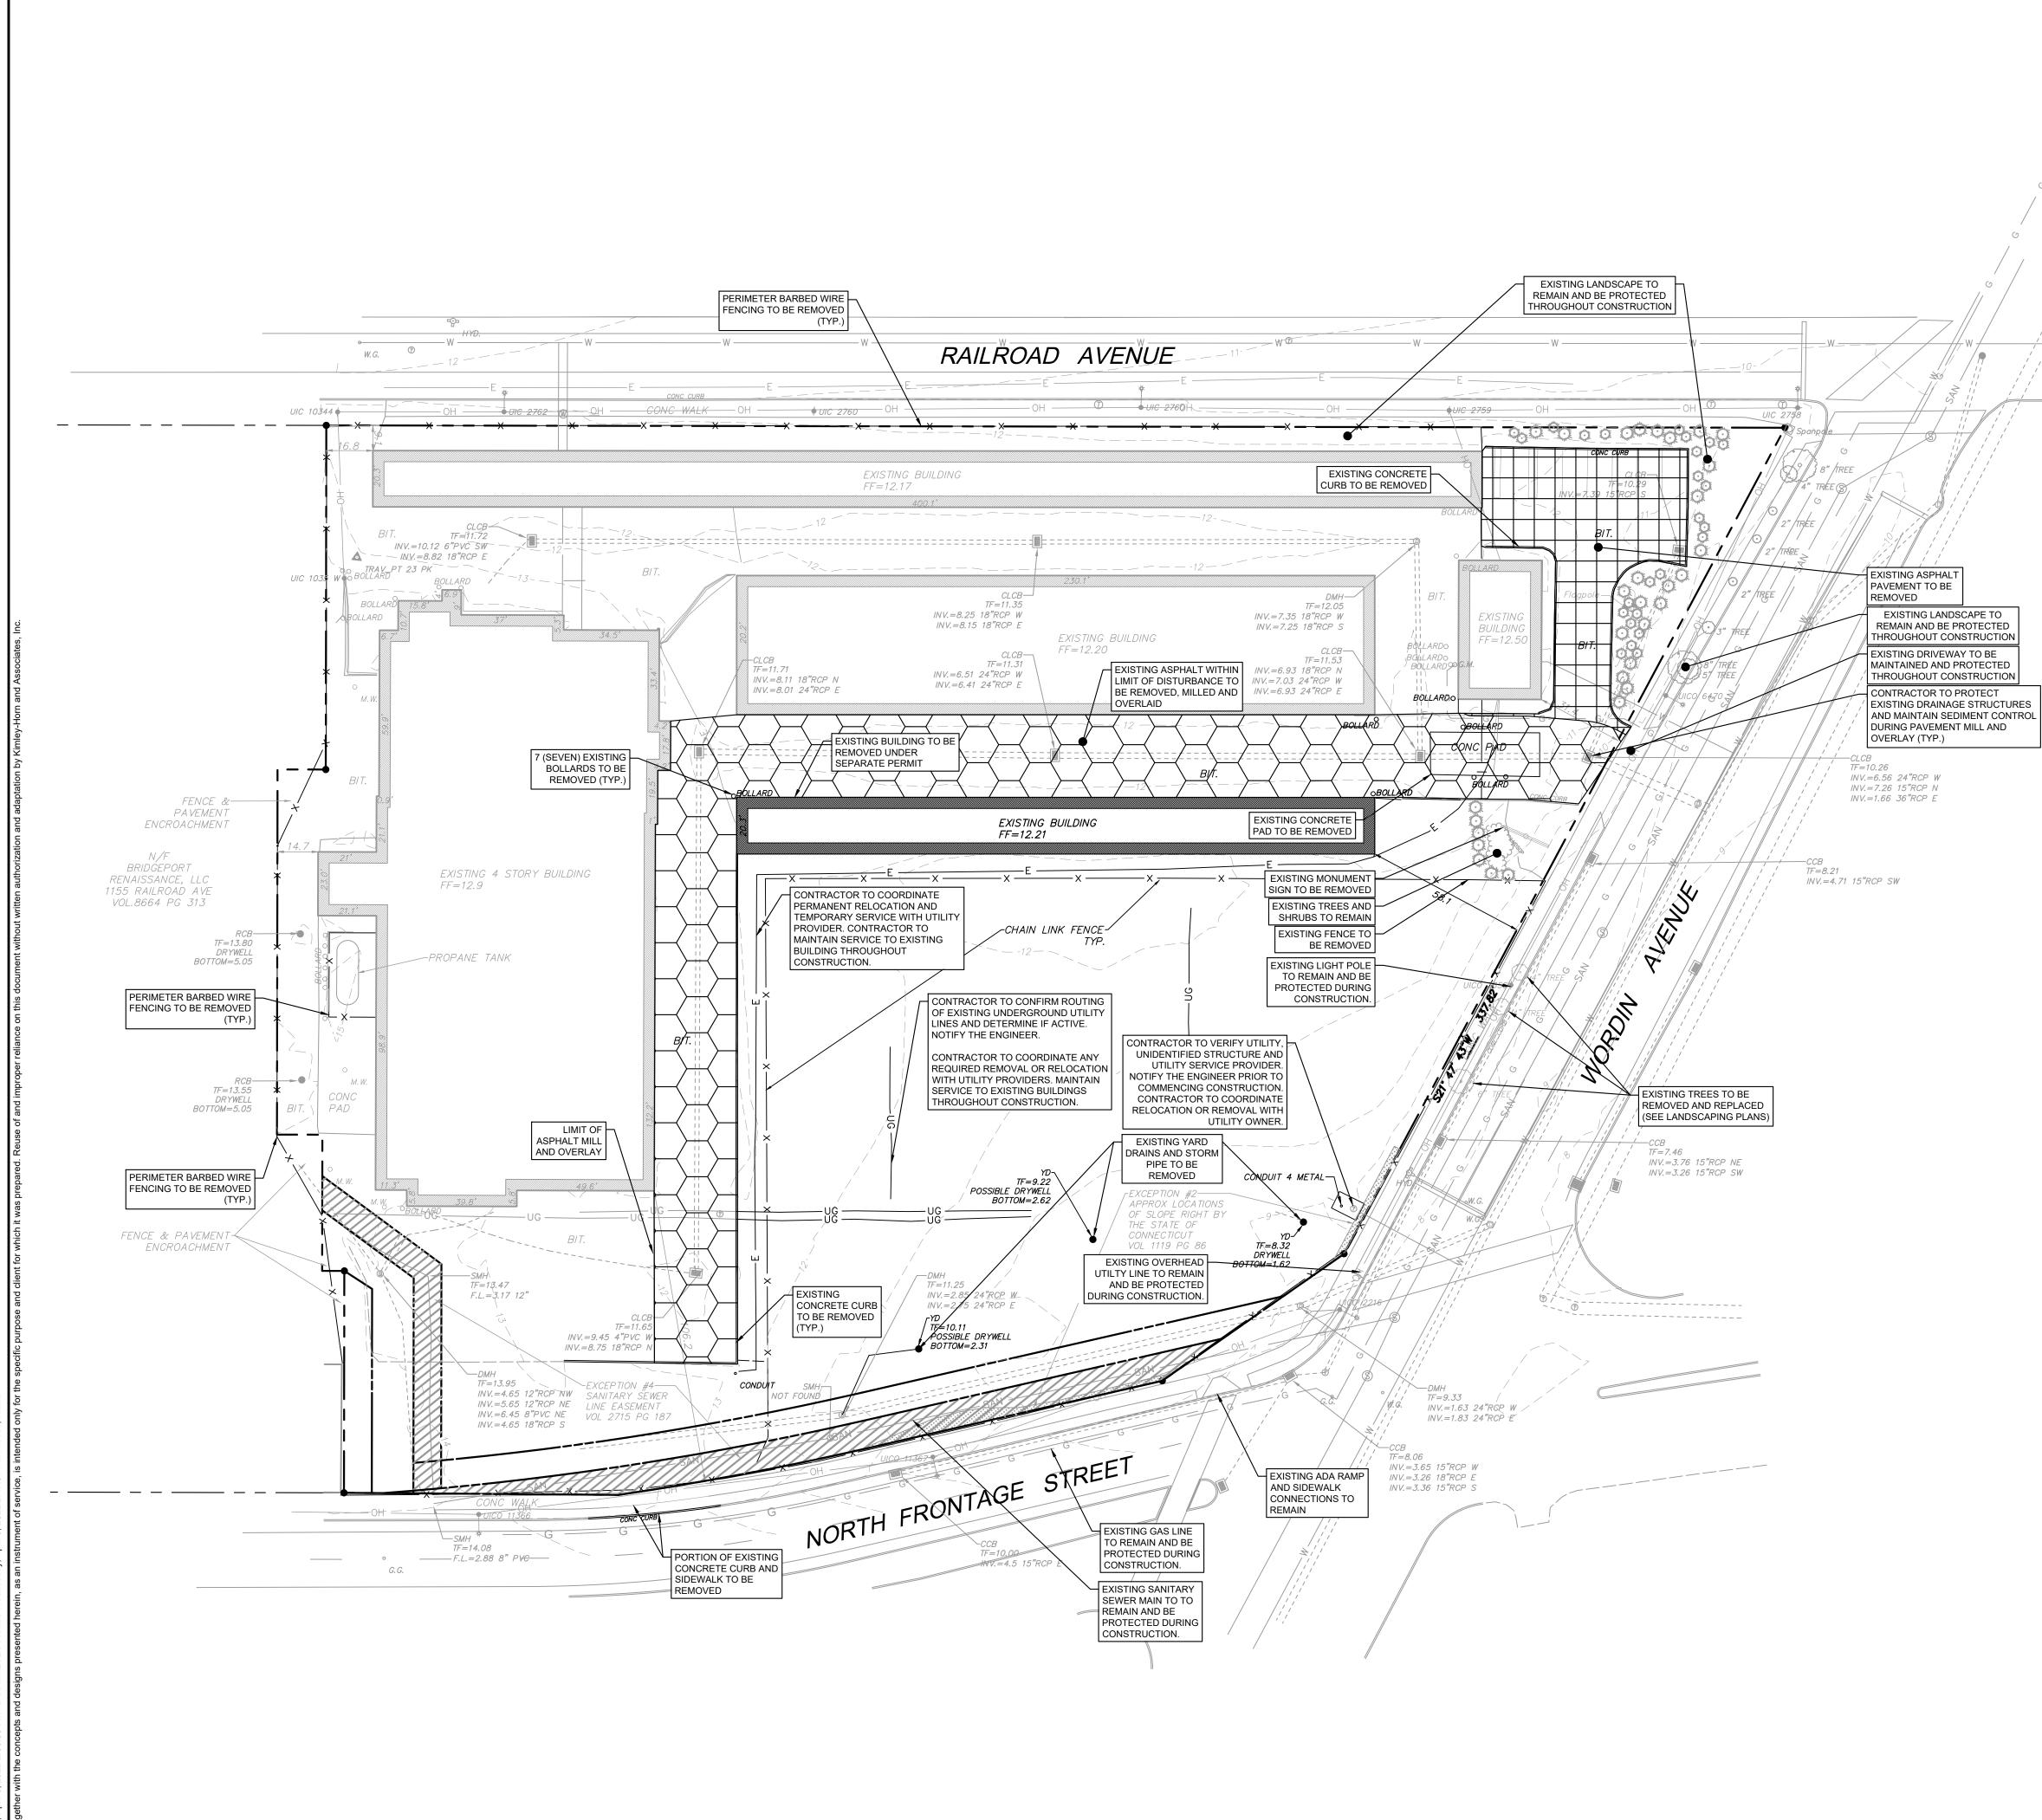

THE ENSINEER OR OWNER, RENDERS IT UNITE FOR USE, BHALL NOT ARE USED. ANY PIPE NOT SATISFACTORY FOR USE SHALL BE CLEARLY MARKED AND IMMEDIATELY REMOVED FROM THE JOB SITE. AND SHALL BE CREATED THE CONTRACTOR'S SAPALL BE CLEARLY MARKED AND IMMEDIATELY REMOVED FROM THE JOB SITE. AND SHALL BE CREATED AT THE CONTRACTOR'S EXPENSE. WATER FOR FIRE FIGHTING SHALL BE AVAILABLE FOR USE REPORT TO COMBUSTIBLES BING BROUGHT ON SITE. ALL UTILITY AND STORM DRAIN TRENCHES LOCATED UNDER AREAS TO RECEIVE PAVING SHALL BE COMPLETELY BACK FILLED IN ACCORDANCE WITH THE GOVERNMENT, ALL ORDER USGACTORY FOR USE STRINGENT SHALL BCOMMENT, THE SHALL BETASTS MAY INCLUDE MASHING AND A SEPARATE UTI                                             | KHA PROJECT<br>112281000<br>DATE<br>ADDIL OR 2022   |

21

SHEET NUMBER C-1.0







|   | LEG |
|---|-----|
|   |     |
|   |     |
| x |     |
|   |     |
|   |     |

### EGEND

BUILDING ASPHALT MILL AND OVERLAY STANDARD DUTY FLEXIBLE BITUMINOUS PAVEMENT

6' ORNAMENTAL FENCE

CONCRETE

CONCRETE CURB

CURB

| ZONE DEVELOPMENT STANDARDS TABLE                     |                            |          |                              |  |  |
|------------------------------------------------------|----------------------------|----------|------------------------------|--|--|
| ZONING DISTRICT                                      | CX - HEAVY COMMERCIAL      |          |                              |  |  |
| EXISTING USE                                         | WAREHOUSING                |          |                              |  |  |
| PROPOSED USE