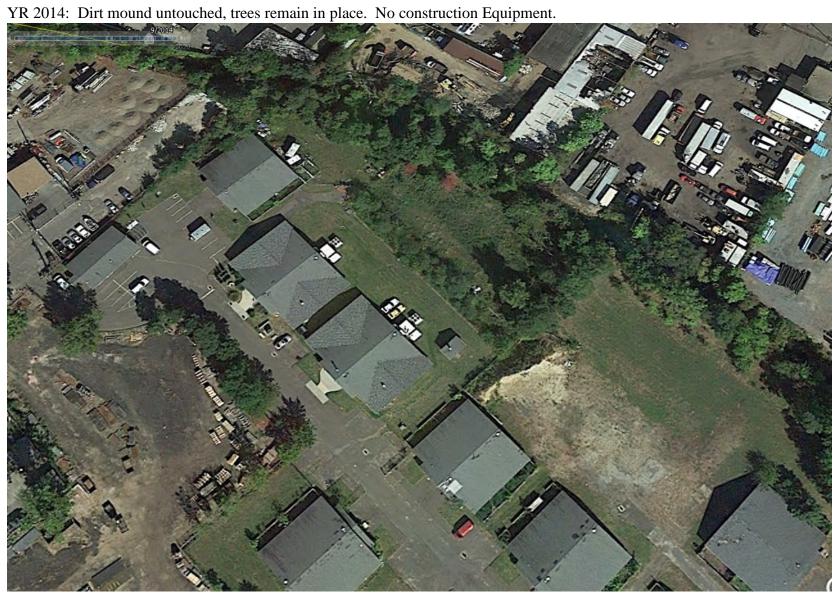

grassy area with no construction, with the following years showing an increase in construction/yard equipment, then all equipment removed for 2021.

You will also see on pages 14 and 15 information regarding the property and property owners.

I will forward you letters I will write to Bridgeport in an effort to identify use of the land. I suspect all I will get will be all the vehicles are owned and operated by Bridgeport. That would account for what appears to be the numerous snow plows located in tat area.

Ben Pagoni AFT Investigations



YR 2010-No Construction. Note trees in the middle of the pasture.

 $\setminus$ 



Year: 2012: Construction and dirt removal-Trees remain in place in middle ot pasture



YR 2013-Construction equipment removed, trees in place, mound of dirt remains.



YR 2015: Dirt mound is being worked on. First time observation of two Conex Boxes along with vehicles parked in what is now a parking area.





YR: 2016 : Dirt mound partially removed. Construction/yard equipment is observed in parking lot.



YR 2017: Dirt mound being excavated. Significant increase in construction/yard equipment in parking area.



YR: 2018: Dirt mount continues to be excavated. Numerous construction/yard equipment is observed in parking area.



YR 2020: Numerous trucks/trailers/yard equipment is observed in parking area. Note: This photo did not focus properly, however the equipment can still be seen.





May 6, 2021: The parking area is completely empty except for the two Conex boxes.

May 6, 2021: Empty parking area



#### 236 EVERGREEN ST

Q Sales 🚔 Print 📄 Fie