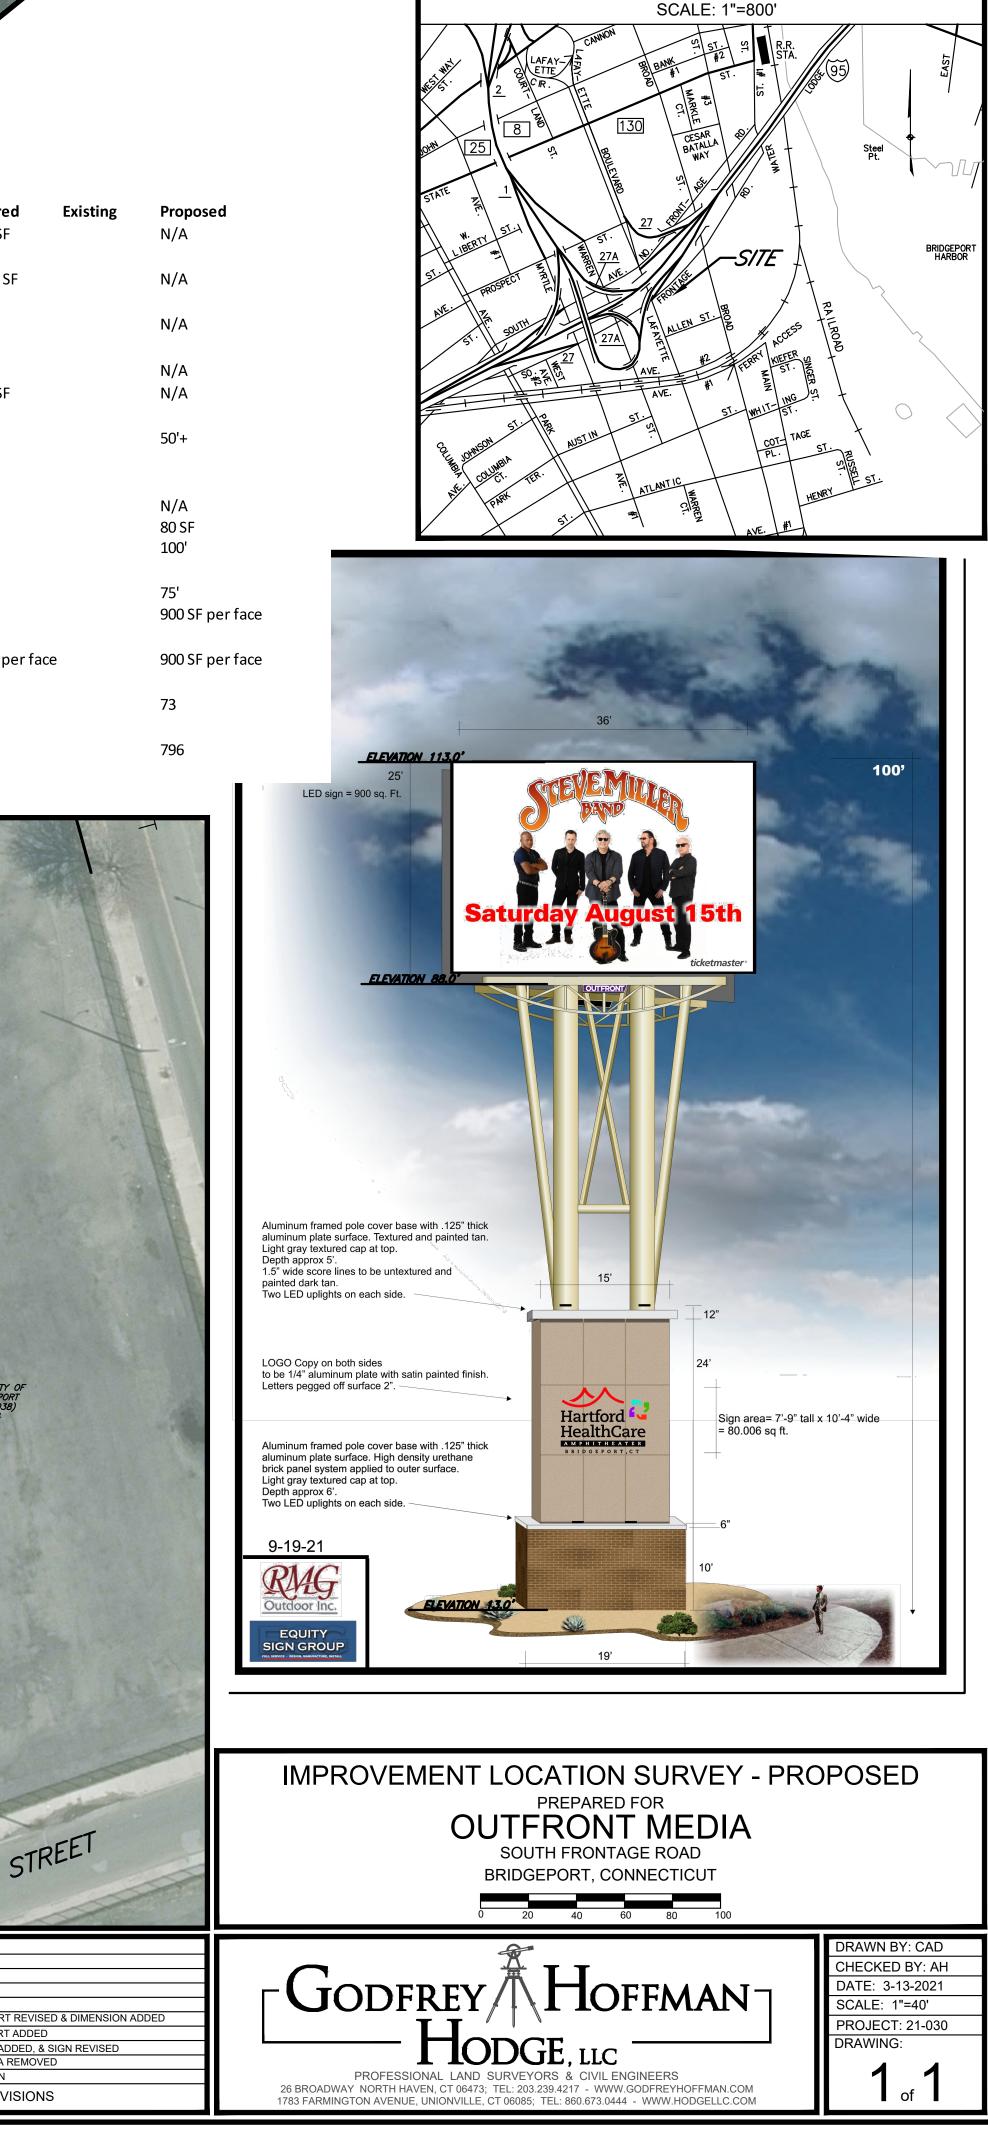

|   |
|         | Area                                                           |                              | 900 SF per face |   |
|         | Height above I-95 Surface at                                   |                              | ·               |   |
|         | Point Nearest Advertising Sign                                 |                              | 60'             |   |
|         | Distance from billboard south of                               |                              |                 |   |
|         | I-95                                                           |                              | 1000'           |   |
|         |                                                                |                              |                 |   |





SITE LOCATION MAP