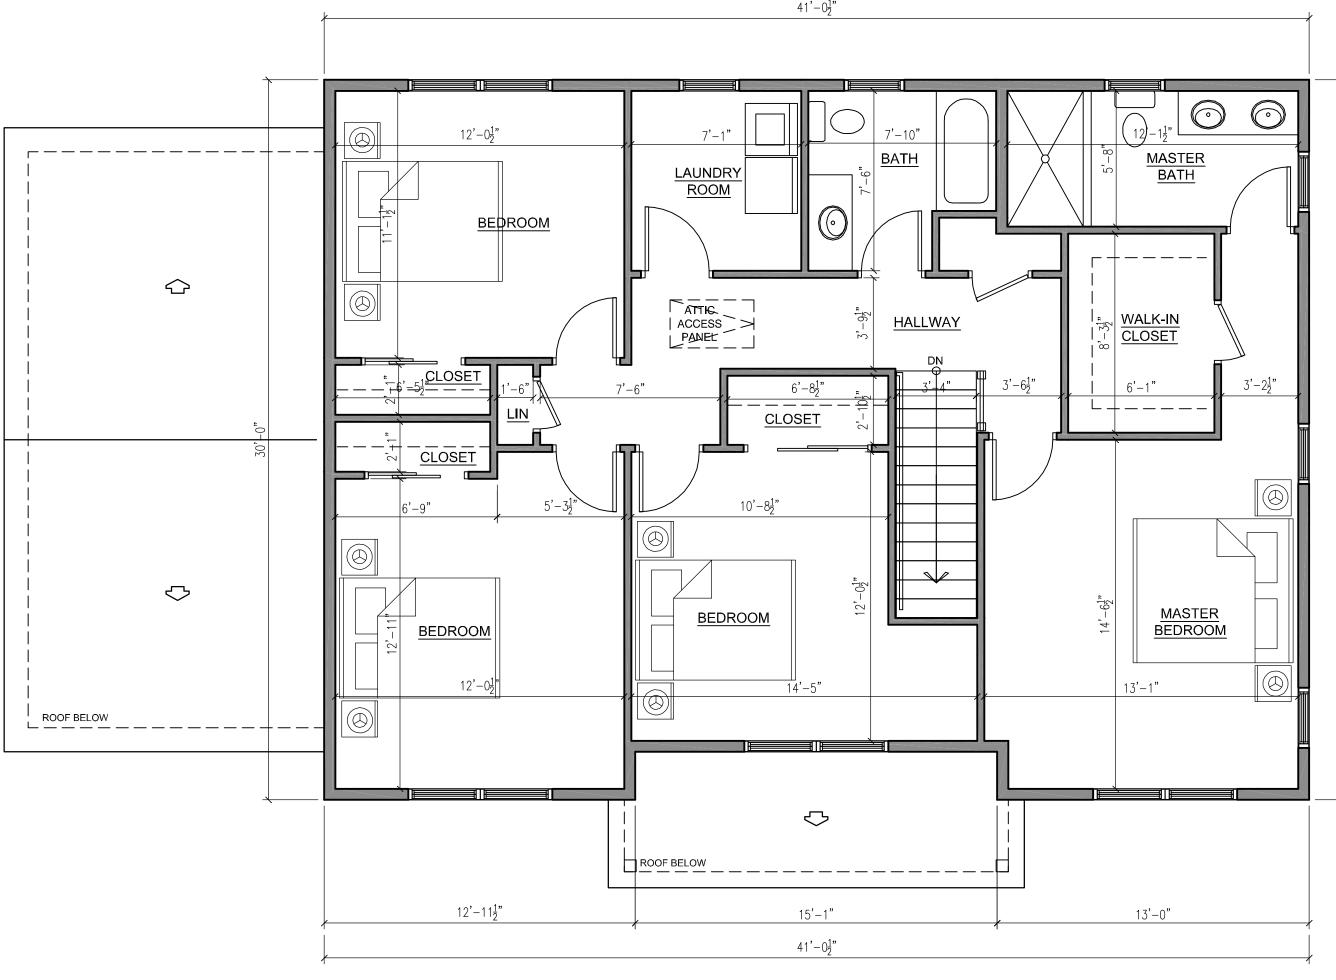

## SECOND FLOOR PLAN SCALE 1/4" = 1'-0"

1200 SF LIVING SPACE

P CO SINΘ1 - CO SINΘ1 - CO SINΘ1

This drawing is the property of the designer, it has been prepared specifically for the owner of this project at this site and is not to be used for any other purpose, location, or owner without written consent of the designer. Method of construction shown on this drawing should be followed exactly. Any deviation without designer's consent or supervision, the designer will not be held responsible for damages.