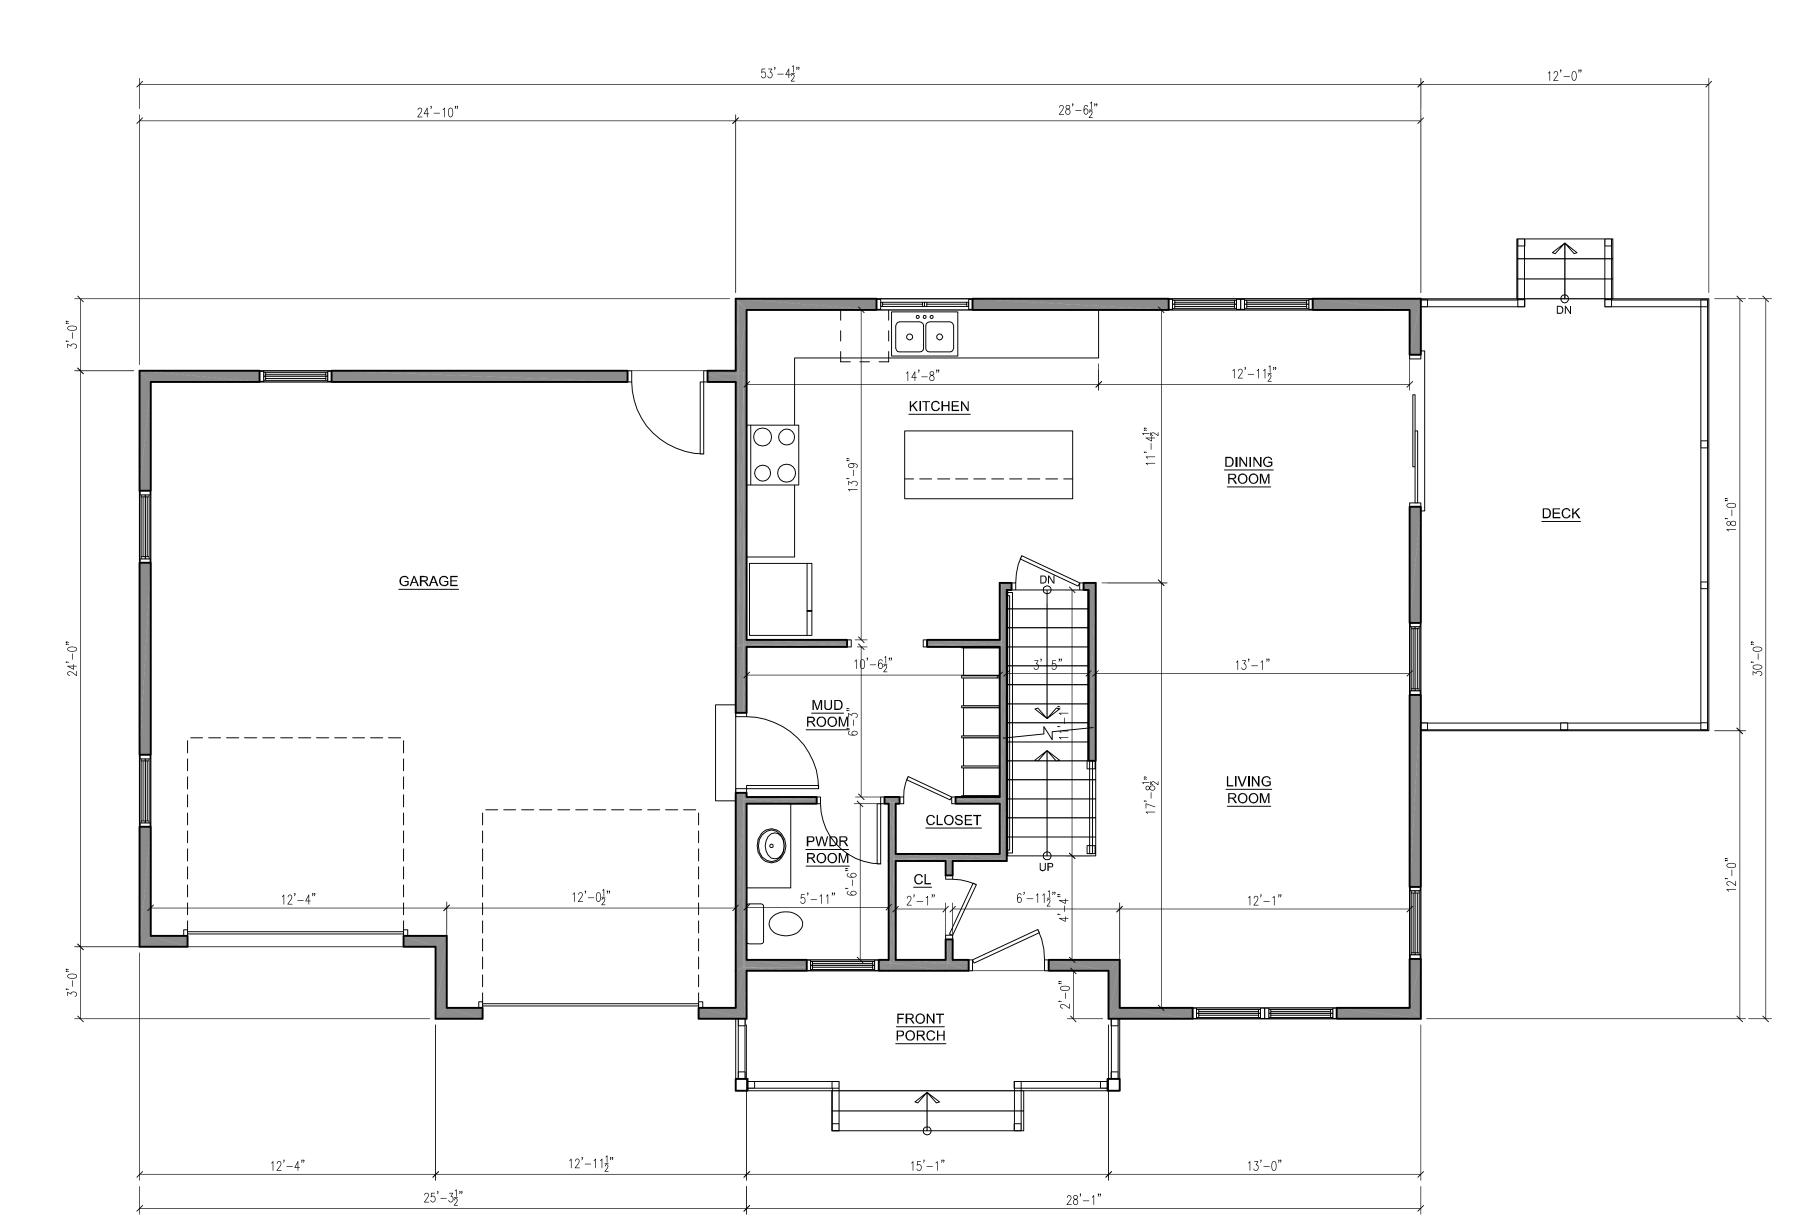

# FIRST FLOOR PLAN SCALE 1/4" = 1'-0" 660 SF LIVING SPACE 570 SF GARAGE | UTILITY RM