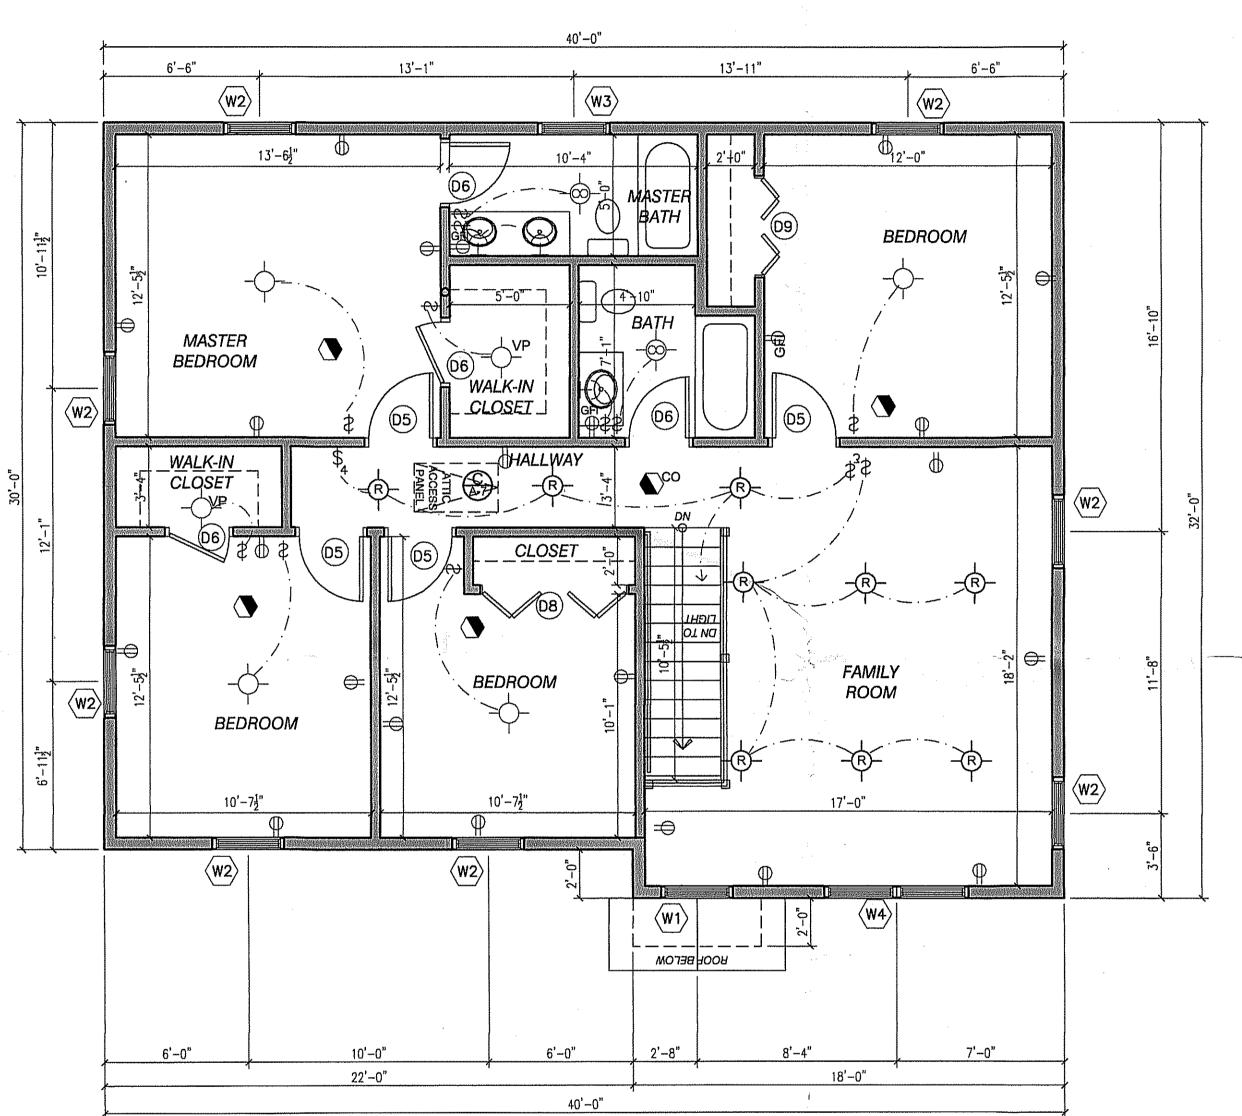

## SECOND FLOOR PLAN SCALE 1/4" = 1'-0"

1200 SF LIVING SPACE

P CO SINΘ1 - CO SINΘ1 - CO SINΘ1

This drawing is the property of the designer, it has been prepared specifically for the owner of this project at this site and is not to be used for any other purpose, location, or owner without written consent of the designer. Method of construction shown on this drawing should be followed exactly. Any deviation without designer's consent or supervision, the designer will not be held responsible for damages.