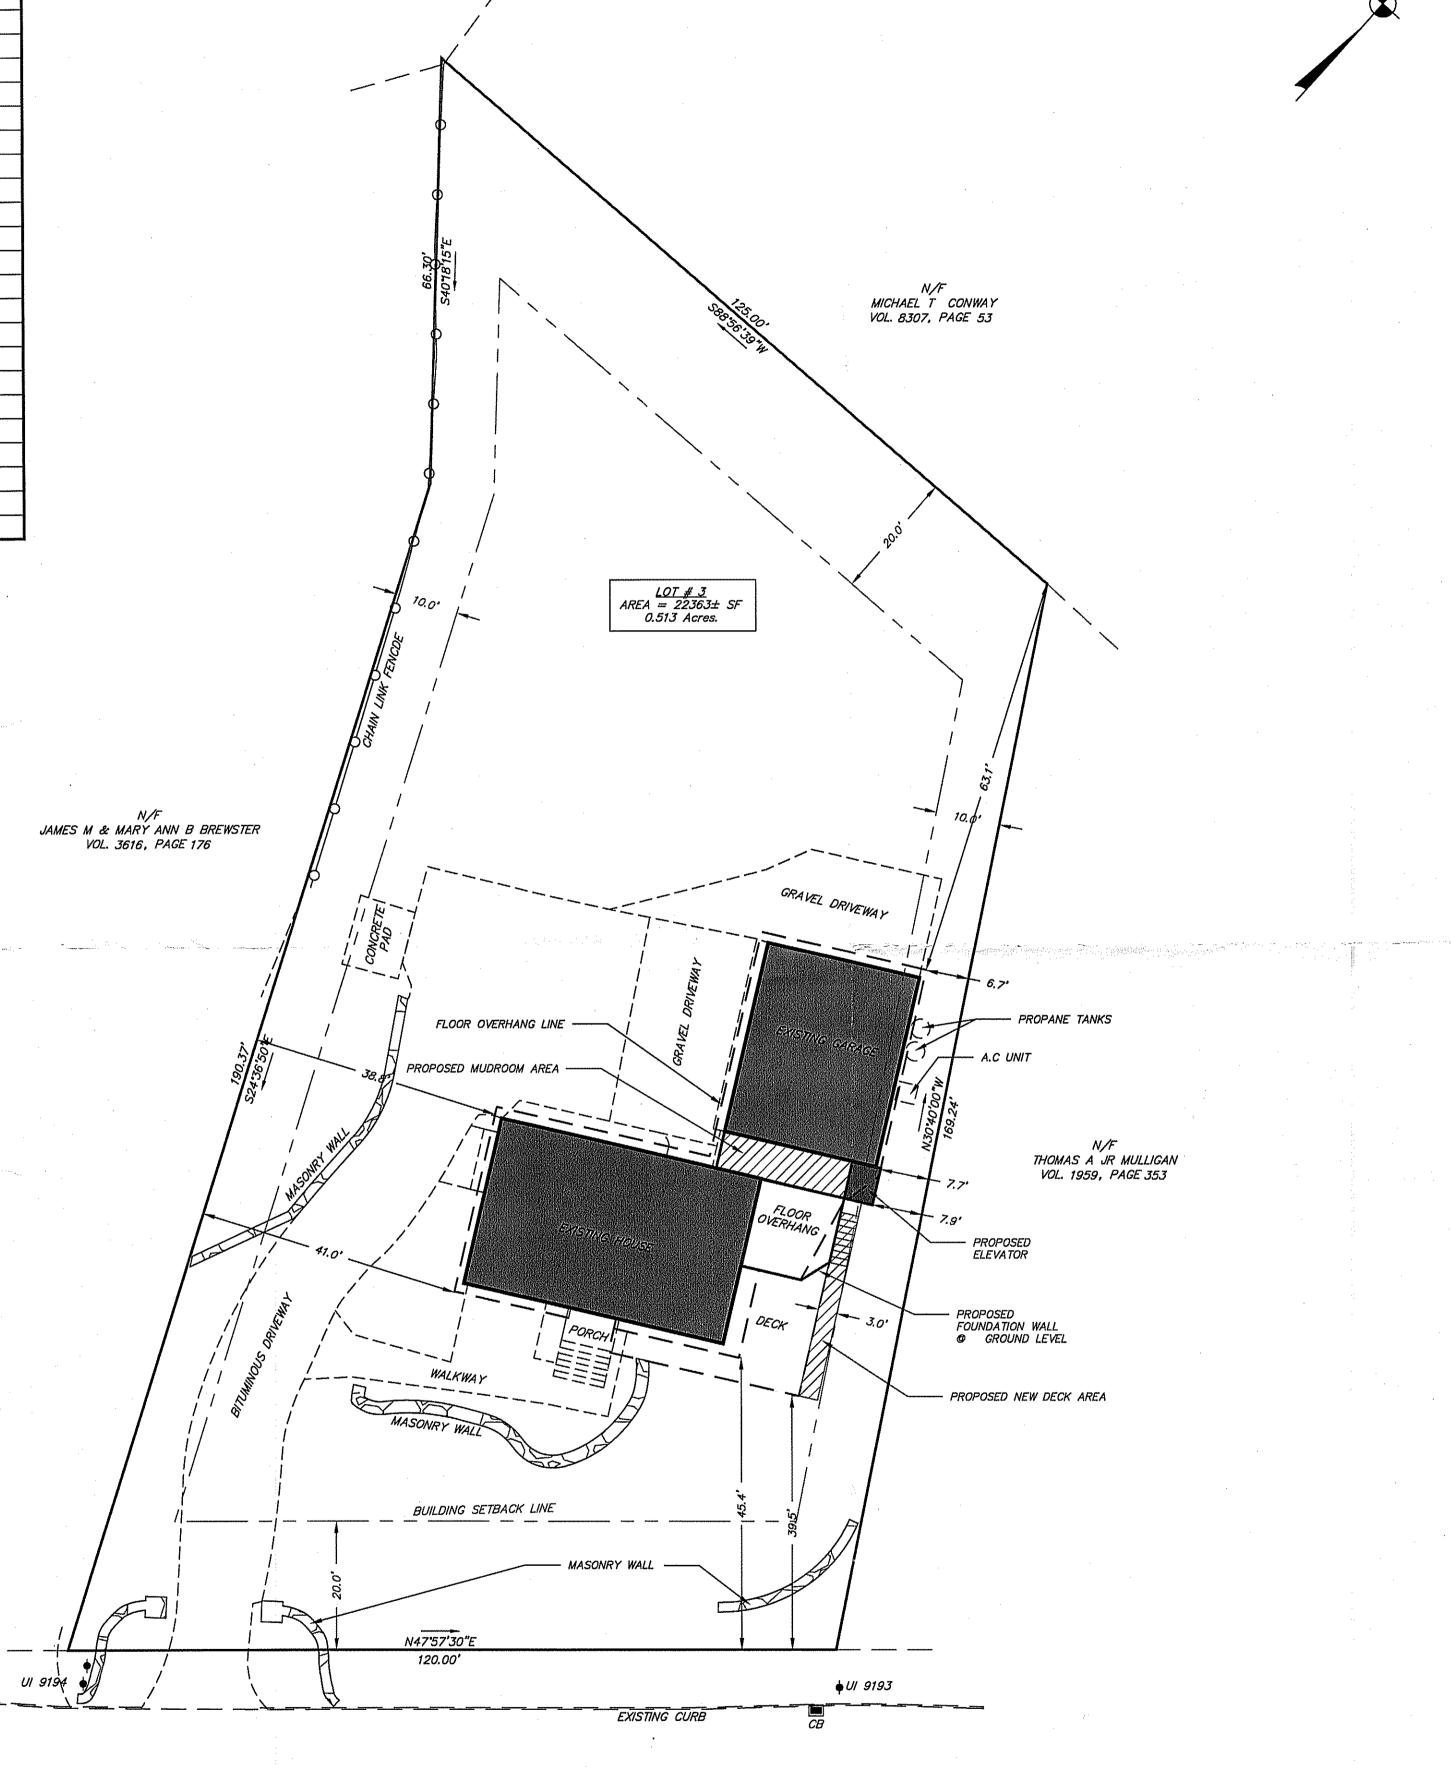

## STATEMENT OF IN SUPPORT OF APPLICATION FOR A VARIANCE 55 LYCETTE STREET – REAR

The applicant, Sound Property Development, is the owner of 55 Lycette Street- Rear (the "Property"). The Property is located in the N4 zoning district.

The applicant proposes to develop the Property with a single-family house, a use permitted in the N4 zoning district.

The Property is a rear lot with access along the southeast property line of the front lot. Due to the existence of the house on the front lot access is limited to a 15.2-foot right-of-way to the rear lot. Bridgeport Zoning Regulations, Section 10.40.2(2) requires a 30-foot-wide access from a public street which, in this case, is not possible and not essential as evidenced by the fact that Section 10.40.2 exempts Master Plan Developments which permit 10- and 12-foot-wide travel lanes per Section 5.20.2D.

Thus, the shape of the lot together with the location of the existing house creates a hardship and the need for the requested variance. The proposed development meets or exceeds all other development standards. It must be noted that absent the requested variance, the Property is essentially worthless and this fact alone is sufficient justification for a variance per Connecticut case law.

The requested variance meets the standards in the Bridgeport Zoning

Regulations and will not adversely affect the neighborhood as the proposed use

is a single-family house, a use permitted as-of-right in the N4 zoning district. The proposed development is consistent with the Master Plan as it is providing quality housing and increasing the tax base.

| DEVELOPMENT STANDARDS                             | B-AL N3                   | EXISTING | PROPOSED      |
|---------------------------------------------------|---------------------------|----------|---------------|
| OT                                                |                           |          |               |
| LOT AREA, MINIMUN                                 | U <del>250</del> SF. 9000 | 22363±   | 22363±        |
| FRONTAGE MINIMUM                                  | 40 FT. 75                 | 120'     | 120'          |
| DEPTH, MINIMUM                                    | 100 FT.                   | 170'±    | 170'±         |
| LOT AREA PER DWELLING UNIT, MINIMUM               | N/A                       | N/A      | N/A           |
| RINCIPAL BUILDING SETBACK                         |                           |          |               |
| FRONT LOT LINE MINIMUM                            | 20 45                     | 45.4'    | 45.4'         |
| SIDE LOT LINE MINIMUM FORM — ONE-SIDE             | 18 20                     | 6.7'     | 7.7'          |
| SIDE LOT LINE MINIMUM FORM - BOTH-SIDES ADD UP TO | 26                        | 45.5'    | <i>45.5</i> ′ |
| REAR LOT LINE MAXIMUM                             | 20'                       | 63.1'    | 63.1'         |
| ACCESSORY STRUCTURE SETBACK                       |                           |          |               |
| FRONT LOT LINE                                    | 75' /50% LOT DEPTH        | N/A      | N/A           |
| SIDE LOT LINE                                     | 10'                       | N/A      | N/A           |
| REAR LOT LINE                                     | 5'                        | N/A      | N/A           |
|                                                   |                           |          |               |
| COVERAGE                                          | 35%                       | 12.5%    | 12.8%         |
| BUILDING COVERAGE, MAXIMUM                        | 60%                       | 29.0%    | 29.3%         |
| SITE COVERAGE, MAXIMUM                            |                           | 23.0%    | 2,0.078       |
| LANDSCAPED AREA                                   | 40%                       | 71.0%    | 70.7%         |
| MINIMUM                                           | <b>ナ</b> レル               |          |               |
| HEIGHT                                            |                           |          |               |
| MAXIMUM FOR PRINCIPAL BUILDING                    | 28' /35' TO PEAK          | 24'±     | 24°±          |
| ACCESSORY STRUCTURE, MAXIMUM                      | 12' /15' TO PEAK          | N/A      | N/A           |