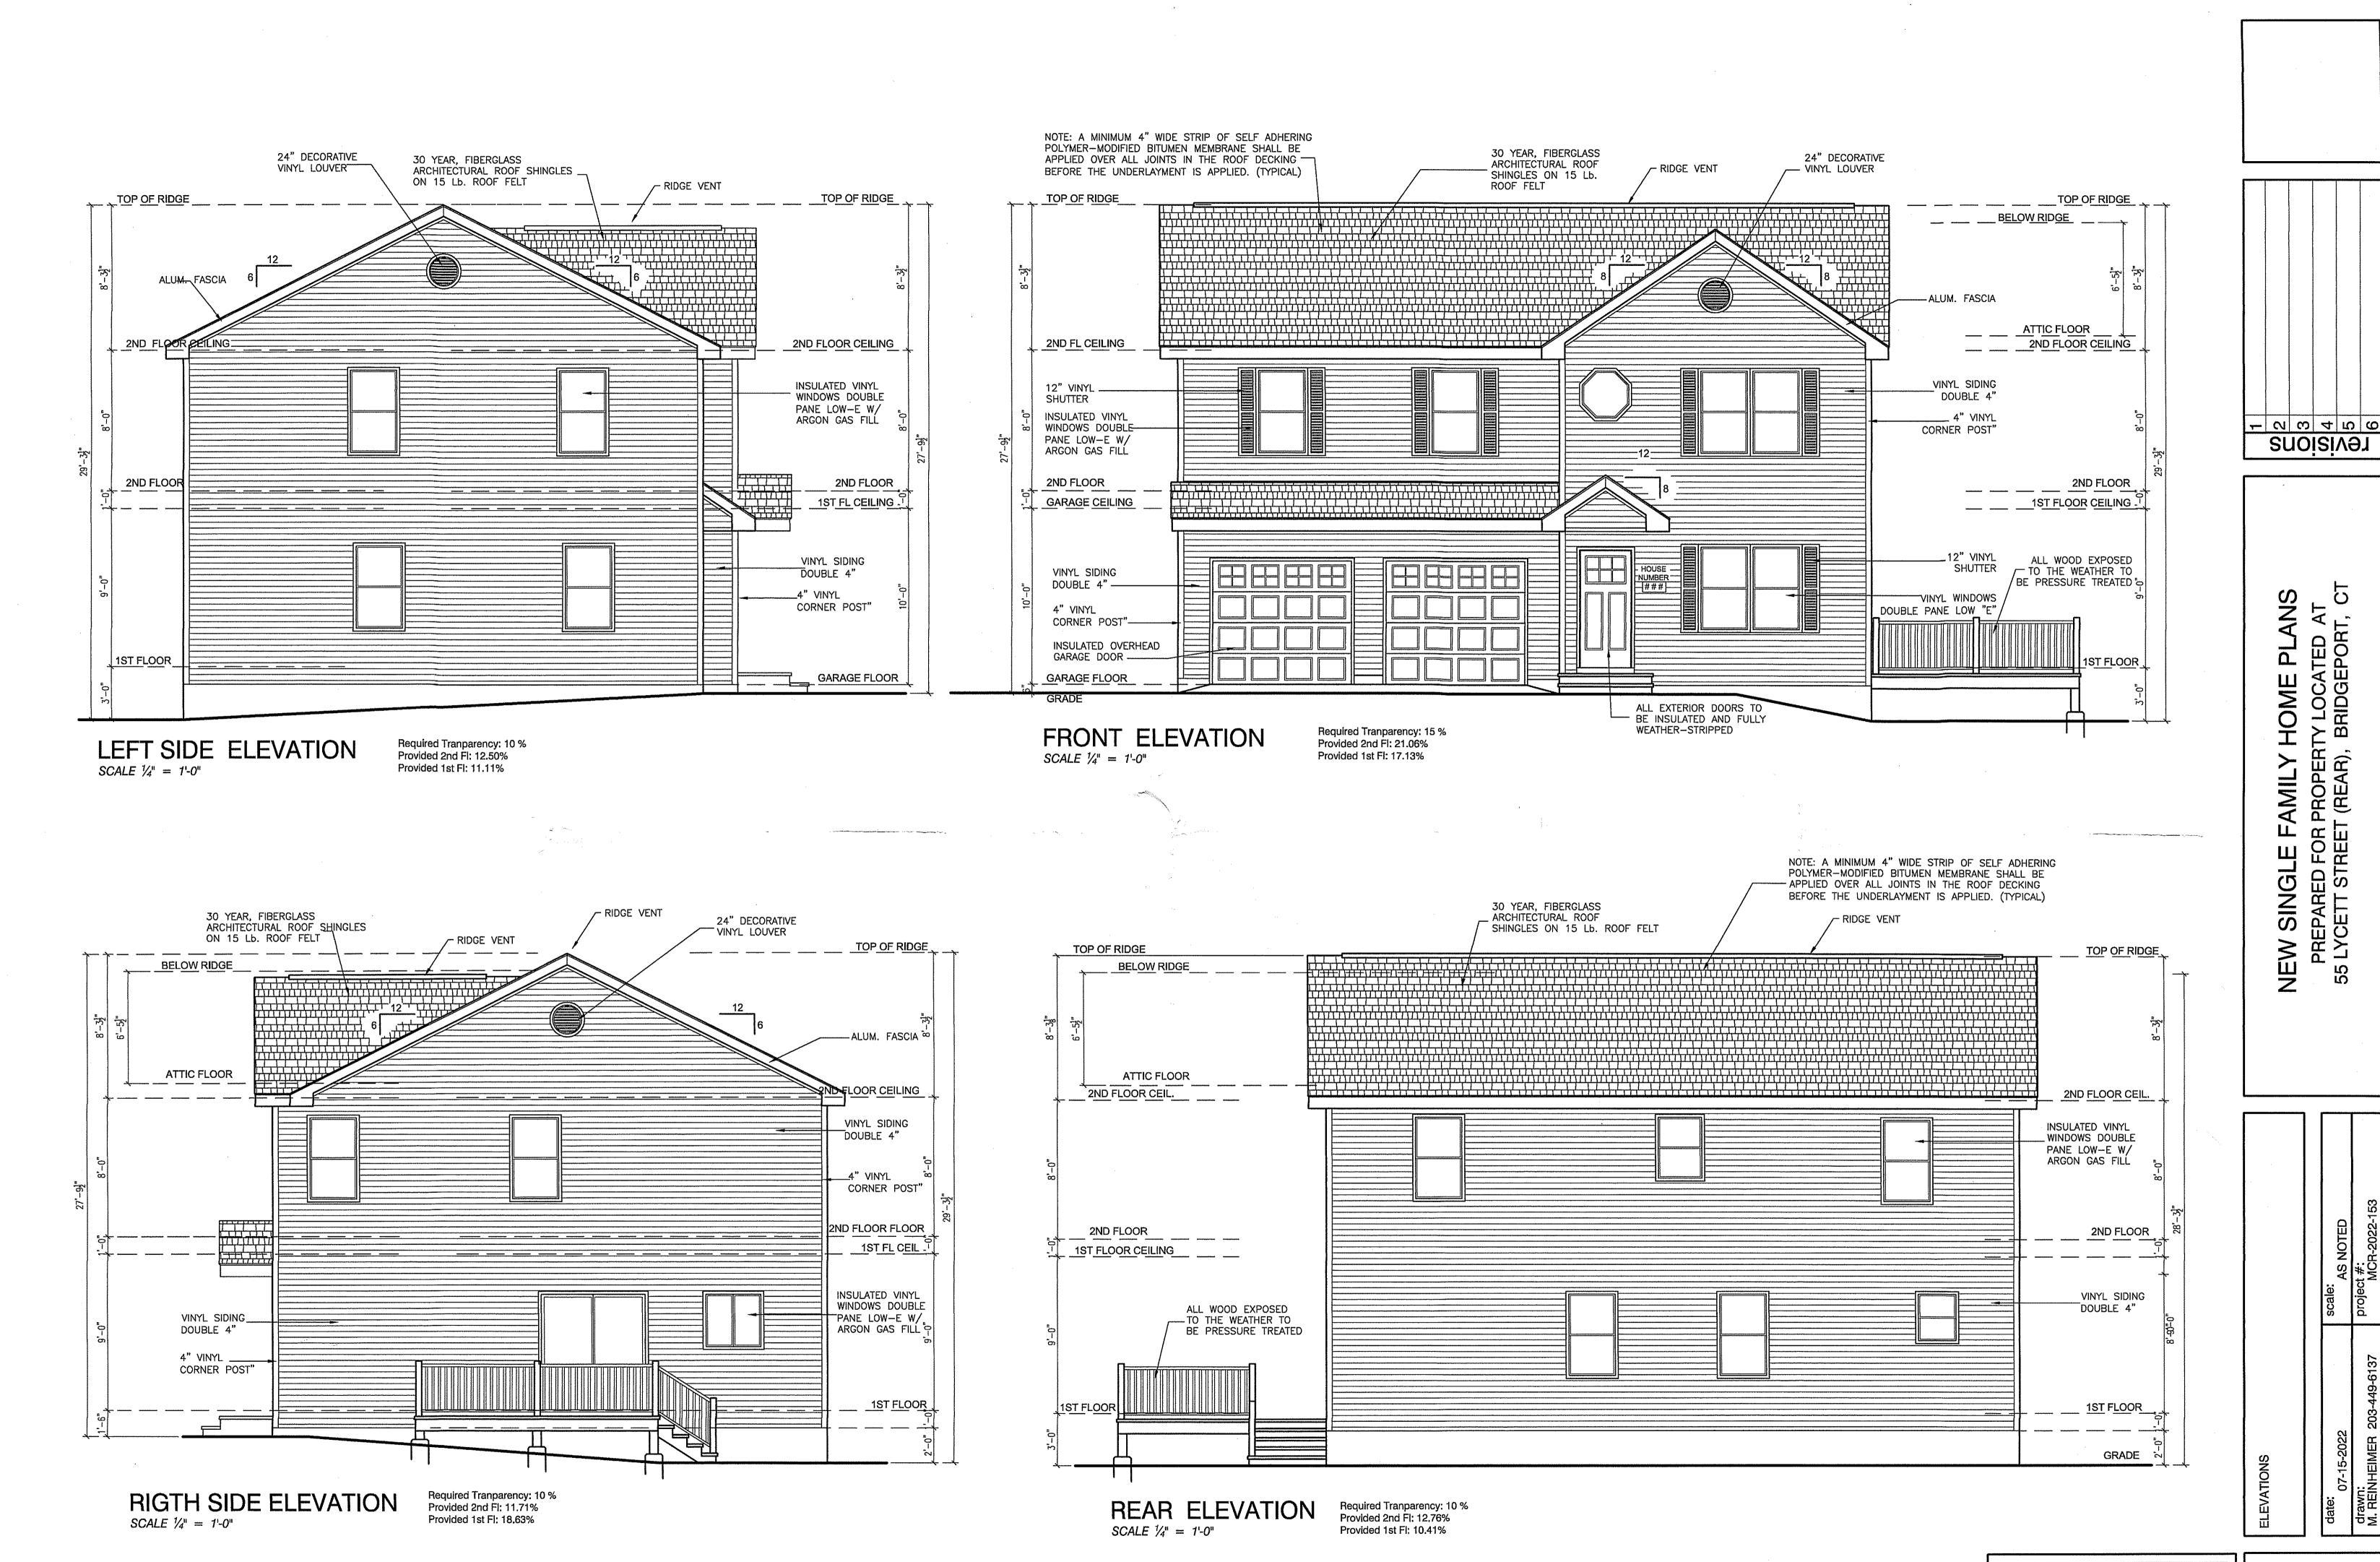

-family house, a use permitted as-of-right in the N4 zoning district. The proposed development is consistent with the Master Plan as it is providing quality housing and increasing the tax base.





# FIRST FLOOR PLAN SCALE 1/4" = 1'-0" 660 SF LIVING SPACE 570 SF GARAGE | UTILITY RM



## SECOND FLOOR PLAN SCALE 1/4" = 1'-0"

1200 SF LIVING SPACE



P CO SINΘ1 - CO SINΘ1 - CO SINΘ1

This drawing is the property of the designer, it has been prepared specifically for the owner of this project at this site and is not to be used for any other purpose, location, or owner without written consent of the designer. Method of construction shown on this drawing should be followed exactly. Any deviation without designer's consent or supervision, the designer will not be held responsible for damages.



This drawing is the property of the designer, it has been prepared specifically for the owner of this project at this site and is not to be used for any other purpose, location, or owner without written consent of the designer. Method of construction shown on this drawing should be followed exactly. Any deviation without designer's consent or supervision, the designer will not be held responsible for damages.

A-2

#### CITY OF BRIDGEPORT



#### ZONING BOARD OF APPEALS APPLICATION

The undersigned presents the following application for: (Check all that Apply)

| ■ Va      | riance  Appeal fr            | om Zoning Officer   Exter                              | nsion of Ti            | me Permit / N           | Modifi              | cation of Plan of          |                   |
|-----