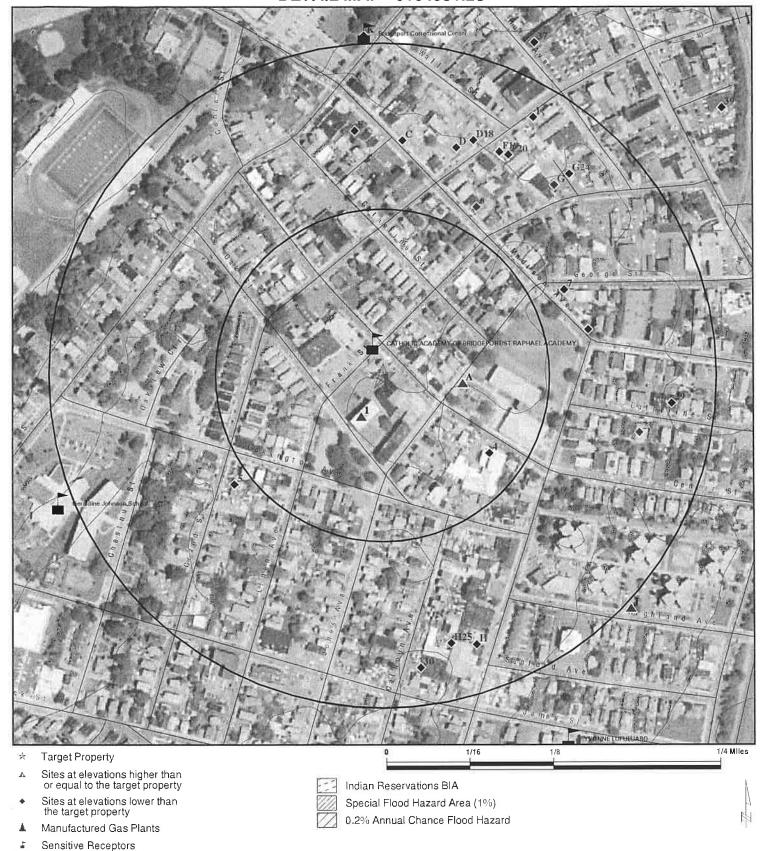

#### MAPPED SITES SUMMARY

Target Property Address: 317 CENTER STREET BRIDGEPORT, CT 06604

Click on Map ID to see full detail.

| МАР         |                      |                      |                                                | RELATIVE    | DIST (ft. & mi.) |
|-------------|----------------------|----------------------|------------------------------------------------|-------------|------------------|
| D           | SITE NAME            | ADDRESS              | DATABASE ACRONYMS                              | ELEVATION   | DIRECTION        |
| 10          | CENTRAL HIGH SCHOOL  | 1 LINCOLN BLVD. JEFF | CT LUST, CT CPCS                               | Lower       | 1851, 0.351, WN  |
| 11          | RUTH EPSTEIN TRUSTEE | 6567 SEDGEWICK ST.   | CT LUST, CT SPILLS, CT CPCS                    | Lower       | 1917, 0.363, Nor |
| 12          | FOUR ASSOCIATES SHEL | 915 NORTH AVENUE     | CT LUST                                        | Lower       | 2256, 0.427, NN  |
| <b>_43</b>  | MOBIL STATION #06-HG | 1705 PARK AVE.       | CT CPCS                                        | Lower       | 2312, 0.438, WS  |
| _44         | MOBIL OIL CORP SERV  | 1705 PARK AVE        | RCRA-SQG, CT SDADB, CT LUST, CT MANIFEST       | Lower       | 2312, 0.438, WS  |
| 15          | VACANT LOT           | 113 EAST WASHINGTON  | CT SDADB                                       | Lower       | 2333, 0.442, Eas |
| V146        | SOUTHERN CT GAS CO   | 412 HOUSATONIC AVE   | EDR MGP                                        | Lower       | 2348, 0.445, Eas |
| V147        | SOUTHERN CT GAS COMP | 412 HOUSATONIC AVENU | CT SHWS, CT SDADB, CT SPILLS, CT CPCS, CT LWDS | Lower       | 2348, 0.445, Eas |
| <b>V148</b> | SOUTHERN CONNECTICUT | 412 HOUSATONIC AVENU | CT LUST, CT MANIFEST                           | Lower       | 2348, 0.445, Eas |
| 19          | RONALD HANSBEY       | 1823 PARK AVE        | CT LUST, CT SPILLS, CT CPCS                    | Lower       | 2426, 0.459, WS  |
| <b>\150</b> | HOFFMAN FUEL CO. OF  | 156 EAST WASHINGTON  | CT PROPERTY, CT SPILLS, CT SEH                 | Lower       | 2436, 0.461, Eas |
| <b>V</b> 51 | HOFFMAN FUEL OIL CO  | 156 E WASHINGTON AVE | CT SDADB, CT UST, CT CPCS                      | Lower       | 2436, 0.461, Eas |
| <b>\152</b> | HOFFMAN FUEL COMPANY | 156 EAST WASHINGTON  | CT AUL                                         | Lower       | 2436, 0.461, Eas |
| <b>D53</b>  | INDEPENDENT          | PARK AVENUE          | CT LUST, CT CPCS                               | Lower       | 2480, 0.470, SSI |
| <b>D54</b>  | EAGLE SPEED          | STATE ST. EXT.       | CT LUST, CT CPCS                               | Lower       | 2480, 0.470, SSI |
| 55          | GRAND BRASS (AKA BRI | 552 HOUSATONIC AVENU | CT VCP                                         | Lower       | 2550, 0.483, ENI |
| 56          | CUSTOM AIR SYSTEMS,  | 765 HOUSATONIC AVENU | CT LUST, CT ENF                                | Lower       | 2554, 0.484, NE  |
| 57          | MAGDY NOUH (FORMER B | 1370 PARK AVENUE     | CT LUST                                        | Lower       | 2591, 0.491, SS\ |
| 58          | BRIDGEPORT BRASS CO. | 30 GRAND STREET AND  | FUSRAP                                         | Lower       | 2829, 0.536, ENI |
| 59          | ACME UNITED-BURRITTS | KNOWLTON STREET      | SEMS-ARCHIVE, CT SHWS, CT SDADB, CT CPCS       | Lower       | 3179, 0.602, NE  |
| 30          | BRIDGEPORT MACHINES, | 500 LINDLEY STREET   | SEMS-ARCHIVE, CORRACTS, RCRA-TSDF, CT SDADB    | , RCRALower | 4585, 0.868, NNI |