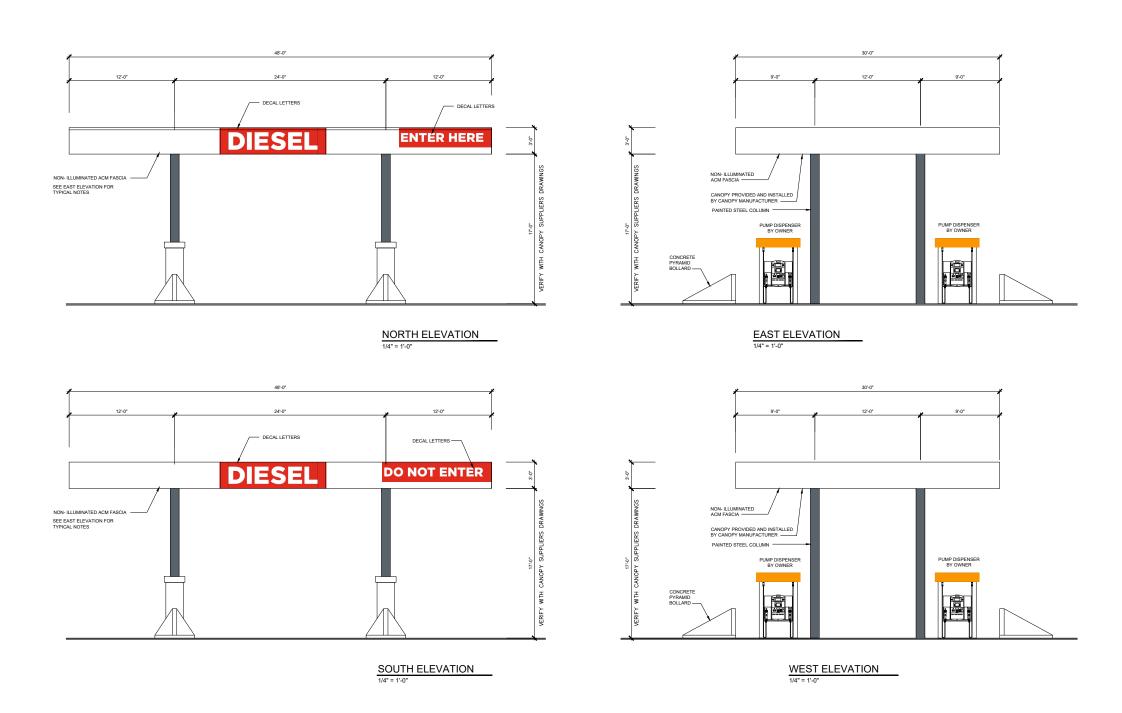

#### In Support of the Request for Variance

A variance is sought for a new muffler service, Show Car LLC.

Show Cast LLC is a company that is now entering the muffler market.

The muftier services would be located at 317 Center St, Bridgeport, CT 06604, a commercial and residential zoned area.

Show Car ELC

317 Center St, Bridgeport, CT 06604, United States of America

Latitude 41.1859150 - 41° 11′ 9.29″ | Longitude: 73.1992710 - 73° 11′ 57.37″

The muffler services would only be open from 8:30 a.m. to 6 p.m. on weekdays. It will be open from 8:30 a.m. to 2 p.m. on Saturday and closed on Sunday. We will be closed on the holiday. At the location, there would be exterior signage and non-lighted. All work will be conducted inside.

The muffler services would only use the existing garage attached to the building. The muffler services would only use tools and equipment already present in the garage. There would be no outside storage of tools or equipment. The muffler services would not produce any noise, odors, or vibrations that would disturb the neighbors.