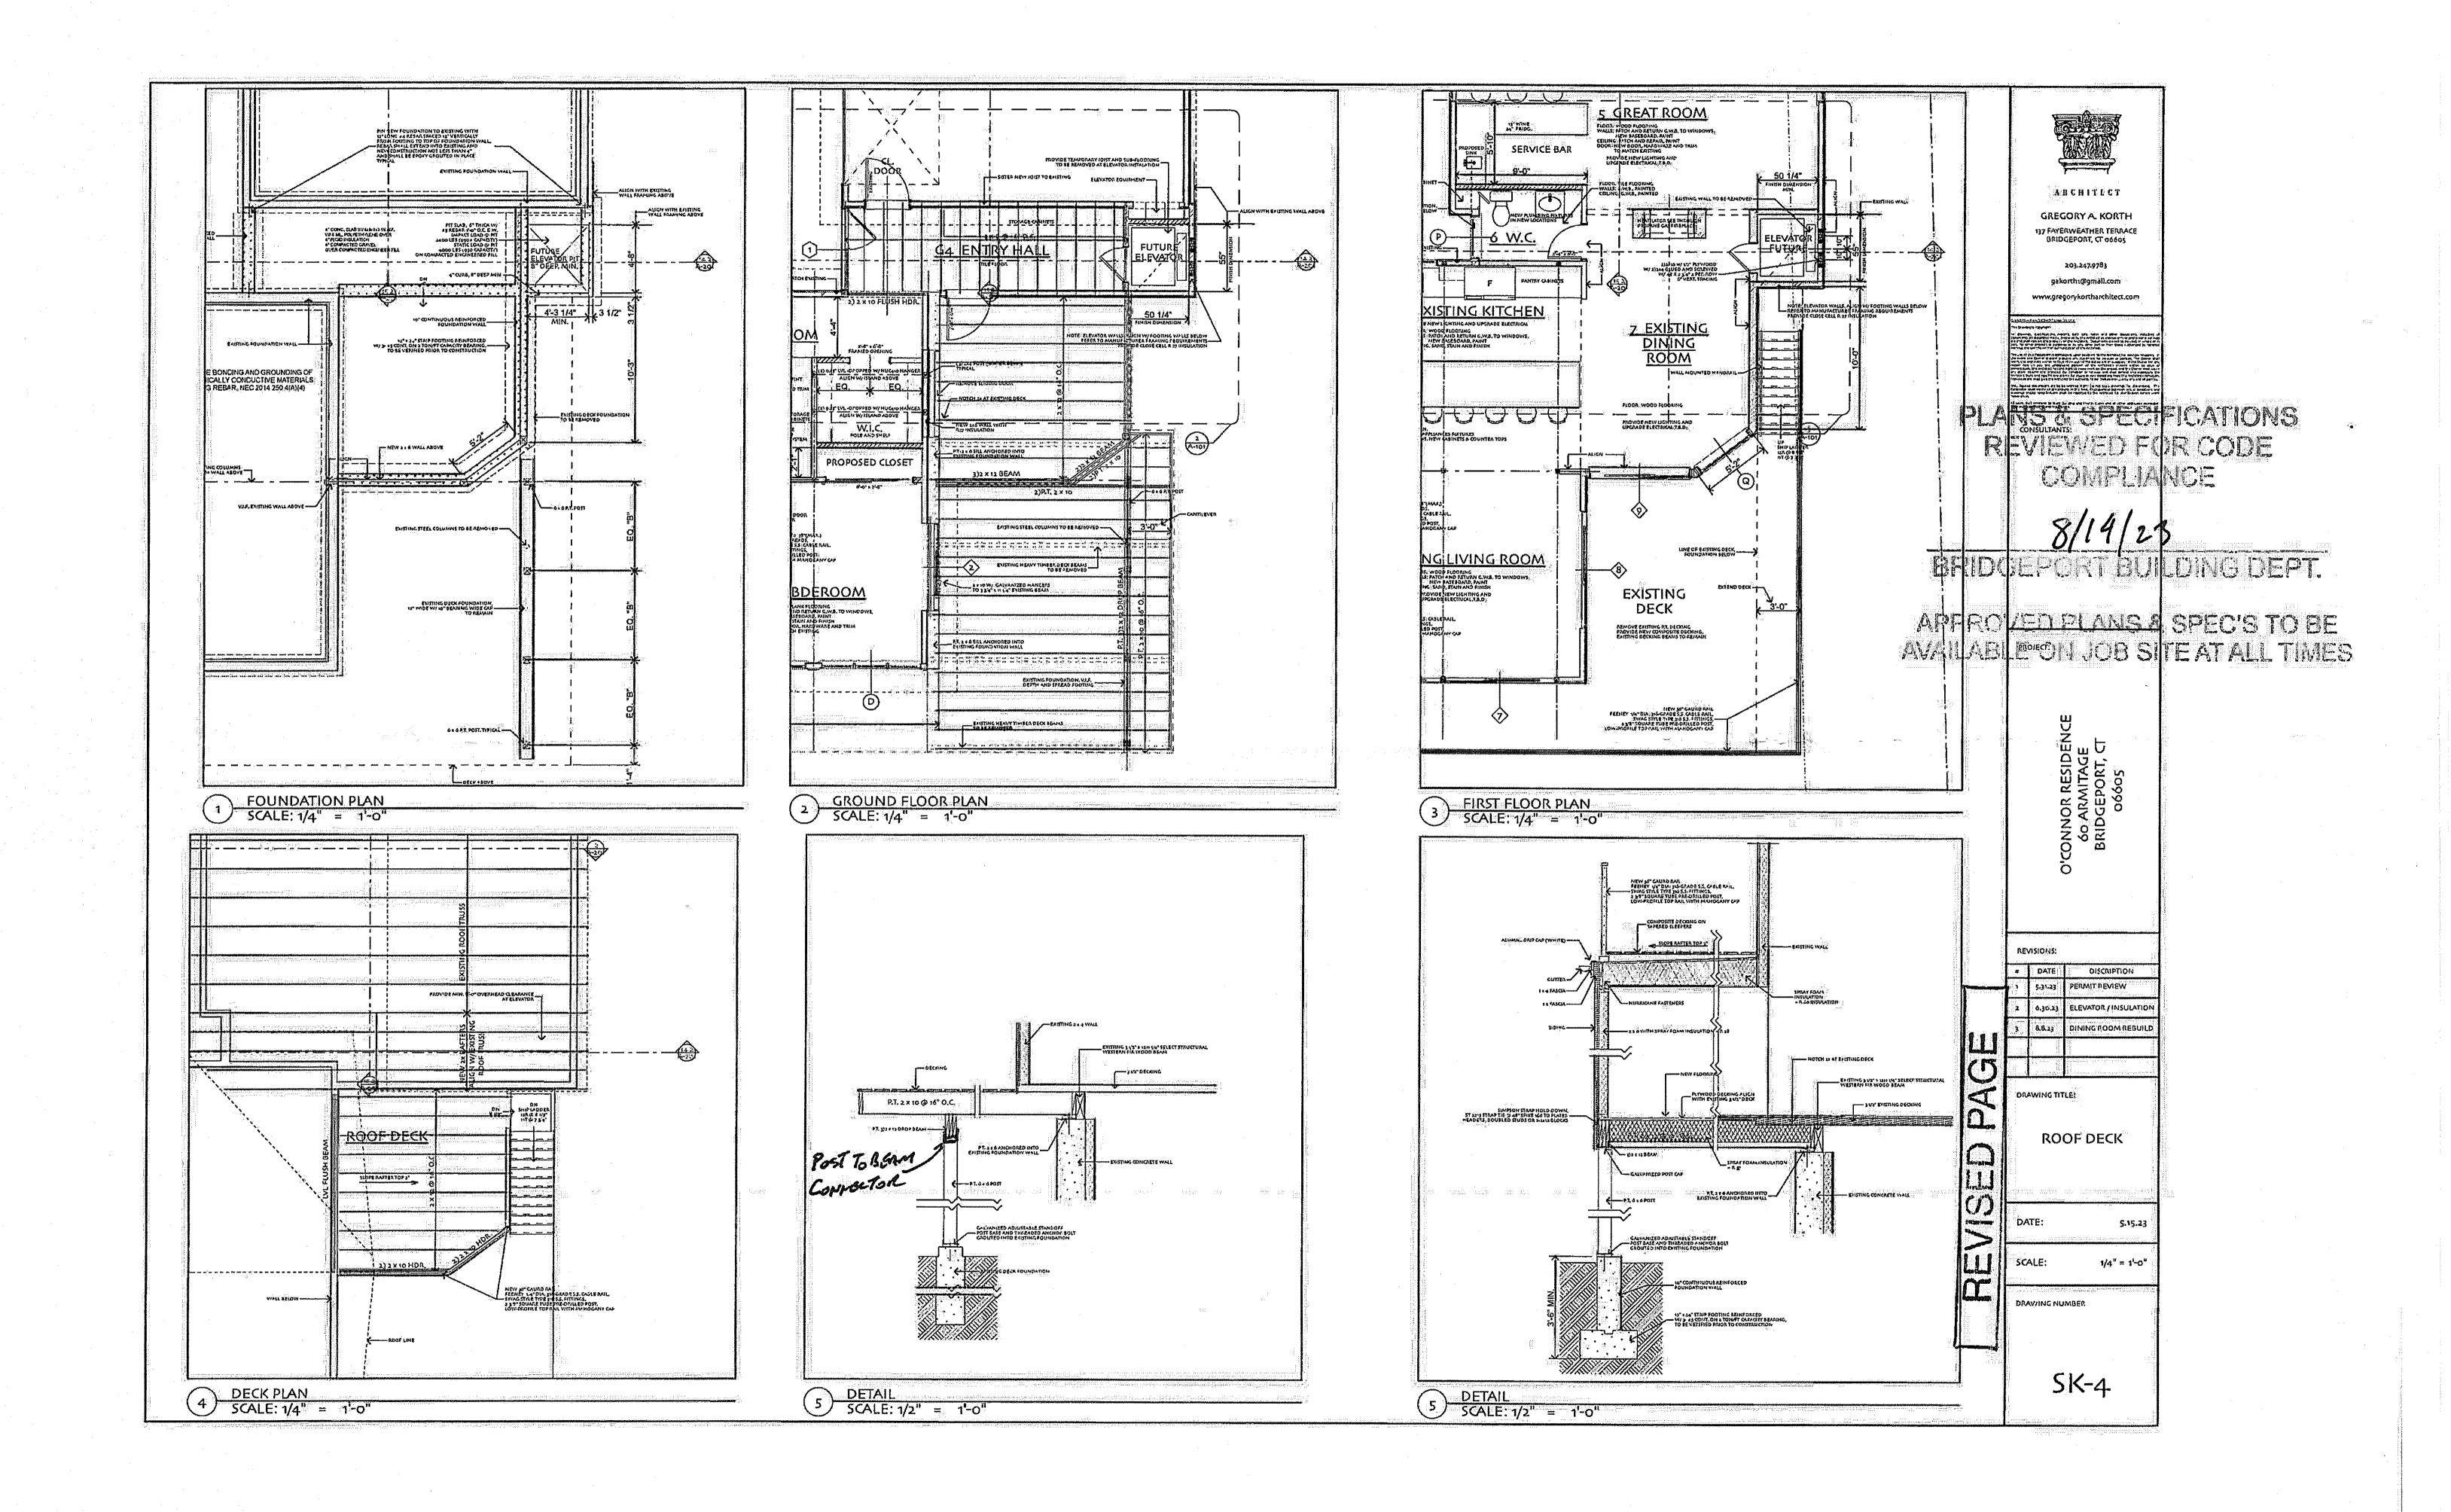

#### Letter of Authorization

September 15, 2023

Dear Members of the Zoning Board of Appeals,

My name is Brian O'Connor and together with my wife, Maura O'Connor we are the new owners of 60 Armitage Drive, which we purchased on April 27<sup>th</sup> of this year.

Our house was built in 1976 and the garage addition was constructed in 1985 and is an existing non-conforming building. We began an extensive renovation of the entire house to bring it up to current building standards and safety codes. Our renovation plans were approved by the Building Department over the summer. Our renovation plans include the installation of a small elevator and related enclosure of an existing open entry way between the house and the garage.

However, after approval, it was discovered that the permitting process for the 1985 garage addition was never completed. In addition to the permit issue, the garage addition is located within the side yard setback. The installation of the elevator requires the extension of the existing exterior wall of the garage. This small extension aligns with the existing garage wall and does not increase the non-conformity of the existing garage wall, i.e., the extension of the wall does not extend any further into the existing setback. We are requesting authorization from this Board to proceed with our proposed plans.

#### STATEMENT OF DEVELOPMENT

September 15, 2023

60 Armitage

Dear Zoning of Appeals Commissioners,

On April 27 of 2023 Brian and Maura O'Connor purchased the property at 60 Armitage Drive in Bridgeport. The original house built in 1975 is a modest, contemporary Post and Beam 2,380 square foot house. In 1985 a 1,350 square foot, two-story stick framed addition was constructed. The addition consisted of a three-car garage with a second floor having a Dining Room, Family Room and two bedrooms. The O'Connor's began an extensive remodeling of the entire house. Contractor where hired, Building permits obtained and construction began. It was recently discovered that the permitting process for the 1985 addition was never completed, and the addition is not recognized by the Building and Zoning Departments. The O'Connor's are seeking to have the '85 addition properly register with the Zoning Department. Unfortunately the '85 addition is located within the side yard setback. The O'Connor's are applying for a Zoning Variance to the side yard setback regulation (3.110.4 #6) and to properly recognize the '85 addition with the Bridgeport Zoning and Building Departments.