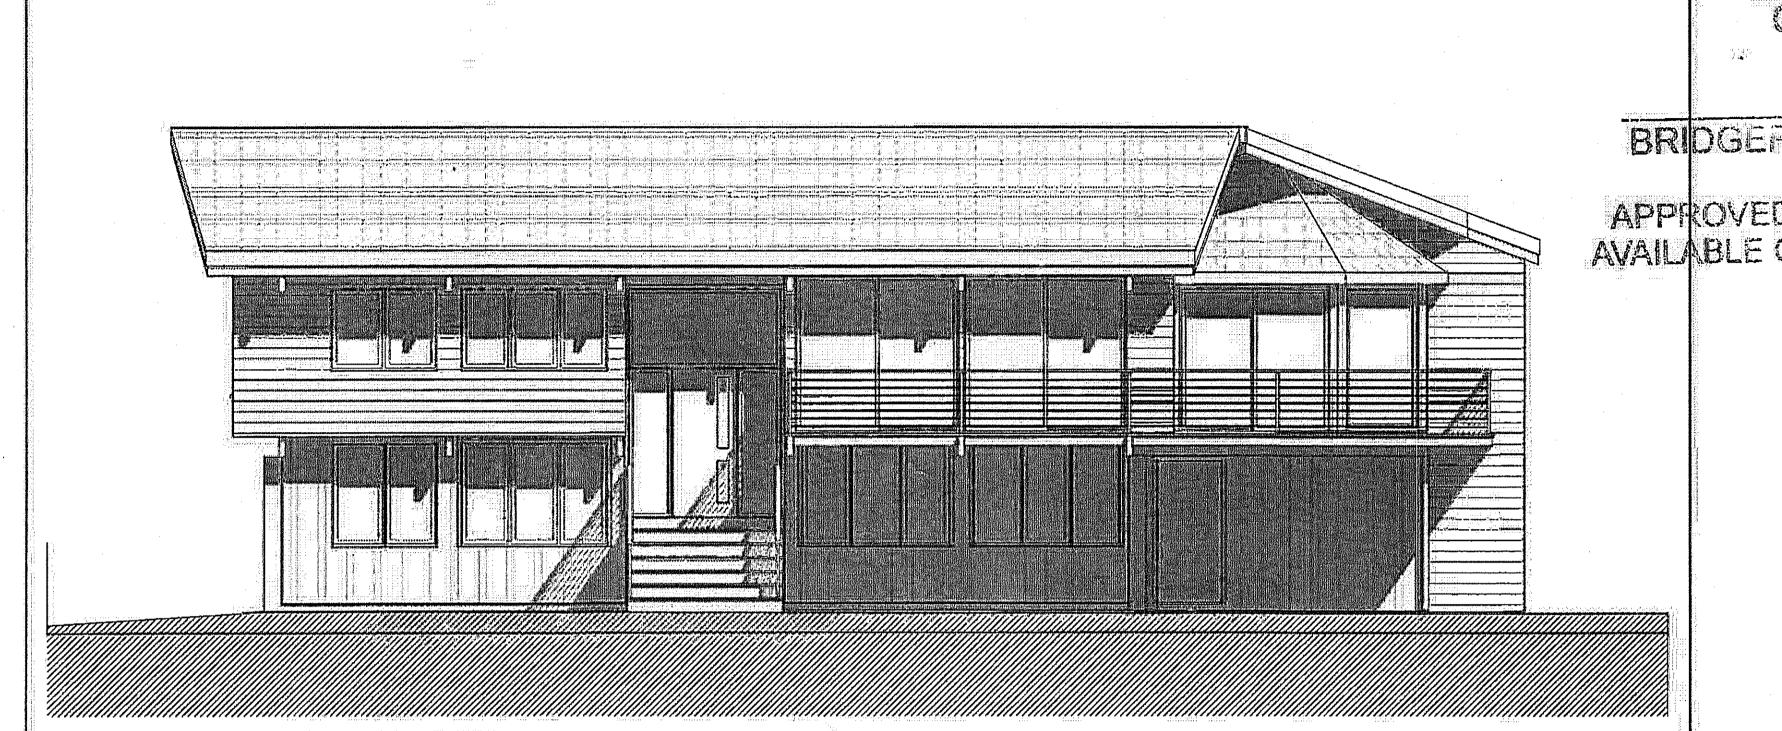

Our house was built in 1976 and the garage addition was constructed in 1985 and is an existing non-conforming building. We began an extensive renovation of the entire house to bring it up to current building standards and safety codes. Our renovation plans were approved by the Building Department over the summer. Our renovation plans include the installation of a small elevator and related enclosure of an existing open entry way between the house and the garage.

However, after approval, it was discovered that the permitting process for the 1985 garage addition was never completed. In addition to the permit issue, the garage addition is located within the side yard setback. The installation of the elevator requires the extension of the existing exterior wall of the garage. This small extension aligns with the existing garage wall and does not increase the non-conformity of the existing garage wall, i.e., the extension of the wall does not extend any further into the existing setback. We are requesting authorization from this Board to proceed with our proposed plans.