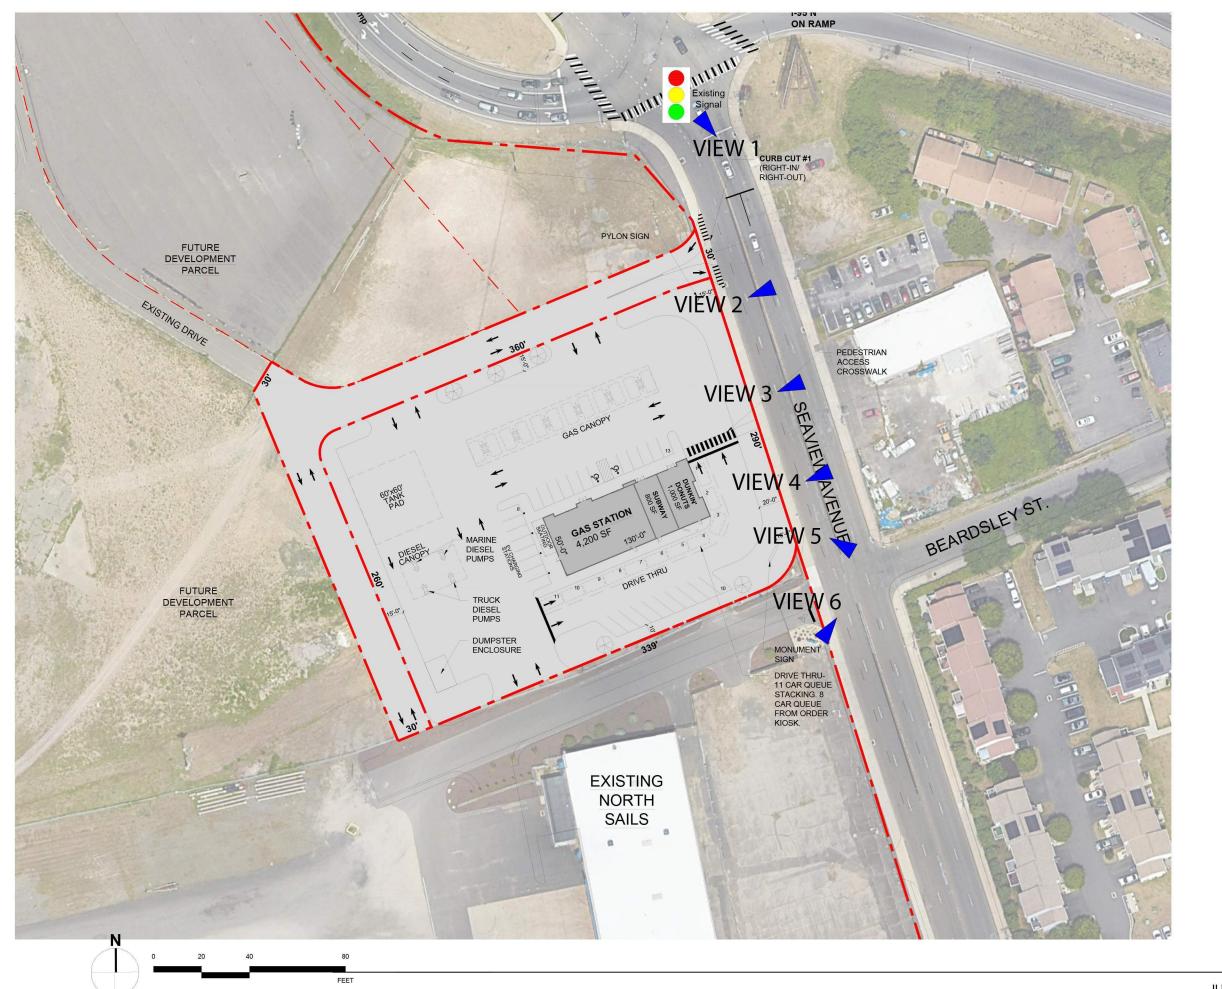

TO<br>BE WITHIN 50 FT. OF A<br>TREE PLANTED OR<br>WITHIN 5 FT. OF<br>PARKING LOT EDGE.                    | INCLUDED              |  |
| SHADING REQUIREMENT                         | TREE CANOPIES MUST<br>COVER 30% OF<br>INTERIOR PARKING LOT<br>AT MATURITY. CANOPY<br>OF ANY TREES ON THE<br>LOT OR ADJACENT<br>COUNT TOWARDS %. | 34%                   |  |

| STEELPOINTE EAST - GAS STATION - CONCEPTUAL SIT                | E PLAN |
|----------------------------------------------------------------|--------|
| 012221 011112 2, (01 0, (0 0 1) (11011 0 0 1 0 1 1 0 ) (2 0 1) | , ,    |

INTERSTATE 1-95

ANCHOR J 150,000 SF 2 LVLS

MARINA

STRATFORD AVENUE

lift bridge







STEELPOINTE EAST - EXTERIOR ELEVATIONS

Architect

TRANSPARENCY REQUIRED

TRANSPARENCY REQUIRED

TRANSPARENCY REQUIRED









Bridgeport Landing Development LLC BRIDGEPORT, CT



**VIEW** 



VIEW 2



VIEW 3



VIEW 4



VIEW 5



VIEW 6





| SIGNAGE                              |                                                                                                             |                                                                                        |  |  |  |
|--------------------------------------|-------------------------------------------------------------------------------------------------------------|----------------------------------------------------------------------------------------|--|--|--|
|                                      | required (i zone)                                                                                           | PARCEL A<br>FIRST CUT