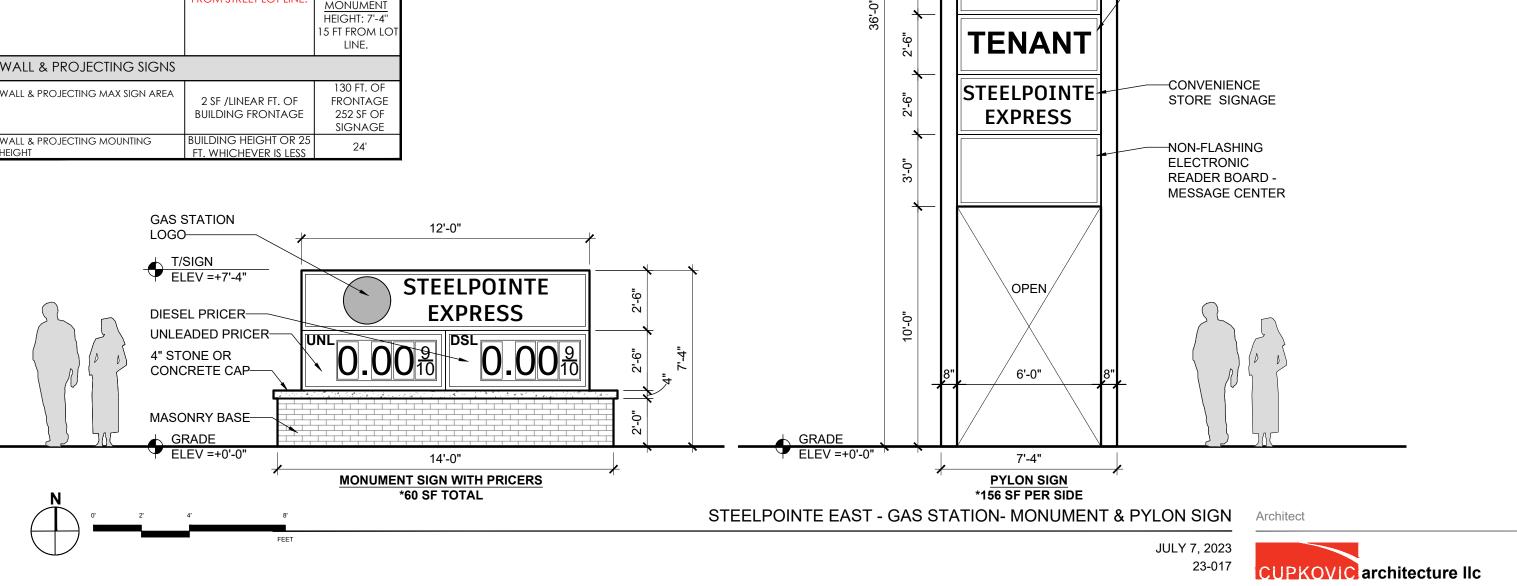

UMENT HEIGHT: 7'-4" 15 FT FROM LOT LINE. |  |  |  |
| WALL & PROJECTING SIGNS              |                                                                                                             |                                                                                        |  |  |  |
| WALL & PROJECTING MAX SIGN AREA      | 2 SF /LINEAR FT. OF<br>BUILDING FRONTAGE                                                                    | 130 FT. OF<br>FRONTAGE<br>252 SF OF<br>SIGNAGE                                         |  |  |  |
| WALL & PROJECTING MOUNTING<br>HEIGHT | BUILDING HEIGHT OR 25<br>FT. WHICHEVER IS LESS                                                              | 24'                                                                                    |  |  |  |



T/SIGN ... ELEV =+36'-0"

5'-6"

1'-6"

1-6

3'-6"

3'-6"

2'-6"

TRUCK DIESEL

**EV CHARGING** 

**TENANT** 

Unleaded

**Bridgeport Landing Development LLC** 

BRIDGEPORT, CT

-GAS STATION

-UNLEADED PRICER

-DIESEL PRICER

TENANT SIGNAGE

LOGO

| SIGNAGE                              |                                                                                                             |                                                                                        |  |  |
|--------------------------------------|-------------------------------------------------------------------------------------------------------------|----------------------------------------------------------------------------------------|--|--|
|                                      | required (i zone)