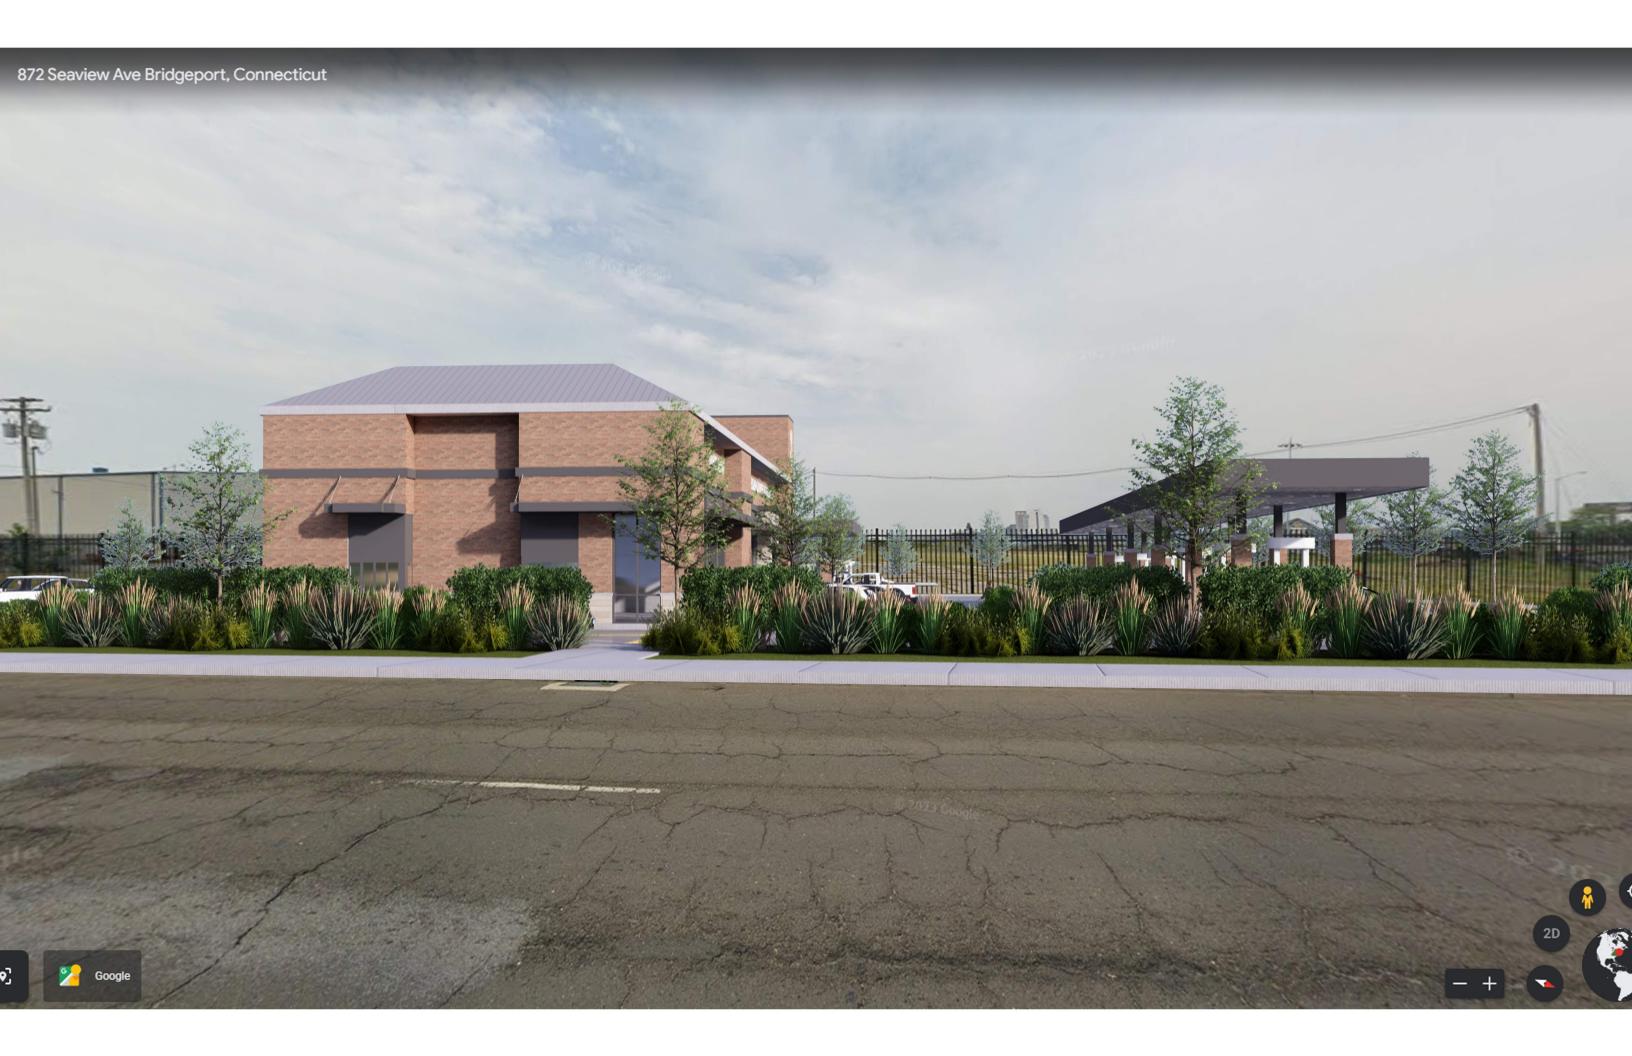

S TO<br>BE WITHIN 50 FT. OF A<br>TREE PLANTED OR<br>WITHIN 5 FT. OF<br>PARKING LOT EDGE.                    | INCLUDED              |  |
| SHADING REQUIREMENT                         | TREE CANOPIES MUST<br>COVER 30% OF<br>INTERIOR PARKING LOT<br>AT MATURITY. CANOPY<br>OF ANY TREES ON THE<br>LOT OR ADJACENT<br>COUNT TOWARDS %. | 34%                   |  |

| STEELPOINTE EAST - GAS STATION - CONCEPTUAL SIT                | E PLAN |
|----------------------------------------------------------------|--------|
| 012221 011112 2, (01 0, (0 0 1) (11011 0 0 1 0 1 1 0 ) (2 0 1) | , ,    |

INTERSTATE 1-95

ANCHOR J 150,000 SF 2 LVLS

MARINA

STRATFORD AVENUE

lift bridge







STEELPOINTE EAST - EXTERIOR ELEVATIONS

Architect

TRANSPARENCY REQUIRED

TRANSPARENCY REQUIRED

TRANSPARENCY REQUIRED









Bridgeport Landing Development LLC BRIDGEPORT, CT



**VIEW** 



VIEW 2



VIEW 3



VIEW 4



VIEW 5



VIEW 6





| SIGNAGE                              |                                                                                                             |                                                                                        |  |  |  |
|--------------------------------------|-------------------------------------------------------------------------------------------------------------|----------------------------------------------------------------------------------------|--|--|--|
|                                      | required (i zone)                                                                                           | PARCEL A<br>FIRST CUT