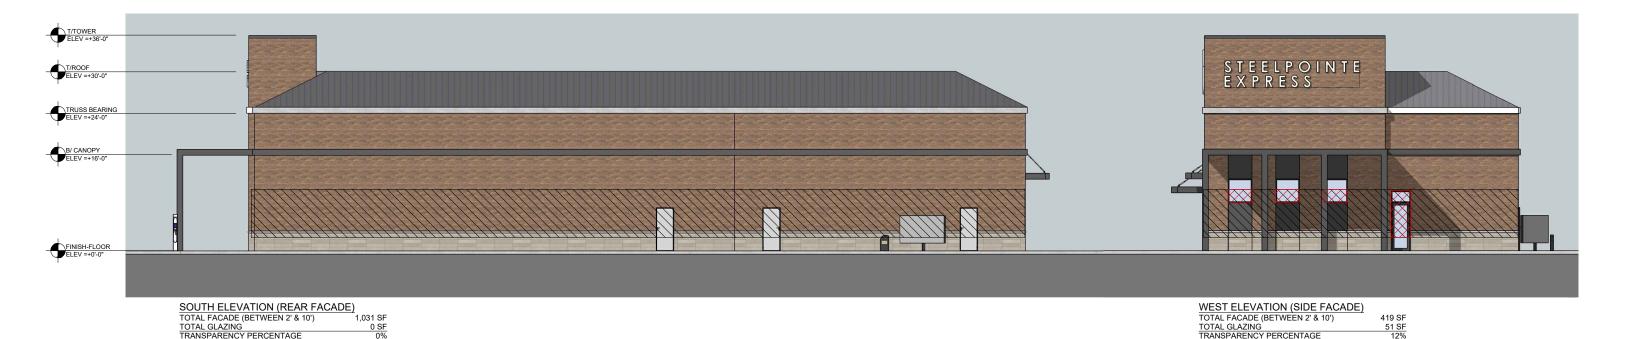

| INCLUDED              |  |
| TREE CANOPY COVER                           | 50 FT. RULE. EACH<br>PARKING SPOT HAS TO<br>BE WITHIN 50 FT. OF A<br>TREE PLANTED OR<br>WITHIN 5 FT. OF<br>PARKING LOT EDGE.                    | INCLUDED              |  |
| SHADING REQUIREMENT                         | TREE CANOPIES MUST<br>COVER 30% OF<br>INTERIOR PARKING LOT<br>AT MATURITY. CANOPY<br>OF ANY TREES ON THE<br>LOT OR ADJACENT<br>COUNT TOWARDS %. | 34%                   |  |

| STEELPOINTE EAST - GAS STATION - CONCEPTUAL SIT                | E PLAN |
|----------------------------------------------------------------|--------|
| 012221 011112 2, (01 0, (0 0 1) (11011 0 0 1 0 1 1 0 ) (2 0 1) | , ,    |

INTERSTATE 1-95

ANCHOR J 150,000 SF 2 LVLS

MARINA

STRATFORD AVENUE

lift bridge







STEELPOINTE EAST - EXTERIOR ELEVATIONS

Architect

TRANSPARENCY REQUIRED

TRANSPARENCY REQUIRED

TRANSPARENCY REQUIRED









Bridgeport Landing Development LLC BRIDGEPORT, CT



**VIEW** 



VIEW 2



VIEW 3



VIEW 4



VIEW 5



VIEW 6





| SIGNAGE                              |                                                                                                             |                                                                                        |  |  |  |
|--------------------------------------|-------------------------------------------------------------------------------------------------------------|----------------------------------------------------------------------------------------|--|--|--|
|                                      | required (i z