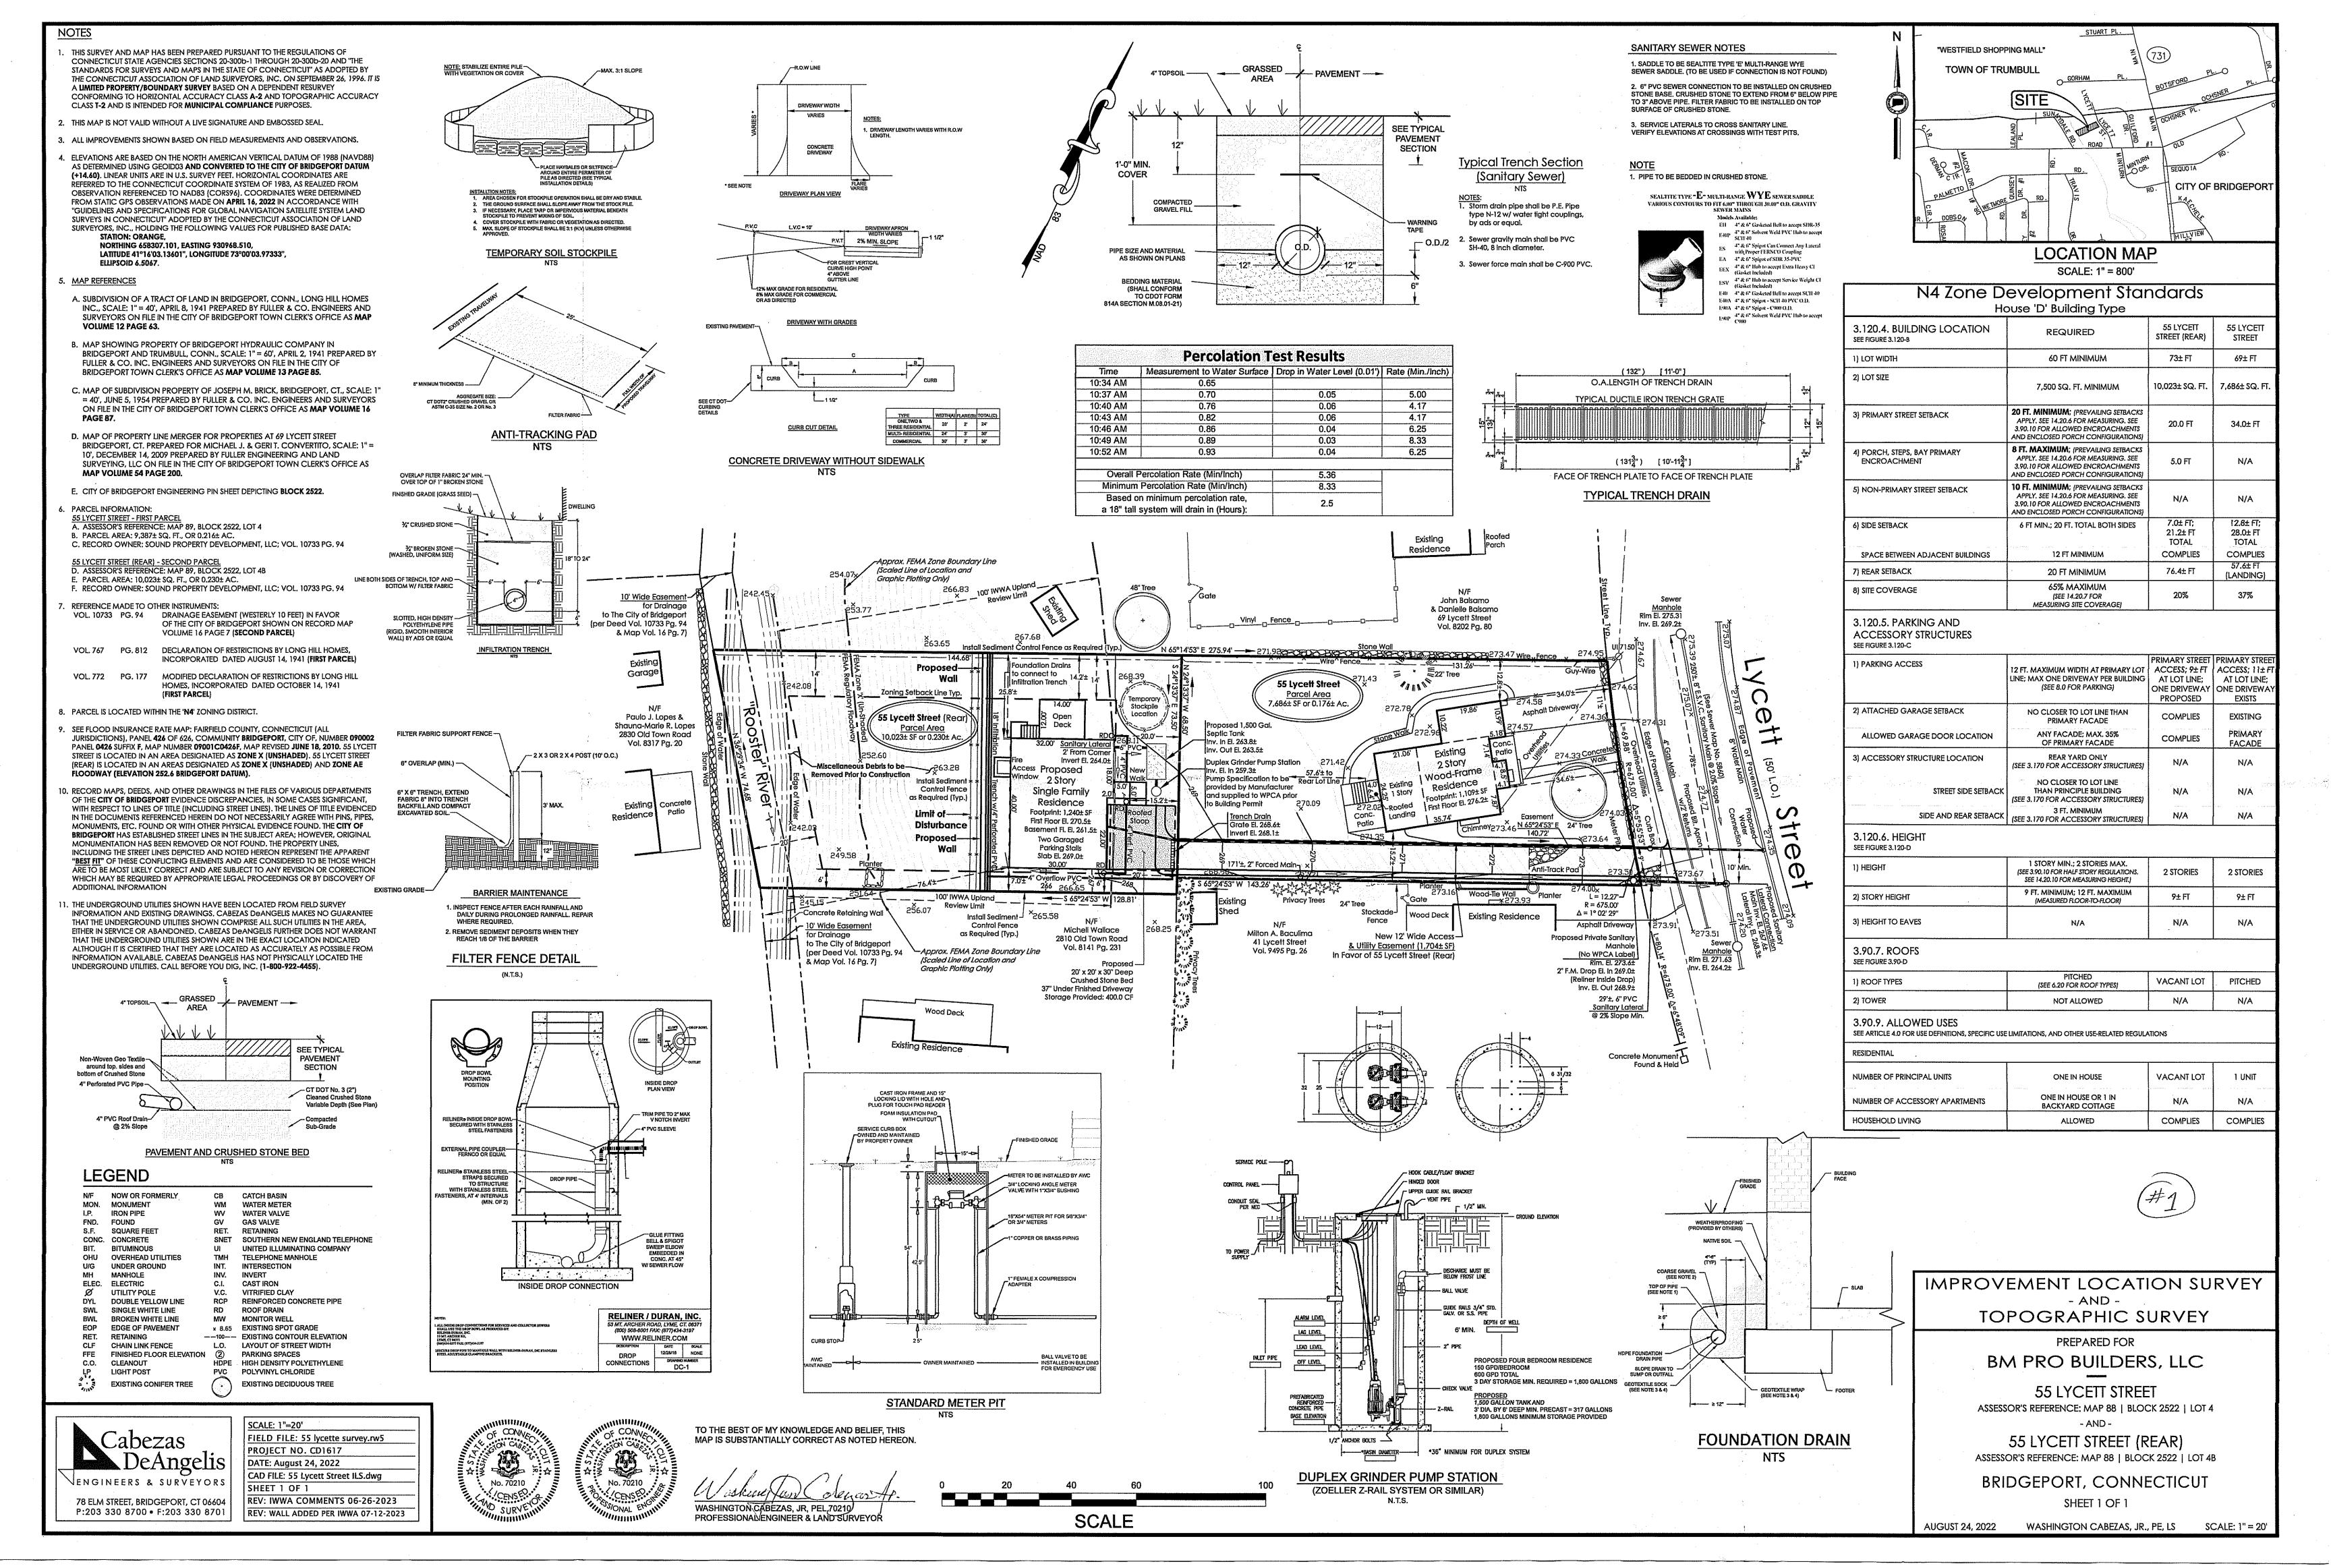

## STATEMENT OF IN SUPPORT OF APPLICATION FOR A VARIANCE 55 LYCETTE STREET – REAR

The applicant, Sound Property Development, is the owner of 55 Lycette Street- Rear (the "Property"). The Property is located in the N4 zoning district.

The applicant proposes to develop the Property with a single-family house, a use permitted in the N4 zoning district.

The Property is a rear lot with access along the southeast property line of the front lot. Due to the existence of the house on the front lot access is limited to a 15.2-foot right-of-way to the rear lot. Bridgeport Zoning Regulations, Section 10.40.2(2) requires a 30-foot-wide access from a public street which, in this case, is not possible and not essential as evidenced by the fact that Section 10.40.2 exempts Master Plan Developments which permit 10- and 12-foot-wide travel lanes per Section 5.20.2D.

Thus, the shape of the lot together with the location of the existing house creates a hardship and the need for the requested variance. The proposed development meets or exceeds all other development standards. It must be noted that absent the requested variance, the Property is essentially worthless and this fact alone is sufficient justification for a variance per Connecticut case law.

The requested variance meets the standards in the Bridgeport Zoning

Regulations and will not adversely affect the neighborhood as the proposed use

is a single-family house, a use permitted as-of-right in the N4 zoning district. The proposed development is consistent with the Master Plan as it is providing quality housing and increasing the tax base.