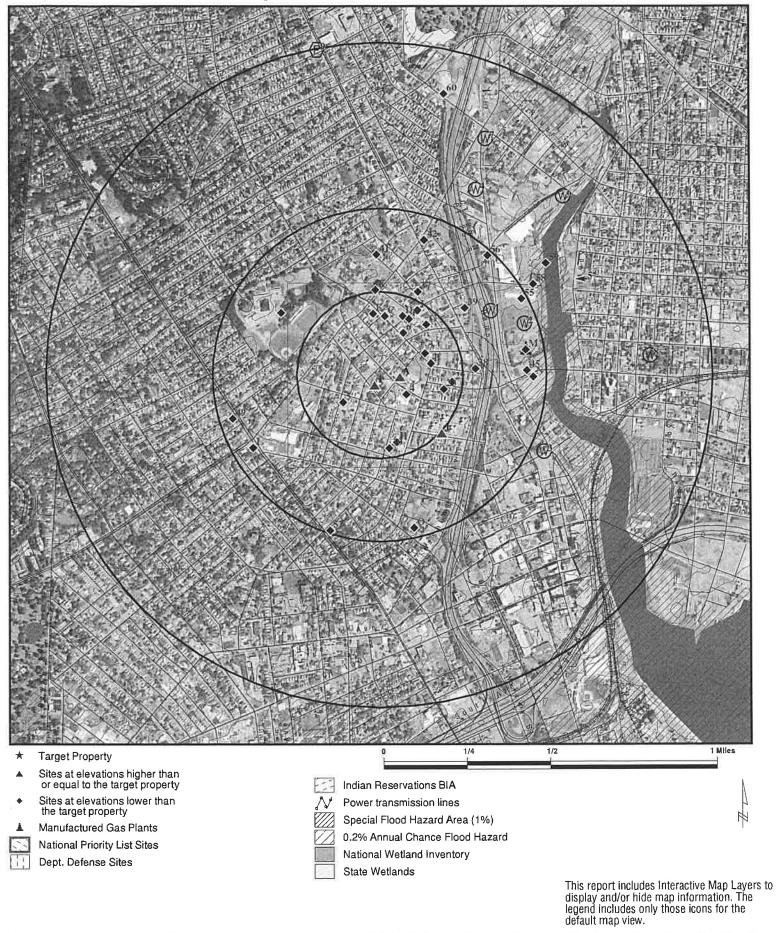

#### MAPPED SITES SUMMARY

Target Property Address: 317 CENTER STREET BRIDGEPORT, CT 06604

Click on Map ID to see full detail.

| МАР         |                      |                      |                                                | RELATIVE    | DIST (ft. & mi.) |
|-------------|----------------------|----------------------|------------------------------------------------|-------------|------------------|
| D           | SITE NAME            | ADDRESS              | DATABASE ACRONYMS                              | ELEVATION   | DIRECTION        |
| 10          | CENTRAL HIGH SCHOOL  | 1 LINCOLN BLVD. JEFF | CT LUST, CT CPCS                               | Lower       | 1851, 0.351, WN  |
| 11          | RUTH EPSTEIN TRUSTEE | 6567 SEDGEWICK ST.   | CT LUST, CT SPILLS, CT CPCS                    | Lower       | 1917, 0.363, Nor |
| 12          | FOUR ASSOCIATES SHEL | 915 NORTH AVENUE     | CT LUST                                        | Lower       | 2256, 0.427, NN  |
| <b>_43</b>  | MOBIL STATION #06-HG | 1705 PARK AVE.       | CT CPCS                                        | Lower       | 2312, 0.438, WS  |
| _44         | MOBIL OIL CORP SERV  | 1705 PARK AVE        | RCRA-SQG, CT SDADB, CT LUST, CT MANIFEST       | Lower       | 2312, 0.438, WS  |
| 15          | VACANT LOT           | 113 EAST WASHINGTON  | CT SDADB                                       | Lower       | 2333, 0.442, Eas |
| V146        | SOUTHERN CT GAS CO   | 412 HOUSATONIC AVE   | EDR MGP                                        | Lower       | 2348, 0.445, Eas |
| V147        | SOUTHERN CT GAS COMP | 412 HOUSATONIC AVENU | CT SHWS, CT SDADB, CT SPILLS, CT CPCS, CT LWDS | Lower       | 2348, 0.445, Eas |
| <b>V148</b> | SOUTHERN CONNECTICUT | 412 HOUSATONIC AVENU | CT LUST, CT MANIFEST                           | Lower       | 2348, 0.445, Eas |
| 19          | RONALD HANSBEY       | 1823 PARK AVE        | CT LUST, CT SPILLS, CT CPCS                    | Lower       | 2426, 0.459, WS  |
| <b>\150</b> | HOFFMAN FUEL CO. OF  | 156 EAST WASHINGTON  | CT PROPERTY, CT SPILLS, CT SEH                 | Lower       | 2436, 0.461, Eas |
| <b>V</b> 51 | HOFFMAN FUEL OIL CO  | 156 E WASHINGTON AVE | CT SDADB, CT UST, CT CPCS                      | Lower       | 2436, 0.461, Eas |
| <b>\152</b> | HOFFMAN FUEL COMPANY | 156 EAST WASHINGTON  | CT AUL                                         | Lower       | 2436, 0.461, Eas |
| <b>D53</b>  | INDEPENDENT          | PARK AVENUE          | CT LUST, CT CPCS                               | Lower       | 2480, 0.470, SSI |
| <b>D54</b>  | EAGLE SPEED          | STATE ST. EXT.       | CT LUST, CT CPCS                               | Lower       | 2480, 0.470, SSI |
| 55          | GRAND BRASS (AKA BRI | 552 HOUSATONIC AVENU | CT VCP                                         | Lower       | 2550, 0.483, ENI |
| 56          | CUSTOM AIR SYSTEMS,  | 765 HOUSATONIC AVENU | CT LUST, CT ENF                                | Lower       | 2554, 0.484, NE  |
| 57          | MAGDY NOUH (FORMER B | 1370 PARK AVENUE     | CT LUST                                        | Lower       | 2591, 0.491, SS\ |
| 58          | BRIDGEPORT BRASS CO. | 30 GRAND STREET AND  | FUSRAP                                         | Lower       | 2829, 0.536, ENI |
| 59          | ACME UNITED-BURRITTS | KNOWLTON STREET      | SEMS-ARCHIVE, CT SHWS, CT SDADB, CT CPCS       | Lower       | 3179, 0.602, NE  |
| 30          | BRIDGEPORT MACHINES, | 500 LINDLEY STREET   | SEMS-ARCHIVE, CORRACTS, RCRA-TSDF, CT SDADB    | , RCRALower | 4585, 0.868, NNI |