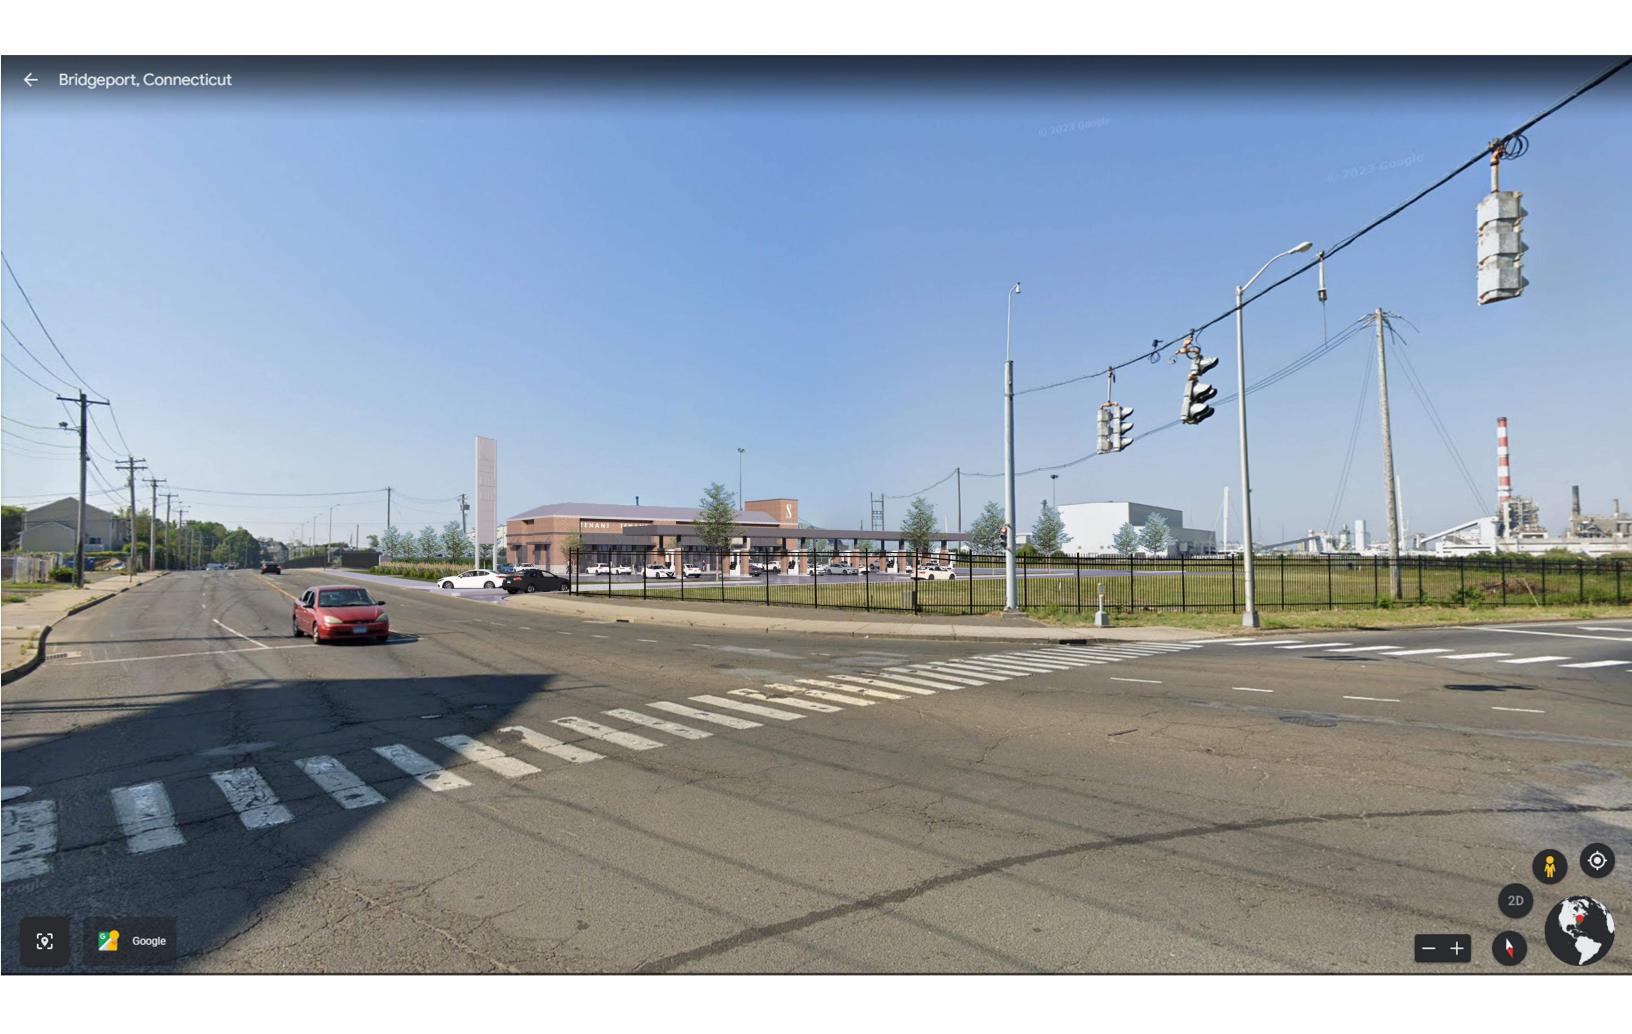

HAS TO<br>BE WITHIN 50 FT. OF A<br>TREE PLANTED OR<br>WITHIN 5 FT. OF<br>PARKING LOT EDGE.                    | INCLUDED              |  |
| SHADING REQUIREMENT                         | TREE CANOPIES MUST<br>COVER 30% OF<br>INTERIOR PARKING LOT<br>AT MATURITY. CANOPY<br>OF ANY TREES ON THE<br>LOT OR ADJACENT<br>COUNT TOWARDS %. | 34%                   |  |

| STEELPOINTE EAST - GAS STATION - CONCEPTUAL SIT                | E PLAN |
|----------------------------------------------------------------|--------|
| 012221 011112 2, (01 0, (0 0 1) (11011 0 0 1 0 1 1 0 ) (2 0 1) | , ,    |

INTERSTATE 1-95

ANCHOR J 150,000 SF 2 LVLS

MARINA

STRATFORD AVENUE

lift bridge







STEELPOINTE EAST - EXTERIOR ELEVATIONS

Architect

TRANSPARENCY REQUIRED

TRANSPARENCY REQUIRED

TRANSPARENCY REQUIRED









Bridgeport Landing Development LLC BRIDGEPORT, CT



**VIEW** 



VIEW 2



VIEW 3



VIEW 4



VIEW 5



VIEW 6





| SIGNAGE                              |                                                                                                             |                                                                                        |  |  |  |
|--------------------------------------|-------------------------------------------------------------------------------------------------------------|----------------------------------------------------------------------------------------|--|--|--|
|                                      | required (i zone)                                                                                           | PARCEL A<br>FIRST CUT