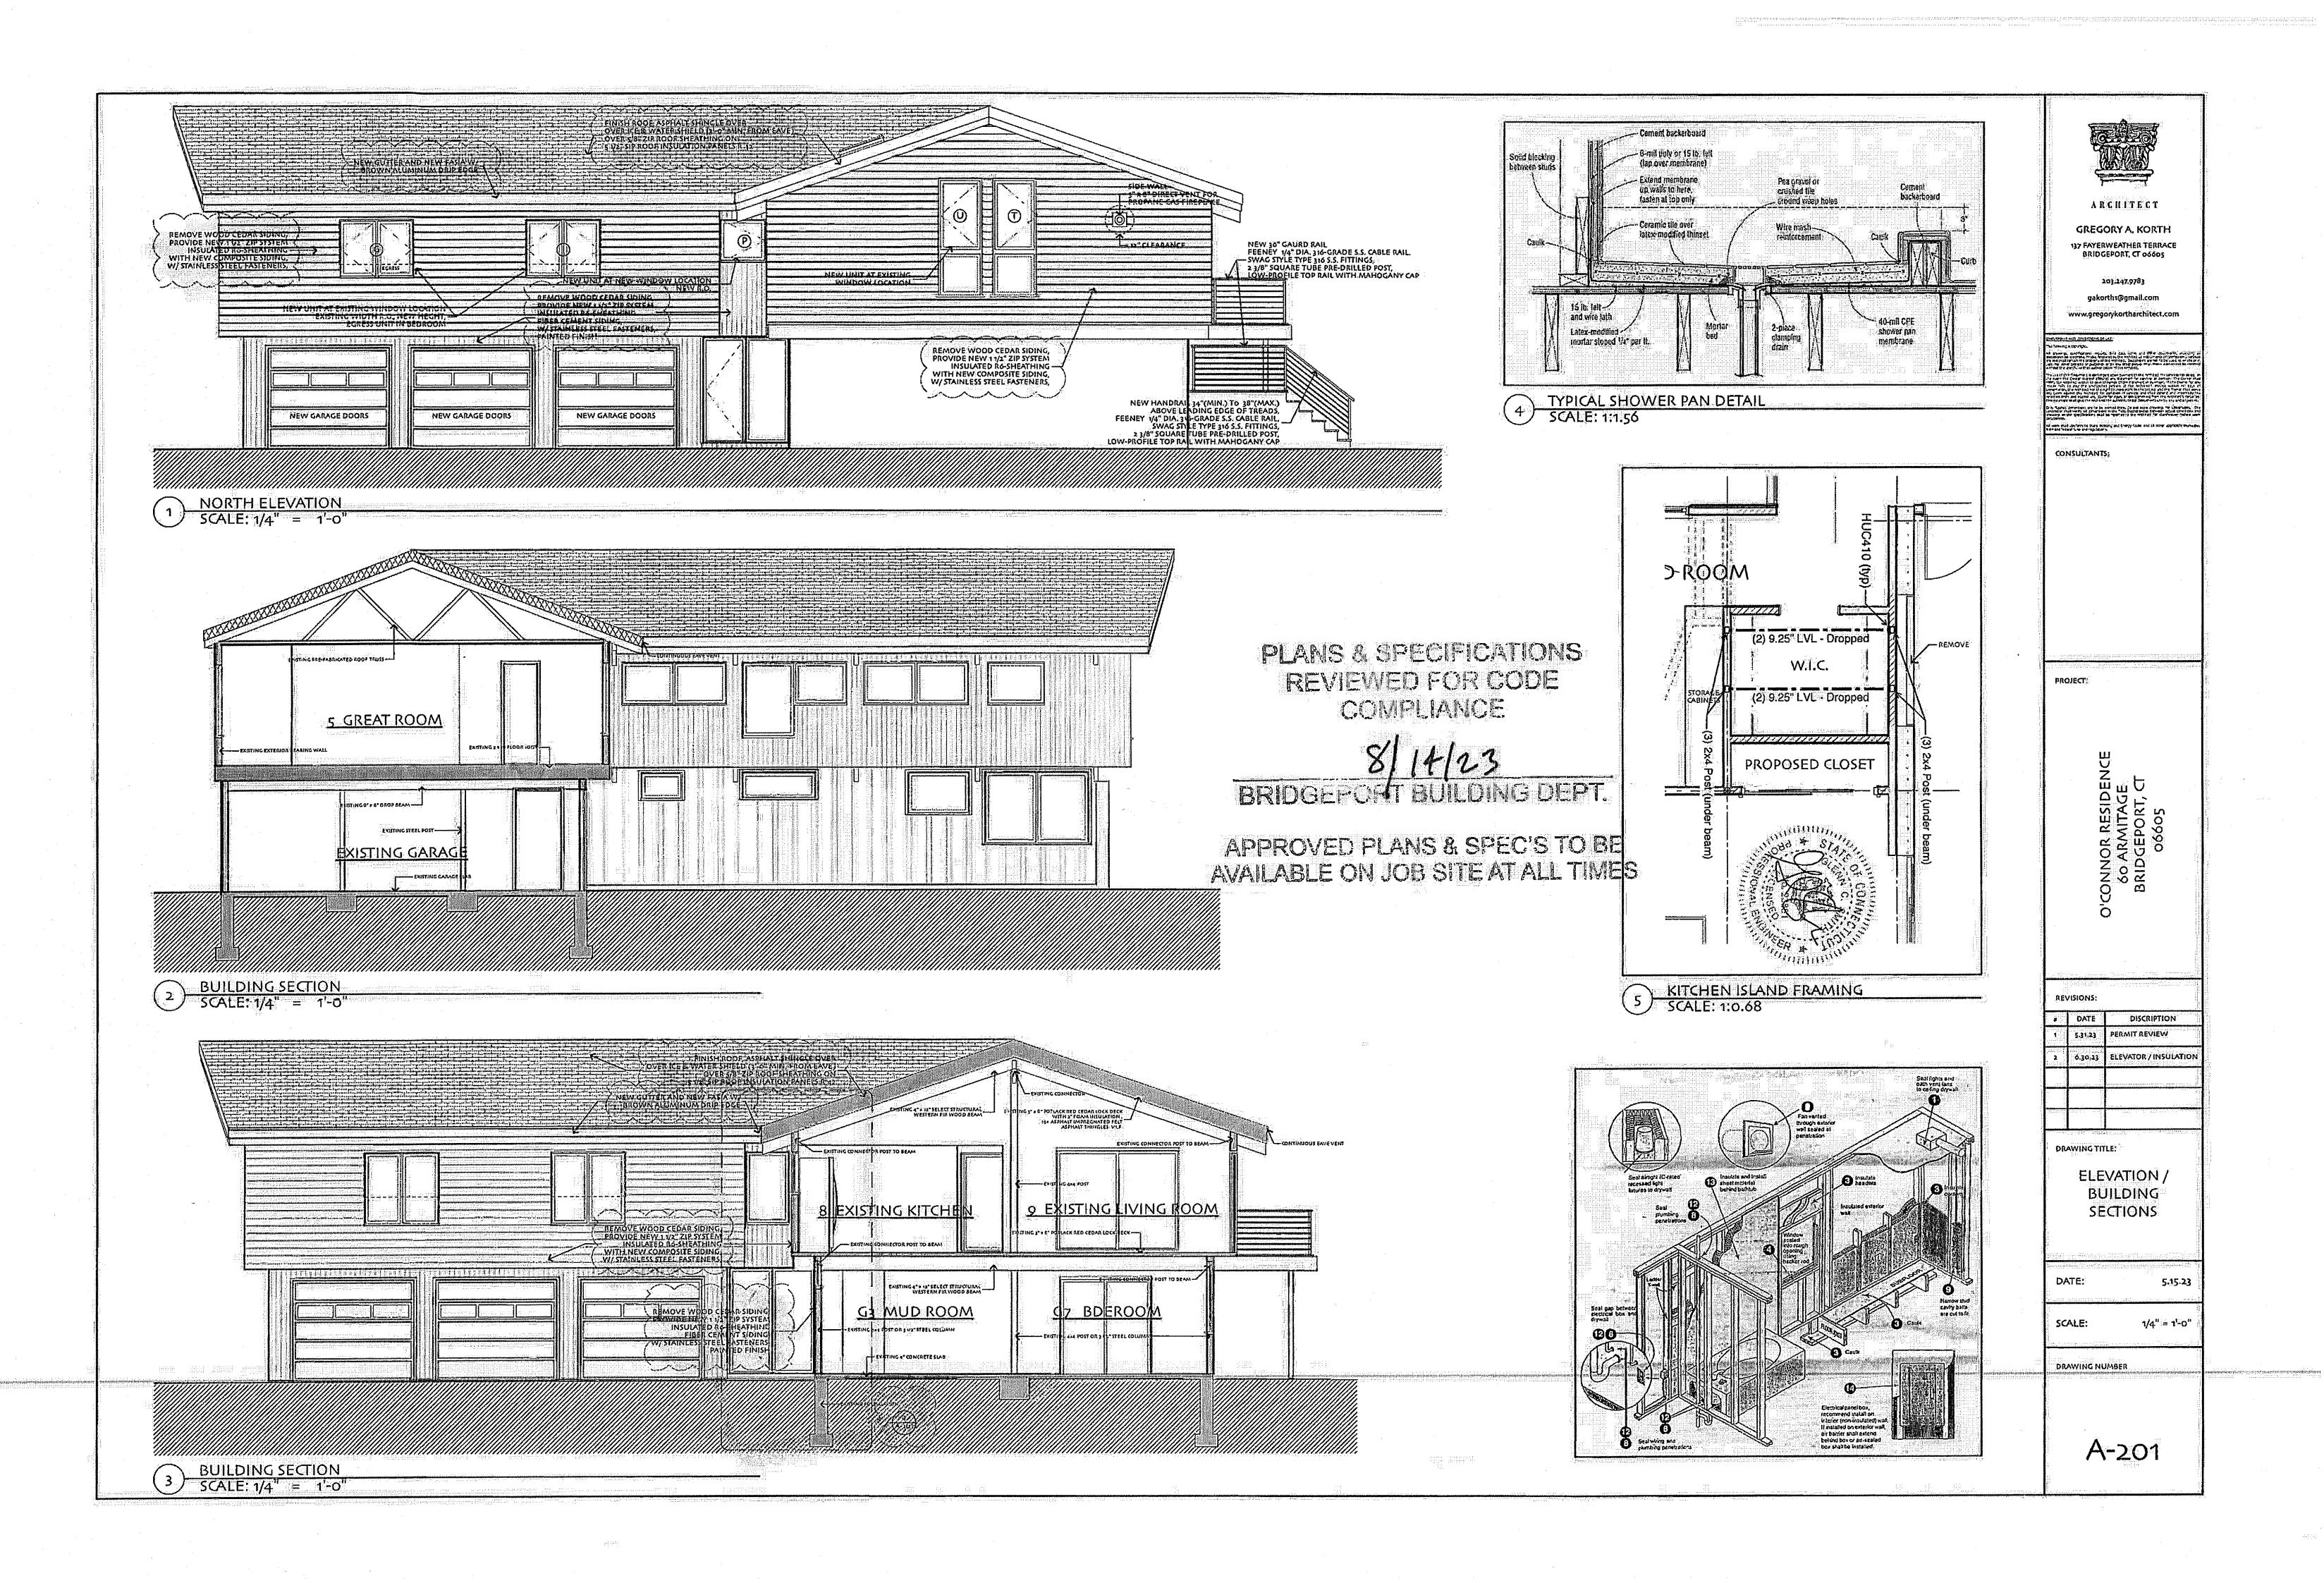

#### Letter of Authorization

September 15, 2023

Dear Members of the Zoning Board of Appeals,

My name is Brian O'Connor and together with my wife, Maura O'Connor we are the new owners of 60 Armitage Drive, which we purchased on April 27<sup>th</sup> of this year.

Our house was built in 1976 and the garage addition was constructed in 1985 and is an existing non-conforming building. We began an extensive renovation of the entire house to bring it up to current building standards and safety codes. Our renovation plans were approved by the Building Department over the summer. Our renovation plans include the installation of a small elevator and related enclosure of an existing open entry way between the house and the garage.

However, after approval, it was discovered that the permitting process for the 1985 garage addition was never completed. In addition to the permit issue, the garage addition is located within the side yard setback. The installation of the elevator requires the extension of the existing exterior wall of the garage. This small extension aligns with the existing garage wall and does not increase the non-conformity of the existing garage wall, i.e., the extension of the wall does not extend any further into the existing setback. We are requesting authorization from this Board to proceed with our proposed plans.

#### STATEMENT OF DEVELOPMENT

September 15, 2023

60 Armitage

Dear Zoning of Appeals Commissioners,

On April 27 of 2023 Brian and Maura O'Connor purchased the property at 60 Armitage Drive in Bridgeport. The original house built in 1975 is a modest, contemporary Post and Beam 2,380 square foot house. In 1985 a 1,350 square foot, two-story stick framed addition was constructed. The addition consisted of a three-car garage with a second floor having a Dining Room, Family Room and two bedrooms. The O'Connor's began an extensive remodeling of the entire house. Contractor where hired, Building permits obtained and construction began. It was recently discovered that the permitting process for the 1985 addition was never completed, and the addition is not recognized by the Building and Zoning Departments. The O'Connor's are seeking to have the '85 addition properly register with the Zoning Department. Unfortunately the '85 addition is located within the side yard setback. The O'Connor's are applying for a Zoning Variance to the side yard setback regulation (3.110.4 #6) and to properly recognize the '85 addition with the Bridgeport Zoning and Building Departments.

## LIST OF DRAWINGS

D-100

DEMOLITION PLAN FLOOR PLANS

A-100 A-101

DETAIL FLOOR PLANS / WALL SECTION WEST / SOUTH / ÉAST ELEVATION

Â-200 A-2021

NORTH ELEVATION / BUILDING SECTION