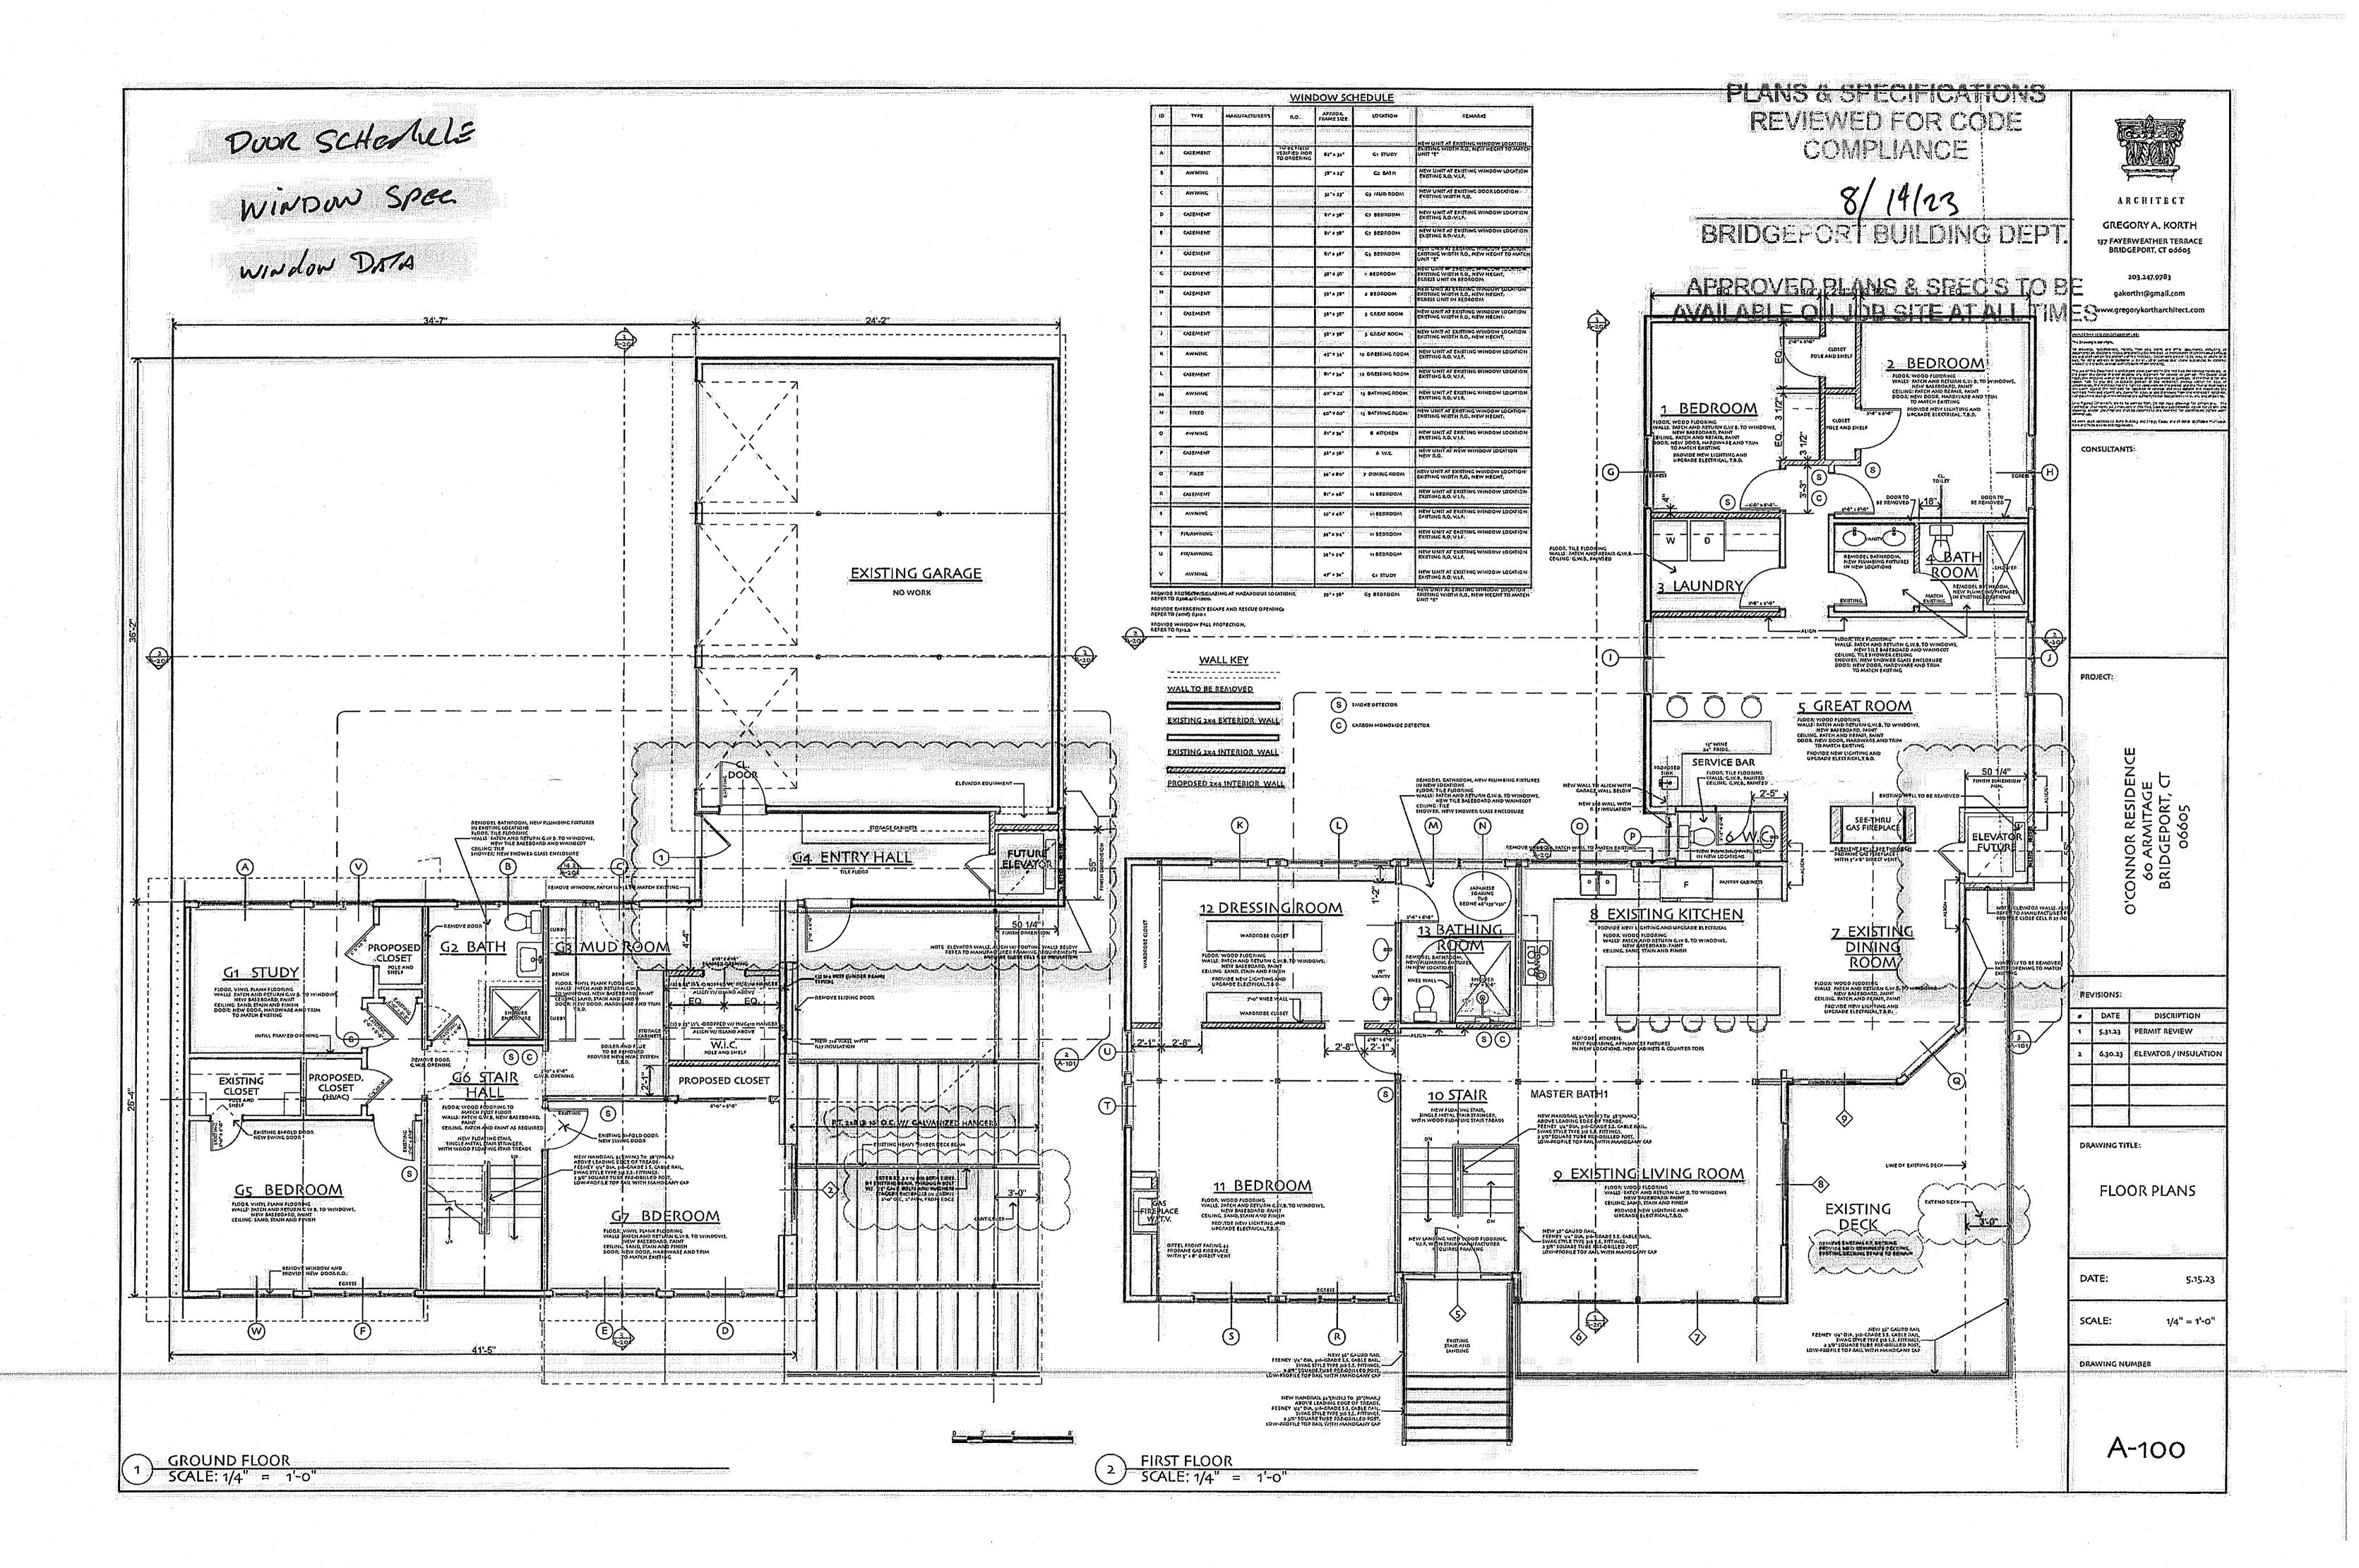

Our house was built in 1976 and the garage addition was constructed in 1985 and is an existing non-conforming building. We began an extensive renovation of the entire house to bring it up to current building standards and safety codes. Our renovation plans were approved by the Building Department over the summer. Our renovation plans include the installation of a small elevator and related enclosure of an existing open entry way between the house and the garage.

However, after approval, it was discovered that the permitting process for the 1985 garage addition was never completed. In addition to the permit issue, the garage addition is located within the side yard setback. The installation of the elevator requires the extension of the existing exterior wall of the garage. This small extension aligns with the existing garage wall and does not increase the non-conformity of the existing garage wall, i.e., the extension of the wall does not extend any further into the existing setback. We are requesting authorization from this Board to proceed with our proposed plans.

#### STATEMENT OF DEVELOPMENT

September 15, 2023

60 Armitage

Dear Zoning of Appeals Commissioners,

On April 27 of 2023 Brian and Maura O'Connor purchased the property at 60 Armitage Drive in Bridgeport. The original house built in 1975 is a modest, contemporary Post and Beam 2,380 square foot house. In 1985 a 1,350 square foot, two-story stick framed addition was constructed. The addition consisted of a three-car garage with a second floor having a Dining Room, Family Room and two bedrooms. The O'Connor's began an extensive remodeling of the entire house. Contractor where hired, Building permits obtained and construction began. It was recently discovered that the permitting process for the 1985 addition was never completed, and the addition is not recognized by the Building and Zoning Departments. The O'Connor's are seeking to have the '85 addition properly register with the Zoning Department. Unfortunately the '85 addition is located within the side yard setback. The O'Connor's are applying for a Zoning Variance to the side yard setback regulation (3.110.4 #6) and to properly recognize the '85 addition with the Bridgeport Zoning and Building Departments.

| DEVELOPMENT STANDARDS                             | B-AL N3                   | EXISTING | PROPOSED      |
|---------------------------------------------------|---------------------------|----------|---------------|
| OT                                                |                           |          |               |
| LOT AREA, MINIMUN                                 | U <del>250</del> SF. 9000 | 22363±   | 22363±        |
| FRONTAGE MINIMUM                                  | 40 FT. 75                 | 120'     | 120'          |
| DEPTH, MINIMUM                                    | 100 FT.                   | 170'±    | 170'±         |
| LOT AREA PER DWELLING UNIT, MINIMUM               | N/A                       | N/A      | N/A           |
| RINCIPAL BUILDING SETBACK                         |                           |          |               |
| FRONT LOT LINE MINIMUM                            | 20 45                     | 45.4'    | 45.4'         |
| SIDE LOT LINE MINIMUM FORM — ONE-SIDE             | 18 20                     | 6.7'     | 7.7'          |
| SIDE LOT LINE MINIMUM FORM - BOTH-SIDES ADD UP TO | 26                        | 45.5'    | <i>45.5</i> ′ |
| REAR LOT LINE MAXIMUM                             | 20'                       | 63.1'    | 63.1'         |
| ACCESSORY STRUCTURE SETBACK                       |                           |          |               |
| FRONT LOT LINE                                    | 75' /50% LOT DEPTH        | N/A      | N/A           |
| SIDE LOT LINE                                     | 10'                       | N/A      | N/A           |
| REAR LOT LINE                                     | 5'                        | N/A      | N/A           |
|                                                   |                           |          |               |
| COVERAGE                                          | 35%                       | 12.5%    | 12.8%         |
| BUILDING COVERAGE, MAXIMUM                        | 60%                       | 29.0%    | 29.3%         |
| SITE COVERAGE, MAXIMUM                            |                           | 23.0%    | 2,0.078       |
| LANDSCAPED AREA                                   | 40%                       | 71.0%    | 70.7%         |
| MINIMUM                                           | <b>ナ</b> レル               |          |               |
| HEIGHT                                            |                           |          |               |
| MAXIMUM FOR PRINCIPAL BUILDING                    | 28' /35' TO PEAK          | 24'±     | 24°±          |
| ACCESSORY STRUCTURE, MAXIMUM                      | 12' /15' TO PEAK          | N/A      | N/A           |

## LIST OF DRAWINGS

D-100

DEMOLITION PLAN FLOOR PLANS

A-100 A-101

DETAIL FLOOR PLANS / WALL SECTION WEST / SOUTH / ÉAST ELEVATION

Â-200 A-2021

NORTH ELEVATION / BUILDING SECTION