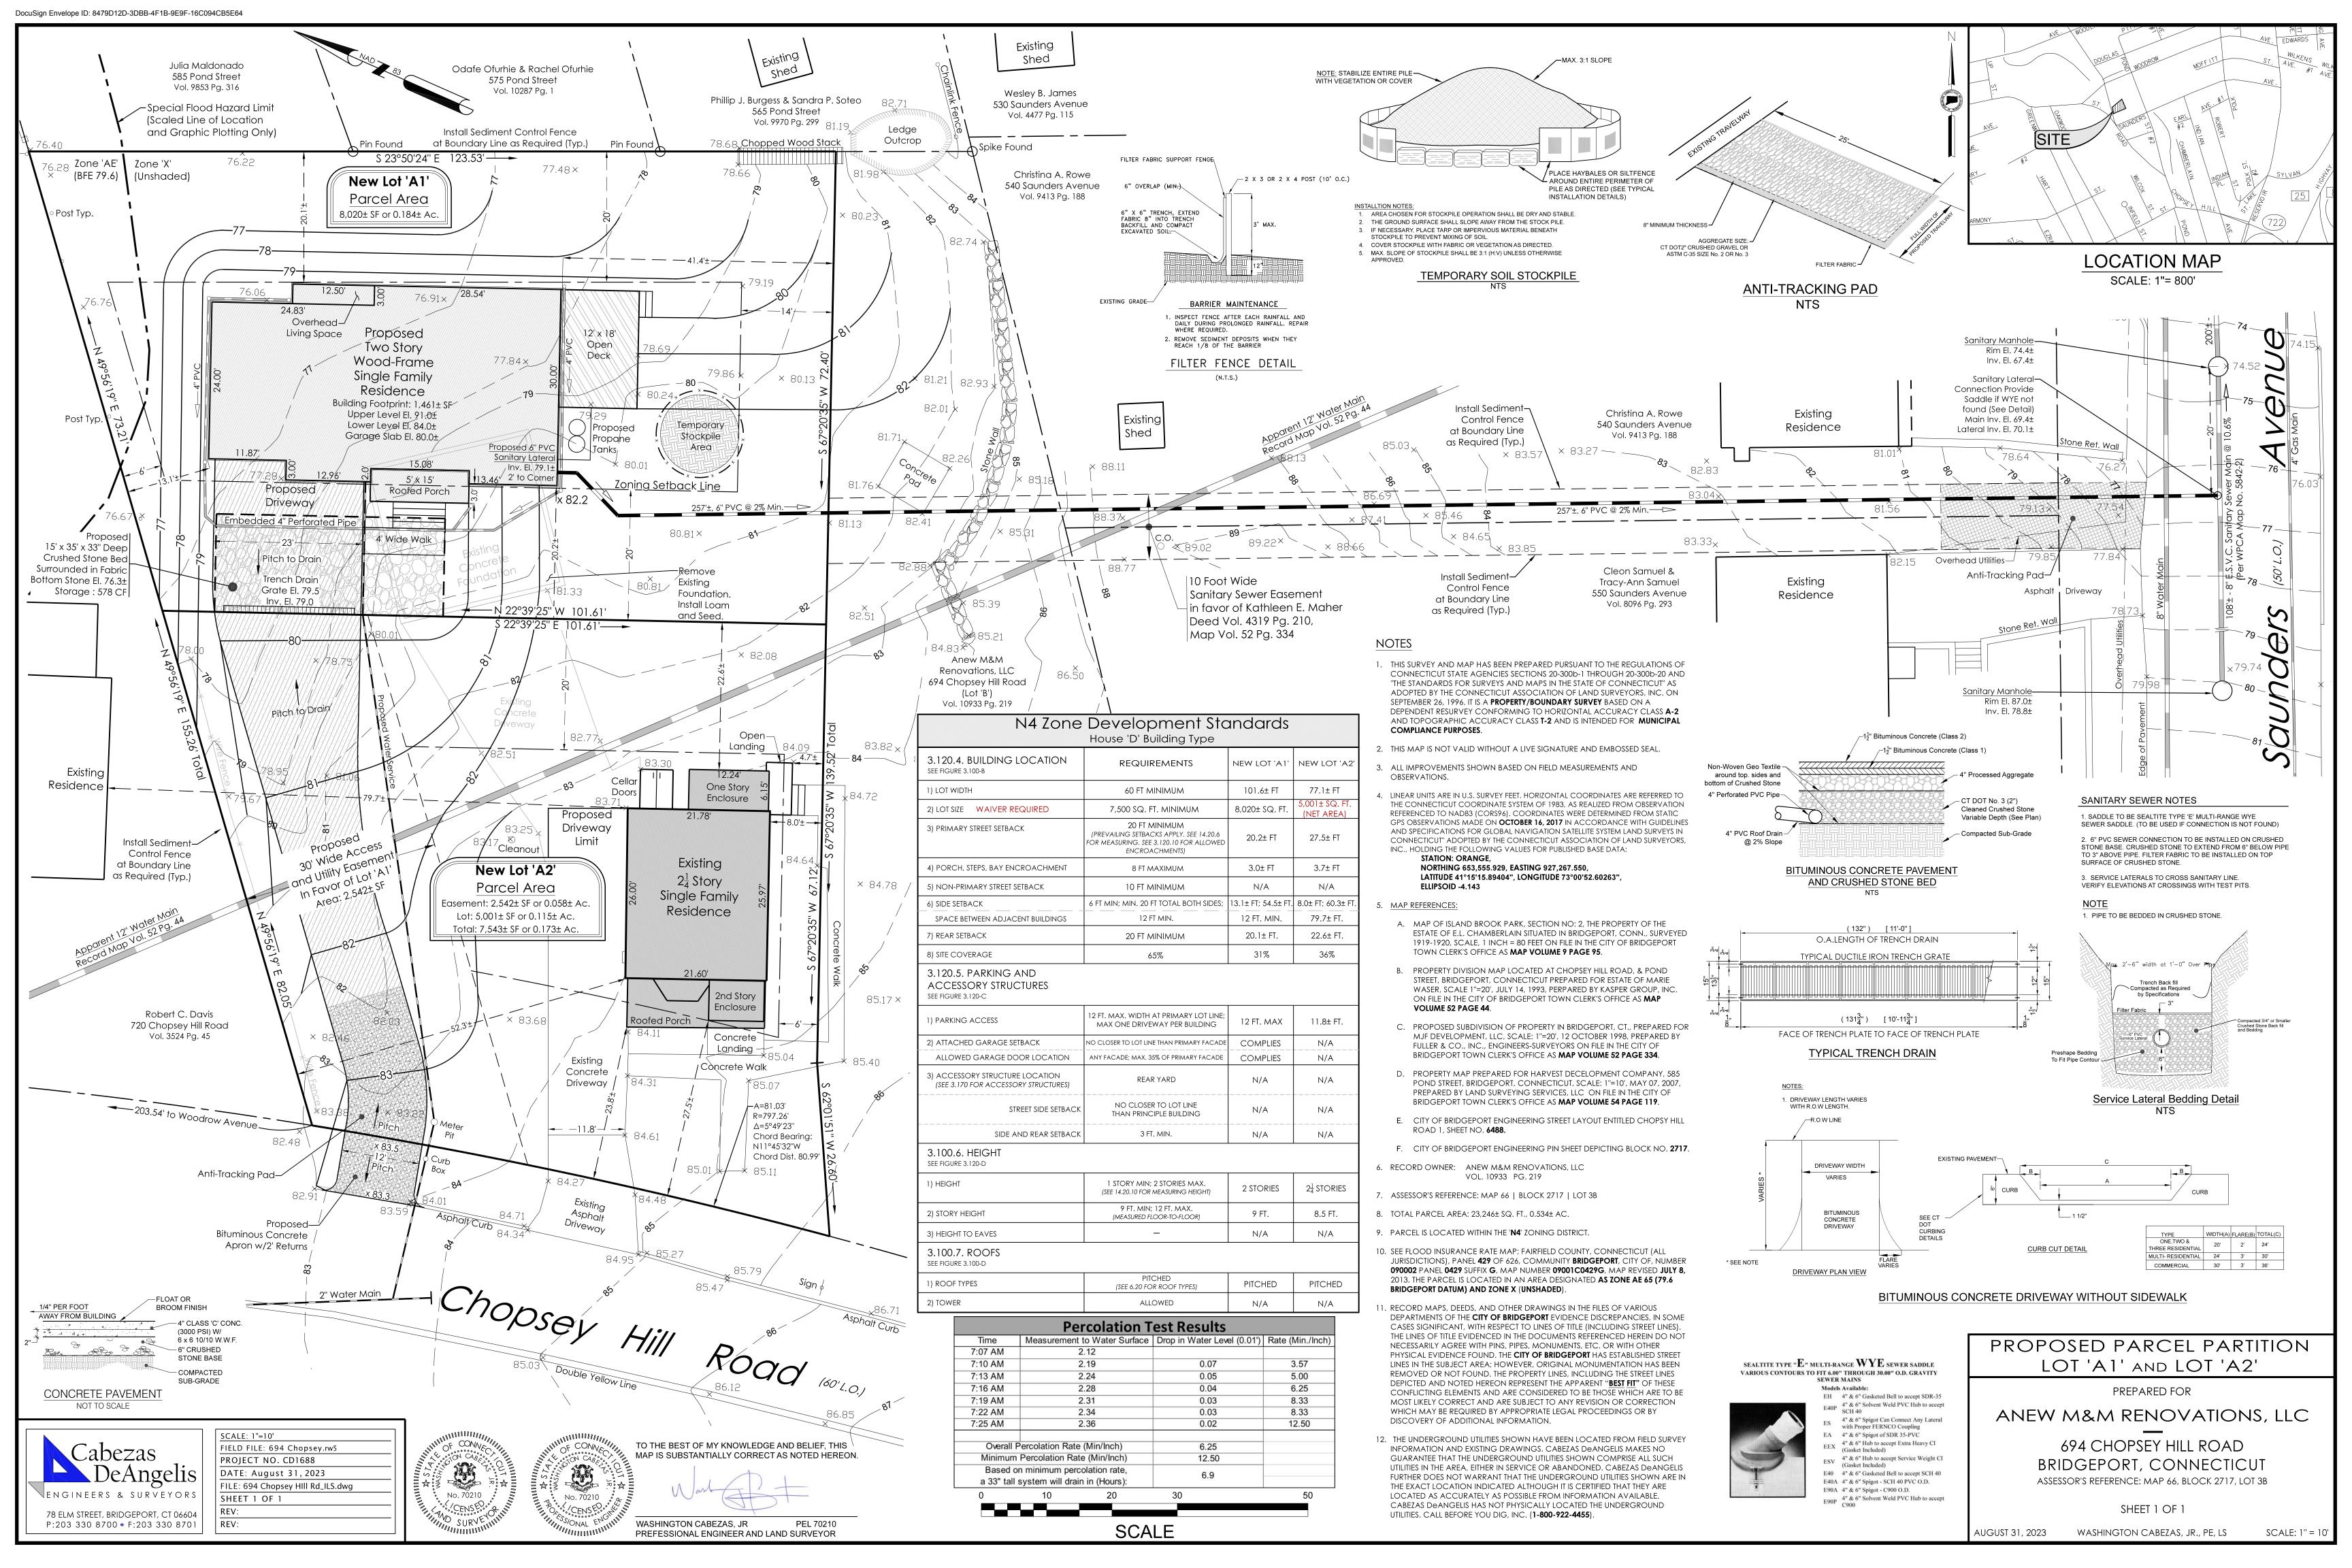

## STATEMENT OF IN SUPPORT OF APPLICATION FOR A VARIANCE 55 LYCETTE STREET – REAR

The applicant, Sound Property Development, is the owner of 55 Lycette Street- Rear (the "Property"). The Property is located in the N4 zoning district.

The applicant proposes to develop the Property with a single-family house, a use permitted in the N4 zoning district.

The Property is a rear lot with access along the southeast property line of the front lot. Due to the existence of the house on the front lot access is limited to a 15.2-foot right-of-way to the rear lot. Bridgeport Zoning Regulations, Section 10.40.2(2) requires a 30-foot-wide access from a public street which, in this case, is not possible and not essential as evidenced by the fact that Section 10.40.2 exempts Master Plan Developments which permit 10- and 12-foot-wide travel lanes per Section 5.20.2D.

Thus, the shape of the lot together with the location of the existing house creates a hardship and the need for the requested variance. The proposed development meets or exceeds all other development standards. It must be noted that absent the requested variance, the Property is essentially worthless and this fact alone is sufficient justification for a variance per Connecticut case law.

The requested variance meets the standards in the Bridgeport Zoning

Regulations and will not adversely affect the neighborhood as the proposed use

is a single-family house, a use permitted as-of-right in the N4 zoning district. The proposed development is consistent with the Master Plan as it is providing quality housing and increasing the tax base.