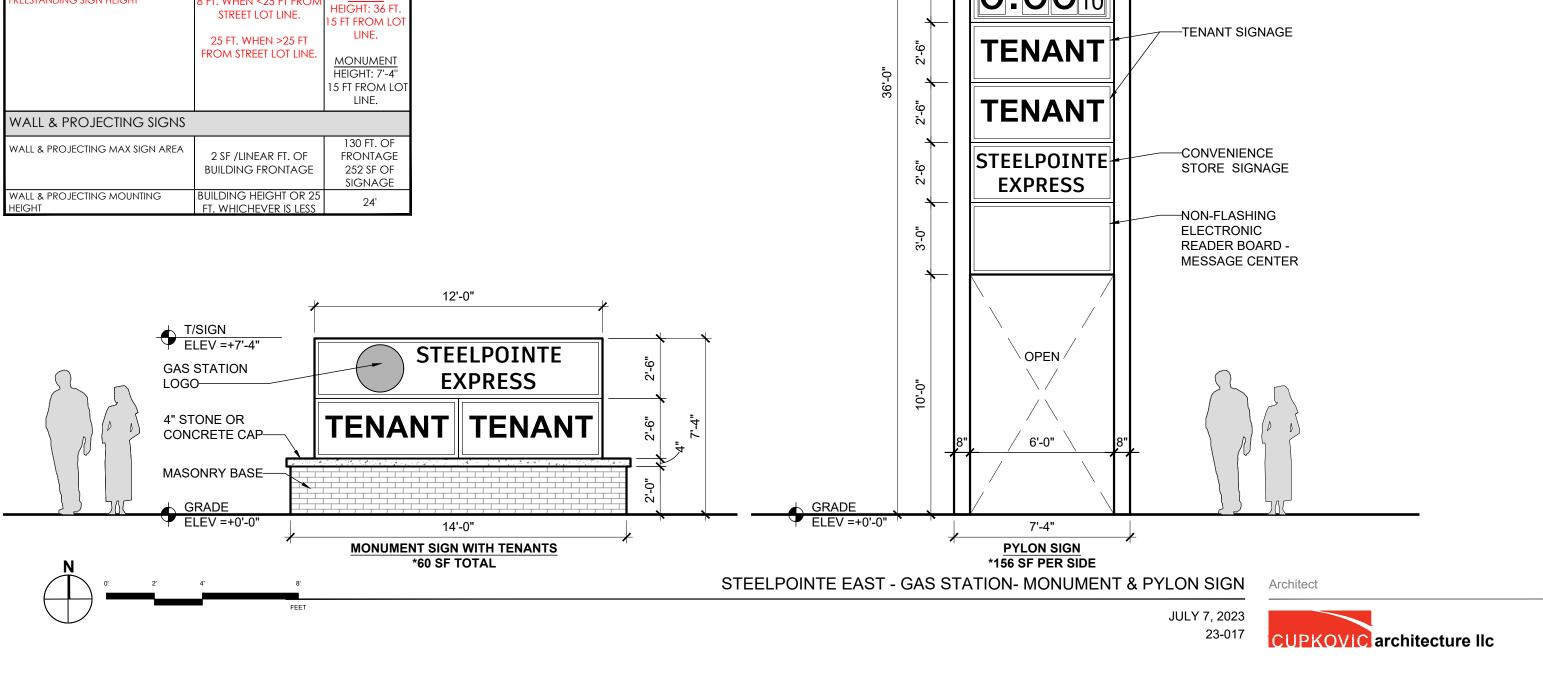

| DEVELOPMENT STANDARDS                             | B-AL N3                   | EXISTING | PROPOSED      |
|---------------------------------------------------|---------------------------|----------|---------------|
| OT                                                |                           |          |               |
| LOT AREA, MINIMUN                                 | U <del>250</del> SF. 9000 | 22363±   | 22363±        |
| FRONTAGE MINIMUM                                  | 40 FT. 75                 | 120'     | 120'          |
| DEPTH, MINIMUM                                    | 100 FT.                   | 170'±    | 170'±         |
| LOT AREA PER DWELLING UNIT, MINIMUM               | N/A                       | N/A      | N/A           |
| RINCIPAL BUILDING SETBACK                         |                           |          |               |
| FRONT LOT LINE MINIMUM                            | 20 45                     | 45.4'    | 45.4'         |
| SIDE LOT LINE MINIMUM FORM — ONE-SIDE             | 18 20                     | 6.7'     | 7.7'          |
| SIDE LOT LINE MINIMUM FORM - BOTH-SIDES ADD UP TO | 26                        | 45.5'    | <i>45.5</i> ′ |
| REAR LOT LINE MAXIMUM                             | 20'                       | 63.1'    | 63.1'         |
| ACCESSORY STRUCTURE SETBACK                       |                           |          |               |
| FRONT LOT LINE                                    | 75' /50% LOT DEPTH        | N/A      | N/A           |
| SIDE LOT LINE                                     | 10'                       | N/A      | N/A           |
| REAR LOT LINE                                     | 5'                        | N/A      | N/A           |
|                                                   |                           |          |               |
| COVERAGE                                          | 35%                       | 12.5%    | 12.8%         |
| BUILDING COVERAGE, MAXIMUM                        | 60%                       | 29.0%    | 29.3%         |
| SITE COVERAGE, MAXIMUM                            |                           | 23.0%    | 2,0.078       |
| LANDSCAPED AREA                                   | 40%                       | 71.0%    | 70.7%         |
| MINIMUM                                           | <b>ナ</b> レル               |          |               |
| HEIGHT                                            |                           |          |               |
| MAXIMUM FOR PRINCIPAL BUILDING                    | 28' /35' TO PEAK          | 24'±     | 24°±          |
| ACCESSORY STRUCTURE, MAXIMUM                      | 12' /15' TO PEAK          | N/A      | N/A           |

BUILDING ZONE: R-AA N3 SUBJECT PROPERTY ASSESSOR'S MAP & LOT NO # 02/134/57

ARMITAGE DRIVE

### LOCATION MAP

NOT TO SCALE