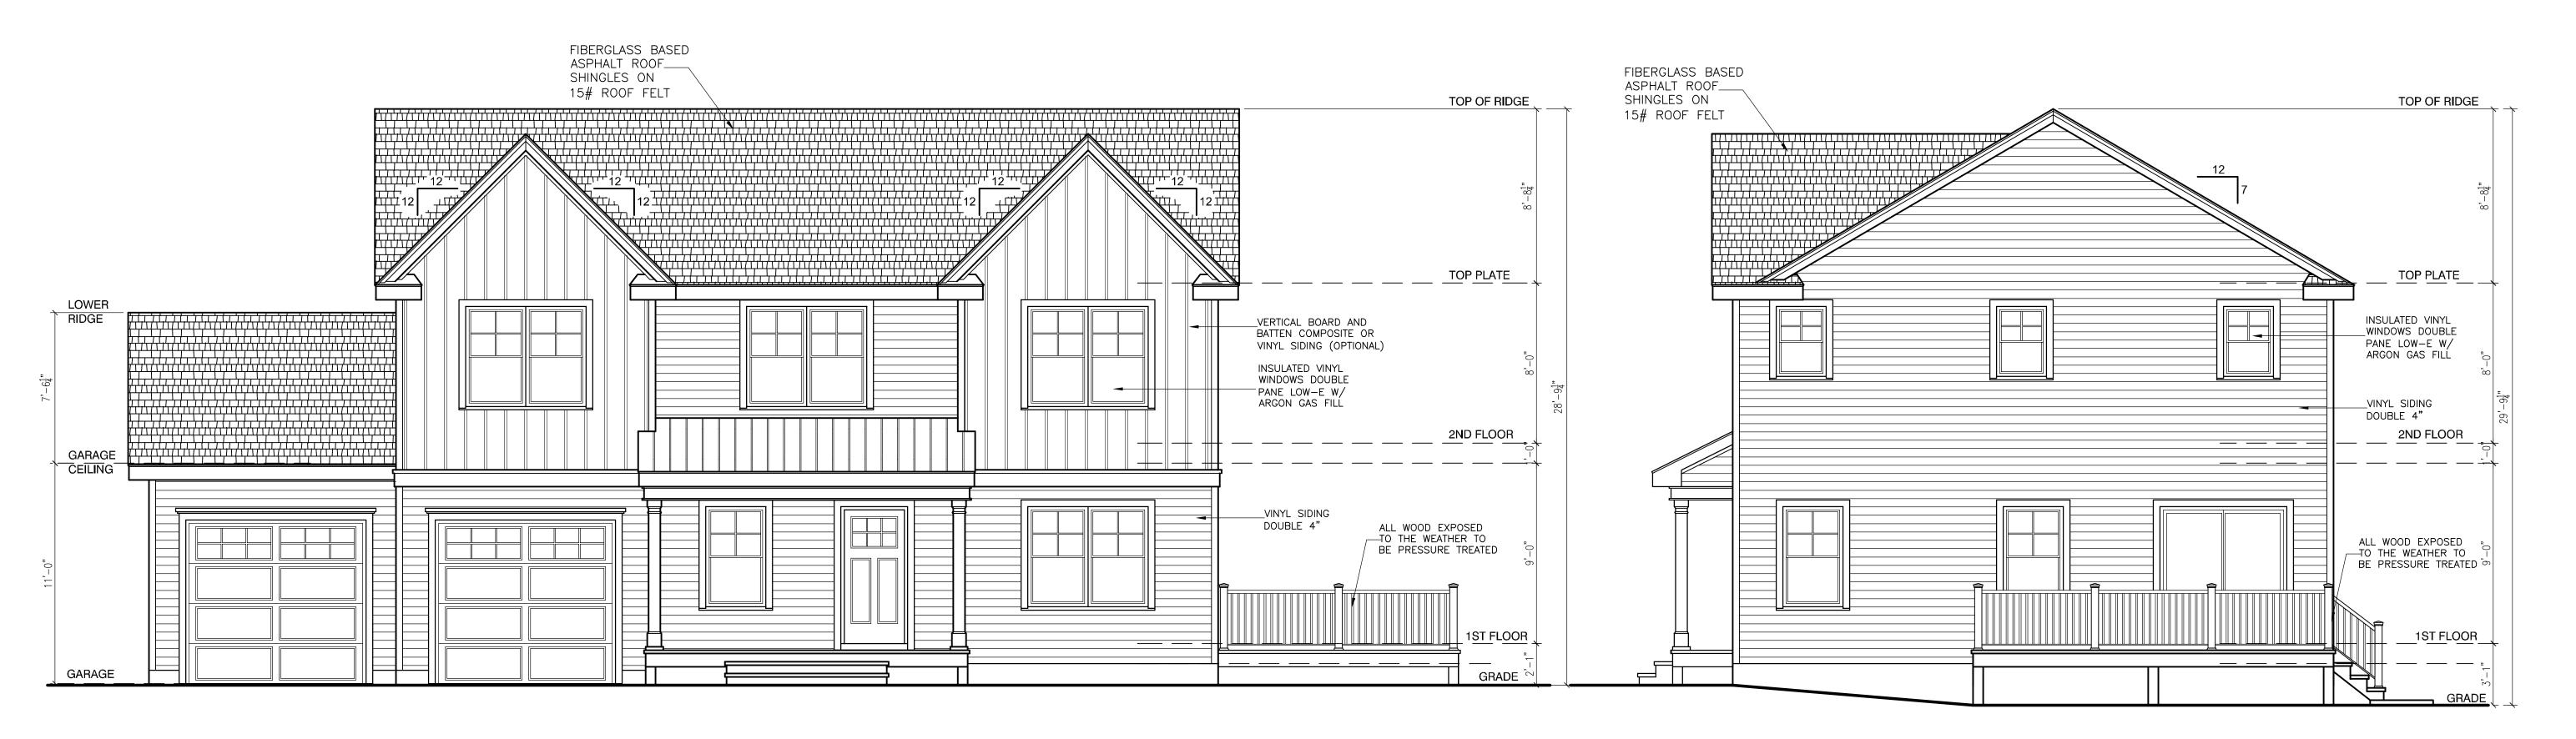

PLAN

SCALE  $\frac{1}{4}$ " = 1'-0" 1ST FLOOR LIVING SPACE = 825 SF 2ND FLOOR PLAN

 $SCALE \frac{1}{4}" = 1'-0"$ 

2ND FLOOR LIVING SPACE = 1165 SF

FLOOR PLANS

date:
08-24-2023

drawn:
M. REINHEIMER 203-449-6137

E-mail: marcosprimrose@yahoo.com

- 0 π 4 π 0

CONSTRUCTION

SINGLE

PREPARED FOR PROPERTY LOCATED AT CHOPSEY HILL RD. (NEW REAR LOT), BRIDGEPORT,

revisions

This drawing is the property of the designer, it has been prepared specifically for the owner of this project at this site and is not to be used for any other purpose, location, or owner without written consent of the designer. Method of construction shown on this drawing should be followed exactly. Any deviation without designer's consent or supervision, the designer will not be held responsible for damages.

**A-1** 



# FRONT ELEVATION

 $SCALE \frac{1}{4}" = 1'-0"$ 



# REAR ELEVATION SCALE 1/4" = 1'-0"

# RIGHT SIDE ELEVATION SCALE 1/4" = 1'-0"



# LEFT SIDE ELEVATION

SCALE 1/4" = 1'-0"

This drawing is the property of the designer, it has been prepared specifically for the owner of this project at this site and is not to be used for any other purpose, location, or owner without written consent of the designer. Method of construction shown on this drawing should be followed exactly. Any deviation without designer's consent or supervision, the designer will not be held responsible for damages.

A-2

- α α 4 α α

NOL

CONSTRUC

NEW

revisions



#### CITY OF BRIDGEPORT



# ZONING BOARD OF APPEALS APPLICATION

The undersigned presents the following application for:
(Check all that Apply)

■ Varianc