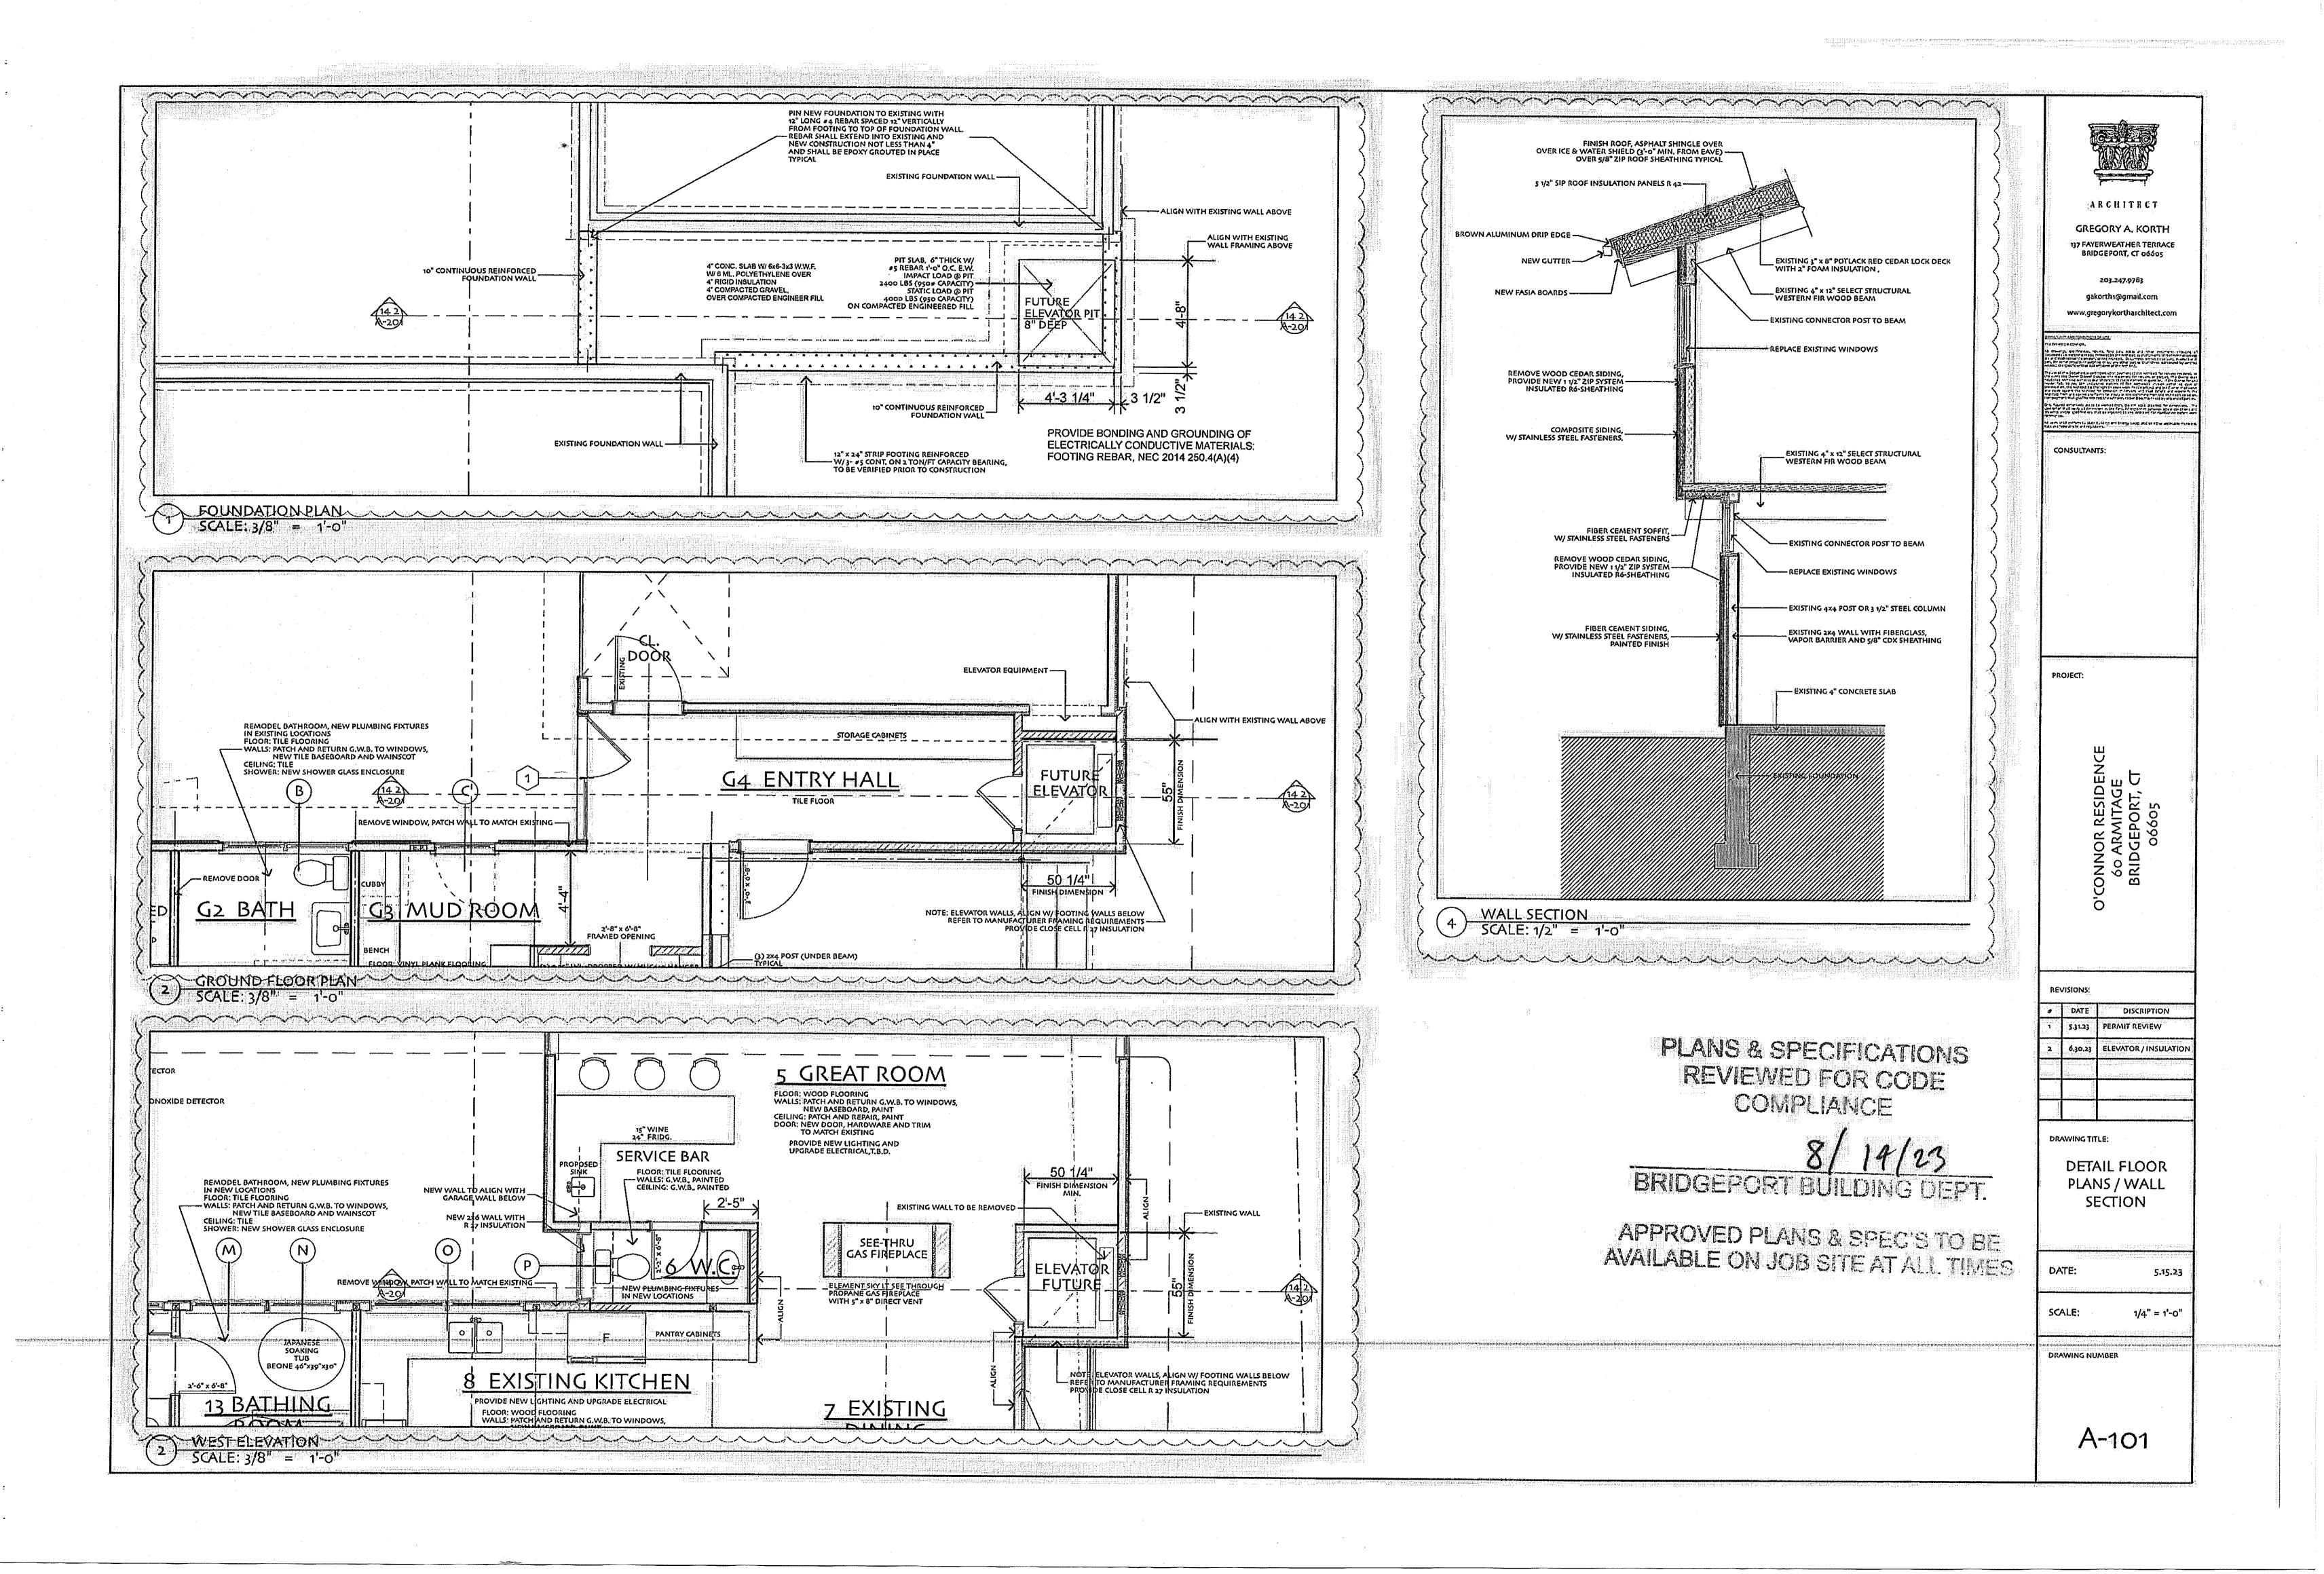

Our house was built in 1976 and the garage addition was constructed in 1985 and is an existing non-conforming building. We began an extensive renovation of the entire house to bring it up to current building standards and safety codes. Our renovation plans were approved by the Building Department over the summer. Our renovation plans include the installation of a small elevator and related enclosure of an existing open entry way between the house and the garage.

However, after approval, it was discovered that the permitting process for the 1985 garage addition was never completed. In addition to the permit issue, the garage addition is located within the side yard setback. The installation of the elevator requires the extension of the existing exterior wall of the garage. This small extension aligns with the existing garage wall and does not increase the non-conformity of the existing garage wall, i.e., the extension of the wall does not extend any further into the existing setback. We are requesting authorization from this Board to proceed with our proposed plans.

## LIST OF DRAWINGS

D-100

DEMOLITION PLAN FLOOR PLANS

A-100 A-101

DETAIL FLOOR PLANS / WALL SECTION WEST / SOUTH / ÉAST ELEVATION

Â-200 A-2021

NORTH ELEVATION / BUILDING SECTION