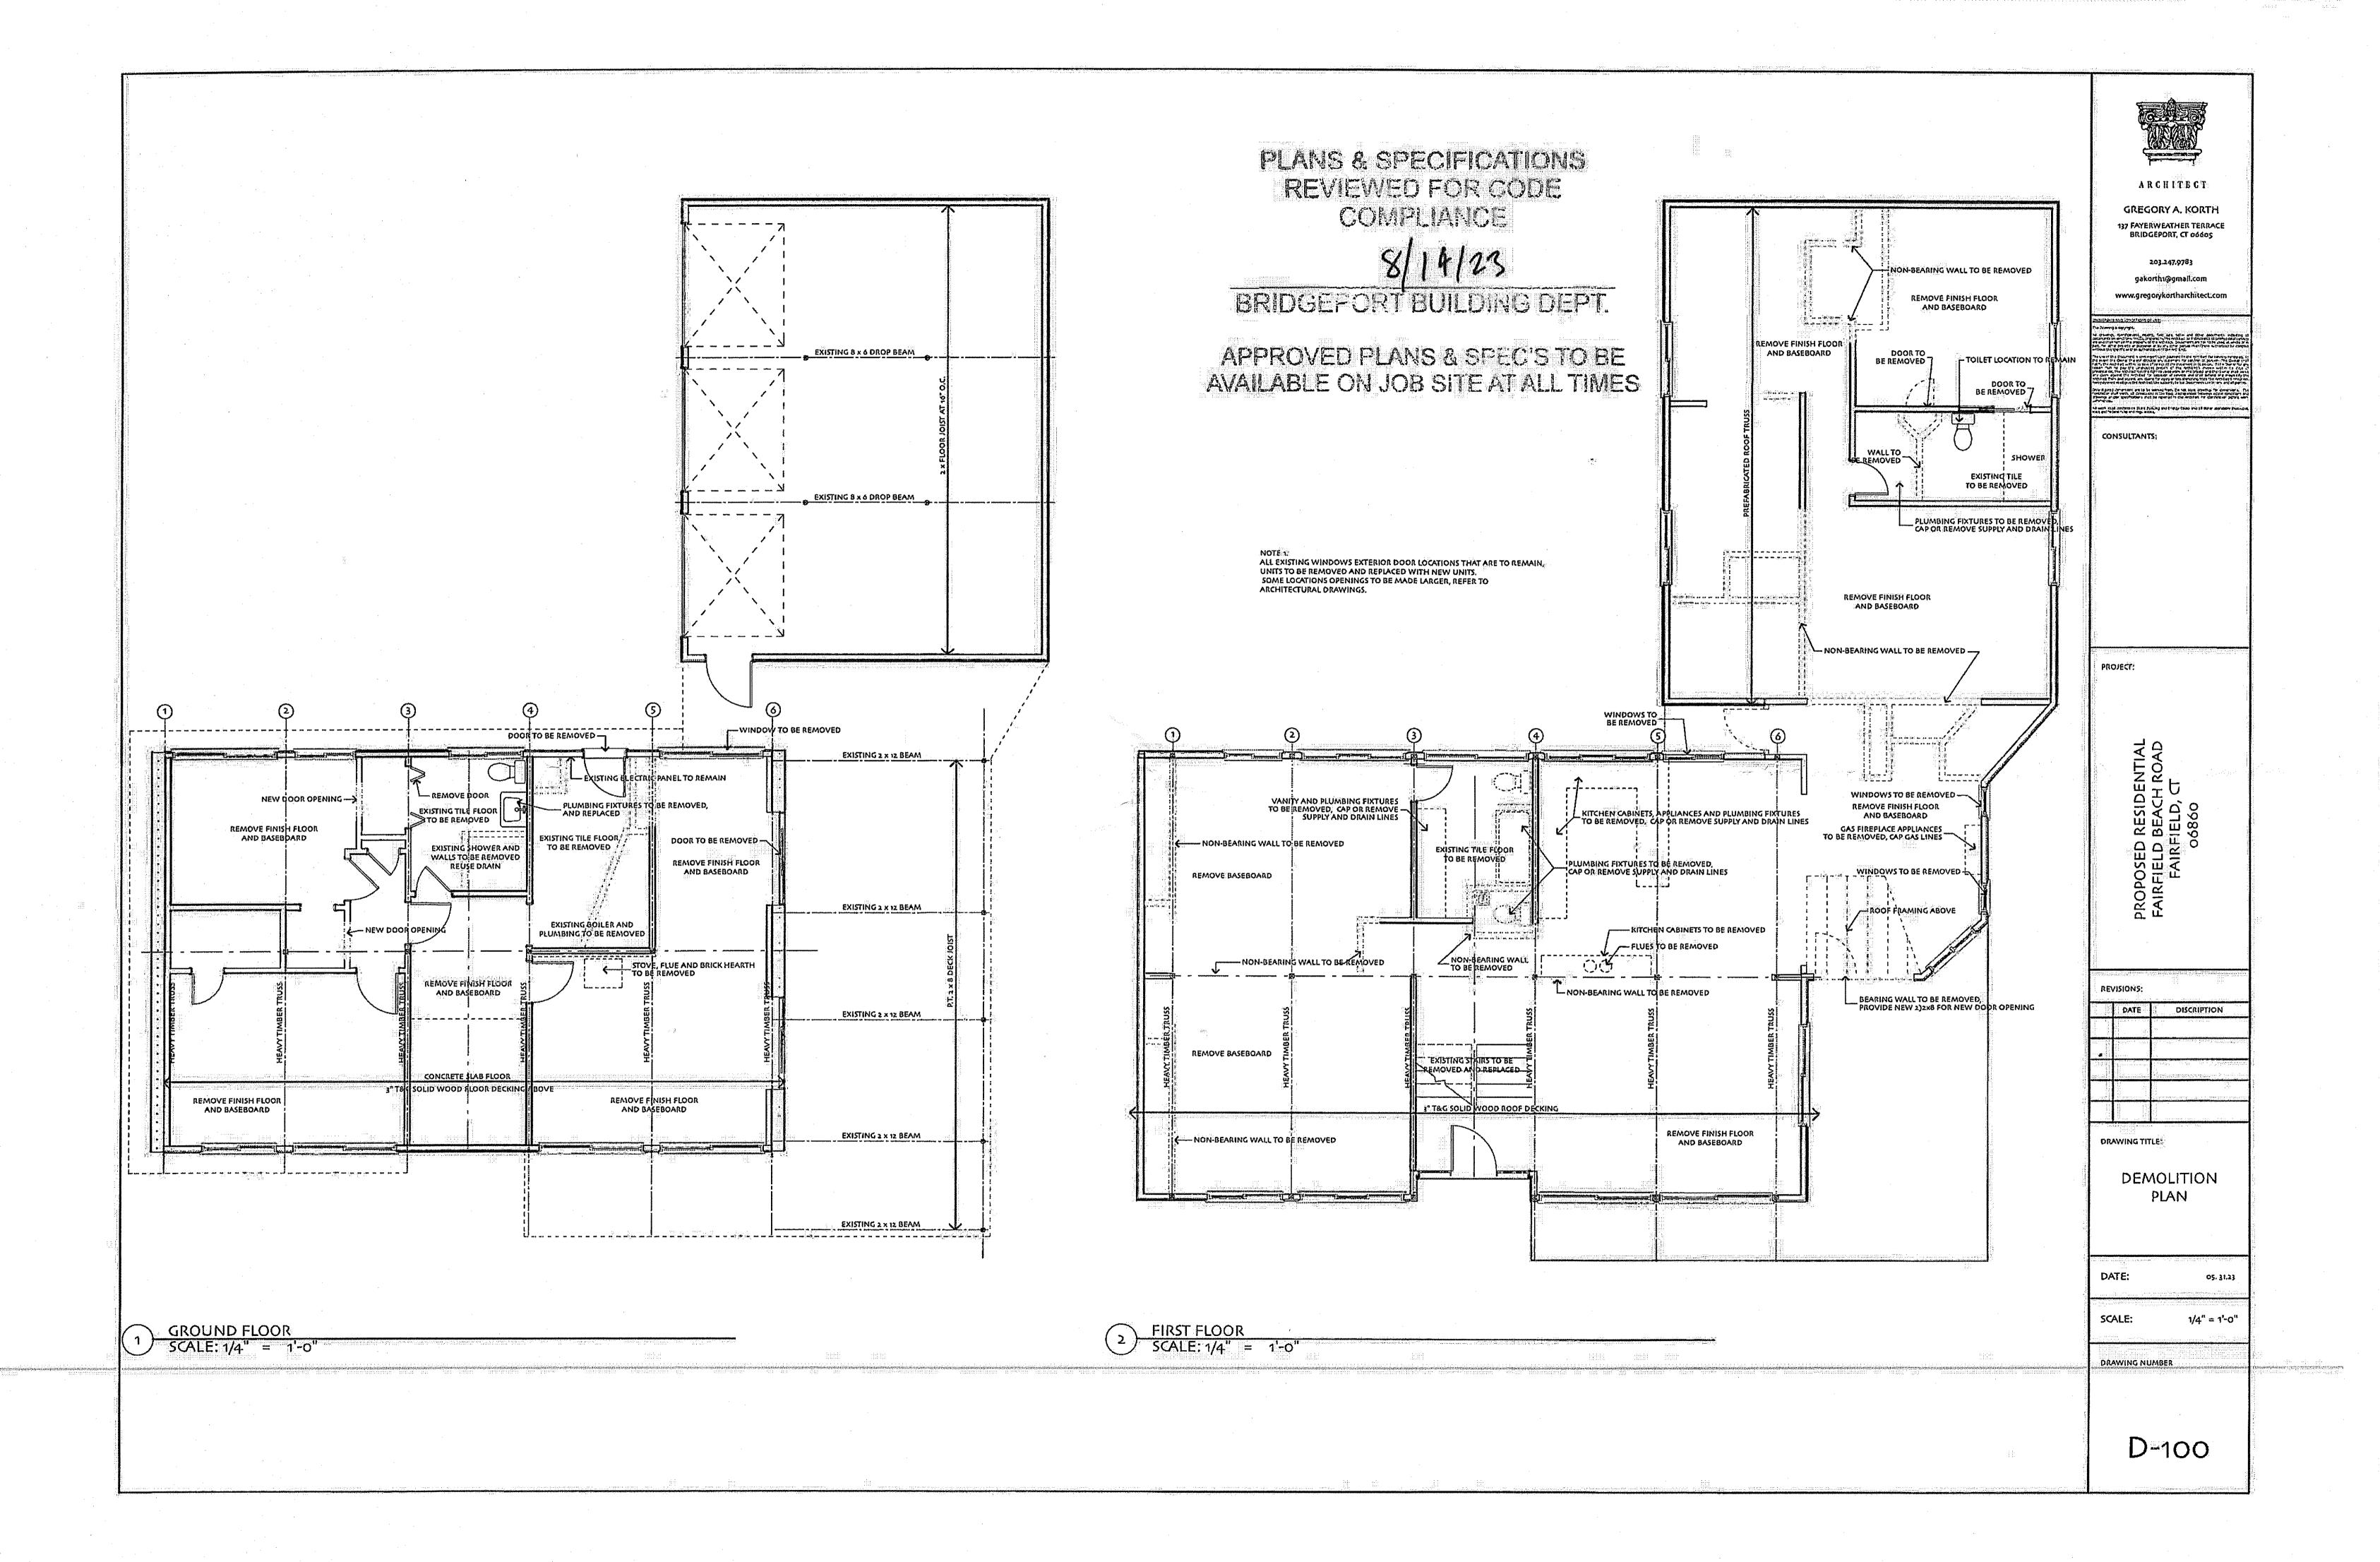

# FIRST FLOOR PLAN SCALE 1/4" = 1'-0" 660 SF LIVING SPACE 570 SF GARAGE | UTILITY RM

## SECOND FLOOR PLAN SCALE 1/4" = 1'-0"

1200 SF LIVING SPACE

P CO SINΘ1 - CO SINΘ1 - CO SINΘ1

This drawing is the property of the designer, it has been prepared specifically for the owner of this project at this site and is not to be used for any other purpose, location, or owner without written consent of the designer. Method of construction shown on this drawing should be followed exactly. Any deviation without designer's consent or supervision, the designer will not be held responsible for damages.

## LIST OF DRAWINGS

D-100

DEMOLITION PLAN FLOOR PLANS

A-100 A-101

DETAIL FLOOR PLANS / WALL SECTION WEST / SOUTH / ÉAST ELEVATION

Â-200 A-2021

NORTH ELEVATION / BUILDING SECTION