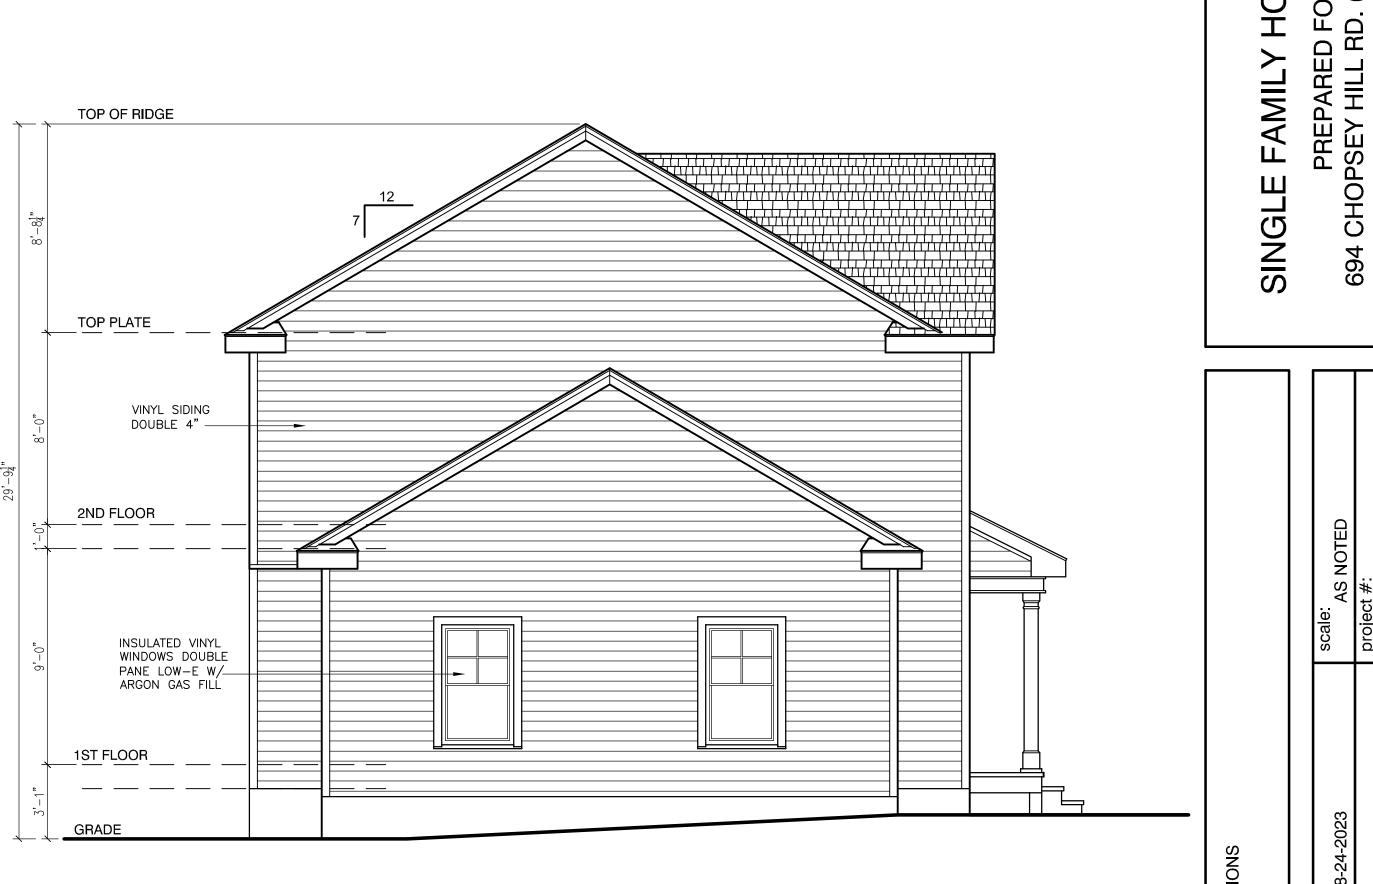

## STATEMENT OF IN SUPPORT OF APPLICATION FOR A VARIANCE 55 LYCETTE STREET – REAR

The applicant, Sound Property Development, is the owner of 55 Lycette Street- Rear (the "Property"). The Property is located in the N4 zoning district.

The applicant proposes to develop the Property with a single-family house, a use permitted in the N4 zoning district.

The Property is a rear lot with access along the southeast property line of the front lot. Due to the existence of the house on the front lot access is limited to a 15.2-foot right-of-way to the rear lot. Bridgeport Zoning Regulations, Section 10.40.2(2) requires a 30-foot-wide access from a public street which, in this case, is not possible and not essential as evidenced by the fact that Section 10.40.2 exempts Master Plan Developments which permit 10- and 12-foot-wide travel lanes per Section 5.20.2D.

Thus, the shape of the lot together with the location of the existing house creates a hardship and the need for the requested variance. The proposed development meets or exceeds all other development standards. It must be noted that absent the requested variance, the Property is essentially worthless and this fact alone is sufficient justification for a variance per Connecticut case law.

The requested variance meets the standards in the Bridgeport Zoning

Regulations and will not adversely affect the neighborhood as the proposed use

is a single-family house, a use permitted as-of-right in the N4 zoning district. The proposed development is consistent with the Master Plan as it is providing quality housing and increasing the tax base.