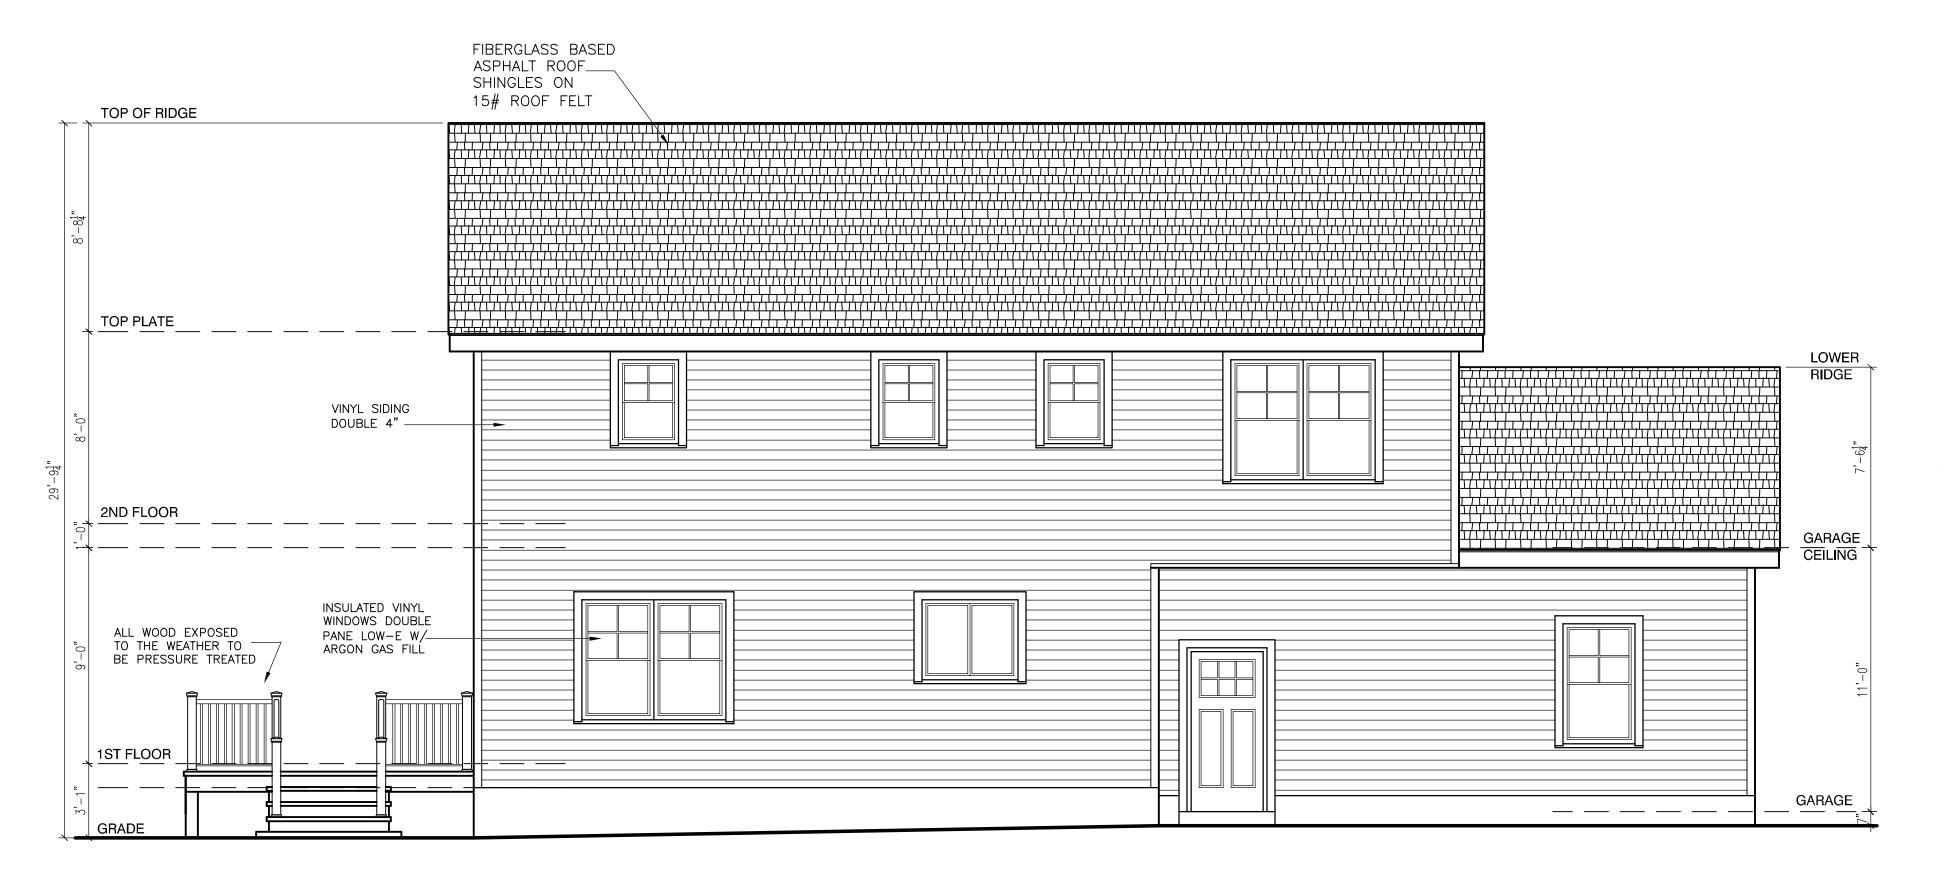

## STATEMENT OF IN SUPPORT OF APPLICATION FOR A VARIANCE 55 LYCETTE STREET – REAR

The applicant, Sound Property Development, is the owner of 55 Lycette Street- Rear (the "Property"). The Property is located in the N4 zoning district.

The applicant proposes to develop the Property with a single-family house, a use permitted in the N4 zoning district.

The Property is a rear lot with access along the southeast property line of the front lot. Due to the existence of the house on the front lot access is limited to a 15.2-foot right-of-way to the rear lot. Bridgeport Zoning Regulations, Section 10.40.2(2) requires a 30-foot-wide access from a public street which, in this case, is not possible and not essential as evidenced by the fact that Section 10.40.2 exempts Master Plan Developments which permit 10- and 12-foot-wide travel lanes per Section 5.20.2D.

Thus, the shape of the lot together with the location of the existing house creates a hardship and the need for the requested variance. The proposed development meets or exceeds all other development standards. It must be noted that absent the requested variance, the Property is essentially worthless and this fact alone is sufficient justification for a variance per Connecticut case law.

The requested variance meets the standards in the Bridgeport Zoning

Regulations and will not adversely affect the neighborhood as the proposed use

is a single-family house, a use permitted as-of-right in the N4 zoning district. The proposed development is consistent with the Master Plan as it is providing quality housing and increasing the tax base.