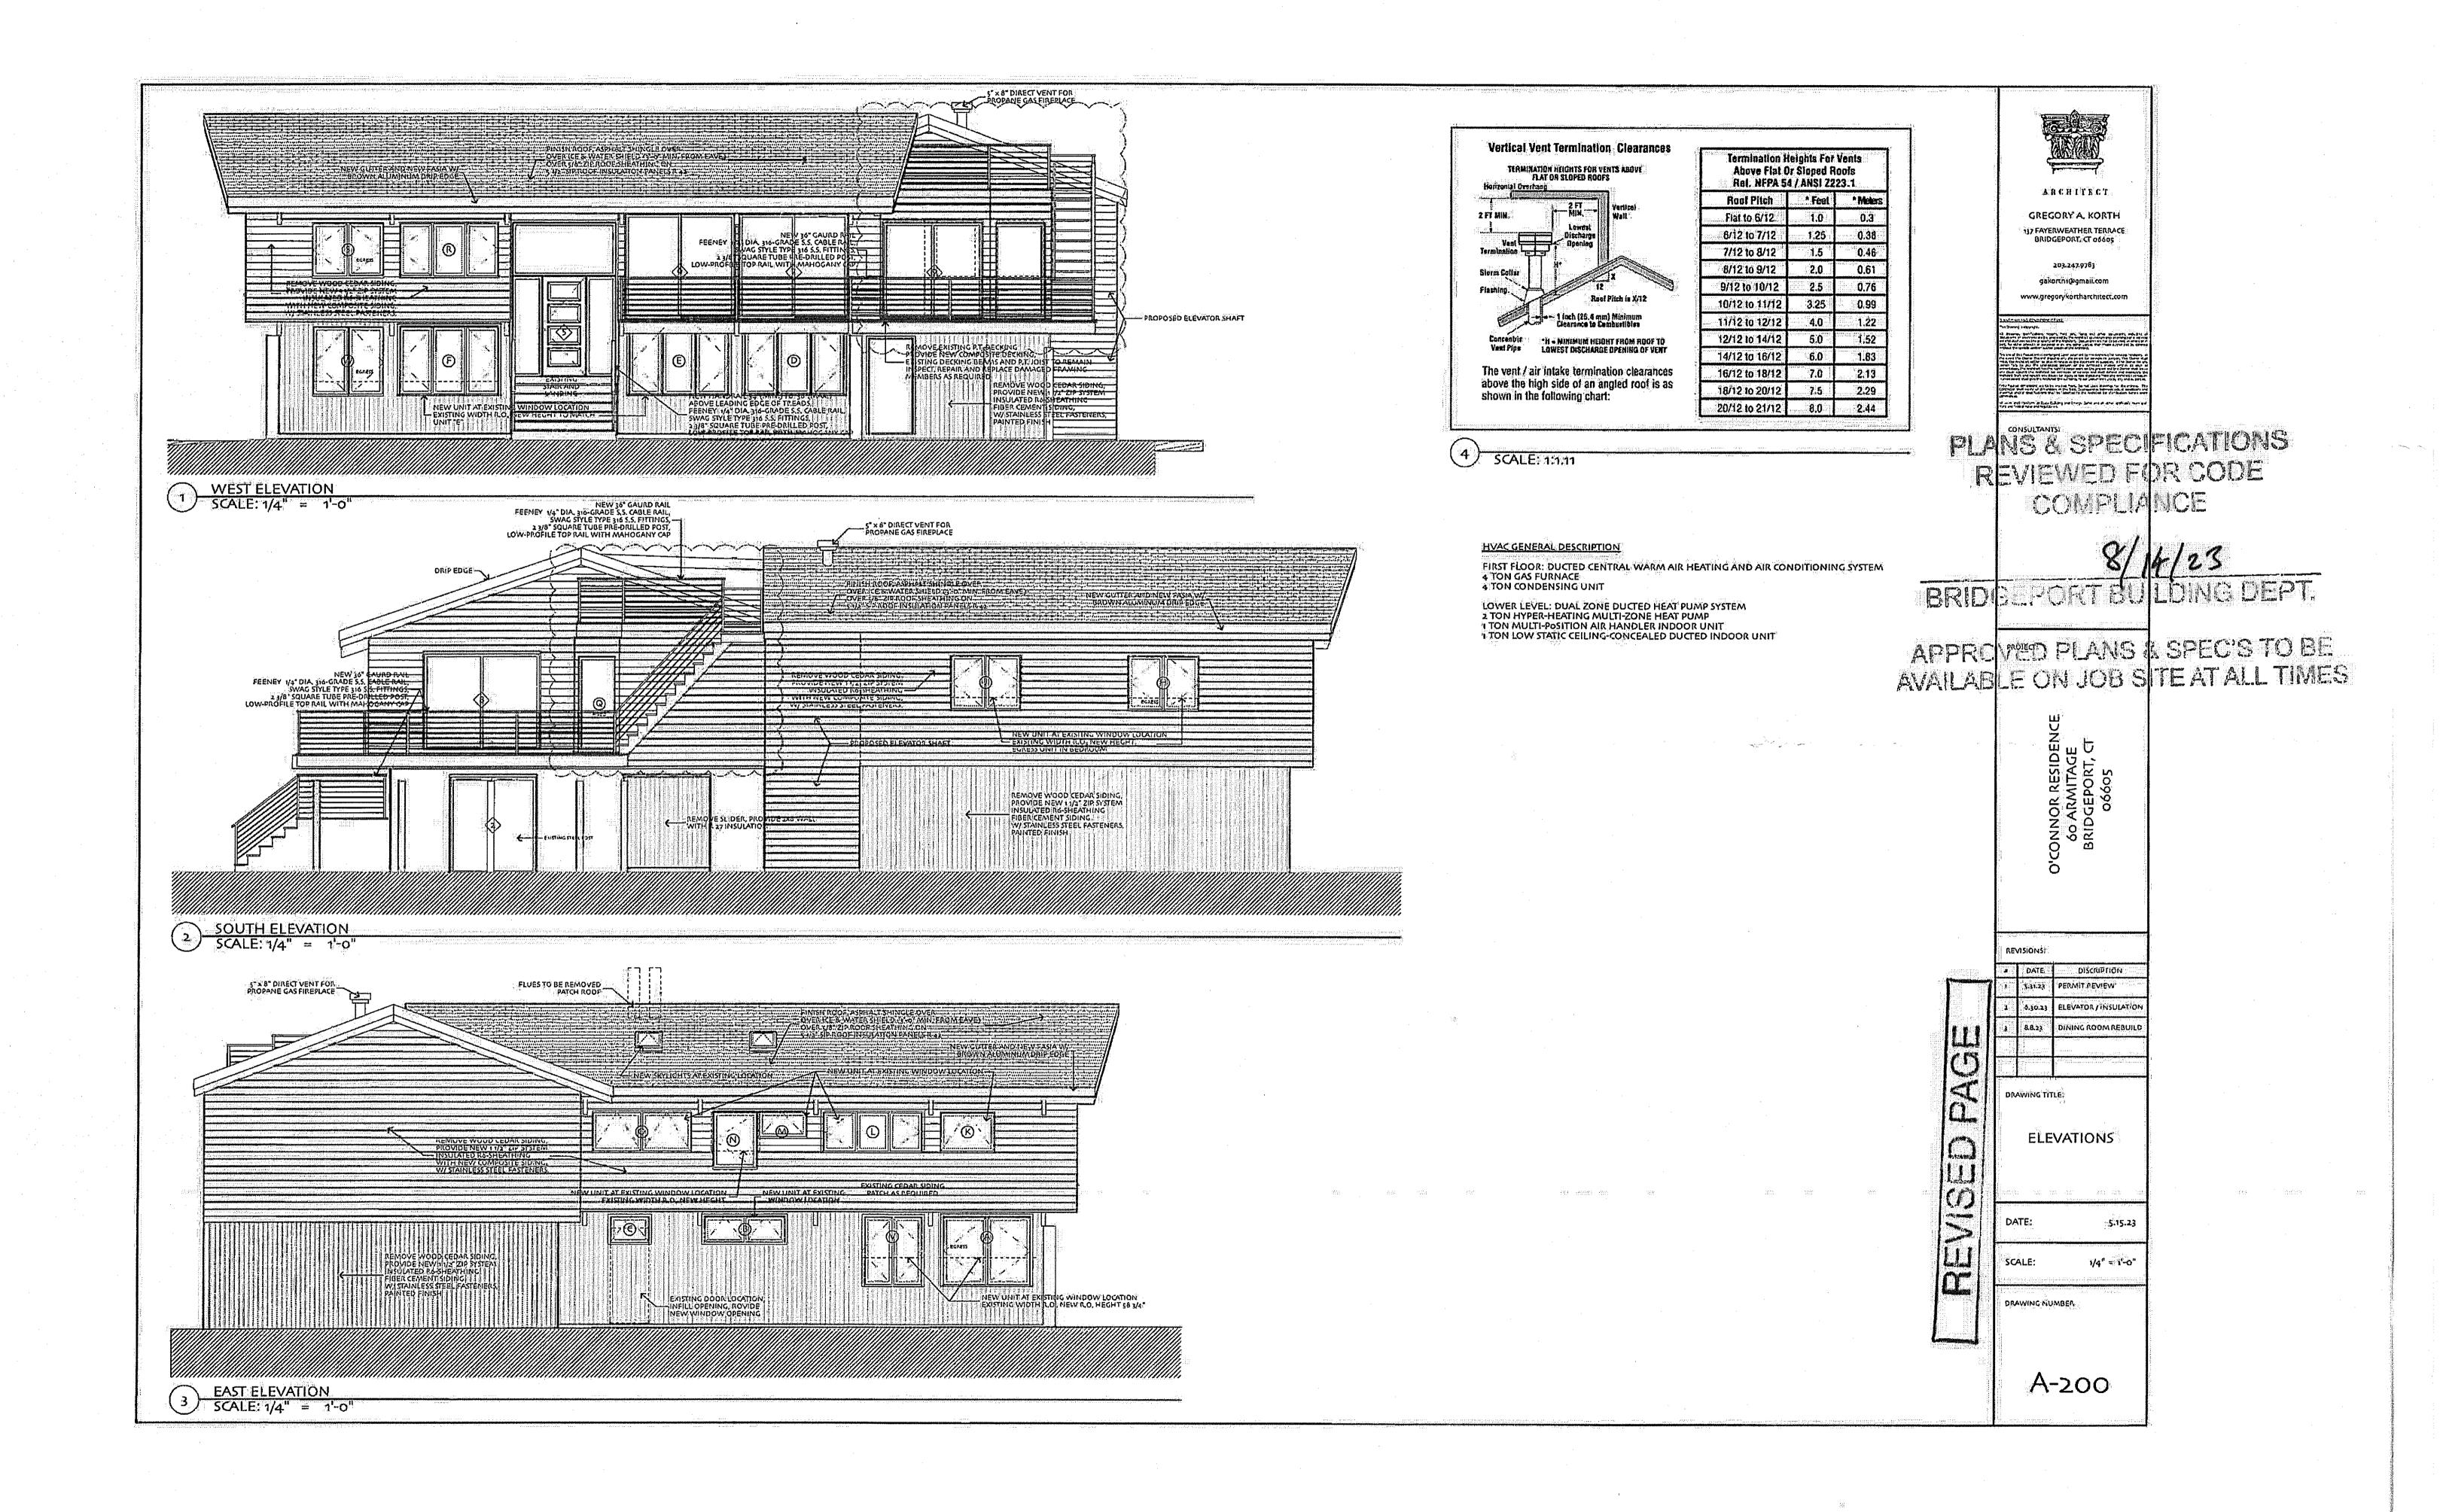

Our house was built in 1976 and the garage addition was constructed in 1985 and is an existing non-conforming building. We began an extensive renovation of the entire house to bring it up to current building standards and safety codes. Our renovation plans were approved by the Building Department over the summer. Our renovation plans include the installation of a small elevator and related enclosure of an existing open entry way between the house and the garage.

However, after approval, it was discovered that the permitting process for the 1985 garage addition was never completed. In addition to the permit issue, the garage addition is located within the side yard setback. The installation of the elevator requires the extension of the existing exterior wall of the garage. This small extension aligns with the existing garage wall and does not increase the non-conformity of the existing garage wall, i.e., the extension of the wall does not extend any further into the existing setback. We are requesting authorization from this Board to proceed with our proposed plans.

## LIST OF DRAWINGS

D-100

DEMOLITION PLAN FLOOR PLANS

A-100 A-101

DETAIL FLOOR PLANS / WALL SECTION WEST / SOUTH / ÉAST ELEVATION

Â-200 A-2021

NORTH ELEVATION / BUILDING SECTION