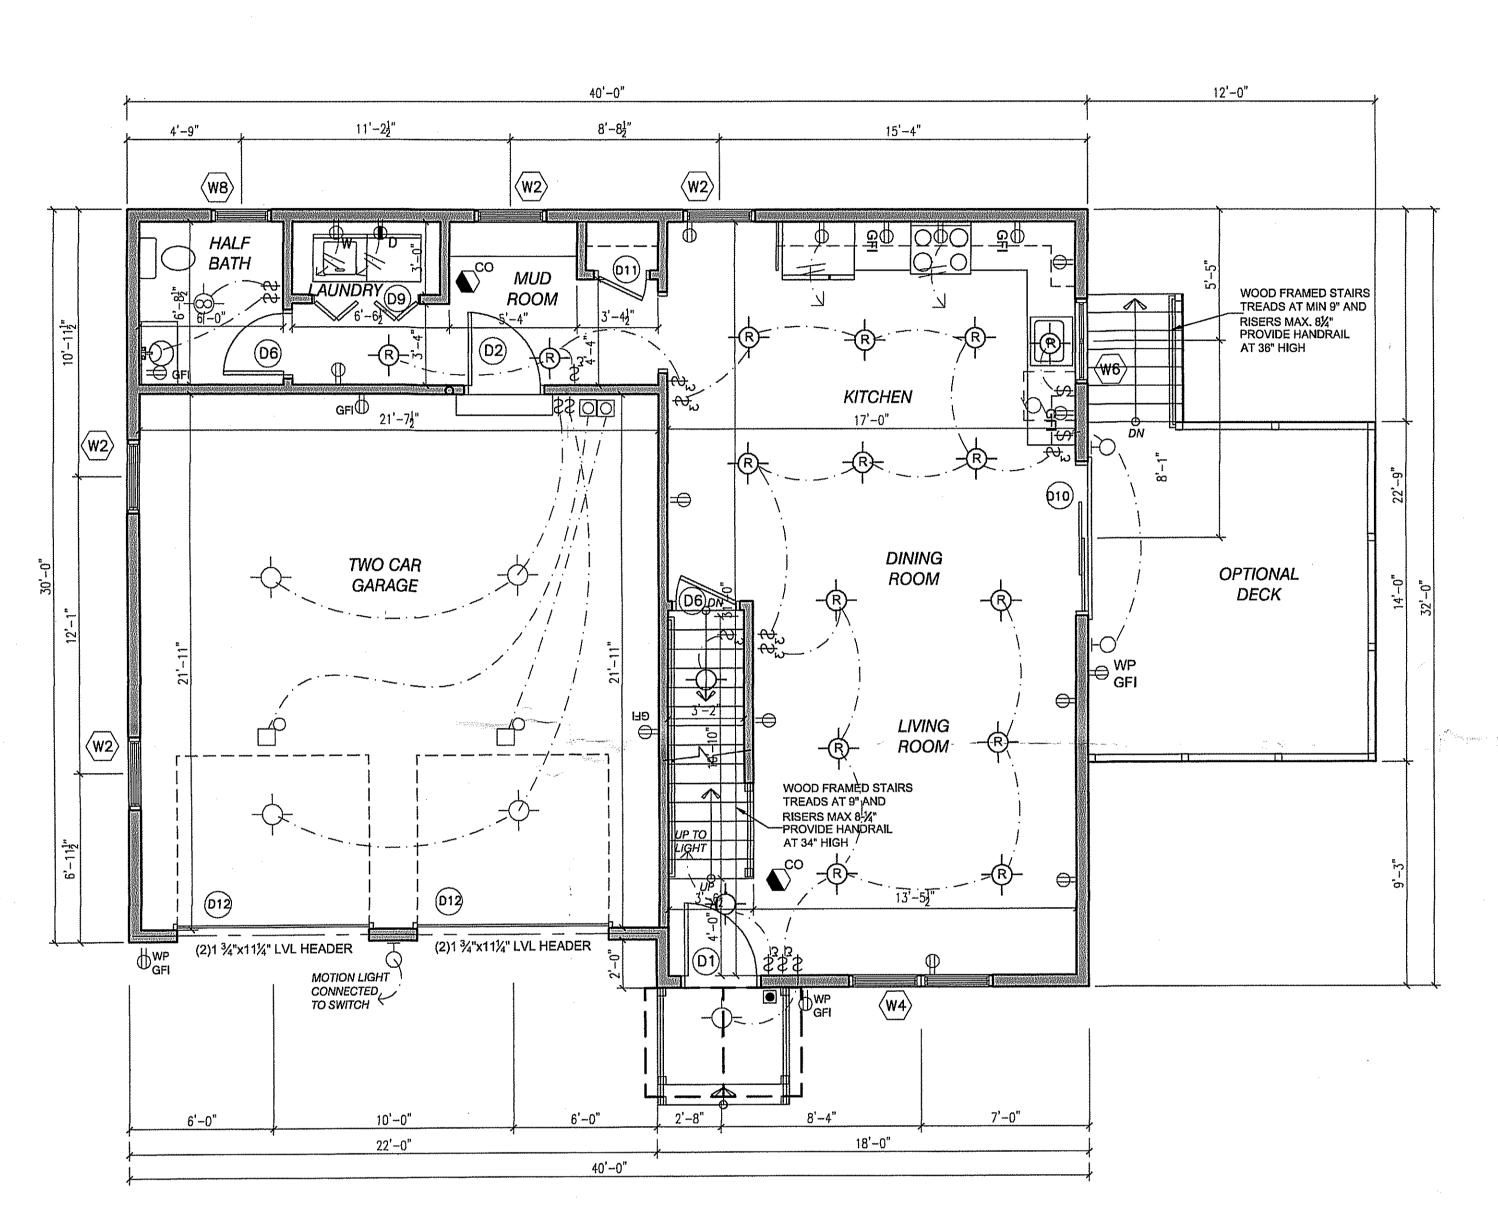

# FIRST FLOOR PLAN SCALE 1/4" = 1'-0" 660 SF LIVING SPACE 570 SF GARAGE | UTILITY RM